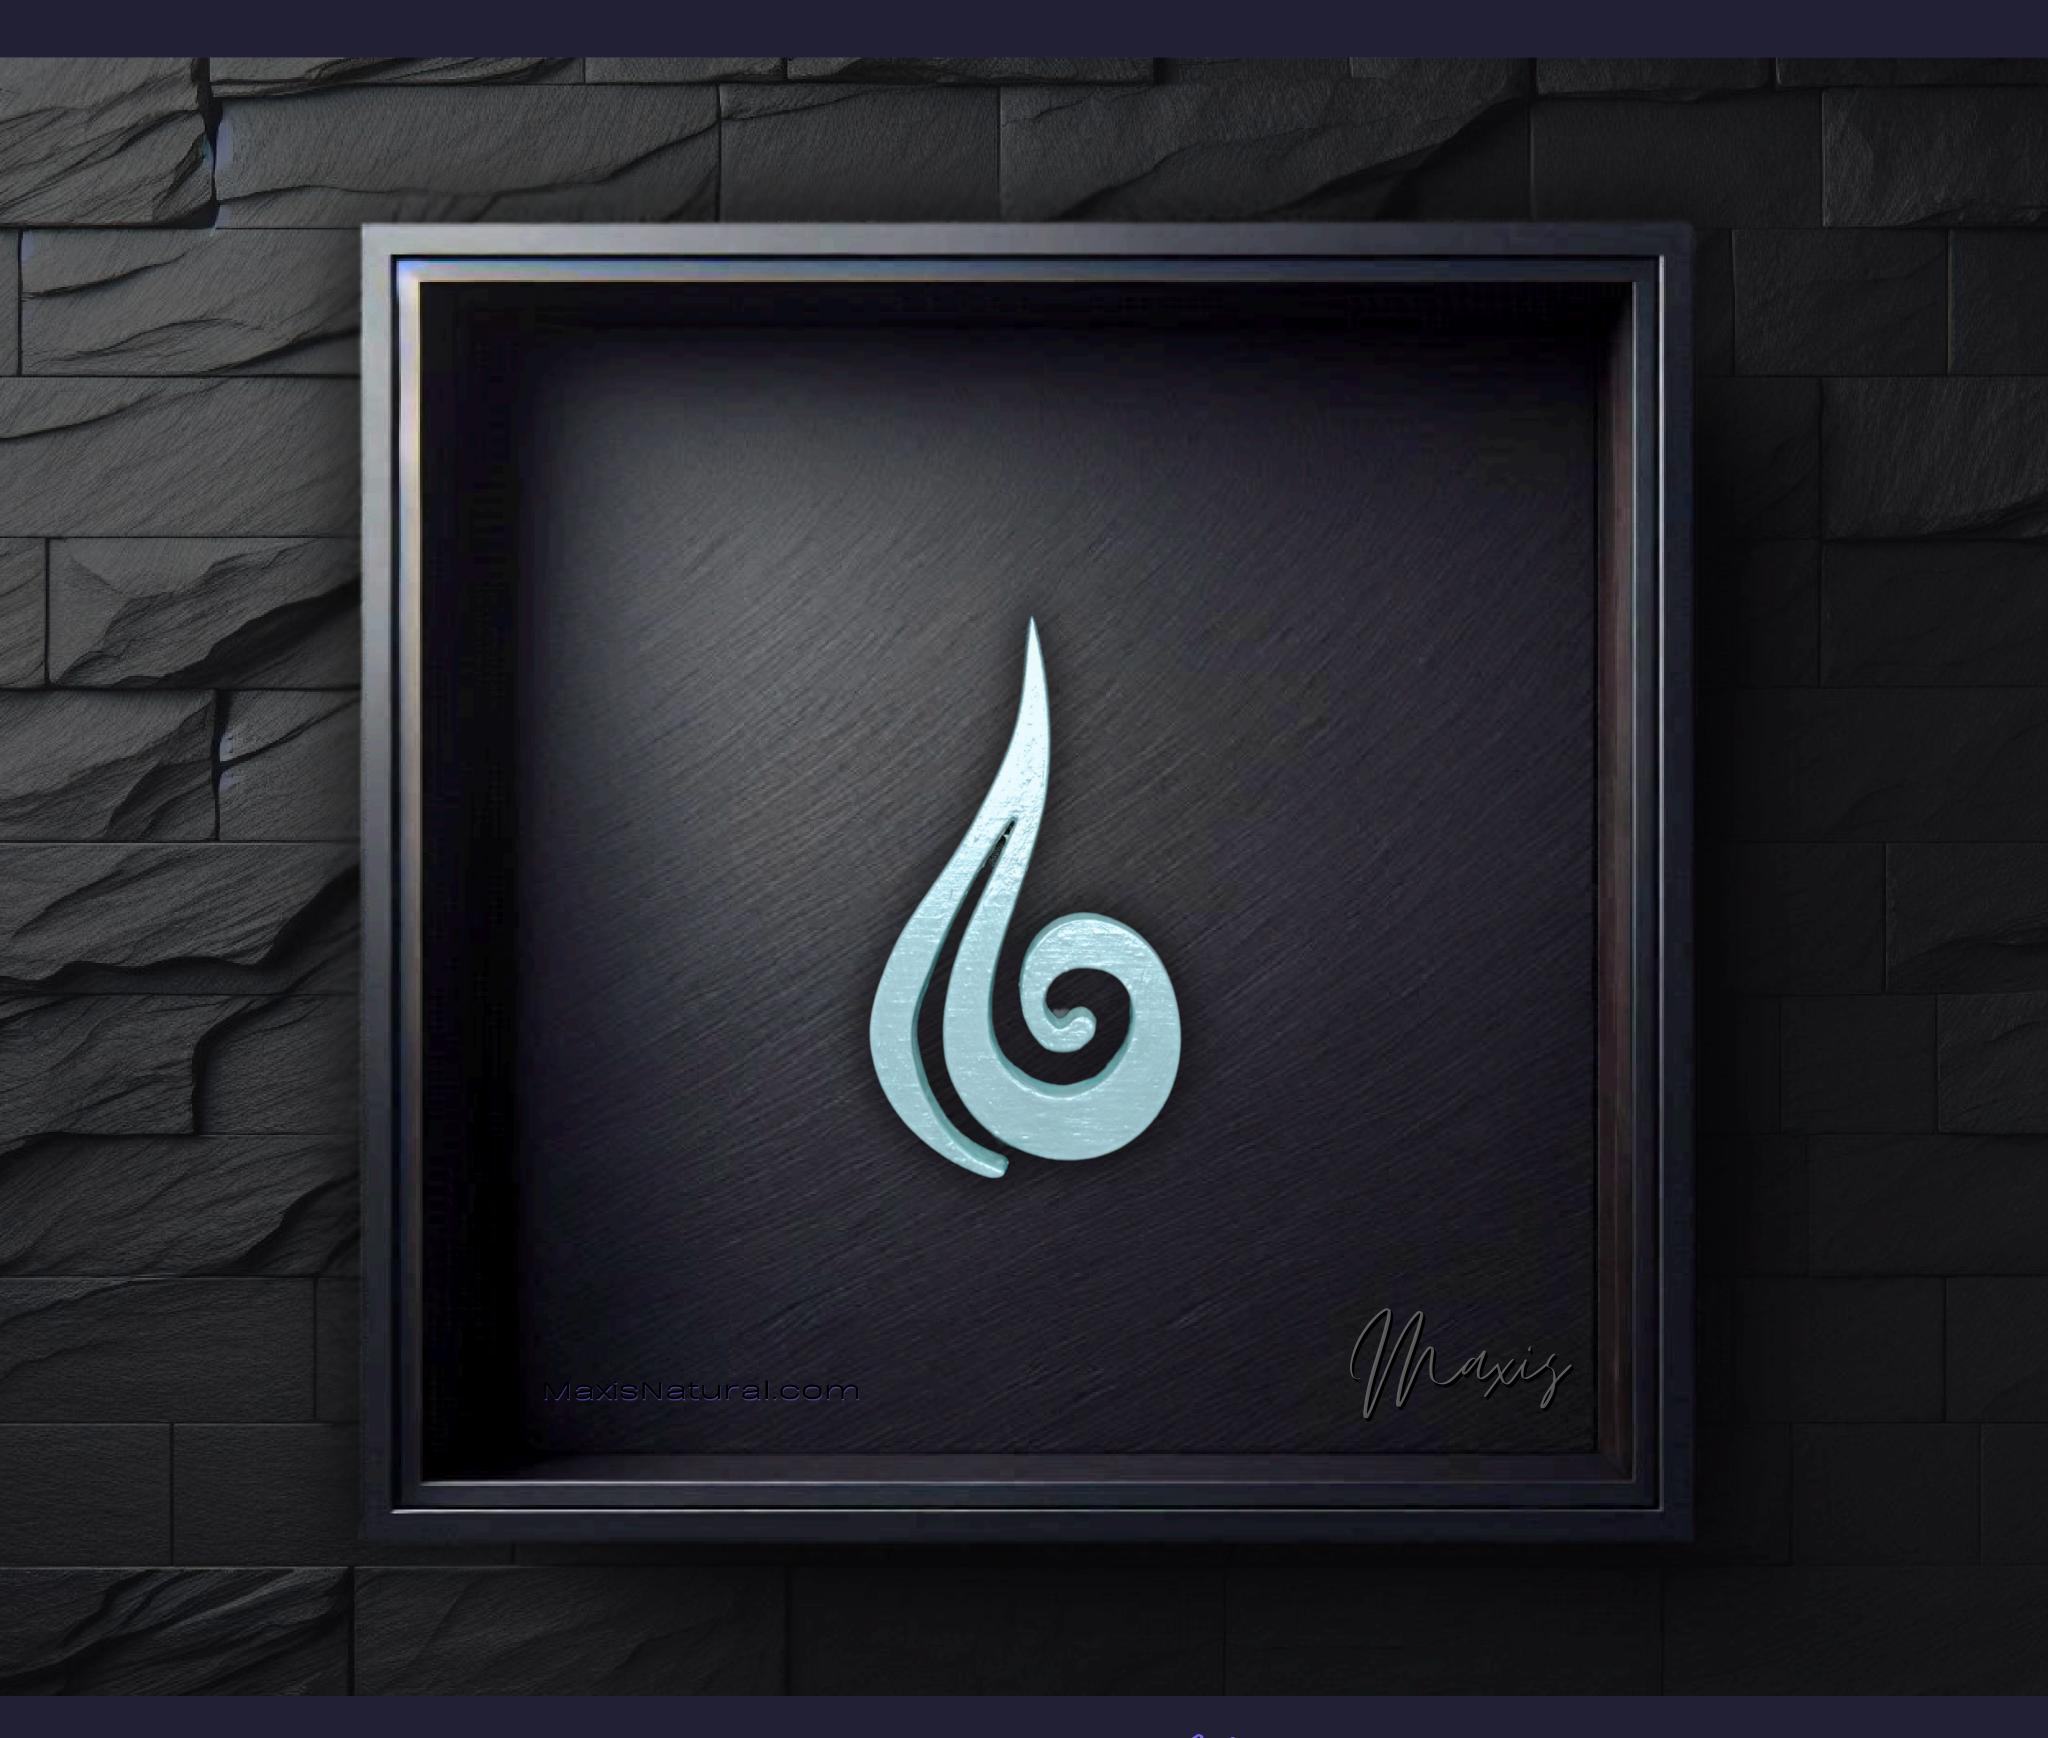

### Spiritual Wind Necklace

Serial Number: 000207 Collection: Spiritual Wind Necklaces

Total Height: 28 in 71.12 cm 711.2 mm Made from High-Quality Baltic Birch Wood

Hand Sanded, Brush Painted & Triple Sealed

#### One of a Kind

The Spiritual Wind Necklace is crafted by hand and has an idol-like appearance at 3" inches tall and wide. It is 1/4" inch thick giving it depth unlike any other necklace you will find.

We use Premium Golden Baltic Birch Wood and carefully cut each piece before sanding, painting, and sealing to make the piece capable of lasting for generations. Significant time and energy was spent to create a piece of art that will be a Positive Energy Artifact for generations to come.

### Spiritual Wind Meaning

In spirituality, wind symbolizes change, freedom, and the flow of life. It's seen as the breath of nature, carrying messages from the spiritual realm and connecting us to divine wisdom. Wind represents invisible power, clarity, and motivation, as well as destruction and creation, reflecting its dynamic nature.