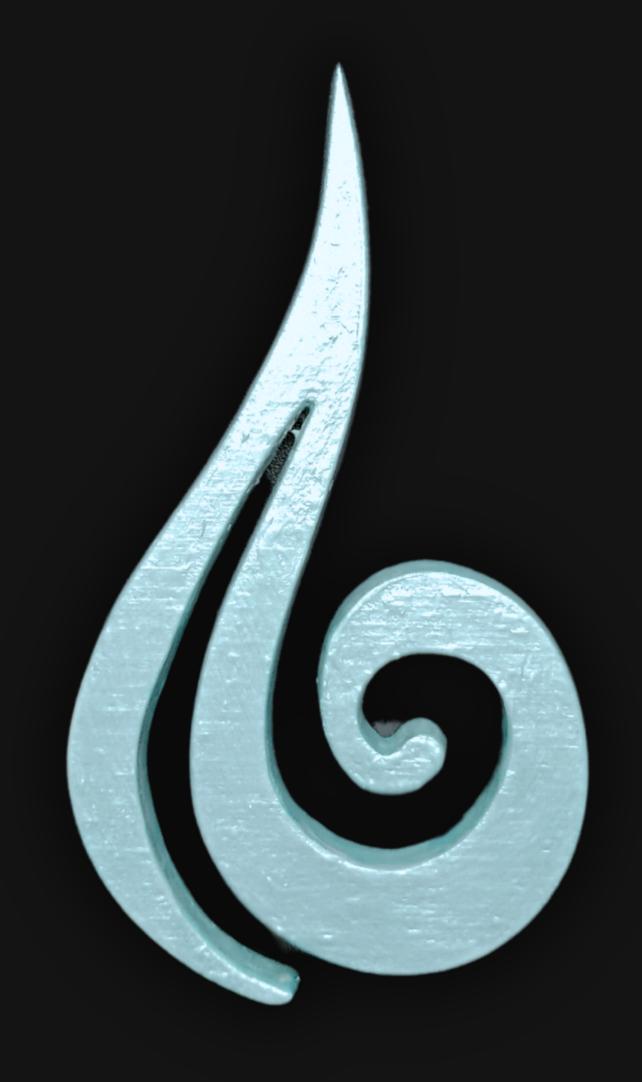

#### One of a Kind

The Spiritual Wind Necklace is crafted by hand and has an idol-like appearance at 3" inches tall and wide. It is 1/4" inch thick giving it depth unlike any other necklace you will find.

We use Premium Golden Baltic Birch Wood and carefully cut each piece before sanding, painting, and sealing to make the piece capable of lasting for generations. Significant time and energy was spent to create a piece of art that will be a Positive Energy Artifact for generations to come.

### Spiritual Wind Meaning

In spirituality, wind symbolizes change, freedom, and the flow of life. It's seen as the breath of nature, carrying messages from the spiritual realm and connecting us to divine wisdom. Wind represents invisible power, clarity, and motivation, as well as destruction and creation, reflecting its dynamic nature.