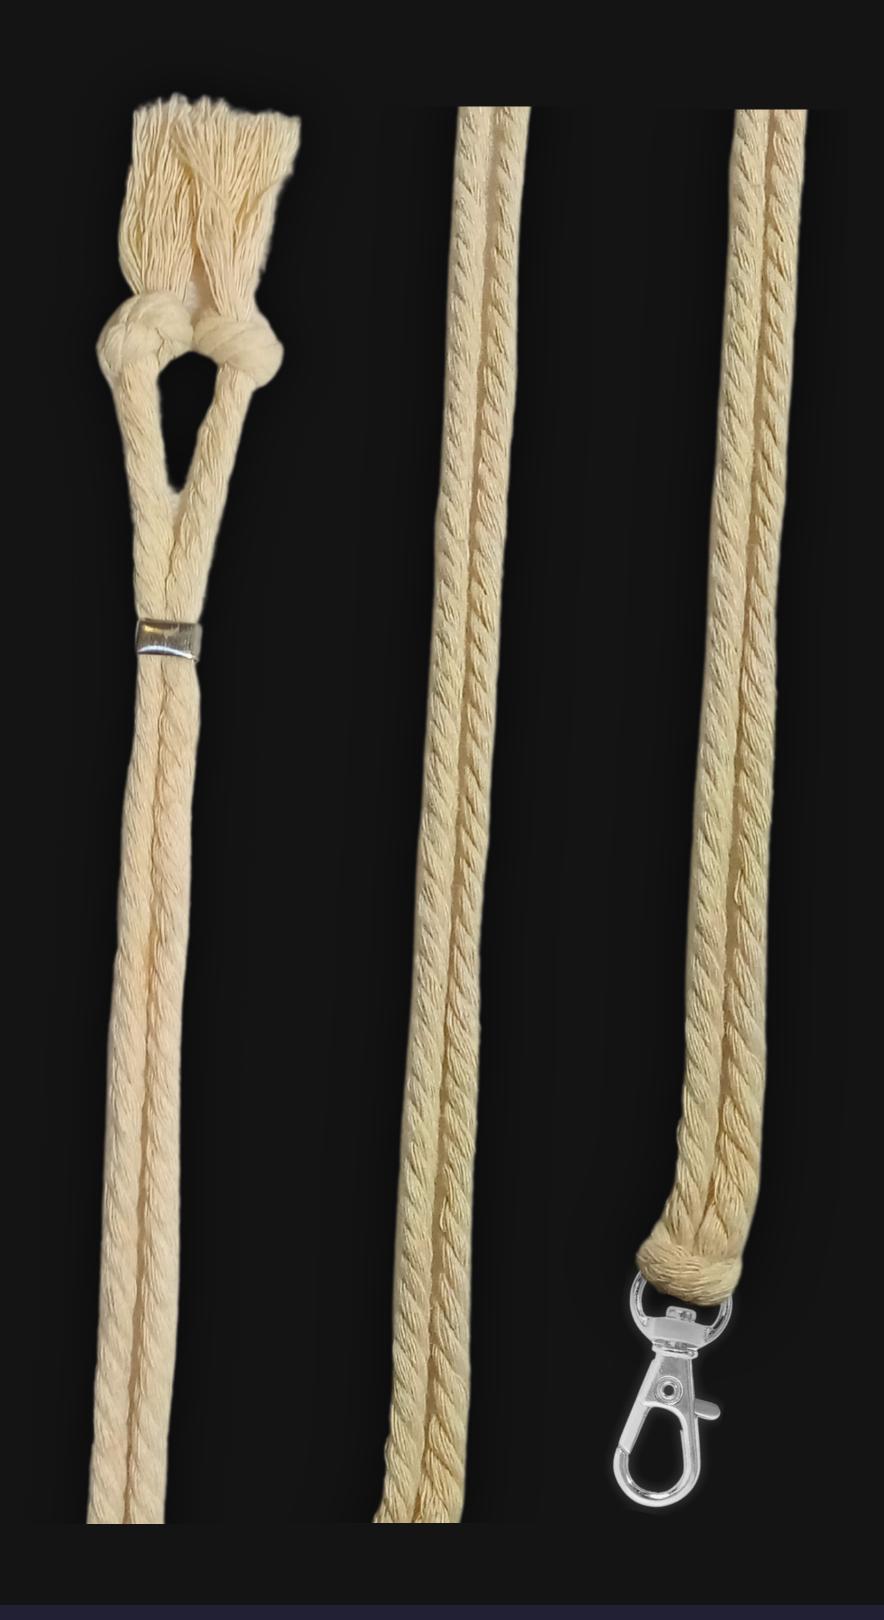

# High Quality Regal Braided Cord

### Cord Specifications

Soft & Thick Premium Cotton Cord

High-Quality 5mm Thick

Triple Twisted Regal Braided

24 Strands per Braid

Hypoallergenic & Fray-Free

#### Cord Length

24" inches Extra Long (48" Total)

Easy Custom Length Adjustment

Metal Slide Adjustment Clip

#### Cord Colors

Light Sand Cotton Cord

Silver Metal Locking Spring Clasp

Silver Sliding Length Adjustment Clasp

"There is no greater investment, and no wiser decision, than to acquire things that Protect & Grow your Soul and Spirit."