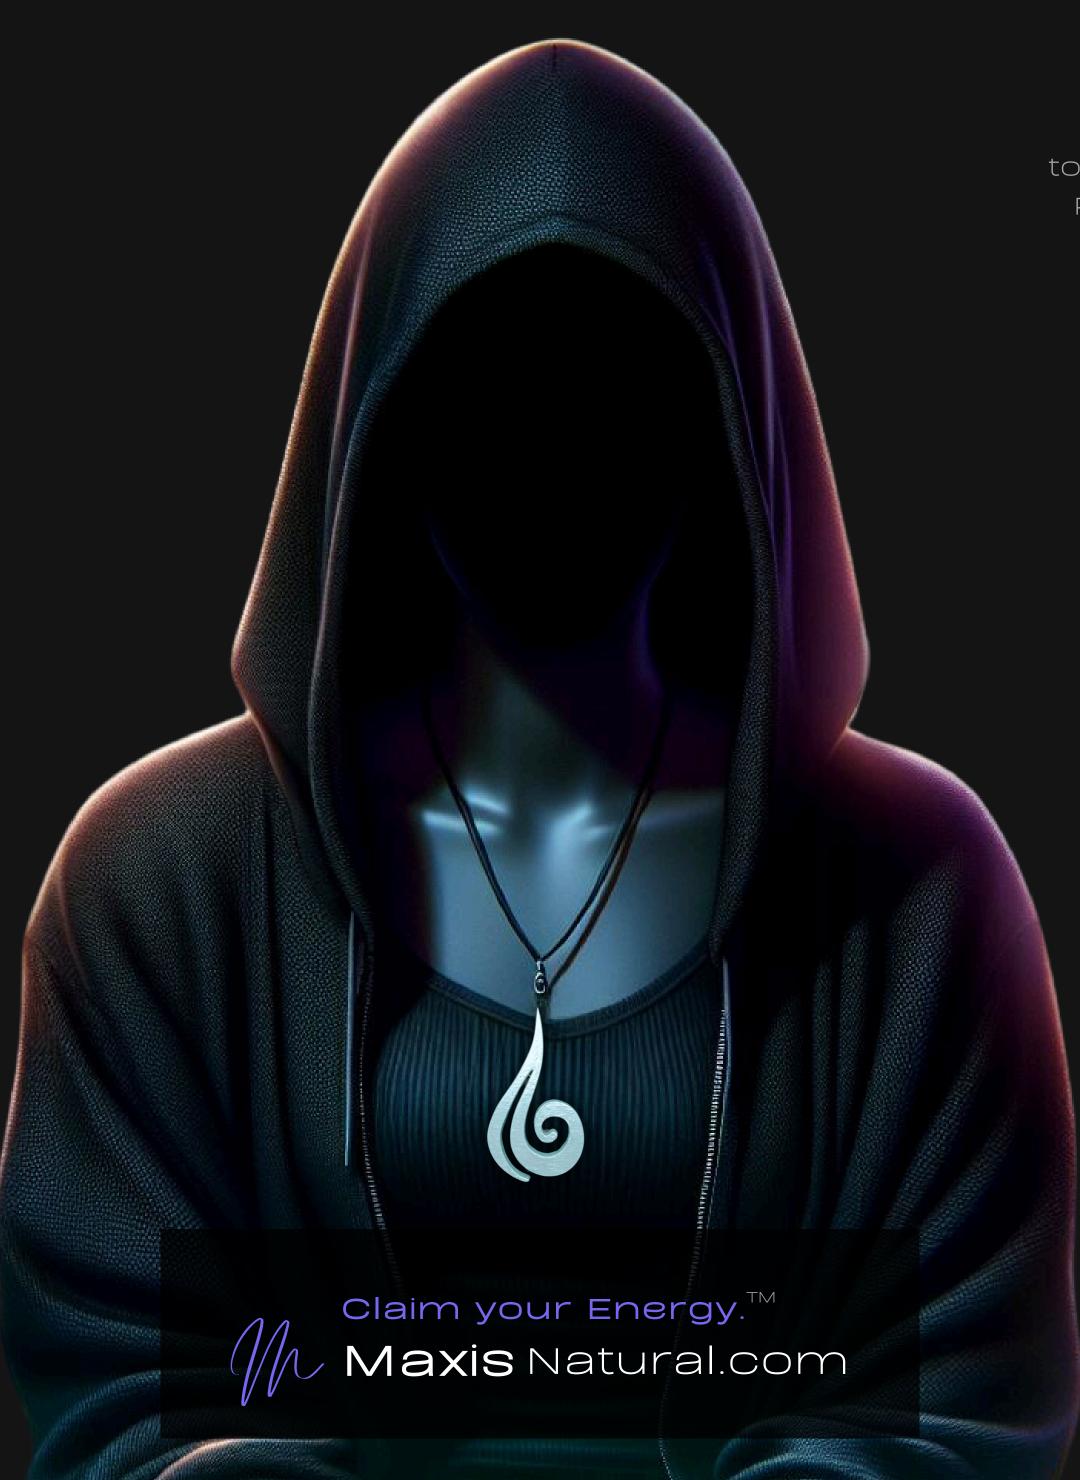

### Spiritual Wind Necklace

Serial Number: 000207 Collection: Spiritual Wind Necklaces

Total Height: 28 in 71.12 cm 711.2 mm Made from High-Quality Baltic Birch Wood

Hand Sanded, Brush Painted & Triple Sealed

#### One of a Kind

The Spiritual Wind Necklace is crafted by hand and has an idol-like appearance at 3" inches tall and wide. It is 1/4" inch thick giving it depth unlike any other necklace you will find.

### Energy Artifact

The Spiritual Wind Necklace can be worn as a Necklace, displayed as an Amulet, serve as a Talisman and can be used as a Positive Energy Artifact to radiate Positive Energy wherever you choose to take it.

### Spiritual Wind Meaning

In spirituality, wind symbolizes change, freedom, and the flow of life. It's seen as the breath of nature, carrying messages from the spiritual realm and connecting us to divine wisdom. Wind represents invisible power, clarity, and motivation, as well as destruction and creation, reflecting its dynamic nature.