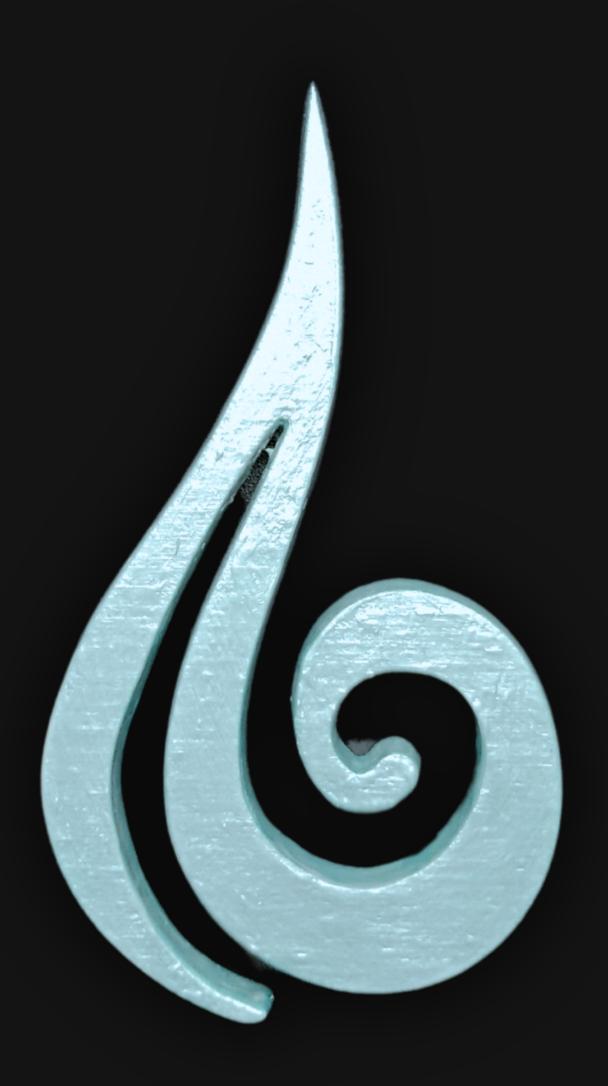

#### One of a Kind

The Spiritual Wind Necklace is crafted by hand and has an idol-like appearance at 3" inches tall and wide. It is 1/4" inch thick giving it depth unlike any other necklace you will find.

We use Premium Golden Baltic Birch Wood and carefully cut each piece before sanding, painting, and sealing to make the piece capable of lasting for generations. Significant time and energy was spent to create a piece of art that will be a Positive Energy Artifact for generations to come.

### Spiritual Wind Meaning

In spirituality, wind symbolizes change, freedom, and the flow of life. It's seen as the breath of nature, carrying messages from the spiritual realm and connecting us to divine wisdom. Wind represents invisible power, clarity, and motivation, as well as destruction and creation, reflecting its dynamic nature.