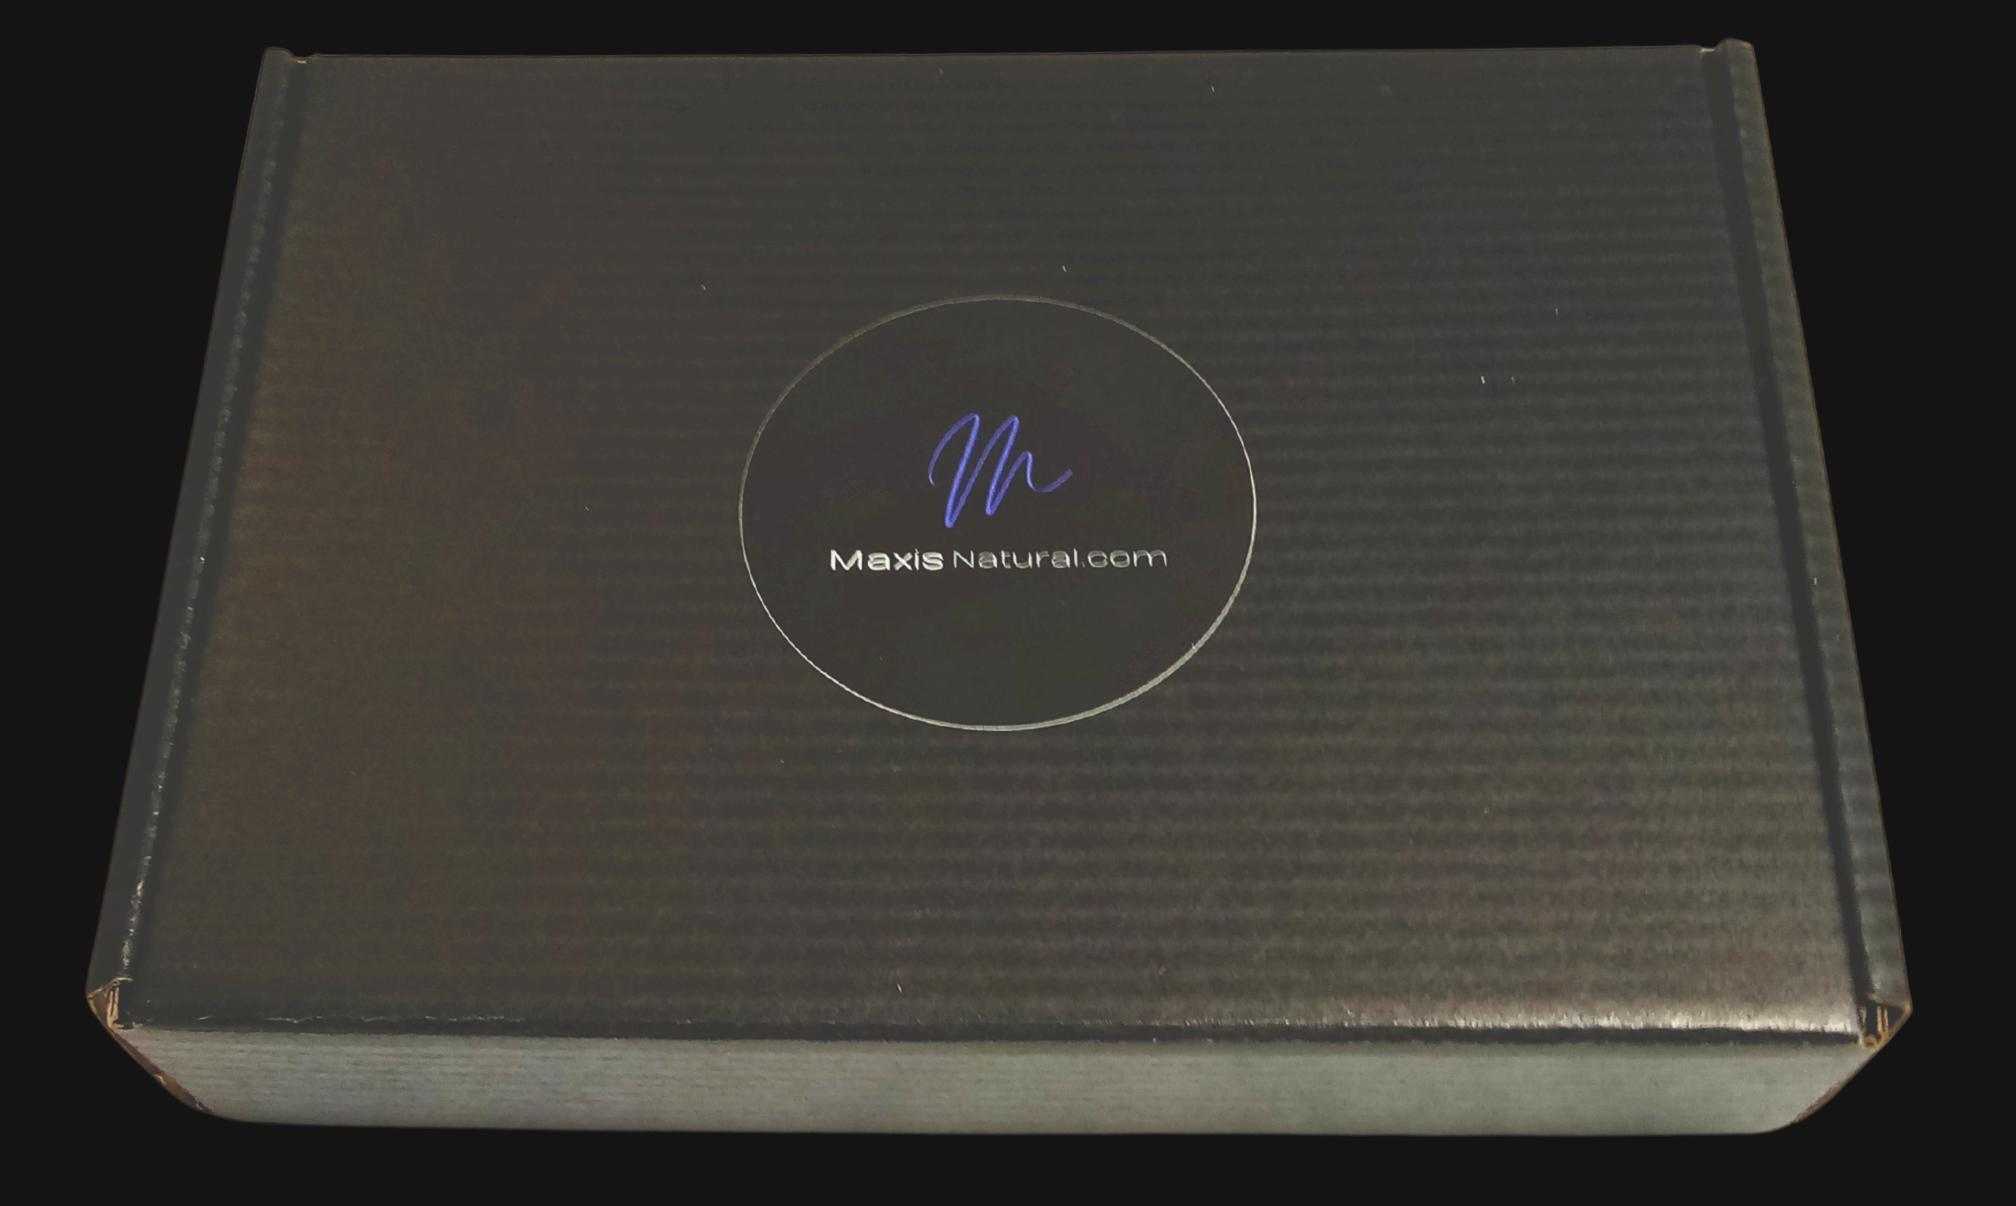

### 8" inch by 5.5" inch Black Box

Delivered in a Sleek Black Box that can be used for storage.

### Box Contents

Signed Product Card

Black Protective Paper

5" by 7" Black Velvet Bag

Maxis Natural.com

Energy Pendant

Silver Slate Necklace Cord

Maxis Natural.com