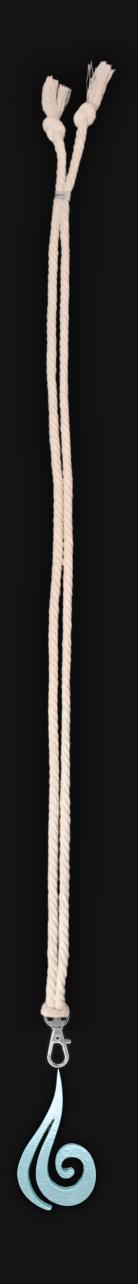

### Spiritual Wind Necklace

Serial Number: 000207 Collection: Spiritual Wind Necklaces

Total Height: 28 in 71.12 cm 711.2 mm Made from High-Quality Baltic Birch Wood

Hand Sanded, Brush Painted & Triple Sealed

Meticulously Crafted and Infused with Positive Energy

Height: 3 in 7.62 cm 76.2 mm

24 inches Extra Long Premium Cotton Cord
48 inches Total Cord Length
Easy Custom Length Adjustment
Polished Metal Locking Spring Clasp

Depth: 1/4 in Width: 1.75 in 0.635 cm 4.45 cm 6.35 mm 44.45 mm

#### One of a Kind

The Spiritual Wind Necklace is crafted by hand and has an idol-like appearance at 3" inches tall and wide. It is 1/4" inch thick giving it depth unlike any other necklace you will find.

### Cord Specifications

Soft & Thick Premium Cotton Cord

High-Quality 5mm Thick

Triple Twisted Regal Braided

24 Strands per Braid

Hypoallergenic & Fray-Free

#### Cord Length

24" inches Extra Long (48" Total)

Easy Custom Length Adjustment

Metal Slide Adjustment Clip

#### Cord Colors

Light Sand Cotton Cord

Silver Metal Locking Spring Clasp

Silver Sliding Length Adjustment Clasp

"There is no greater investment, and no wiser decision, than to acquire things that Protect & Grow your Soul and Spirit."