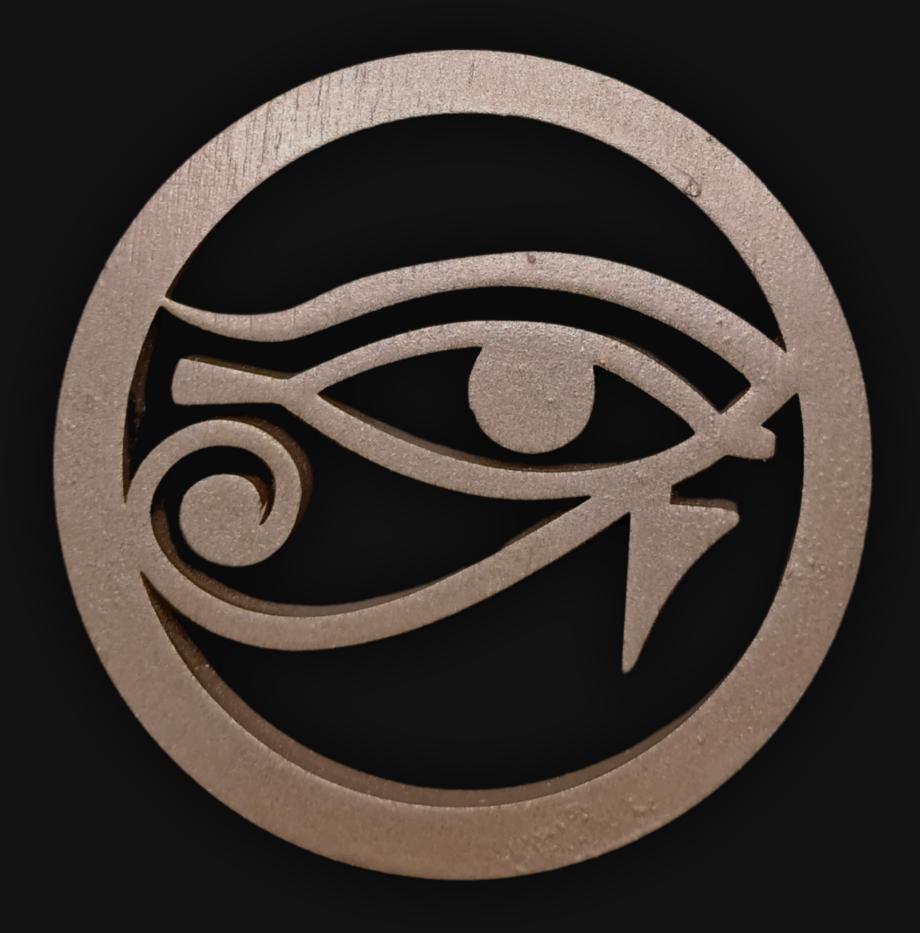

### Third Eye Necklace

Serial Number: 000205 Collection: Third Eye Necklaces

Total Height: 28 in 71.12 cm 711.2 mm

Made from High-Quality Baltic Birch Wood Hand Sanded, Brush Painted & Triple Sealed Meticulously Crafted and Infused with Positive Energy

### One of a Kind

The Third Eye Necklace, also known as Eye of Ra [Right], and Eye of Horus [Left] is crafted by hand and has an idol-like appearance at 3" inches tall and wide. It is 1/4" inch thick giving it depth unlike any other necklace you will find. We use Premium Golden Baltic Birch Wood and carefully cut each piece before sanding, painting, and sealing to make the piece capable of lasting for generations. Significant time and energy was spent to create a piece of art that will be a Positive Energy Artifact for generations to come.

### Third Eye Meaning

In spirituality, the third eye also known as Eye of Ra (Right), and Eye of Horus (Left) symbolizes an enlightened state of consciousness through which one can perceive beyond the physical world. It represents intuition, insight, and a gateway to higher realms of existence. Cultivating the third eye leads to profound wisdom and a deep connection with the universe.