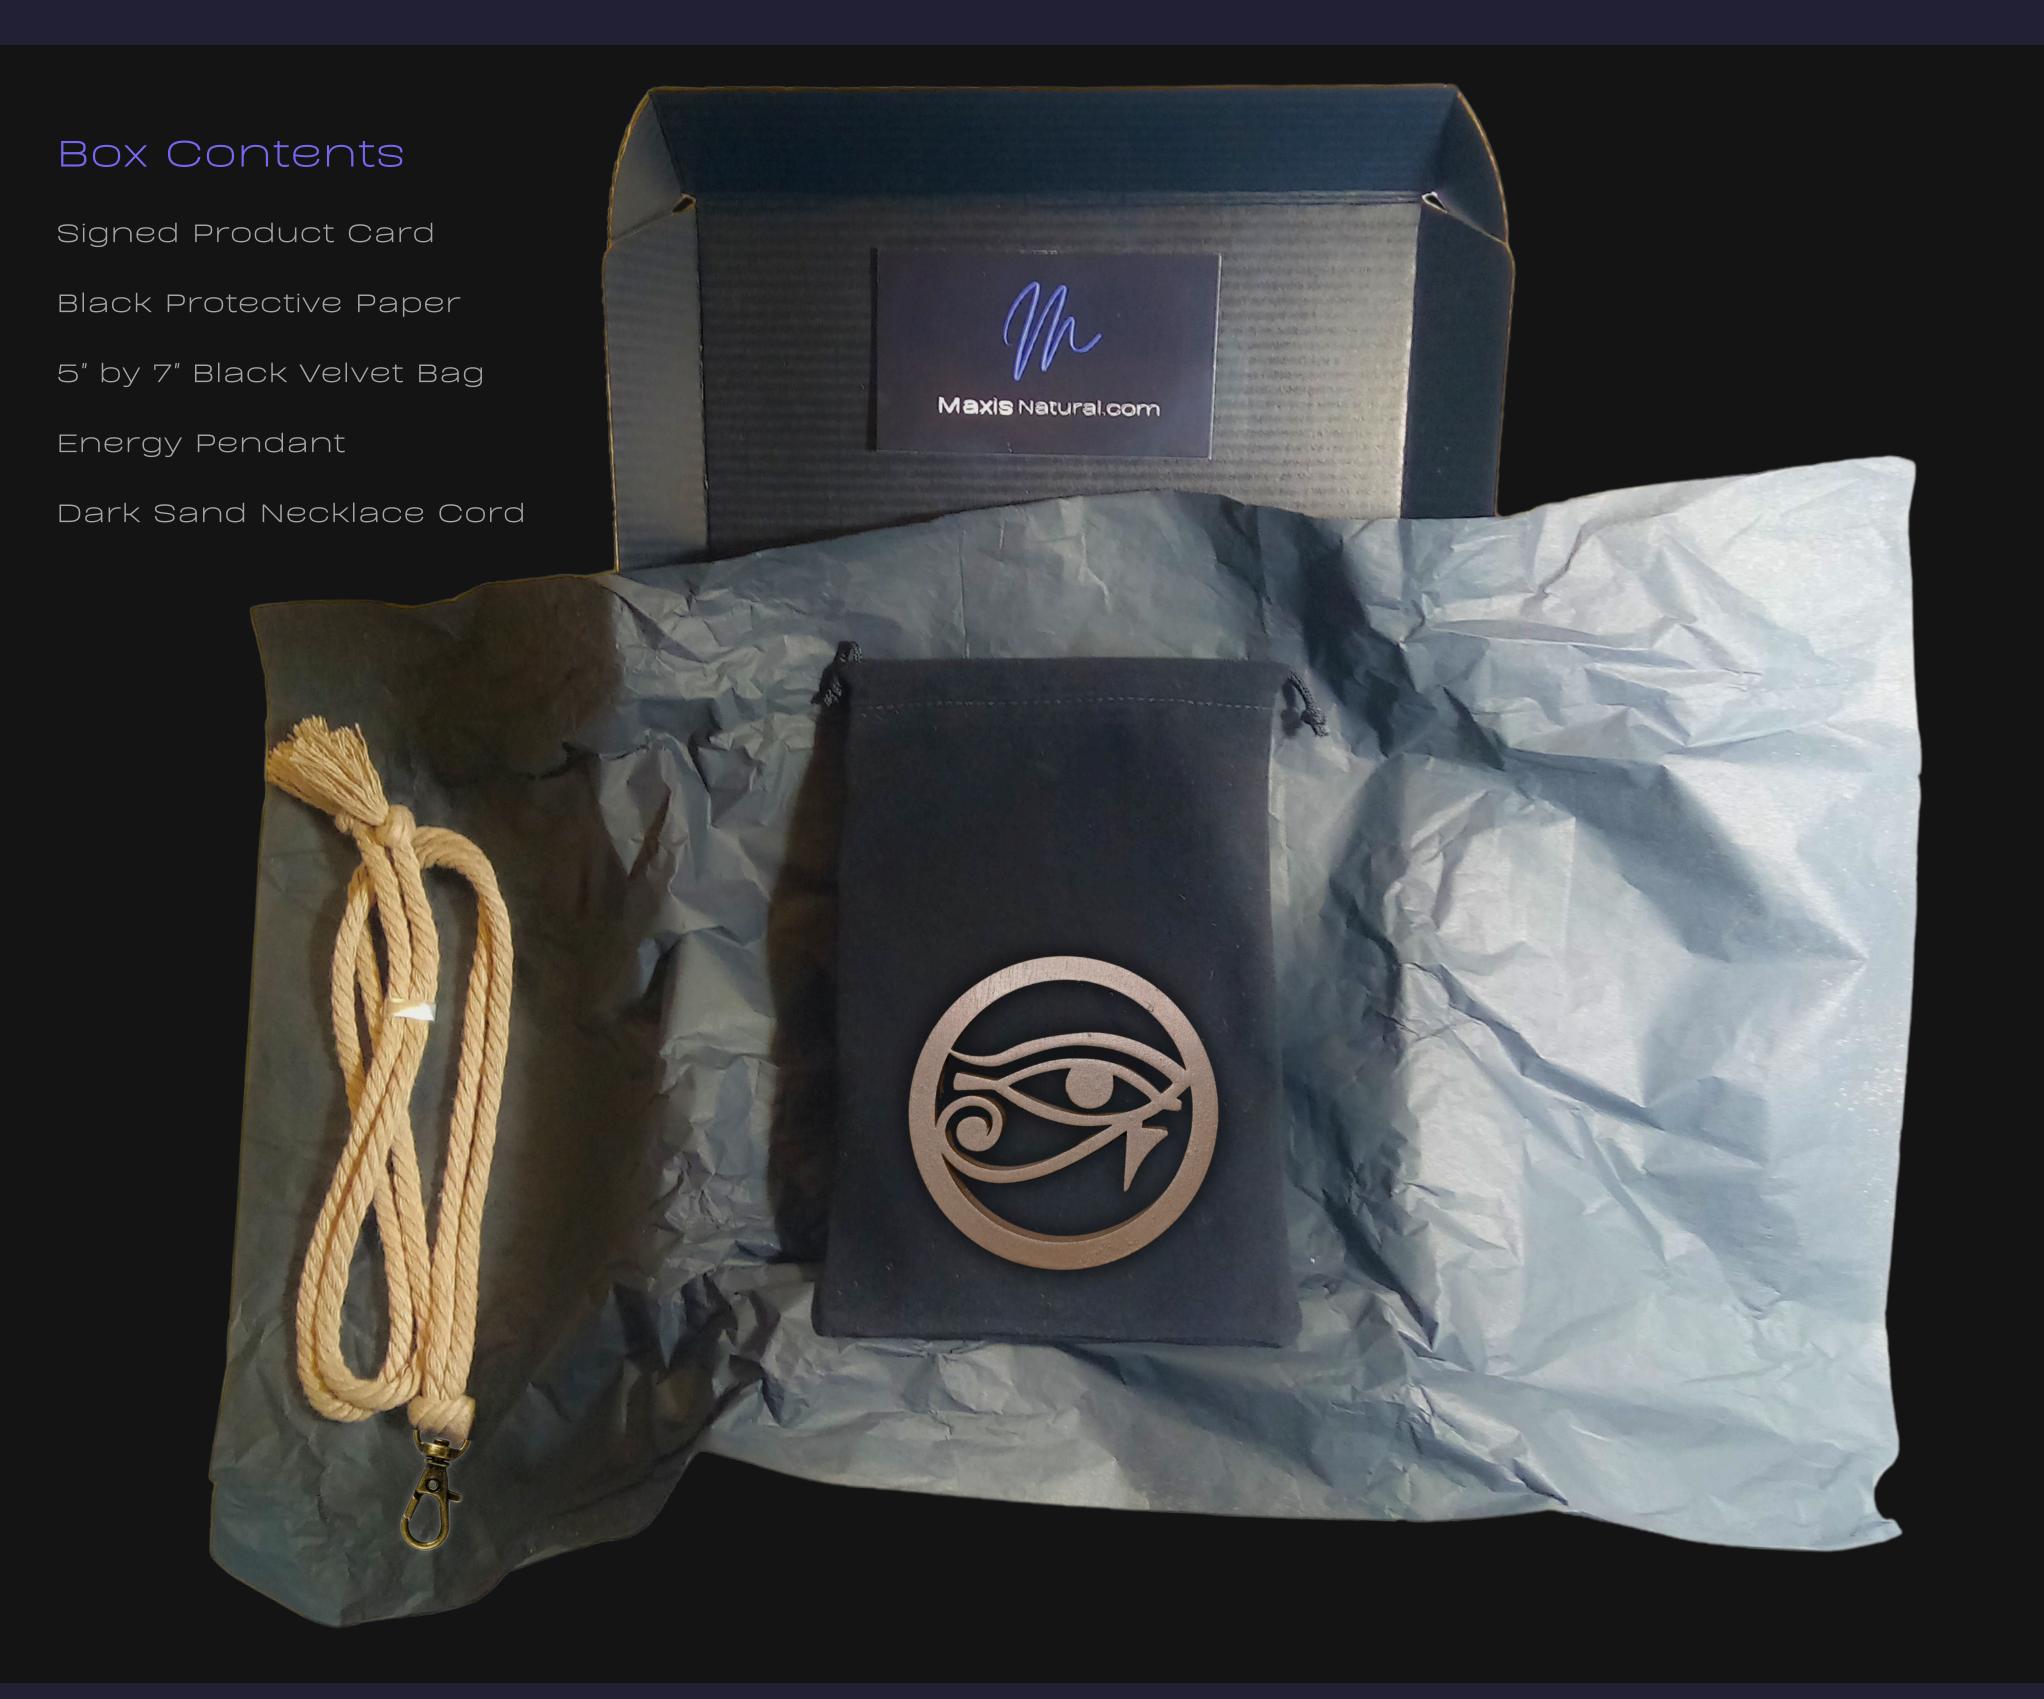

ifications

Soft & Thick Premium Cotton Cord

High-Quality 5mm Thick

Triple Twisted Regal Braided

24 Strands per Braid

Hypoallergenic & Fray-Free

Cord Length

24" inches Extra Long [48" Total]

Easy Custom Length Adjustment



Metal Slide Adjustment Clip

### Cord Colors

Dark Sand Cotton Cord

Bronze Metal Locking Spring Clasp

Silver Sliding Length Adjustment Clasp



# Claim Your Energy

Hand Crafted In: Astoria, Oregon Artist: Maxis Richards





Created Exclusively For You By:

# Maxis Natural.com

# Claim Your Energy

Hand Crafted In: Astoria, Oregon Artist: Maxis Richards



"There is no greater investment, and no wiser decision, than to acquire things that Protect & Grow your Soul and Spirit." -Maxis



### Your New Box

Hand Crafted In: Astoria, Oregon Artist: Maxis Richards