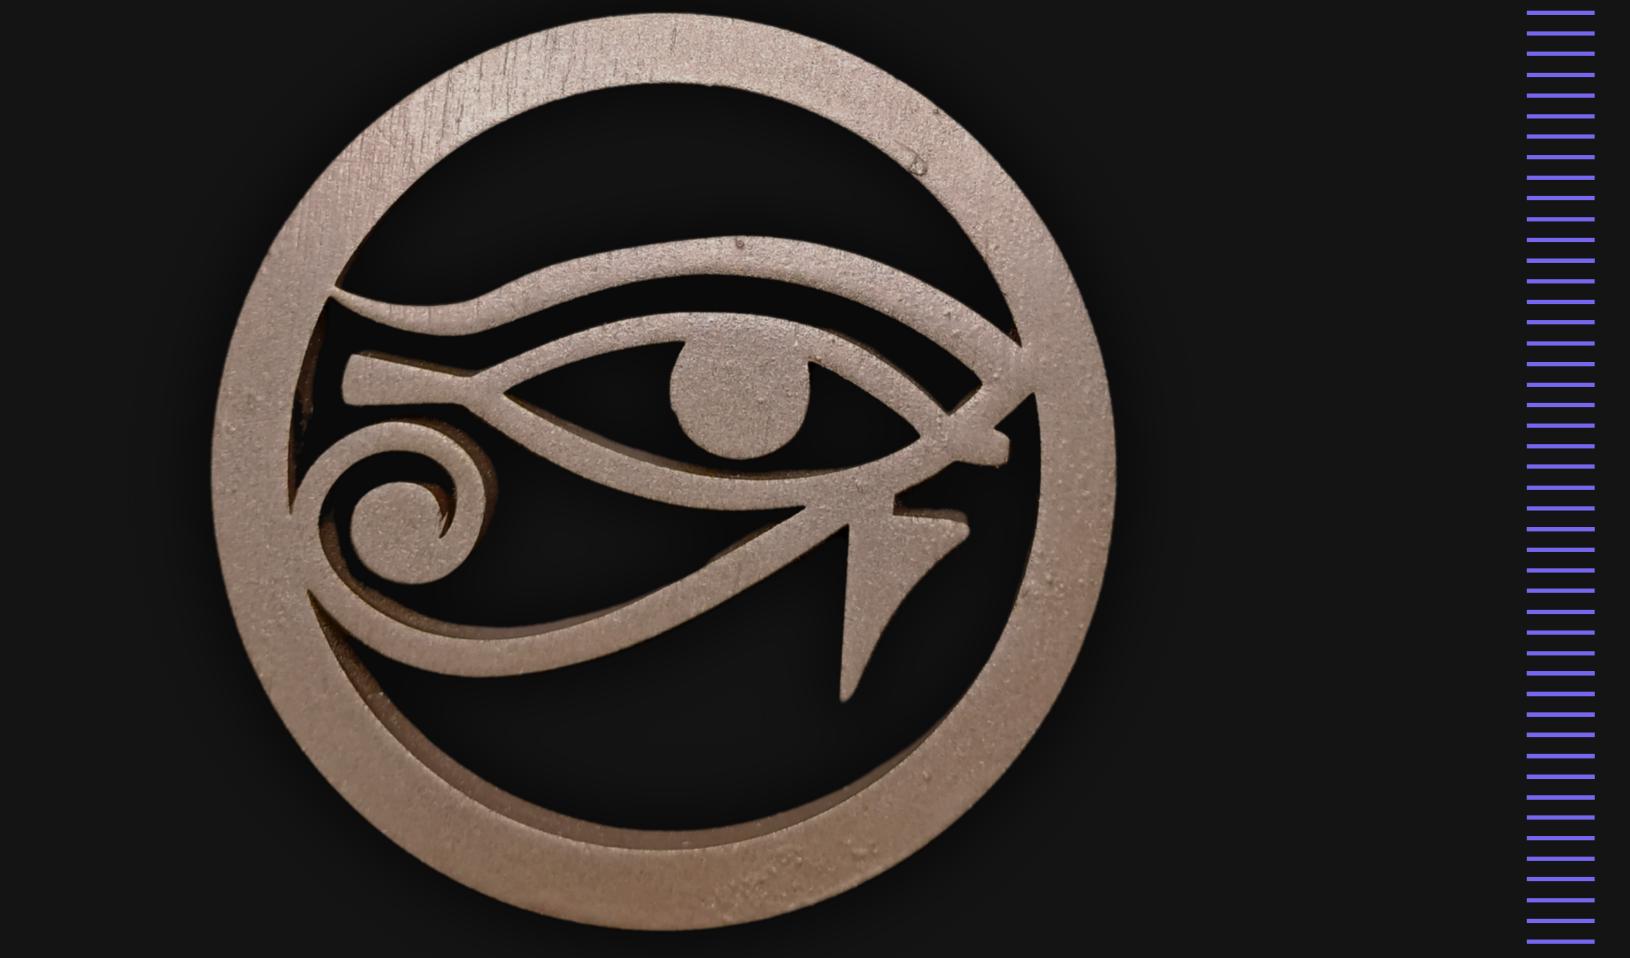

### Third Eye Necklace

Serial Number: 000205 Collection: Third Eye Necklaces

Total Height: 28 in 71.12 cm 711.2 mm

Made from High-Quality Baltic Birch Wood Hand Sanded, Brush Painted & Triple Sealed Meticulously Crafted and Infused with Positive Energy

### One of a Kind

The Third Eye Necklace, also known as Eye of Ra [Right], and Eye of Horus [Left] is crafted by hand and has an idol-like appearance at 3" inches tall and wide. It is 1/4" inch thick giving it depth unlike any other necklace you will find. We use Premium Golden Baltic Birch Wood and carefully cut each piece before sanding, painting, and sealing to make the piece capable of lasting for generations. Significant time and energy was spent to create a piece of art that will be a Positive Energy Artifact for generations to come.

### Third Eye Meaning

In spirituality, the third eye also known as Eye of Ra (Right), and Eye of Horus (Left) symbolizes an enlightened state of consciousness through which one can perceive beyond the physical world. It represents intuition, insight, and a gateway to higher realms of existence. Cultivating the third eye leads to profound wisdom and a deep connection with the universe.