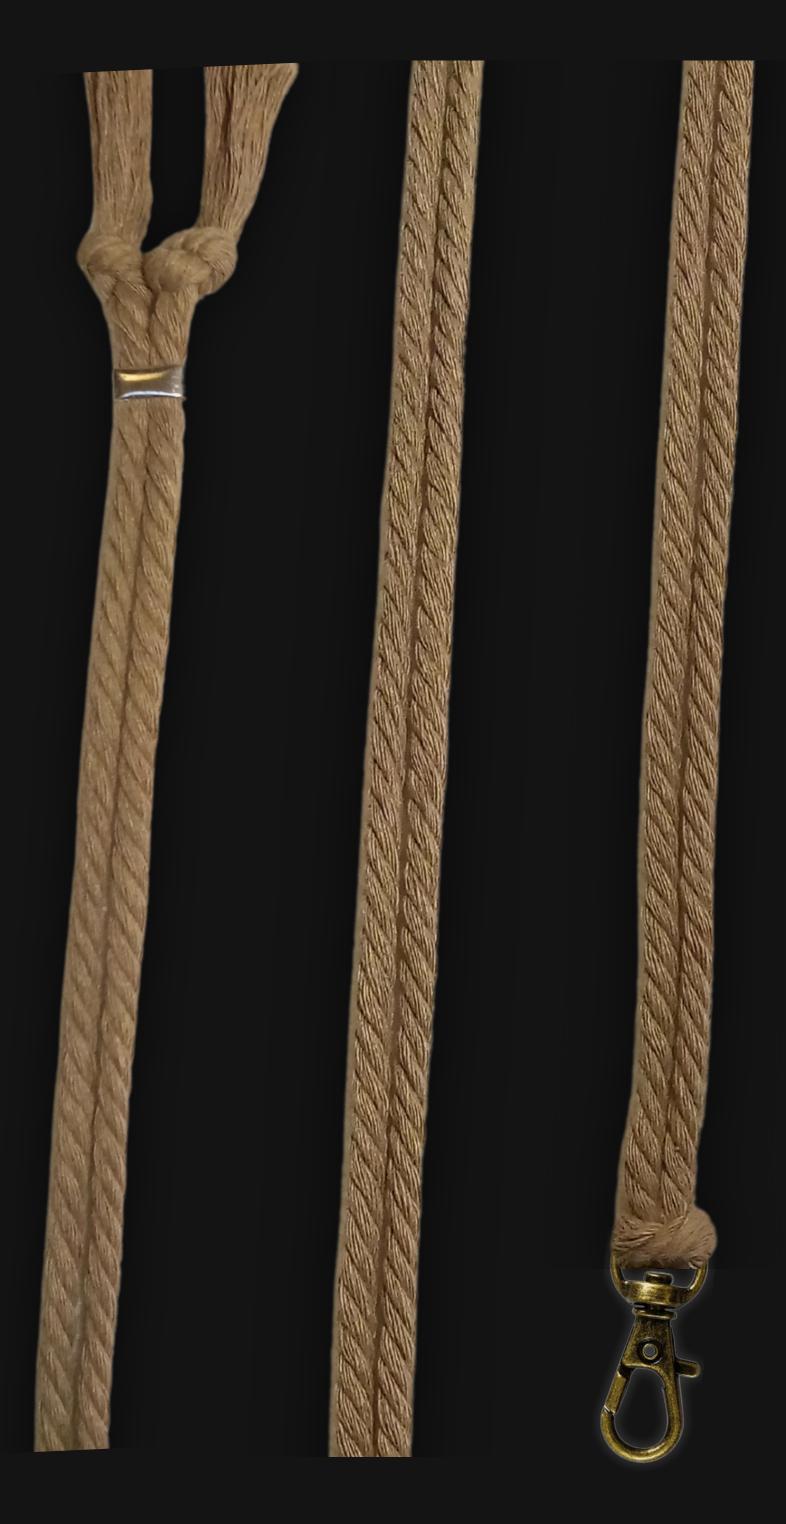

Height: 3 in 7.62 cm 76.2 mm

24 inches Extra Long Premium Cotton Cord 48 inches Total Cord Length Easy Custom Length Adjustment Bronze Locking Spring Clasp

Depth: 1/4 in Width: 3 in 0.635 cm 7.62 cm 6.35 mm 76.2 mm

### High Quality Regal Braided Cord

Cord Specifications

Soft & Thick Premium Cotton Cord

High-Quality 5mm Thick

Triple Twisted Regal Braided

24 Strands per Braid

Hypoallergenic & Fray-Free

Cord Length

24" inches Extra Long [48" Total]

Easy Custom Length Adjustment

Metal Slide Adjustment Clip

### Cord Colors

Dark Sand Cotton Cord

Bronze Metal Locking Spring Clasp

Silver Sliding Length Adjustment Clasp