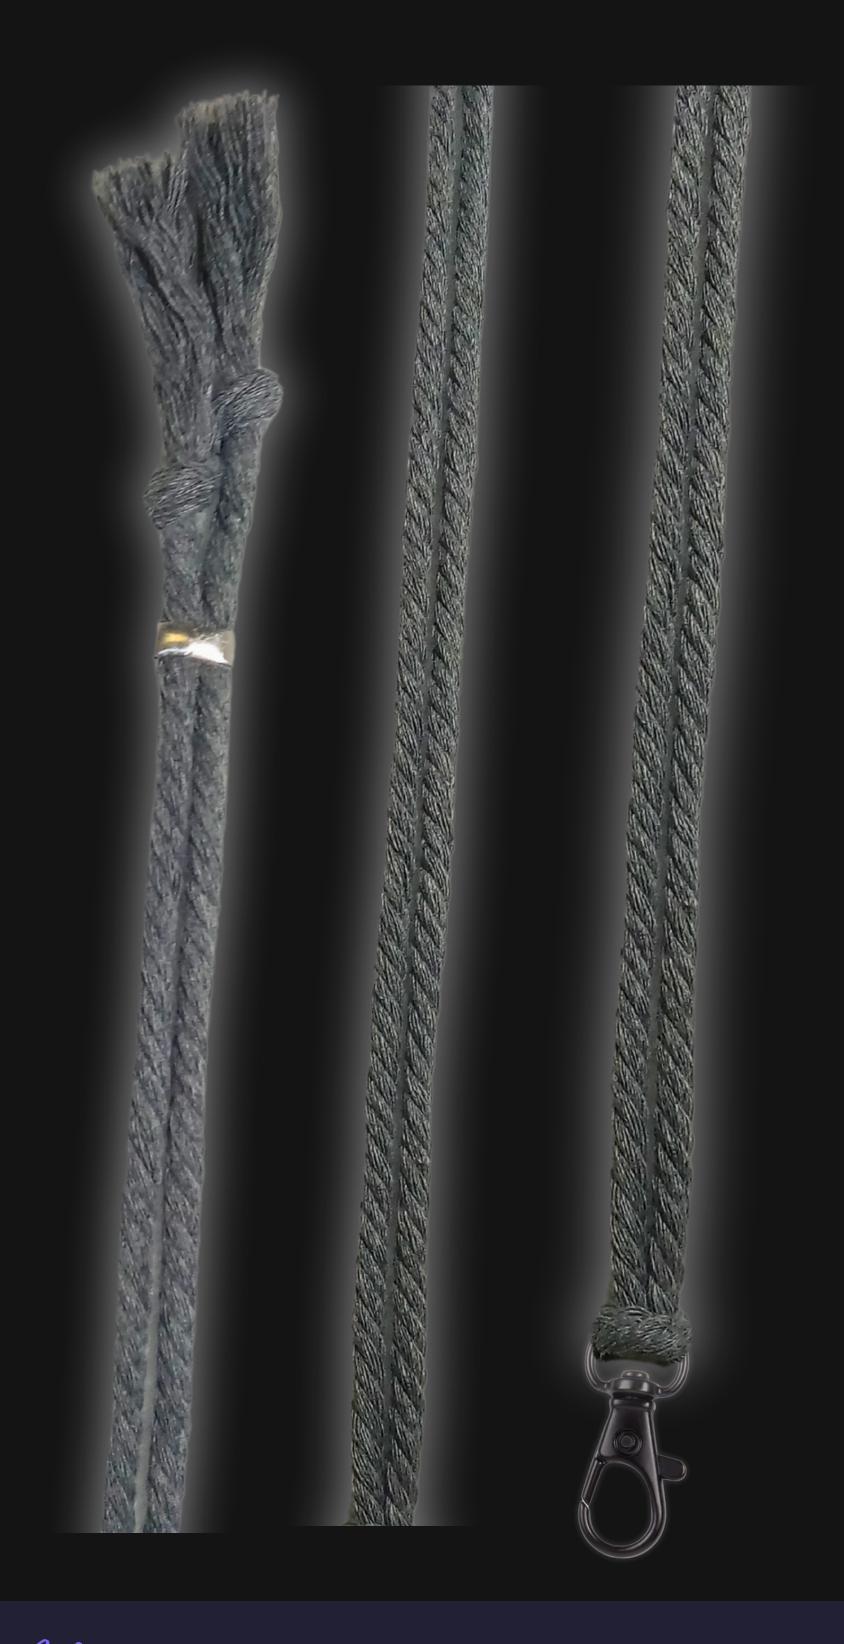

#### Cord Specifications

Soft & Thick Premium Cotton Cord

High-Quality 5mm Thick

Triple Twisted Regal Braided

24 Strands per Braid

Hypoallergenic & Fray-Free

#### Cord Length

24" inches Extra Long (48" Total)

Easy Custom Length Adjustment

Metal Slide Adjustment Clip

#### Cord Colors

Light Sand Cotton Cord

Polished Metal Locking Spring Clasp

Silver Sliding Length Adjustment Clasp

"There is no greater investment, and no wiser decision, than to acquire things that Protect & Grow your Soul and Spirit."