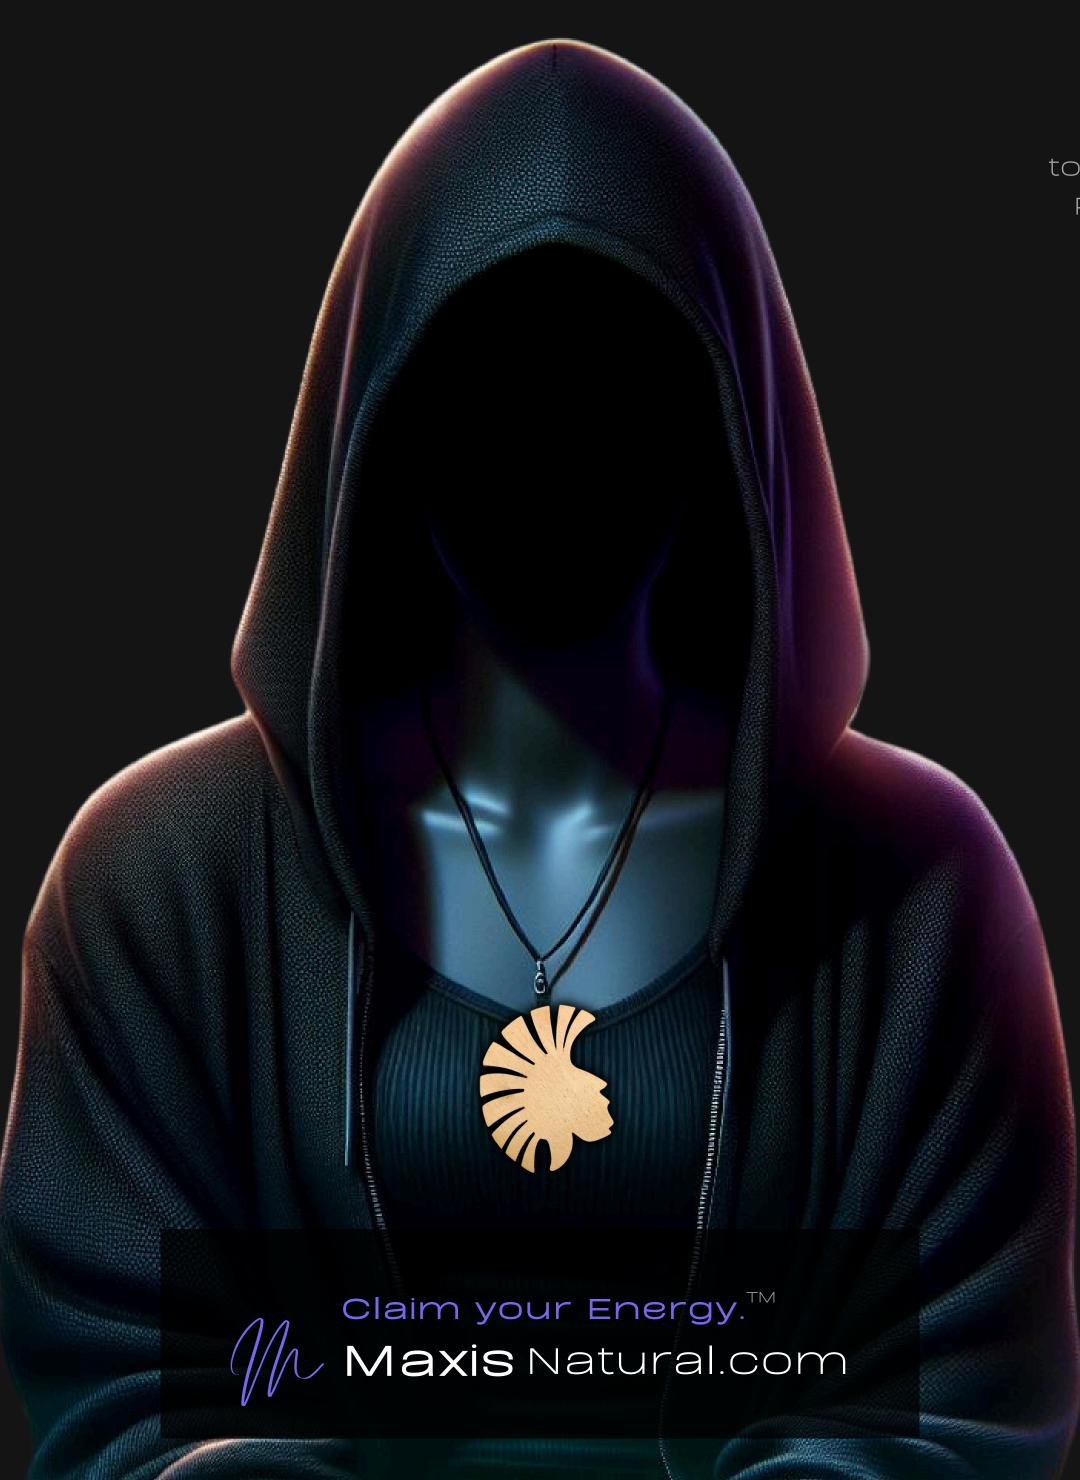

## Trojan Helmet Necklace

Serial Number: 000202 Collection: Trojan Helmet Necklaces

Total Height: 28 in 71.12 cm 711.2 mm Made from High-Quality Baltic Birch Wood

Hand Sanded, Brush Painted & Triple Sealed

#### One of a Kind

The Trojan Helmet Necklace is crafted by hand and has an idol-like appearance at 3-inches tall and wide. It is 1/4 thick giving it depth unlike any other necklace you will find. We use Premium Golden Baltic Birch Wood and carefully cut each piece before sanding, painting, and sealing to make the piece capable of lasting for generations. Significant time and energy was spent to create a piece of art that will be a Positive Energy Artifact for generations to come.

#### Energy Artifact

The Trojan Helmet Necklace can be worn as a Necklace, displayed as an Amulet, serve as a Talisman and can be used as a Positive Energy Artifact to radiate Positive Energy wherever you choose place it.

#### Trojan Helmet Meaning

In spirituality, the Trojan Helmet is a powerful emblem of protection and strength. It symbolizes the spiritual warrior's readiness to defend their beliefs and values. Just as the helmet guarded ancient warriors in battle, it represents the safeguarding of one's spiritual integrity against the adversities of life's journey.