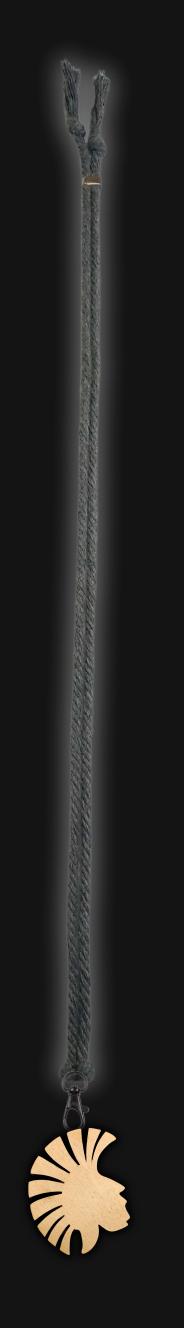

## Trojan Helmet Necklace

Serial Number: 000202 Collection: Trojan Helmet Necklaces

Total Height: 28 in 71.12 cm 711.2 mm Made from High-Quality Baltic Birch Wood

Hand Sanded, Brush Painted & Triple Sealed

Meticulously Crafted and Infused with Positive Energy

Height: 3 in 7.62 cm 76.2 mm

24 inches Extra Long Premium Cotton Cord 48 inches Total Cord Length Easy Custom Length Adjustment Polished Metal Locking Spring Clasp Depth: 1/4 in Width: 3 in 0.635 cm 7.62 cm 6.35 mm 76.2 mm

#### One of a Kind

The Trojan Helmet Necklace is crafted by hand and has an idol-like appearance at 3-inches tall and wide. It is 1/4 thick giving it depth unlike any other necklace you will find. We use Premium Golden Baltic Birch Wood and carefully cut each piece before sanding, painting, and sealing to make the piece capable of lasting for generations. Significant time and energy was spent to create a piece of art that will be a Positive Energy Artifact for generations to come.

#### Cord Specifications

Soft & Thick Premium Cotton Cord

High-Quality 5mm Thick

Triple Twisted Regal Braided

24 Strands per Braid

Hypoallergenic & Fray-Free

#### Cord Length

24" inches Extra Long (48" Total)

Easy Custom Length Adjustment

Metal Slide Adjustment Clip

#### Cord Colors

Light Sand Cotton Cord

Polished Metal Locking Spring Clasp

Silver Sliding Length Adjustment Clasp

"There is no greater investment, and no wiser decision, than to acquire things that Protect & Grow your Soul and Spirit."