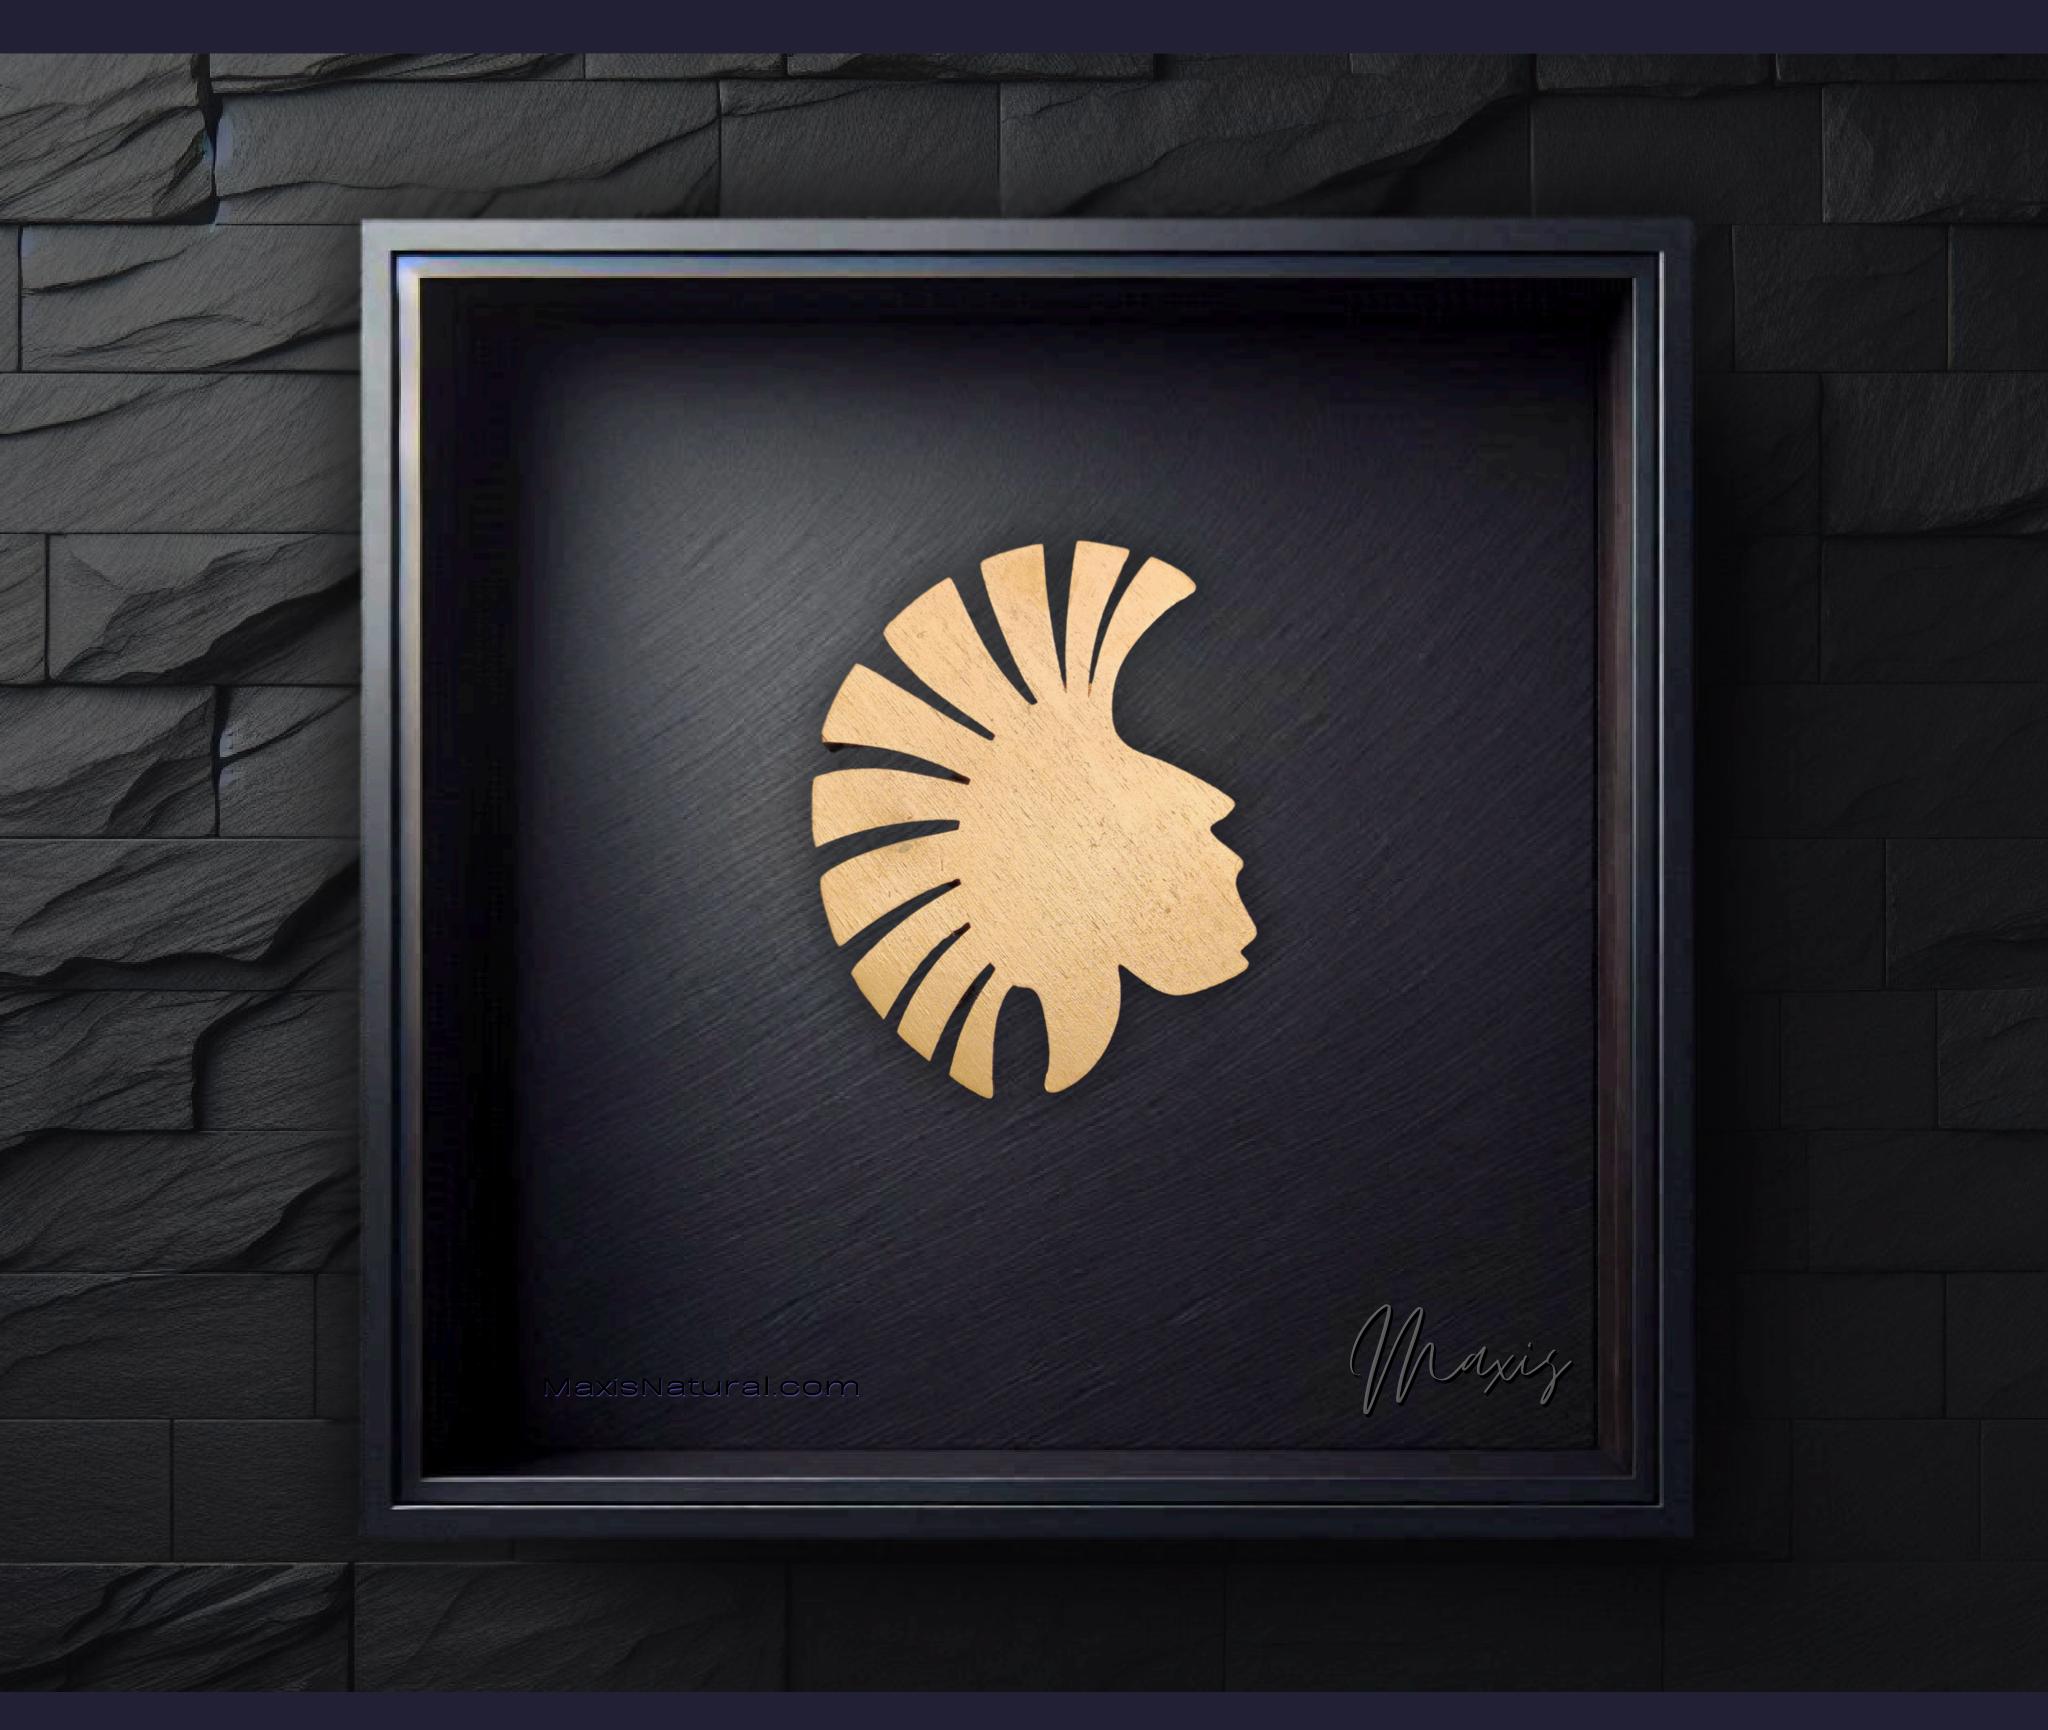

## Trojan Helmet Necklace

Serial Number: 000202 Collection: Trojan Helmet Necklaces

Total Height: 28 in 71.12 cm 711.2 mm Made from High-Quality Baltic Birch Wood

Hand Sanded, Brush Painted & Triple Sealed

#### One of a Kind

The Trojan Helmet Necklace is crafted by hand and has an idol-like appearance at 3-inches tall and wide. It is 1/4 thick giving it depth unlike any other necklace you will find. We use Premium Golden Baltic Birch Wood and carefully cut each piece before sanding, painting, and sealing to make the piece capable of lasting for generations. Significant time and energy was spent to create a piece of art that will be a Positive Energy Artifact for generations to come.

#### Trojan Helmet Meaning

In spirituality, the Trojan Helmet is a powerful emblem of protection and strength. It symbolizes the spiritual warrior's readiness to defend their beliefs and values. Just as the helmet guarded ancient warriors in battle, it represents the safeguarding of one's spiritual integrity against the adversities of life's journey.