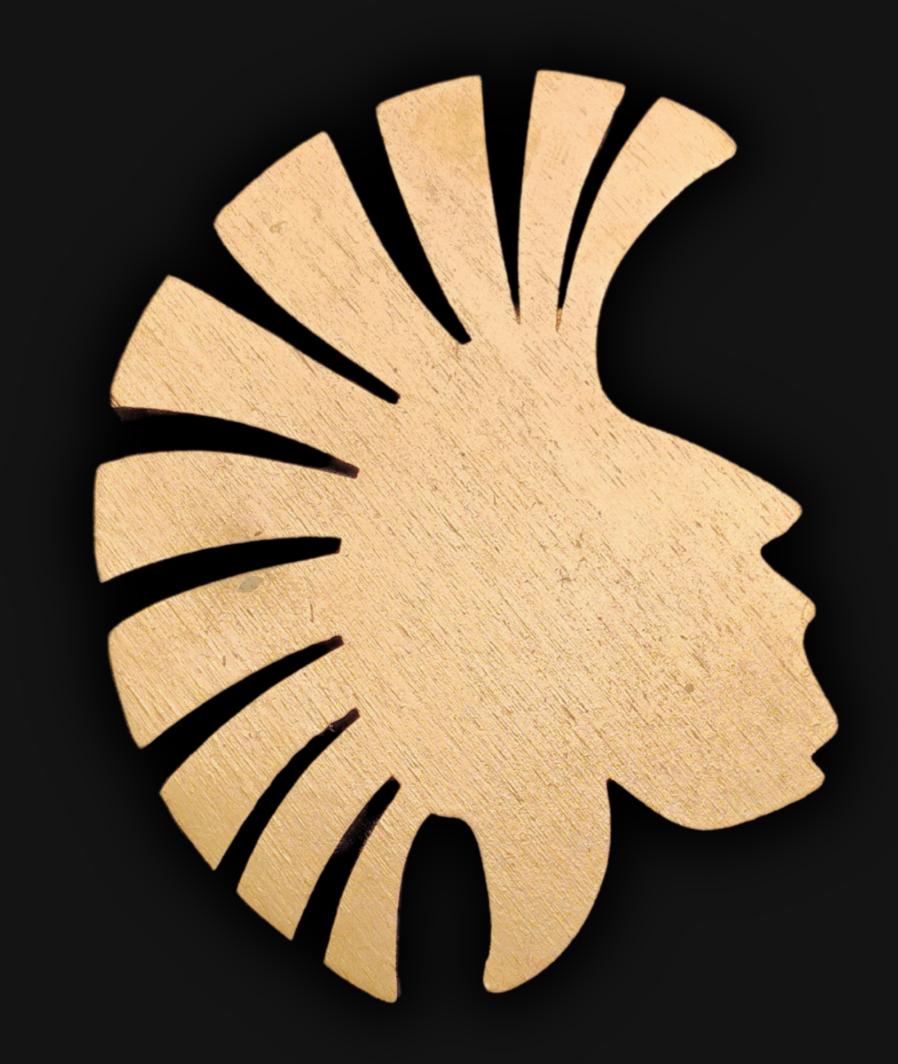

## Trojan Helmet Necklace

Serial Number: 000202 Collection: Trojan Helmet Necklaces

Total Height: 28 in 71.12 cm 711.2 mm Made from High-Quality Baltic Birch Wood

Hand Sanded, Brush Painted & Triple Sealed

#### One of a Kind

The Trojan Helmet Necklace is crafted by hand and has an idol-like appearance at 3-inches tall and wide. It is 1/4 thick giving it depth unlike any other necklace you will find. We use Premium Golden Baltic Birch Wood and carefully cut each piece before sanding, painting, and sealing to make the piece capable of lasting for generations. Significant time and energy was spent to create a piece of art that will be a Positive Energy Artifact for generations to come.

#### Trojan Helmet Meaning

In spirituality, the Trojan Helmet is a powerful emblem of protection and strength. It symbolizes the spiritual warrior's readiness to defend their beliefs and values. Just as the helmet guarded ancient warriors in battle, it represents the safeguarding of one's spiritual integrity against the adversities of life's journey.