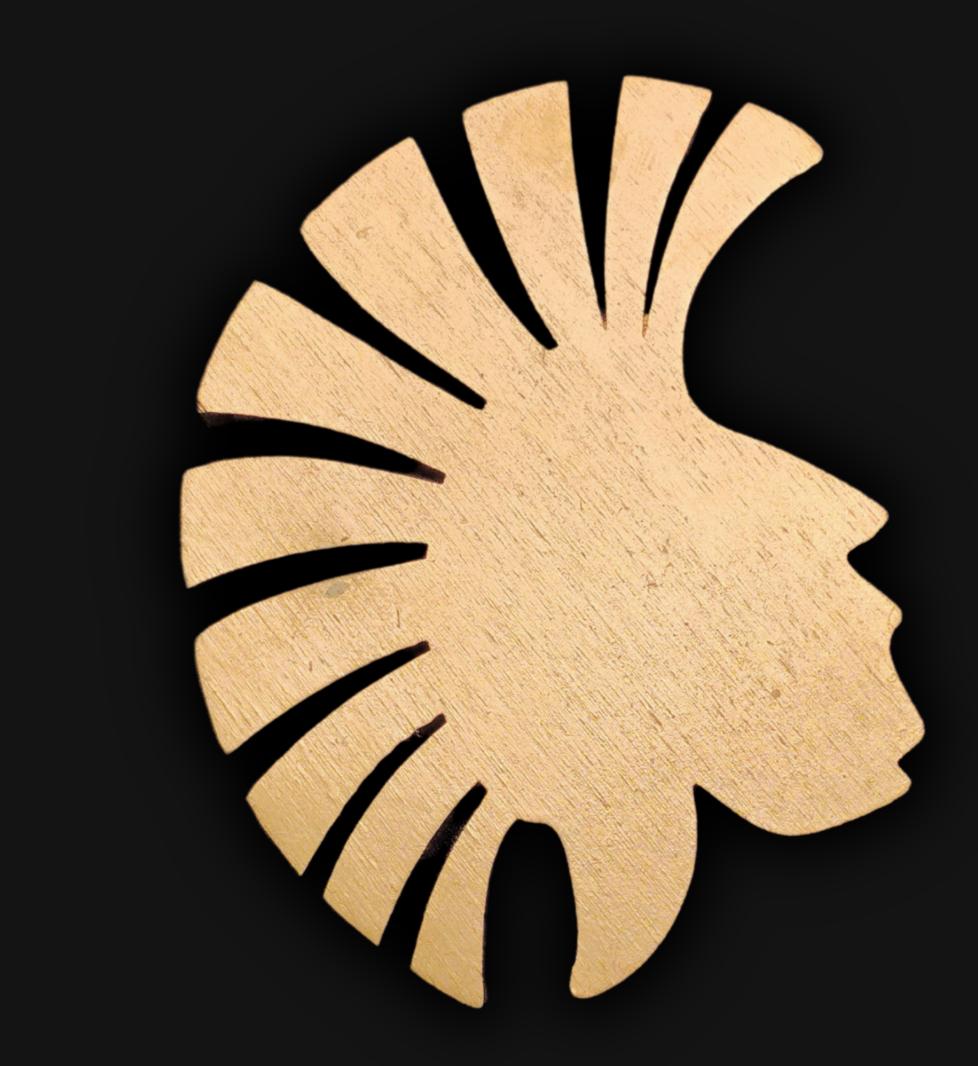

## Trojan Helmet Necklace

Serial Number: 000202 Collection: Trojan Helmet Necklaces

Total Height: 28 in 71.12 cm 711.2 mm Made from High-Quality Baltic Birch Wood

Hand Sanded, Brush Painted & Triple Sealed

#### One of a Kind

The Trojan Helmet Necklace is crafted by hand and has an idol-like appearance at 3-inches tall and wide. It is 1/4 thick giving it depth unlike any other necklace you will find. We use Premium Golden Baltic Birch Wood and carefully cut each piece before sanding, painting, and sealing to make the piece capable of lasting for generations. Significant time and energy was spent to create a piece of art that will be a Positive Energy Artifact for generations to come.

#### Trojan Helmet Meaning

In spirituality, the Trojan Helmet is a powerful emblem of protection and strength. It symbolizes the spiritual warrior's readiness to defend their beliefs and values. Just as the helmet guarded ancient warriors in battle, it represents the safeguarding of one's spiritual integrity against the adversities of life's journey.