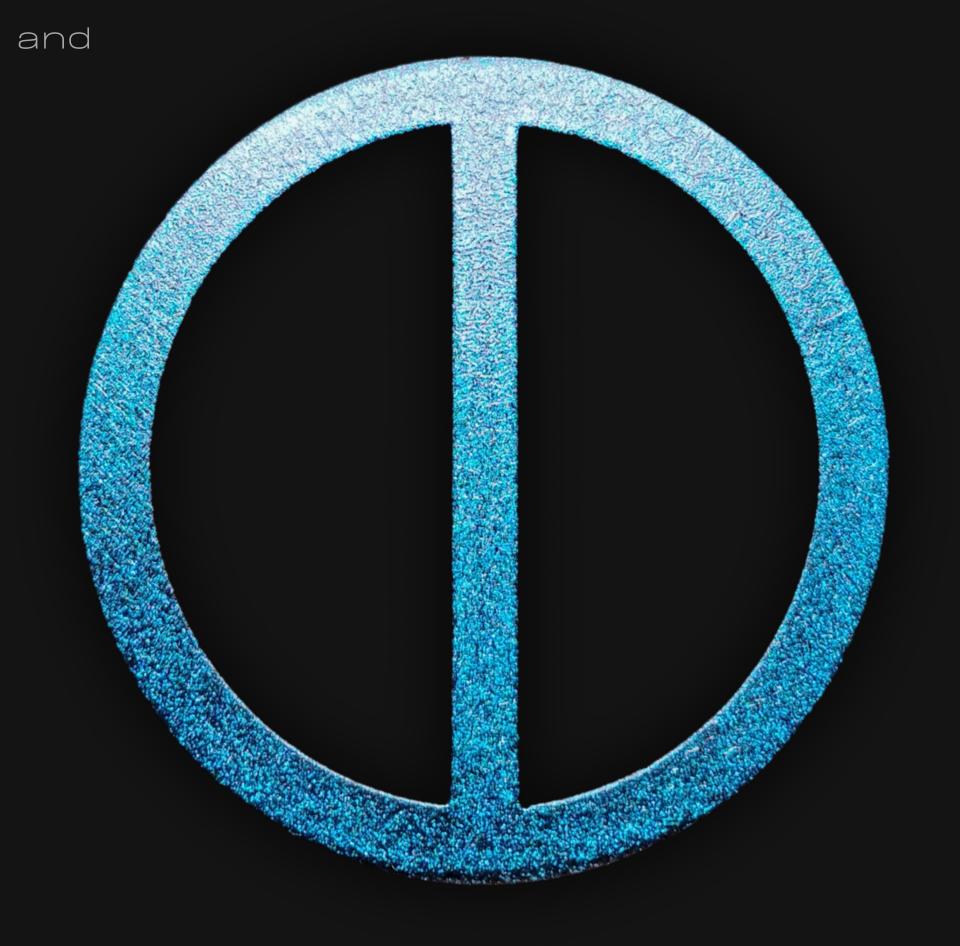

#### One of a Kind

The Circline Symbol Necklace is crafted by hand and has an idol-like appearance at 3" inches tall and wide. It is 1/4" inch thick giving it depth unlike any other necklace you will find.

#### Circline Symbol Meaning

In the sacred geometry of the soul, the vertical line within the circle is a divine compass. It guides us to our spiritual center, the "axis mundi", where heaven and earth converge. This symbol whispers of balance, unity, and the eternal dance of cosmic energies, beckoning us to seek inner harmony and universal connection.