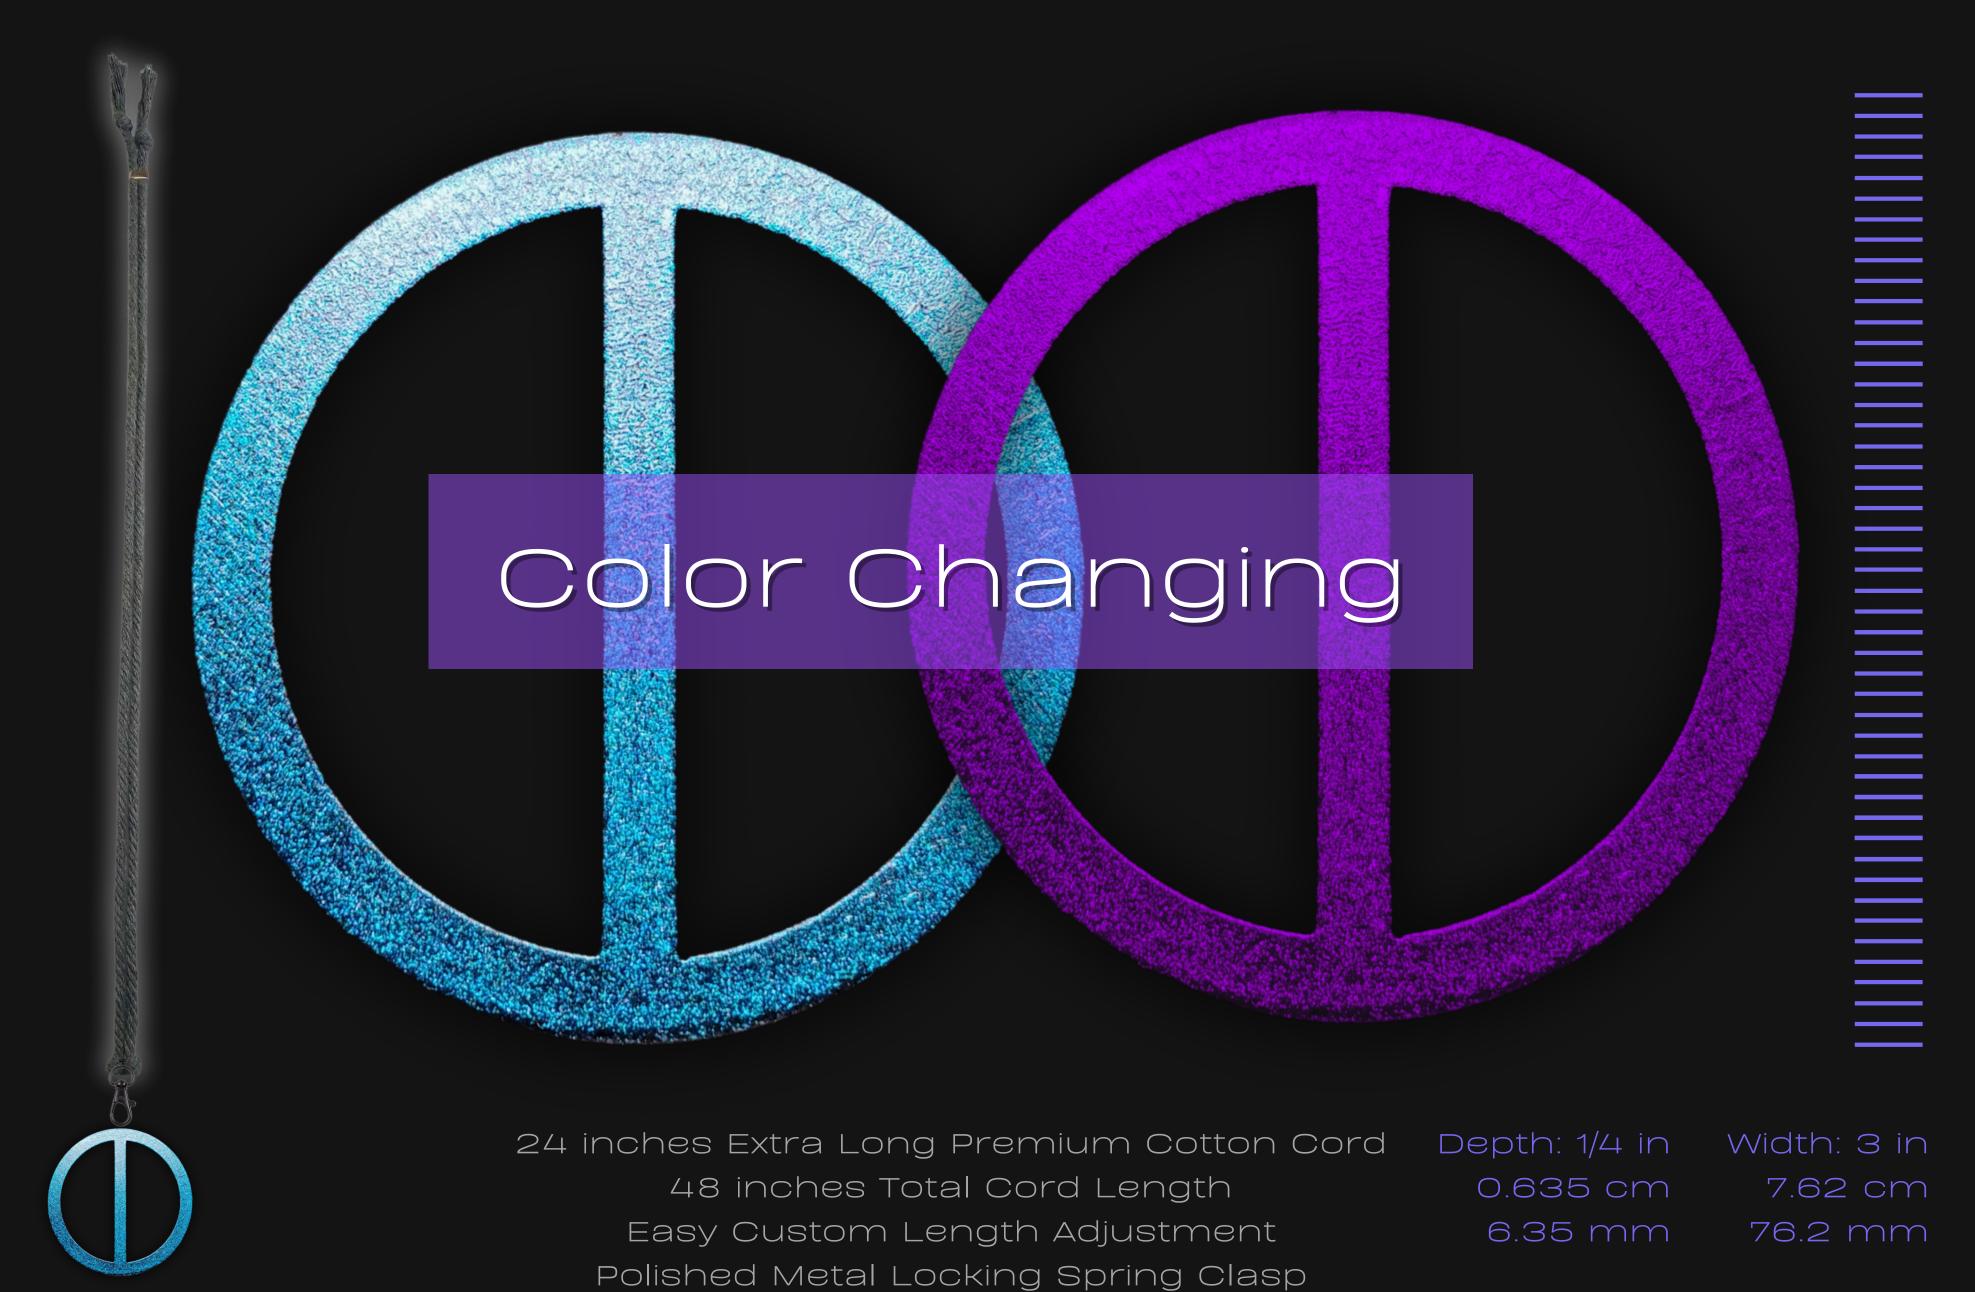

#### One of a Kind

The Circline Symbol Necklace is crafted by hand and has an idol-like appearance at 3" inches tall and wide. It is 1/4" inch thick giving it depth unlike any other necklace you will find.

#### Circline Symbol Meaning

In the sacred geometry of the soul, the vertical line within the circle is a divine compass. It guides us to our spiritual center, the "axis mundi", where heaven and earth converge. This symbol whispers of balance, unity, and the eternal dance of cosmic energies, beckoning us to seek inner harmony and universal connection.

#### Cord Specifications

Soft & Thick Premium Cotton Cord

High-Quality 5mm Thick

Triple Twisted Regal Braided

24 Strands per Braid

Hypoallergenic & Fray-Free

#### Cord Length

24" inches Extra Long [48" Total]

Easy Custom Length Adjustment

Metal Slide Adjustment Clip

#### Cord Colors

Light Sand Cotton Cord

Polished Metal Locking Spring Clasp

Silver Sliding Length Adjustment Clasp

"There is no greater investment, and no wiser decision, than to acquire things that Protect & Grow your Soul and Spirit."