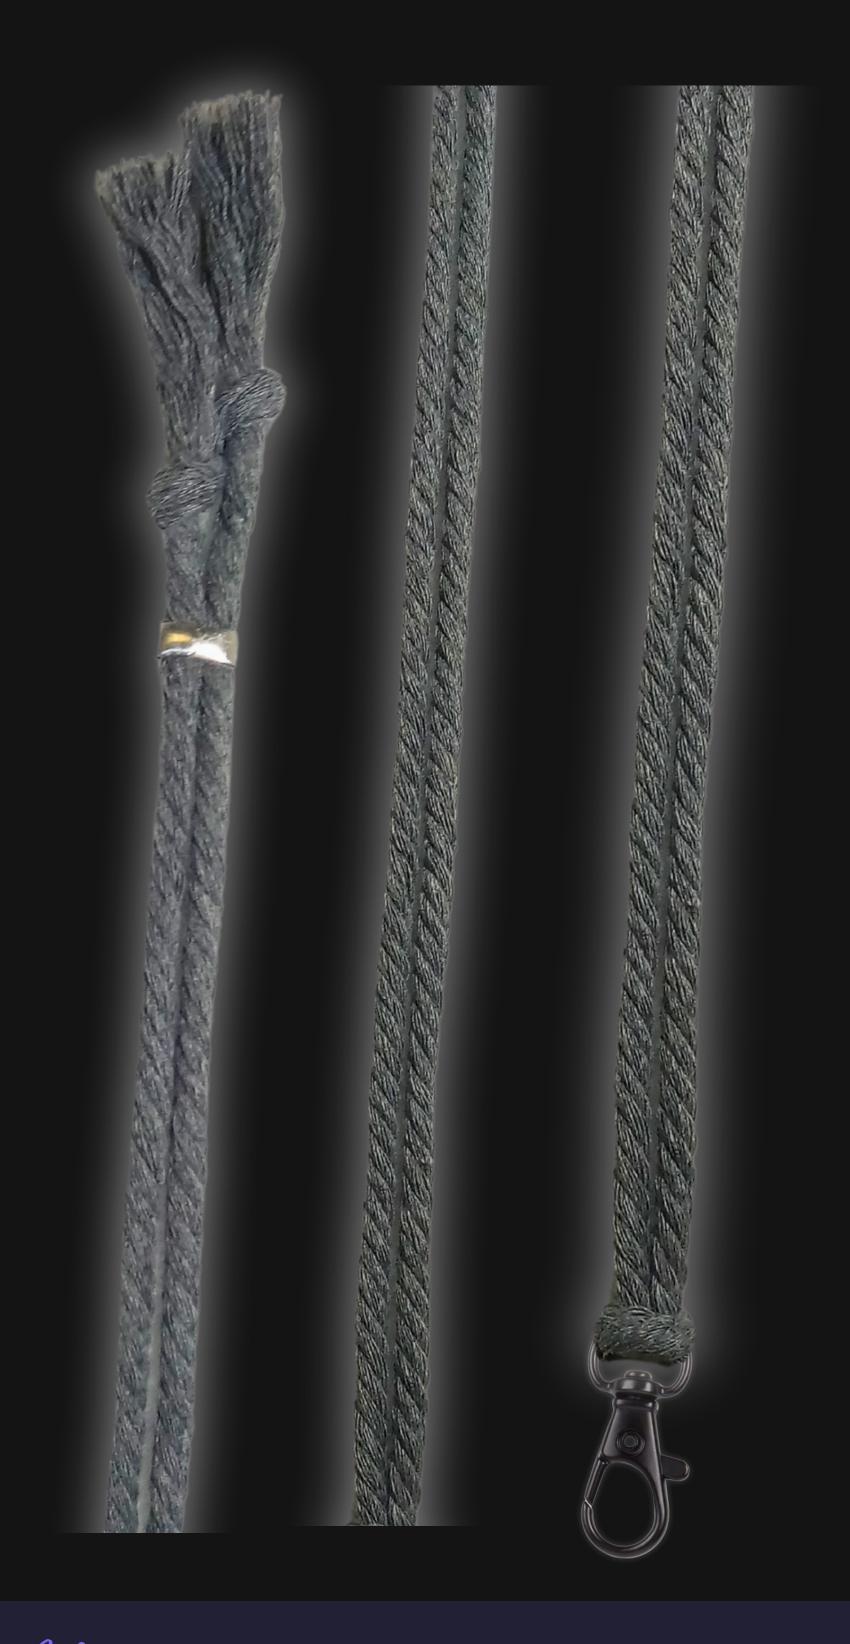

#### Cord Specifications

Soft & Thick Premium Cotton Cord

High-Quality 5mm Thick

Triple Twisted Regal Braided

24 Strands per Braid

Hypoallergenic & Fray-Free

#### Cord Length

24" inches Extra Long [48" Total]

Easy Custom Length Adjustment

Metal Slide Adjustment Clip

#### Cord Colors

Light Sand Cotton Cord

Polished Metal Locking Spring Clasp

Silver Sliding Length Adjustment Clasp

"There is no greater investment, and no wiser decision, than to acquire things that Protect & Grow your Soul and Spirit."