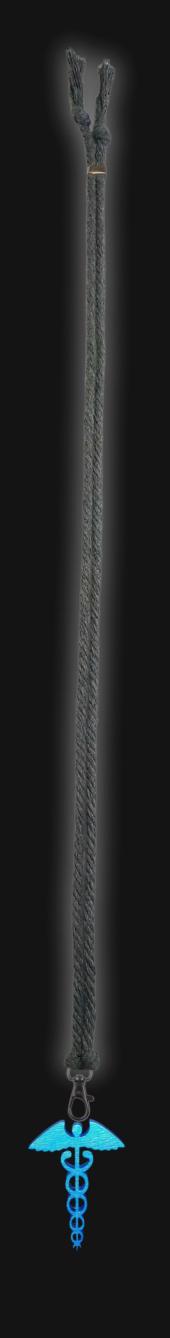

## Caduceus Necklace

Serial Number: 000198 Collection: Caduceus Necklaces

Total Height: 28 in 71.12 cm 711.2 mm Made from High-Quality Baltic Birch Wood

Hand Sanded, Brush Painted & Triple Sealed

Meticulously Crafted and Infused with Positive Energy

Height: 3 in 7.62 cm 76.2 mm

24 inches Extra Long Premium Cotton Cord Depth: 1/4 in Width: 1.75 in 48 inches Total Cord Length 0.635 cm 4.45 cm Easy Custom Length Adjustment 6.35 mm 44.45 mm Polished Metal Locking Spring Clasp

#### One of a Kind

The Caduceus is crafted by hand and has an idol-like appearance at 3" inches tall and wide. It is 1/4" inch thick giving it depth unlike any other necklace you will find.

We use Premium Golden Baltic Birch Wood and carefully cut each piece before sanding, painting, and sealing to make the piece capable of lasting for generations. Significant time and energy was spent to create a piece of art that will be a Positive Energy Artifact for generations to come.