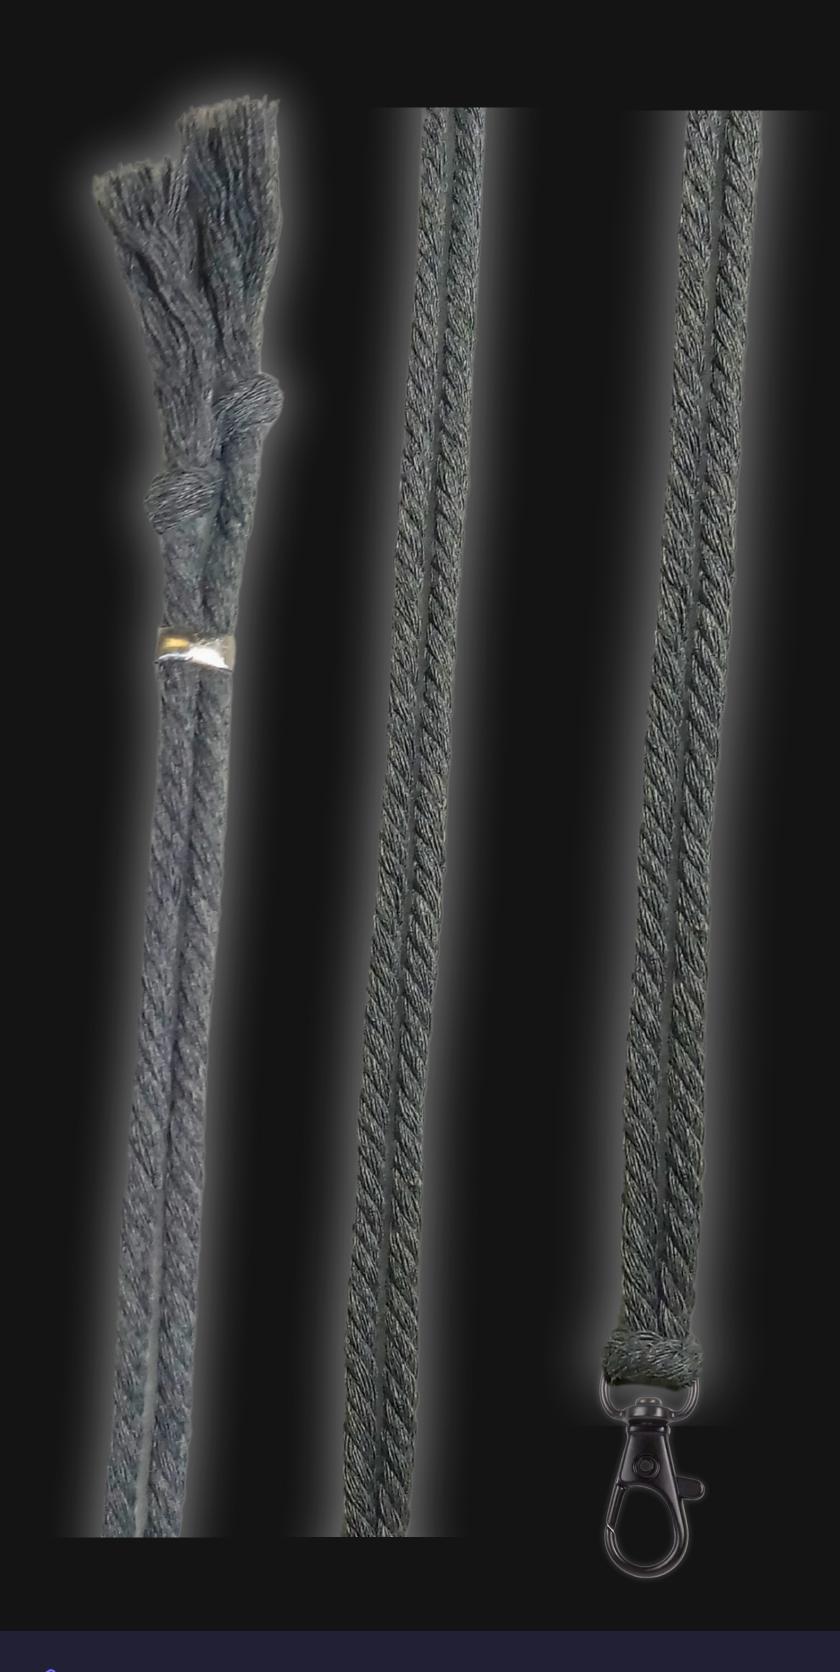

### Cord Specifications

Soft & Thick Premium Cotton Cord

High-Quality 5mm Thick

Triple Twisted Regal Braided

24 Strands per Braid

Hypoallergenic & Fray-Free

#### Cord Length

24" inches Extra Long (48" Total)

Easy Custom Length Adjustment

Metal Slide Adjustment Clip

#### Cord Colors

Silver Slate Cotton Cord

Polished Metal Locking Spring Clasp

Silver Sliding Length Adjustment Clasp

"There is no greater investment, and no wiser decision, than to acquire things that Protect & Grow your Soul and Spirit."