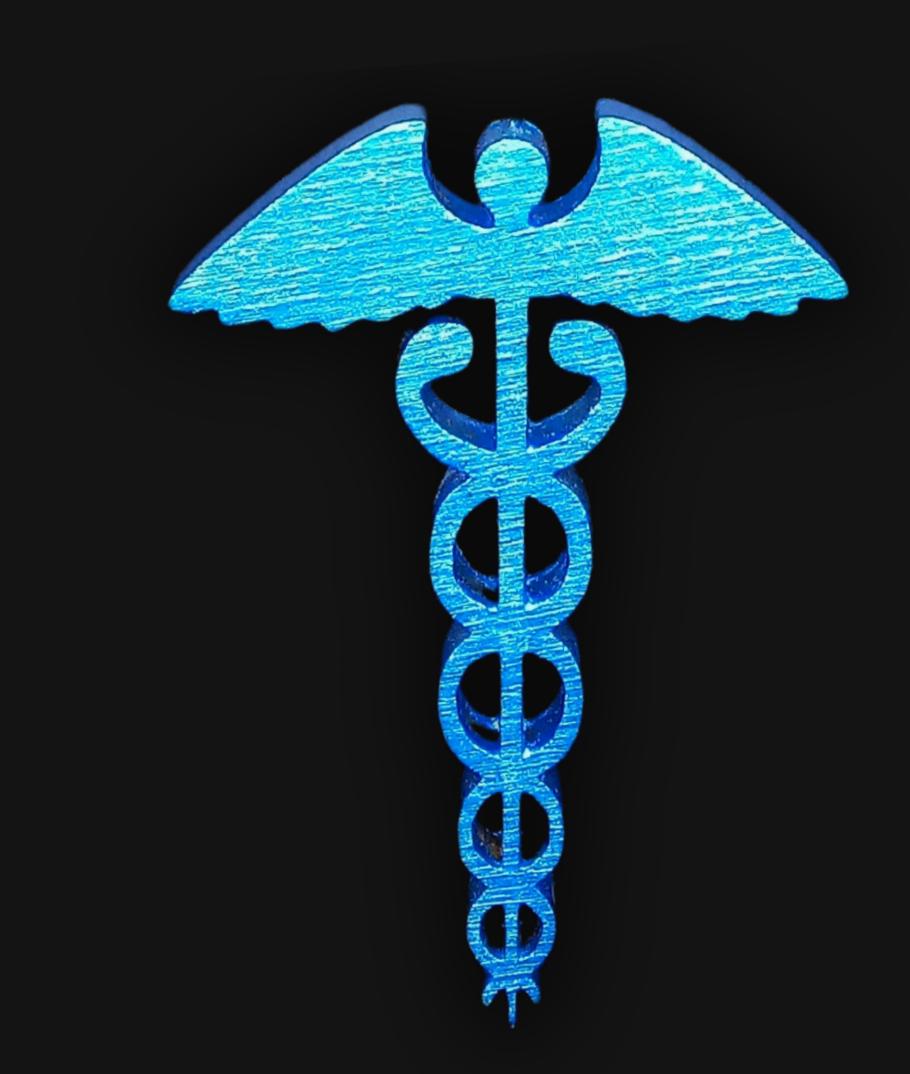

#### One of a Kind

The Caduceus is crafted by hand and has an idol-like appearance at 3" inches tall and wide. It is 1/4" inch thick giving it depth unlike any other necklace you will find.

We use Premium Golden Baltic Birch Wood and carefully cut each piece before sanding, painting, and sealing to make the piece capable of lasting for generations. Significant time and energy was spent to create a piece of art that will be a Positive Energy Artifact for generations to come.

#### Energy Artifact

The **Caduceus** can be worn as a Necklace, displayed as an Amulet, serve as a Talisman and can be used as a Positive Energy Artifact to radiate Positive Energy wherever you choose to take it.

#### Caduceus Meaning

In spirituality, a Caduceus Necklace symbolizes balance, healing, and transformation. It represents the intertwining of dual energies and the pursuit of enlightenment. Wearing it can signify a journey towards inner harmony and the awakening of consciousness, embodying wisdom and the integration of masculine and feminine forces.