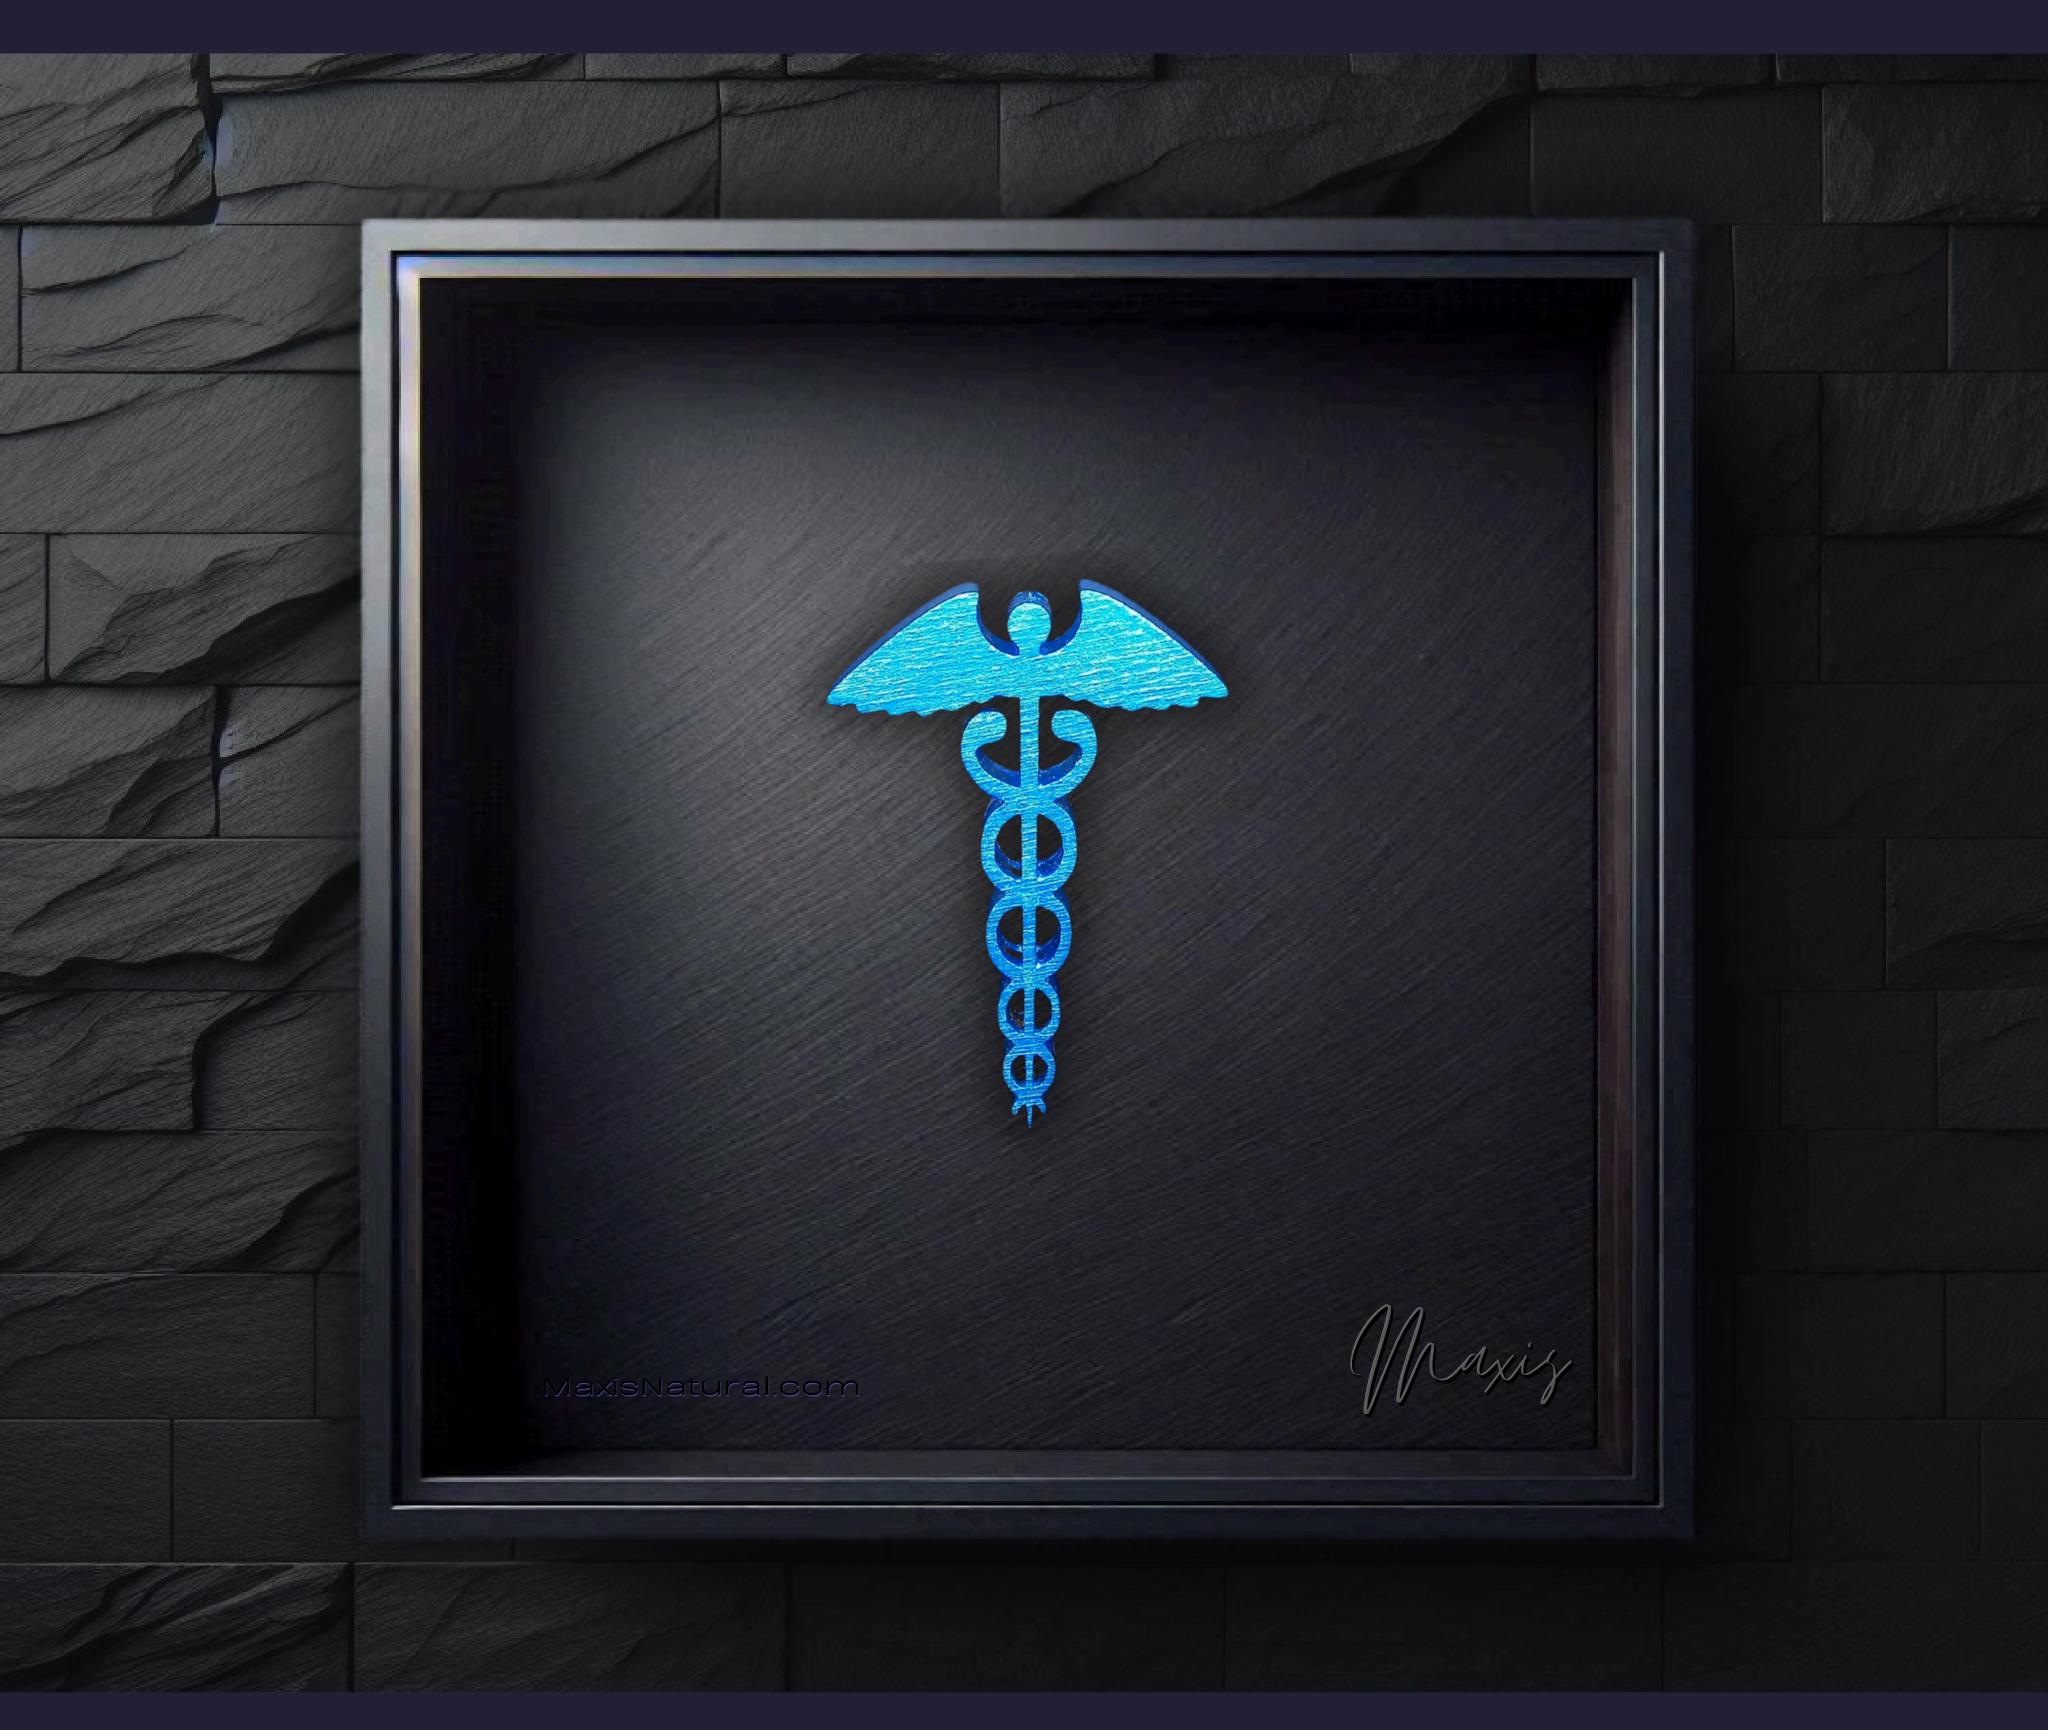

## Caduceus Necklace

Serial Number: 000198 Collection: Caduceus Necklaces

Total Height: 28 in 71.12 cm 711.2 mm Made from High-Quality Baltic Birch Wood

Hand Sanded, Brush Painted & Triple Sealed

Meticulously Crafted and Infused with Positive Energy

#### One of a Kind

The Caduceus is crafted by hand and has an idol-like appearance at 3" inches tall and wide. It is 1/4" inch thick giving it depth unlike any other necklace you will find.

We use Premium Golden Baltic Birch Wood and carefully cut each piece before sanding, painting, and sealing to make the piece capable of lasting for generations. Significant time and energy was spent to create a piece of art that will be a Positive Energy Artifact for generations to come.

#### Energy Artifact

The **Caduceus** can be worn as a Necklace, displayed as an Amulet, serve as a Talisman and can be used as a Positive Energy Artifact to radiate Positive Energy wherever you choose to take it.

#### Caduceus Meaning

In spirituality, a Caduceus Necklace symbolizes balance, healing, and transformation. It represents the intertwining of dual energies and the pursuit of enlightenment. Wearing it can signify a journey towards inner harmony and the awakening of consciousness, embodying wisdom and the integration of masculine and feminine forces.