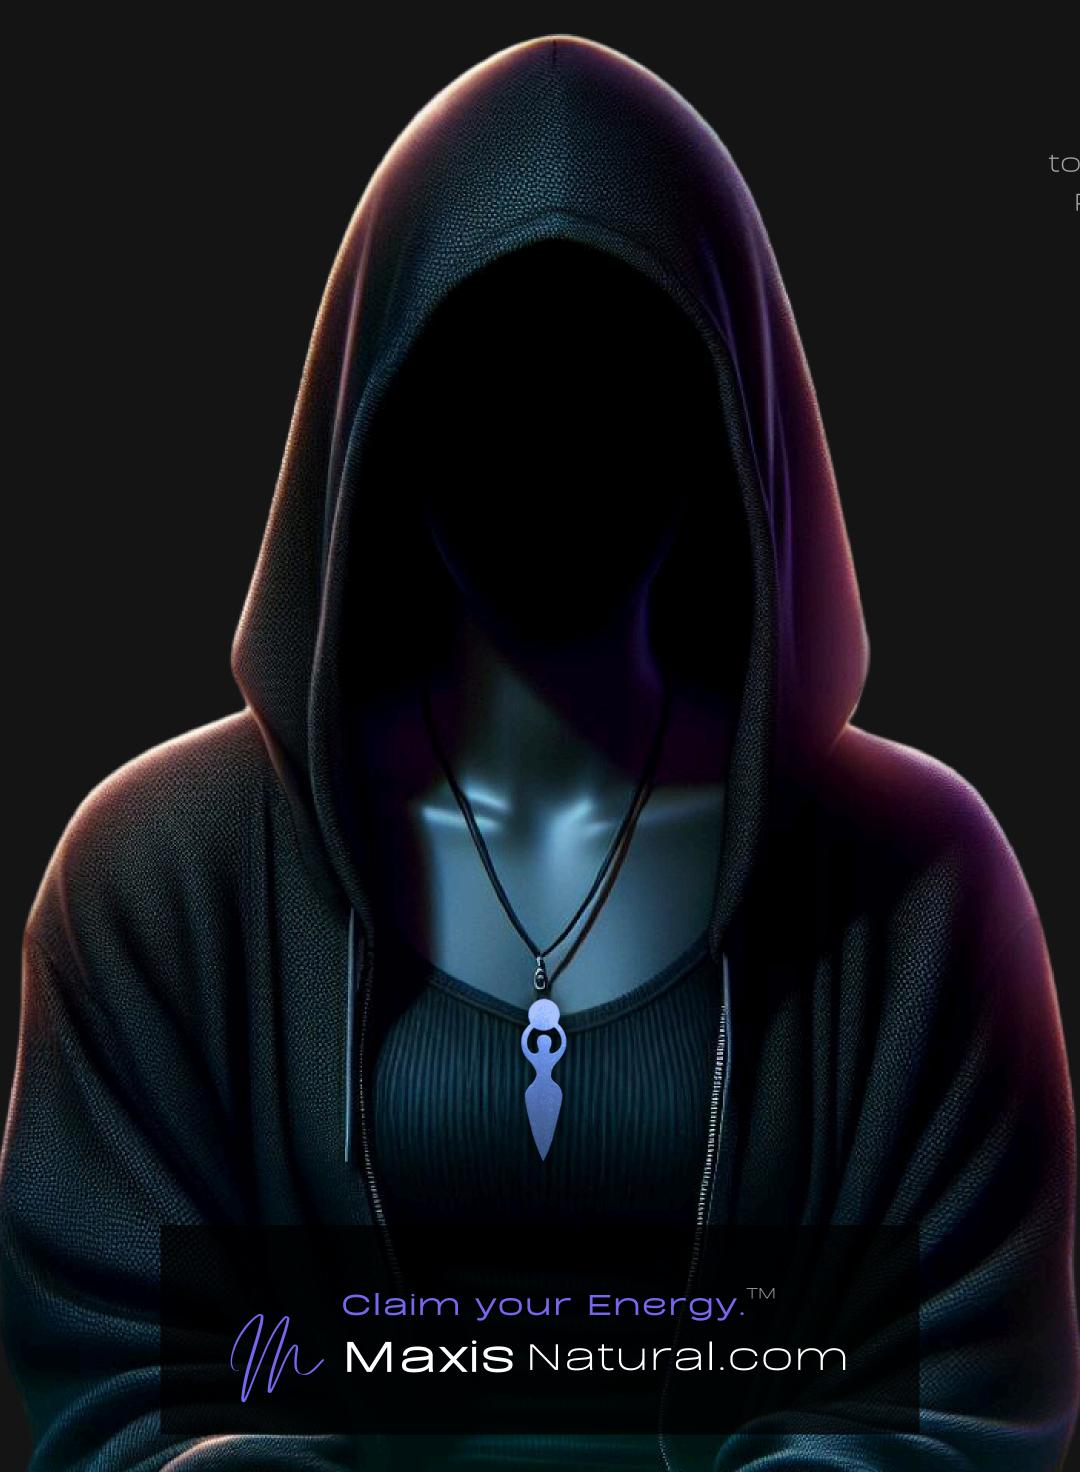

## Moon Goddess Necklace

Serial Number: 000195 Collection: Moon Goddess Necklaces

Total Height: 28 in 71.12 cm 711.2 mm

Made from High-Quality Baltic Birch Wood Hand Sanded, Brush Painted & Triple Sealed Meticulously Crafted and Infused with Positive Energy Height: 3 in 7.62 cm 76.2 mm

#### One of a Kind

The Moon Goddess Necklace is crafted by hand and has an idol-like appearance at 3-inches tall and wide. It is 1/4" thick giving it depth unlike any other necklace you will find. We use Premium Golden Baltic Birch Wood and carefully cut each piece before sanding. painting, and sealing to make the piece capable of lasting for generations. Significant physical and mental energy, time and effort go into each piece to create a piece of art that will be a Positive Energy Artifact for generations to come.

#### Energy Artifact

The Moon Goddess Necklace can be worn as a Necklace, displayed as an Amulet, serve as a Talisman and can be used as a Positive Energy Artifact to radiate Positive Energy wherever you choose to place it.

#### Moon Goddess Meaning

In spirituality, the Moon Goddess embodies the divine feminine, representing nurturing, intuition, and transformation. She is linked to lunar cycles, symbolizing rebirth and the ebb and flow of life's rhythms. Her presence invites inner reflection, emotional balance, and a deeper connection to the universal energies of creation.