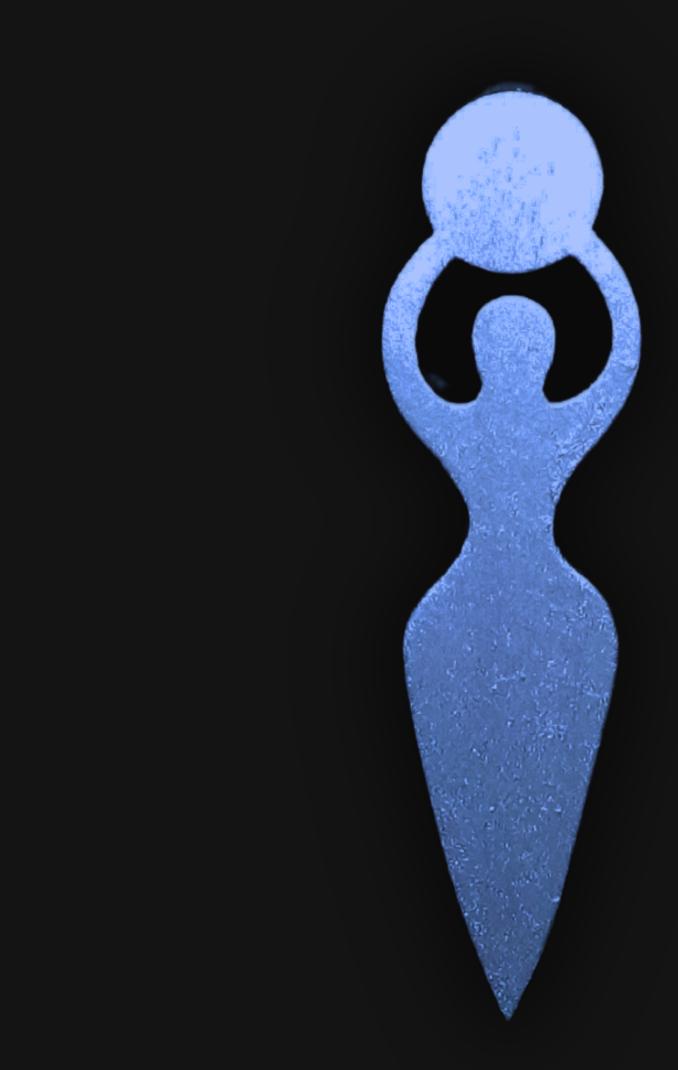

## Moon Goddess Necklace

Serial Number: 000195 Collection: Moon Goddess Necklaces

Total Height: 28 in 71.12 cm 711.2 mm

Made from High-Quality Baltic Birch Wood Hand Sanded, Brush Painted & Triple Sealed Meticulously Crafted and Infused with Positive Energy Height: 3 in 7.62 cm 76.2 mm

#### One of a Kind

The Moon Goddess Necklace is crafted by hand and has an idol-like appearance at 3-inches tall and wide. It is 1/4" thick giving it depth unlike any other necklace you will find. We use Premium Golden Baltic Birch Wood and carefully cut each piece before sanding. painting, and sealing to make the piece capable of lasting for generations. Significant physical and mental energy, time and effort go into each piece to create a piece of art that will be a Positive Energy Artifact for generations to come.

#### Moon Goddess Meaning

In spirituality, the Moon Goddess embodies the divine feminine, representing nurturing, intuition, and transformation. She is linked to lunar cycles, symbolizing rebirth and the ebb and flow of life's rhythms. Her presence invites inner reflection, emotional balance, and a deeper connection to the universal energies of creation.