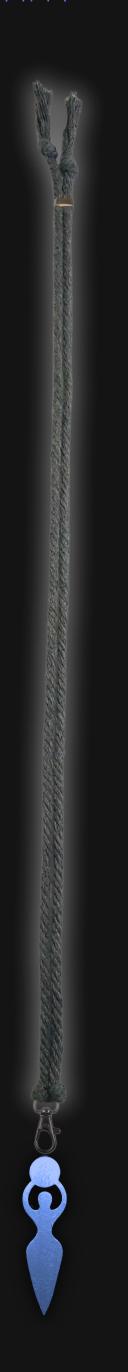

## Moon Goddess Necklace

Serial Number: 000195 Collection: Moon Goddess Necklaces

Total Height: 28 in 71.12 cm 711.2 mm

Made from High-Quality Baltic Birch Wood Hand Sanded, Brush Painted & Triple Sealed Meticulously Crafted and Infused with Positive Energy Height: 3 in 7.62 cm 76.2 mm

#### One of a Kind

The Moon Goddess Necklace is crafted by hand and has an idol-like appearance at 3-inches tall and wide. It is 1/4" thick giving it depth unlike any other necklace you will find. We use Premium Golden Baltic Birch Wood and carefully cut each piece before sanding. painting, and sealing to make the piece capable of lasting for generations. Significant physical and mental energy, time and effort go into each piece to create a piece of art that will be a Positive Energy Artifact for generations to come.

#### Moon Goddess Meaning

In spirituality, the Moon Goddess embodies the divine feminine, representing nurturing, intuition, and transformation. She is linked to lunar cycles, symbolizing rebirth and the ebb and flow of life's rhythms. Her presence invites inner reflection, emotional balance, and a deeper connection to the universal energies of creation.