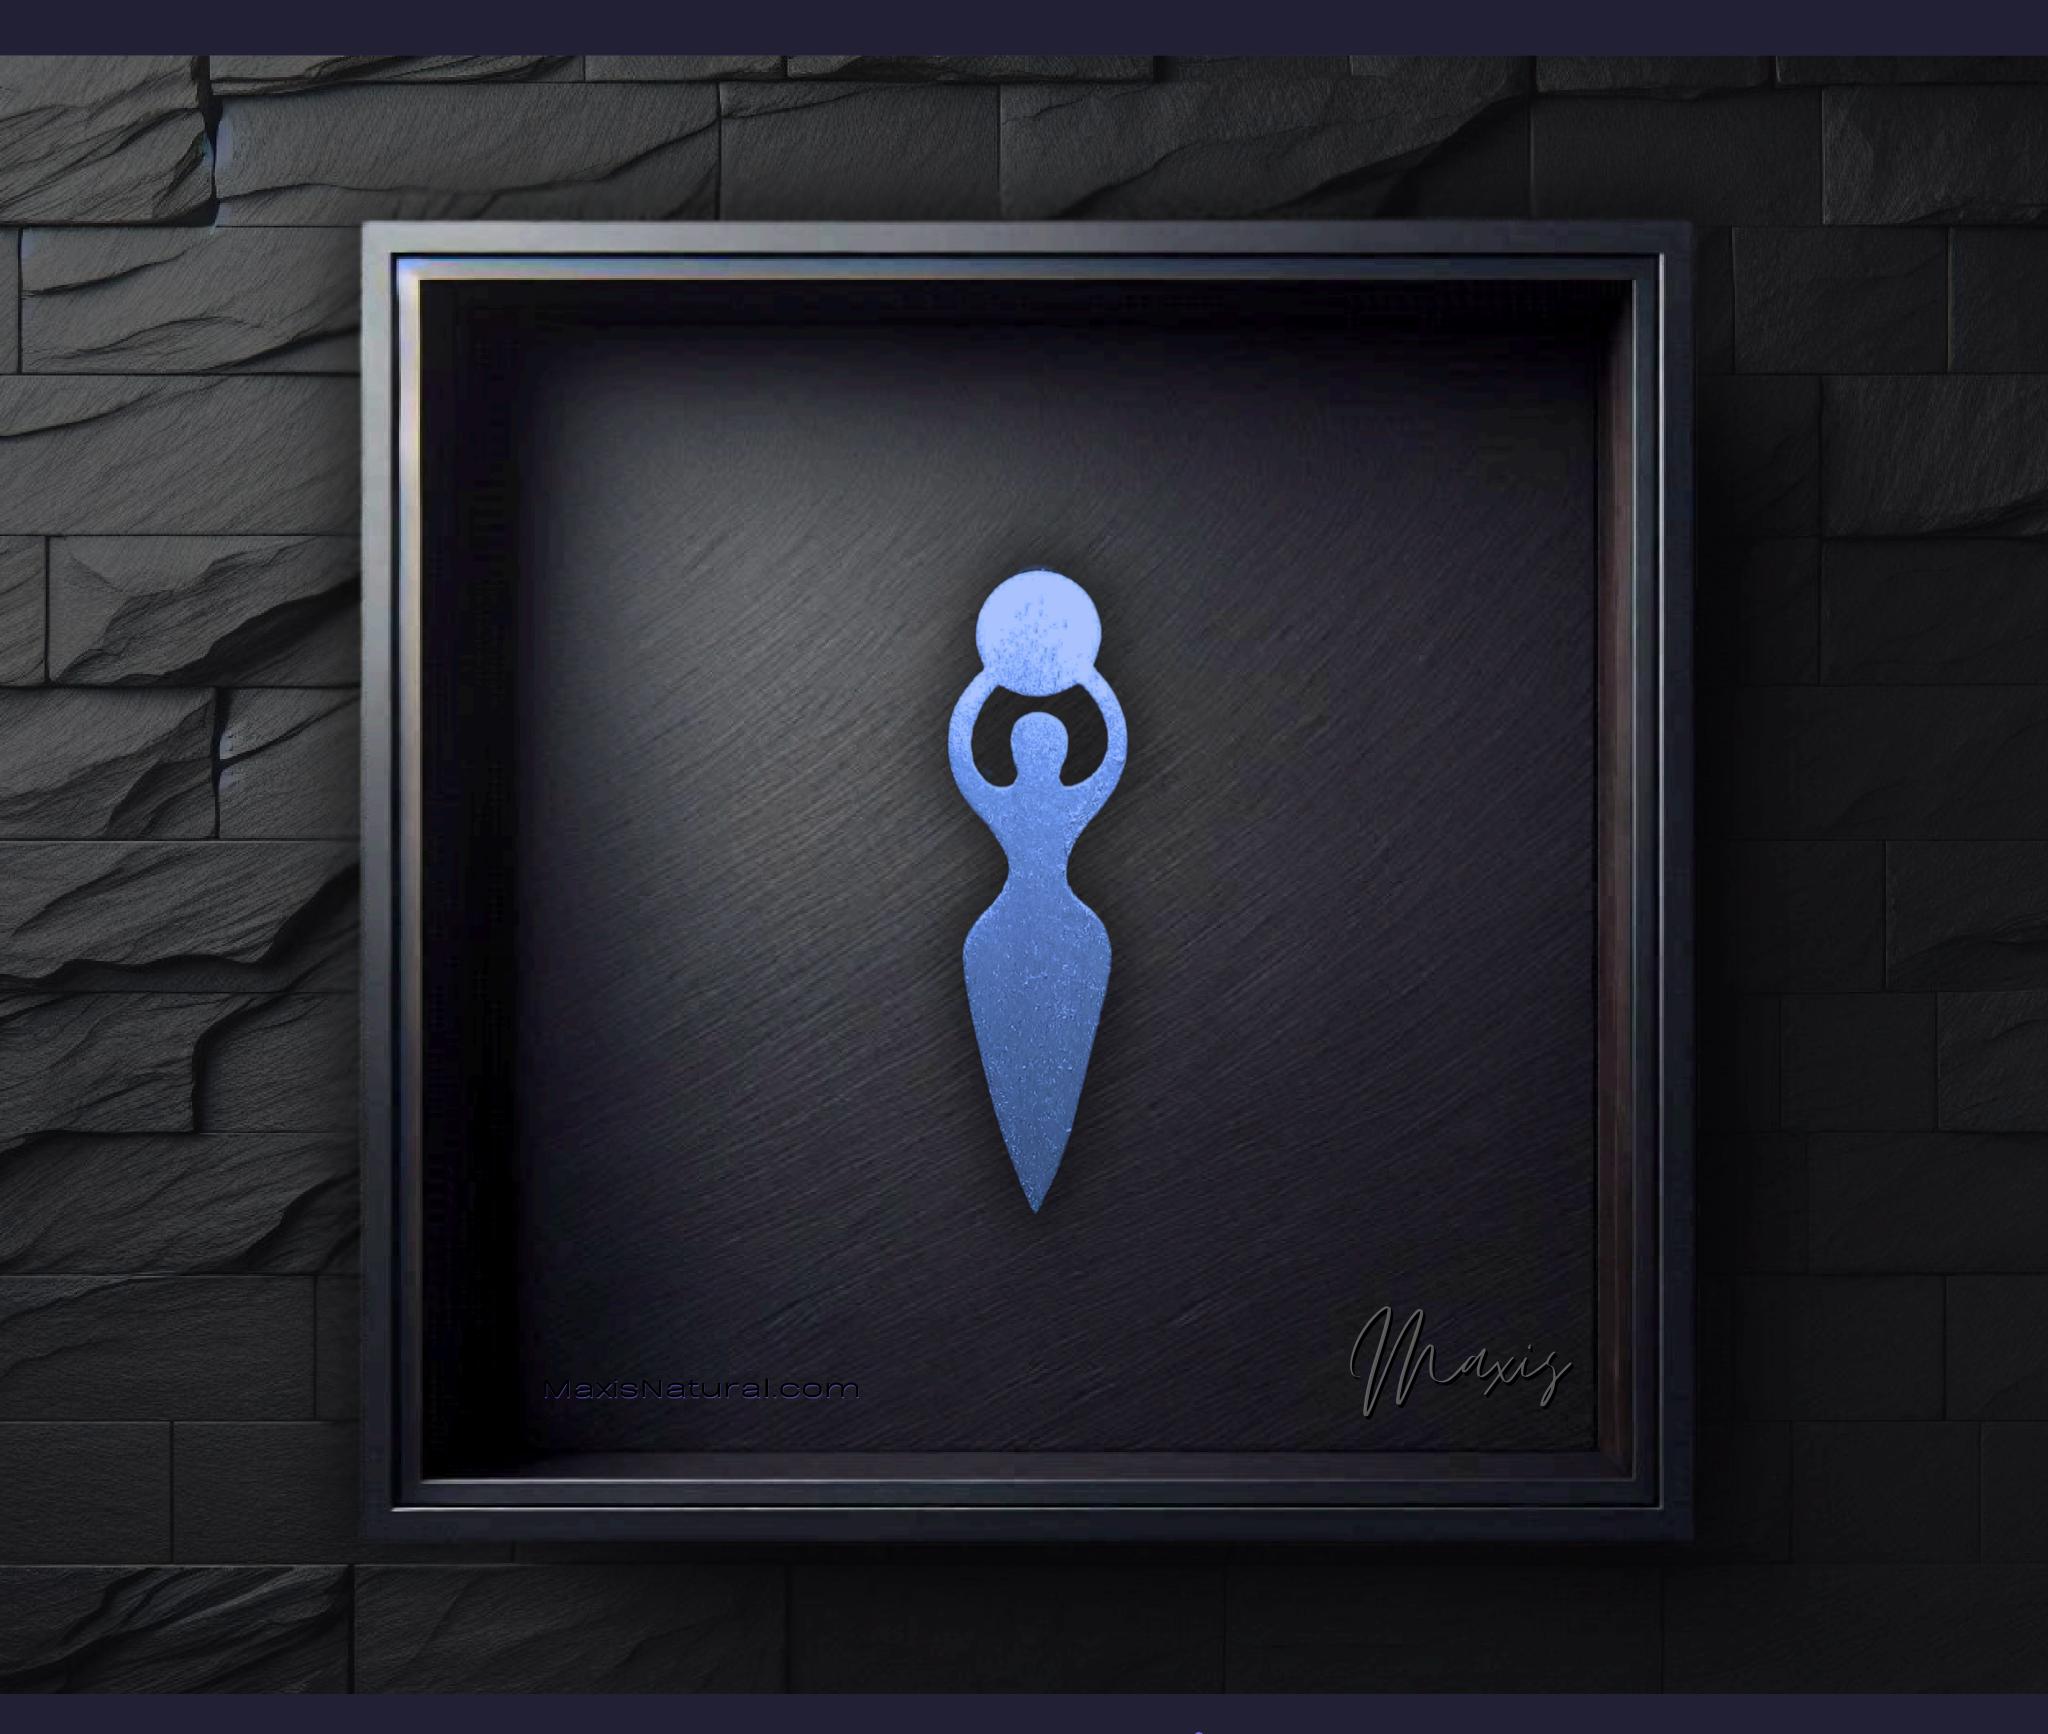

## Moon Goddess Necklace

Serial Number: 000195 Collection: Moon Goddess Necklaces

Total Height: 28 in 71.12 cm 711.2 mm

Made from High-Quality Baltic Birch Wood Hand Sanded, Brush Painted & Triple Sealed Meticulously Crafted and Infused with Positive Energy Height: 3 in 7.62 cm 76.2 mm

#### One of a Kind

The Moon Goddess Necklace is crafted by hand and has an idol-like appearance at 3-inches tall and wide. It is 1/4" thick giving it depth unlike any other necklace you will find. We use Premium Golden Baltic Birch Wood and carefully cut each piece before sanding. painting, and sealing to make the piece capable of lasting for generations. Significant physical and mental energy, time and effort go into each piece to create a piece of art that will be a Positive Energy Artifact for generations to come.

#### Moon Goddess Meaning

In spirituality, the Moon Goddess embodies the divine feminine, representing nurturing, intuition, and transformation. She is linked to lunar cycles, symbolizing rebirth and the ebb and flow of life's rhythms. Her presence invites inner reflection, emotional balance, and a deeper connection to the universal energies of creation.