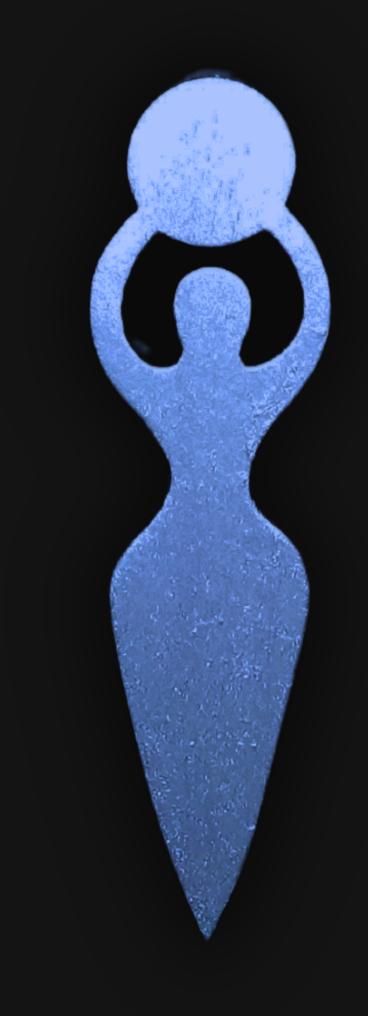

## Moon Goddess Necklace

Serial Number: 000195 Collection: Moon Goddess Necklaces

Total Height: 28 in 71.12 cm 711.2 mm

Made from High-Quality Baltic Birch Wood Hand Sanded, Brush Painted & Triple Sealed Meticulously Crafted and Infused with Positive Energy Height: 3 in 7.62 cm 76.2 mm

#### One of a Kind

The Moon Goddess Necklace is crafted by hand and has an idol-like appearance at 3-inches tall and wide. It is 1/4" thick giving it depth unlike any other necklace you will find. We use Premium Golden Baltic Birch Wood and carefully cut each piece before sanding. painting, and sealing to make the piece capable of lasting for generations. Significant physical and mental energy, time and effort go into each piece to create a piece of art that will be a Positive Energy Artifact for generations to come.

#### Moon Goddess Meaning

In spirituality, the Moon Goddess embodies the divine feminine, representing nurturing, intuition, and transformation. She is linked to lunar cycles, symbolizing rebirth and the ebb and flow of life's rhythms. Her presence invites inner reflection, emotional balance, and a deeper connection to the universal energies of creation.