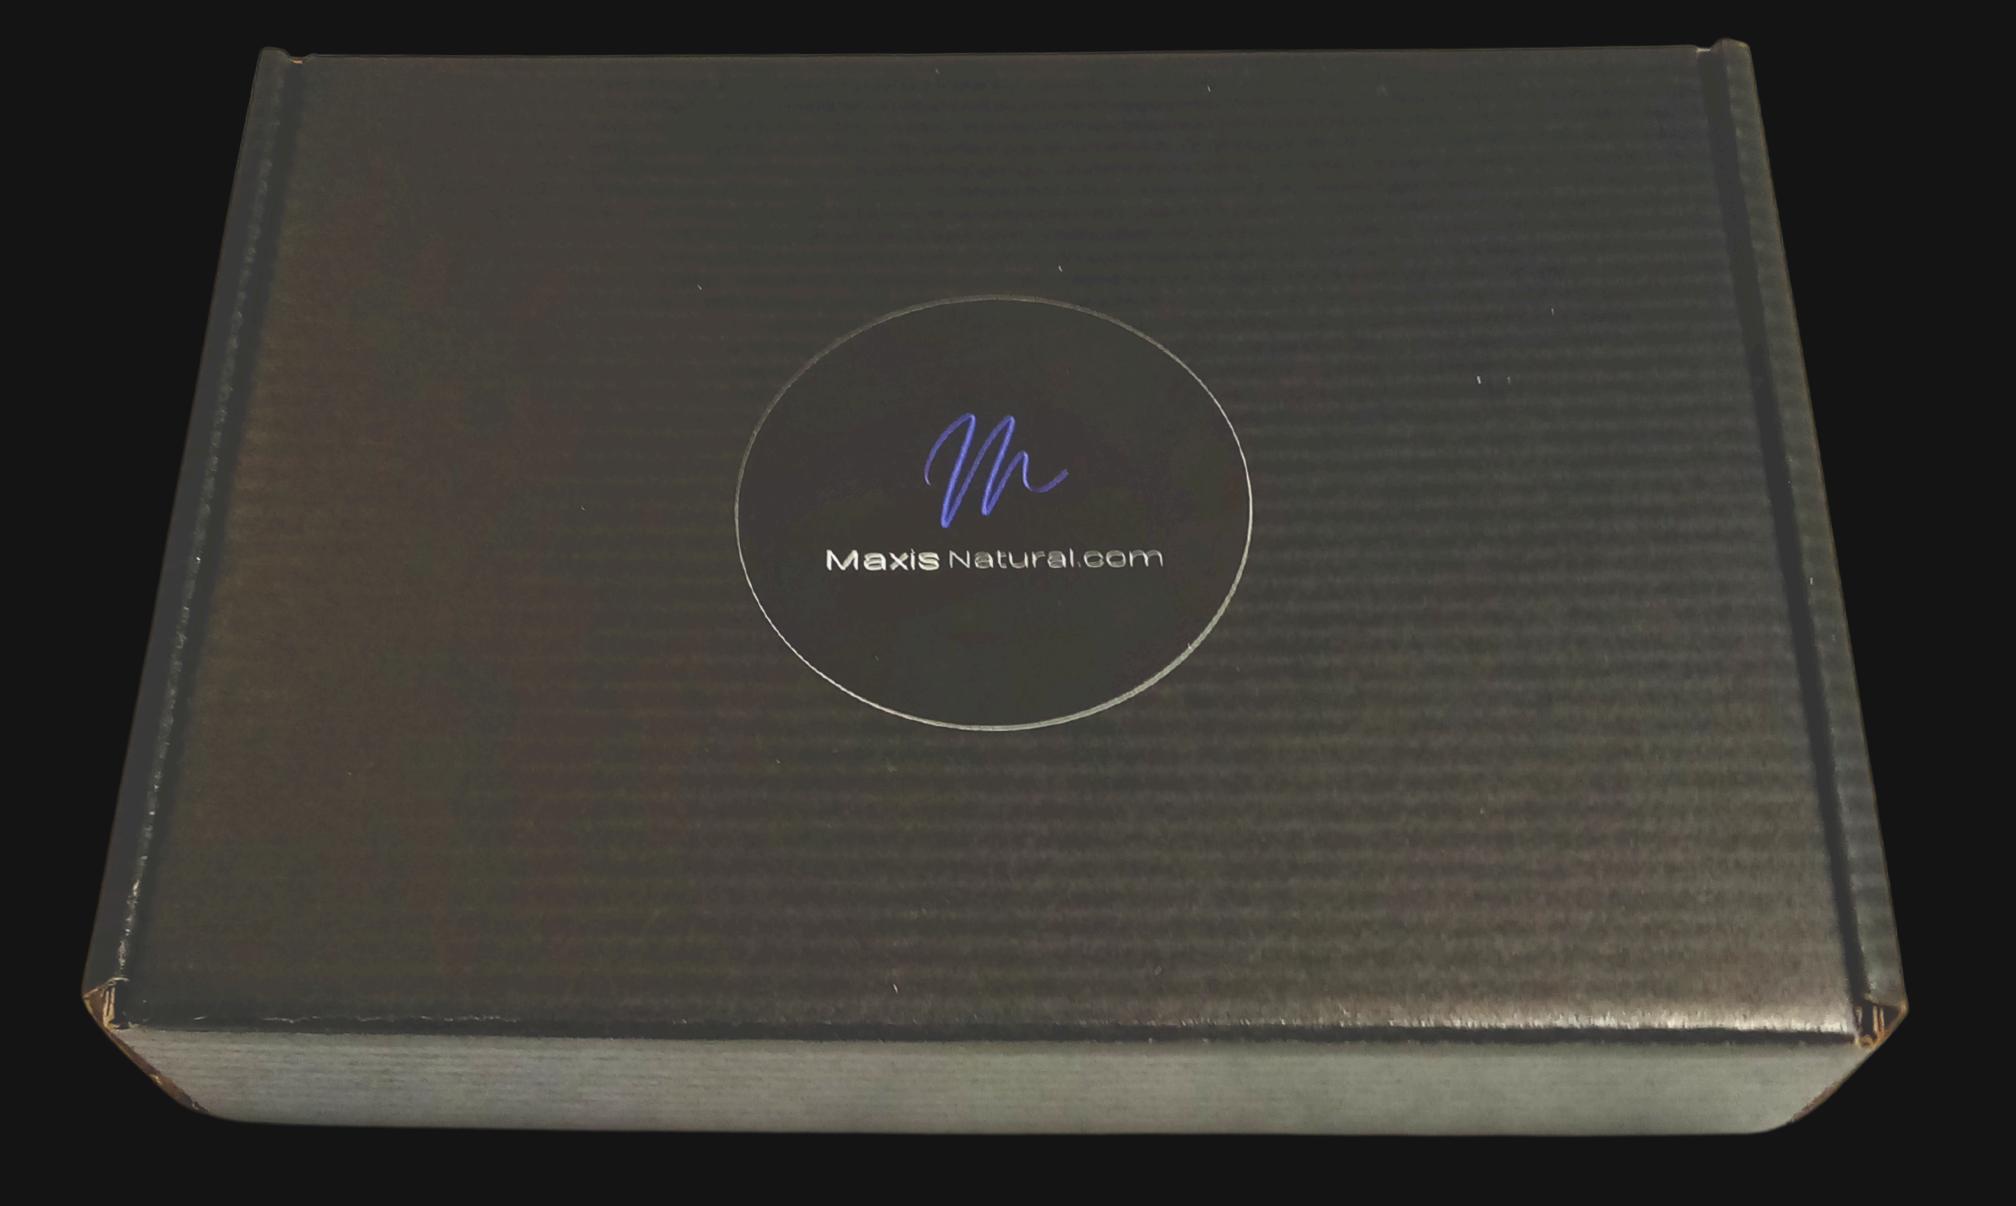

### 8" inch by 5.5" inch Black Box

Delivered in a Sleek Black Box that can be used for storage.

the bearings about their

在一种国际各种的特殊的,大学的社会

Maxis Natural.com

#### Box Contents

Signed Product Card

Black Protective Paper

5" by 7" Black Velvet Bag

Energy Pendant

Silver Slate Necklace Cord

Maxis Natural.com