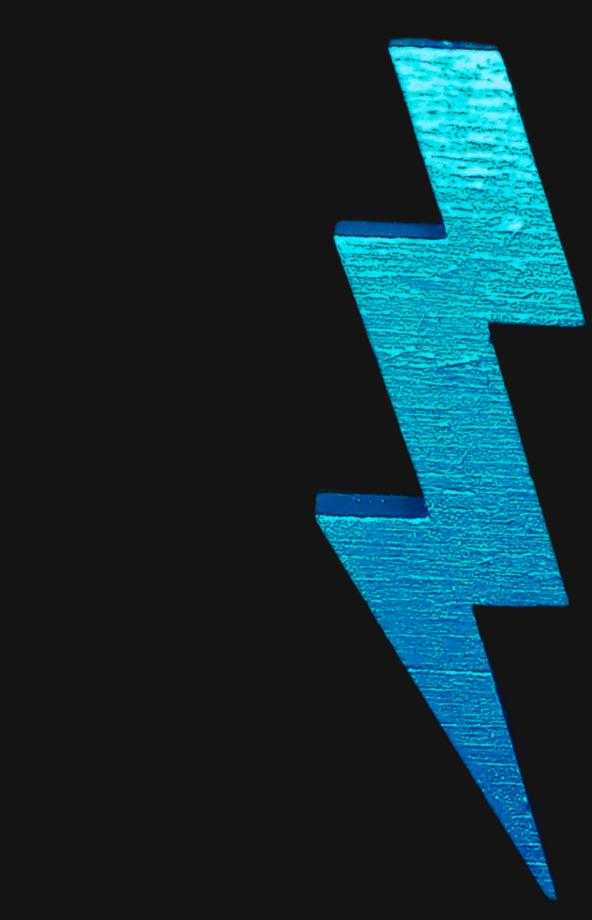

#### One of a Kind

The Lightening of Life Necklace is crafted by hand and has an idol-like appearance at 3-inches tall and wide. It is 1/4 thick giving it depth unlike any other necklace you will find. We use Premium Golden Baltic Birch Wood and carefully cut each piece before sanding, painting, and sealing to make the piece capable of lasting for generations. Significant time and energy was spent to create a piece of art that will be a Positive Energy Artifact for generations to come.

#### Lightening of Life

In spirituality, a lightning bolt symbolizes sudden enlightenment, divine intervention, and a powerful force urging attention and readiness for change. It represents strength, power, and transformation, often associated with divine authority and spiritual energy.