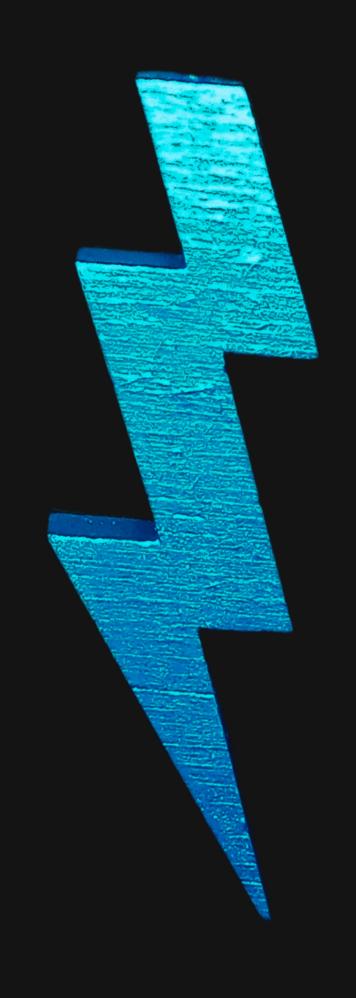

## Lightening of Life Necklace

Serial Number: 000194 Collection: Lightening of Life Necklaces

Total Height: 28 in 71.12 cm 711.2 mm Made from High-Quality Baltic Birch Wood

Hand Sanded, Brush Painted & Triple Sealed

#### One of a Kind

The Lightening of Life Necklace is crafted by hand and has an idol-like appearance at 3-inches tall and wide. It is 1/4 thick giving it depth unlike any other necklace you will find. We use Premium Golden Baltic Birch Wood and carefully cut each piece before sanding, painting, and sealing to make the piece capable of lasting for generations. Significant time and energy was spent to create a piece of art that will be a Positive Energy Artifact for generations to come.

#### Lightening of Life

In spirituality, a lightning bolt symbolizes sudden enlightenment, divine intervention, and a powerful force urging attention and readiness for change. It represents strength, power, and transformation, often associated with divine authority and spiritual energy.