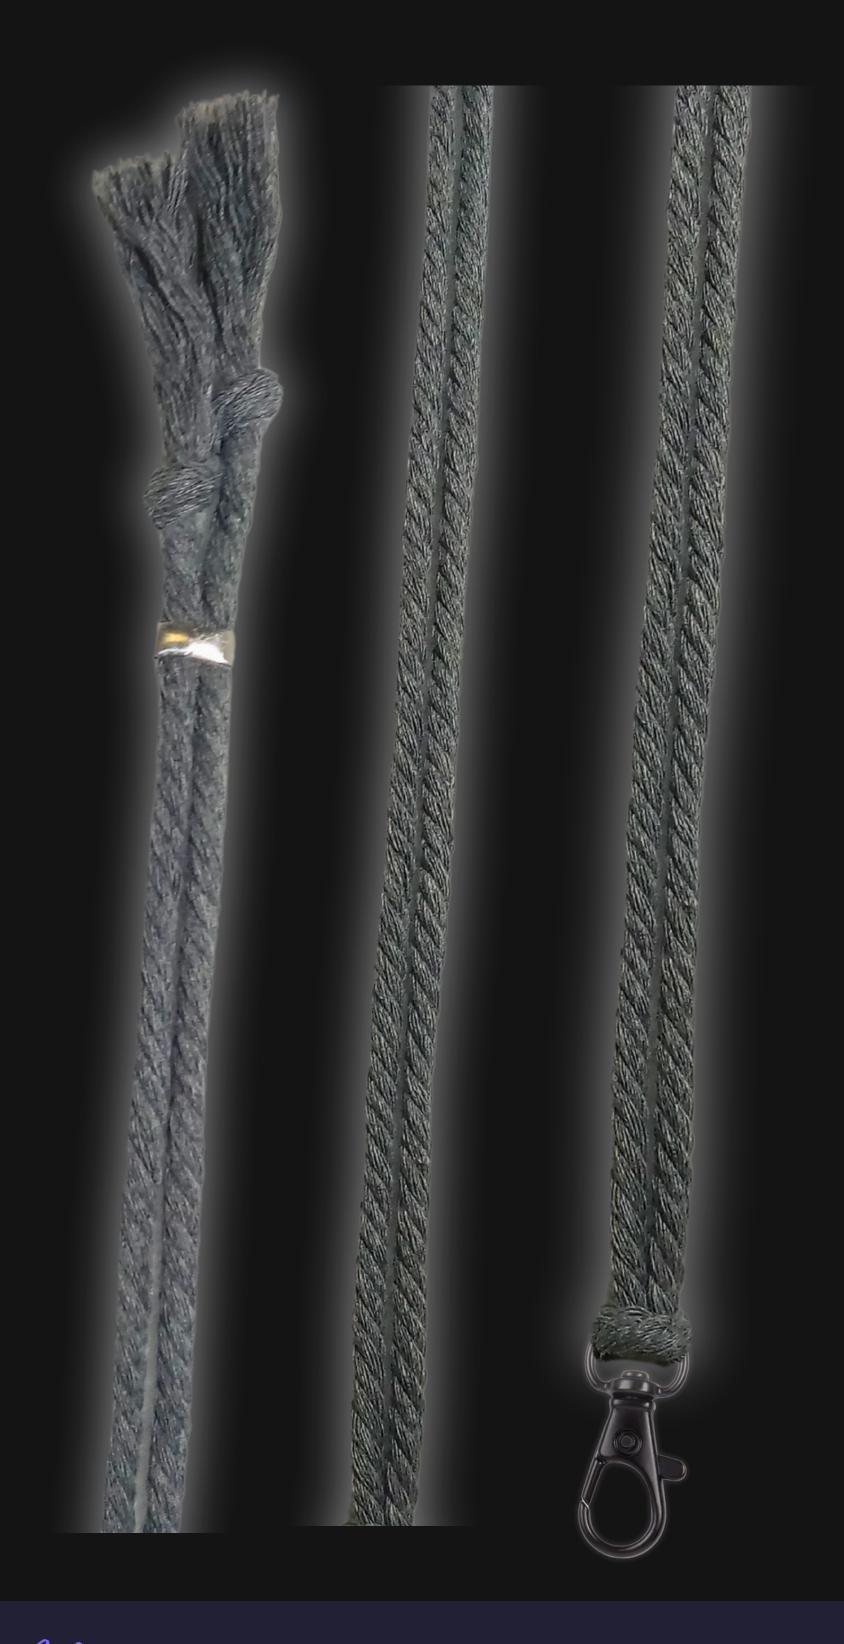

#### Cord Specifications

Soft & Thick Premium Cotton Cord

High-Quality 5mm Thick

Triple Twisted Regal Braided

24 Strands per Braid

Hypoallergenic & Fray-Free

#### Cord Length

24" inches Extra Long (48" Total)

Easy Custom Length Adjustment

Metal Slide Adjustment Clip

#### Cord Colors

Silver Slate Cotton Cord

Polished Metal Locking Spring Clasp

Silver Sliding Length Adjustment Clasp

"There is no greater investment, and no wiser decision, than to acquire things that Protect & Grow your Soul and Spirit."