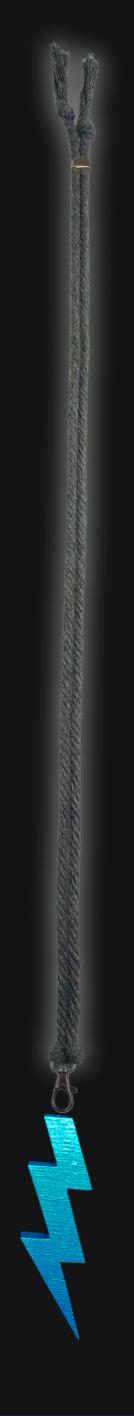

## Lightening of Life Necklace

Serial Number: 000194 Collection: Lightening of Life Necklaces

Total Height: 28 in 71.12 cm 711.2 mm Made from High-Quality Baltic Birch Wood

Hand Sanded, Brush Painted & Triple Sealed

Meticulously Crafted and Infused with Positive Energy

Height: 3 in 7.62 cm 76.2 mm

24 inches Extra Long Premium Cotton Cord
48 inches Total Cord Length
Easy Custom Length Adjustment
Polished Metal Locking Spring Clasp

#### Cord Specifications

Soft & Thick Premium Cotton Cord

High-Quality 5mm Thick

Triple Twisted Regal Braided

24 Strands per Braid

Hypoallergenic & Fray-Free

#### Cord Length

24" inches Extra Long (48" Total)

Easy Custom Length Adjustment

Metal Slide Adjustment Clip

#### Cord Colors

Silver Slate Cotton Cord

Polished Metal Locking Spring Clasp

Silver Sliding Length Adjustment Clasp

"There is no greater investment, and no wiser decision, than to acquire things that Protect & Grow your Soul and Spirit."