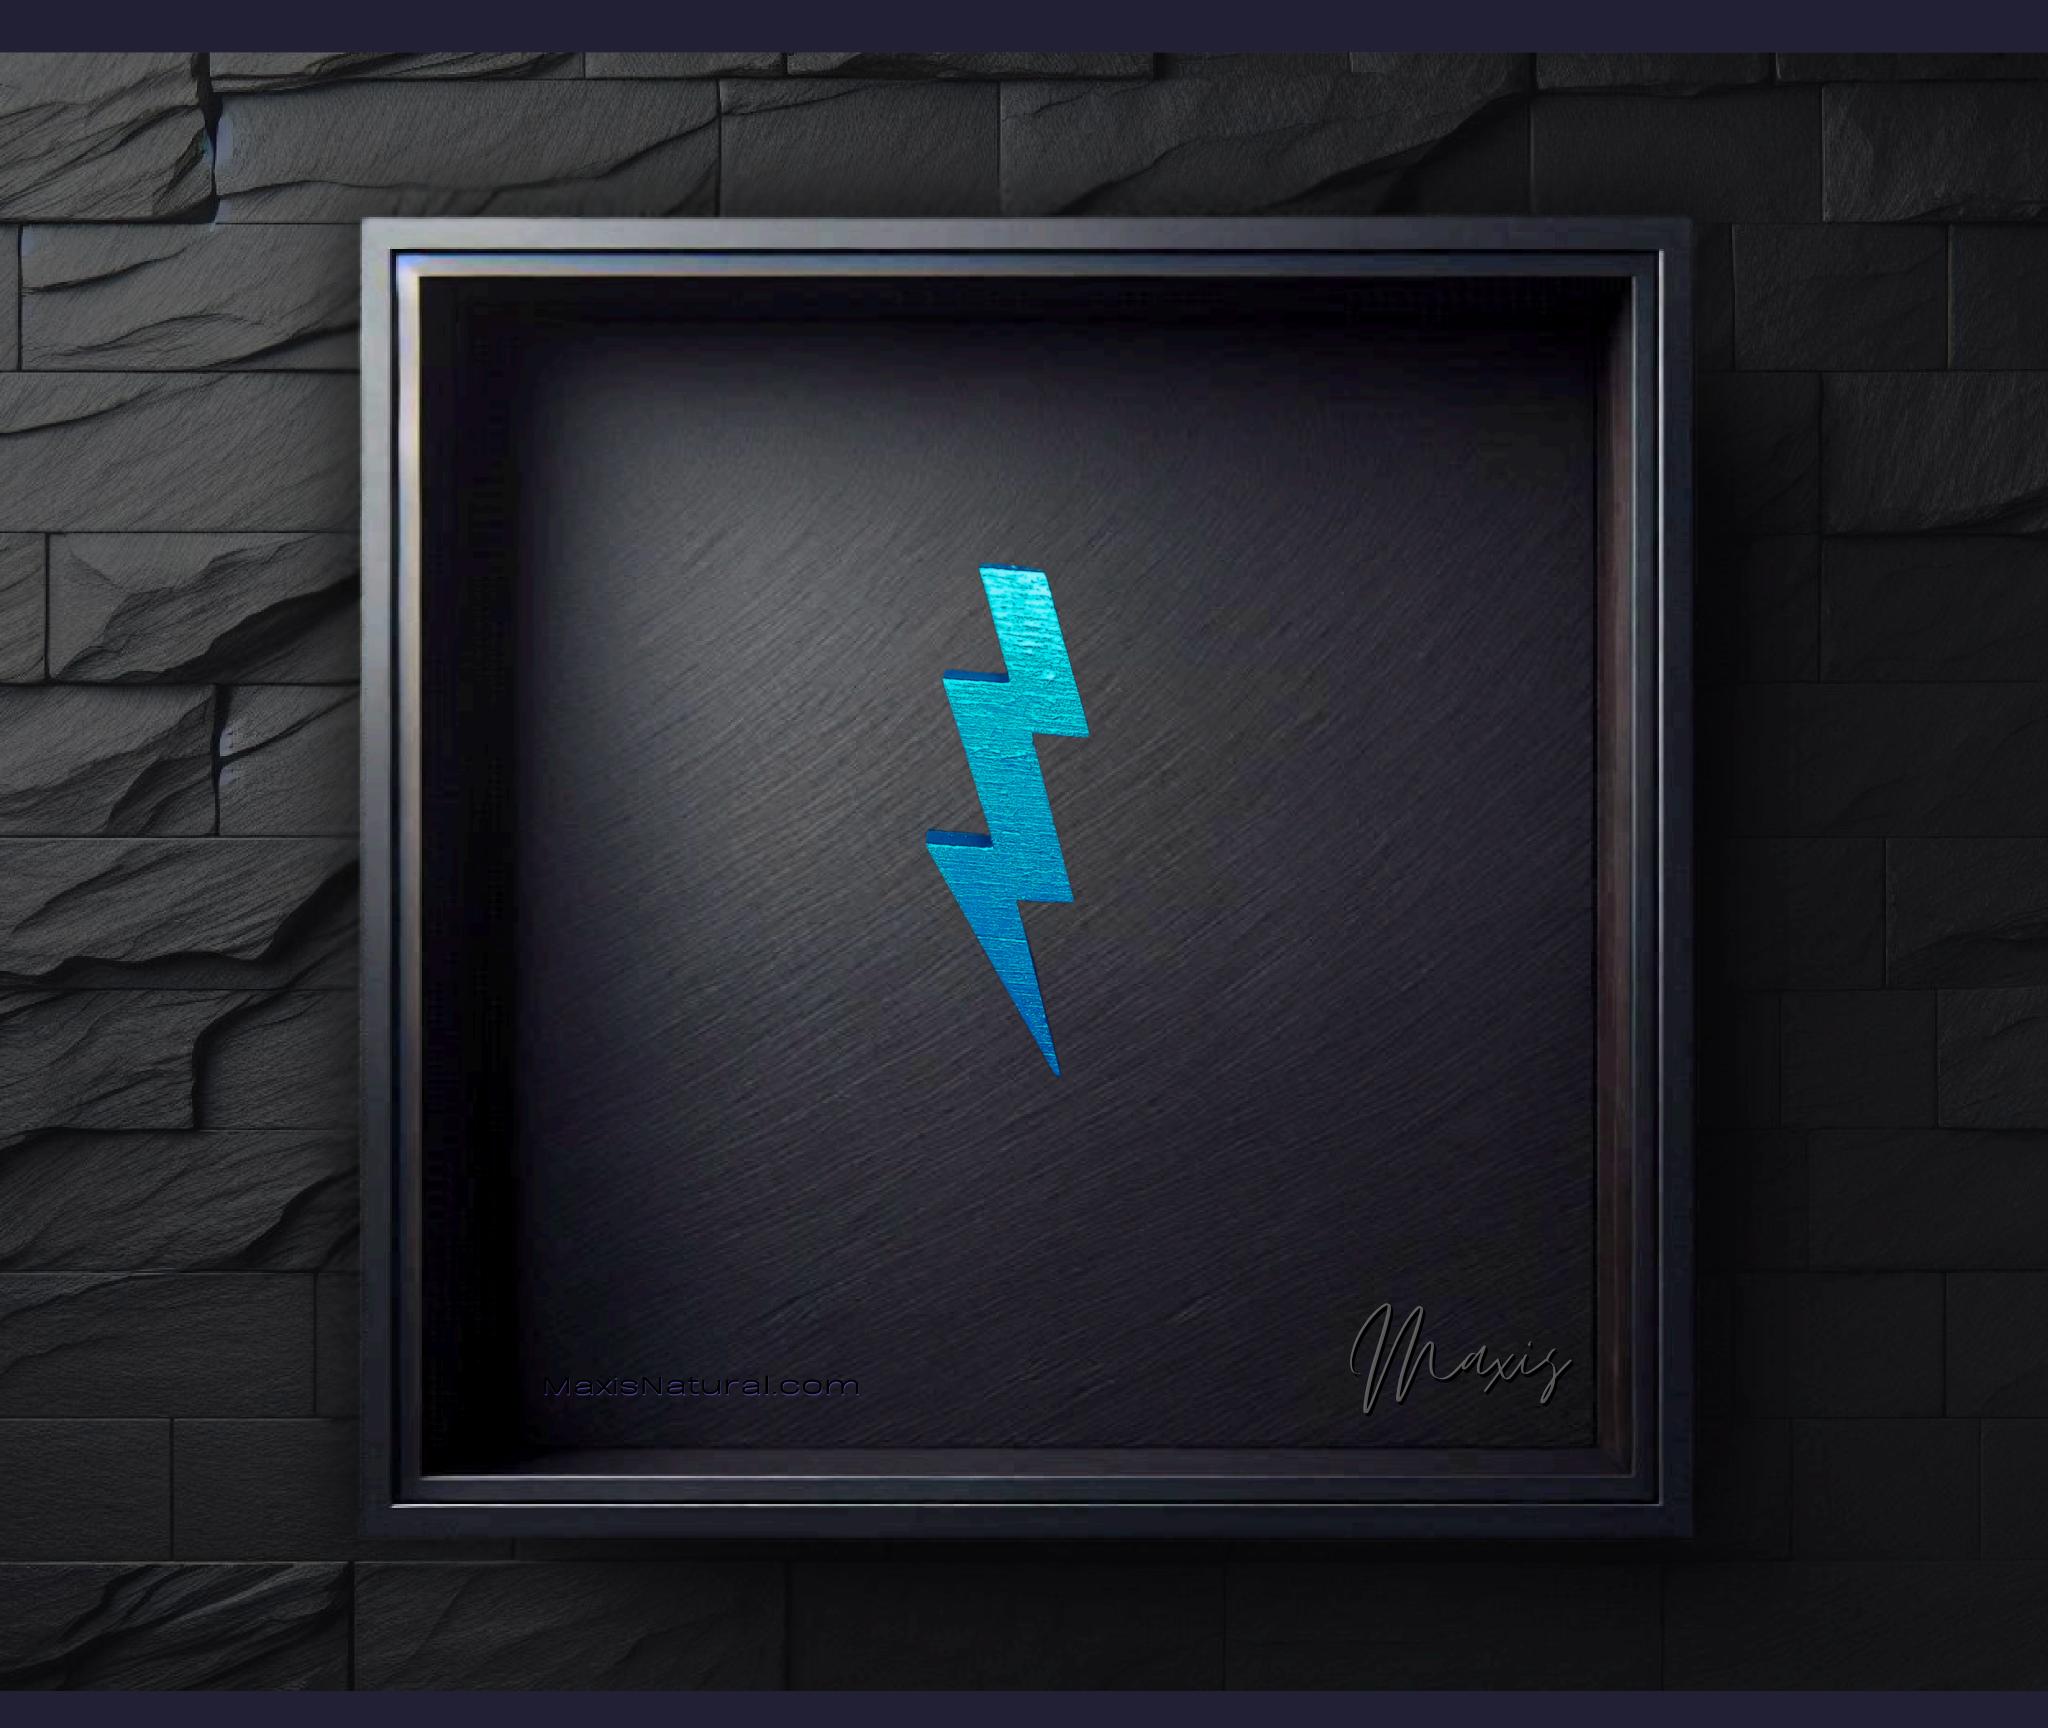

## Lightening of Life Necklace

Serial Number: 000194 Collection: Lightening of Life Necklaces

Total Height: 28 in 71.12 cm 711.2 mm Made from High-Quality Baltic Birch Wood

Hand Sanded, Brush Painted & Triple Sealed

#### One of a Kind

The Lightening of Life Necklace is crafted by hand and has an idol-like appearance at 3-inches tall and wide. It is 1/4 thick giving it depth unlike any other necklace you will find. We use Premium Golden Baltic Birch Wood and carefully cut each piece before sanding, painting, and sealing to make the piece capable of lasting for generations. Significant time and energy was spent to create a piece of art that will be a Positive Energy Artifact for generations to come.

#### Lightening of Life

In spirituality, a lightning bolt symbolizes sudden enlightenment, divine intervention, and a powerful force urging attention and readiness for change. It represents strength, power, and transformation, often associated with divine authority and spiritual energy.