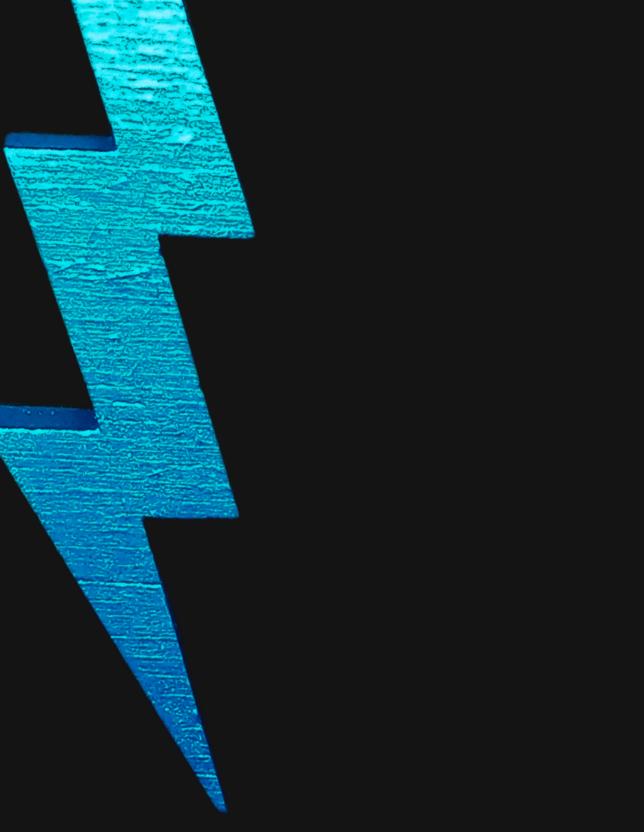

#### One of a Kind

The Lightening of Life Necklace is crafted by hand and has an idol-like appearance at 3-inches tall and wide. It is 1/4 thick giving it depth unlike any other necklace you will find. We use Premium Golden Baltic Birch Wood and carefully cut each piece before sanding, painting, and sealing to make the piece capable of lasting for generations. Significant time and energy was spent to create a piece of art that will be a Positive Energy Artifact for generations to come.

#### Lightening of Life

In spirituality, a lightning bolt symbolizes sudden enlightenment, divine intervention, and a powerful force urging attention and readiness for change. It represents strength, power, and transformation, often associated with divine authority and spiritual energy.