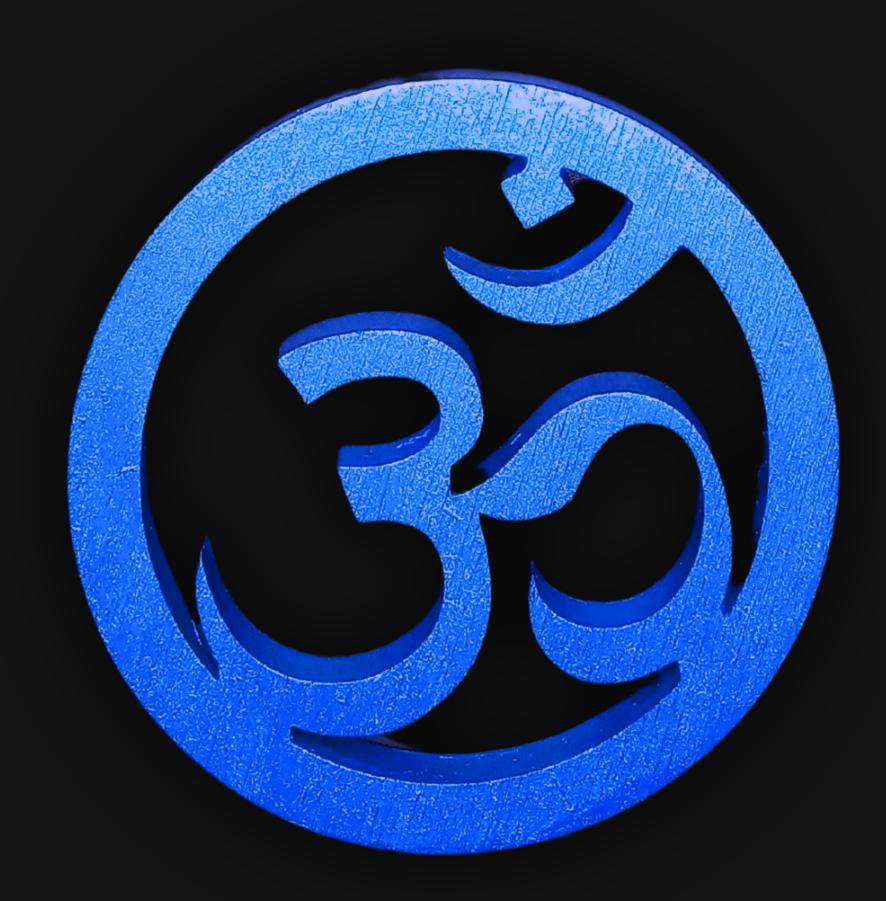

## om Symbol Necklace

Serial Number: 000193 Collection: Om Symbol Necklaces

Hand Crafted In: Astoria, Oregon Artist: Maxis Richards

Total Height: 28 in 71.12 cm 711.2 mm Made from High-Quality Baltic Birch Wood Hand Sanded, Brush Painted & Triple Sealed Meticulously Crafted and Infused with Positive Energy

#### One of a Kind

The **Om Symbol Necklace** is crafted by hand and has an idol-like appearance at 3-inches tall and wide. It is 1/4 thick giving it depth unlike any other necklace you will find. We use Premium Golden Baltic Birch Wood and carefully cut each piece before sanding, painting, and sealing to make the piece capable of lasting for generations. Significant physical and mental energy, time and effort go into each piece to create a piece of art that will be a Positive Energy Artifact for generations to come.

#### Sacred Sound & Icon

The Om symbol, a sacred sound and spiritual icon, is a profound emblem of the universe's essence. It embodies tranquility, eternity, and the interconnectedness of all beings. Om resonates with spiritual awakening, inner peace, and the infinite cycle of life.