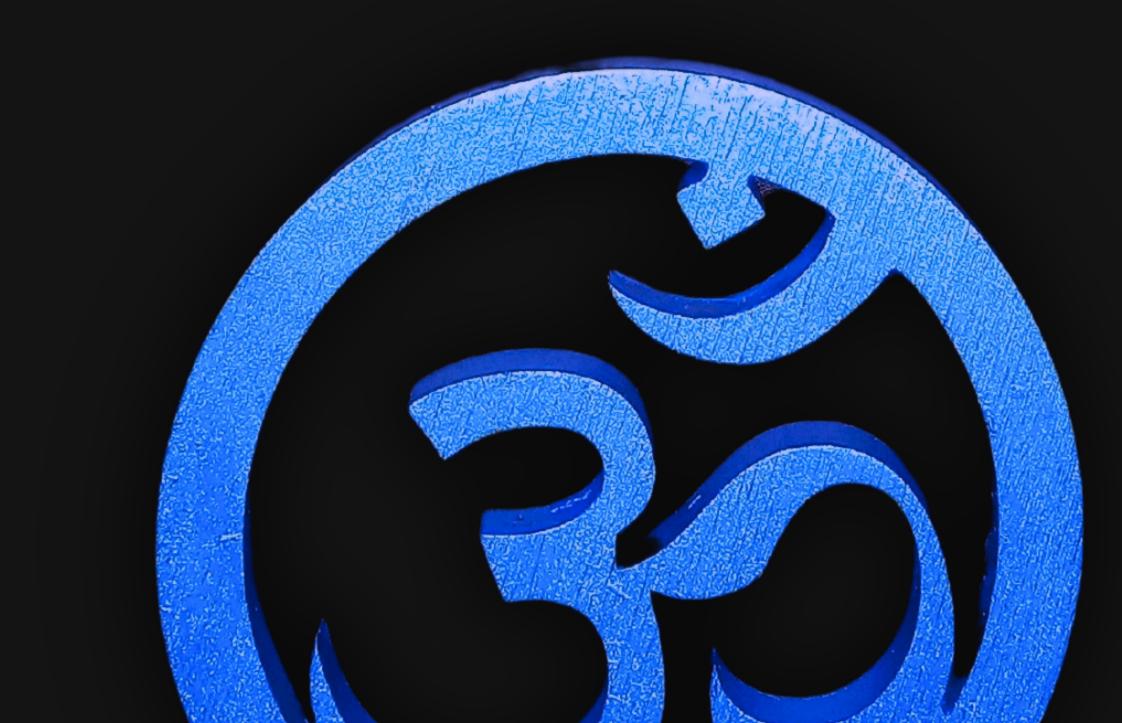

## om Symbol Necklace

Serial Number: 000193 Collection: Om Symbol Necklaces

Hand Crafted In: Astoria, Oregon Artist: Maxis Richards

Total Height: 28 in 71.12 cm 711.2 mm Made from High-Quality Baltic Birch Wood Hand Sanded, Brush Painted & Triple Sealed Meticulously Crafted and Infused with Positive Energy

#### One of a Kind

The **Om Symbol Necklace** is crafted by hand and has an idol-like appearance at 3-inches tall and wide. It is 1/4 thick giving it depth unlike any other necklace you will find. We use Premium Golden Baltic Birch Wood and carefully cut each piece before sanding, painting, and sealing to make the piece capable of lasting for generations. Significant physical and mental energy, time and effort go into each piece to create a piece of art that will be a Positive Energy Artifact for generations to come.

#### Sacred Sound & Icon

The Om symbol, a sacred sound and spiritual icon, is a profound emblem of the universe's essence. It embodies tranquility, eternity, and the interconnectedness of all beings. Om resonates with spiritual awakening, inner peace, and the infinite cycle of life.