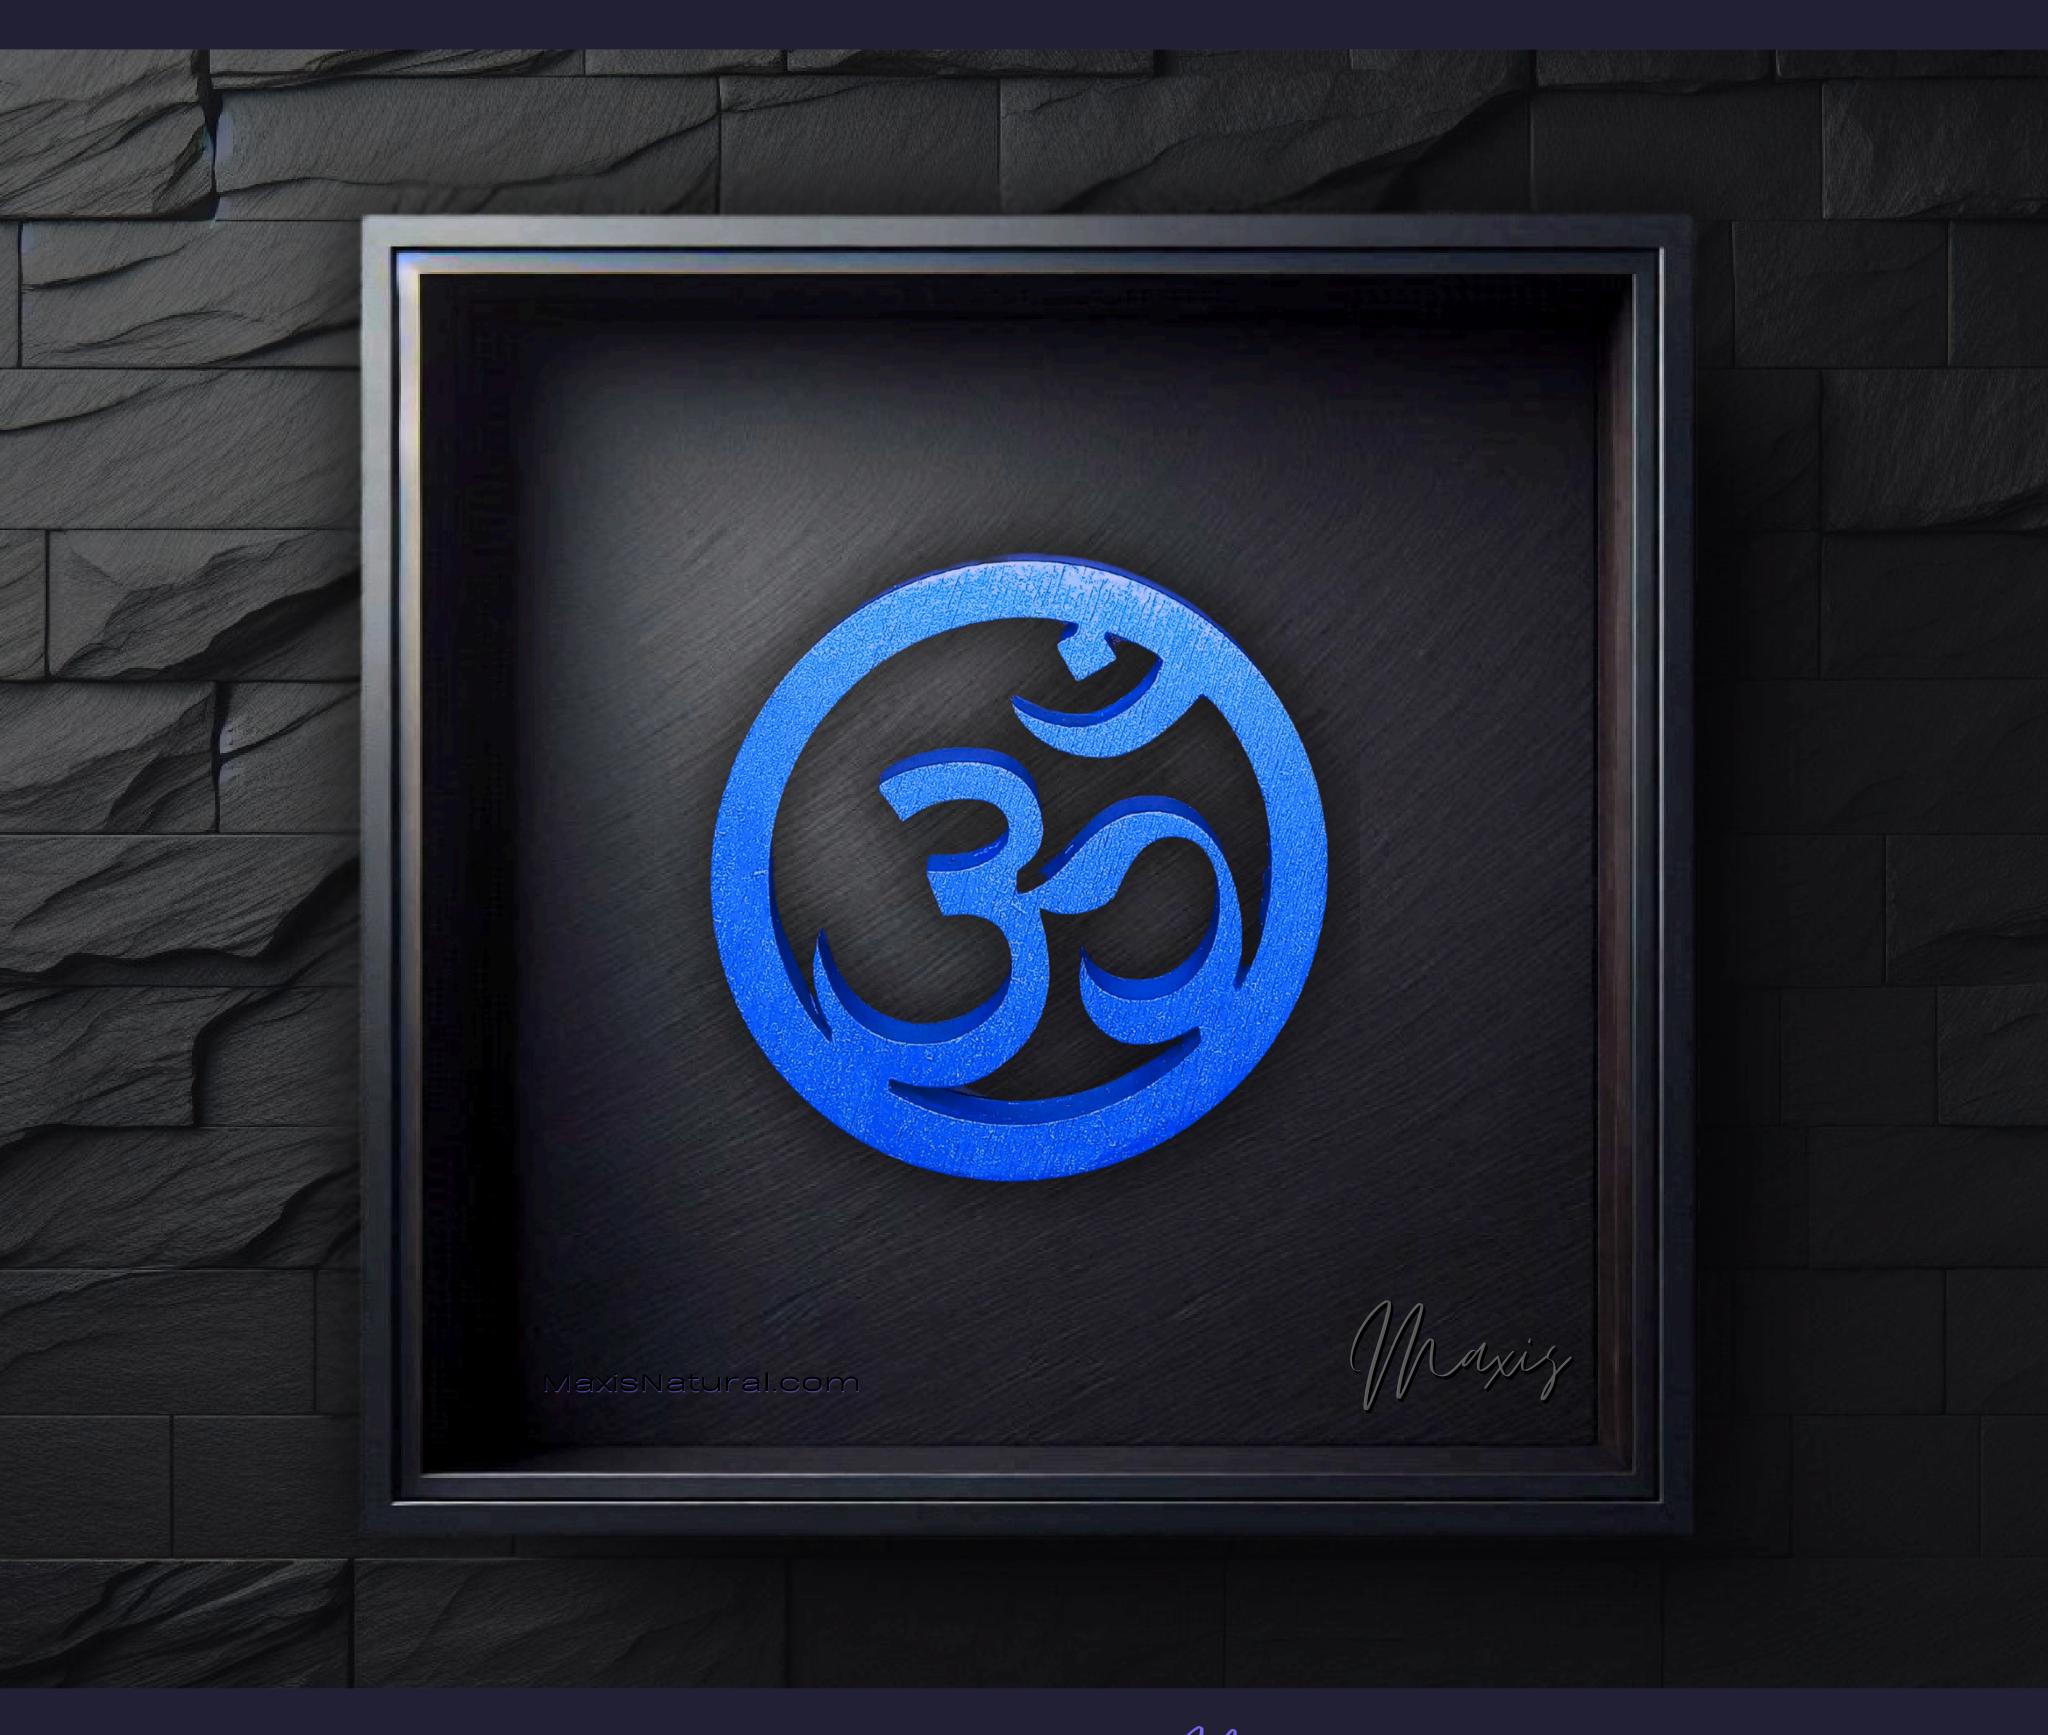

## om Symbol Necklace

Serial Number: 000193 Collection: Om Symbol Necklaces

Hand Crafted In: Astoria, Oregon Artist: Maxis Richards

Total Height: 28 in 71.12 cm 711.2 mm Made from High-Quality Baltic Birch Wood Hand Sanded, Brush Painted & Triple Sealed Meticulously Crafted and Infused with Positive Energy

#### One of a Kind

The **Om Symbol Necklace** is crafted by hand and has an idol-like appearance at 3-inches tall and wide. It is 1/4 thick giving it depth unlike any other necklace you will find. We use Premium Golden Baltic Birch Wood and carefully cut each piece before sanding, painting, and sealing to make the piece capable of lasting for generations. Significant physical and mental energy, time and effort go into each piece to create a piece of art that will be a Positive Energy Artifact for generations to come.

#### Sacred Sound & Icon

The Om symbol, a sacred sound and spiritual icon, is a profound emblem of the universe's essence. It embodies tranquility, eternity, and the interconnectedness of all beings. Om resonates with spiritual awakening, inner peace, and the infinite cycle of life.