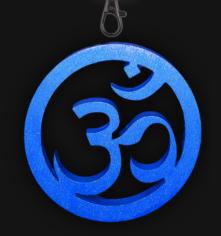

## om Symbol Necklace

Serial Number: 000193 Collection: Om Symbol Necklaces

Hand Crafted In: Astoria, Oregon Artist: Maxis Richards

Total Height: 28 in 71.12 cm 711.2 mm Made from High-Quality Baltic Birch Wood Hand Sanded, Brush Painted & Triple Sealed Meticulously Crafted and Infused with Positive Energy

Height: 3 in 7.62 cm 76.2 mm

24 inches Extra Long Premium Cotton Cord 48 inches Total Cord Length Easy Custom Length Adjustment Polished Metal Locking Spring Clasp Depth: 1/4 in Width: 3 in 0.635 cm 7.62 cm 6.35 mm 76.2 mm

#### One of a Kind

The **Om Symbol Necklace** is crafted by hand and has an idol-like appearance at 3-inches tall and wide. It is 1/4 thick giving it depth unlike any other necklace you will find. We use Premium Golden Baltic Birch Wood and carefully cut each piece before sanding, painting, and sealing to make the piece capable of lasting for generations. Significant physical and mental energy, time and effort go into each piece to create a piece of art that will be a Positive Energy Artifact for generations to come.

#### Energy Artifact

The Om Symbol Necklace can be worn as a Necklace, displayed as an Amulet, serve as a Talisman and can be used as a Positive Energy Artifact to radiate Positive Energy

wherever you choose to place it.