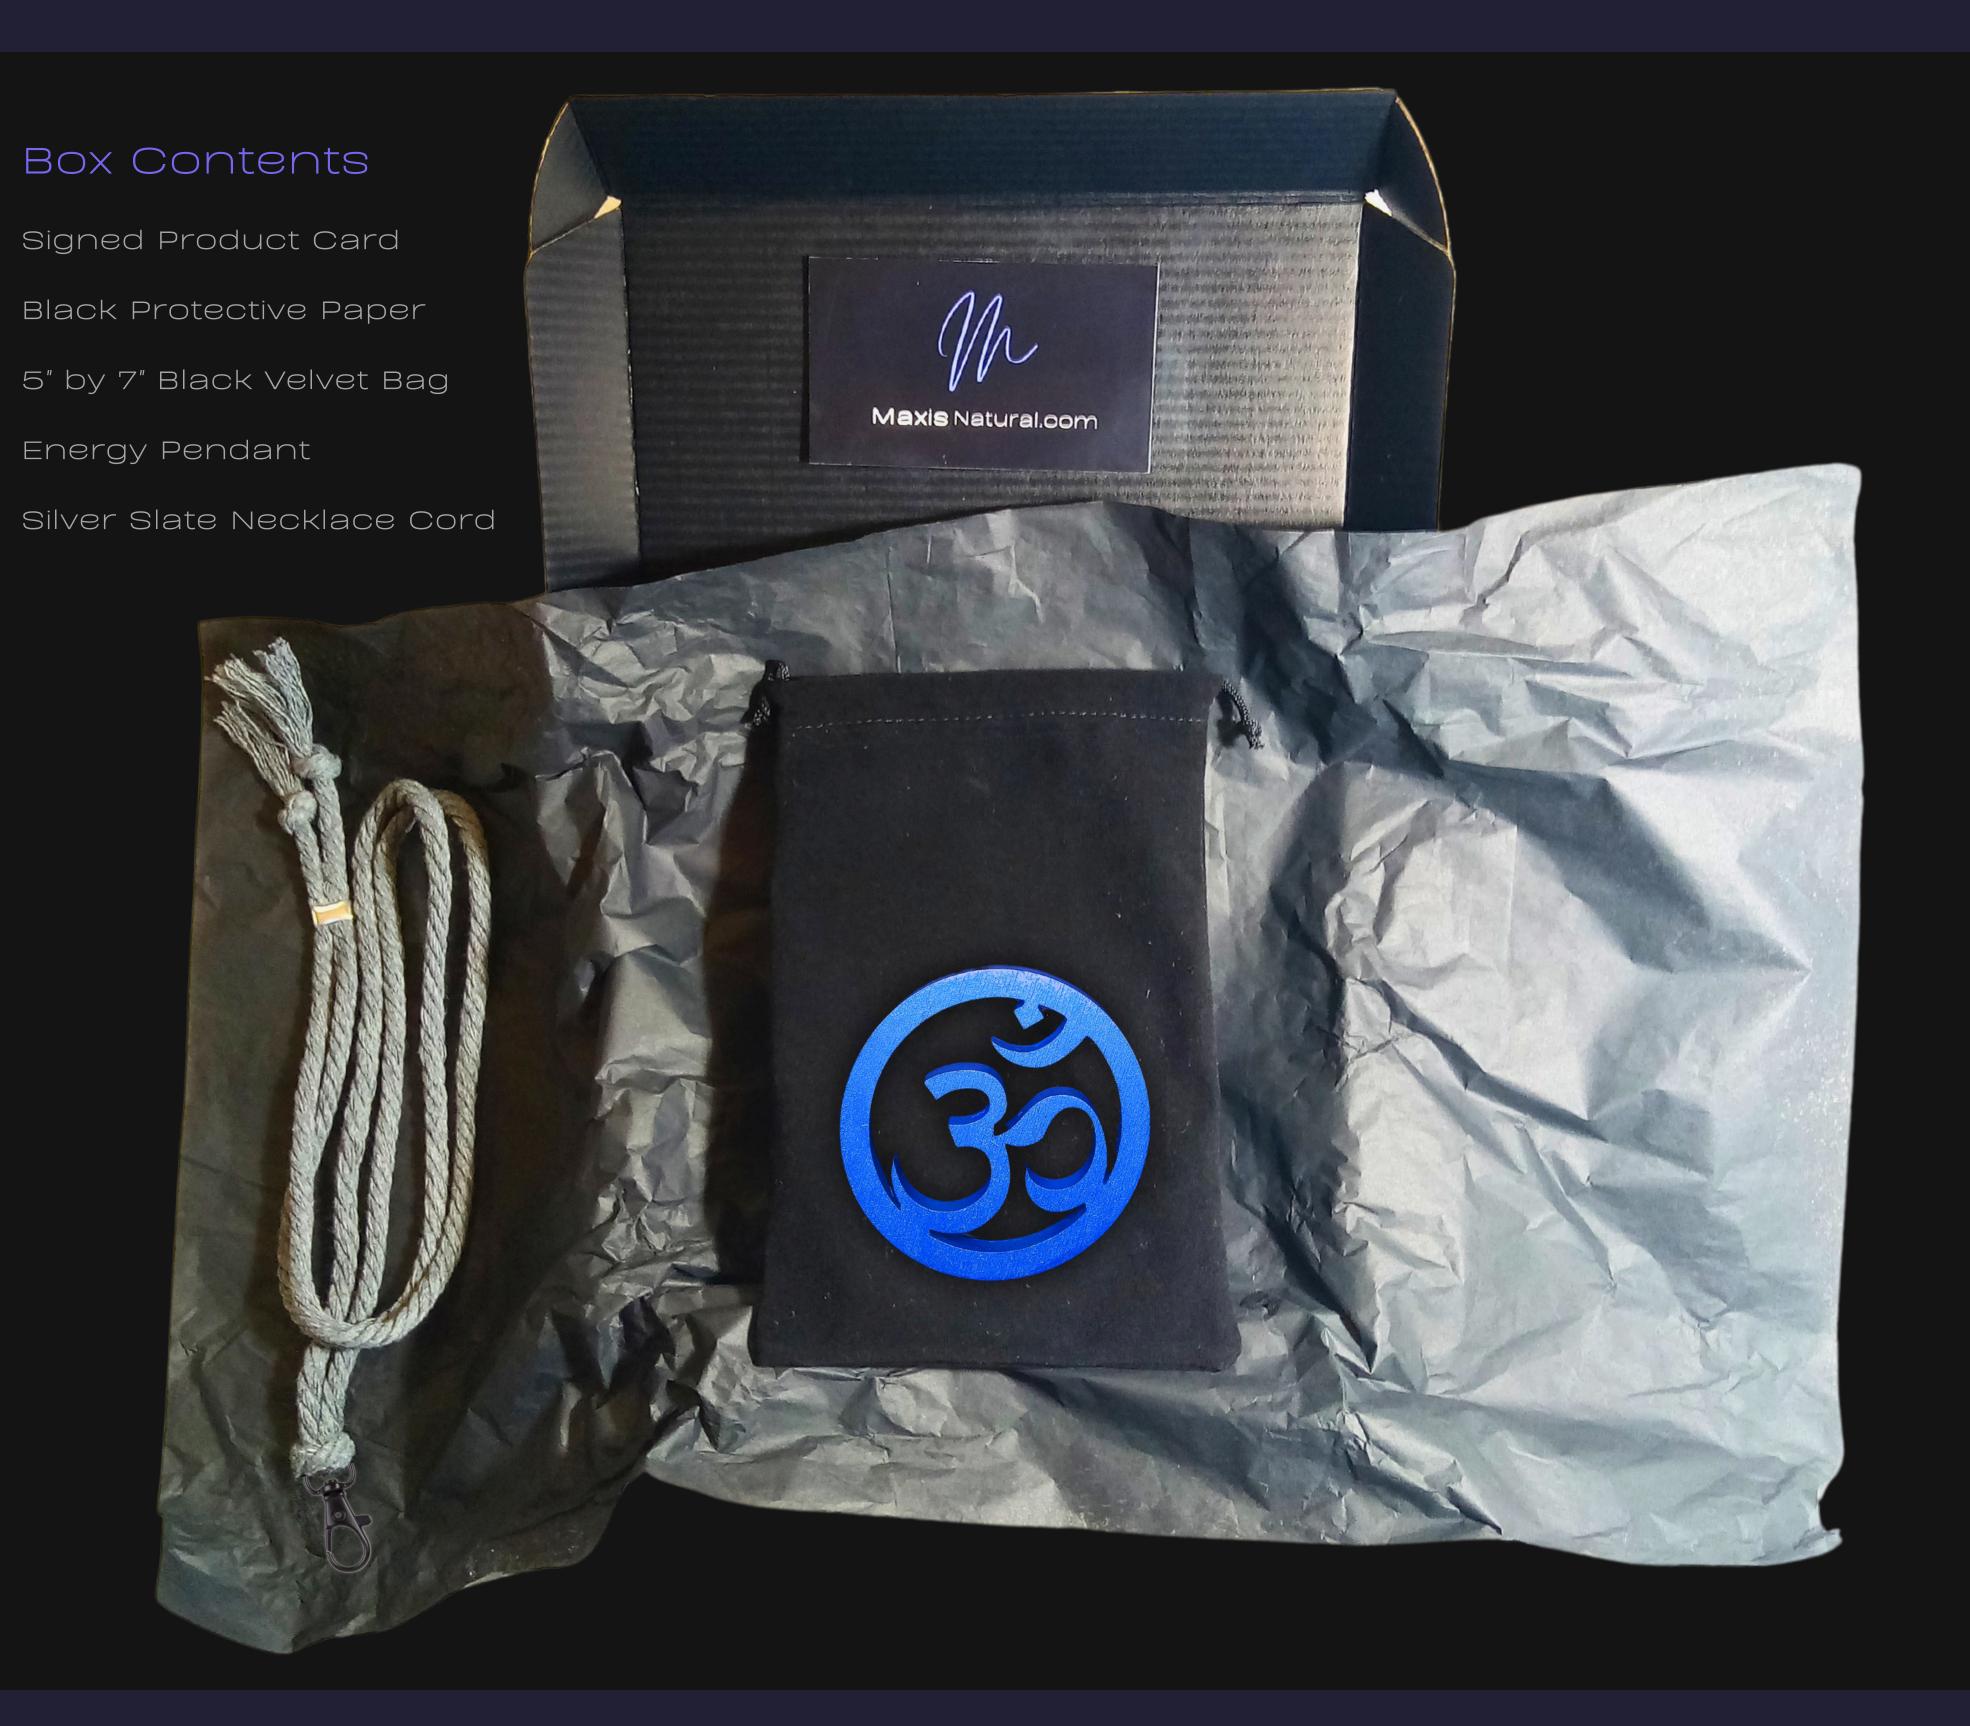

### Open your New Box

Hand Crafted In: Astoria, Oregon Artist: Maxis Richards

#### 8" inch by 5.5" inch Black Box

Delivered in a Sleek Black Box that can be used for storage.

Maxis Natural.com

### Your New Box

Hand Crafted In: Astoria, Oregon Artist: Maxis Richards