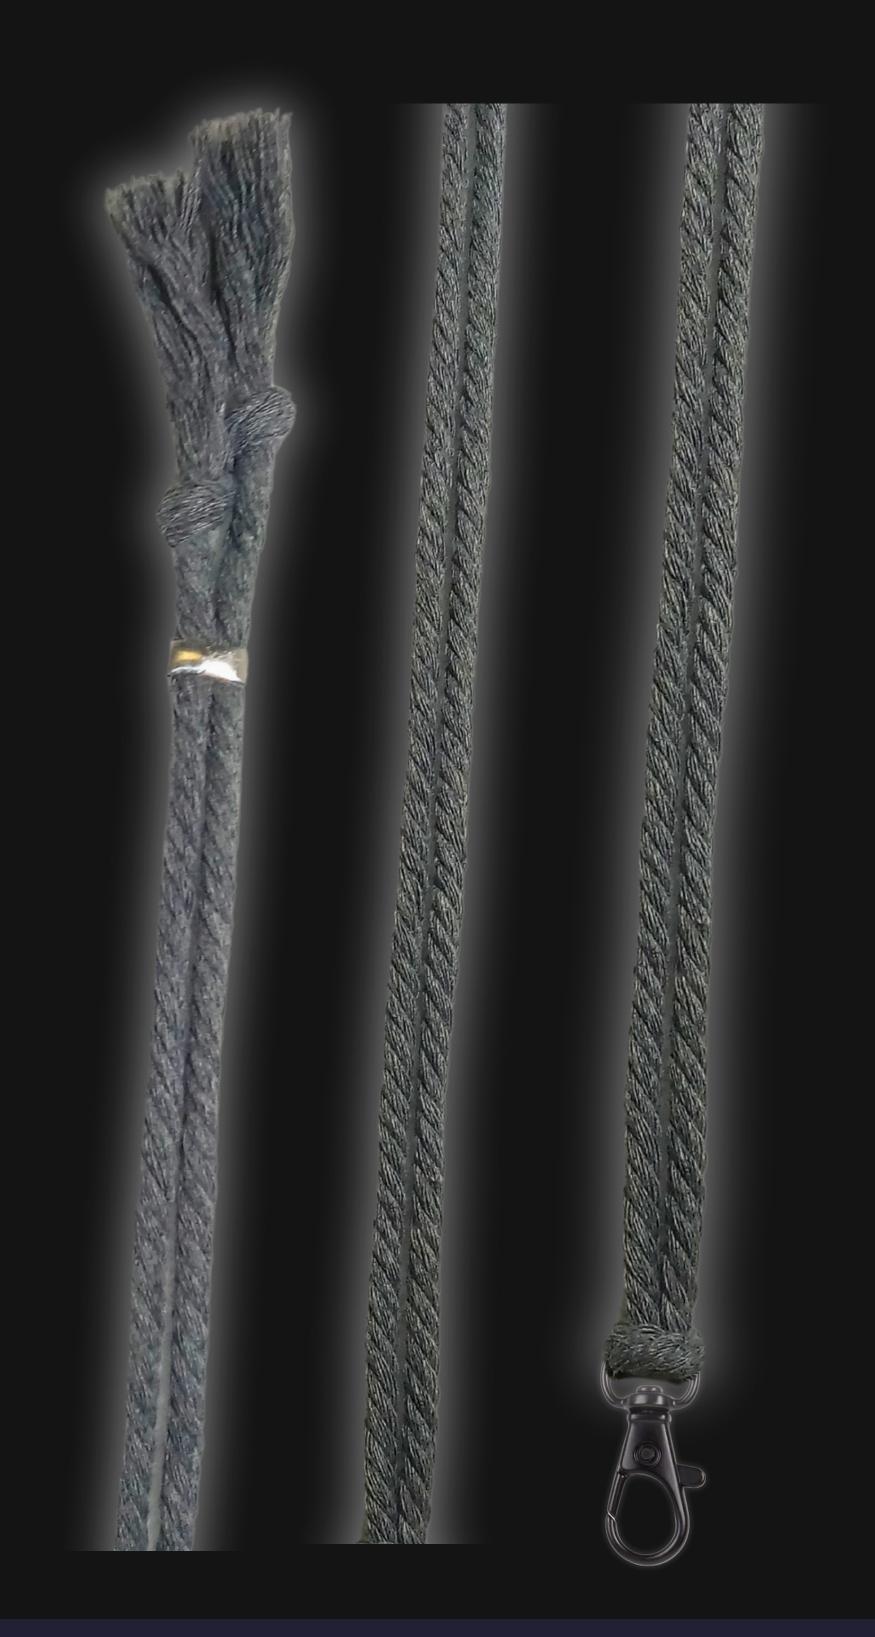

# High Quality Regal Braided Cord

Cord Specifications

Soft & Thick Premium Cotton Cord

High-Quality 5mm Thick

Triple Twisted Regal Braided

24 Strands per Braid

Hypoallergenic & Fray-Free

Cord Length

24" inches Extra Long [48" Total]

Easy Custom Length Adjustment

Metal Slide Adjustment Clip

#### Colors

Silver Slate Cotton Cord

Polished Metal Locking Spring Clasp

Silver Sliding Length Adjustment Clasp