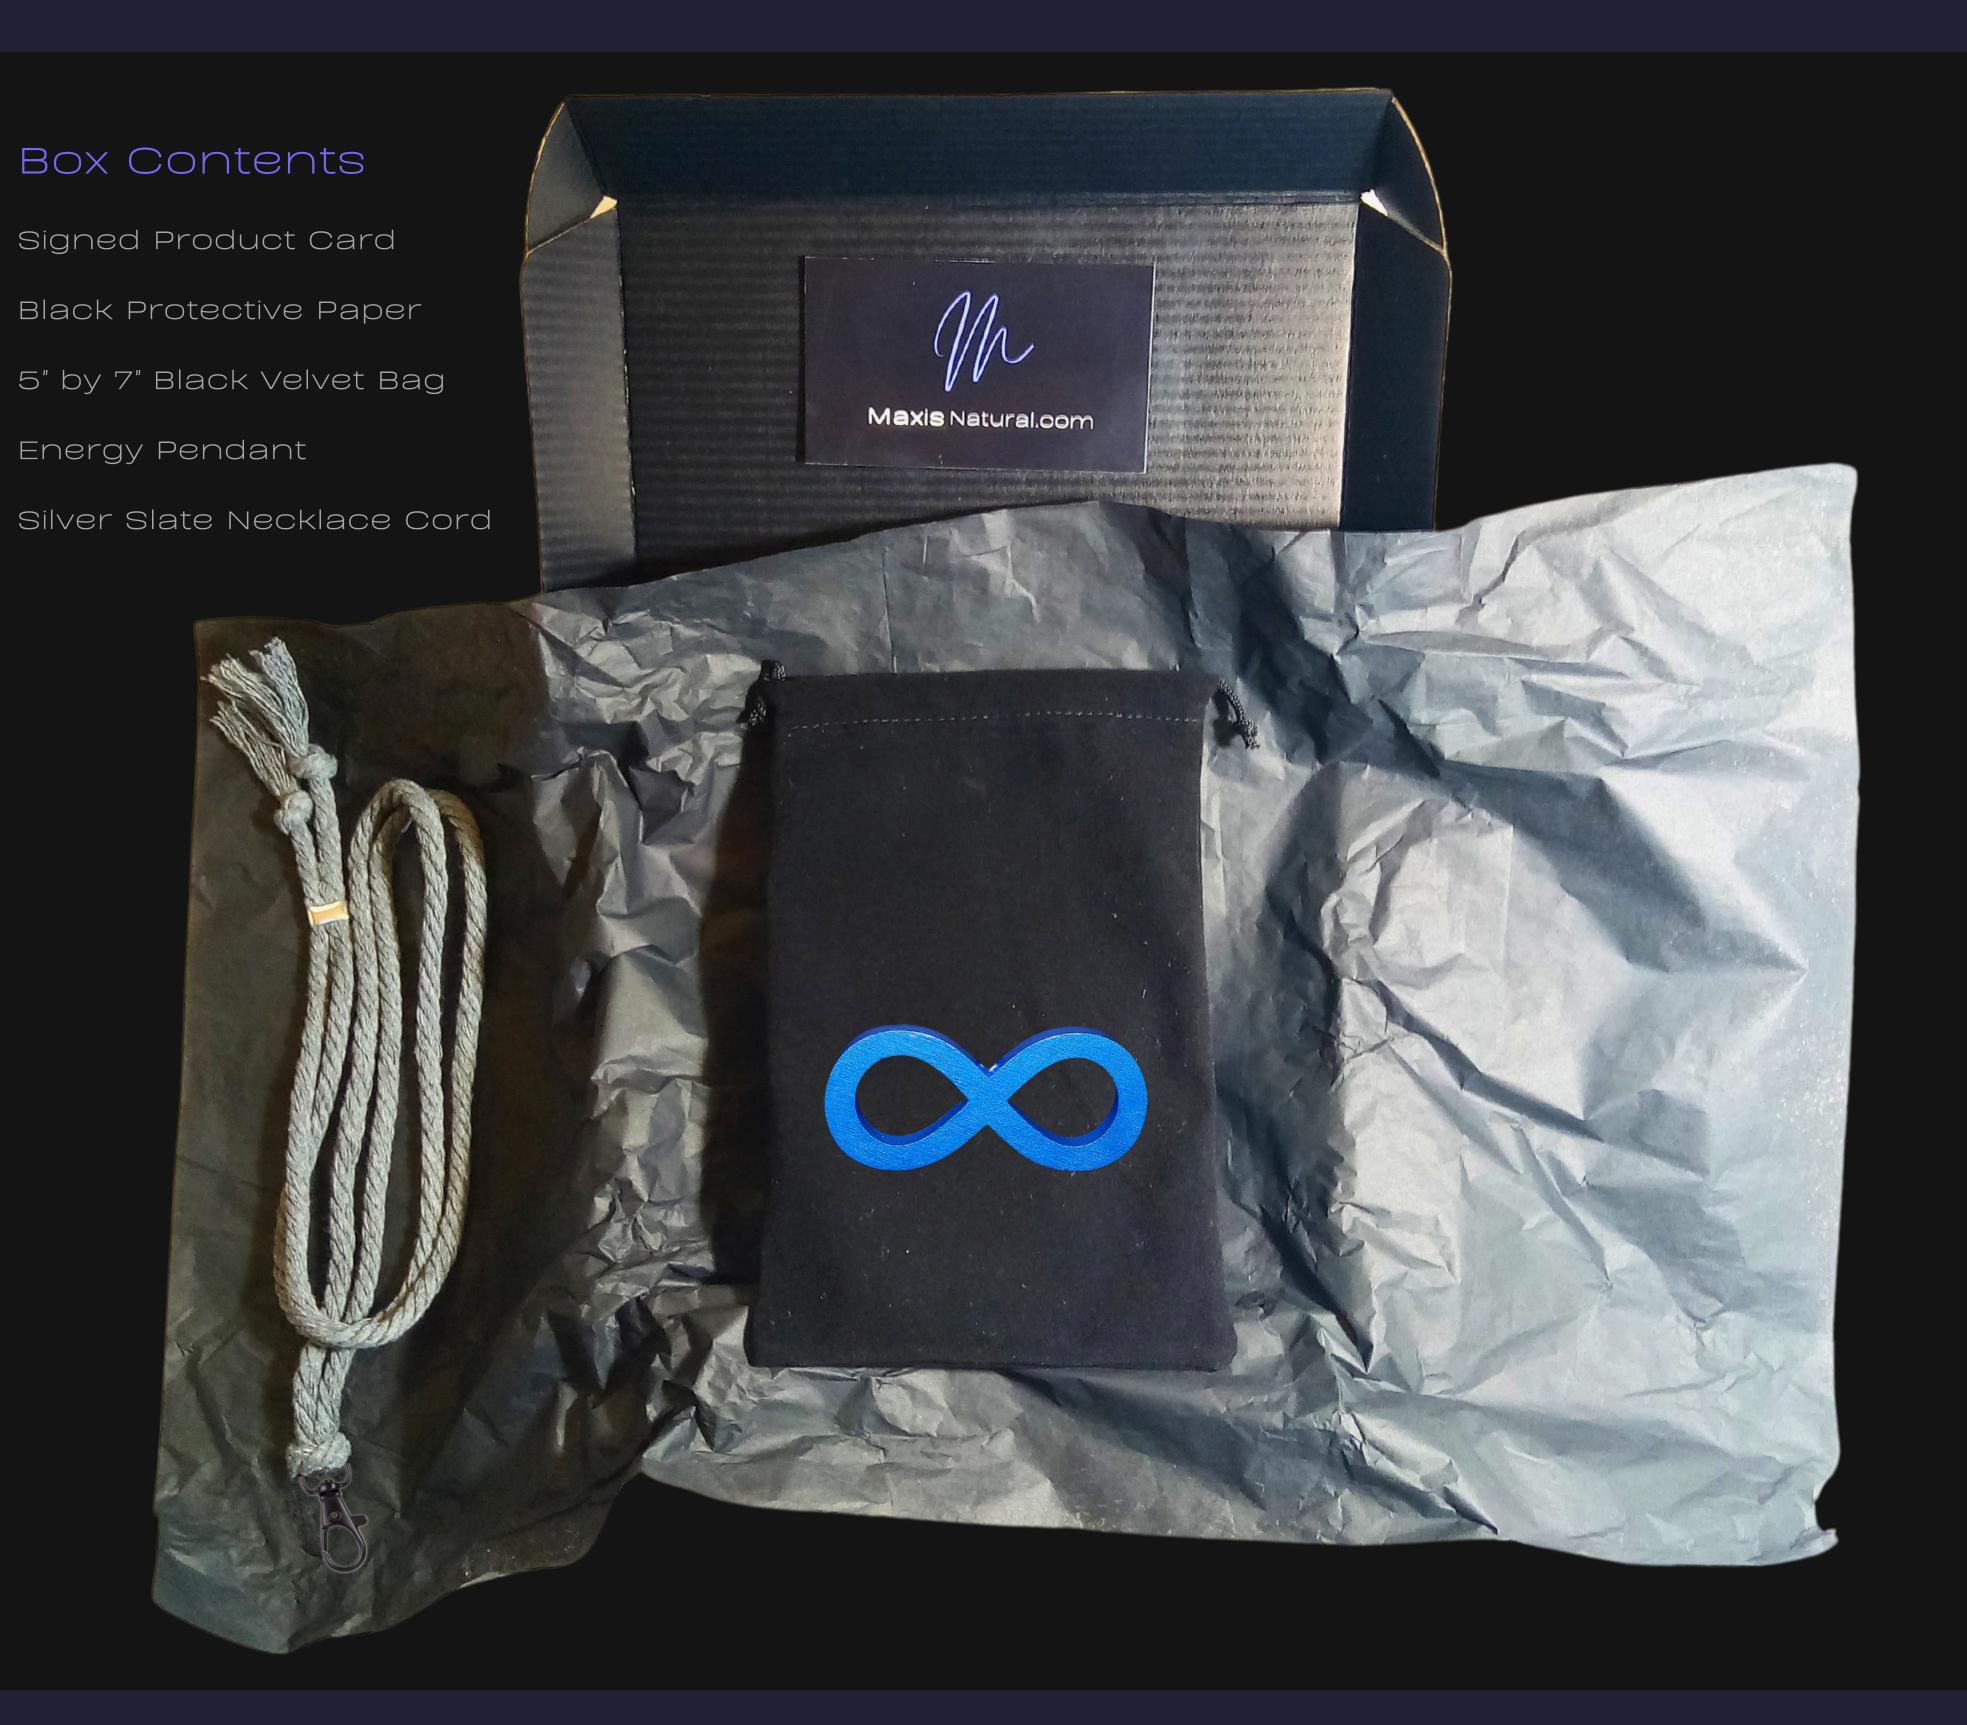

### Open your New Box

Hand Crafted In: Astoria, Oregon Artist: Maxis Richards

#### 8" inch by 5.5" inch Black Box

Delivered in a Sleek Black Box that can be used for storage.

Maxis Natural.com

### Your New Box

Hand Crafted In: Astoria, Oregon Artist: Maxis Richards