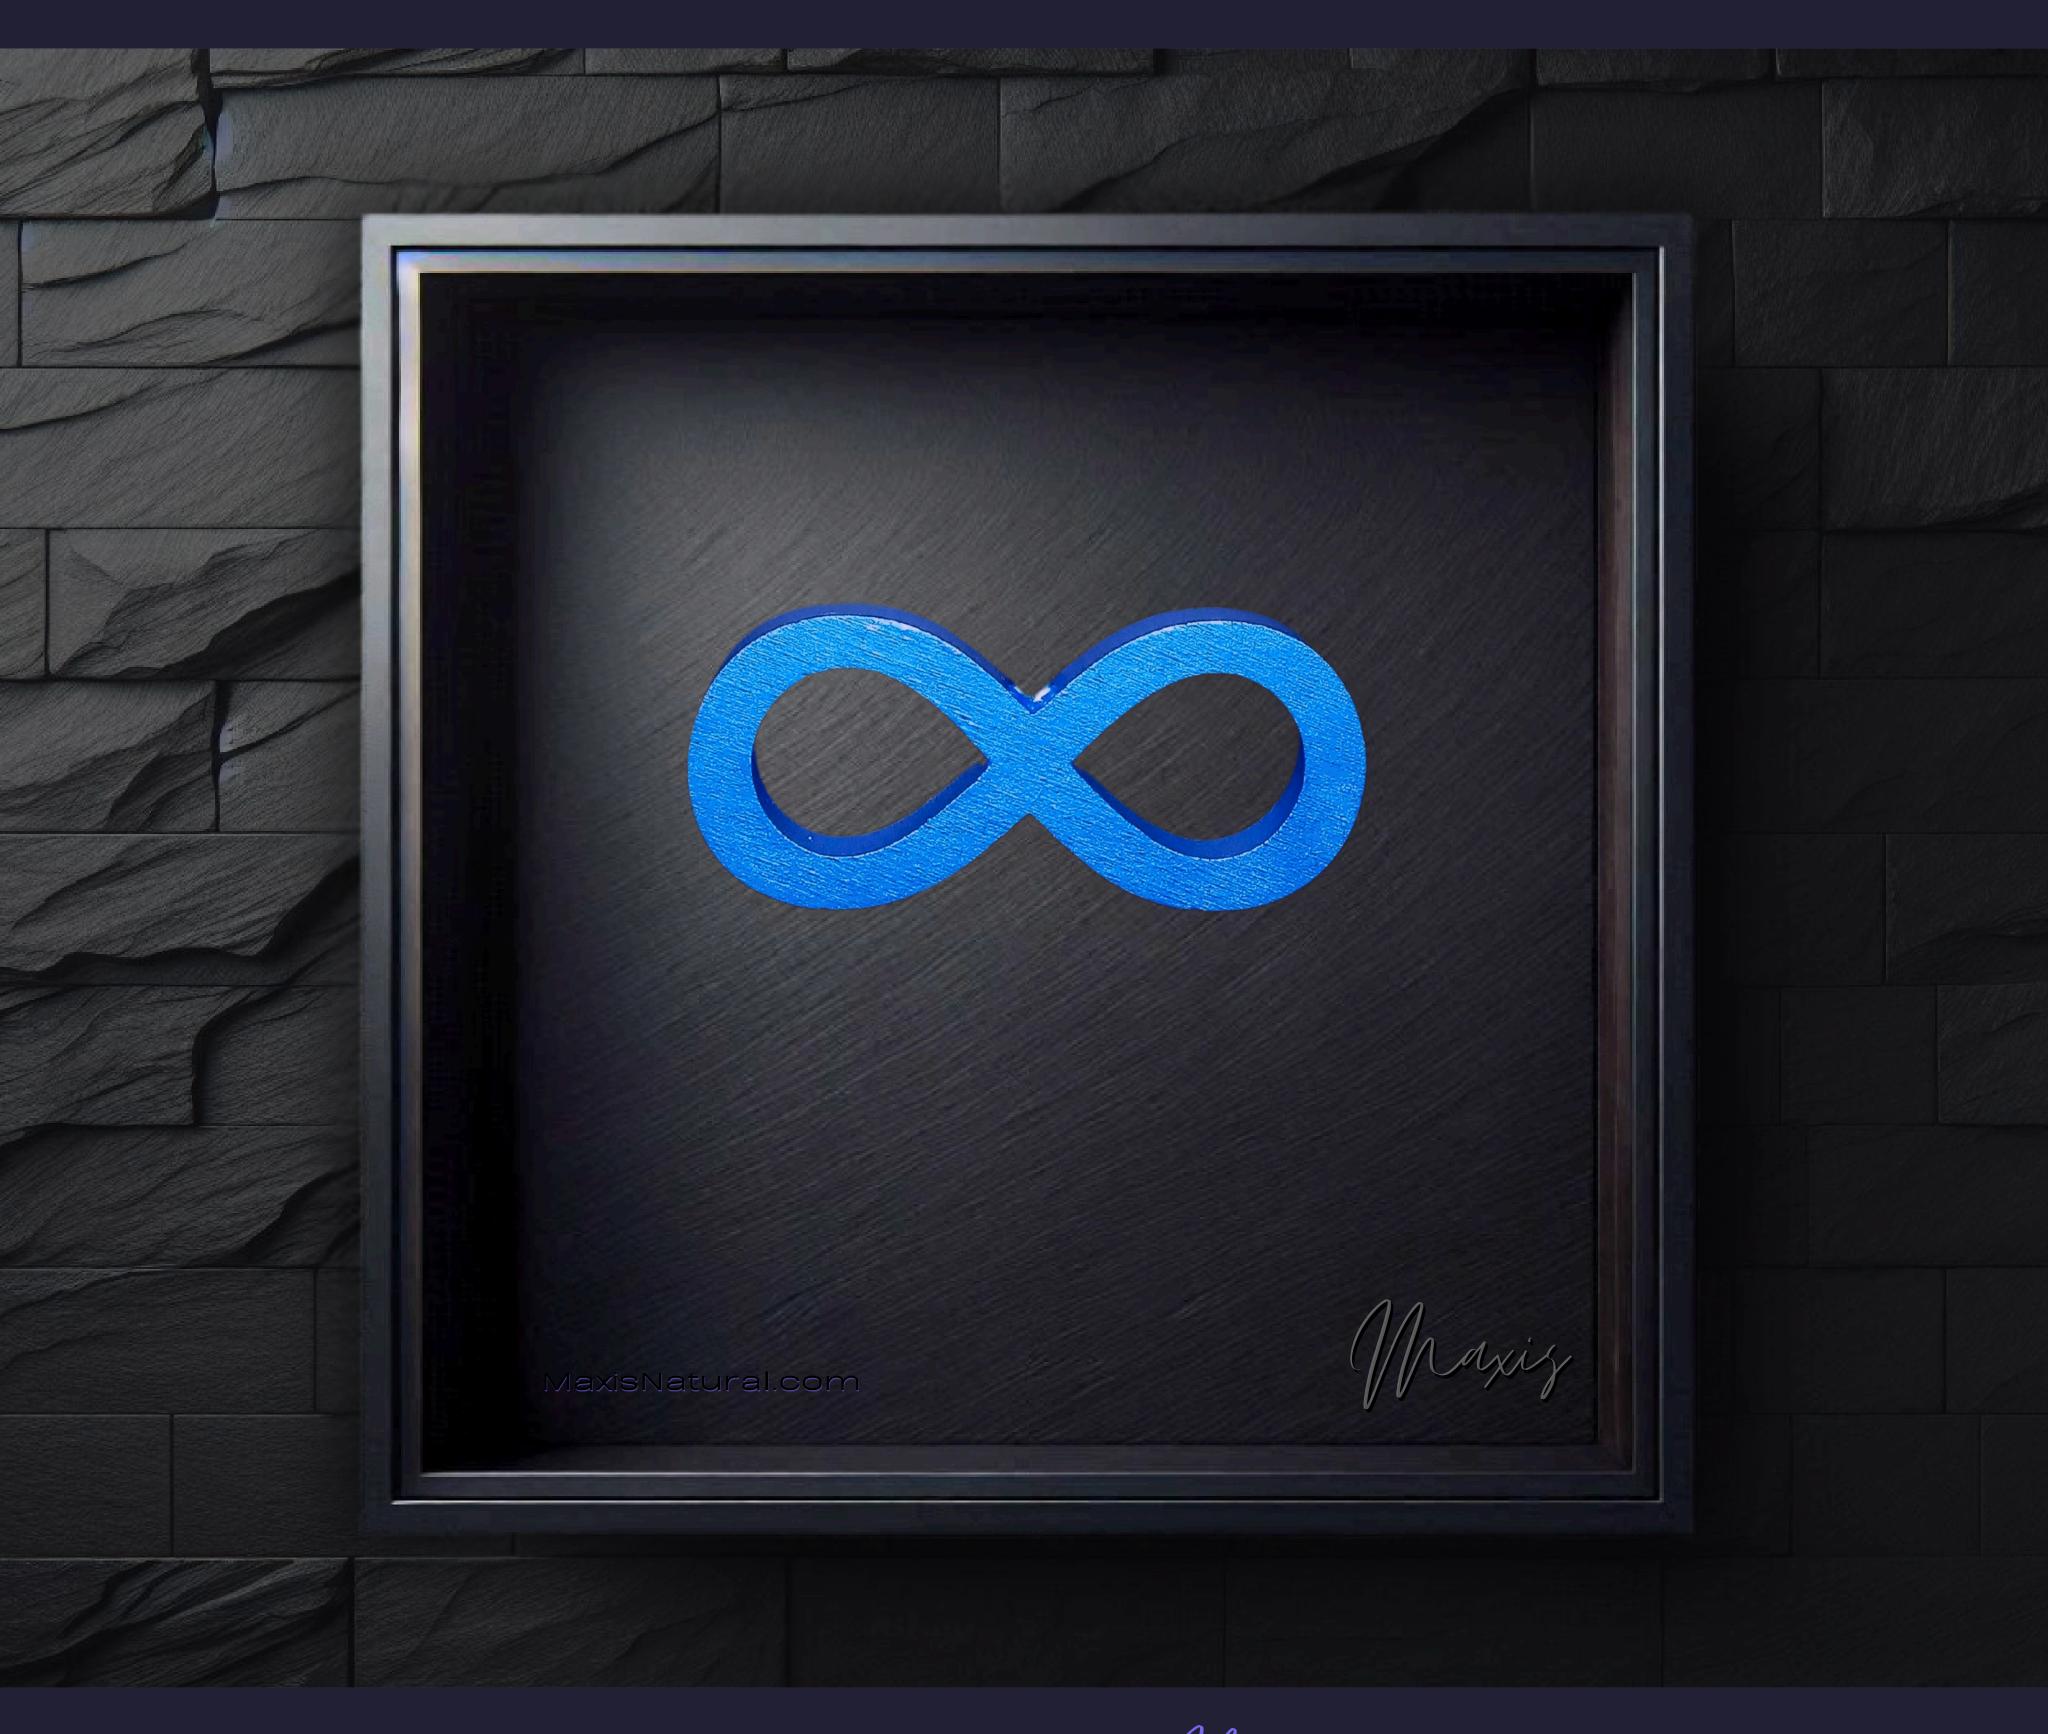

# Spiritual Infinity Necklace

Serial Number: 000191 Collection: Spiritual Infinity Necklaces

Hand Crafted In: Astoria, Oregon Artist: Maxis Richards

Total Height: 28 in 71.12 cm 711.2 mm

Made from High-Quality Baltic Birch Wood Hand Sanded, Brush Painted & Triple Sealed Meticulously Crafted and Infused with Positive Energy

#### One of a Kind

The **Spiritual Infinity Necklace** is crafted by hand and has an idol-like appearance at 3-inches tall and wide. It is 1/4" thick giving it depth unlike any other necklace you will find. We use Premium Golden Baltic Birch Wood and carefully cut each piece before sanding, painting, and sealing to make the piece capable of lasting for generations. Significant physical and mental energy, time and effort go into each piece to create a piece of art that will be a Positive Energy Artifact for generations to come.

#### Infinity Symbol Spiritual Meaning

In spirituality, the infinity symbol represents limitless potential and eternal progression. It signifies life's endless cycle and the boundless nature of the universe, inviting us to explore the infinite within and around us. This symbol encourages a deep connection with the divine, embodying continuous growth and the unity of existence.