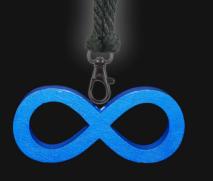

# Spiritual Infinity Necklace

Serial Number: 000191 Collection: Spiritual Infinity Necklaces

Hand Crafted In: Astoria, Oregon Artist: Maxis Richards

Total Height: 28 in 71.12 cm 711.2 mm

Made from High-Quality Baltic Birch Wood Hand Sanded, Brush Painted & Triple Sealed Meticulously Crafted and Infused with Positive Energy

#### One of a Kind

The **Spiritual Infinity Necklace** is crafted by hand and has an idol-like appearance at 3-inches tall and wide. It is 1/4" thick giving it depth unlike any other necklace you will find. We use Premium Golden Baltic Birch Wood and carefully cut each piece before sanding, painting, and sealing to make the piece capable of lasting for generations. Significant physical and mental energy, time and effort go into each piece to create a piece of art that will be a Positive Energy Artifact for generations to come.

#### Energy Artifact

The Spiritual Infinity Necklace can be worn as a Necklace, displayed as an Amulet, serve as a Talisman and can be used as a Positive Energy Artifact to radiate Positive Energy

wherever you choose to place it.

#### Infinity Symbol Spiritual Meaning

In spirituality, the infinity symbol represents limitless potential and eternal progression. It signifies life's endless cycle and the boundless nature of the universe, inviting us to explore the infinite within and around us. This symbol encourages a deep connection with the divine, embodying continuous growth and the unity of existence.