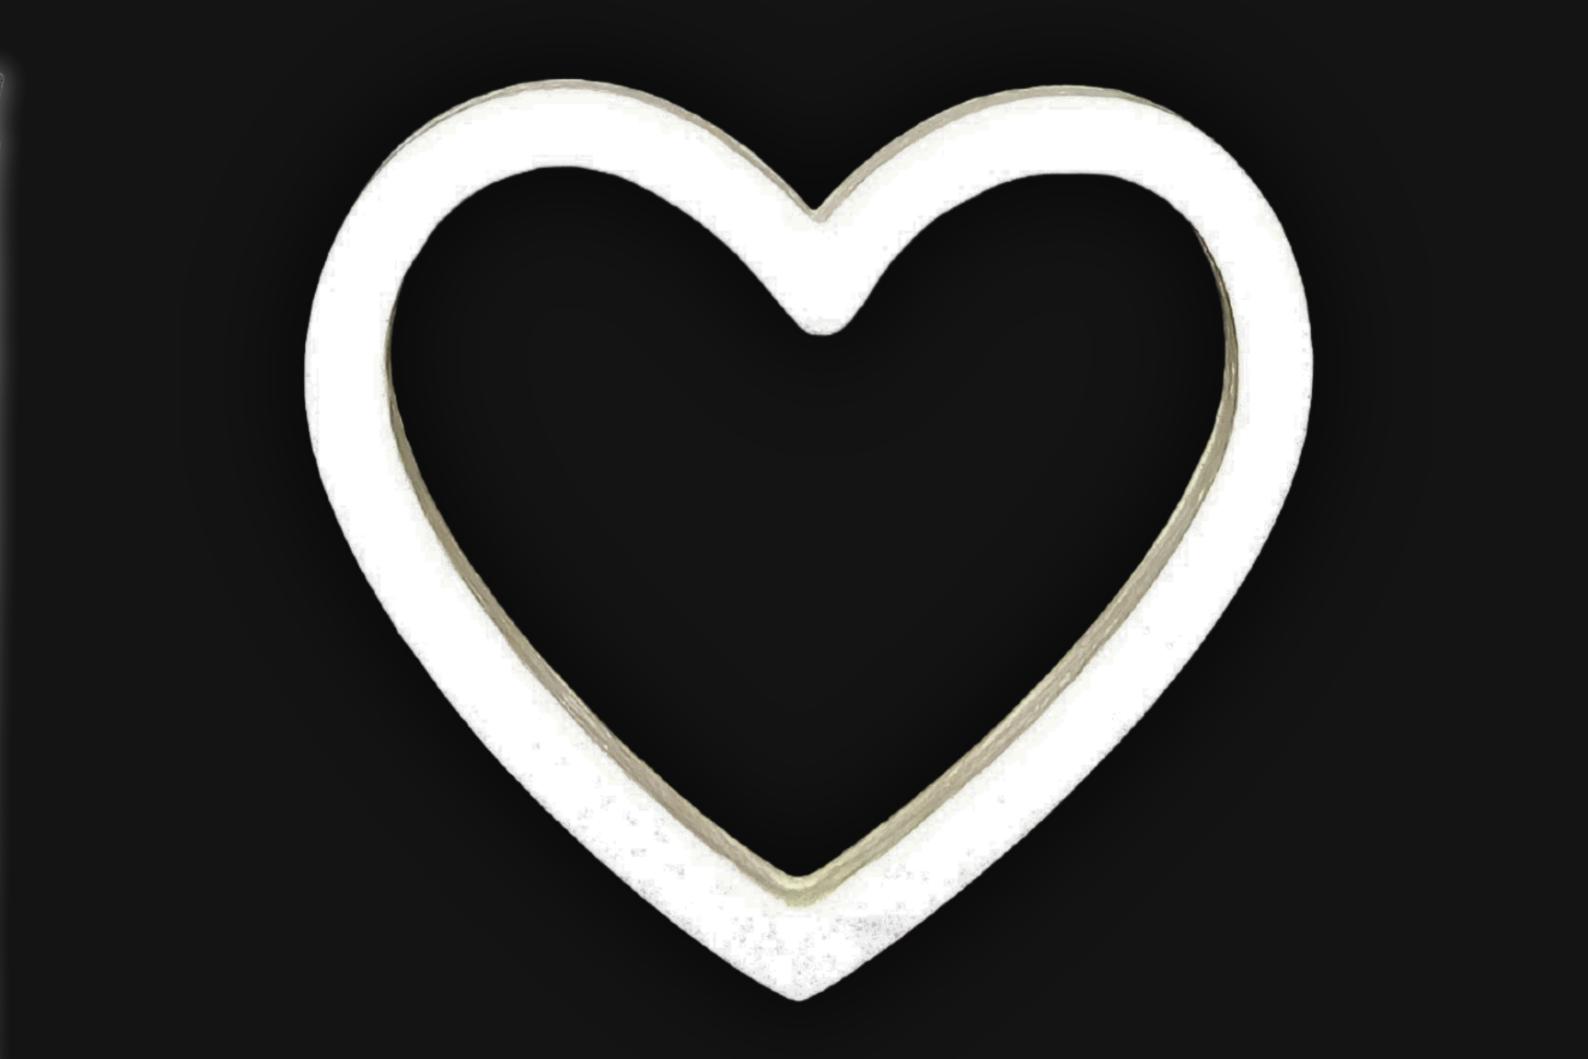

## Heart Symbol Necklace

Serial Number: 000190 Collection: Heart Symbol Necklaces

Hand Crafted In: Astoria, Oregon Artist: Maxis Richards

Total Height: 28 in 71.12 cm 711.2 mm Made from High-Quality Baltic Birch Wood Hand Sanded, Brush Painted & Triple Sealed Meticulously Crafted and Infused with Positive Energy

#### One of a Kind

The Heart Symbol Necklace is crafted by hand and has an idol-like appearance at 3-inches tall and wide. It is 1/4 thick giving it depth unlike any other necklace you will find. We use Premium Golden Baltic Birch Wood and carefully cut each piece before sanding, painting, and sealing to make the piece capable of lasting for generations. Significant time and energy was spent to create a piece of art that will be a Positive Energy Artifact for generations to come.

#### Energy Artifact

The Heart Symbol Necklace can be worn as a Necklace, displayed as an Amulet, serve as a Talisman and can be used as a Positive Energy Artifact to radiate Positive Energy

wherever you choose place it.

#### Peace. Love. Unity.

In spirituality, the heart symbol represents love, compassion, and divine connection. It signifies the center of emotion, the seat of the soul, and a gateway to higher consciousness. The heart encourages empathy, understanding, and spiritual insight, reminding us to live from a place of deep emotional and spiritual unity