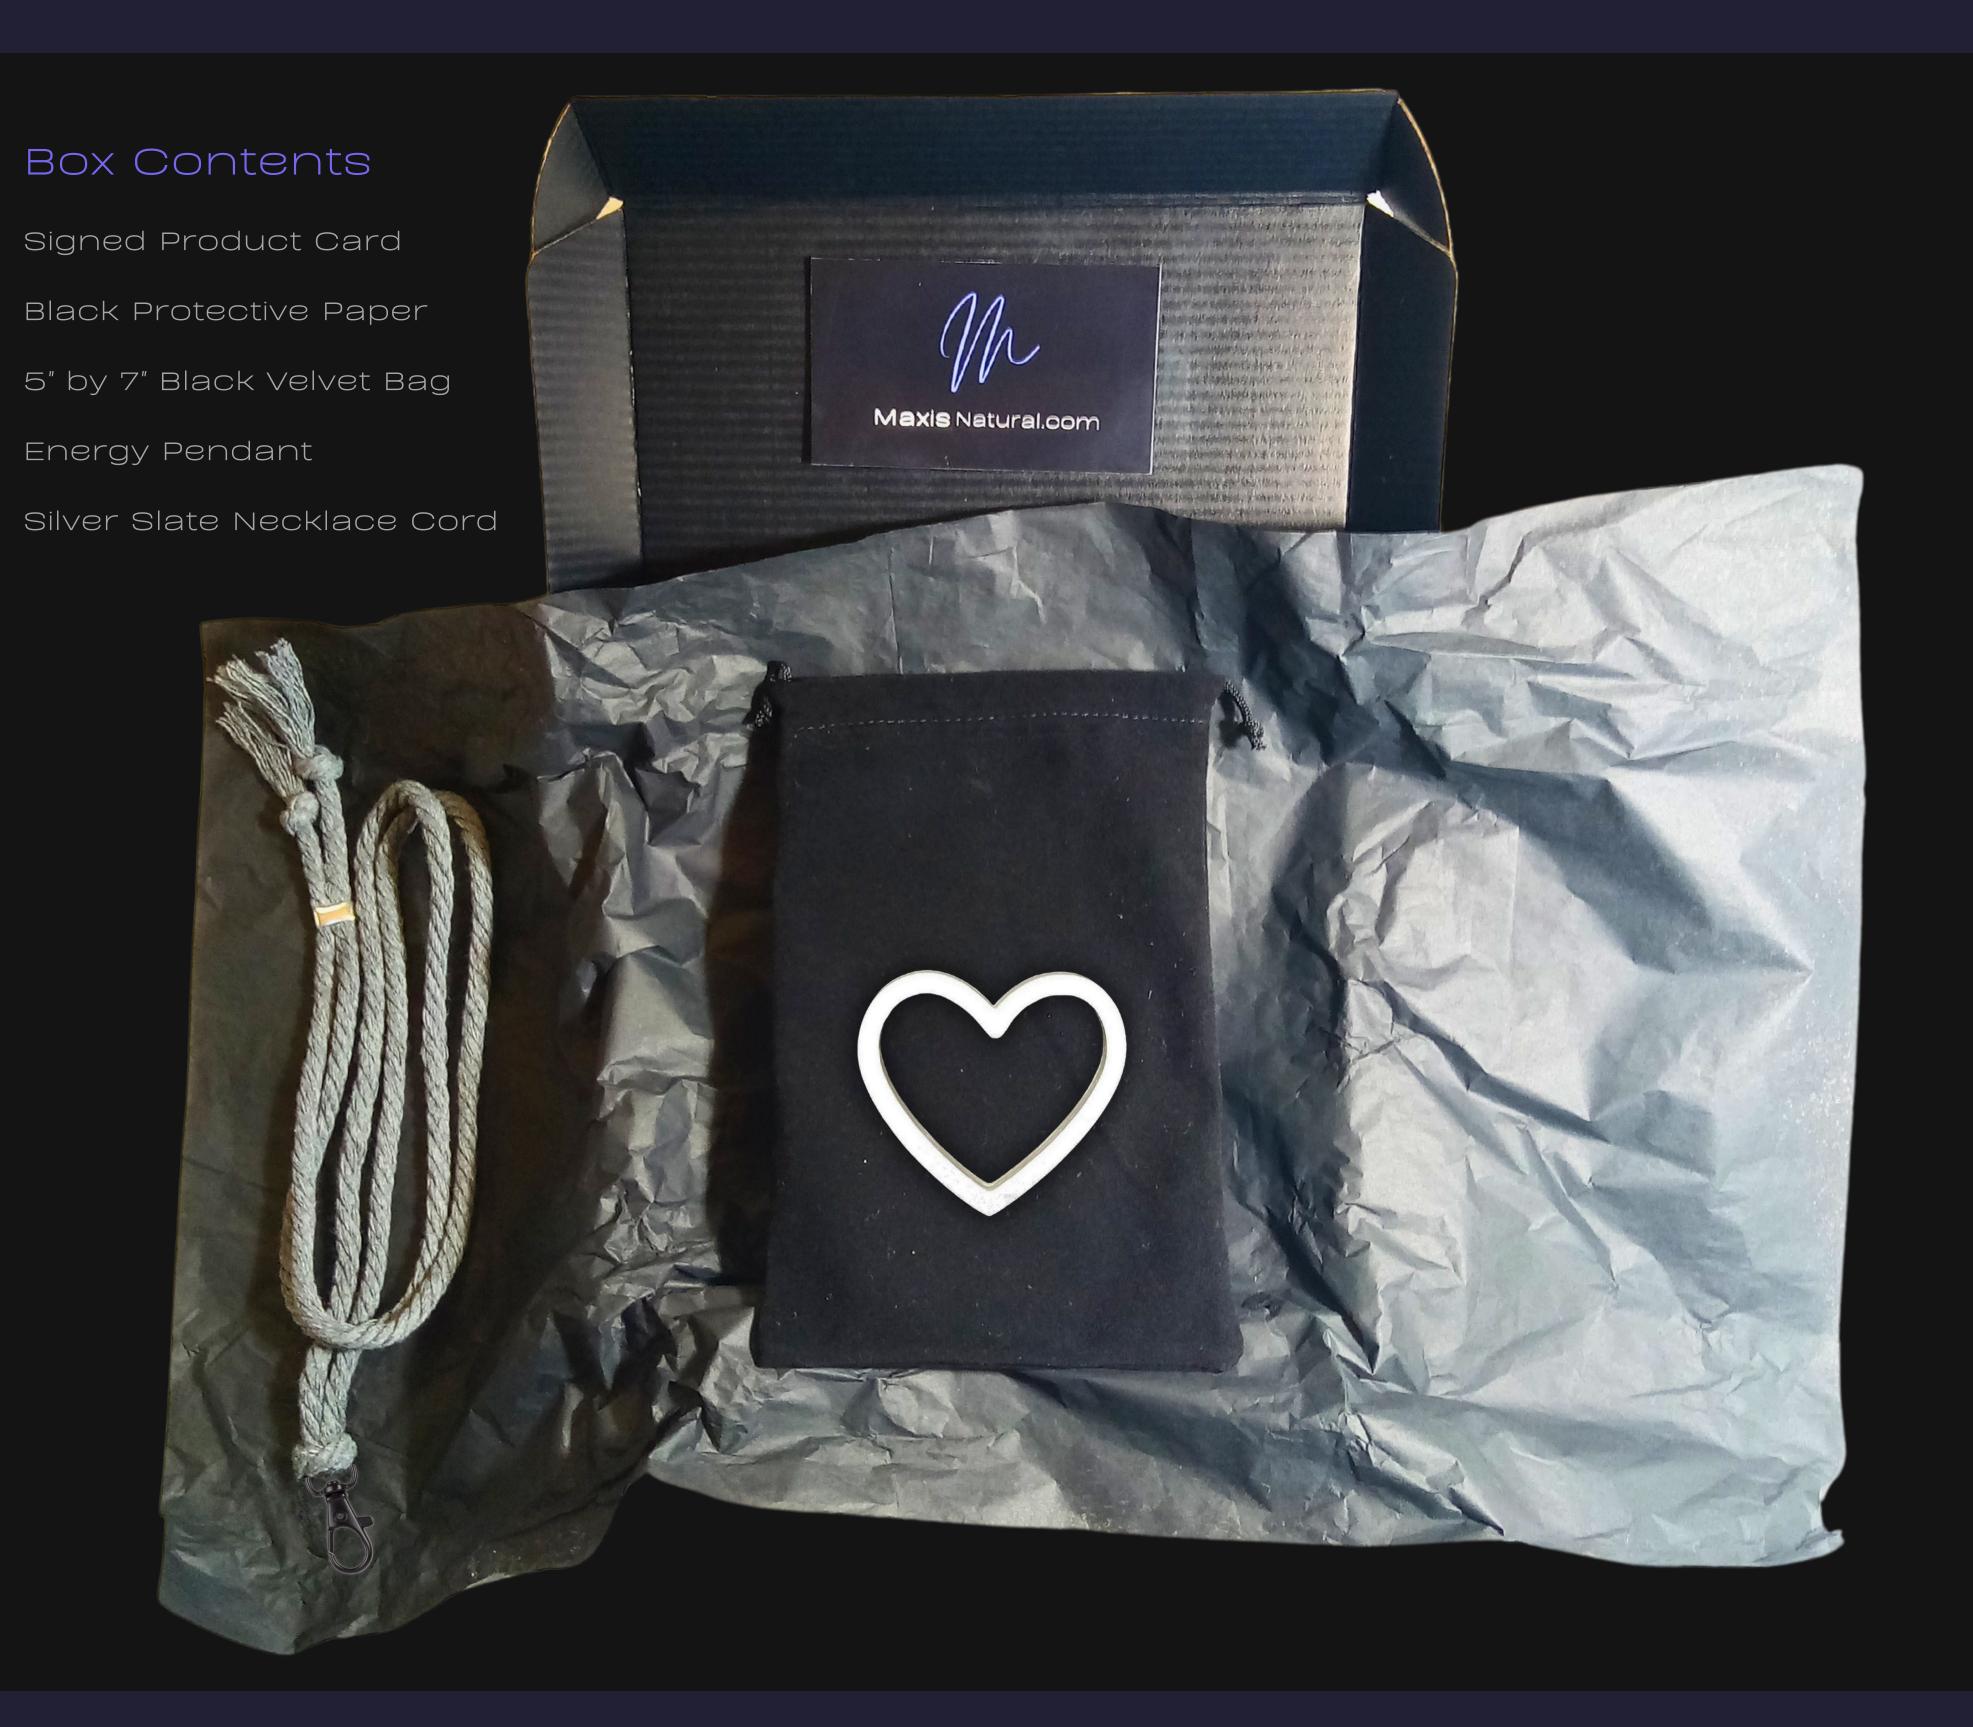

### Open your New Box

Hand Crafted In: Astoria, Oregon Artist: Maxis Richards

#### 8" inch by 5.5" inch Black Box

Delivered in a Sleek Black Box that can be used for storage.

Maxis Natural.com

### Your New Box

Hand Crafted In: Astoria, Oregon Artist: Maxis Richards