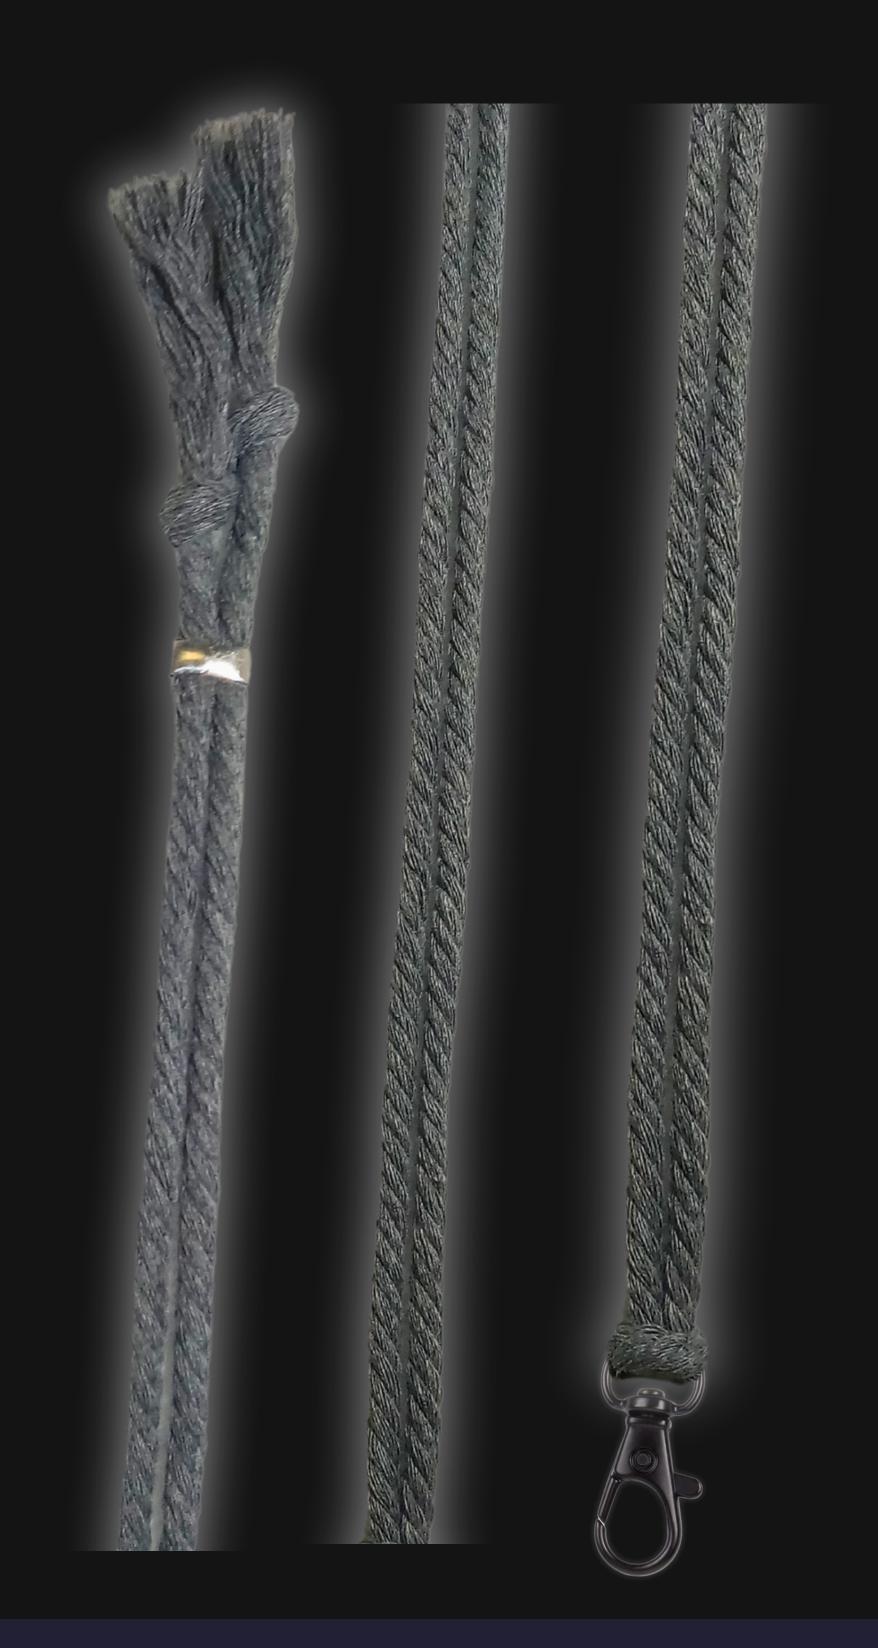

## High Quality Regal Braided Cord

Cord Specifications

Soft & Thick Premium Cotton Cord

High-Quality 5mm Thick

Triple Twisted Regal Braided

24 Strands per Braid

Hypoallergenic & Fray-Free

Cord Length

24" inches Extra Long [48" Total]

Easy Custom Length Adjustment

Metal Slide Adjustment Clip

#### Cord Colors

Light Sand Cotton Cord

Polished Metal Locking Spring Clasp

Silver Sliding Length Adjustment Clasp