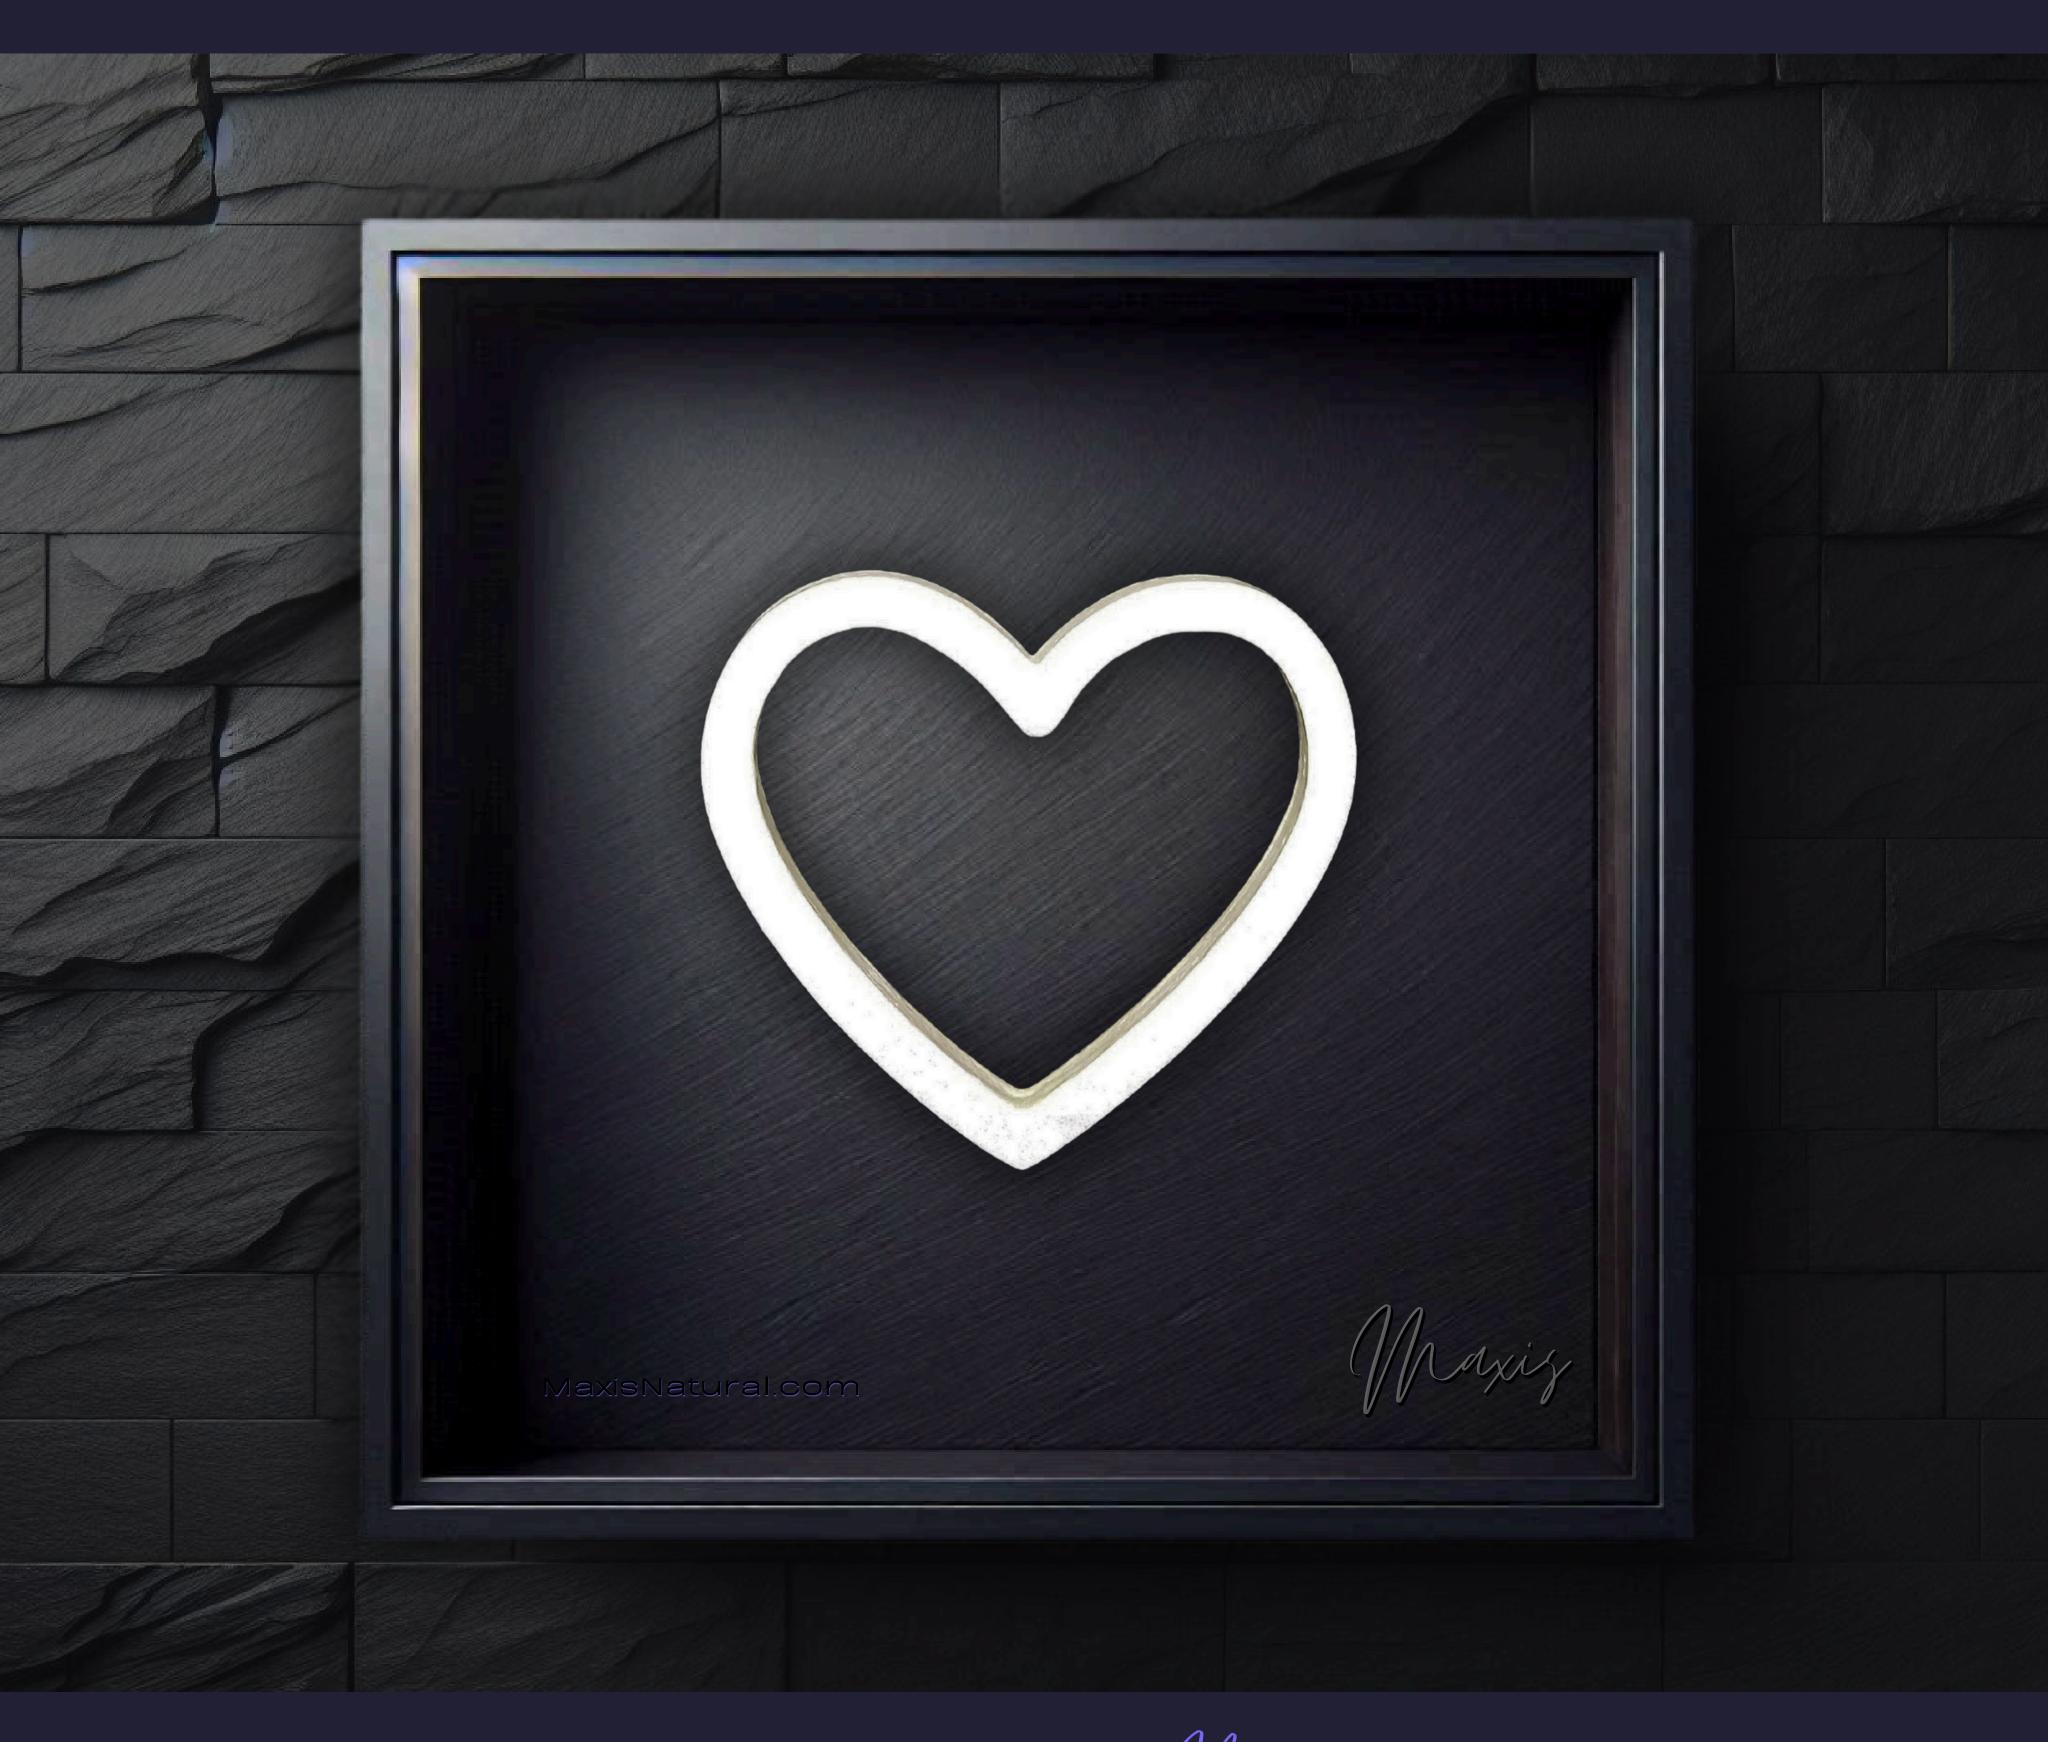

## Heart Symbol Necklace

Serial Number: 000190 Collection: Heart Symbol Necklaces

Hand Crafted In: Astoria, Oregon Artist: Maxis Richards

Total Height: 28 in 71.12 cm 711.2 mm Made from High-Quality Baltic Birch Wood Hand Sanded, Brush Painted & Triple Sealed Meticulously Crafted and Infused with Positive Energy

#### One of a Kind

The Heart Symbol Necklace is crafted by hand and has an idol-like appearance at 3-inches tall and wide. It is 1/4 thick giving it depth unlike any other necklace you will find. We use Premium Golden Baltic Birch Wood and carefully cut each piece before sanding, painting, and sealing to make the piece capable of lasting for generations. Significant time and energy was spent to create a piece of art that will be a Positive Energy Artifact for generations to come.

#### Energy Artifact

The Heart Symbol Necklace can be worn as a Necklace, displayed as an Amulet, serve as a Talisman and can be used as a Positive Energy Artifact to radiate Positive Energy

wherever you choose place it.

#### Positive Energy Infusion

The Heart Symbol Necklace radiates with Positive Intention & Energy. Focused Mental Effort, Silent Positive Meditation and Positive Mantras were used during the creation of this piece. Positive Thoughts and Intention are passed on through each and every piece we create, infusing Positive Light Energy that will last for generations.