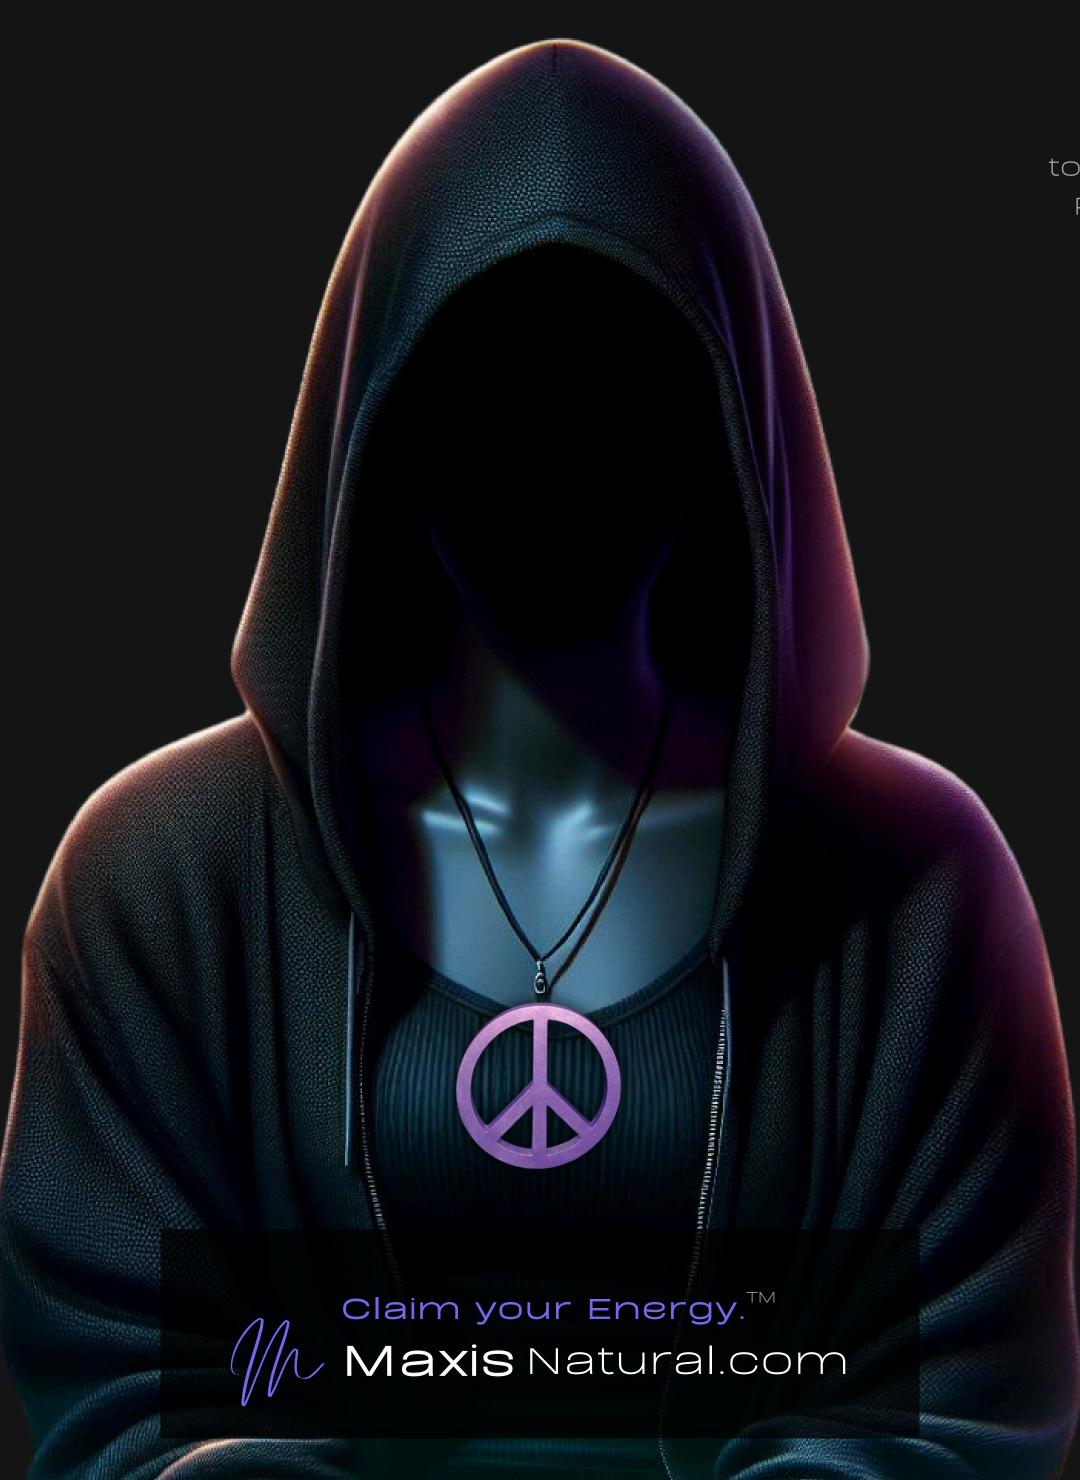

# Peace Sign Necklace

Serial Number: 000189 Collection: Peace Sign Necklaces

Total Height: 28 in 71.12 cm 711.2 mm Made from High-Quality Baltic Birch Wood

Hand Sanded, Brush Painted & Triple Sealed

Meticulously Crafted and Infused with Positive Energy

#### One of a Kind

The Universal Peace Sign Necklace is crafted by hand and has an idol-like appearance at 3-inches tall and wide. It is 1/4 thick giving it depth unlike any other necklace you will find. We use Premium Golden Baltic Birch Wood and carefully cut each piece before sanding, painting, and sealing to make the piece capable of lasting for generations. Significant time and energy was spent to create a piece of art that will be a Positive Energy Artifact for generations to come.

#### Energy Artifact

The Universal Peace Sign Necklace can be worn as a Necklace, displayed as an Amulet, serve as a Talisman and can be used as a Positive Energy Artifact to radiate Positive Energy wherever you choose place it.

### Positive Energy Infusion

The Universal Peace Sign Necklace radiates with Positive Intention & Energy. Focused Mental Effort, Silent Positive Meditation and Positive Mantras were used during the creation of this piece. Positive Thoughts and Intention are passed on through each and every piece we create, infusing Positive Light Energy that will last for generations.