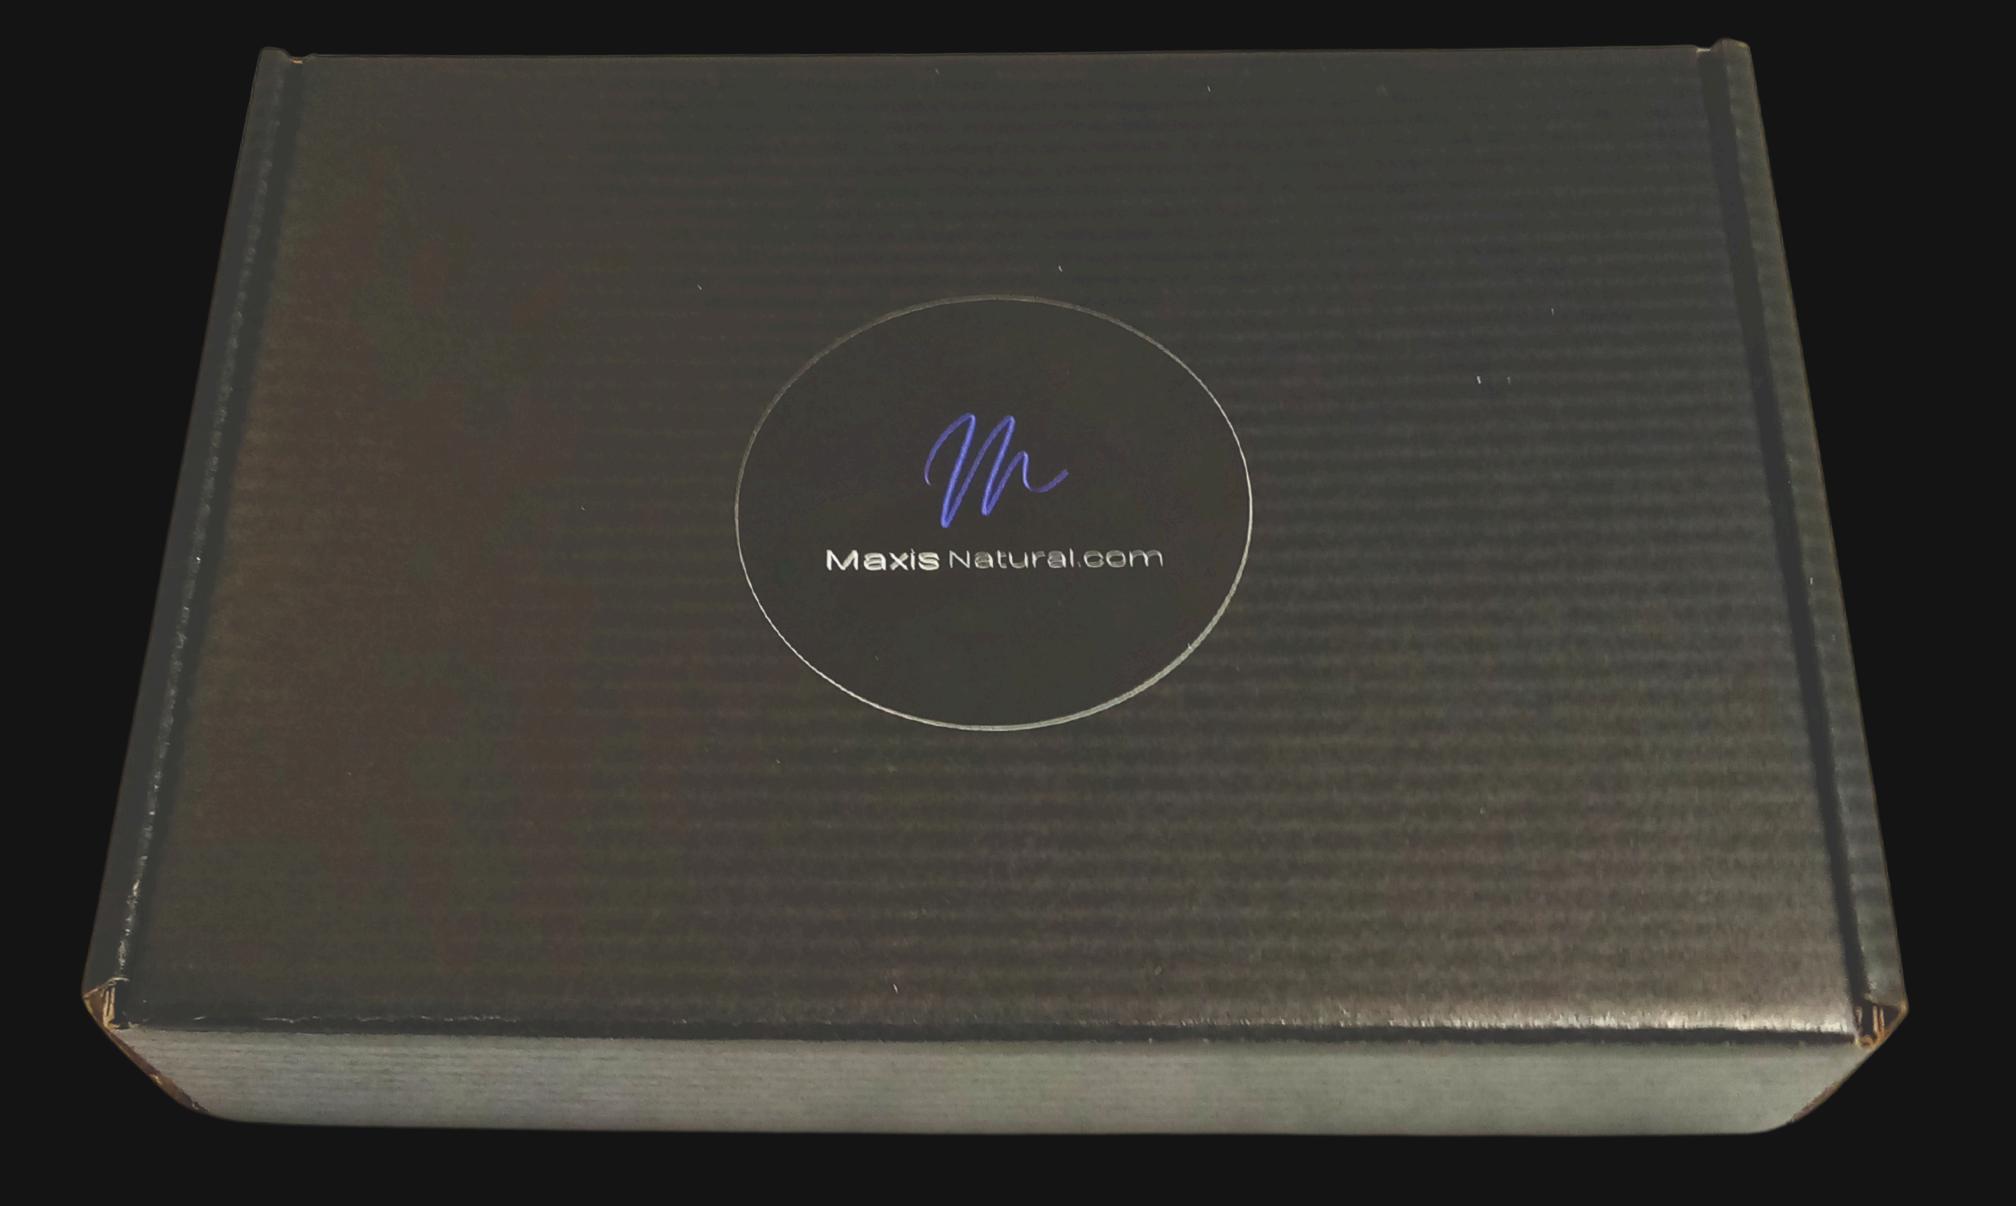

## 8" inch by 5.5" inch Black Box

Delivered in a Sleek Black Box that can be used for storage.

and the property stocks of their

在一个中国大学工作中的教育、大学工作工作

Maxis Natural.com

#### Box Contents

Signed Product Card

Black Protective Paper

5" by 7" Black Velvet Bag

Energy Pendant

Silver Slate Necklace Cord

Maxis Natural.com