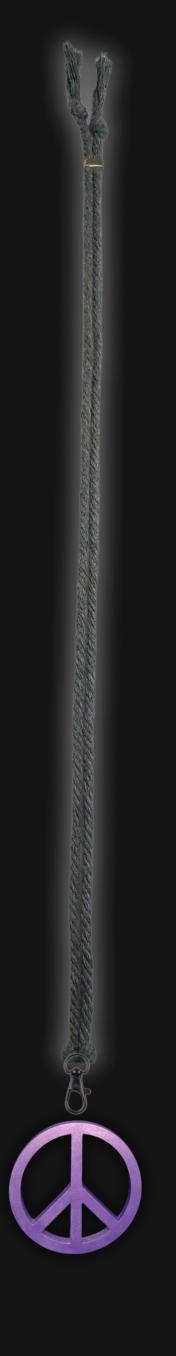

# Peace Sign Necklace

Serial Number: 000189 Collection: Peace Sign Necklaces

Total Height: 28 in 71.12 cm 711.2 mm Made from High-Quality Baltic Birch Wood

Hand Sanded, Brush Painted & Triple Sealed

Meticulously Crafted and Infused with Positive Energy

Height: 3 in 7.62 cm 76.2 mm

24 inches Extra Long Premium Cotton Cord 48 inches Total Cord Length Easy Custom Length Adjustment Polished Metal Locking Spring Clasp Depth: 1/4 in Width: 3 in 0.635 cm 7.62 cm 6.35 mm 76.2 mm

#### One of a Kind

The Universal Peace Sign Necklace is crafted by hand and has an idol-like appearance at 3-inches tall and wide. It is 1/4 thick giving it depth unlike any other necklace you will find. We use Premium Golden Baltic Birch Wood and carefully cut each piece before sanding, painting, and sealing to make the piece capable of lasting for generations. Significant time and energy was spent to create a piece of art that will be a Positive Energy Artifact for generations to come.

#### Energy Artifact

The Universal Peace Sign Necklace can be worn as a Necklace, displayed as an Amulet, serve as a Talisman and can be used as a Positive Energy Artifact to radiate Positive Energy wherever you choose place it.