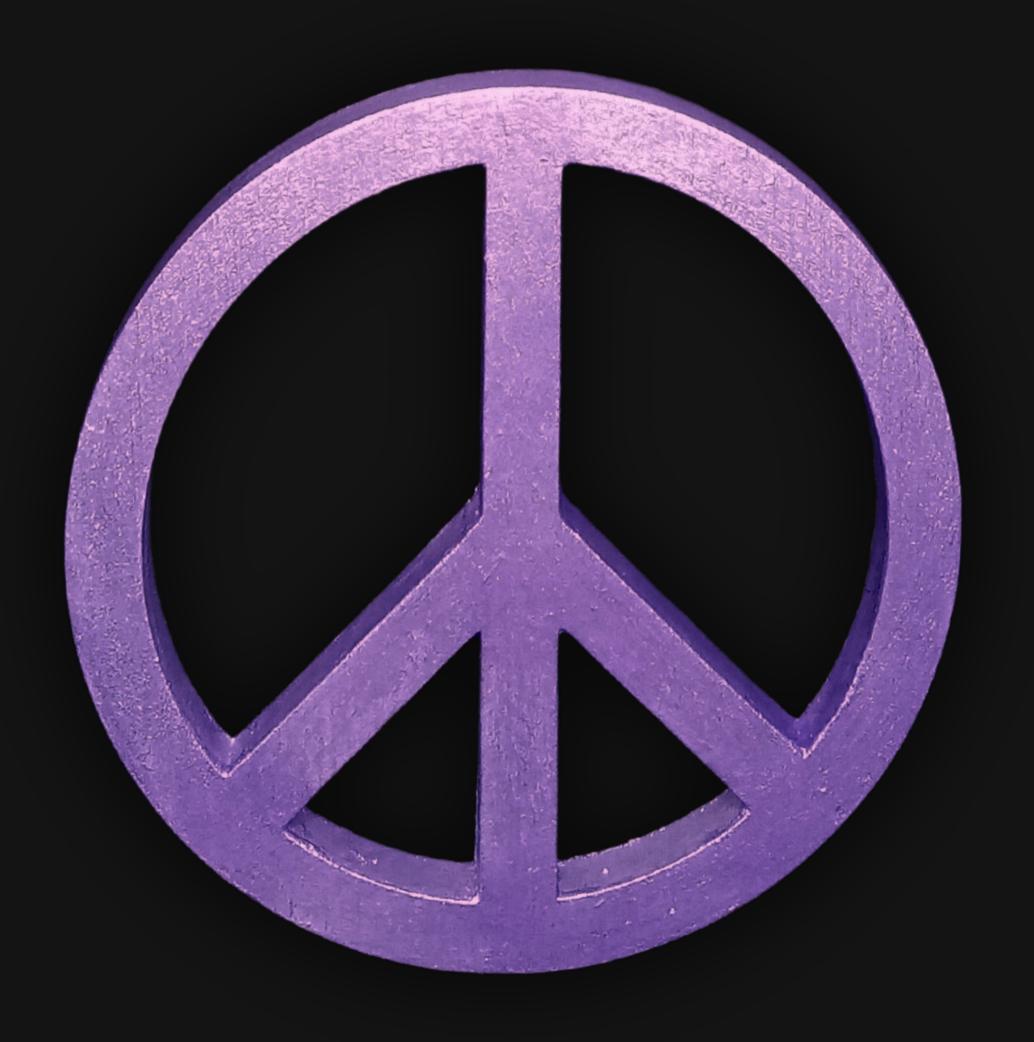

#### One of a Kind

The Universal Peace Sign Necklace is crafted by hand and has an idol-like appearance at 3-inches tall and wide. It is 1/4 thick giving it depth unlike any other necklace you will find. We use Premium Golden Baltic Birch Wood and carefully cut each piece before sanding, painting, and sealing to make the piece capable of lasting for generations. Significant time and energy was spent to create a piece of art that will be a Positive Energy Artifact for generations to come.

#### Energy Artifact

The Universal Peace Sign Necklace can be worn as a Necklace, displayed as an Amulet, serve as a Talisman and can be used as a Positive Energy Artifact to radiate Positive Energy wherever you choose place it.

### Positive Energy Infusion

The Universal Peace Sign Necklace radiates with Positive Intention & Energy. Focused Mental Effort, Silent Positive Meditation and Positive Mantras were used during the creation of this piece. Positive Thoughts and Intention are passed on through each and every piece we create, infusing Positive Light Energy that will last for generations.