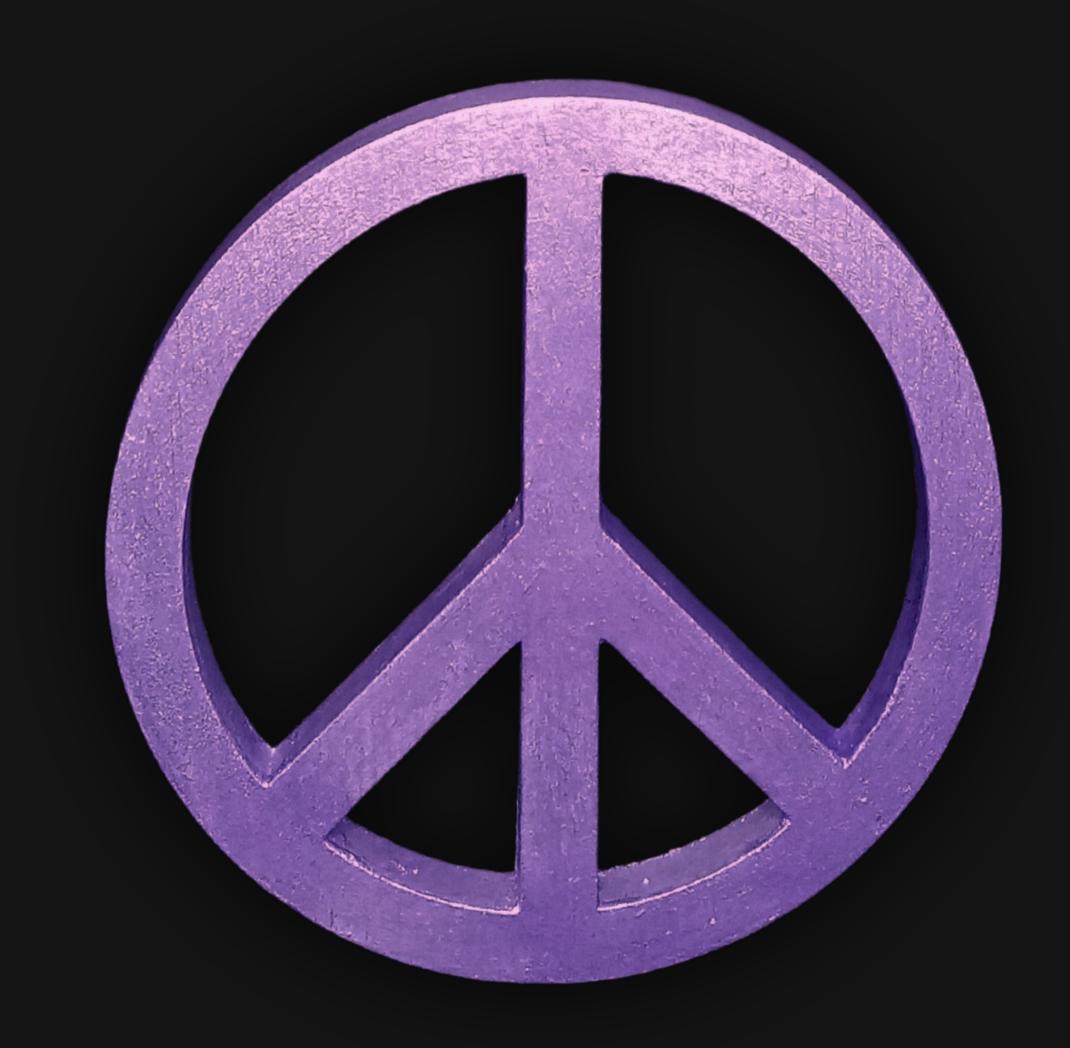

#### One of a Kind

The Universal Peace Sign Necklace is crafted by hand and has an idol-like appearance at 3-inches tall and wide. It is 1/4 thick giving it depth unlike any other necklace you will find. We use Premium Golden Baltic Birch Wood and carefully cut each piece before sanding, painting, and sealing to make the piece capable of lasting for generations. Significant time and energy was spent to create a piece of art that will be a Positive Energy Artifact for generations to come.

#### Energy Artifact

The Universal Peace Sign Necklace can be worn as a Necklace, displayed as an Amulet, serve as a Talisman and can be used as a Positive Energy Artifact to radiate Positive Energy wherever you choose place it.

### Positive Energy Infusion

The Universal Peace Sign Necklace radiates with Positive Intention & Energy. Focused Mental Effort, Silent Positive Meditation and Positive Mantras were used during the creation of this piece. Positive Thoughts and Intention are passed on through each and every piece we create, infusing Positive Light Energy that will last for generations.