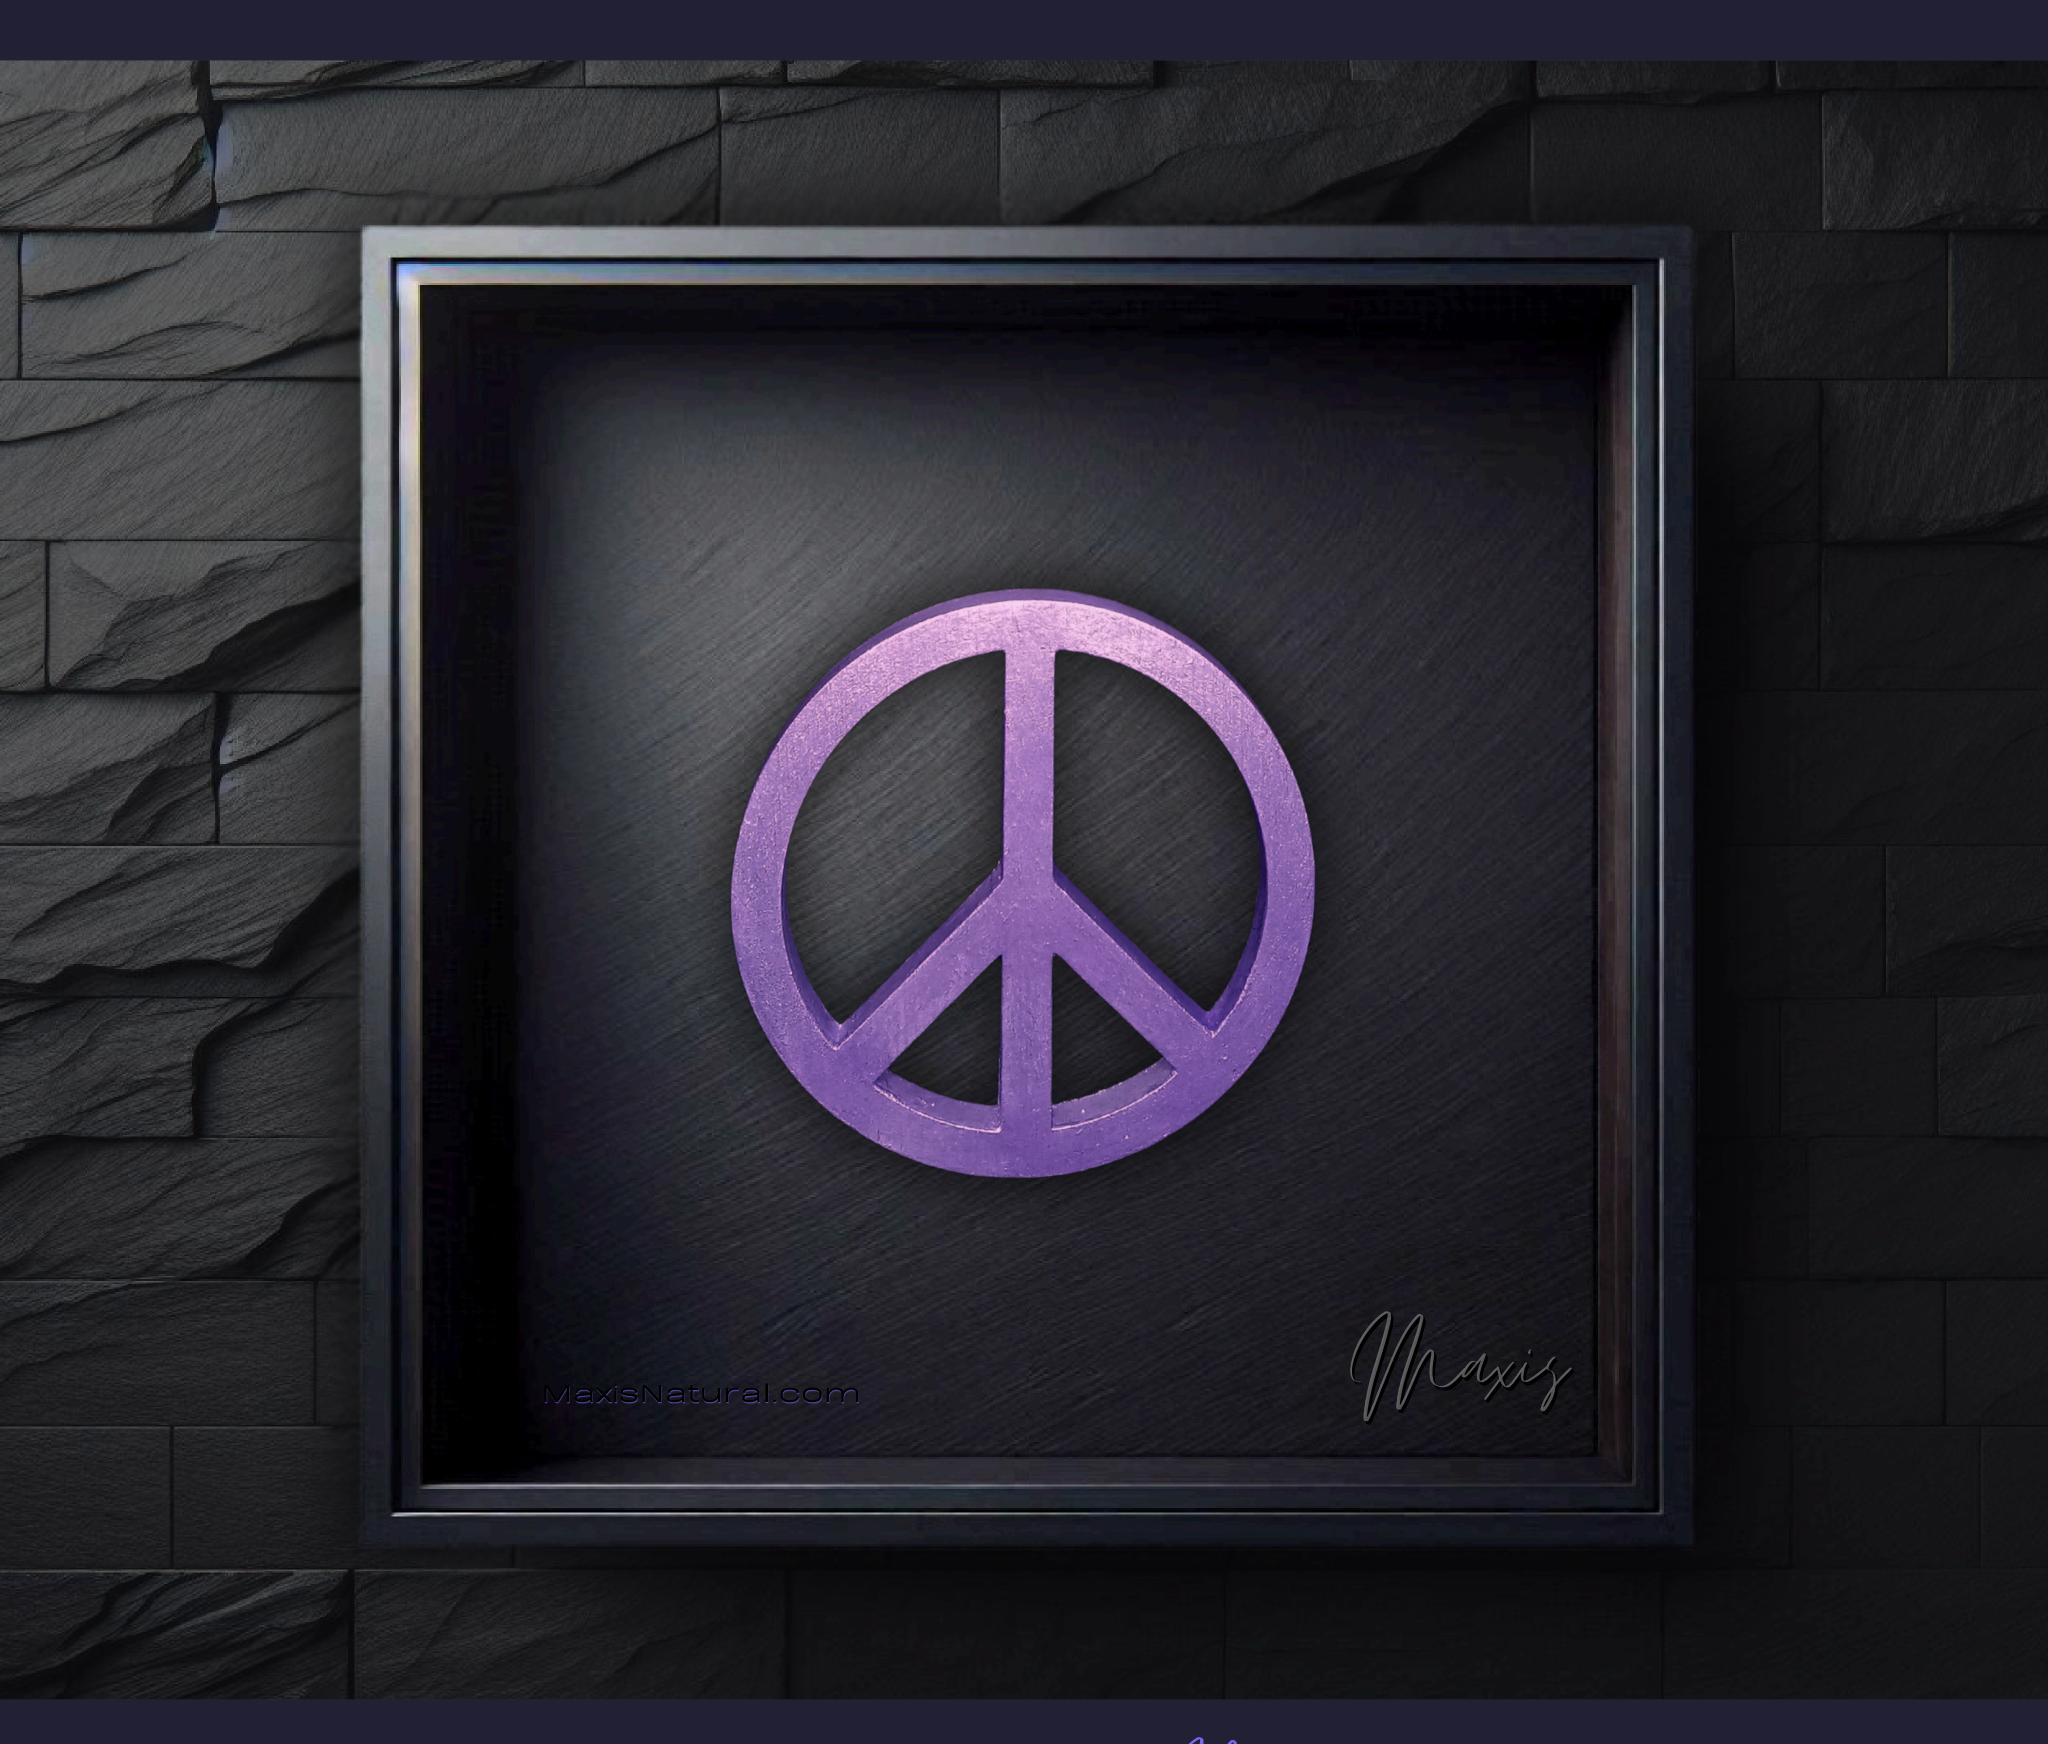

# Peace Sign Necklace

Serial Number: 000189 Collection: Peace Sign Necklaces

Total Height: 28 in 71.12 cm 711.2 mm Made from High-Quality Baltic Birch Wood

Hand Sanded, Brush Painted & Triple Sealed

Meticulously Crafted and Infused with Positive Energy

#### One of a Kind

The Universal Peace Sign Necklace is crafted by hand and has an idol-like appearance at 3-inches tall and wide. It is 1/4 thick giving it depth unlike any other necklace you will find. We use Premium Golden Baltic Birch Wood and carefully cut each piece before sanding, painting, and sealing to make the piece capable of lasting for generations. Significant time and energy was spent to create a piece of art that will be a Positive Energy Artifact for generations to come.

#### Energy Artifact

The Universal Peace Sign Necklace can be worn as a Necklace, displayed as an Amulet, serve as a Talisman and can be used as a Positive Energy Artifact to radiate Positive Energy wherever you choose place it.