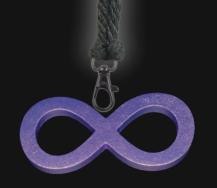

### Spiritual Infinity Necklace

Serial Number: 000188 Collection: Spiritual Infinity Necklaces

Hand Crafted In: Astoria, Oregon Artist: Maxis Richards

Total Height: 28 in 71.12 cm 711.2 mm Made from High-Quality Baltic Birch Wood Hand Sanded, Brush Painted & Triple Sealed Meticulously Crafted and Infused with Positive Energy

#### One of a Kind

The **Spiritual Infinity Necklace** is crafted by hand and has an idol-like appearance at 3-inches tall and wide. It is 1/4" thick giving it depth unlike any other necklace you will find. We use Premium Golden Baltic Birch Wood and carefully cut each piece before sanding, painting, and sealing to make the piece capable of lasting for generations. Significant physical and mental energy, time and effort go into each piece to create a piece of art that will be a Positive Energy Artifact for generations to come.

#### Energy Artifact

The Spiritual Infinity Necklace can be worn as a Necklace, displayed as an Amulet, serve as a Talisman and can be used as a Positive Energy Artifact to radiate Positive Energy

wherever you choose to place it.

#### Infinity Symbol Spiritual Meaning

In spirituality, the infinity symbol represents limitless potential and eternal progression. It signifies life's endless cycle and the boundless nature of the universe, inviting us to explore the infinite within and around us. This symbol encourages a deep connection with the divine, embodying continuous growth and the unity of existence.