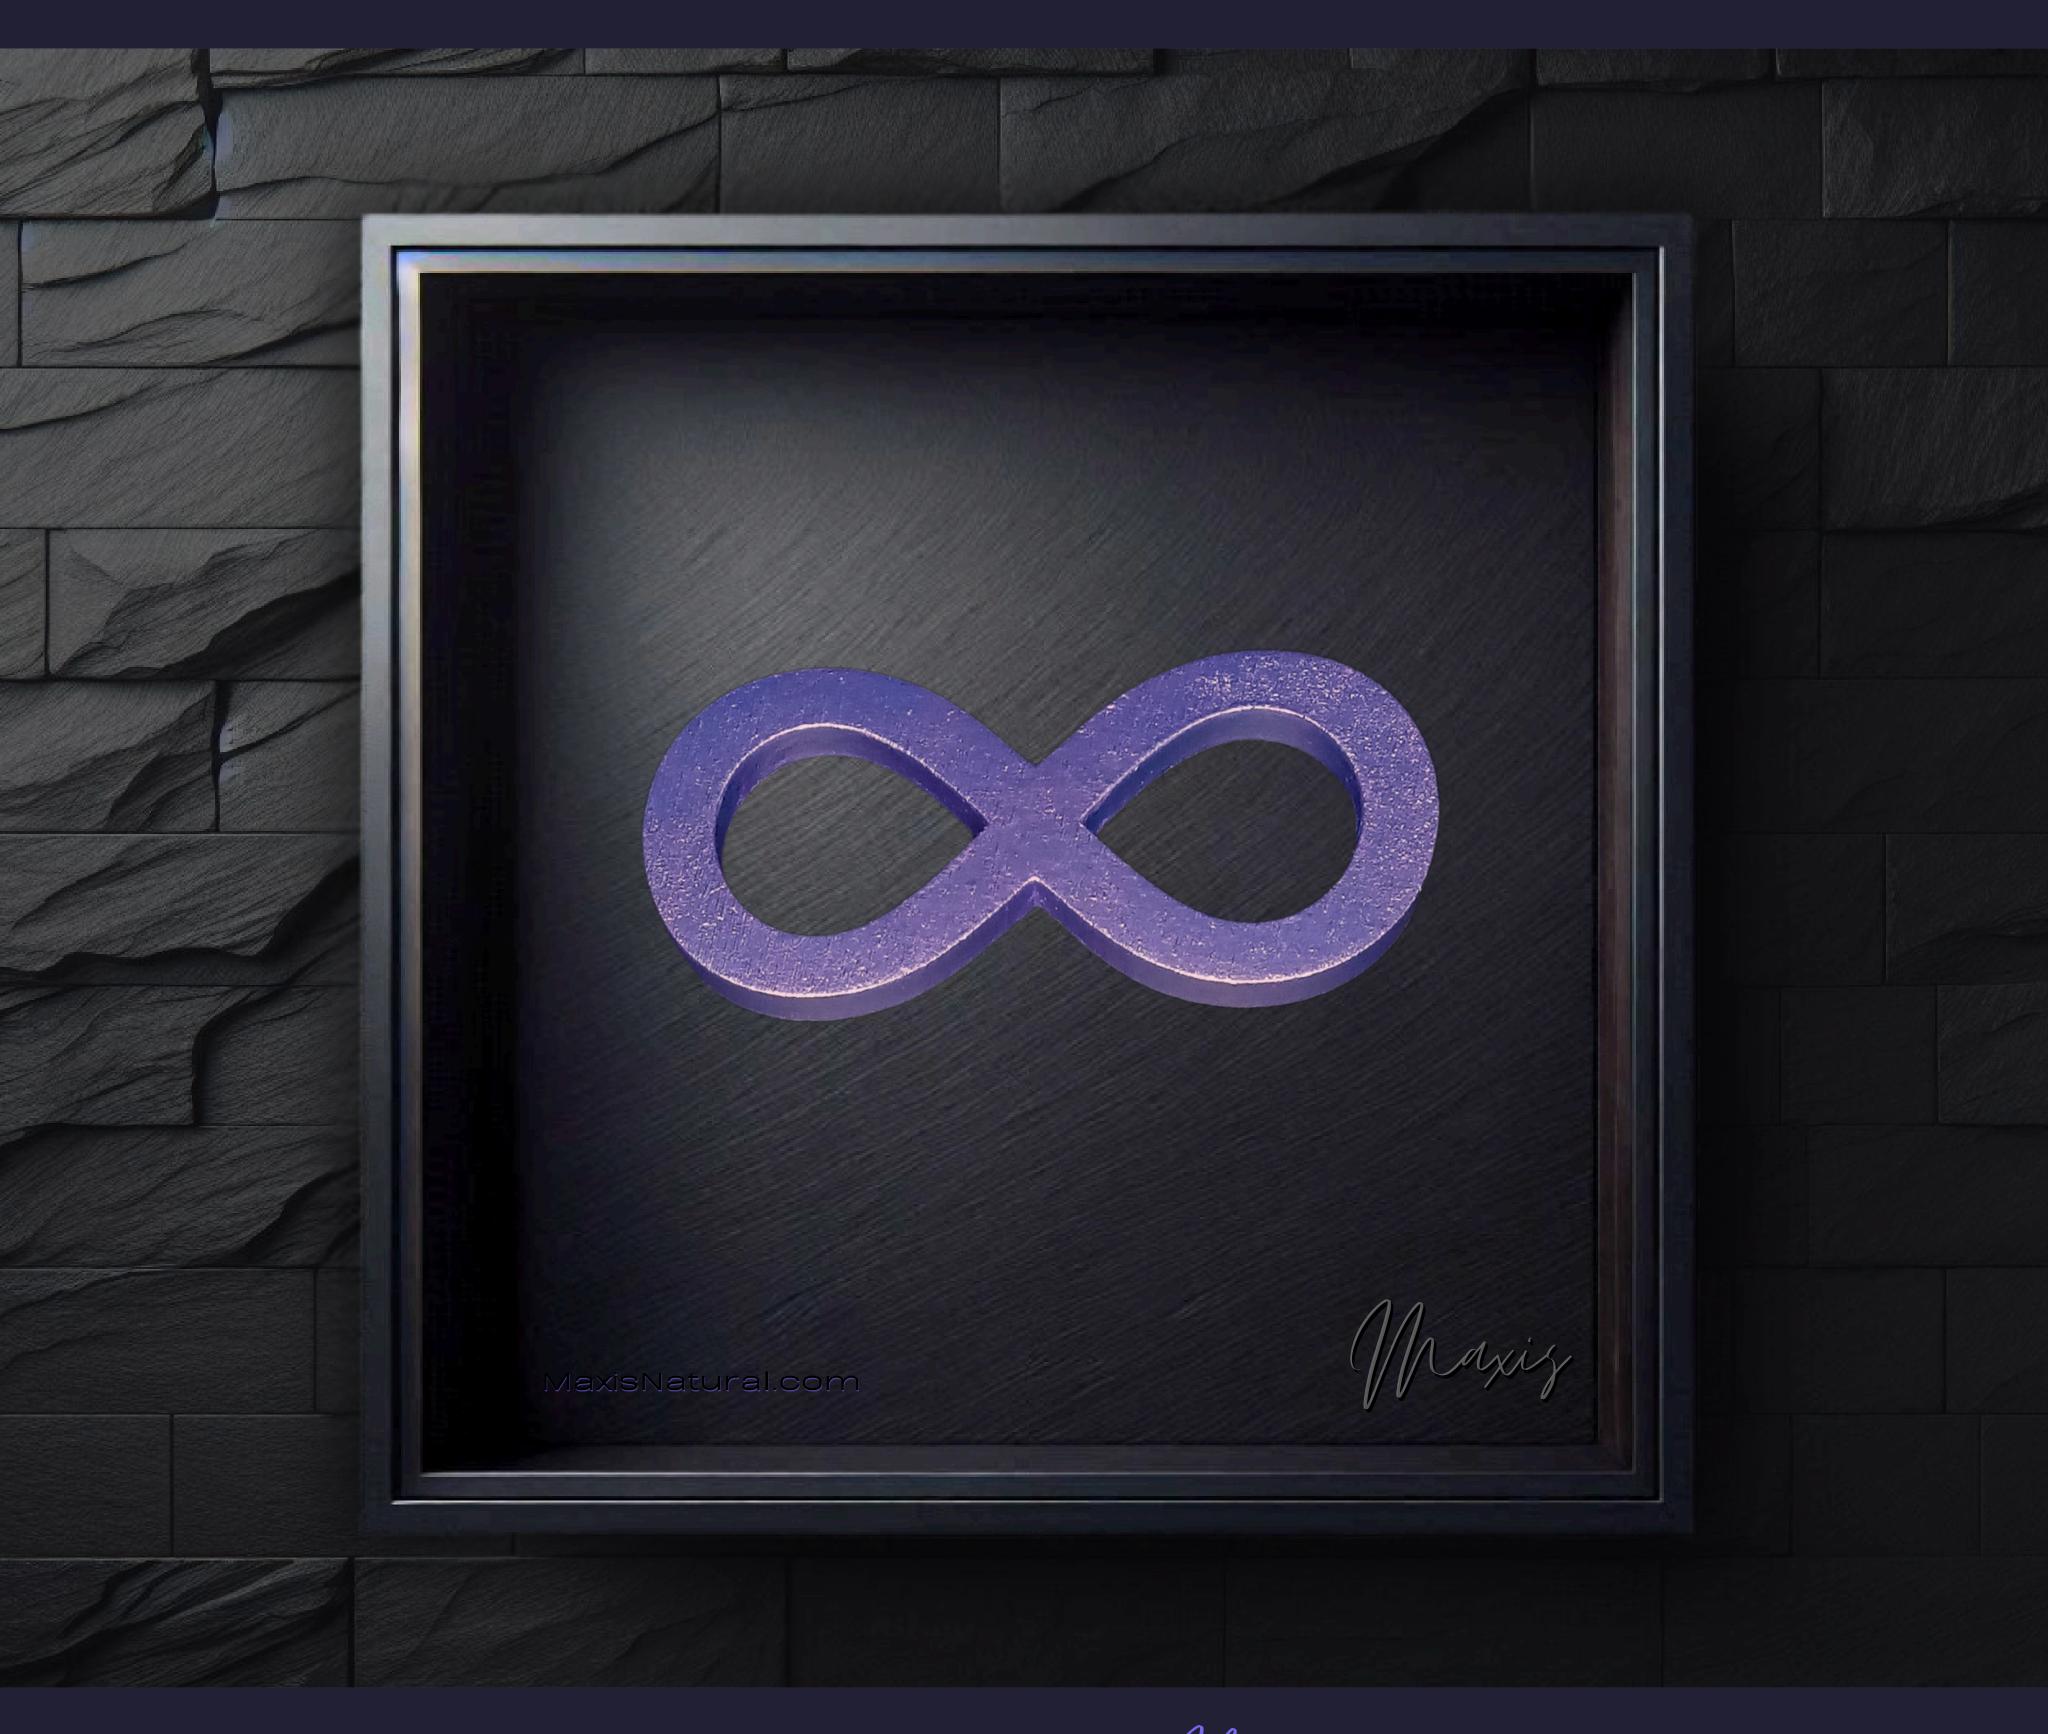

### Spiritual Infinity Necklace

Serial Number: 000188 Collection: Spiritual Infinity Necklaces

Hand Crafted In: Astoria, Oregon Artist: Maxis Richards

Total Height: 28 in 71.12 cm 711.2 mm Made from High-Quality Baltic Birch Wood Hand Sanded, Brush Painted & Triple Sealed Meticulously Crafted and Infused with Positive Energy

#### One of a Kind

The **Spiritual Infinity Necklace** is crafted by hand and has an idol-like appearance at 3-inches tall and wide. It is 1/4" thick giving it depth unlike any other necklace you will find. We use Premium Golden Baltic Birch Wood and carefully cut each piece before sanding, painting, and sealing to make the piece capable of lasting for generations. Significant physical and mental energy, time and effort go into each piece to create a piece of art that will be a Positive Energy Artifact for generations to come.

#### Infinity Symbol Spiritual Meaning

In spirituality, the infinity symbol represents limitless potential and eternal progression. It signifies life's endless cycle and the boundless nature of the universe, inviting us to explore the infinite within and around us. This symbol encourages a deep connection with the divine, embodying continuous growth and the unity of existence.