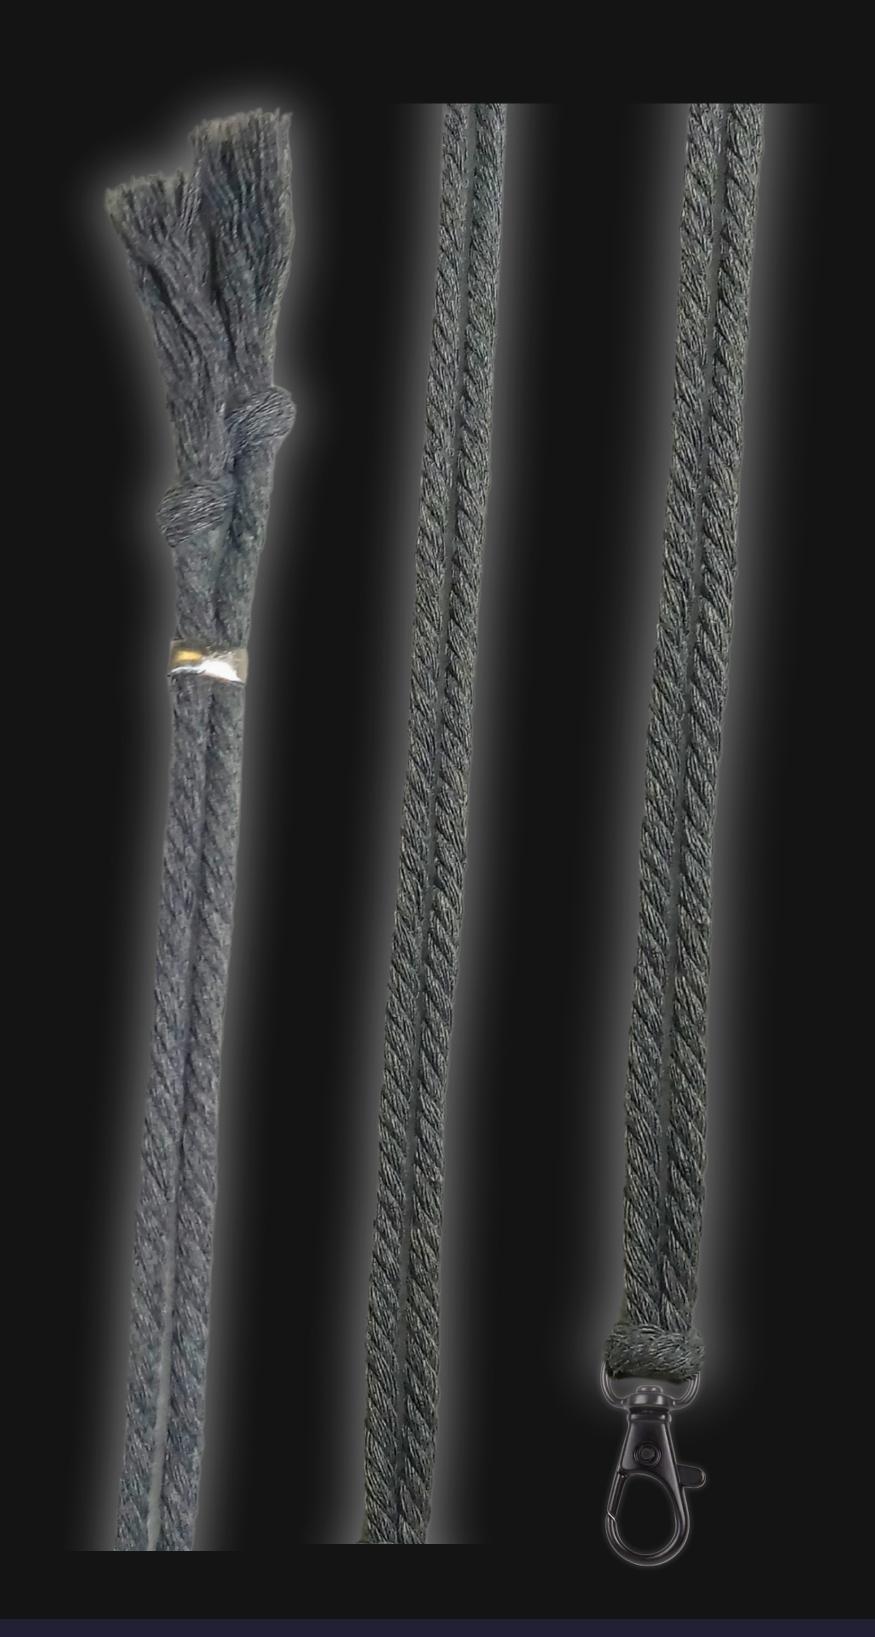

### High Quality Regal Braided Cord

Cord Specifications

Soft & Thick Premium Cotton Cord

High-Quality 5mm Thick

Triple Twisted Regal Braided

24 Strands per Braid

Hypoallergenic & Fray-Free

Cord Length

24" inches Extra Long [48" Total]

Easy Custom Length Adjustment

Metal Slide Adjustment Clip

#### Colors

Silver Slate Cotton Cord

Polished Metal Locking Spring Clasp

Silver Sliding Length Adjustment Clasp