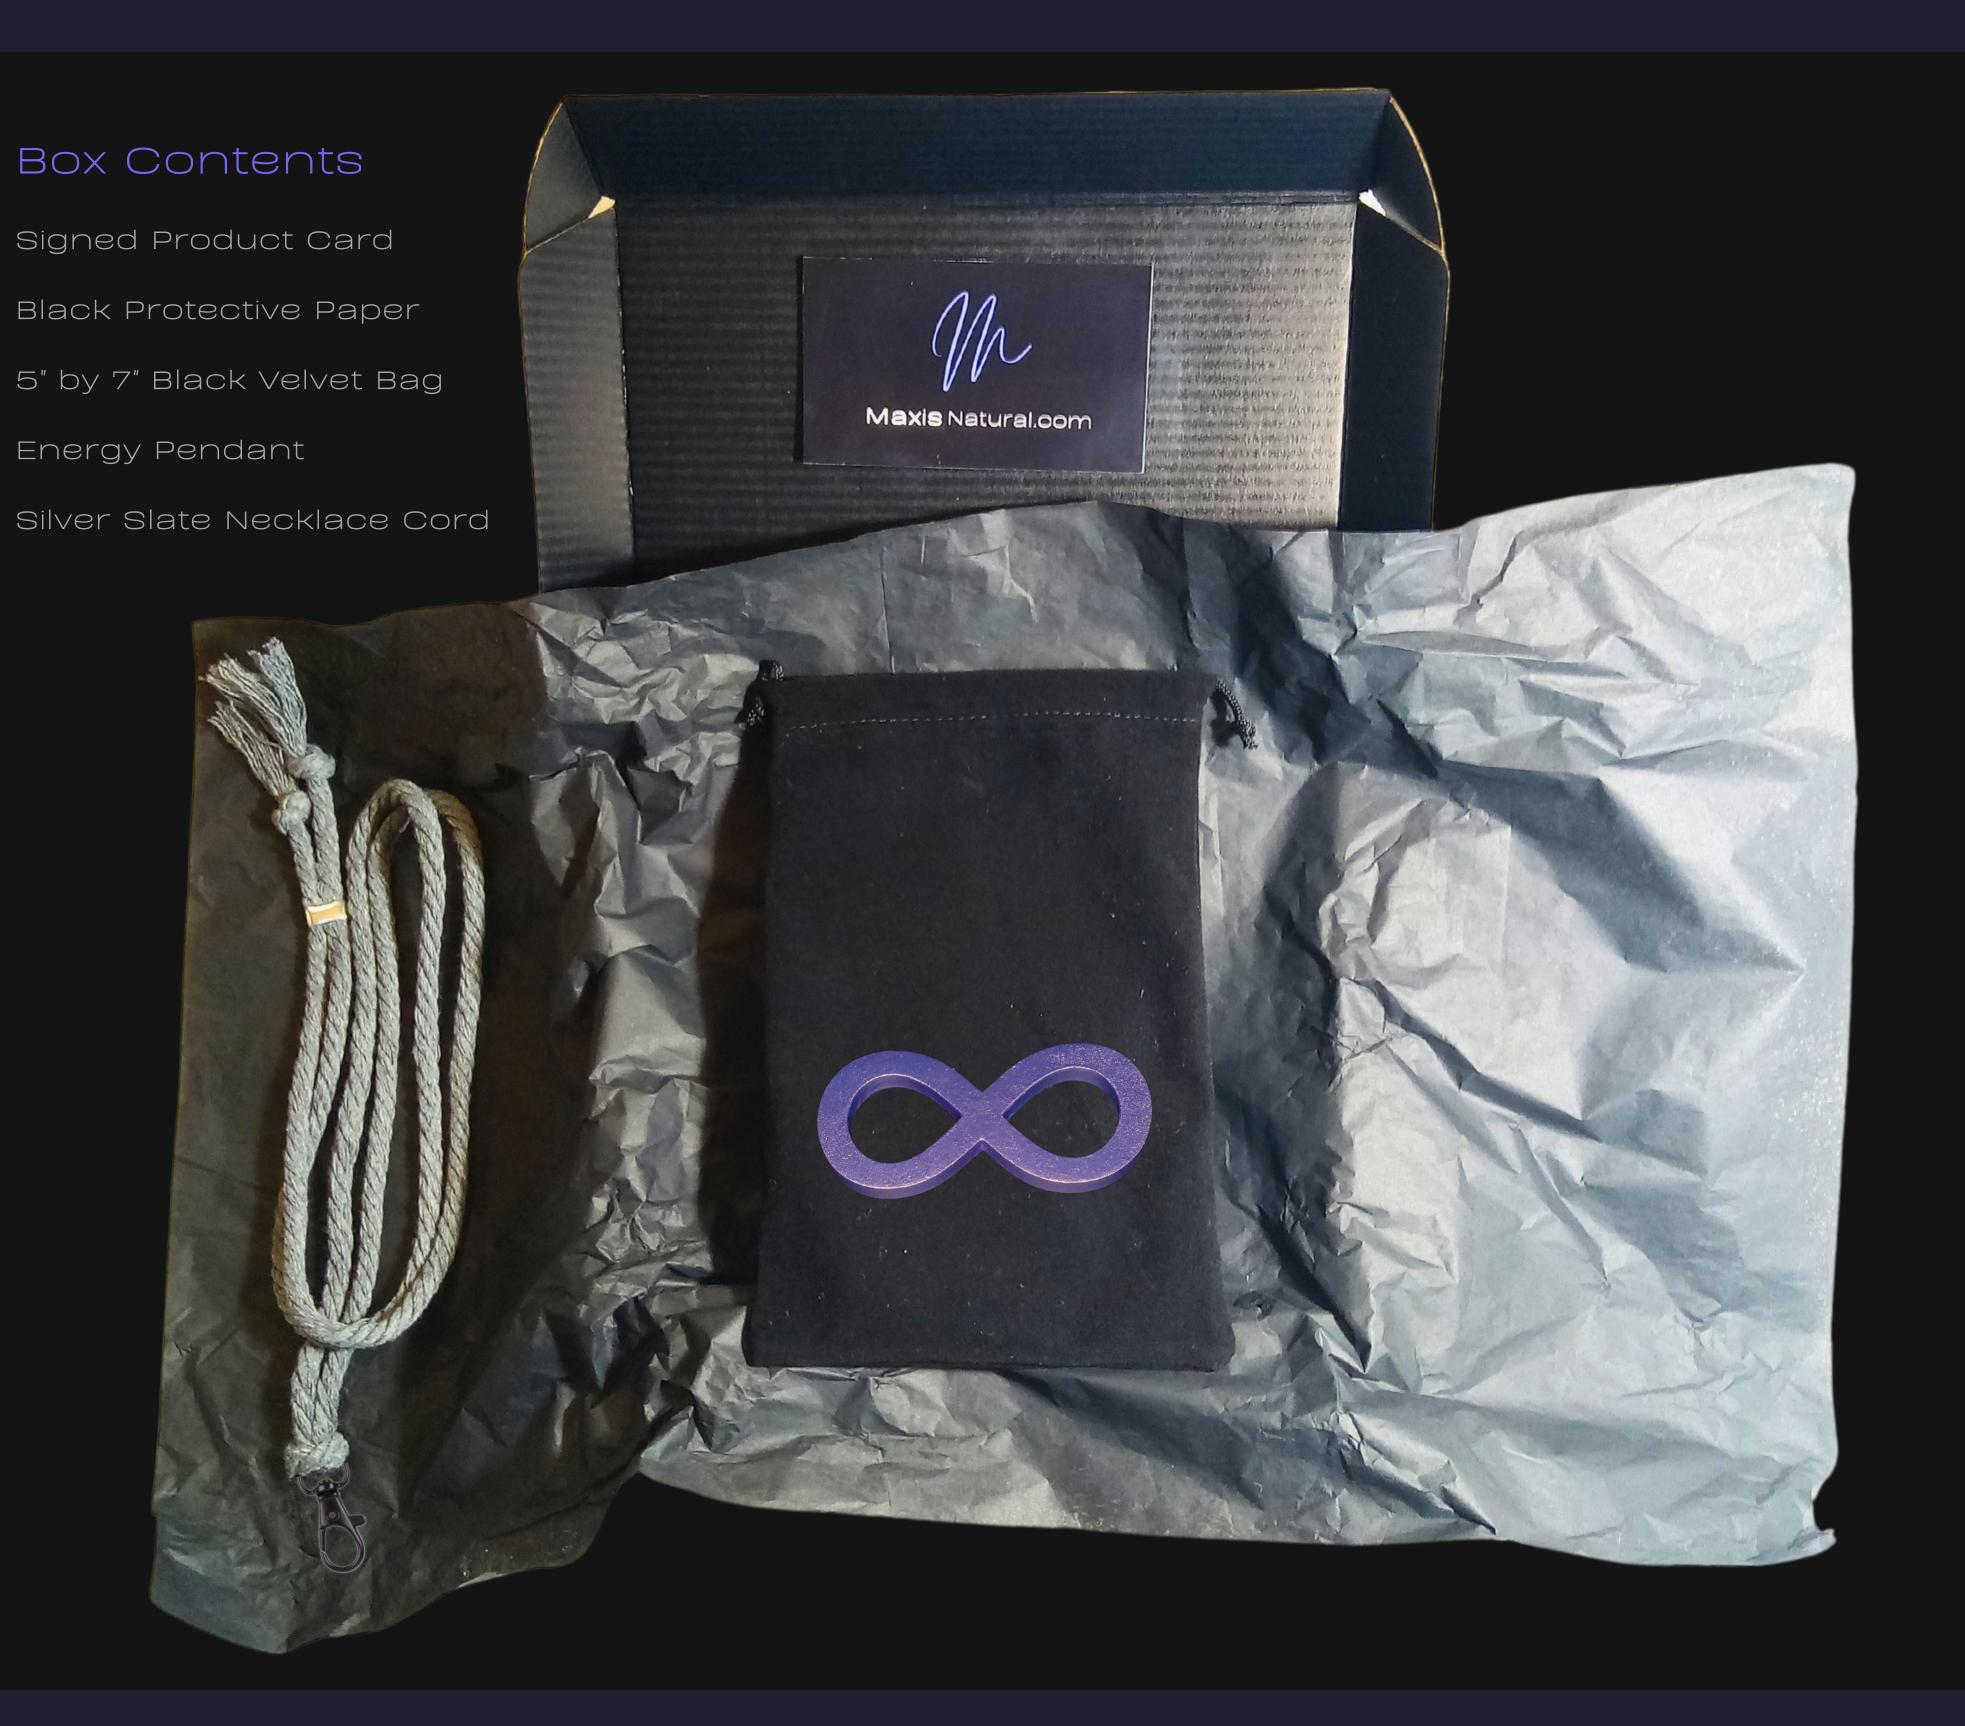

### Open your New Box

Hand Crafted In: Astoria, Oregon Artist: Maxis Richards

### 8" inch by 5.5" inch Black Box

Delivered in a Sleek Black Box that can be used for storage.

Maxis Natural.com

### Your New Box

Hand Crafted In: Astoria, Oregon Artist: Maxis Richards