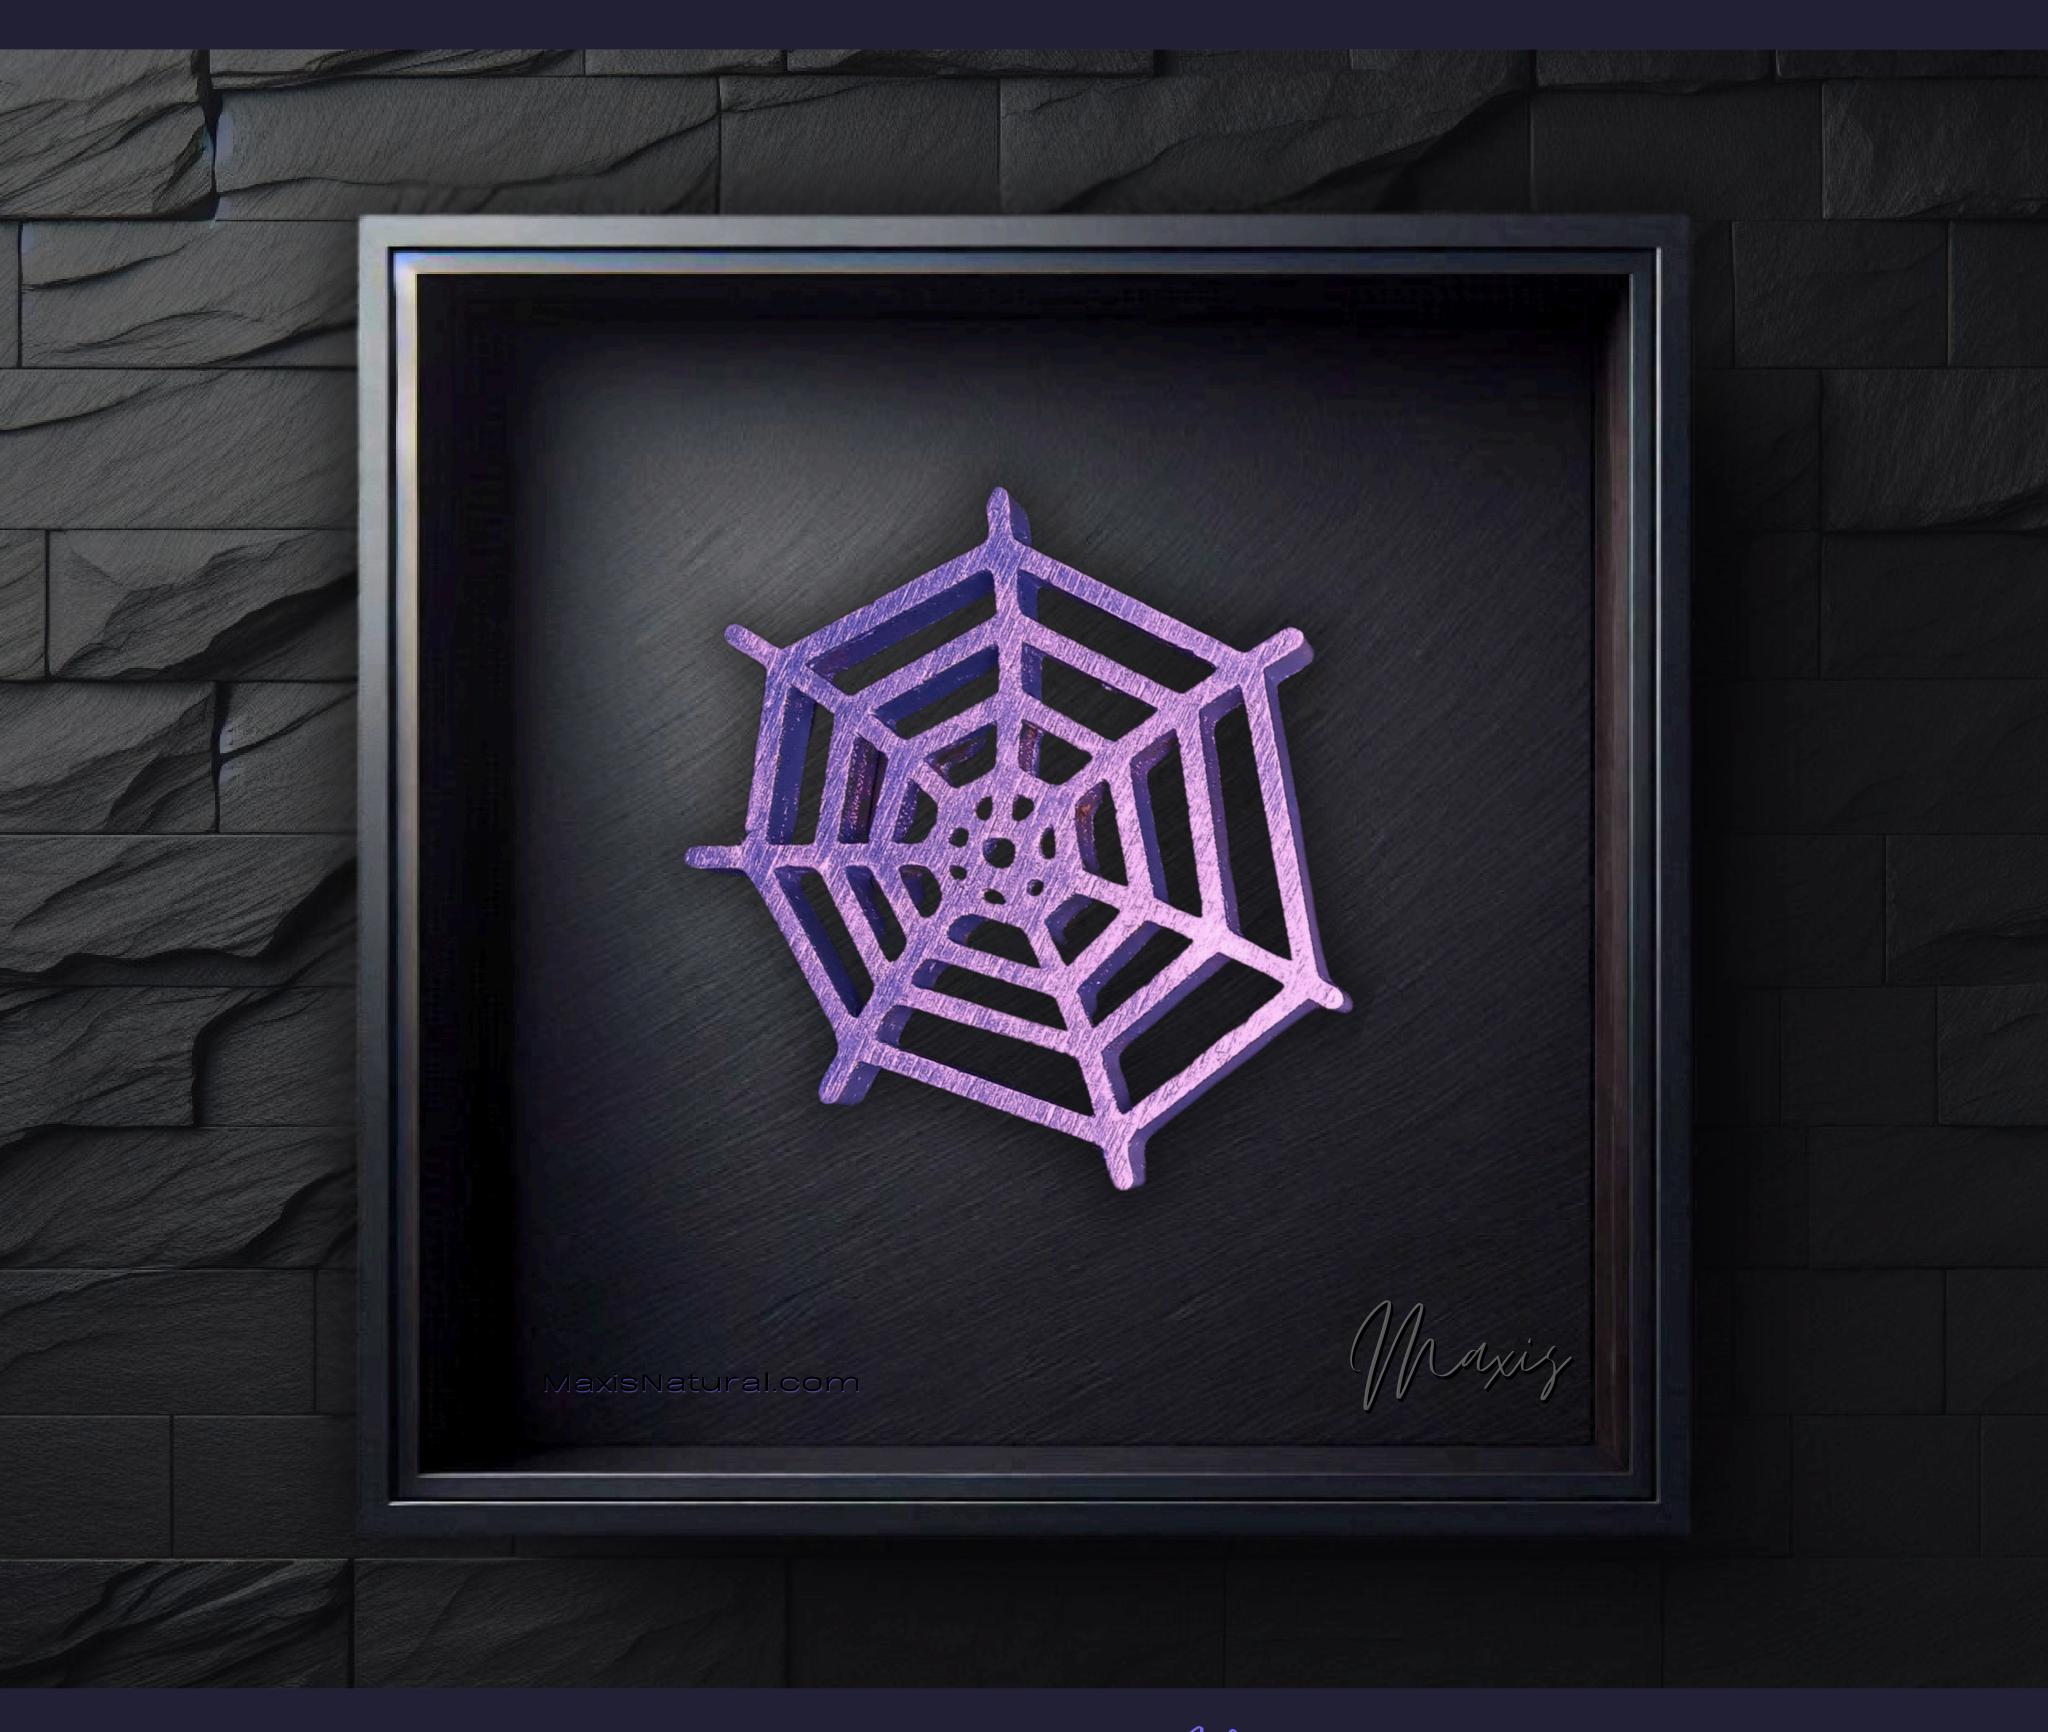

### Protection Web Necklace

Serial Number: 000186 Collection: Web Necklaces

Total Height: 28 in 71.12 cm 711.2 mm

Made from High-Quality Baltic Birch Wood Hand Sanded, Brush Painted & Triple Sealed Meticulously Crafted and Infused with Positive Energy

#### One of a Kind

The **Protection Web Necklace** is crafted by hand to give the piece a Chiseled Metal appearance. It has an idol-like appearance at 3" inches tall and wide. It is 1/4" inch thick giving it depth unlike any other necklace you will find. We use Premium Golden Baltic Birch Wood and carefully cut each piece before sanding, painting, and sealing to make the piece capable of lasting for generations. Significant time and energy was spent to create a piece of art that will be a Positive Energy Artifact for generations to come.

#### Protection Web Meaning

In spirituality, a Protection Web symbolizes the interconnectedness of all life, serving as a metaphoric shield against negativity. It represents the delicate balance between strength and vulnerability, reminding us that we are all woven into a larger cosmic tapestry, safeguarded by the threads of universal energy and collective consciousness.