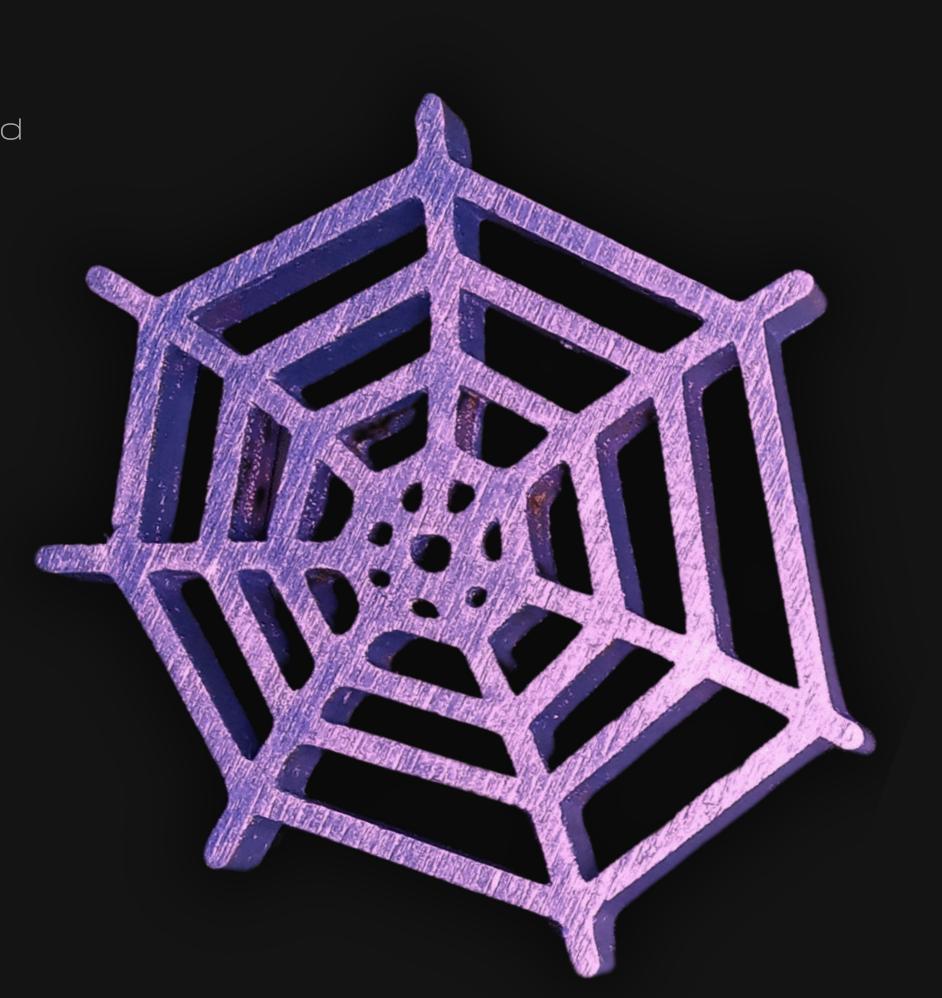

### Protection Web Necklace

Serial Number: 000186 Collection: Web Necklaces

Total Height: 28 in 71.12 cm 711.2 mm

Made from High-Quality Baltic Birch Wood Hand Sanded, Brush Painted & Triple Sealed Meticulously Crafted and Infused with Positive Energy

#### One of a Kind

The **Protection Web Necklace** is crafted by hand to give the piece a Chiseled Metal appearance. It has an idol-like appearance at 3" inches tall and wide. It is 1/4" inch thick giving it depth unlike any other necklace you will find. We use Premium Golden Baltic Birch Wood and carefully cut each piece before sanding, painting, and sealing to make the piece capable of lasting for generations. Significant time and energy was spent to create a piece of art that will be a Positive Energy Artifact for generations to come.

#### Protection Web Meaning

In spirituality, a Protection Web symbolizes the interconnectedness of all life, serving as a metaphoric shield against negativity. It represents the delicate balance between strength and vulnerability, reminding us that we are all woven into a larger cosmic tapestry, safeguarded by the threads of universal energy and collective consciousness.