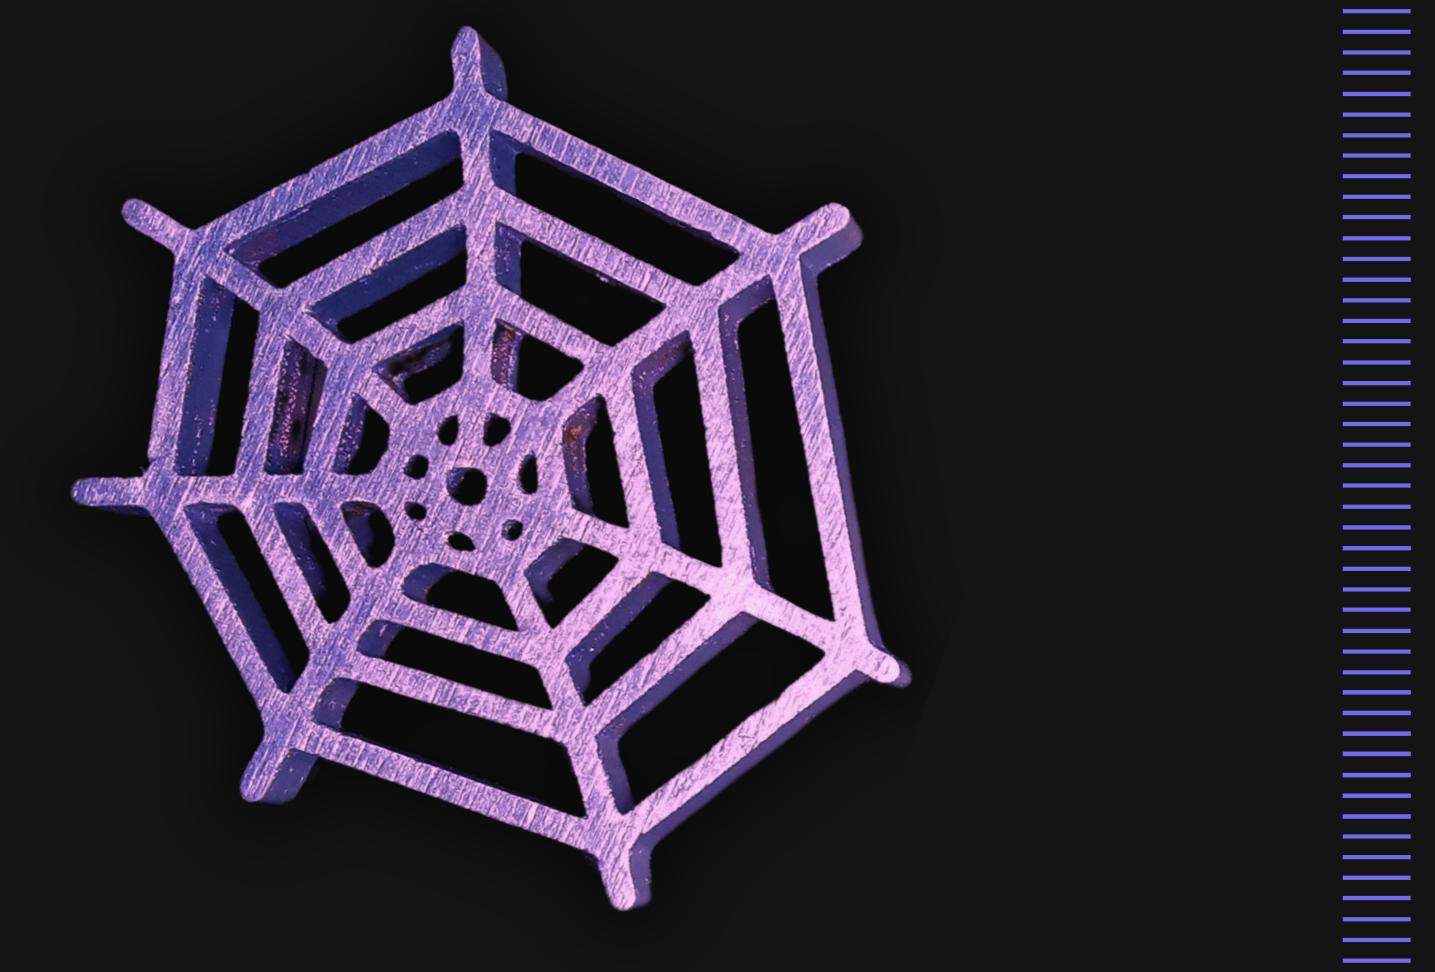

### Protection Web Necklace

Serial Number: 000186 Collection: Web Necklaces

Total Height: 28 in 71.12 cm 711.2 mm

Made from High-Quality Baltic Birch Wood Hand Sanded, Brush Painted & Triple Sealed Meticulously Crafted and Infused with Positive Energy

#### One of a Kind

The **Protection Web Necklace** is crafted by hand to give the piece a Chiseled Metal appearance. It has an idol-like appearance at 3" inches tall and wide. It is 1/4" inch thick giving it depth unlike any other necklace you will find. We use Premium Golden Baltic Birch Wood and carefully cut each piece before sanding, painting, and sealing to make the piece capable of lasting for generations. Significant time and energy was spent to create a piece of art that will be a Positive Energy Artifact for generations to come.

#### Protection Web Meaning

In spirituality, a Protection Web symbolizes the interconnectedness of all life, serving as a metaphoric shield against negativity. It represents the delicate balance between strength and vulnerability, reminding us that we are all woven into a larger cosmic tapestry, safeguarded by the threads of universal energy and collective consciousness.