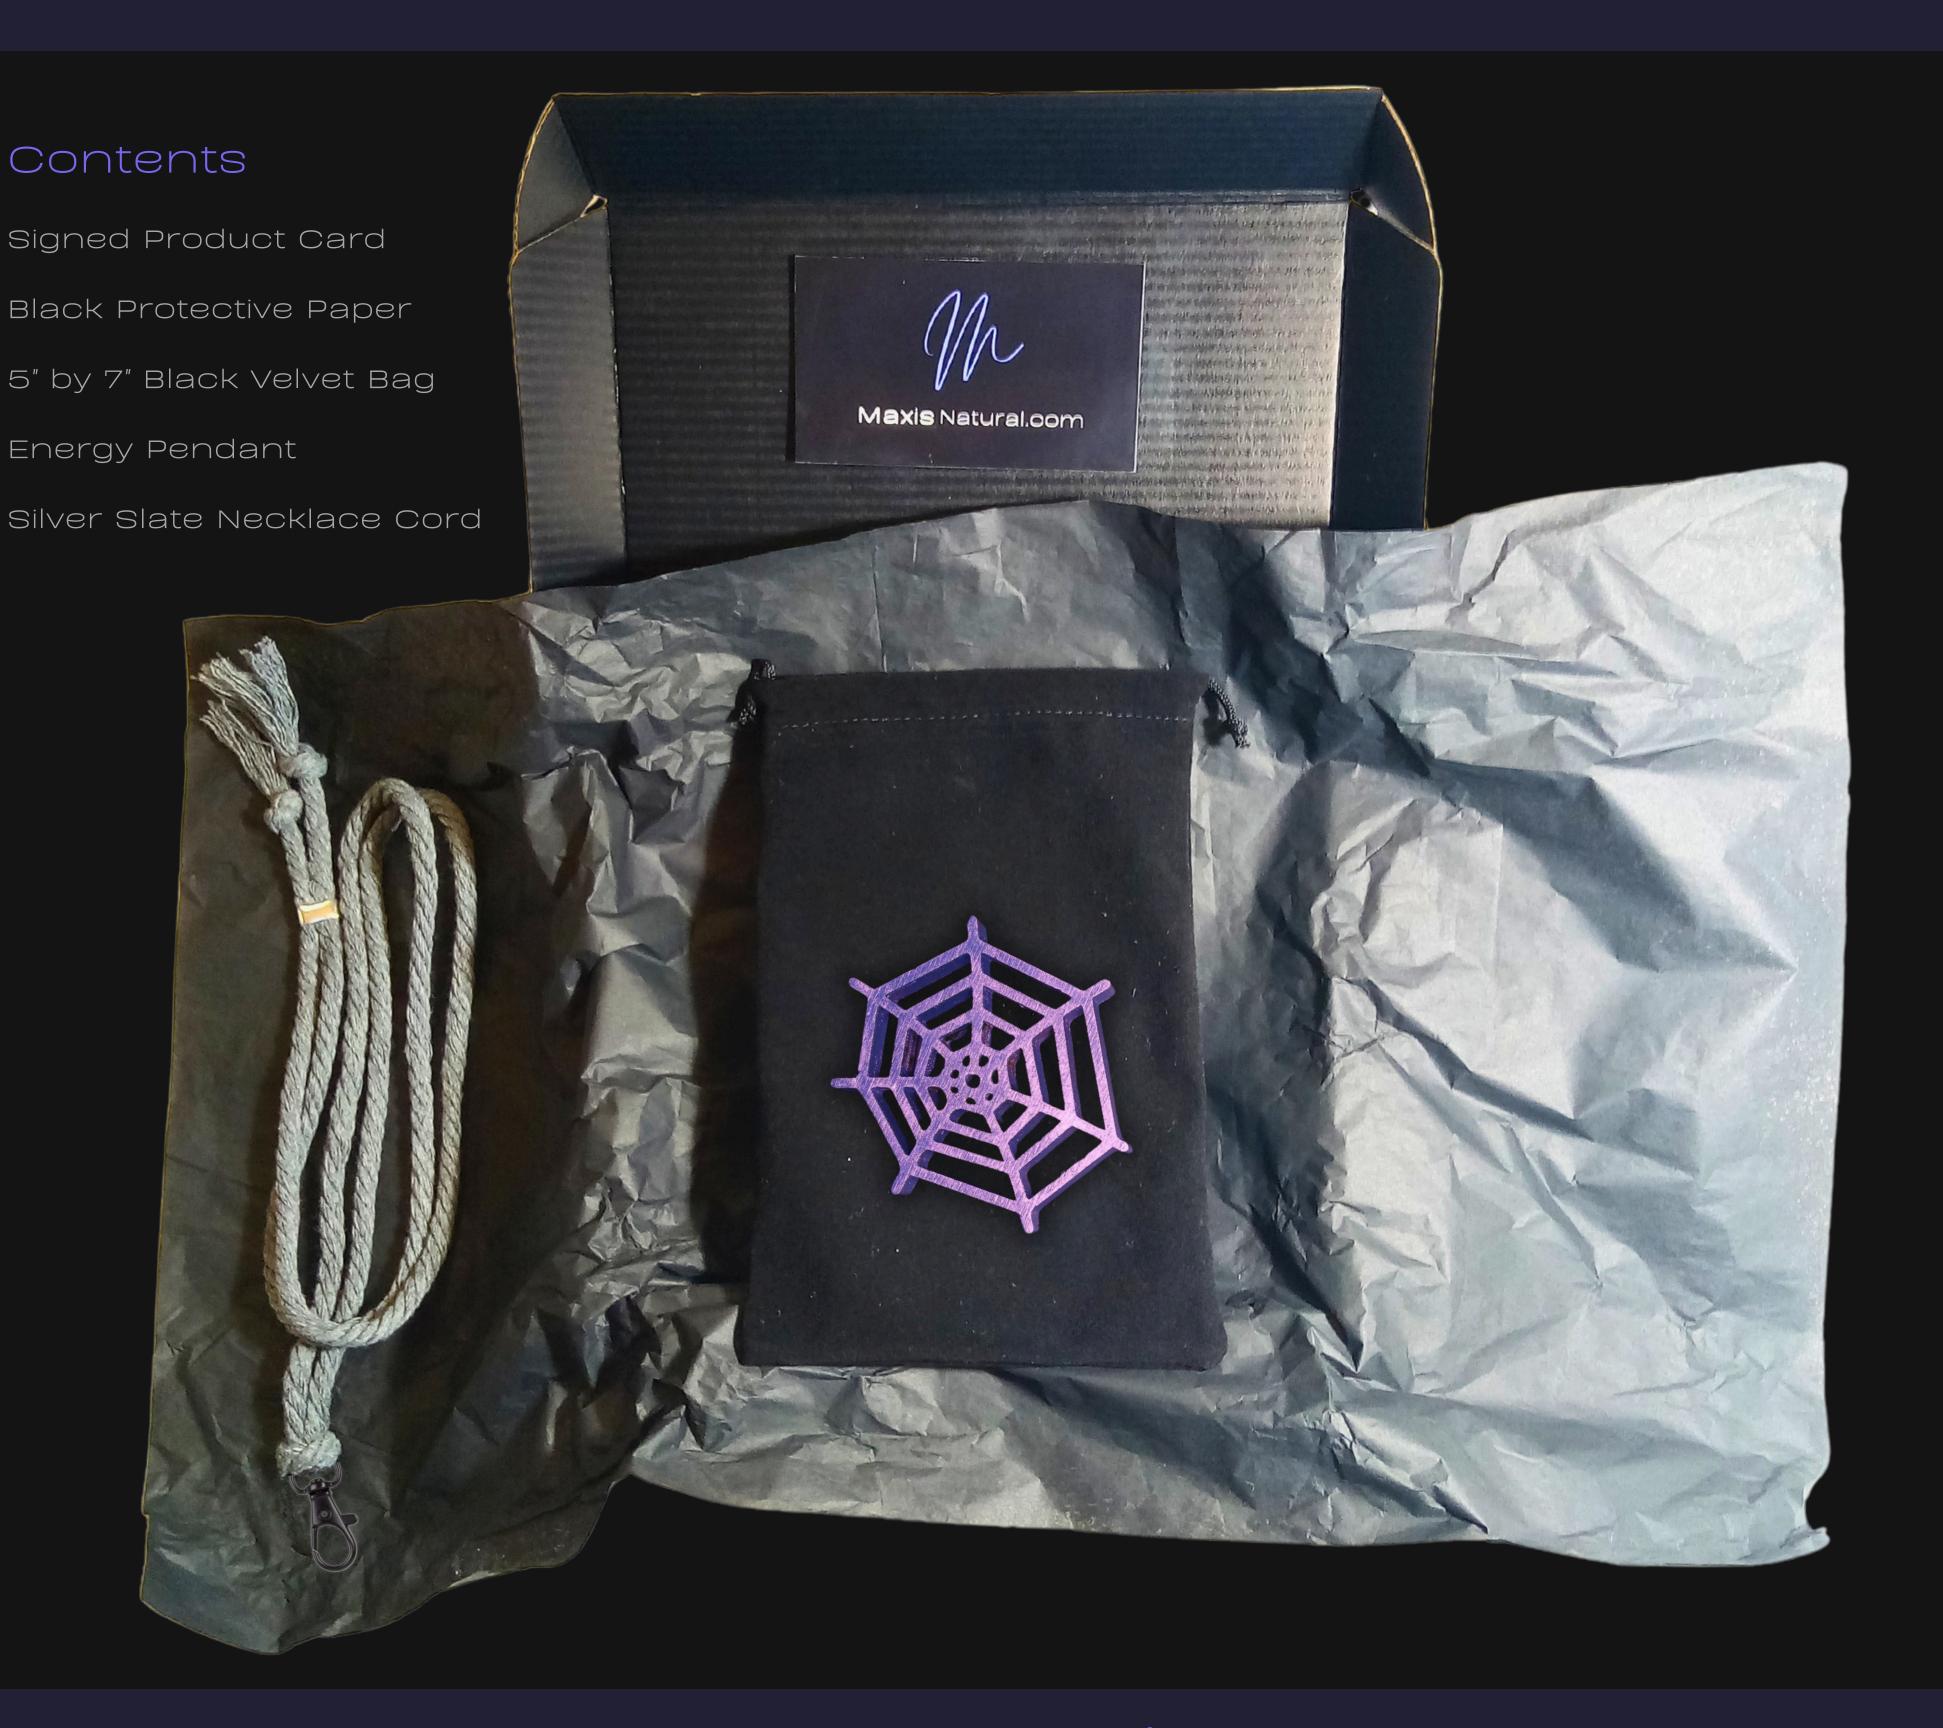

### Open your New Box

Hand Crafted In: Astoria, Oregon Artist: Maxis Richards

#### 8" inch by 5.5" inch Black Box

Delivered in a Sleek Black Box that can be used for storage.

Maxis Natural.com

### Your New Box

Hand Crafted In: Astoria, Oregon Artist: Maxis Richards