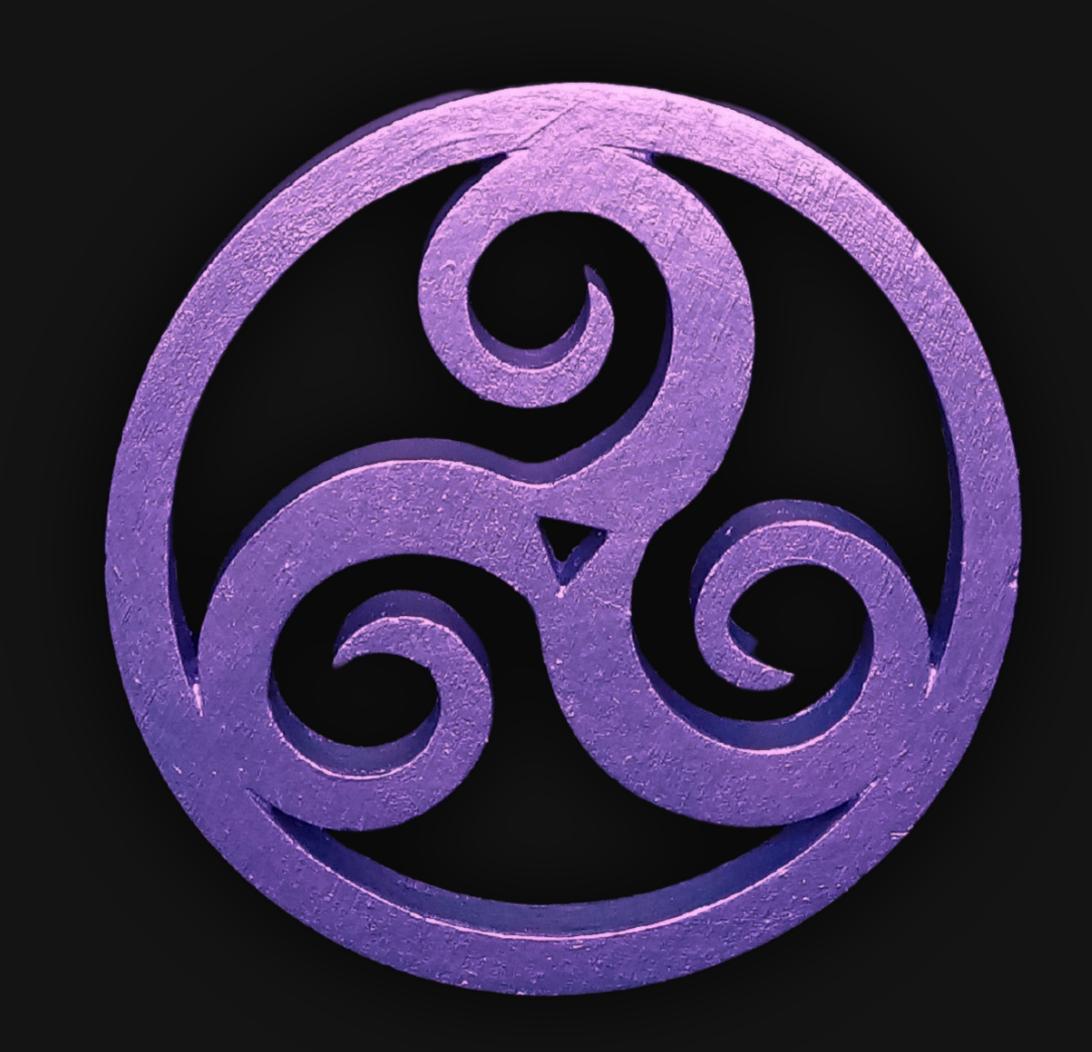

#### One of a Kind

The Universal Triskele Necklace is crafted by hand and has an idol-like appearance at 3" inches tall and wide. It is 1/4" inch thick giving it depth unlike any other necklace you will find. We use Premium Golden Baltic Birch Wood and carefully cut each piece before sanding. painting, and sealing to make the piece capable of lasting for Generations. Significant time and energy was spent to create a piece of art that will be a Positive Energy Artifact for Generations to come.

#### Triskele Symbol Meaning

The Triskele, an ancient symbol, signifies spirituality's dynamic essence. It embodies life's cycles, eternal progress, and the balance of mind, body, and spirit. Its three spirals represent growth, transformation, and the interconnectedness of all existence, echoing the triple aspects of divinity and the universe's perpetual motion.