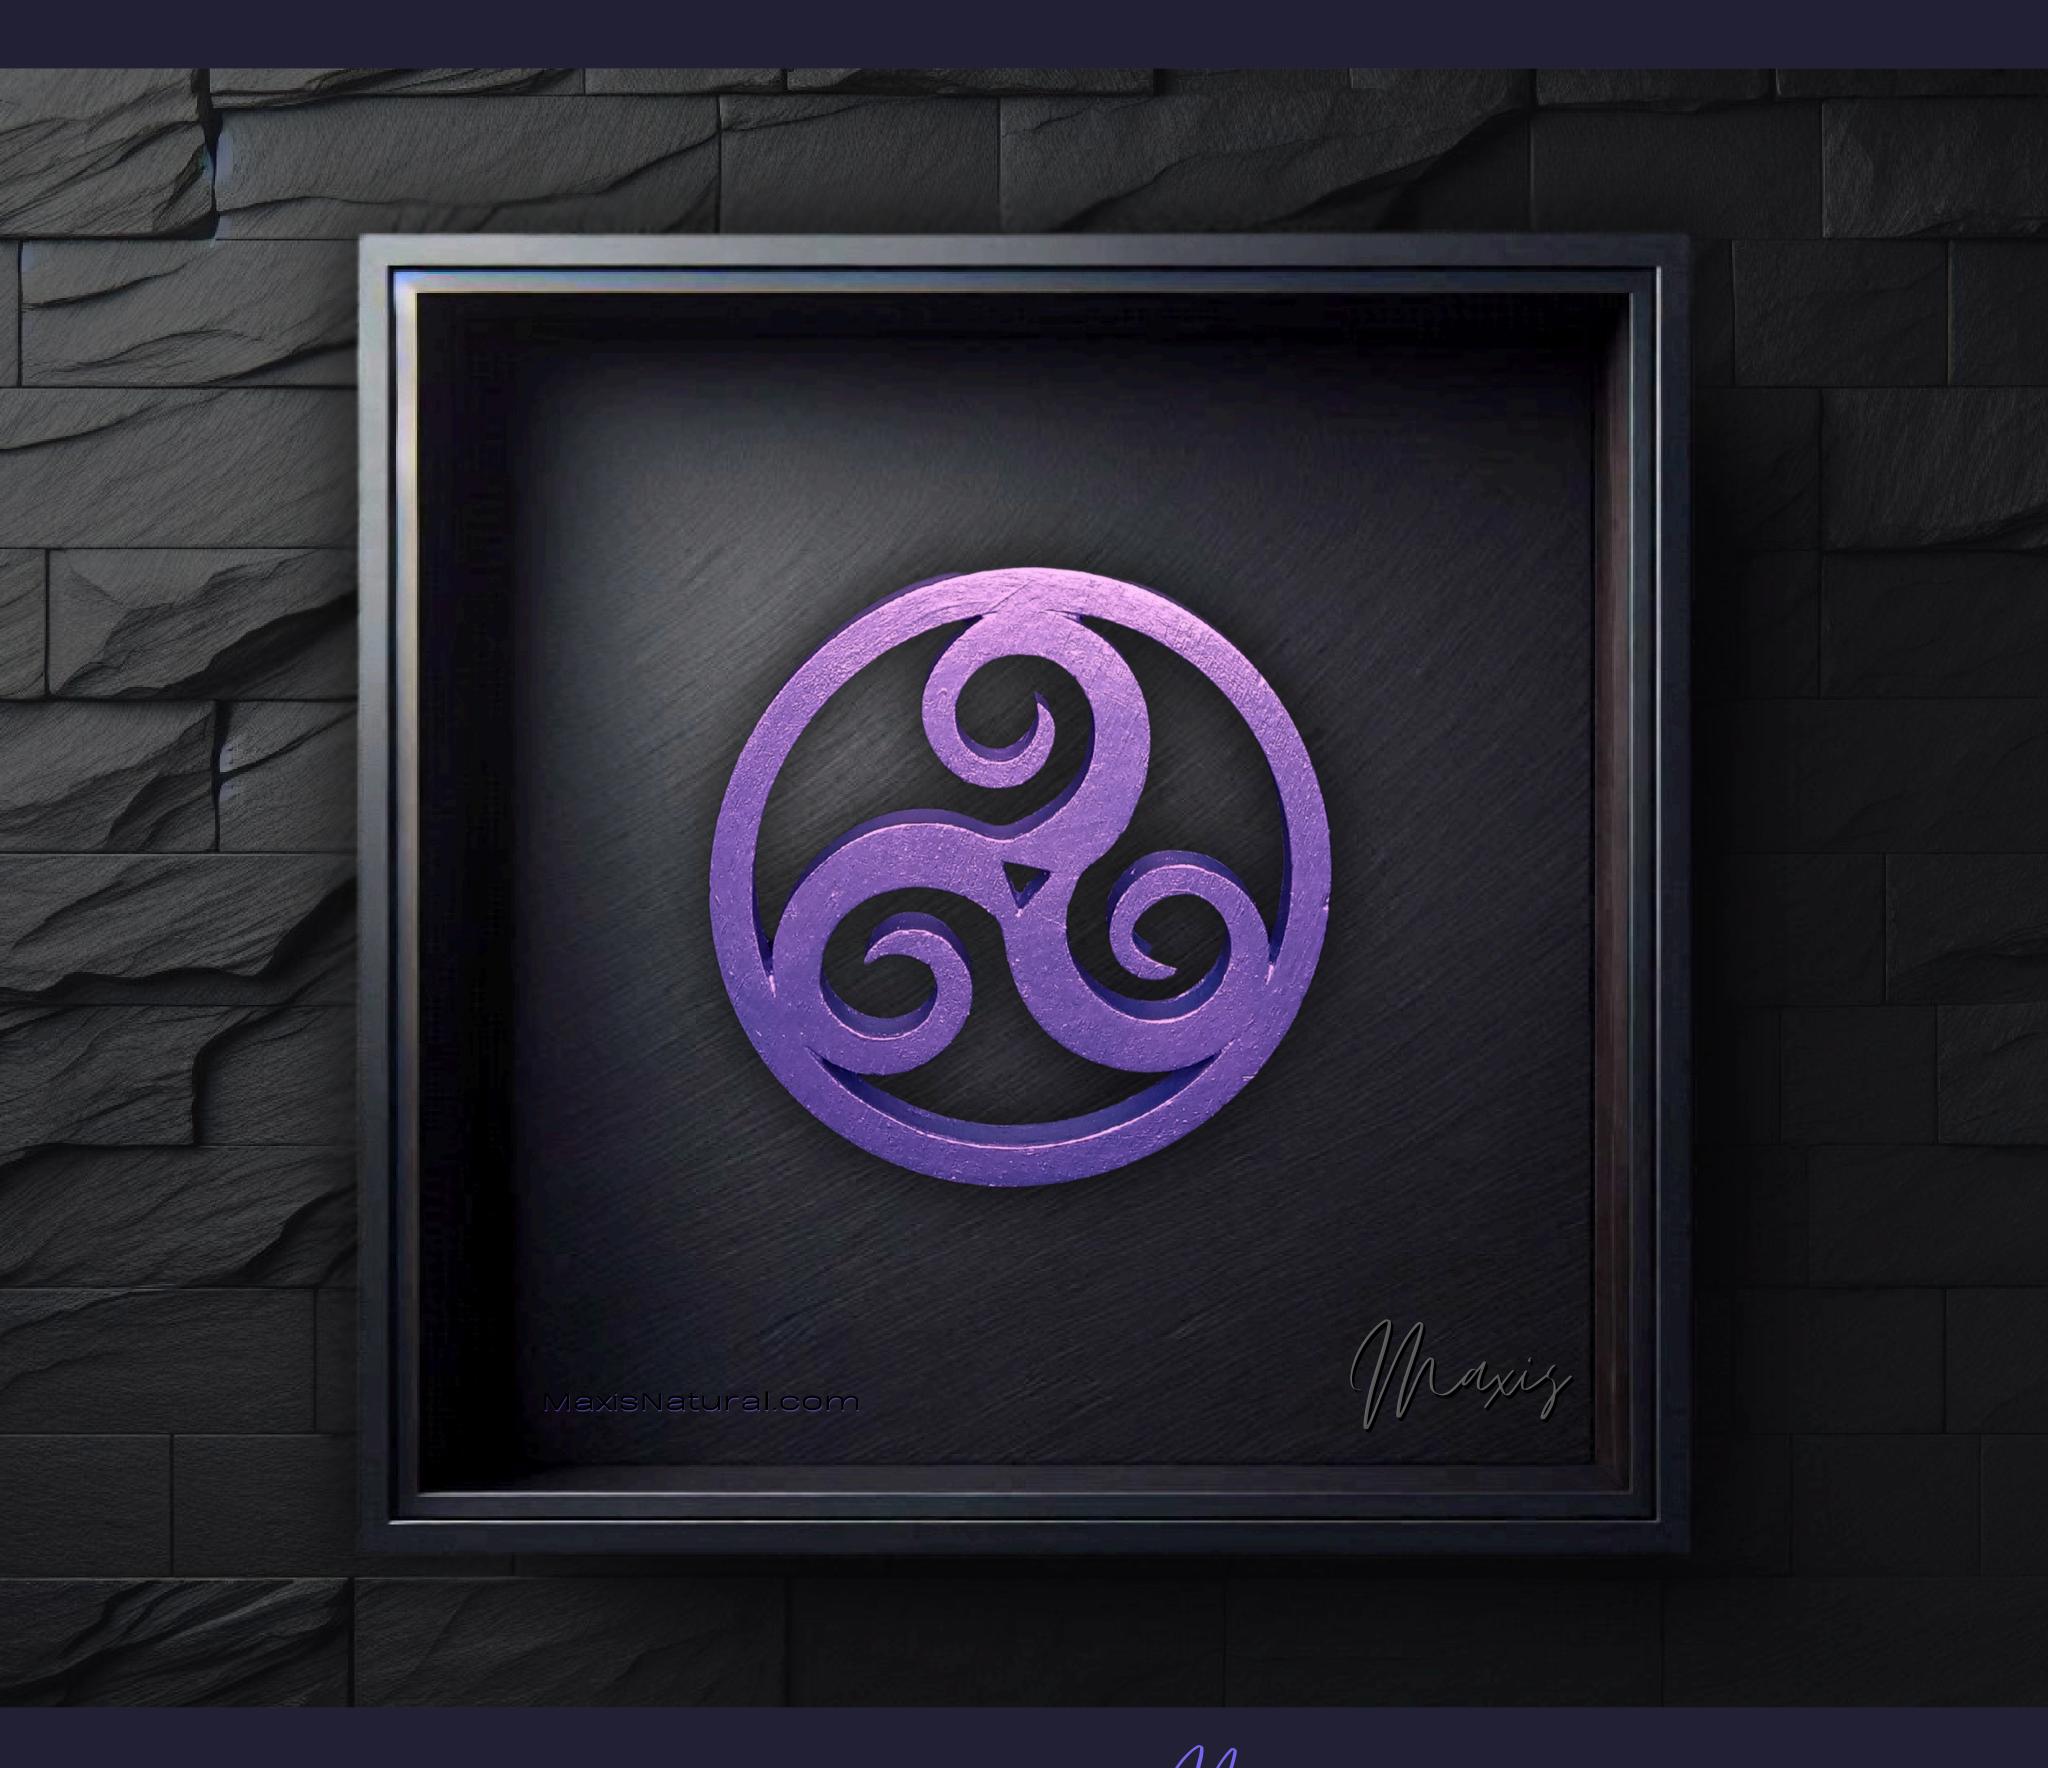

#### One of a Kind

The Universal Triskele Necklace is crafted by hand and has an idol-like appearance at 3" inches tall and wide. It is 1/4" inch thick giving it depth unlike any other necklace you will find. We use Premium Golden Baltic Birch Wood and carefully cut each piece before sanding. painting, and sealing to make the piece capable of lasting for Generations. Significant time and energy was spent to create a piece of art that will be a Positive Energy Artifact for Generations to come.

#### Triskele Symbol Meaning

The Triskele, an ancient symbol, signifies spirituality's dynamic essence. It embodies life's cycles, eternal progress, and the balance of mind, body, and spirit. Its three spirals represent growth, transformation, and the interconnectedness of all existence, echoing the triple aspects of divinity and the universe's perpetual motion.