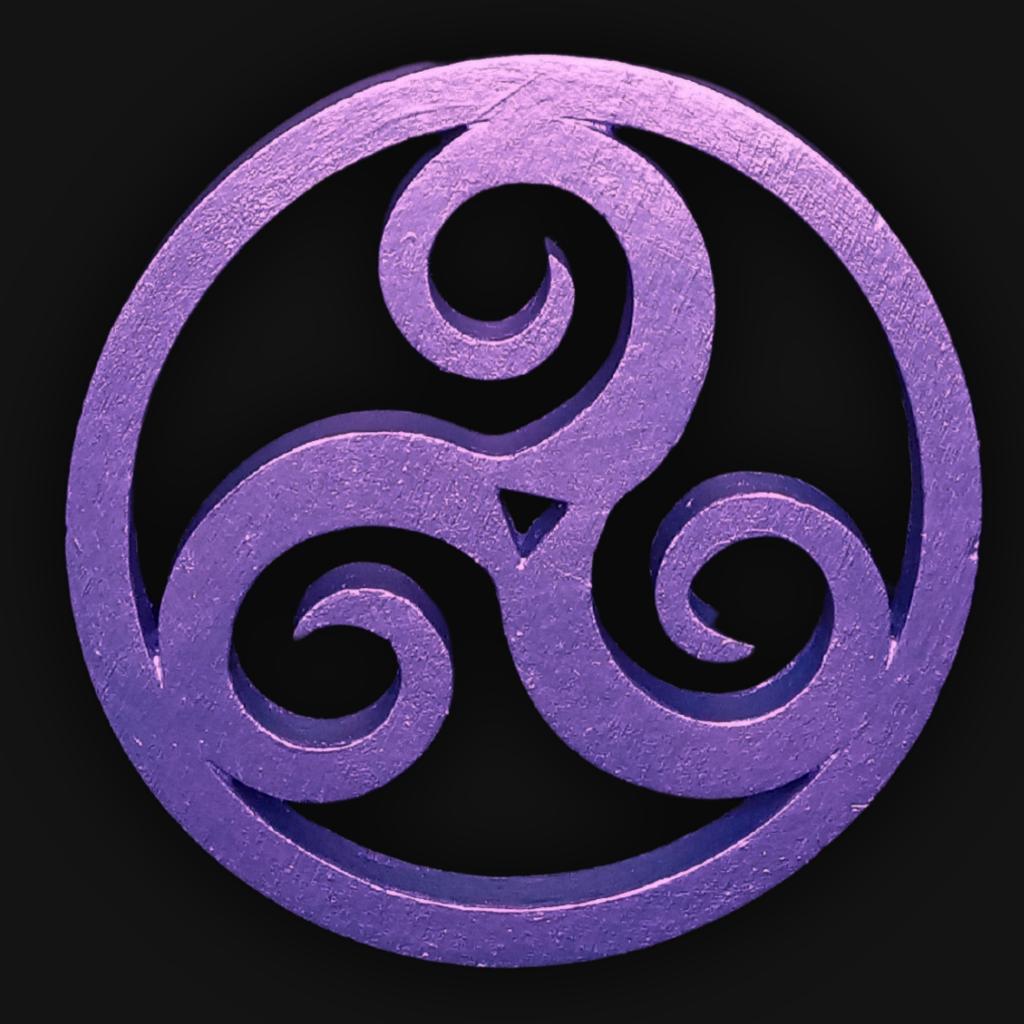

#### One of a Kind

The Universal Triskele Necklace is crafted by hand and has an idol-like appearance at 3" inches tall and wide. It is 1/4" inch thick giving it depth unlike any other necklace you will find. We use Premium Golden Baltic Birch Wood and carefully cut each piece before sanding. painting, and sealing to make the piece capable of lasting for Generations. Significant time and energy was spent to create a piece of art that will be a Positive Energy Artifact for Generations to come.

#### Triskele Symbol Meaning

The Triskele, an ancient symbol, signifies spirituality's dynamic essence. It embodies life's cycles, eternal progress, and the balance of mind, body, and spirit. Its three spirals represent growth, transformation, and the interconnectedness of all existence, echoing the triple aspects of divinity and the universe's perpetual motion.