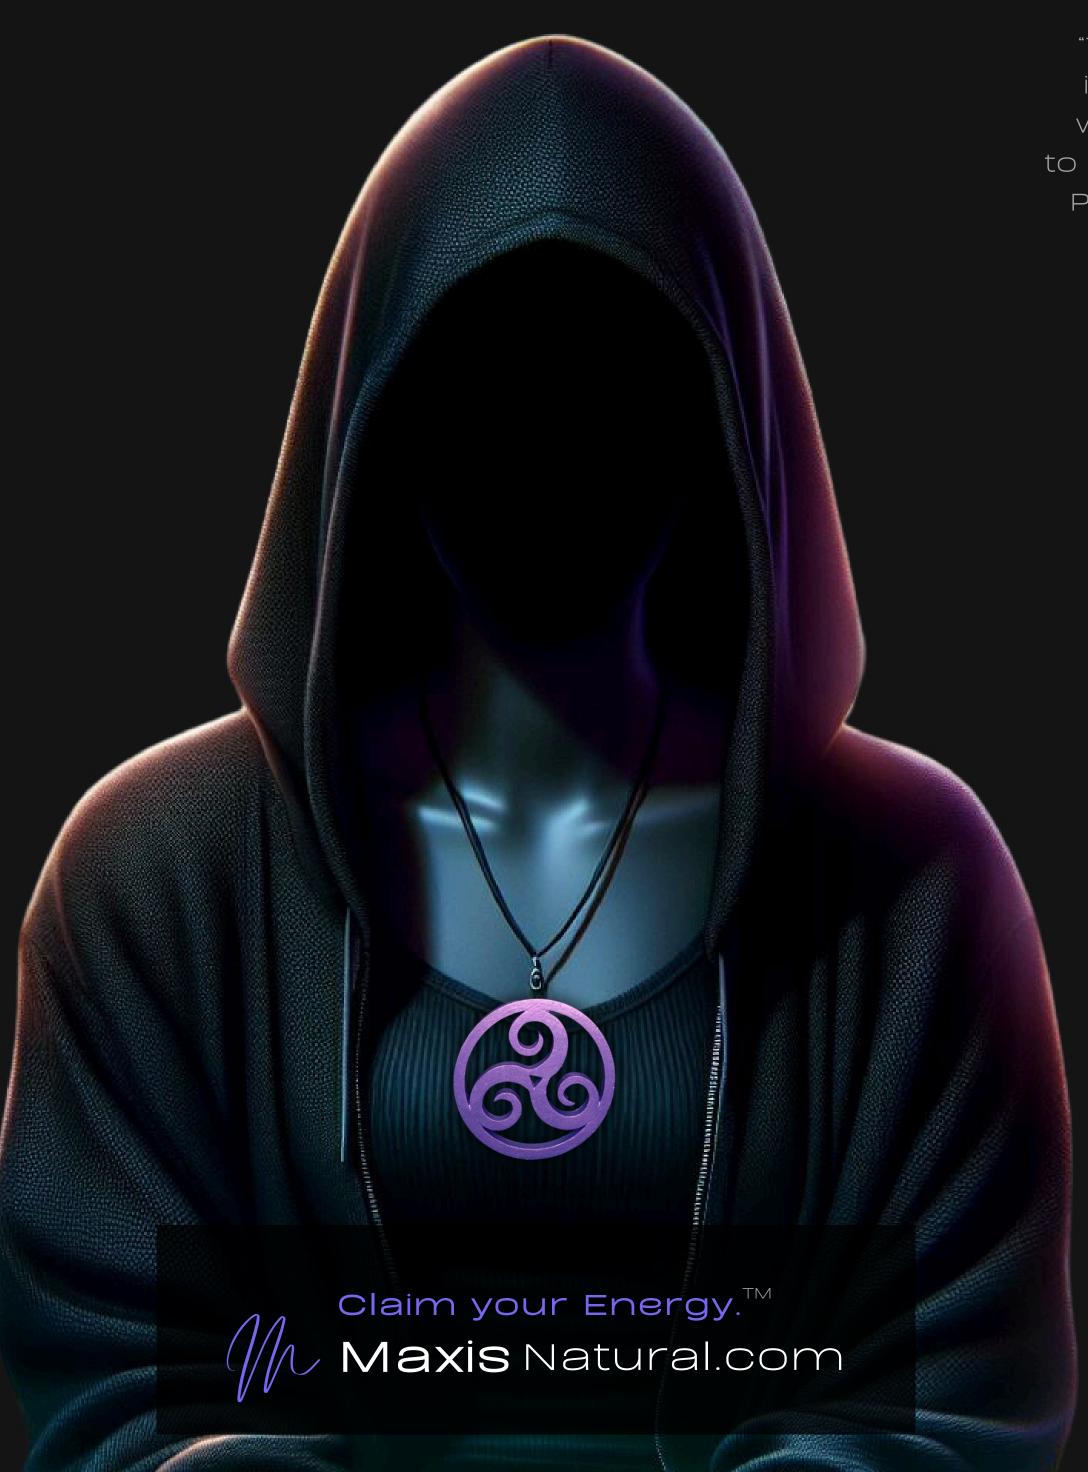

#### One of a Kind

The Universal Triskele Necklace is crafted by hand and has an idol-like appearance at 3" inches tall and wide. It is 1/4" inch thick giving it depth unlike any other necklace you will find. We use Premium Golden Baltic Birch Wood and carefully cut each piece before sanding. painting, and sealing to make the piece capable of lasting for Generations. Significant time and energy was spent to create a piece of art that will be a Positive Energy Artifact for Generations to come.

#### Energy Artifact

The Universal Triskele Necklace can be worn as a Necklace, displayed as an Amulet, serve as a Talisman and can be used as a Positive Energy Artifact to radiate Positive Energy wherever you choose to place it.

#### Triskele Symbol Meaning

The Triskele, an ancient symbol, signifies spirituality's dynamic essence. It embodies life's cycles, eternal progress, and the balance of mind, body, and spirit. Its three spirals represent growth, transformation, and the interconnectedness of all existence, echoing the triple aspects of divinity and the universe's perpetual motion.