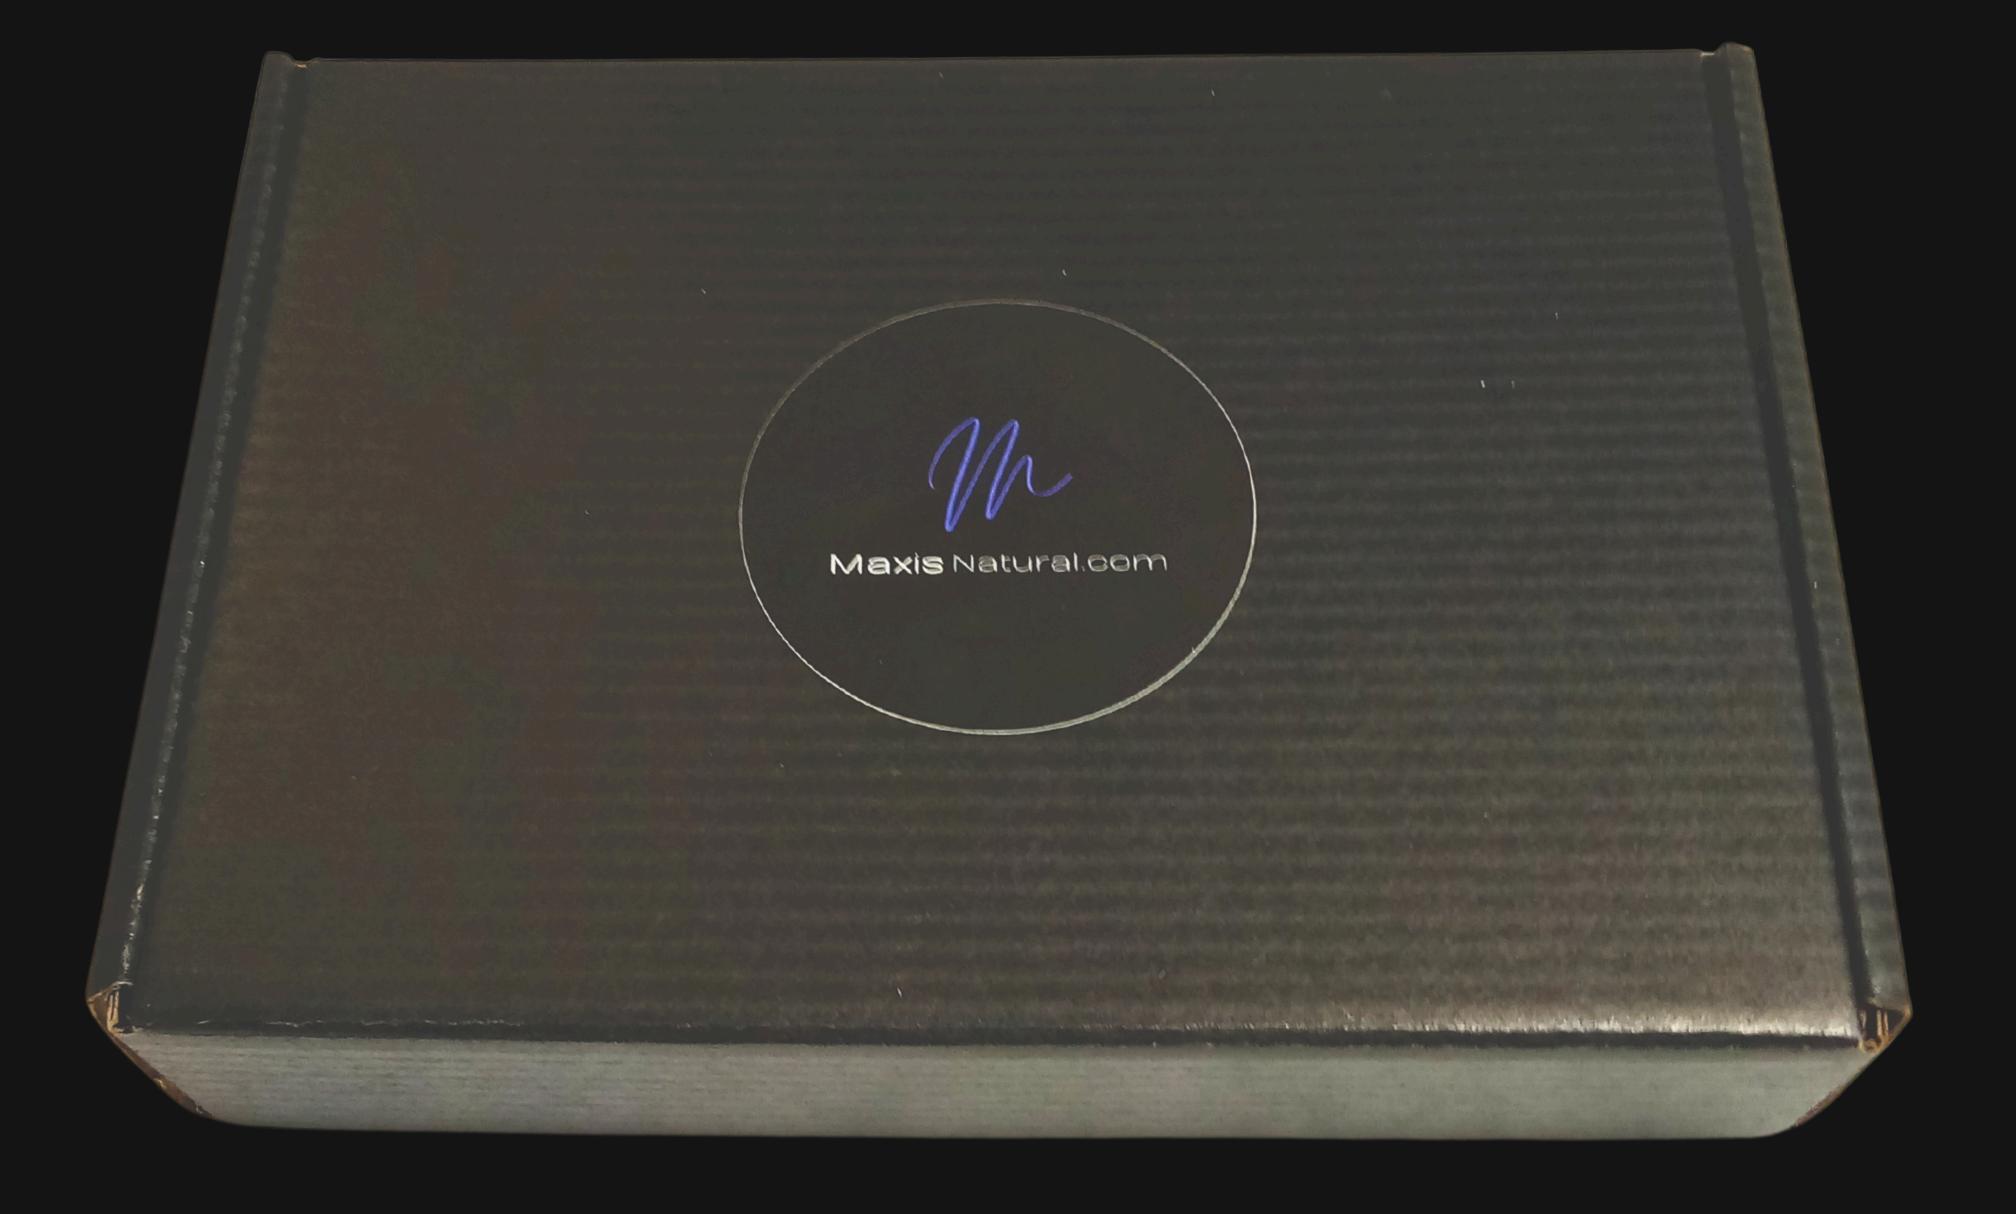

## 8" inch by 5.5" inch Black Box

Delivered in a Sleek Black Box that can be used for storage.

#### Contents

Signed Product Card

Black Protective Paper

5" by 7" Black Velvet Bag

Maxis Natural.com

the beautiful about their

中国的社会外的政治的特殊的主体的特色工作的

THE WOLLD'S TONE CONTINUE !