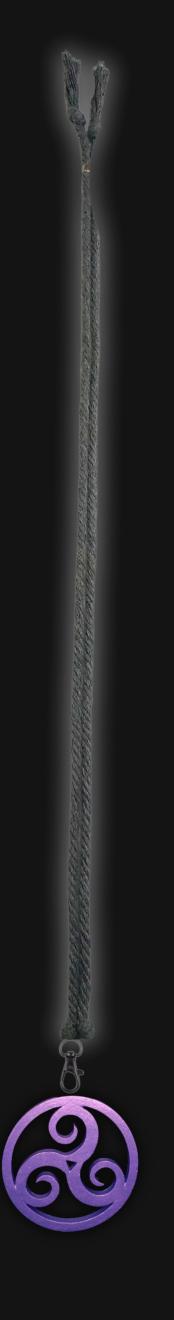

## Universal Triskele Necklace

Serial Number: 000185 Collection: Universal Triskele Necklaces

Total Height: 28 in 71.12 cm 711.2 mm Made from High-Quality Baltic Birch Wood

Hand Sanded, Brush Painted & Triple Sealed

Meticulously Crafted and Infused with Positive Energy

Height: 3 in 7.62 cm 76.2 mm

24 inches Extra Long Premium Cotton Cord 48 inches Total Cord Length Easy Custom Length Adjustment Polished Metal Locking Spring Clasp Depth: 1/4 in Width: 3 in 0.635 cm 7.62 cm 6.35 mm 76.2 mm

#### One of a Kind

The Universal Triskele Necklace is crafted by hand and has an idol-like appearance at 3" inches tall and wide. It is 1/4" inch thick giving it depth unlike any other necklace you will find. We use Premium Golden Baltic Birch Wood and carefully cut each piece before sanding. painting, and sealing to make the piece capable of lasting for Generations. Significant time and energy was spent to create a piece of art that will be a Positive Energy Artifact for Generations to come.

Energy Pendant

Silver Slate Necklace Cord