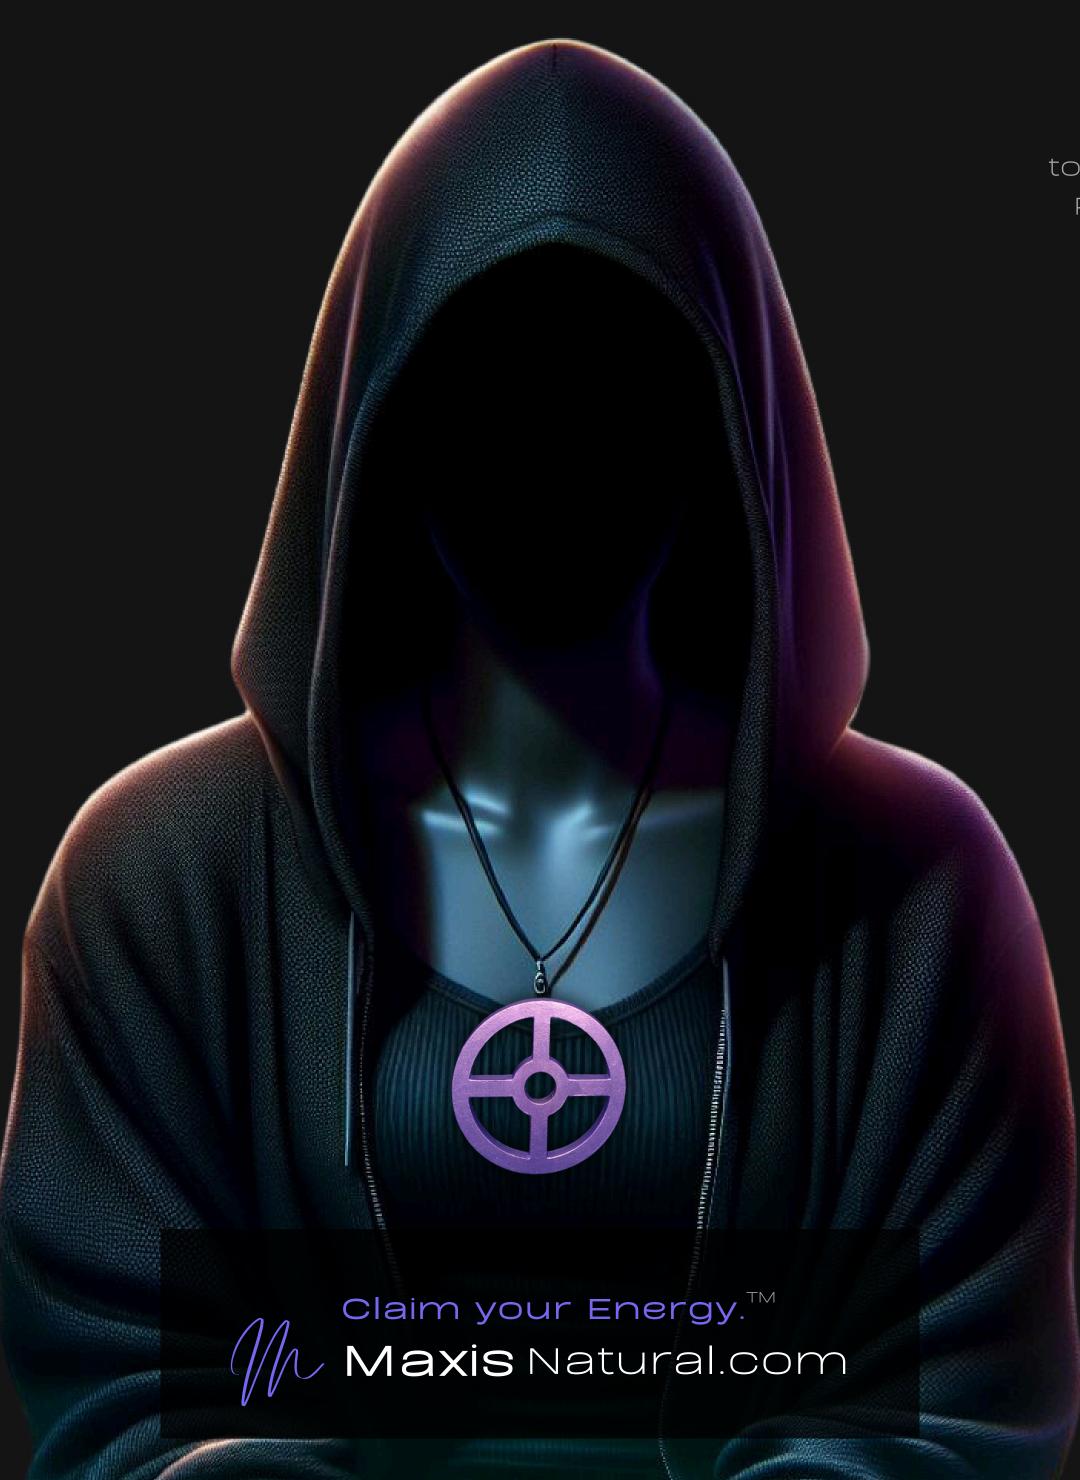

## Universal Portal Necklace

Serial Number: 000180 Collection: Universal Portal Necklaces

Total Height: 28 in 71.12 cm 711.2 mm Made from High-Quality Baltic Birch Wood

Hand Sanded, Brush Painted & Triple Sealed

Meticulously Crafted and Infused with Positive Energy

Height: 3 in 7.62 cm 76.2 mm

24 inches Extra Long Premium Cotton Cord 48 inches Total Cord Length Easy Custom Length Adjustment Polished Metal Locking Spring Clasp Depth: 1/4 in Width: 3 in 0.635 cm 7.62 cm 6.35 mm 76.2 mm

#### One of a Kind

The Universal Portal is crafted by hand and has an idol-like appearance at 3" inches tall and wide. It is 1/4" inch thick giving it depth unlike any other necklace you will find. We use Premium Golden Baltic Birch Wood and carefully cut each piece before sanding, painting, and sealing to make the piece capable of lasting for Generations. Significant time and energy was spent to create a piece of art that will be a Positive Energy Artifact for Generations to come.

#### Energy Artifact

The Universal Portal can be worn as a Necklace, displayed as an Amulet, serve as a Talisman and can be used as a Positive Energy Artifact to radiate Positive Energy wherever you choose to place it.

#### Universal Portal Meaning

Universal Portals are gateways that bridge the physical and the metaphysical, offering a conduit for transcendent experiences and divine encounters. The Universal Portal symbolizes openness to transcendent experiences and the flow of divine energy. It represents gateways to higher wisdom and the interconnectedness of all dimensions.