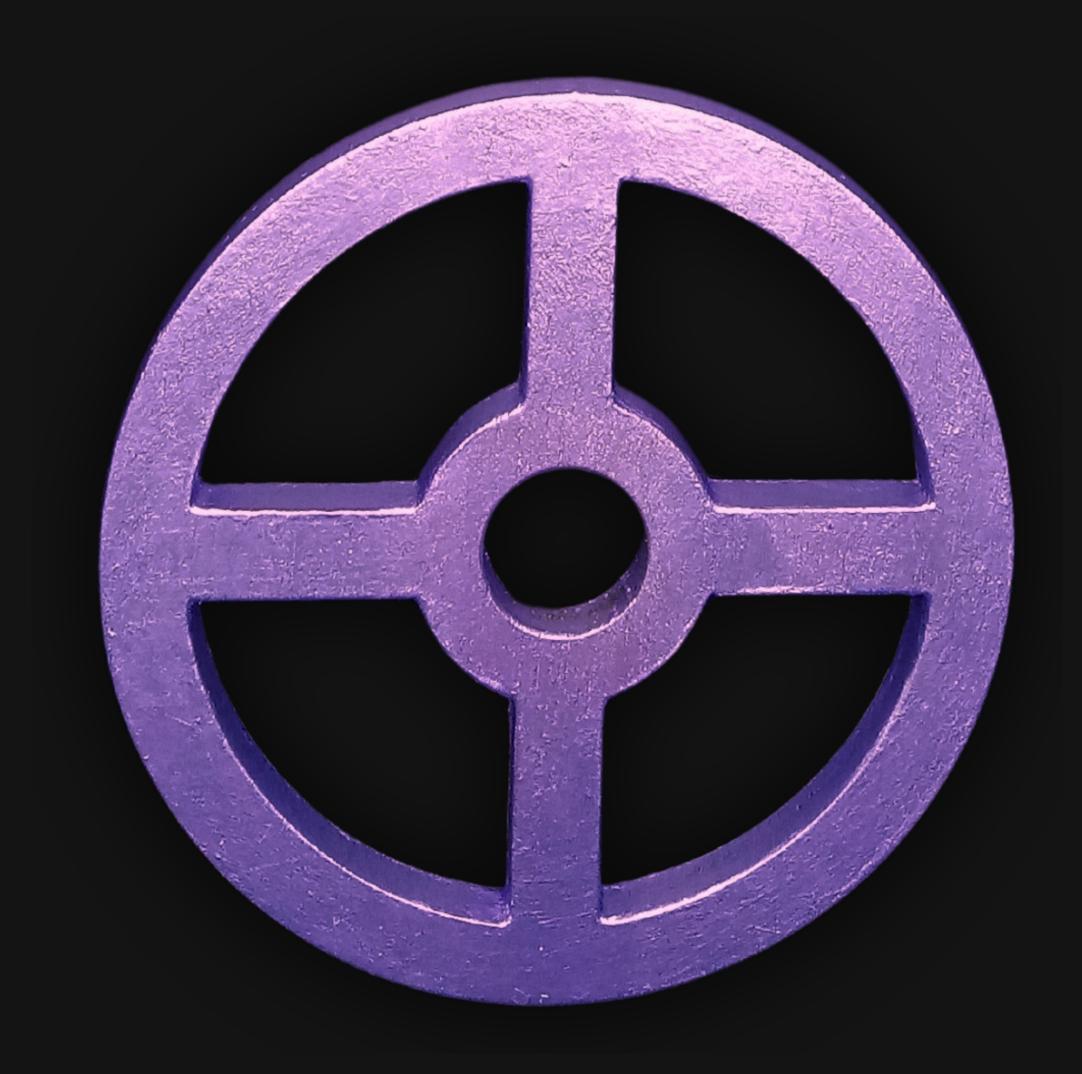

#### One of a Kind

The Universal Portal is crafted by hand and has an idol-like appearance at 3" inches tall and wide. It is 1/4" inch thick giving it depth unlike any other necklace you will find. We use Premium Golden Baltic Birch Wood and carefully cut each piece before sanding, painting, and sealing to make the piece capable of lasting for Generations. Significant time and energy was spent to create a piece of art that will be a Positive Energy Artifact for Generations to come.

#### Energy Artifact

The Universal Portal can be worn as a Necklace, displayed as an Amulet, serve as a Talisman and can be used as a Positive Energy Artifact to radiate Positive Energy wherever you choose to place it.

#### Universal Portal Meaning

Universal Portals are gateways that bridge the physical and the metaphysical, offering a conduit for transcendent experiences and divine encounters. The Universal Portal symbolizes openness to transcendent experiences and the flow of divine energy. It represents gateways to higher wisdom and the interconnectedness of all dimensions.