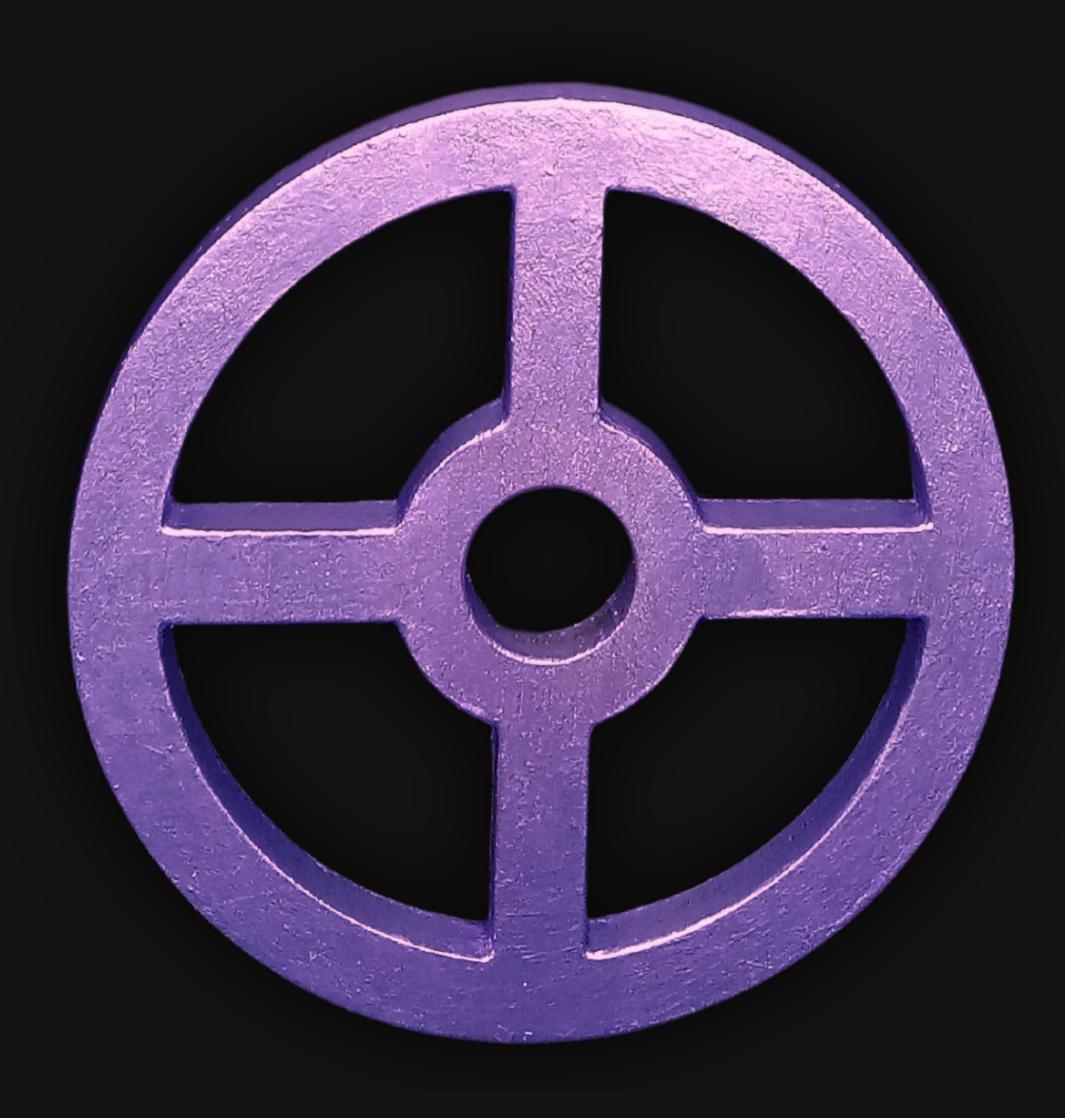

#### One of a Kind

The Universal Portal is crafted by hand and has an idol-like appearance at 3" inches tall and wide. It is 1/4" inch thick giving it depth unlike any other necklace you will find. We use Premium Golden Baltic Birch Wood and carefully cut each piece before sanding, painting, and sealing to make the piece capable of lasting for Generations. Significant time and energy was spent to create a piece of art that will be a Positive Energy Artifact for Generations to come.

#### Energy Artifact

The Universal Portal can be worn as a Necklace, displayed as an Amulet, serve as a Talisman and can be used as a Positive Energy Artifact to radiate Positive Energy wherever you choose to place it.

#### Universal Portal Meaning

Universal Portals are gateways that bridge the physical and the metaphysical, offering a conduit for transcendent experiences and divine encounters. The Universal Portal symbolizes openness to transcendent experiences and the flow of divine energy. It represents gateways to higher wisdom and the interconnectedness of all dimensions.