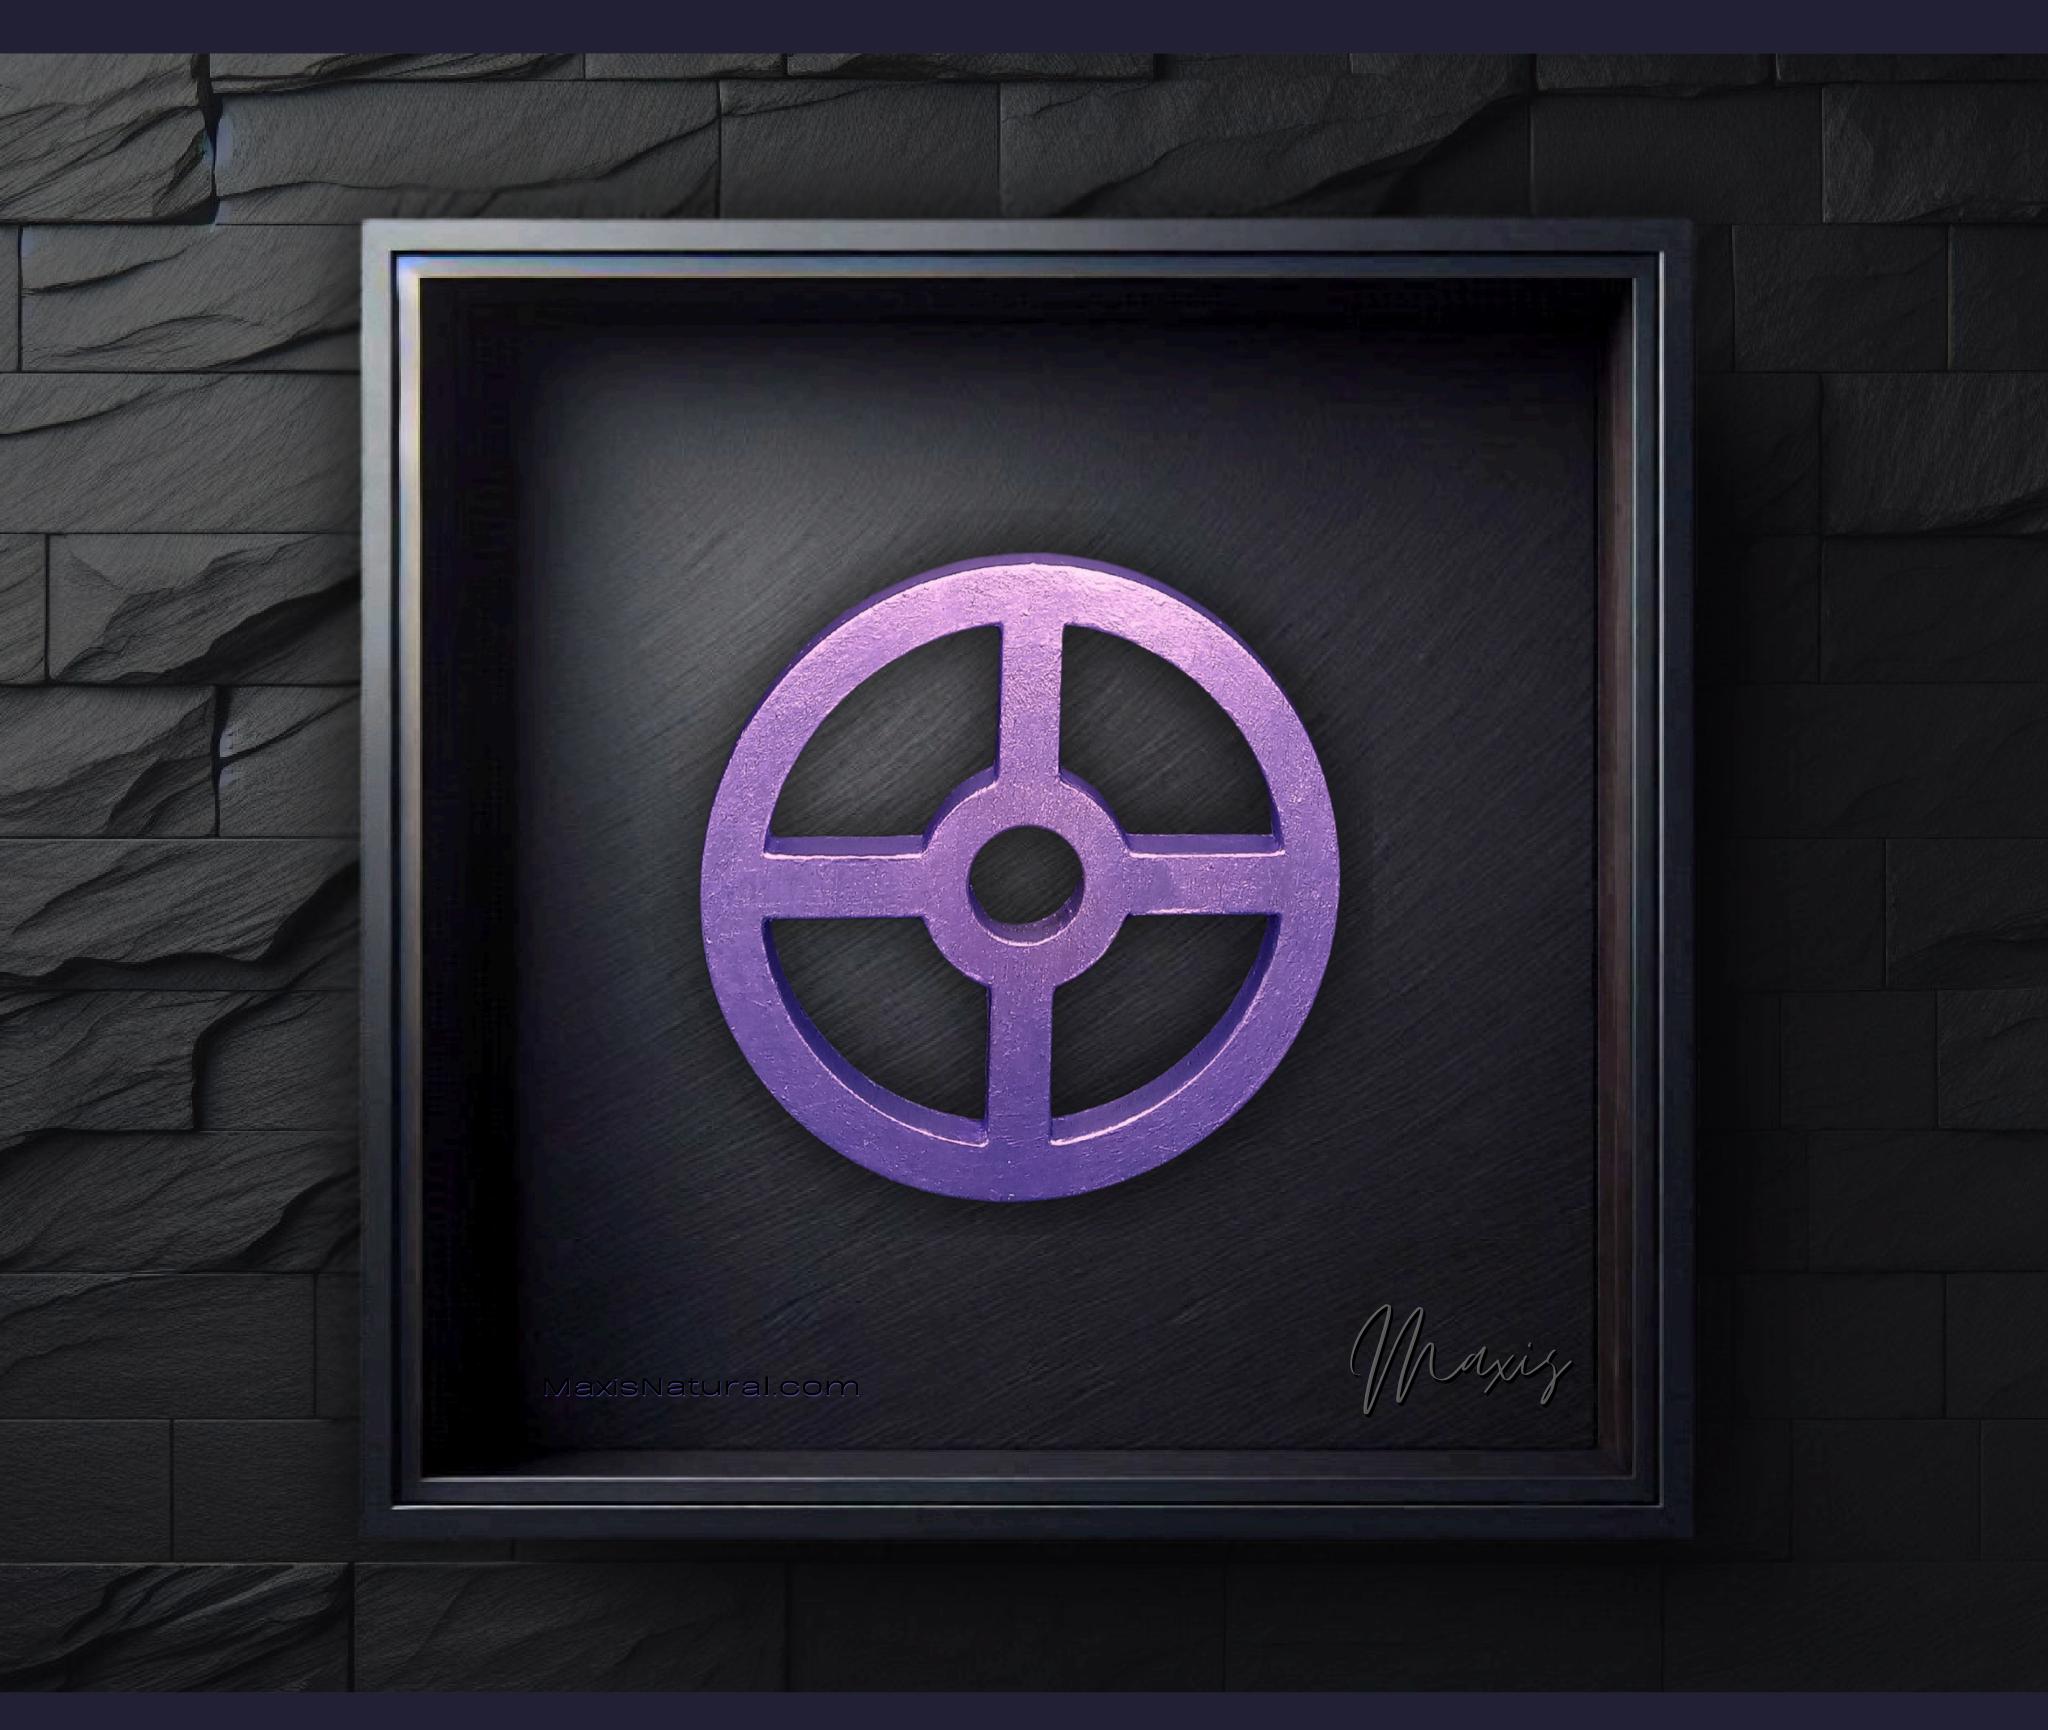

## Universal Portal Necklace

Serial Number: 000180 Collection: Universal Portal Necklaces

Total Height: 28 in 71.12 cm 711.2 mm Made from High-Quality Baltic Birch Wood

Hand Sanded, Brush Painted & Triple Sealed

#### One of a Kind

The Universal Portal is crafted by hand and has an idol-like appearance at 3" inches tall and wide. It is 1/4" inch thick giving it depth unlike any other necklace you will find. We use Premium Golden Baltic Birch Wood and carefully cut each piece before sanding, painting, and sealing to make the piece capable of lasting for Generations. Significant time and energy was spent to create a piece of art that will be a Positive Energy Artifact for Generations to come.

#### Universal Portal Meaning

Universal Portals are gateways that bridge the physical and the metaphysical, offering a conduit for transcendent experiences and divine encounters. The Universal Portal symbolizes openness to transcendent experiences and the flow of divine energy. It represents gateways to higher wisdom and the interconnectedness of all dimensions.