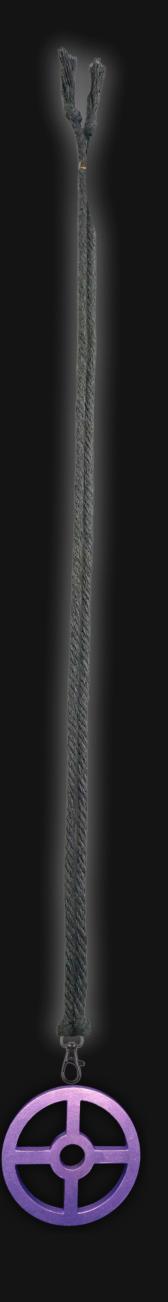

## Universal Portal Necklace

Serial Number: 000180 Collection: Universal Portal Necklaces

Total Height: 28 in 71.12 cm 711.2 mm Made from High-Quality Baltic Birch Wood

Hand Sanded, Brush Painted & Triple Sealed

Meticulously Crafted and Infused with Positive Energy

Height: 3 in 7.62 cm 76.2 mm

24 inches Extra Long Premium Cotton Cord 48 inches Total Cord Length Easy Custom Length Adjustment Polished Metal Locking Spring Clasp Depth: 1/4 in Width: 3 in 0.635 cm 7.62 cm 6.35 mm 76.2 mm

#### Cord Specifications

Soft & Thick Premium Cotton Cord

High-Quality 5mm Thick

Triple Twisted Regal Braided

24 Strands per Braid

Hypoallergenic & Fray-Free

### Cord Length

24" inches Extra Long (48" Total)

Easy Custom Length Adjustment

Metal Slide Adjustment Clip

#### Cord Colors

Silver Slate Cord

Polished Metal Locking Spring Clasp

Silver Sliding Length Adjustment Clasp

"There is no greater investment, and no wiser decision, than to acquire things that Protect & Grow your Soul and Spirit."