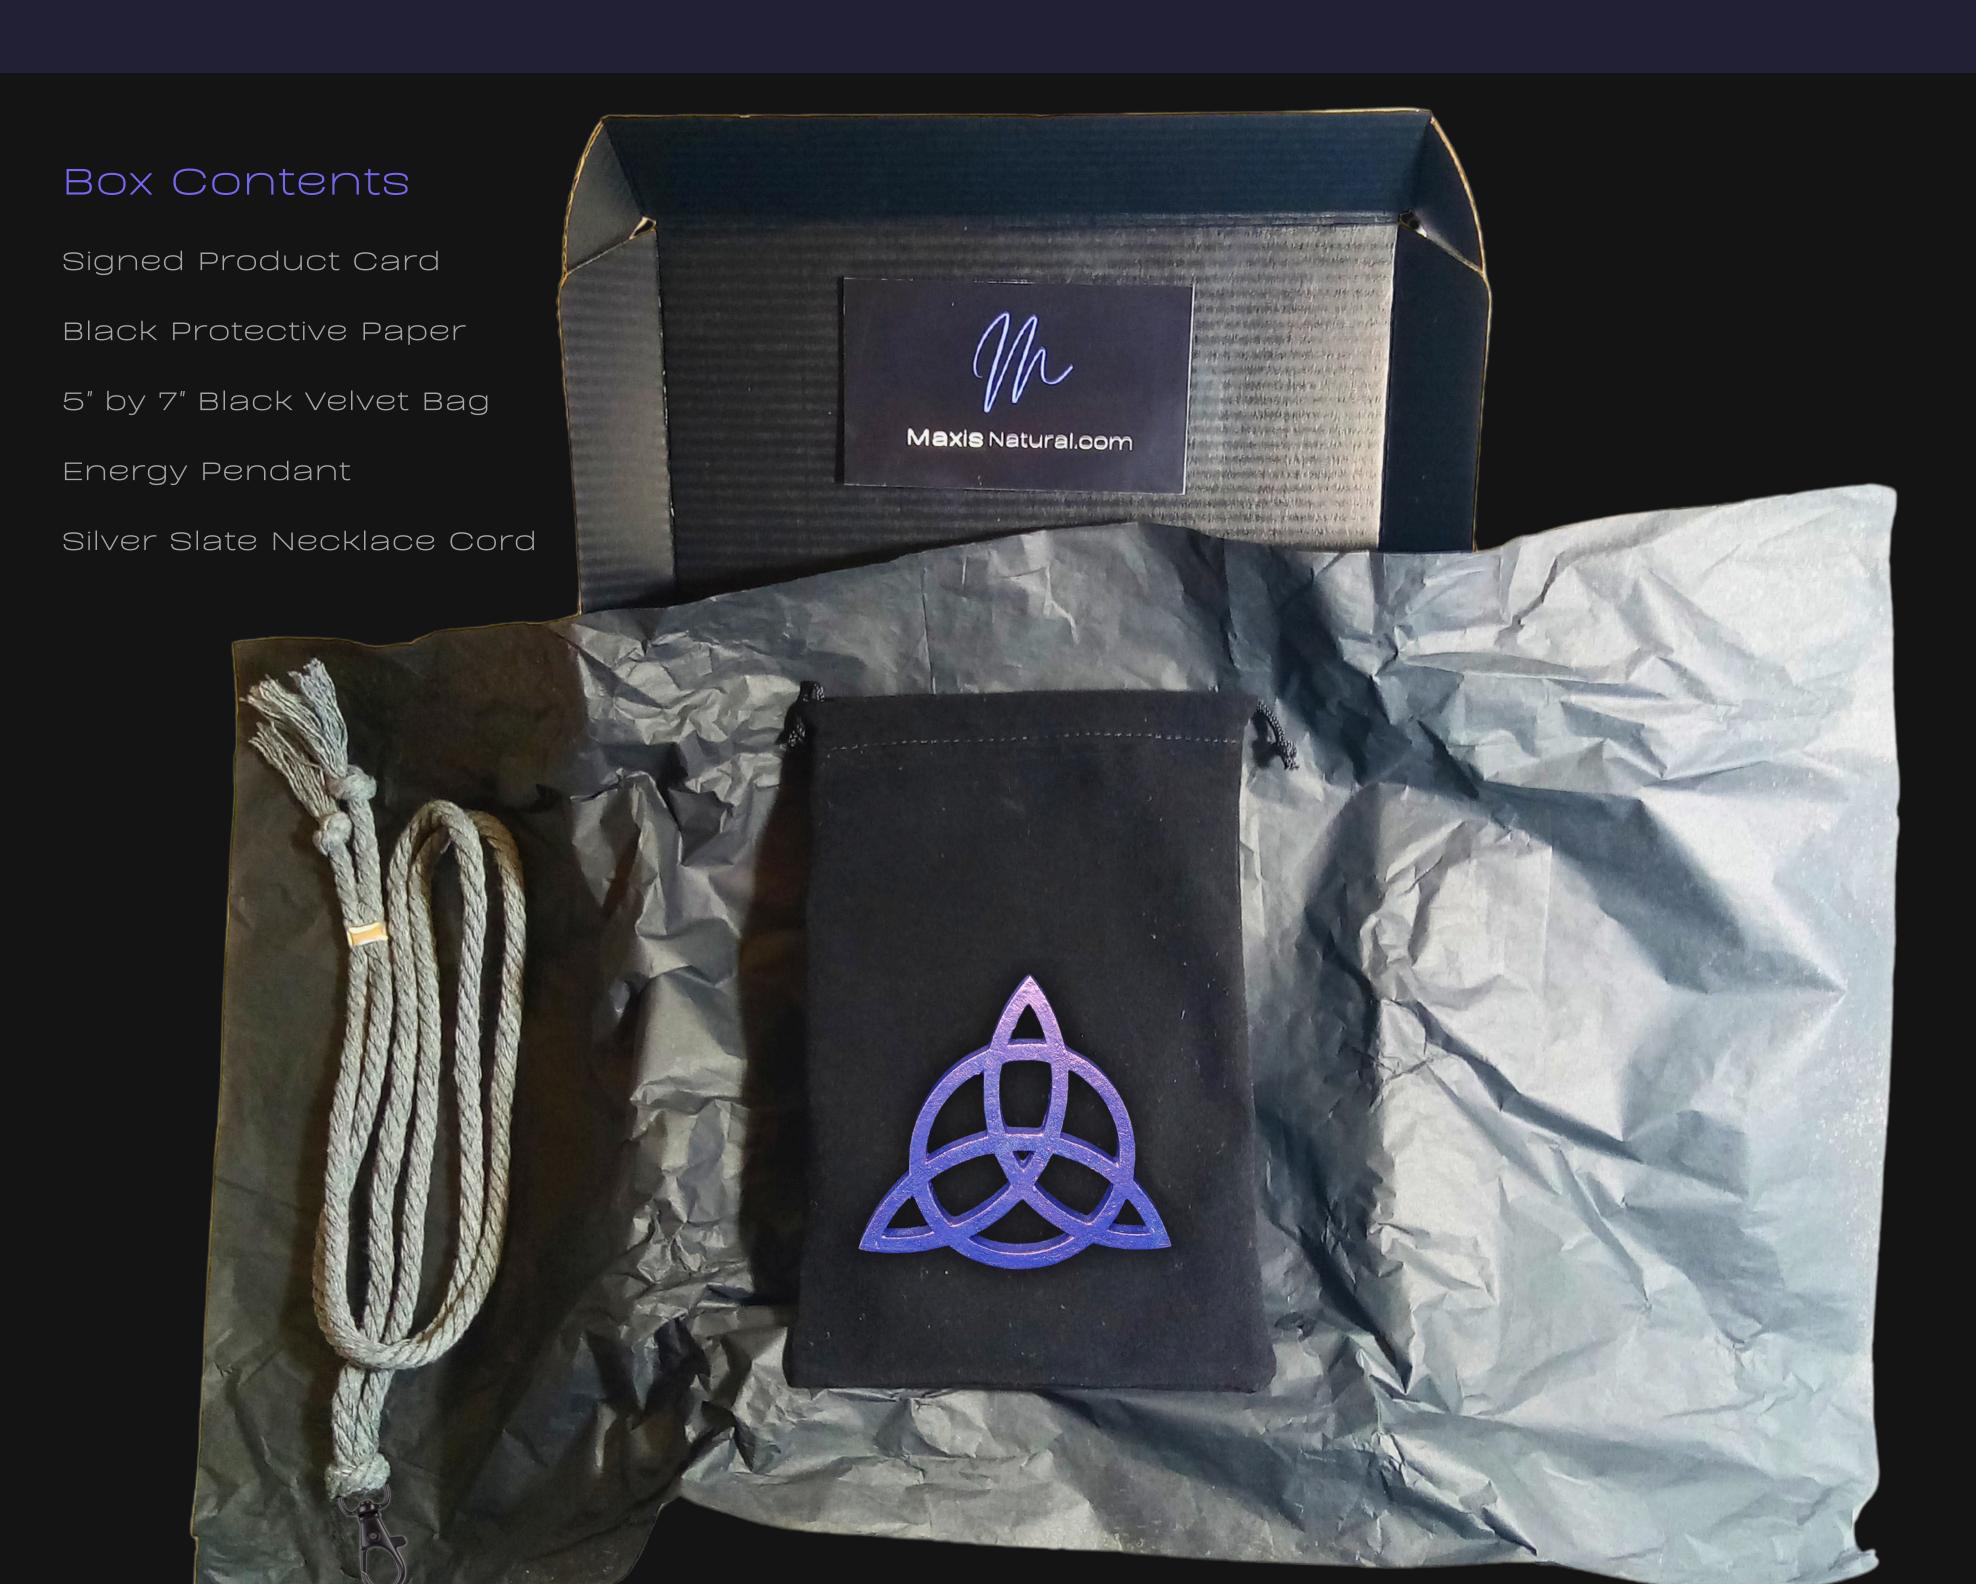

# 8" inch by 5.5" inch Black Box

Delivered in a Sleek Black Box that can be used for storage.

Maxis Natural.com

### Cord Specifications

Soft & Thick Premium Cotton Cord

High-Quality 5mm Thick

Triple Twisted Regal Braided

24 Strands per Braid

Hypoallergenic & Fray-Free

#### Cord Length

24" inches Extra Long (48" Total)

Easy Custom Length Adjustment

Metal Slide Adjustment Clip

#### Cord Colors

Silver Slate Cotton Cord

Polished Metal Locking Spring Clasp

Silver Sliding Length Adjustment Clasp

"There is no greater investment, and no wiser decision, than to acquire things that Protect & Grow your Soul and Spirit."