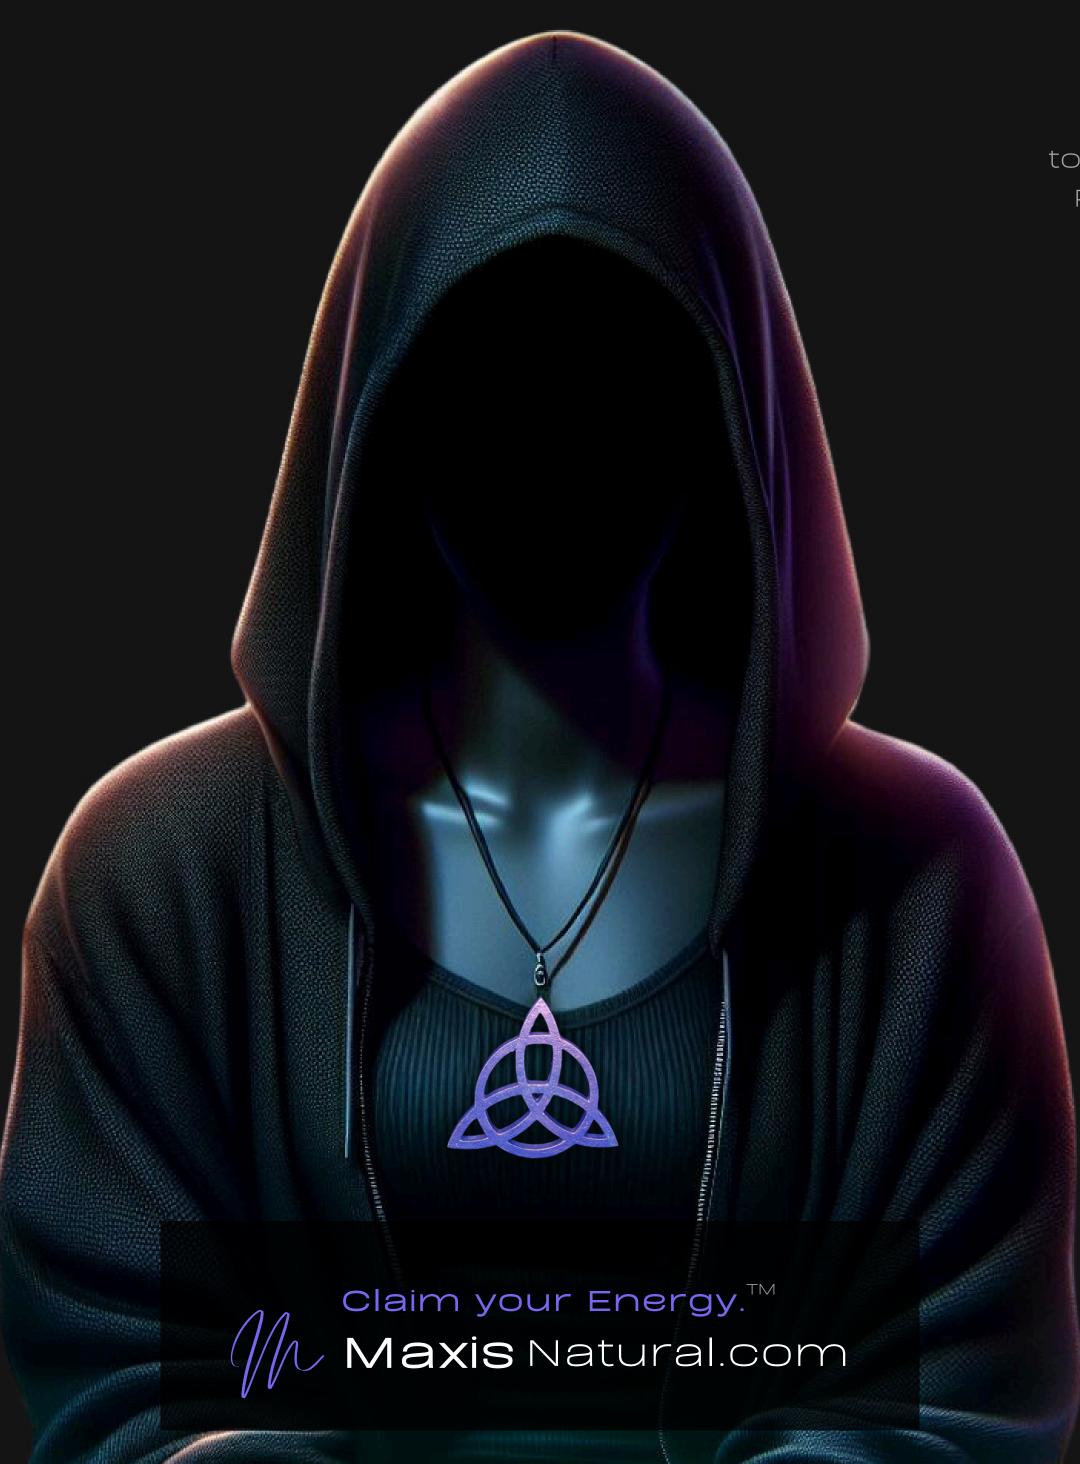

# Crafted with Positive Energy

# Energy Artifact

The Universal Trifecta can be worn as a Necklace, displayed as an Amulet, serve as a Talisman and can be used as a Positive Energy Artifact to radiate Positive Energy wherever you choose to take it.

# Trifecta Symbol Meaning

The Trifecta, or Triquetra, symbolizes interconnectedness and unity in spirituality. It often represents triadic concepts like mind, body, and spirit, or past, present, and future. Encircled, it signifies eternal life and the cyclical nature of the cosmos, embodying profound truths of existence and the universe.