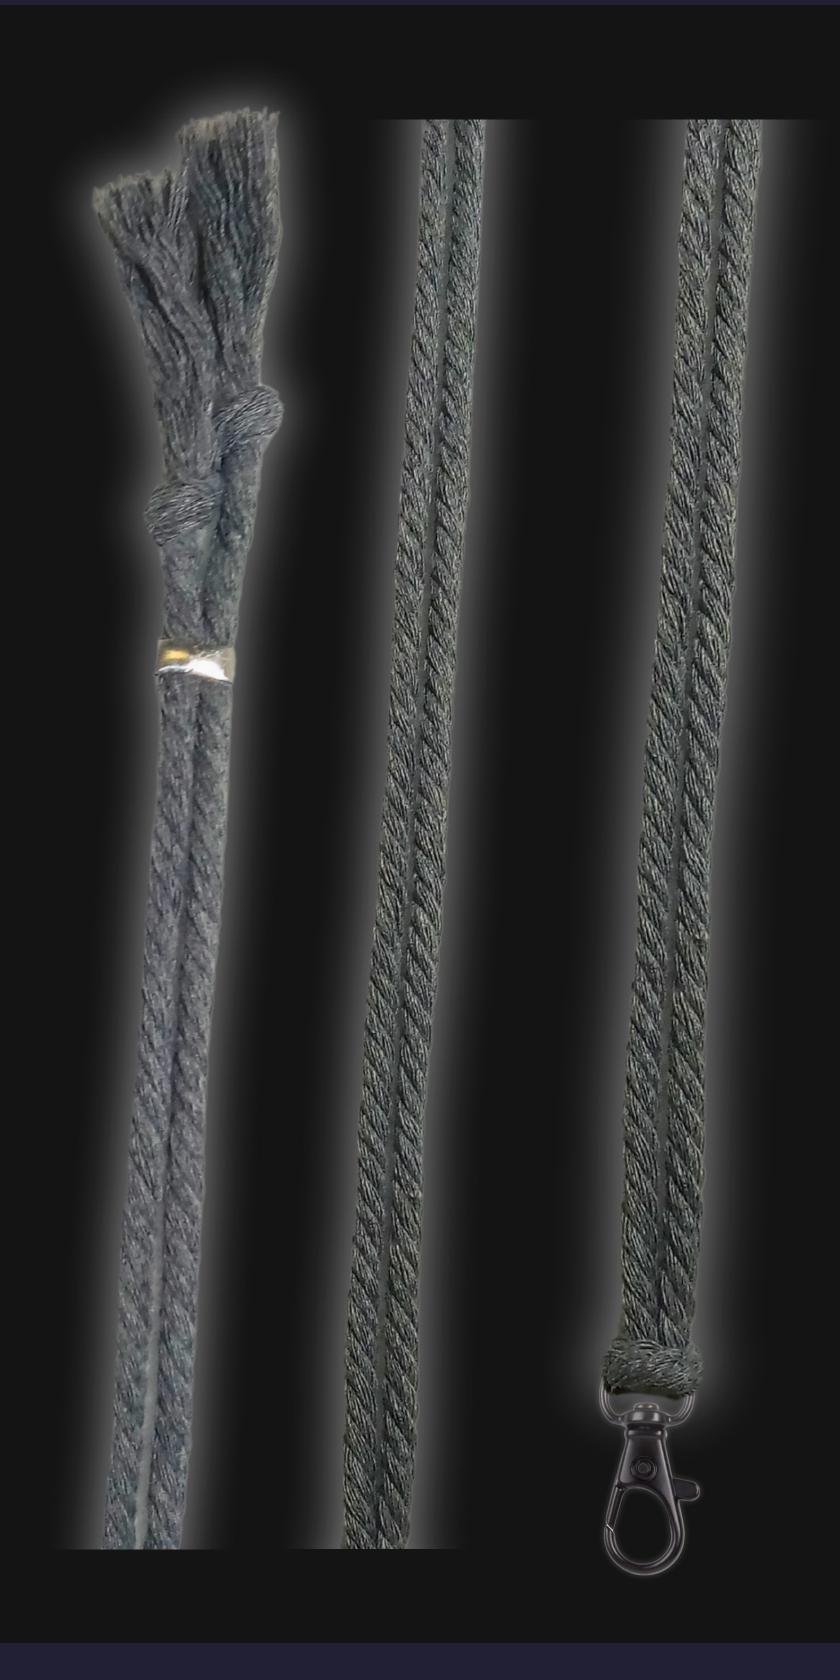

### Cord Specifications

Soft & Thick Premium Cotton Cord

High-Quality 5mm Thick

Triple Twisted Regal Braided

24 Strands per Braid

Hypoallergenic & Fray-Free

#### Cord Length

24" inches Extra Long (48" Total)

Easy Custom Length Adjustment

Metal Slide Adjustment Clip

#### Cord Colors

Silver Slate Cotton Cord

Polished Metal Locking Spring Clasp

Silver Sliding Length Adjustment Clasp

"There is no greater investment, and no wiser decision, than to acquire things that Protect & Grow your Soul and Spirit."