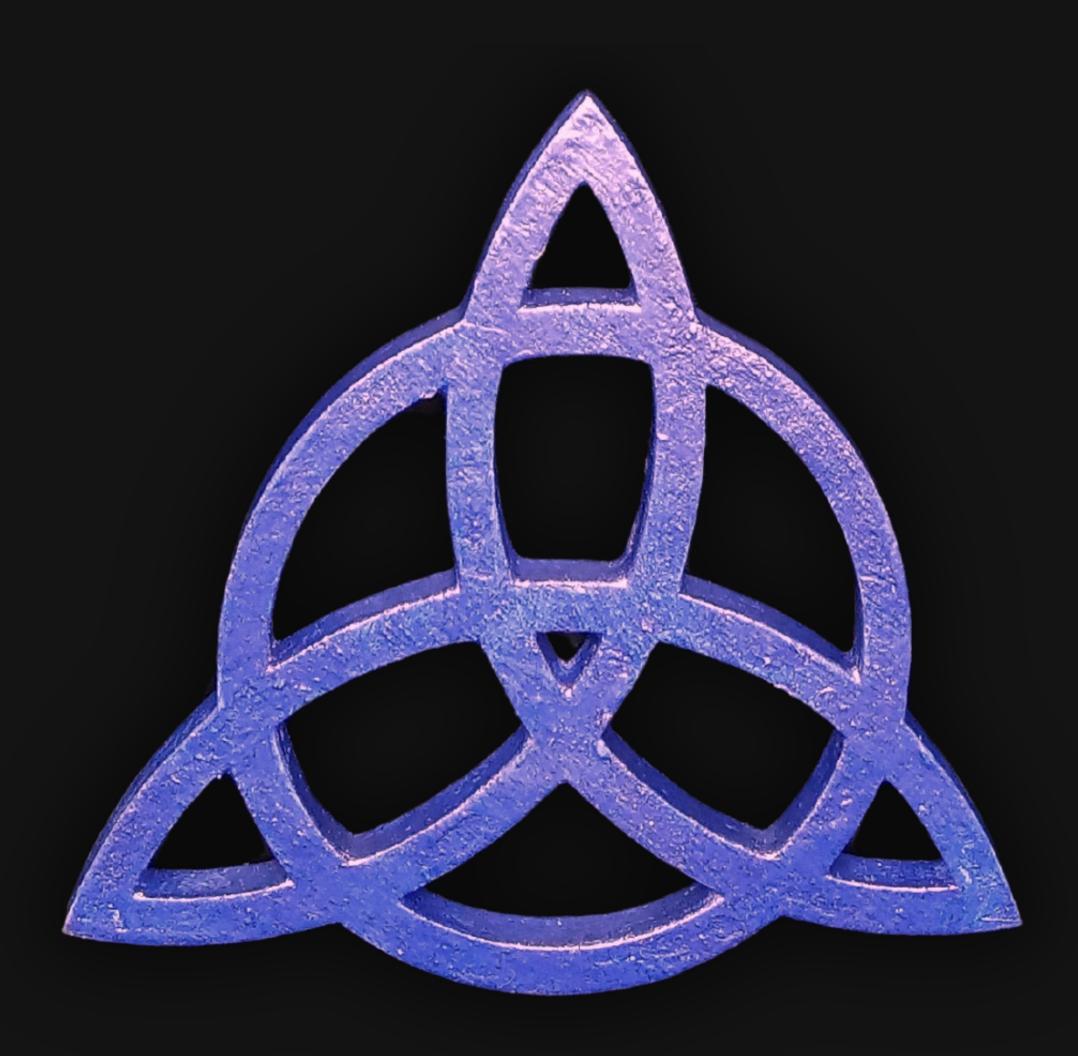

#### One of a Kind

The Universal Trifecta is crafted by hand to give the piece a Chiseled Metal appearance. It has an idol-like appearance at 3" inches tall and wide. It is 1/4" inch thick giving it depth unlike any other necklace you will find. We use Premium Golden Baltic Birch Wood and carefully cut each piece before sanding, painting, and sealing to make the piece capable of lasting for generations. Significant time and energy was spent to create a piece of art that will be a Positive Energy Artifact for generations to come.

# Trifecta Symbol Meaning

The Trifecta, or Triquetra, symbolizes interconnectedness and unity in spirituality. It often represents triadic concepts like mind, body, and spirit, or past, present, and future. Encircled, it signifies eternal life and the cyclical nature of the cosmos, embodying profound truths of existence and the universe.