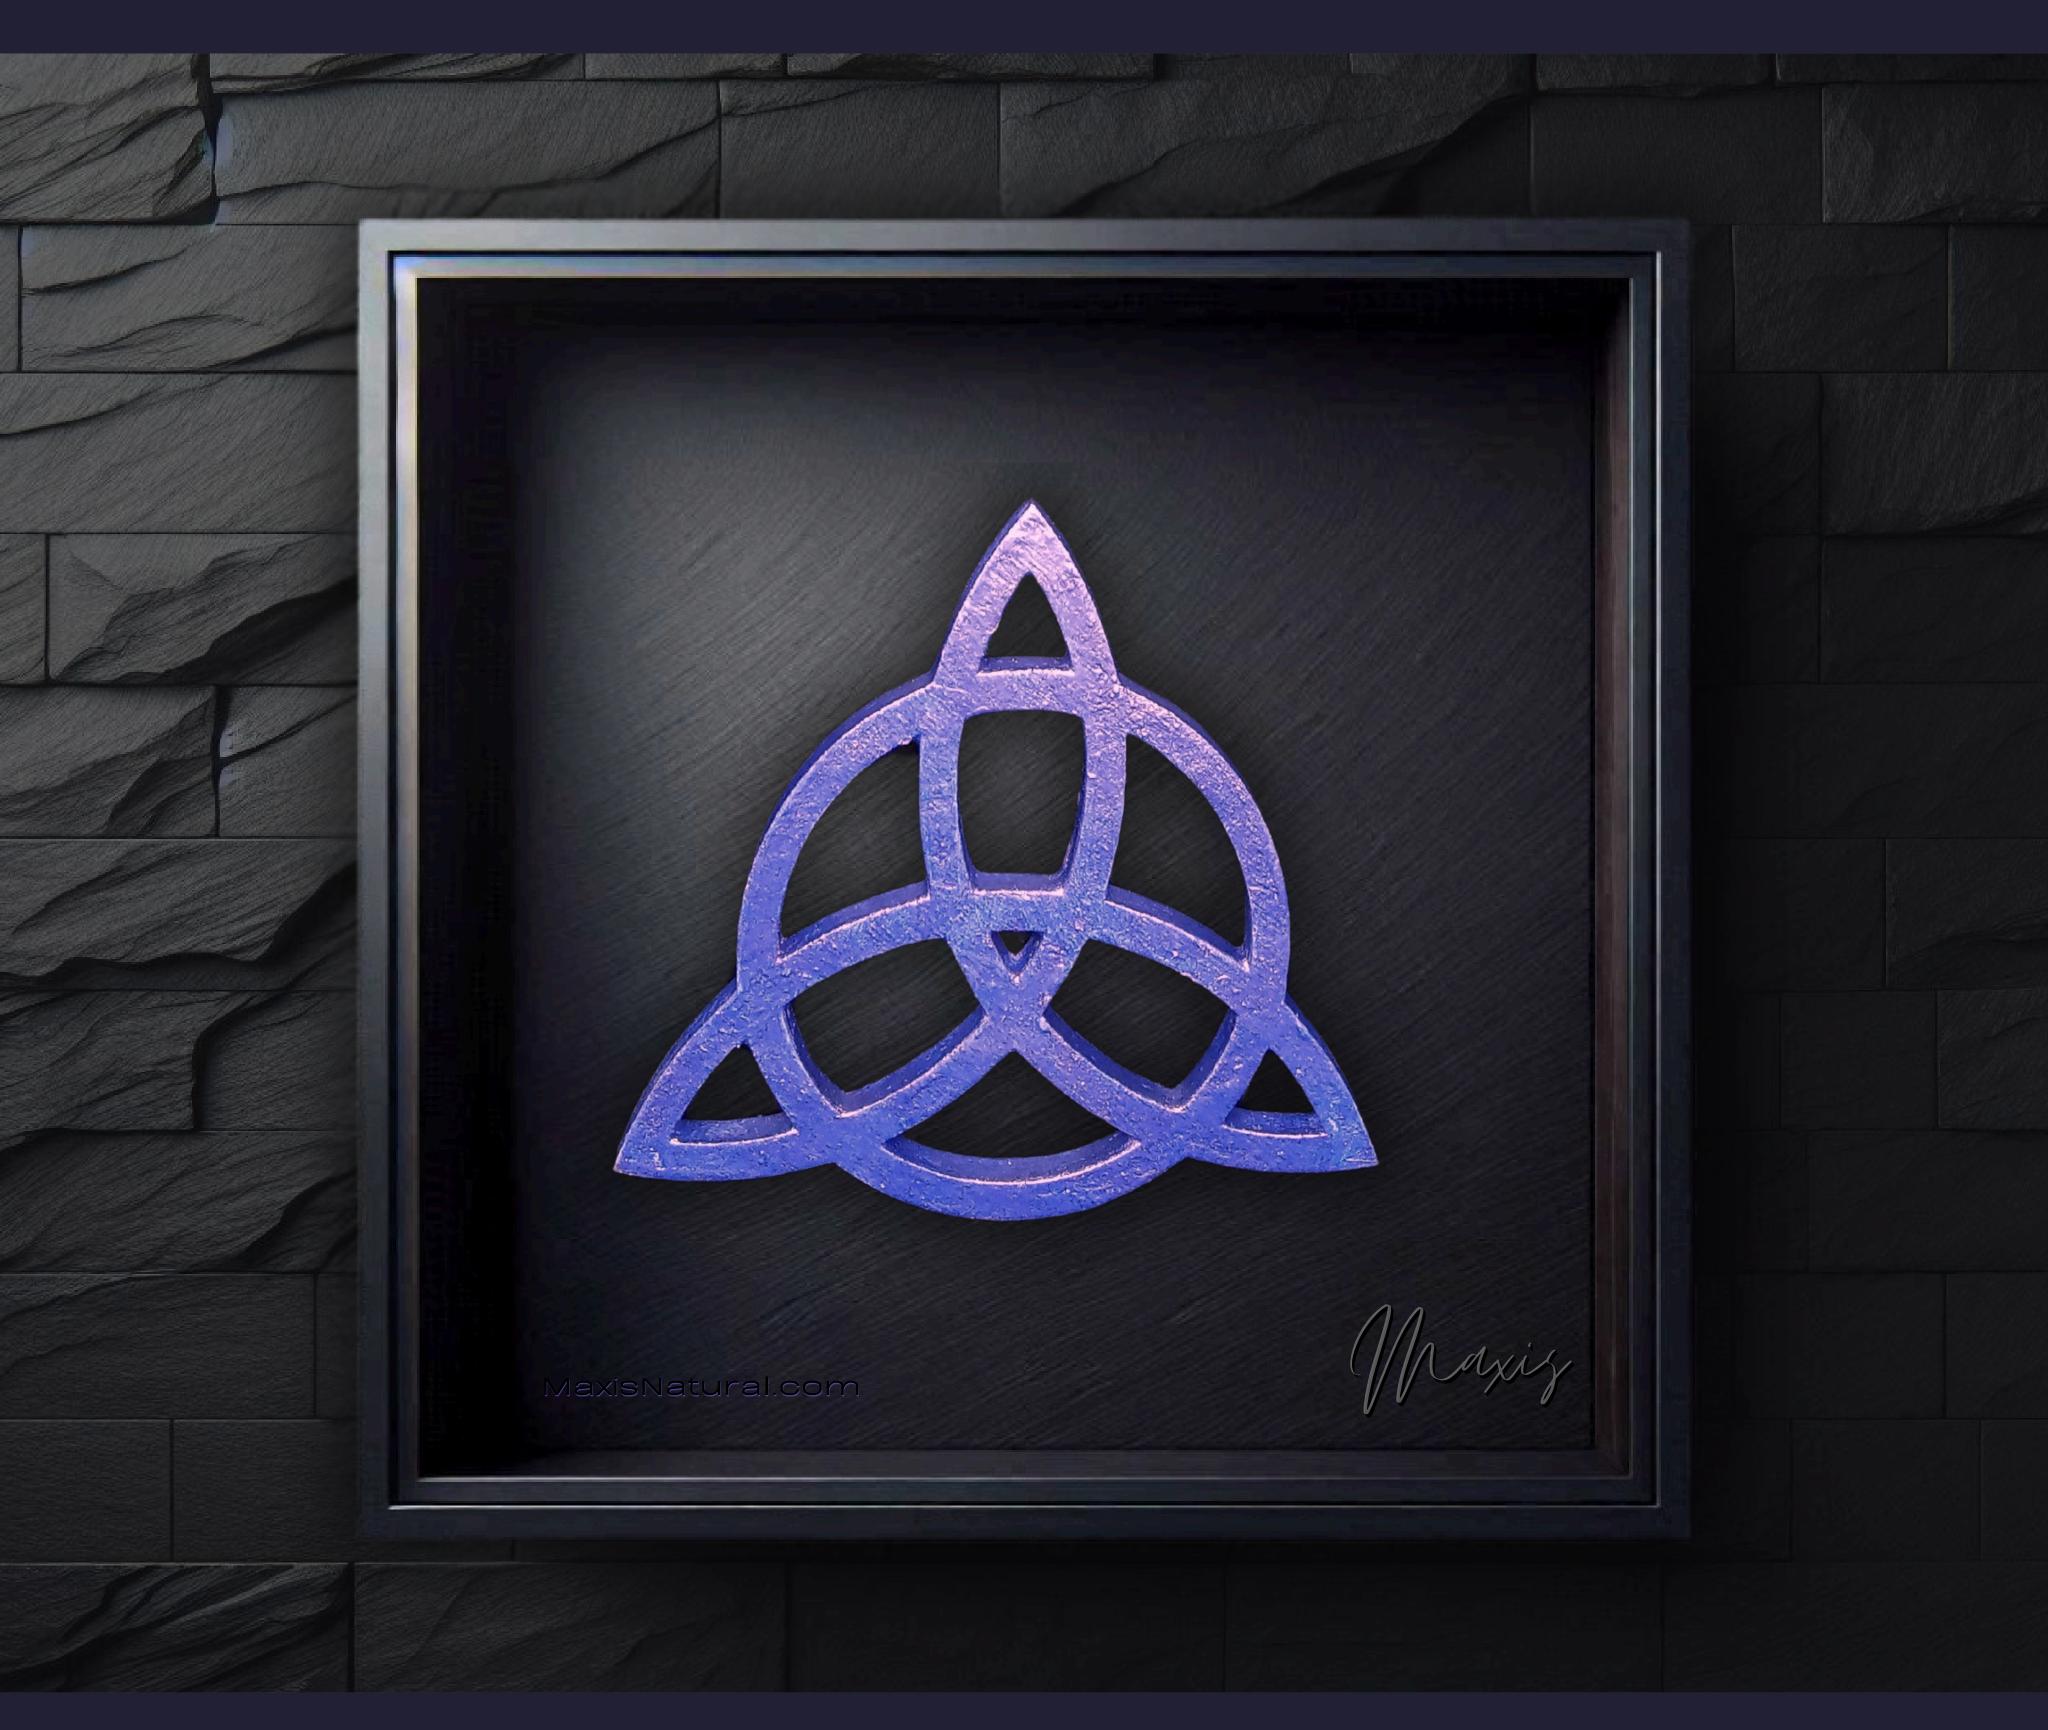

#### One of a Kind

The Universal Trifecta is crafted by hand to give the piece a Chiseled Metal appearance. It has an idol-like appearance at 3" inches tall and wide. It is 1/4" inch thick giving it depth unlike any other necklace you will find. We use Premium Golden Baltic Birch Wood and carefully cut each piece before sanding, painting, and sealing to make the piece capable of lasting for generations. Significant time and energy was spent to create a piece of art that will be a Positive Energy Artifact for generations to come.

# Trifecta Symbol Meaning

The Trifecta, or Triquetra, symbolizes interconnectedness and unity in spirituality. It often represents triadic concepts like mind, body, and spirit, or past, present, and future. Encircled, it signifies eternal life and the cyclical nature of the cosmos, embodying profound truths of existence and the universe.