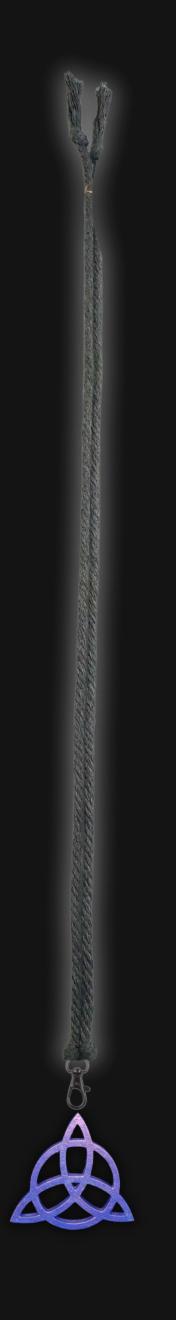

Serial Number: 000179 Collection: Trifecta Necklaces

Total Height: 28 in 71.12 cm 711.2 mm Made from High-Quality Baltic Birch Wood

Hand Sanded, Brush Painted & Triple Sealed

Meticulously Crafted and Infused with Positive Energy

Height: 3 in 7.62 cm 76.2 mm

24 inches Extra Long Premium Cotton Cord 48 inches Total Cord Length Easy Custom Length Adjustment Polished Metal Locking Spring Clasp Depth: 1/4 in Width: 3 in 0.635 cm 7.62 cm 6.35 mm 76.2 mm

#### One of a Kind

The Universal Trifecta is crafted by hand to give the piece a Chiseled Metal appearance. It has an idol-like appearance at 3" inches tall and wide. It is 1/4" inch thick giving it depth unlike any other necklace you will find. We use Premium Golden Baltic Birch Wood and carefully cut each piece before sanding, painting, and sealing to make the piece capable of lasting for generations. Significant time and energy was spent to create a piece of art that will be a Positive Energy Artifact for generations to come.

# Energy Artifact

The Universal Trifecta can be worn as a Necklace, displayed as an Amulet, serve as a Talisman and can be used as a Positive Energy Artifact to radiate Positive Energy wherever you choose to take it.