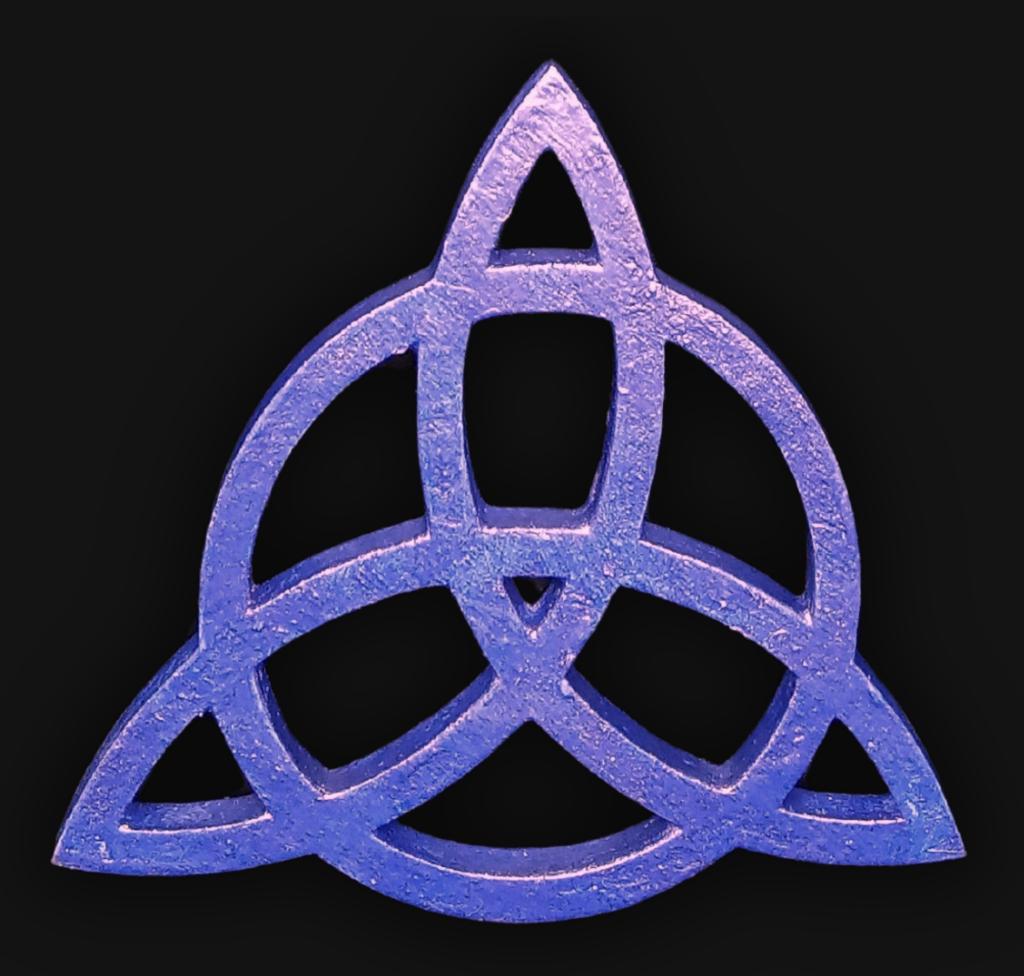

#### One of a Kind

The Universal Trifecta is crafted by hand to give the piece a Chiseled Metal appearance. It has an idol-like appearance at 3" inches tall and wide. It is 1/4" inch thick giving it depth unlike any other necklace you will find. We use Premium Golden Baltic Birch Wood and carefully cut each piece before sanding, painting, and sealing to make the piece capable of lasting for generations. Significant time and energy was spent to create a piece of art that will be a Positive Energy Artifact for generations to come.

# Trifecta Symbol Meaning

The Trifecta, or Triquetra, symbolizes interconnectedness and unity in spirituality. It often represents triadic concepts like mind, body, and spirit, or past, present, and future. Encircled, it signifies eternal life and the cyclical nature of the cosmos, embodying profound truths of existence and the universe.