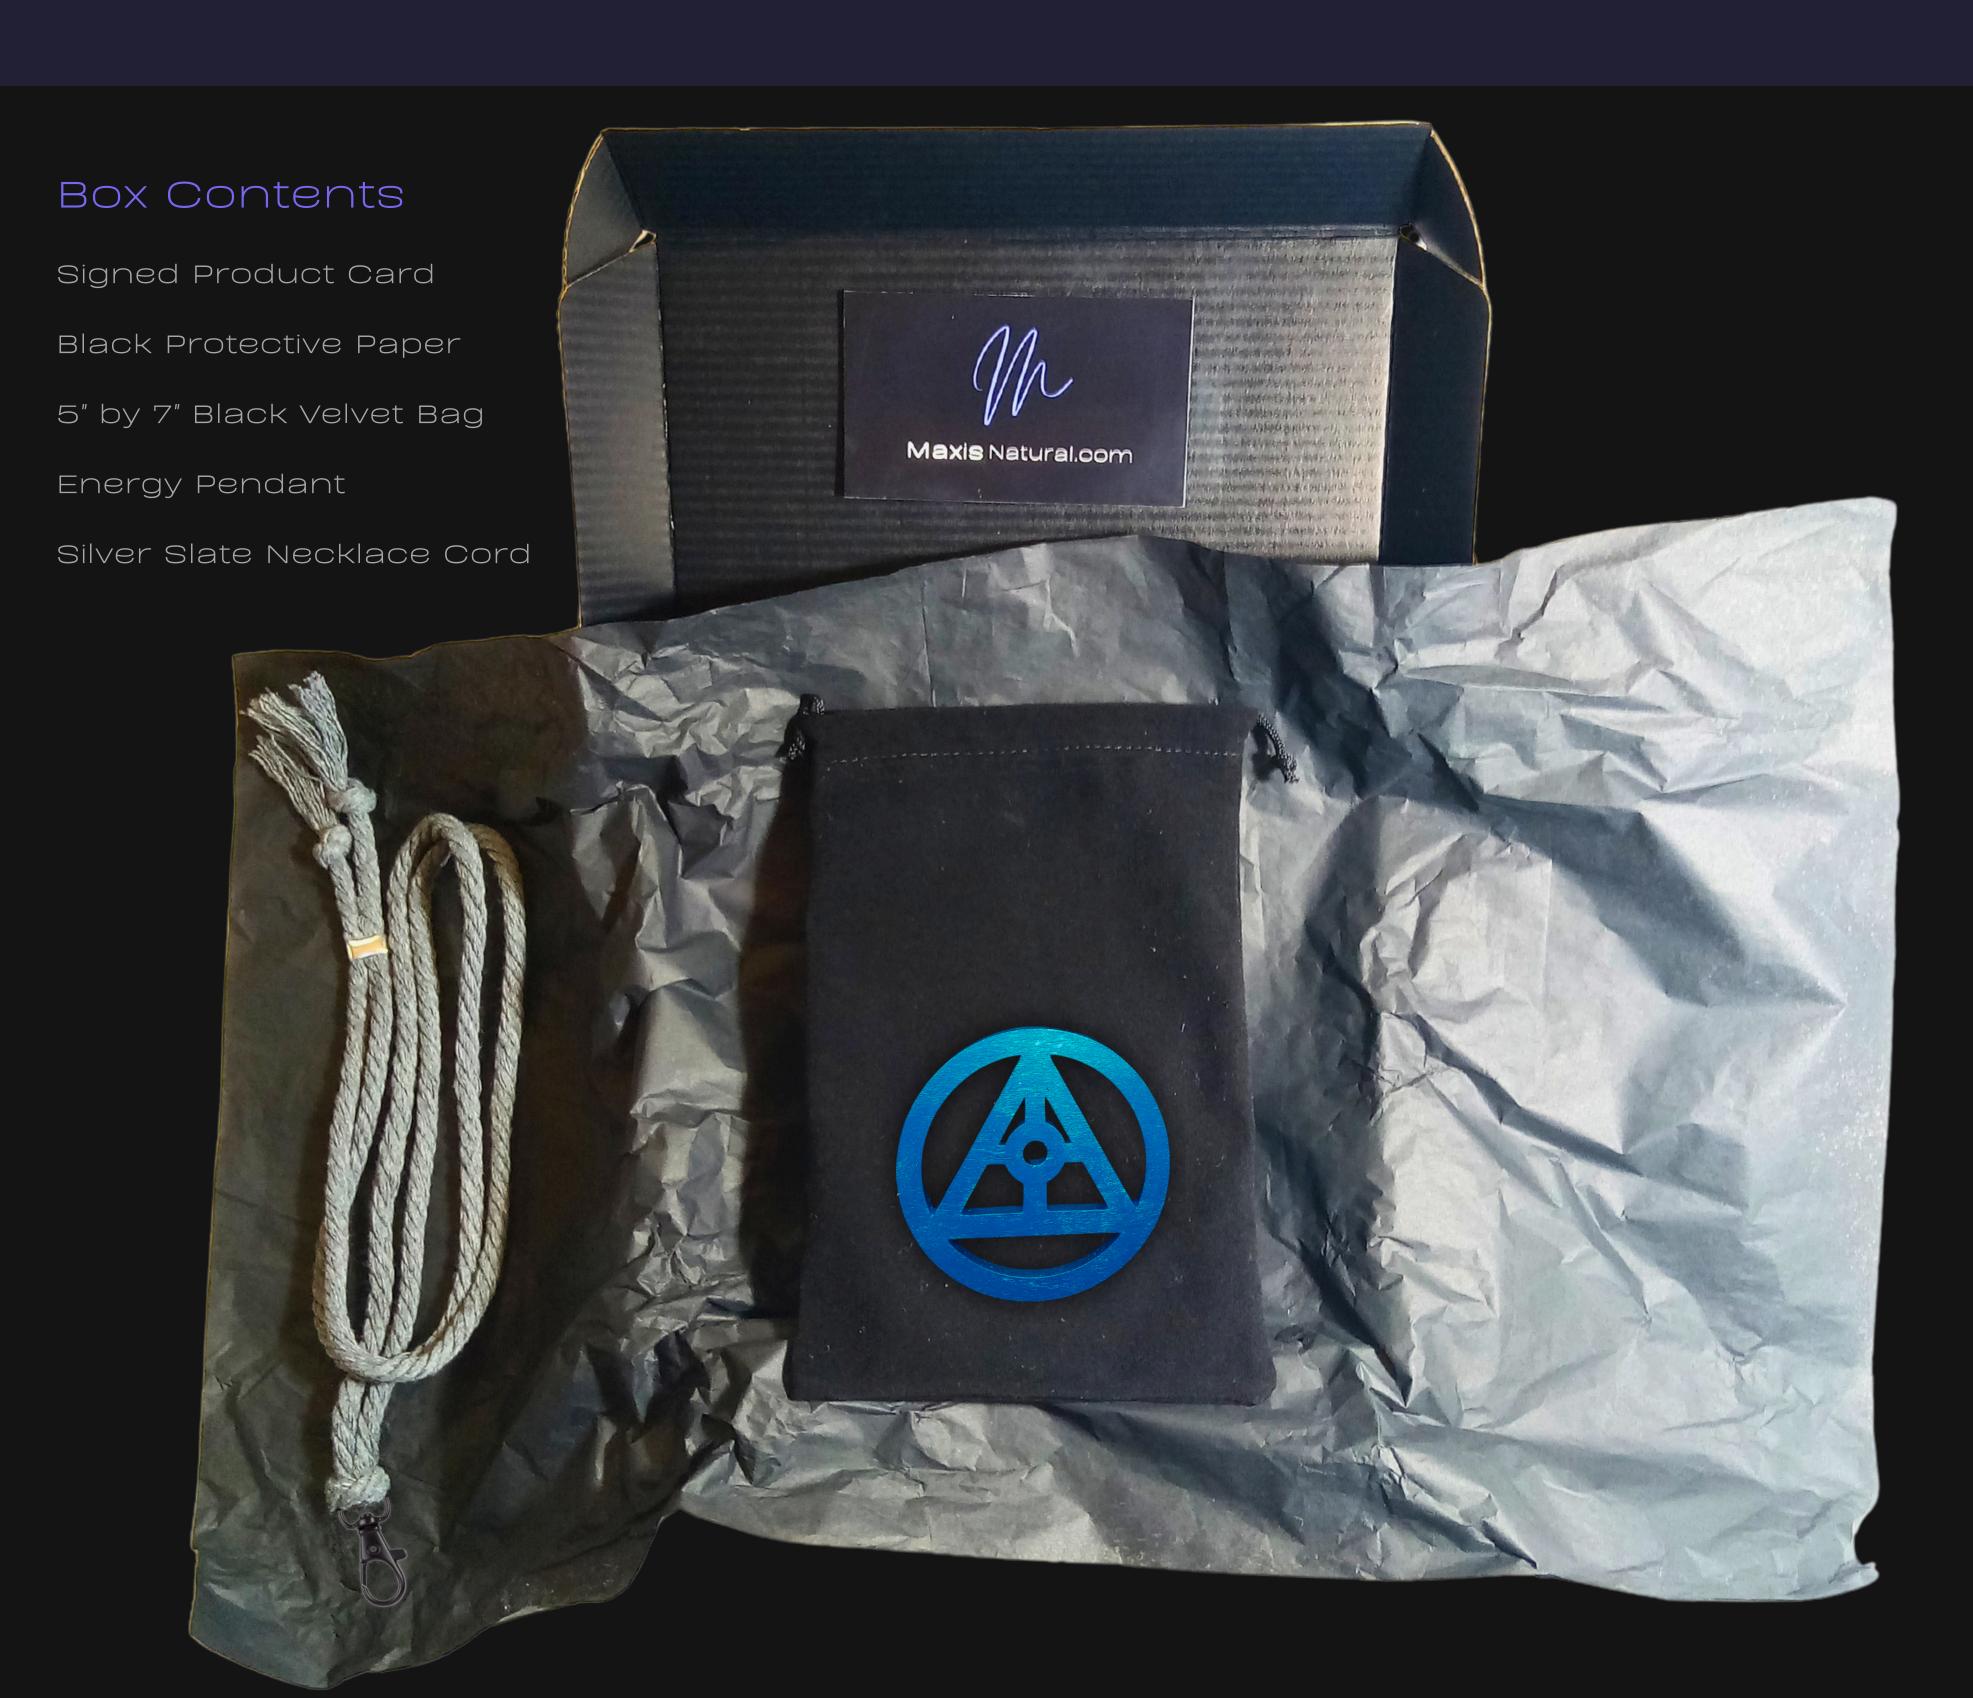

## 8" inch by 5.5" inch Black Box

Delivered in a Sleek Black Box that can be used for storage.

Maxis Natural.com

#### Cord Specifications

Soft & Thick Premium Cotton Cord

High-Quality 5mm Thick

Triple Twisted Regal Braided

24 Strands per Braid

Hypoallergenic & Fray-Free

#### Cord Length

24" inches Extra Long (48" Total)

Easy Custom Length Adjustment

Metal Slide Adjustment Clip

#### Cord Colors

Silver Slate Cotton Cord

Polished Metal Locking Spring Clasp

Silver Sliding Length Adjustment Clasp

"There is no greater investment, and no wiser decision, than to acquire things that Protect & Grow your Soul and Spirit."