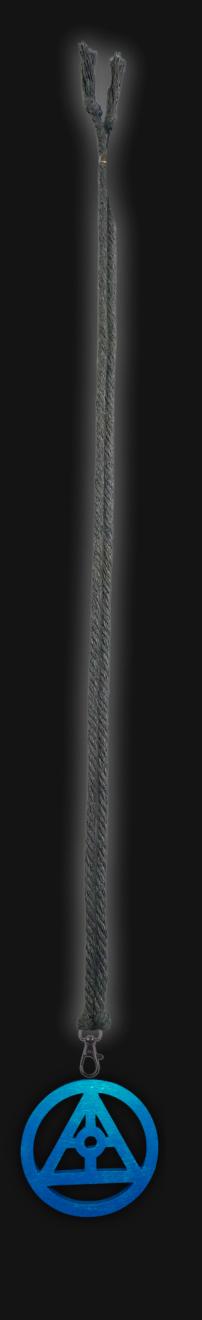

# The Gateway Necklace

Serial Number: 000177 Collection: The Gateway Necklaces

Total Height: 28 in 71.12 cm 711.2 mm Made from High-Quality Baltic Birch Wood

Hand Sanded, Brush Painted & Triple Sealed

Meticulously Crafted and Infused with Positive Energy

Height: 3 in 7.62 cm 76.2 mm

24 inches Extra Long Premium Cotton Cord 48 inches Total Cord Length Easy Custom Length Adjustment Polished Metal Locking Spring Clasp Depth: 1/4 in Width: 3 in 0.635 cm 7.62 cm 6.35 mm 76.2 mm

#### One of a Kind

The Gateway Necklace design was created by Artist Maxis Richards to symbolize the pathway to our higher-self (3rd Eye) and all that is available to us as Powerful Beings.

It is crafted by hand and has an idol-like

appearance at 3" inches tall and wide.

It is 1/4" inch thick giving it depth unlike any other necklace you will find. We use Premium Golden Baltic Birch Wood and carefully cut each piece before sanding, painting, and sealing to make the piece capable of lasting for Generations.

#### Cord Specifications

Soft & Thick Premium Cotton Cord

High-Quality 5mm Thick

Triple Twisted Regal Braided

24 Strands per Braid

Hypoallergenic & Fray-Free

#### Cord Length

24" inches Extra Long (48" Total)

Easy Custom Length Adjustment

Metal Slide Adjustment Clip

#### Cord Colors

Silver Slate Cotton Cord

Polished Metal Locking Spring Clasp

Silver Sliding Length Adjustment Clasp

"There is no greater investment, and no wiser decision, than to acquire things that Protect & Grow your Soul and Spirit."