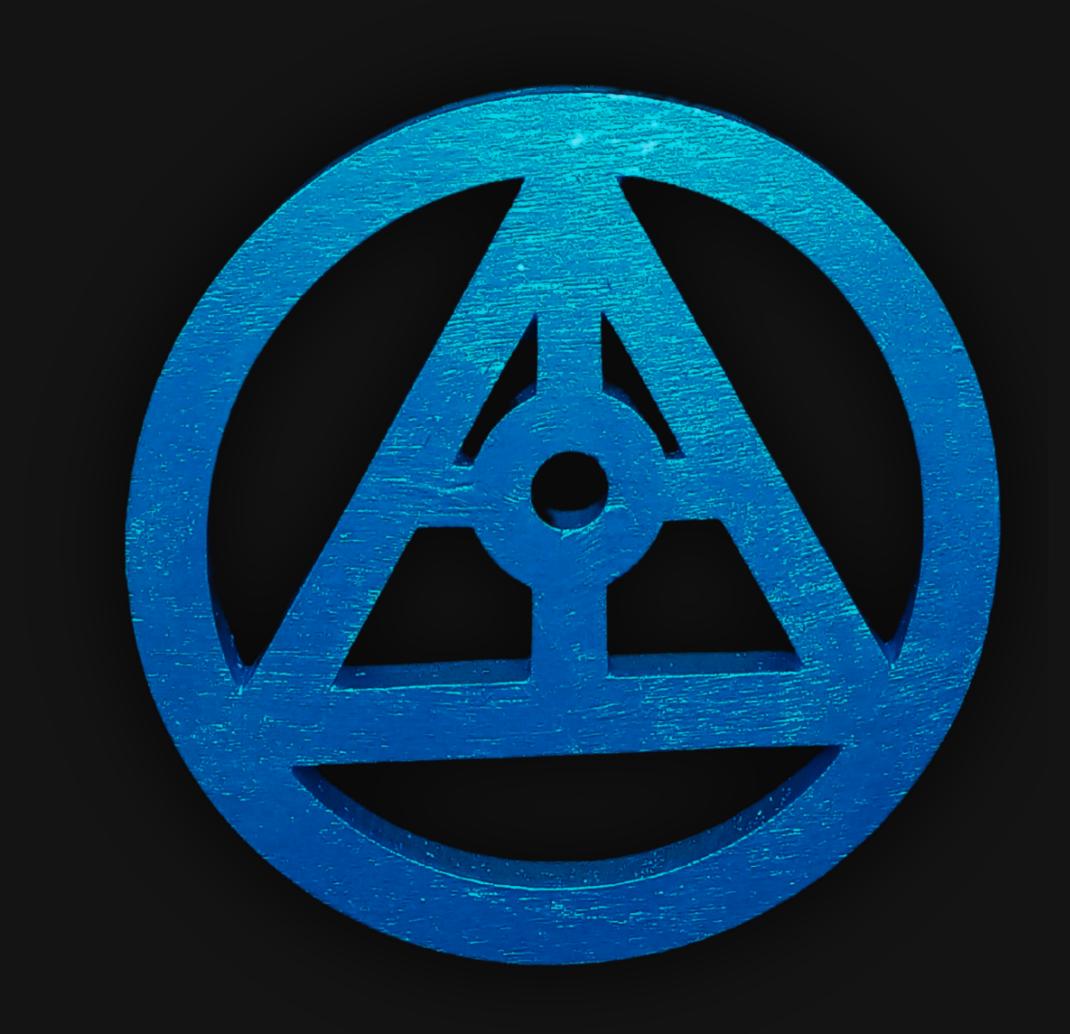

#### One of a Kind

The Gateway Necklace design was created by Artist Maxis Richards to symbolize the pathway to our higher-self (3rd Eye) and all that is available to us as Powerful Beings.

It is crafted by hand and has an idol-like

appearance at 3" inches tall and wide.

It is 1/4" inch thick giving it depth unlike any other necklace you will find. We use Premium Golden Baltic Birch Wood and carefully cut each piece before sanding, painting, and sealing to make the piece capable of lasting for Generations.

#### The Gateway Meaning

In spirituality, "The Gateway" symbolizes a transformative passage from the known to the unknown, representing change, transition, and the potential for new journeys. It signifies the courage to embrace growth and enlightenment by crossing into new phases of existence.