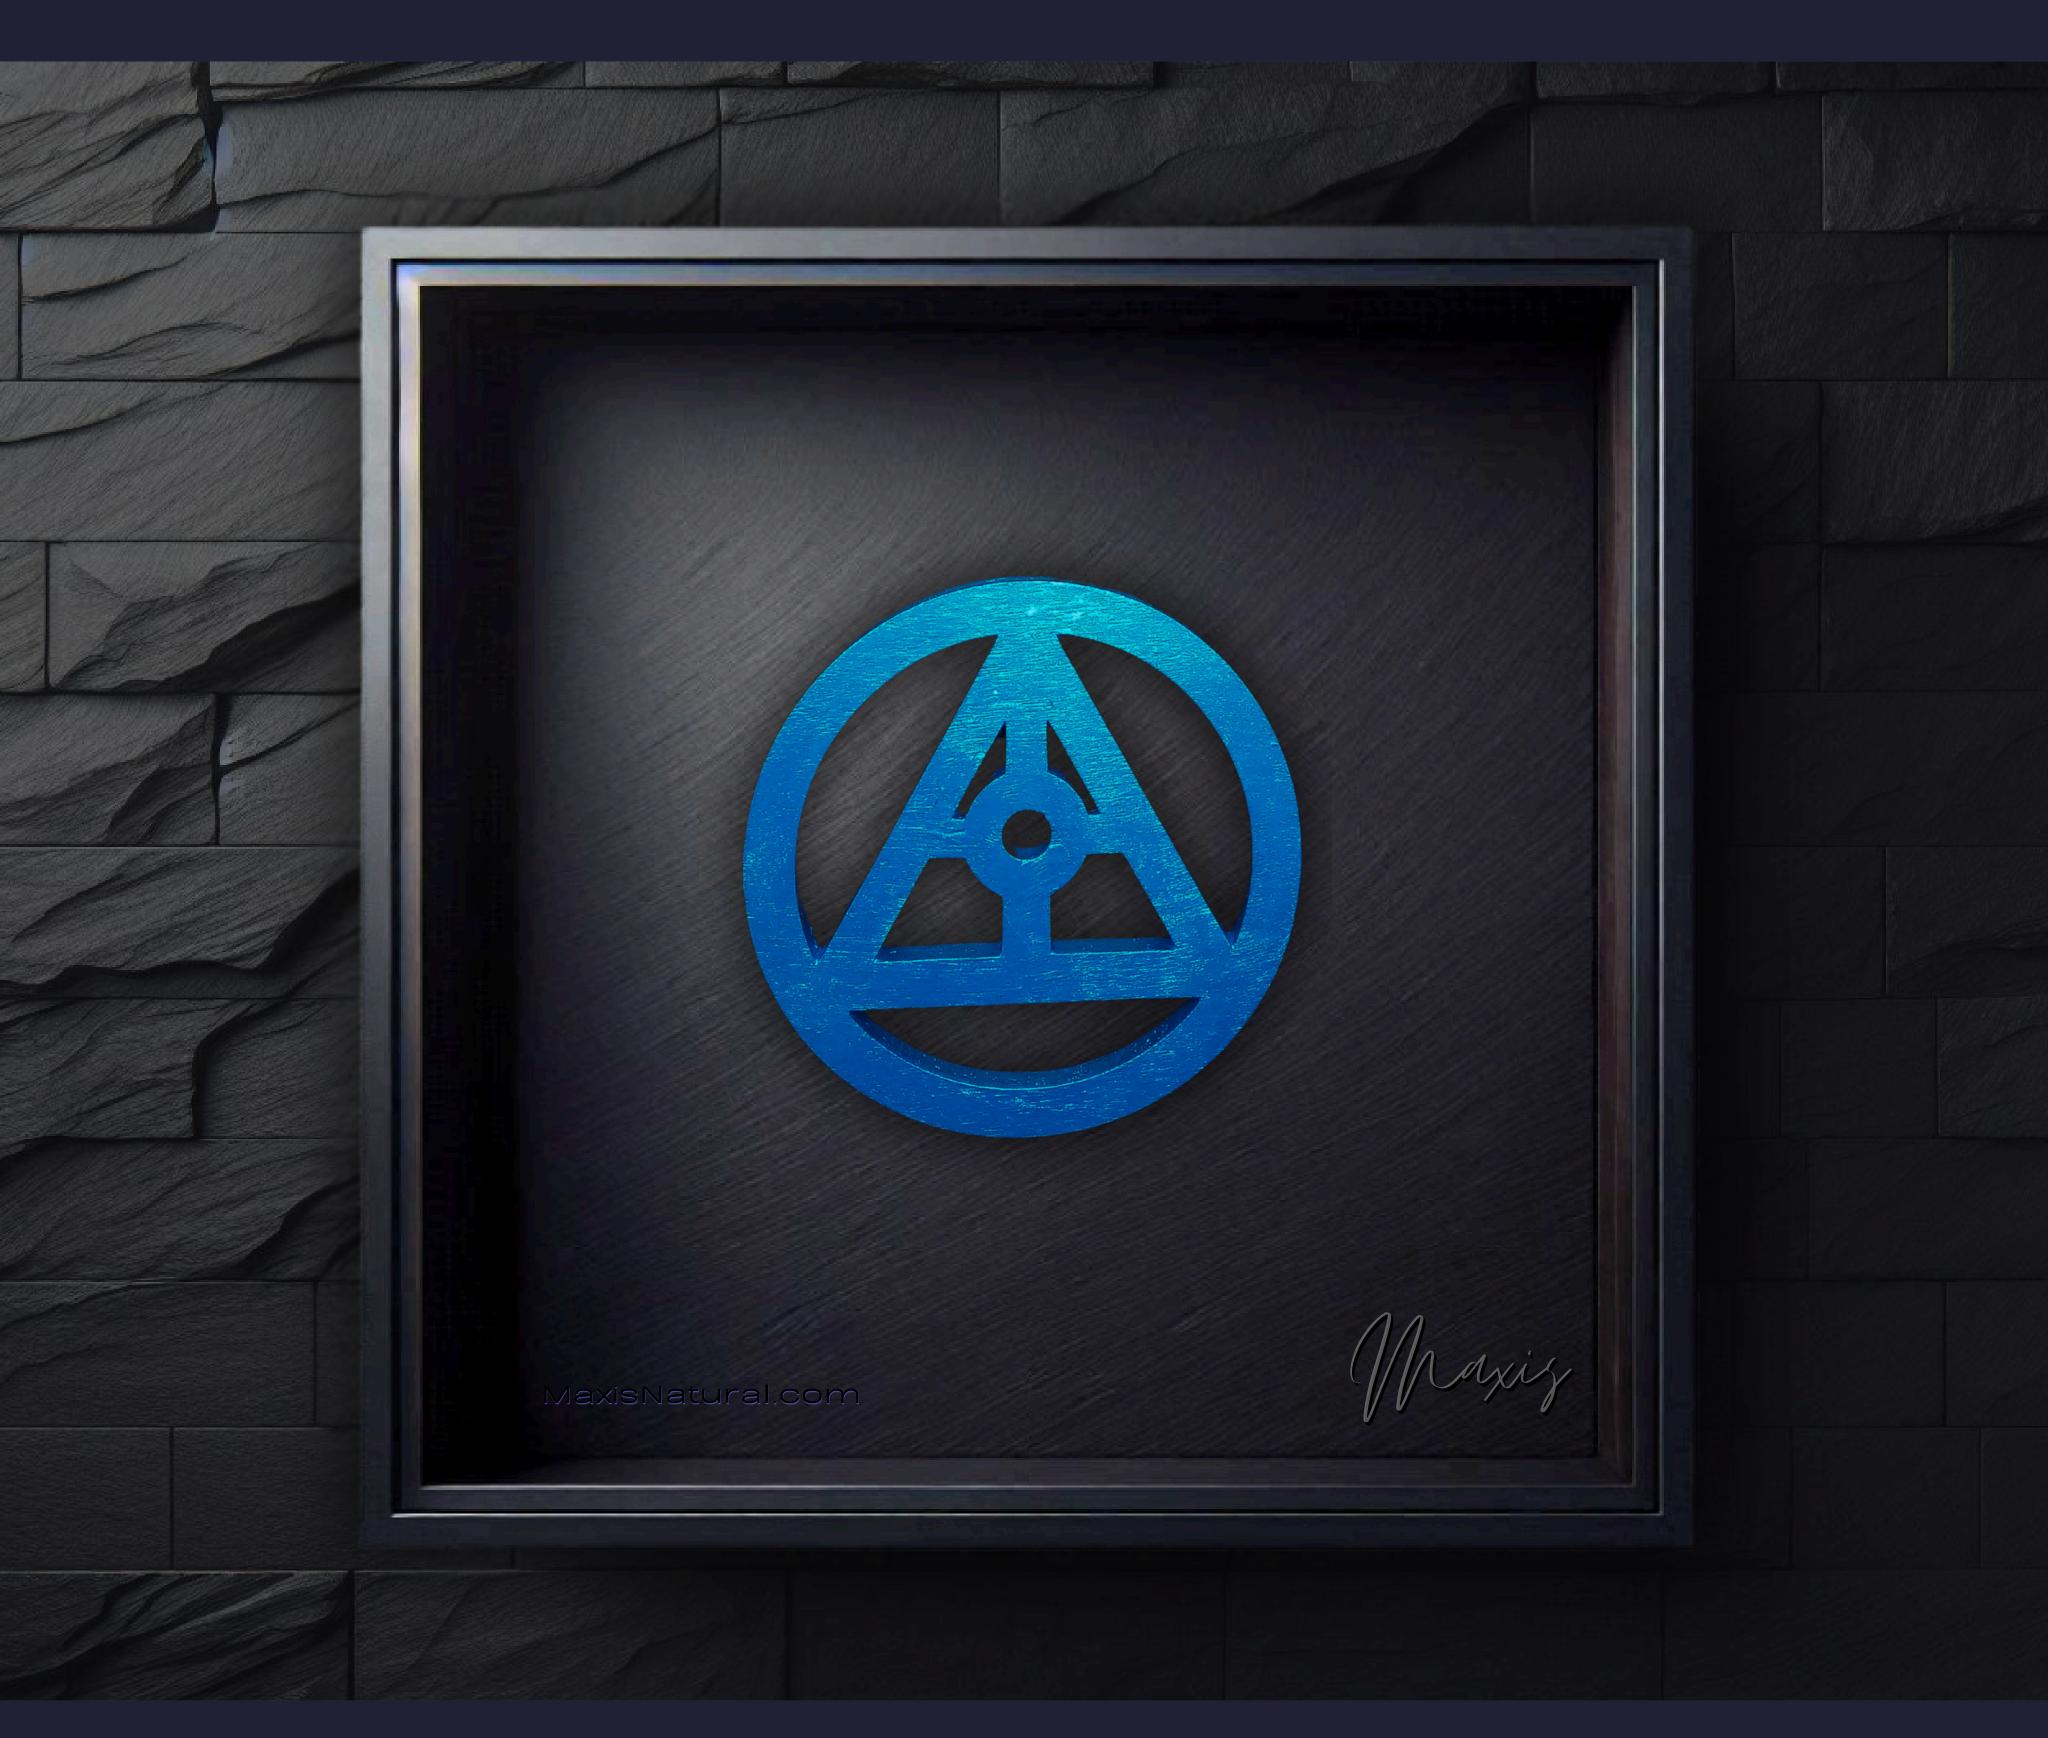

# The Gateway Necklace

Serial Number: 000177 Collection: The Gateway Necklaces

Total Height: 28 in 71.12 cm 711.2 mm Made from High-Quality Baltic Birch Wood

Hand Sanded, Brush Painted & Triple Sealed

Meticulously Crafted and Infused with Positive Energy

#### One of a Kind

The Gateway Necklace design was created by Artist Maxis Richards to symbolize the pathway to our higher-self (3rd Eye) and all that is available to us as Powerful Beings.

It is crafted by hand and has an idol-like

appearance at 3" inches tall and wide.

It is 1/4" inch thick giving it depth unlike any other necklace you will find. We use Premium Golden Baltic Birch Wood and carefully cut each piece before sanding, painting, and sealing to make the piece capable of lasting for Generations.

### Positive Energy Infusion

The Gateway Necklace radiates with Positive Intention & Energy. Focused Mental Effort, Silent Positive Meditation and Positive Mantras were used during the creation of this piece. Positive Thoughts and Intention are passed on through each and every piece we create, infusing Positive Light Energy that will last for generations.