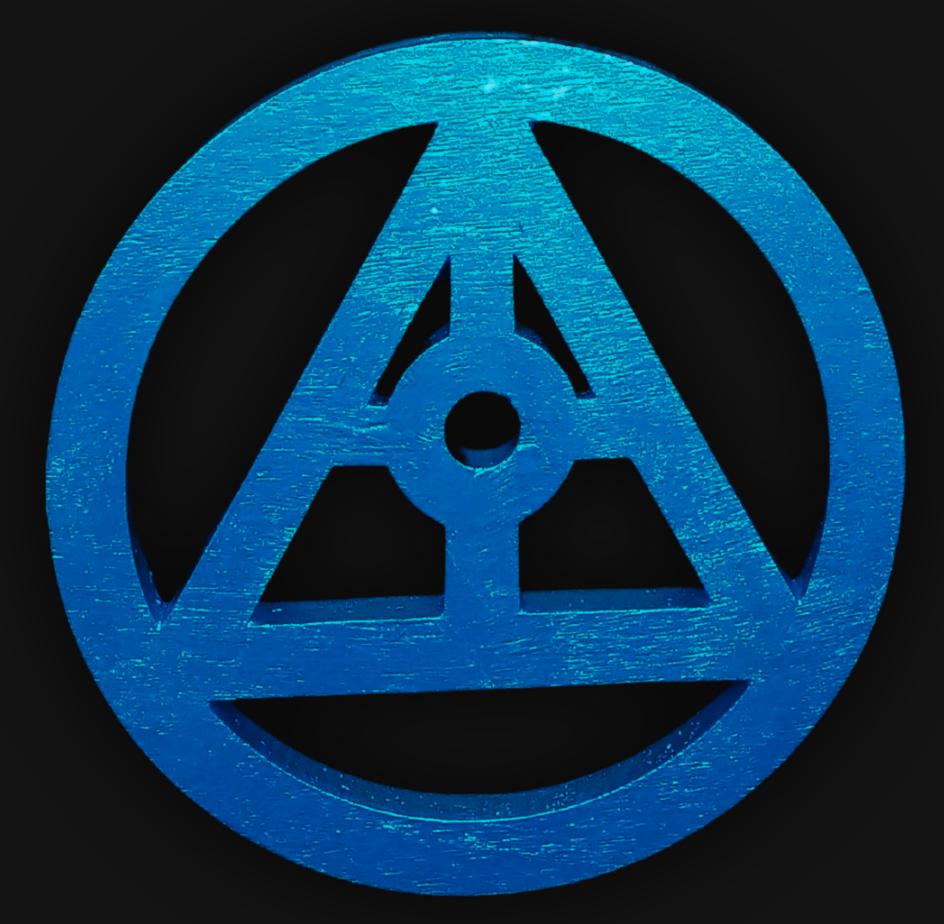

#### One of a Kind

The Gateway Necklace design was created by Artist Maxis Richards to symbolize the pathway to our higher-self (3rd Eye) and all that is available to us as Powerful Beings.

It is crafted by hand and has an idol-like

appearance at 3" inches tall and wide.

It is 1/4" inch thick giving it depth unlike any other necklace you will find. We use Premium Golden Baltic Birch Wood and carefully cut each piece before sanding, painting, and sealing to make the piece capable of lasting for Generations.

#### The Gateway Meaning

In spirituality, "The Gateway" symbolizes a transformative passage from the known to the unknown, representing change, transition, and the potential for new journeys. It signifies the courage to embrace growth and enlightenment by crossing into new phases of existence.