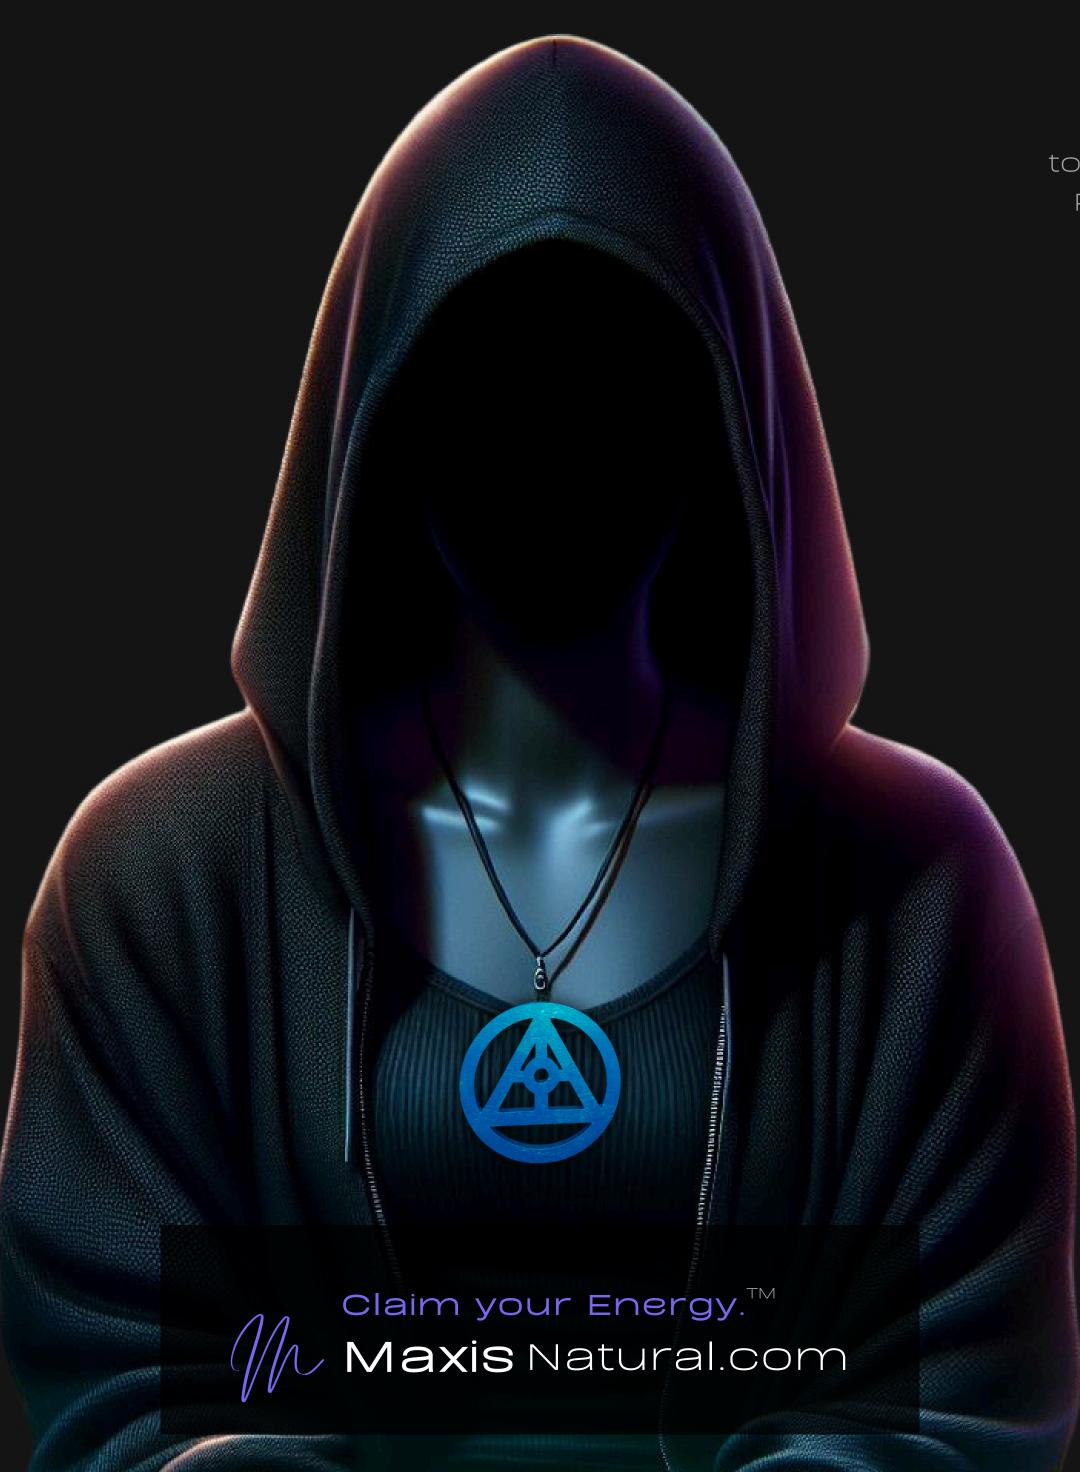

#### One of a Kind

The Gateway Necklace design was created by Artist Maxis Richards to symbolize the pathway to our higher-self (3rd Eye) and all that is available to us as Powerful Beings.

It is crafted by hand and has an idol-like

#### Energy Artifact

The Gateway Necklace can be worn as a Necklace, displayed as an Amulet, serve as a Talisman and can be used as a Positive Energy Artifact to radiate Positive Energy wherever you choose to take it.

#### The Gateway Meaning

In spirituality, "The Gateway" symbolizes a transformative passage from the known to the unknown, representing change, transition, and the potential for new journeys. It signifies the courage to embrace growth and enlightenment by crossing into new phases of existence.