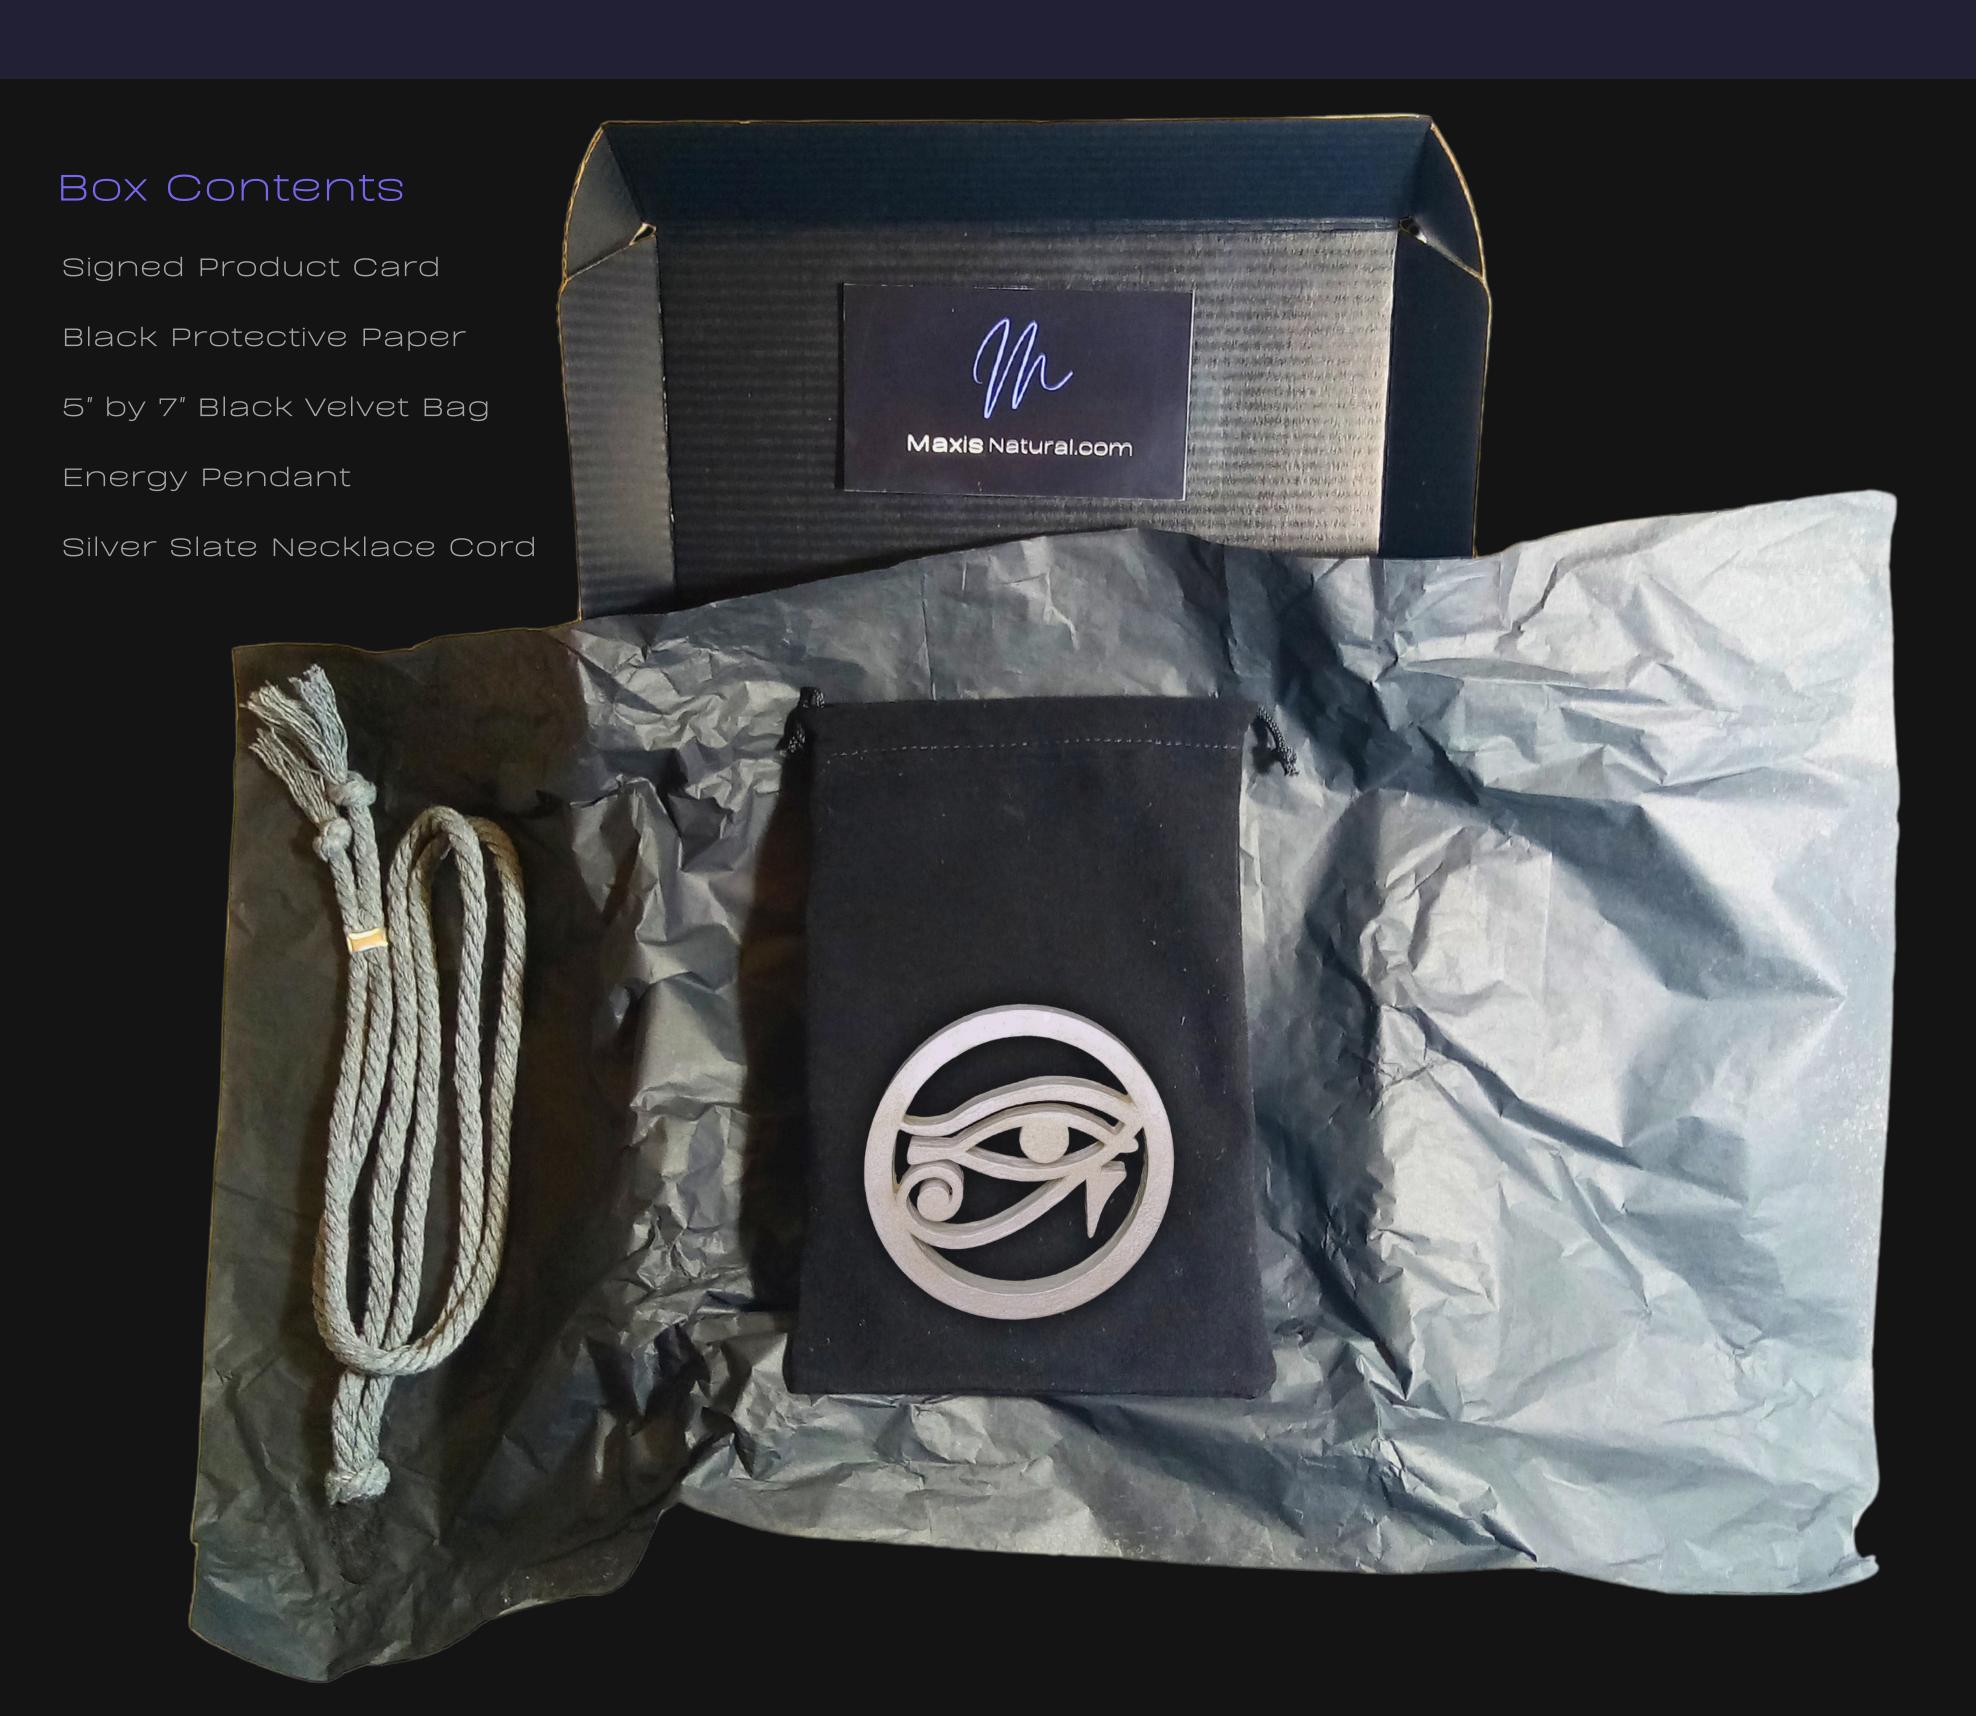

### 8" inch by 5.5" inch Black Box

Delivered in a Sleek Black Box that can be used for storage.

Maxis Natural.com