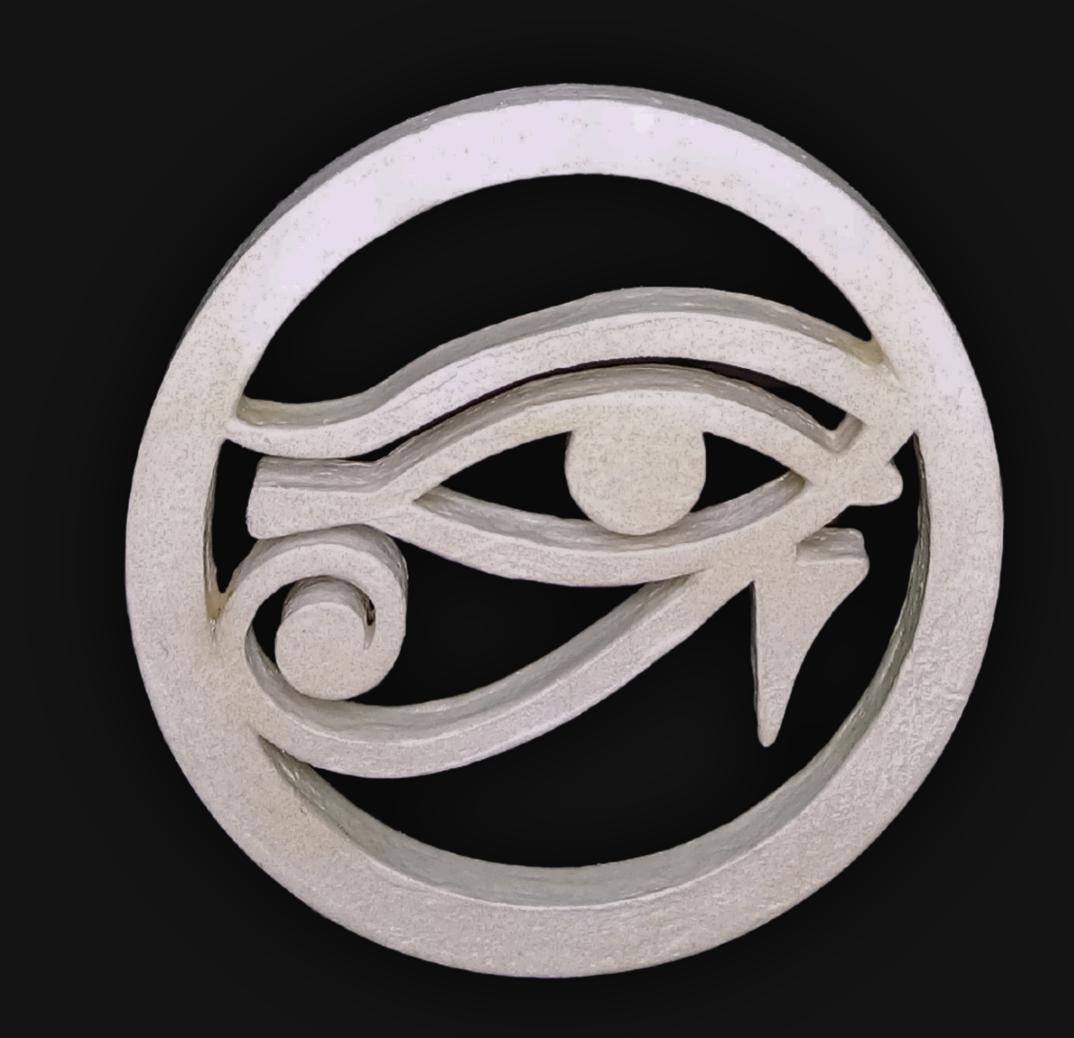

#### One of a Kind

The Third Eye Necklace, also known as Eye of Ra [Right], and Eye of Horus [Left] is crafted by hand and has an idol-like appearance at 3" inches tall and wide. It is 1/4" inch thick giving it depth unlike any other necklace you will find. We use Premium Golden Baltic Birch Wood and carefully cut each piece before sanding, painting, and sealing to make the piece capable of lasting for generations. Significant time and energy was spent to create a piece of art that will be a Positive Energy Artifact for generations to come.

### Energy Artifact

The **Third Eye** can be worn as a Necklace, displayed as an Amulet, serve as a Talisman and can be used as a Positive Energy Artifact to radiate Positive Energy wherever you choose to take it.

#### Third Eye Meaning

In spirituality, the third eye also known as Eye of Ra (Right), and Eye of Horus (Left) symbolizes an enlightened state of consciousness through which one can perceive beyond the physical world. It represents intuition, insight, and a gateway to higher realms of existence. Cultivating the third eye leads to profound wisdom and a deep connection with the universe.