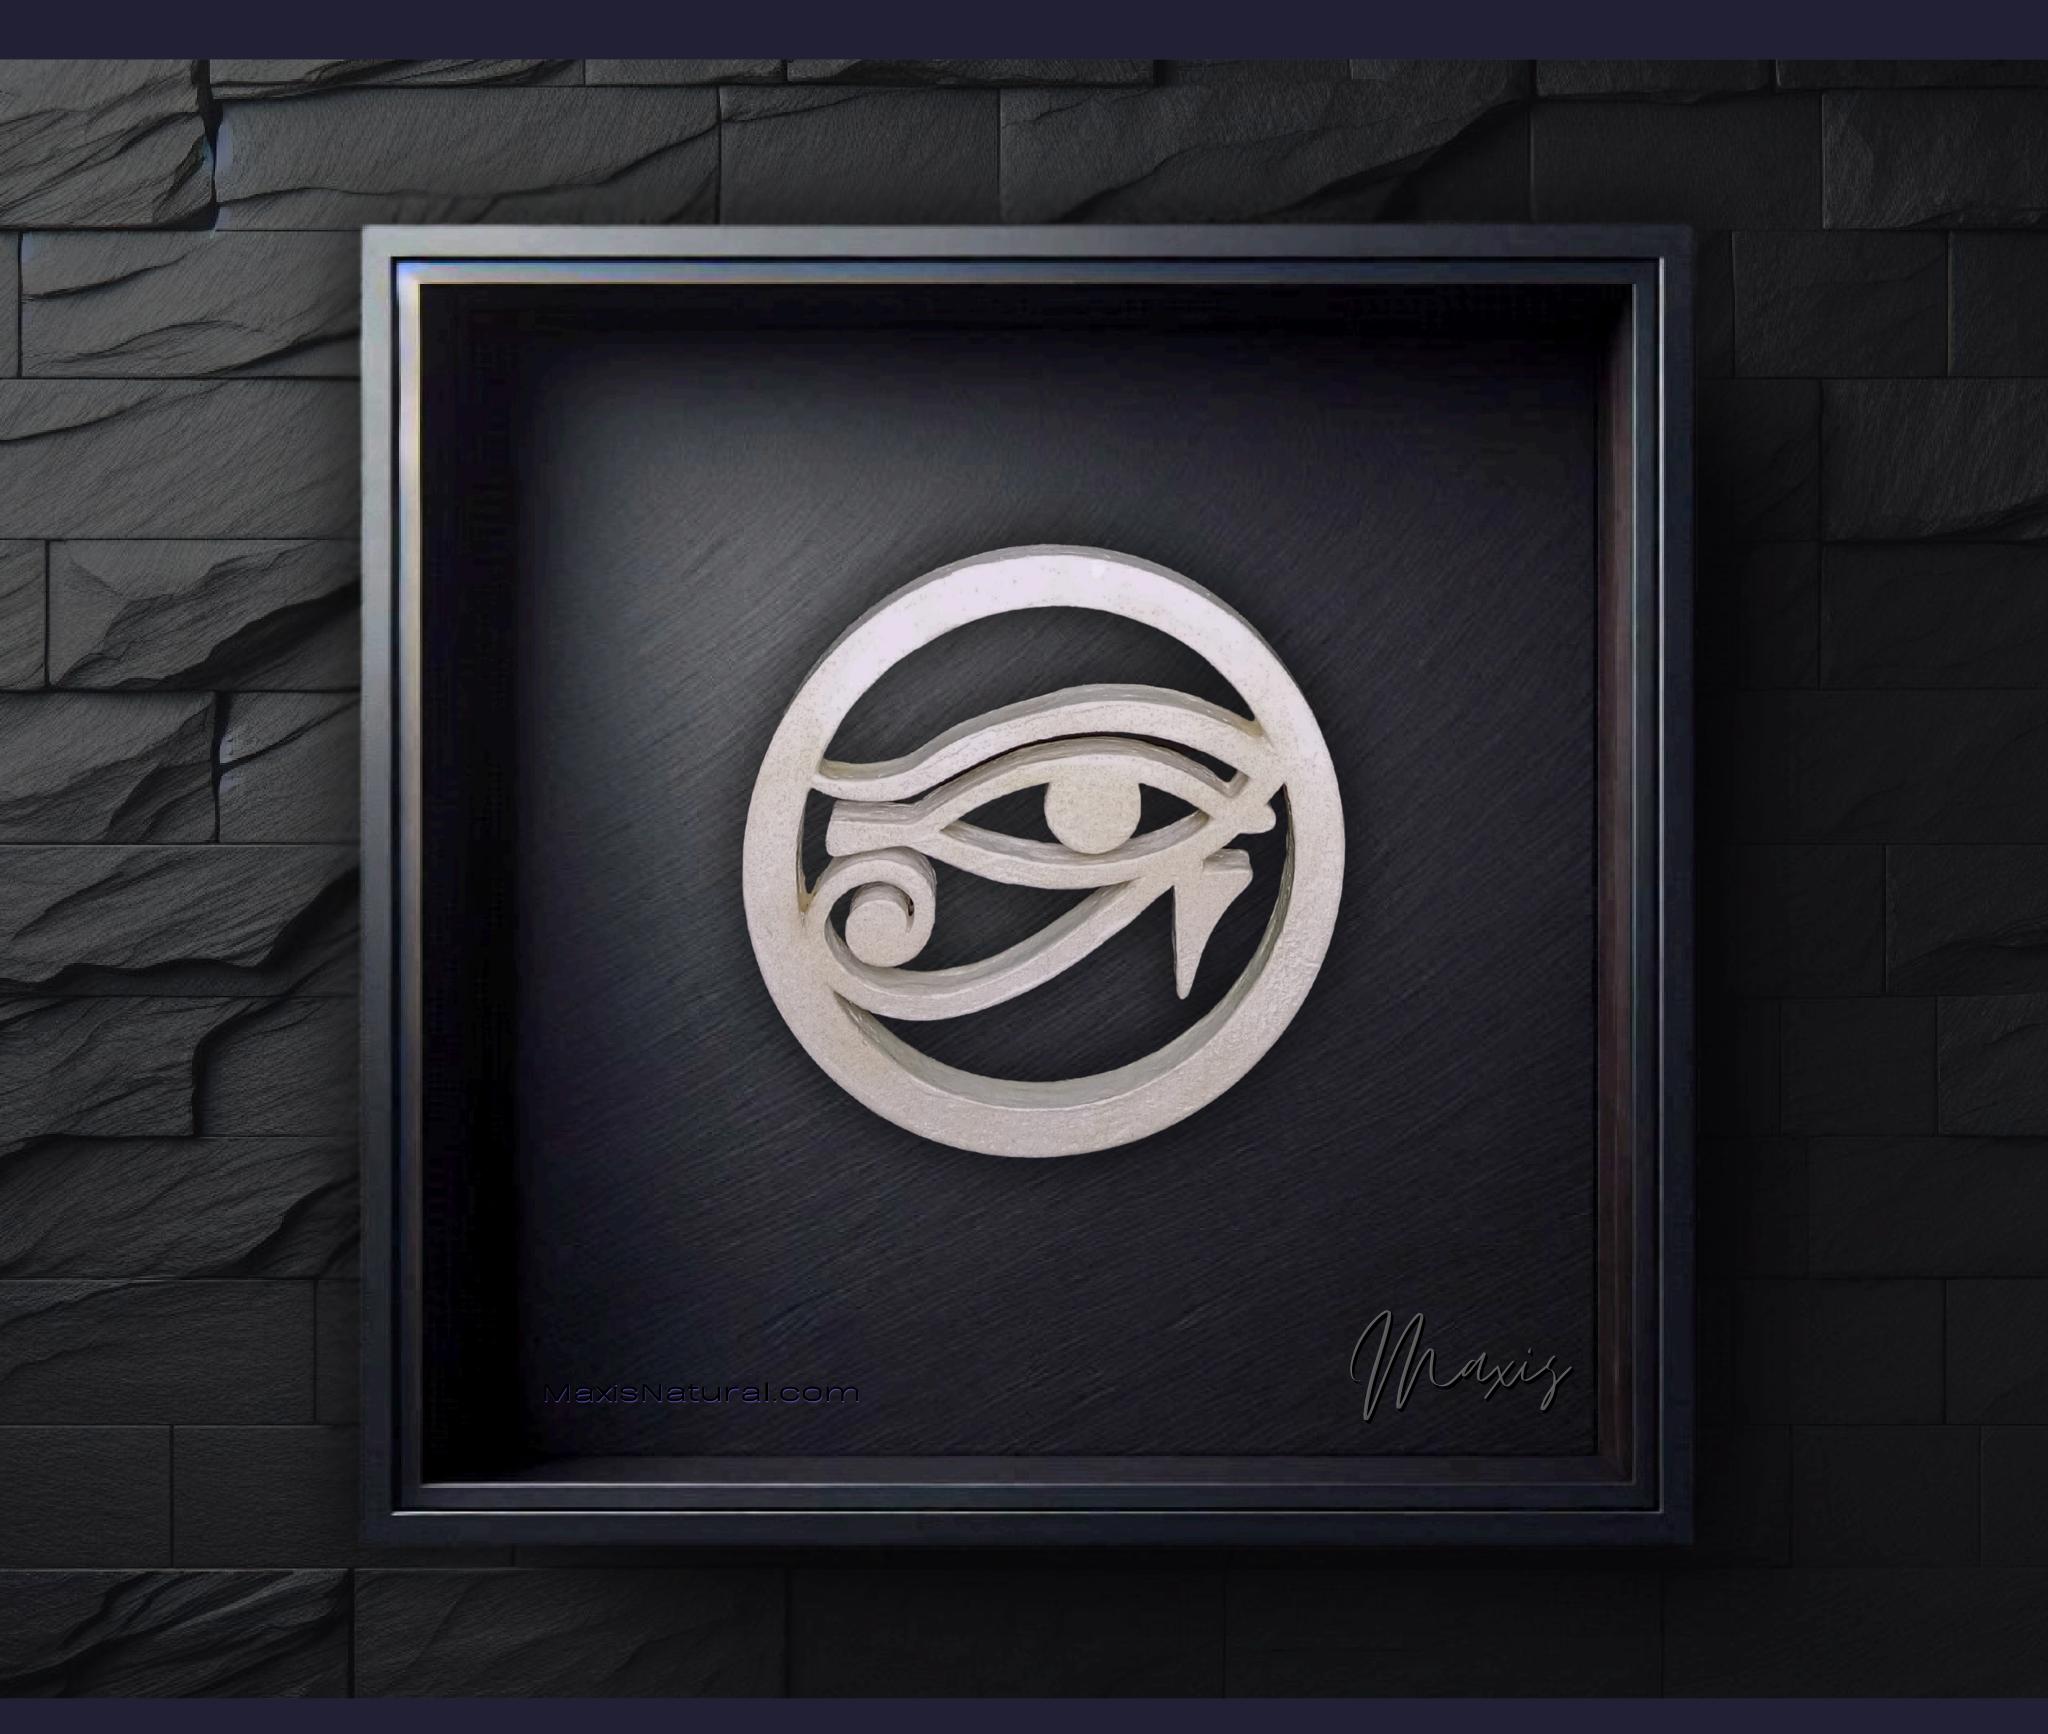

#### One of a Kind

The Third Eye Necklace, also known as Eye of Ra [Right], and Eye of Horus [Left] is crafted by hand and has an idol-like appearance at 3" inches tall and wide. It is 1/4" inch thick giving it depth unlike any other necklace you will find. We use Premium Golden Baltic Birch Wood and carefully cut each piece before sanding, painting, and sealing to make the piece capable of lasting for generations. Significant time and energy was spent to create a piece of art that will be a Positive Energy Artifact for generations to come.

### Energy Artifact

The **Third Eye** can be worn as a Necklace, displayed as an Amulet, serve as a Talisman and can be used as a Positive Energy Artifact to radiate Positive Energy wherever you choose to take it.

#### Third Eye Meaning

In spirituality, the third eye also known as Eye of Ra (Right), and Eye of Horus (Left) symbolizes an enlightened state of consciousness through which one can perceive beyond the physical world. It represents intuition, insight, and a gateway to higher realms of existence. Cultivating the third eye leads to profound wisdom and a deep connection with the universe.