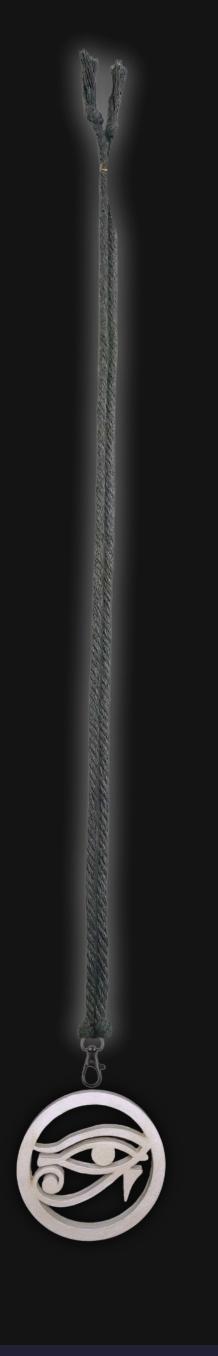

# Third Eye Necklace

Serial Number: 000174 Collection: Third Eye Necklaces

Total Height: 28 in 71.12 cm 711.2 mm Made from High-Quality Baltic Birch Wood

Hand Sanded, Brush Painted & Triple Sealed

Meticulously Crafted and Infused with Positive Energy

Height: 3 in 7.62 cm 76.2 mm

24 inches Extra Long Premium Cotton Cord 48 inches Total Cord Length Easy Custom Length Adjustment Metal Locking Spring Clasp Depth: 1/4 in Width: 3 in 0.635 cm 7.62 cm 6.35 mm 76.2 mm

#### One of a Kind

The Third Eye Necklace, also known as Eye of Ra [Right], and Eye of Horus [Left] is crafted by hand and has an idol-like appearance at 3" inches tall and wide. It is 1/4" inch thick giving it depth unlike any other necklace you will find. We use Premium Golden Baltic Birch Wood and carefully cut each piece before sanding, painting, and sealing to make the piece capable of lasting for generations. Significant time and energy was spent to create a piece of art that will be a Positive Energy Artifact for generations to come.

### Energy Artifact

The **Third Eye** can be worn as a Necklace, displayed as an Amulet, serve as a Talisman and can be used as a Positive Energy Artifact to radiate Positive Energy wherever you choose to take it.

#### Third Eye Meaning

In spirituality, the third eye also known as Eye of Ra (Right), and Eye of Horus (Left) symbolizes an enlightened state of consciousness through which one can perceive beyond the physical world. It represents intuition, insight, and a gateway to higher realms of existence. Cultivating the third eye leads to profound wisdom and a deep connection with the universe.