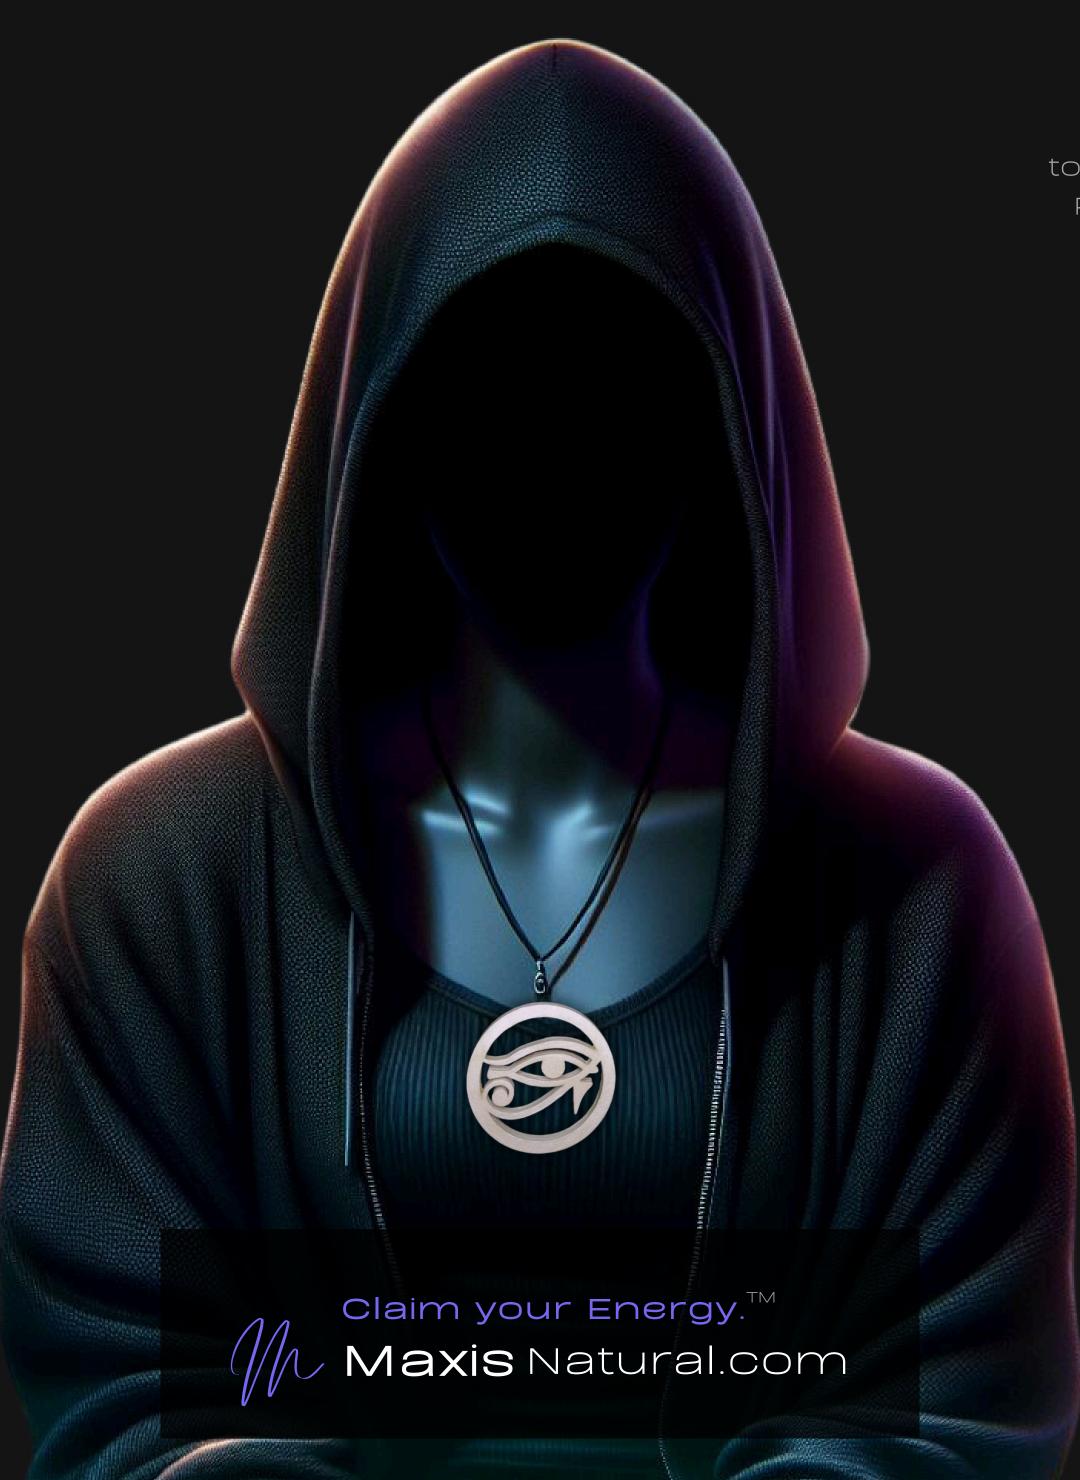

#### One of a Kind

The Third Eye Necklace, also known as Eye of Ra [Right], and Eye of Horus [Left] is crafted by hand and has an idol-like appearance at 3" inches tall and wide. It is 1/4" inch thick giving it depth unlike any other necklace you will find. We use Premium Golden Baltic Birch Wood and carefully cut each piece before sanding, painting, and sealing to make the piece capable of lasting for generations. Significant time and energy was spent to create a piece of art that will be a Positive Energy Artifact for generations to come.

### Energy Artifact

The **Third Eye** can be worn as a Necklace, displayed as an Amulet, serve as a Talisman and can be used as a Positive Energy Artifact to radiate Positive Energy wherever you choose to take it.

#### Third Eye Meaning

In spirituality, the third eye also known as Eye of Ra (Right), and Eye of Horus (Left) symbolizes an enlightened state of consciousness through which one can perceive beyond the physical world. It represents intuition, insight, and a gateway to higher realms of existence. Cultivating the third eye leads to profound wisdom and a deep connection with the universe.