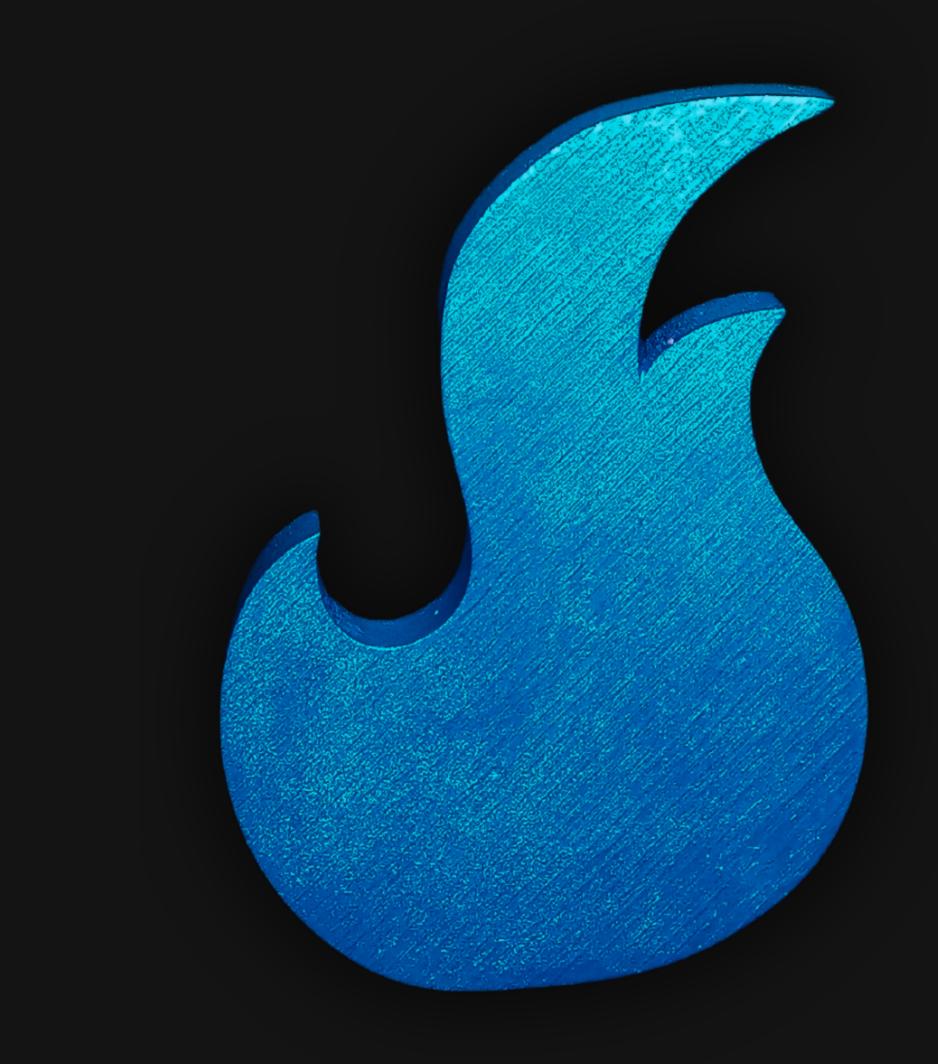

#### One of a Kind

The Flame of Life Necklace is crafted by hand and has an idol-like appearance at 3-inches tall and wide. It is 1/4 thick giving it depth unlike any other necklace you will find. We use Premium Golden Baltic Birch Wood and carefully cut each piece before sanding, painting, and sealing to make the piece capable of lasting for generations. Significant time and energy was spent to create a piece of art that will be a Positive Energy Artifact for generations to come.

#### Flame of Life Meaning

In spirituality, a flame symbolizes transformation, guidance, and divine presence. It represents spiritual growth, enlightenment, and the inner light within. Flames are seen as a metaphor for life's impermanence and the soul's journey towards purity and truth.