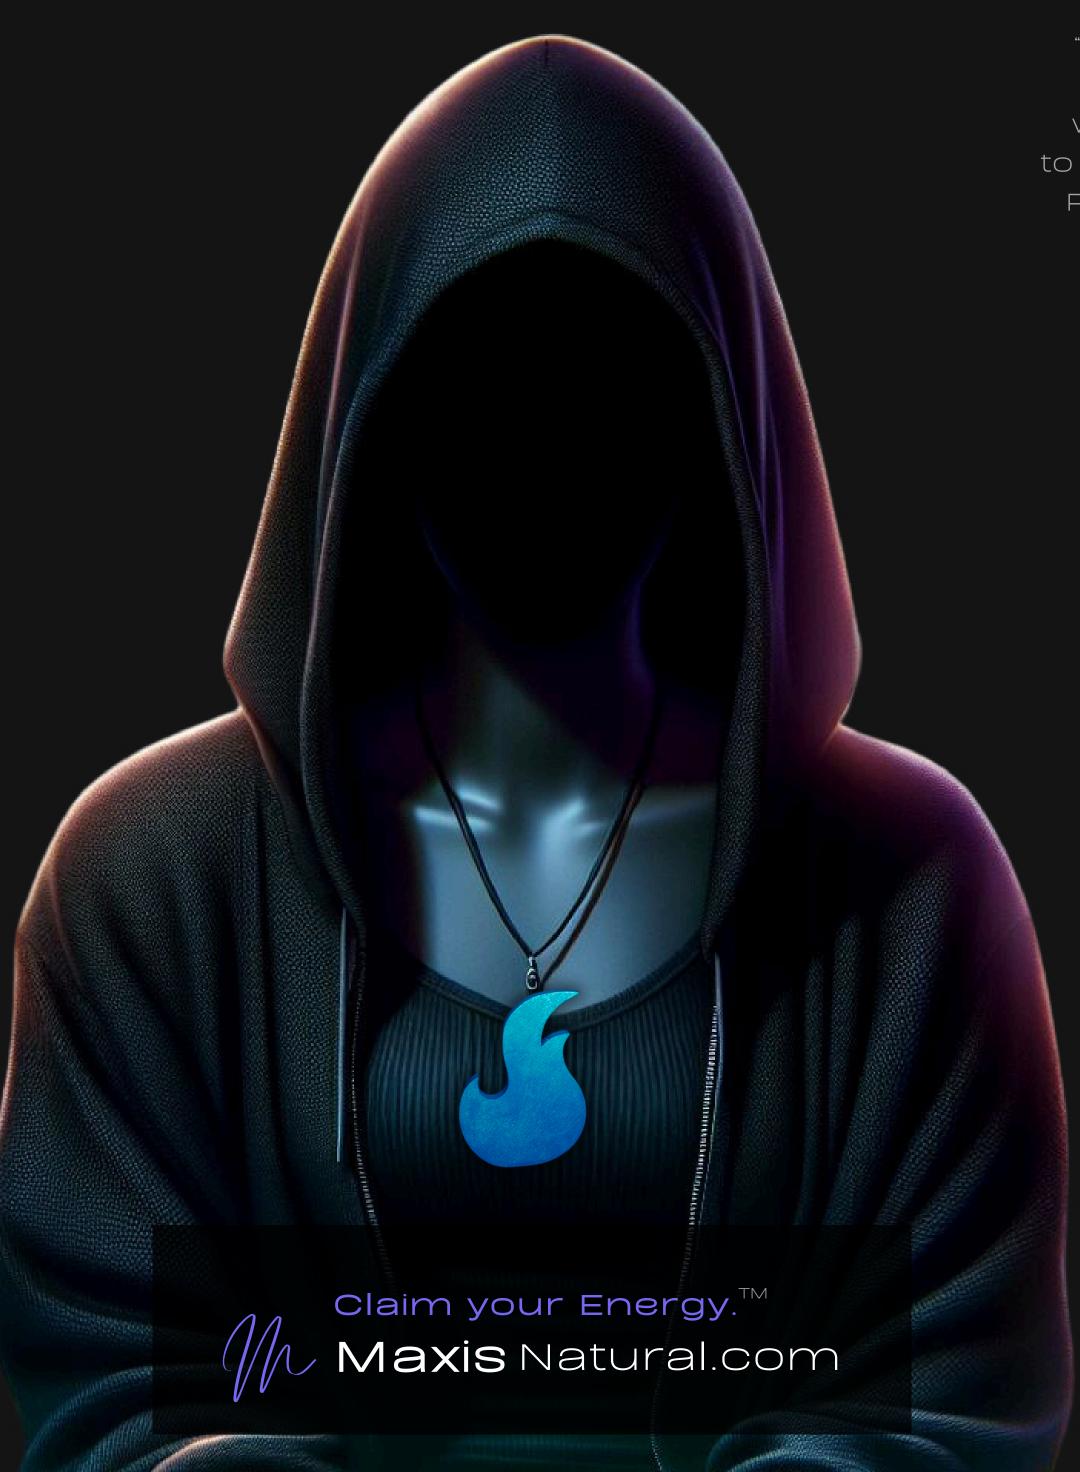

## Fiame of Life Necklace

Serial Number: 000173 Collection: Flame of Life Necklaces

Total Height: 28 in 71.12 cm 711.2 mm Made from High-Quality Baltic Birch Wood

Hand Sanded, Brush Painted & Triple Sealed

Meticulously Crafted and Infused with Positive Energy

Height: 3 in 7.62 cm 76.2 mm

24 inches Extra Long Premium Cotton Cord
48 inches Total Cord Length
Easy Custom Length Adjustment
Polished Metal Locking Spring Clasp

#### One of a Kind

The Flame of Life Necklace is crafted by hand and has an idol-like appearance at 3-inches tall and wide. It is 1/4 thick giving it depth unlike any other necklace you will find. We use Premium Golden Baltic Birch Wood and carefully cut each piece before sanding, painting, and sealing to make the piece capable of lasting for generations. Significant time and energy was spent to create a piece of art that will be a Positive Energy Artifact for generations to come.

#### Energy Artifact

The Flame of Life Necklace can be worn as a Necklace, displayed as an Amulet, serve as a Talisman and can be used as a Positive Energy Artifact to radiate Positive Energy wherever you choose to place it.

#### Positive Energy Infusion

The Flame of Life Necklace radiates with Positive Intention & Energy. Focused Mental Effort, Silent Positive Meditation and Positive Mantras were used during the creation of this piece. Positive Thoughts and Intention are passed on through each and every piece we create, infusing Positive Light Energy that will last for generations.