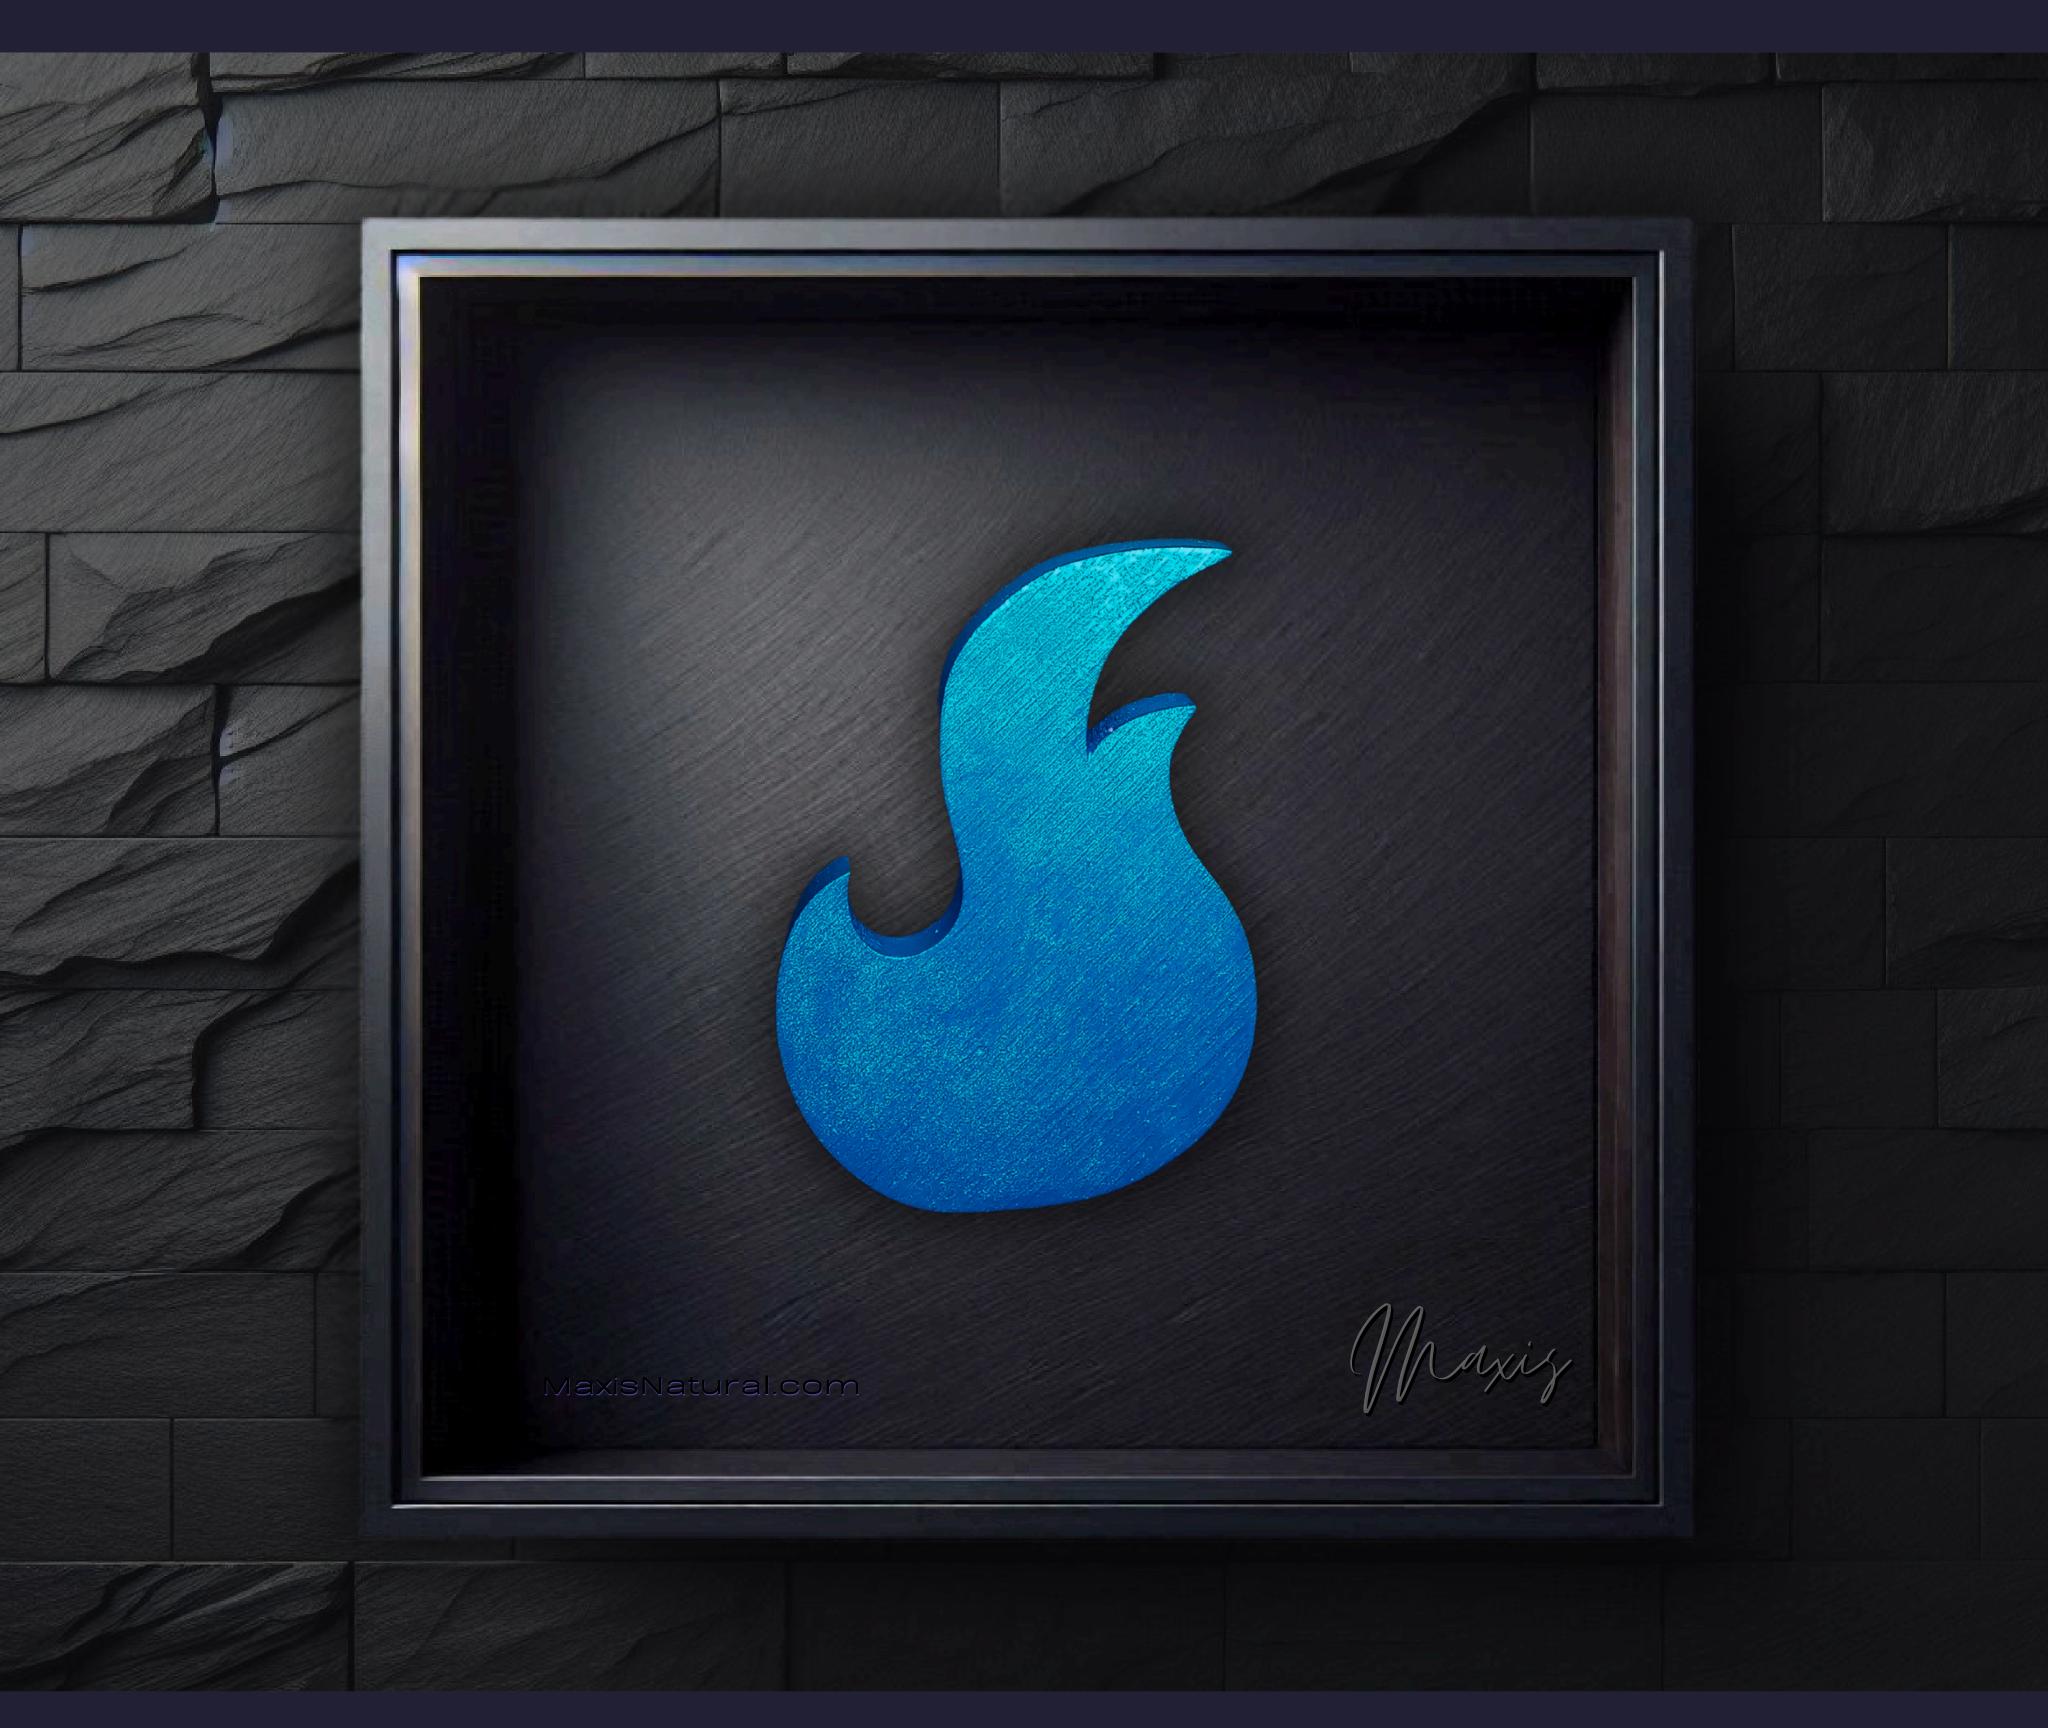

#### One of a Kind

The Flame of Life Necklace is crafted by hand and has an idol-like appearance at 3-inches tall and wide. It is 1/4 thick giving it depth unlike any other necklace you will find. We use Premium Golden Baltic Birch Wood and carefully cut each piece before sanding, painting, and sealing to make the piece capable of lasting for generations. Significant time and energy was spent to create a piece of art that will be a Positive Energy Artifact for generations to come.

#### Flame of Life Meaning

In spirituality, a flame symbolizes transformation, guidance, and divine presence. It represents spiritual growth, enlightenment, and the inner light within. Flames are seen as a metaphor for life's impermanence and the soul's journey towards purity and truth.

Depth: 1/4 in 0.635 cm 6.35 mm Width: 3 in 7.62 cm 76.2 mm