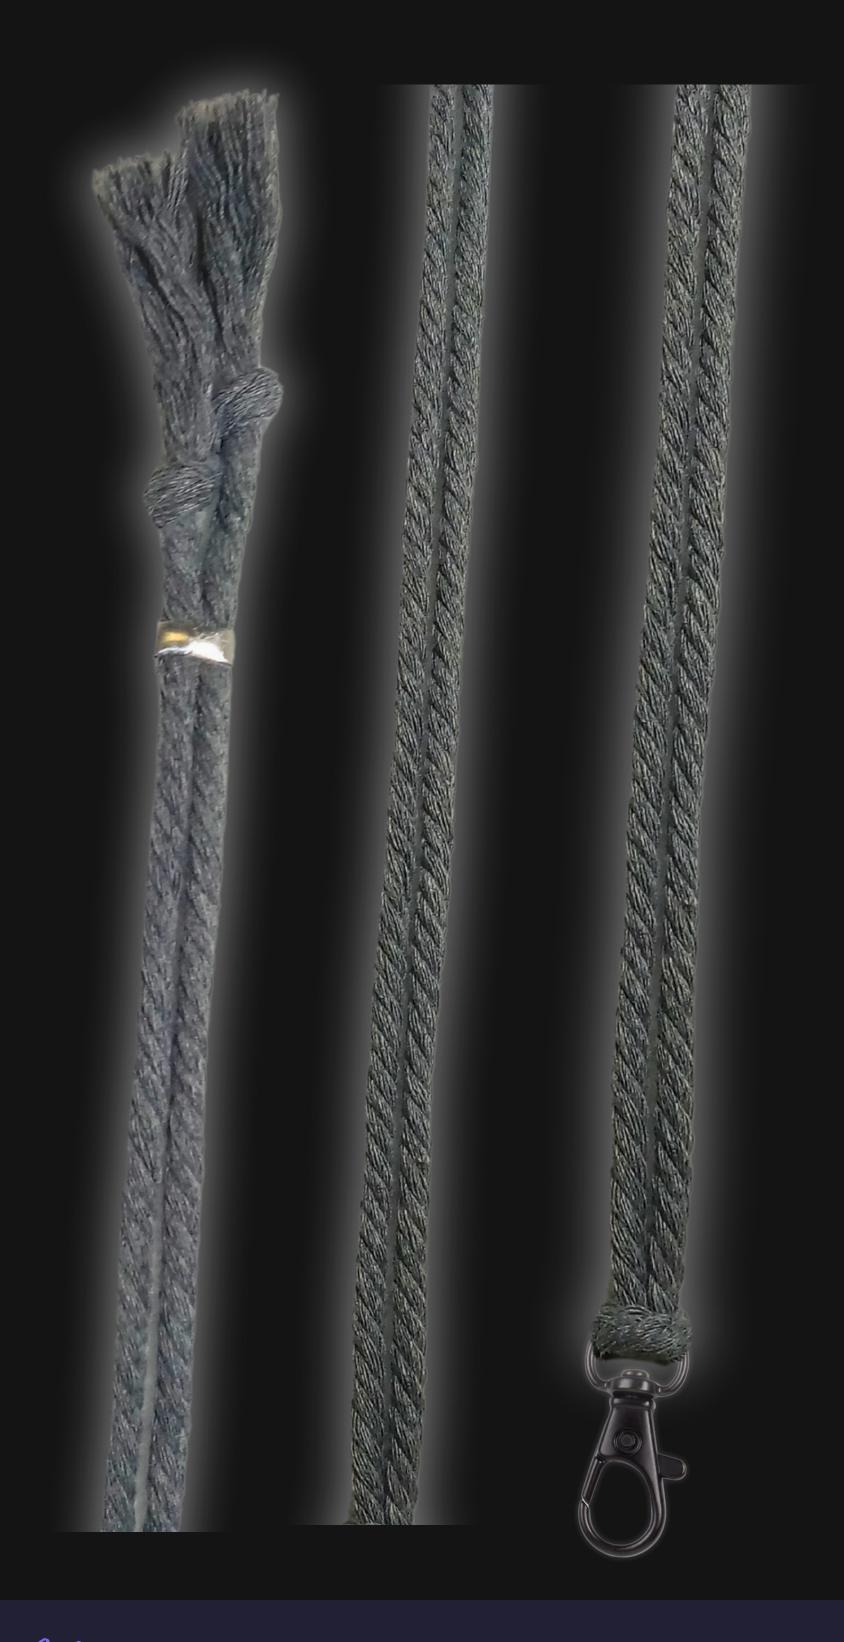

#### Cord Specifications

Soft & Thick Premium Cotton Cord

High-Quality 5mm Thick

Triple Twisted Regal Braided

24 Strands per Braid

Hypoallergenic & Fray-Free

#### Cord Length

24" inches Extra Long (48" Total)

Easy Custom Length Adjustment

Metal Slide Adjustment Clip

#### Cord Colors

Silver Slate Cotton Cord

Polished Metal Locking Spring Clasp

Silver Sliding Length Adjustment Clasp

"There is no greater investment, and no wiser decision, than to acquire things that Protect & Grow your Soul and Spirit."