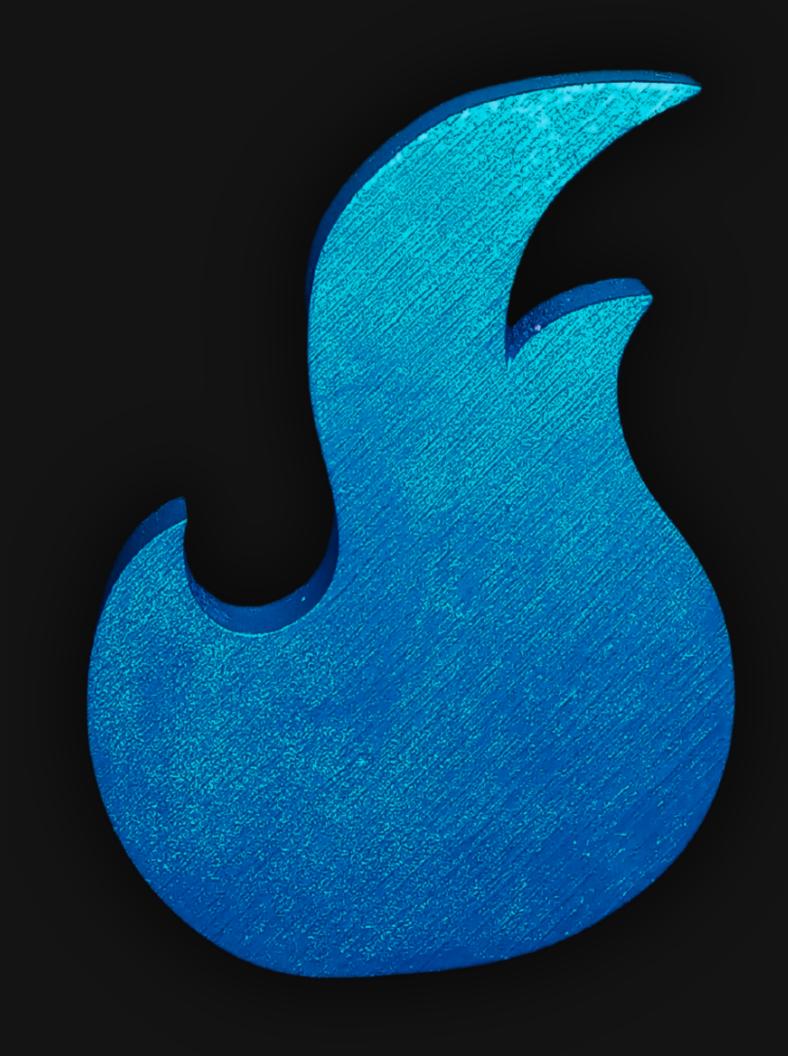

#### One of a Kind

The Flame of Life Necklace is crafted by hand and has an idol-like appearance at 3-inches tall and wide. It is 1/4 thick giving it depth unlike any other necklace you will find. We use Premium Golden Baltic Birch Wood and carefully cut each piece before sanding, painting, and sealing to make the piece capable of lasting for generations. Significant time and energy was spent to create a piece of art that will be a Positive Energy Artifact for generations to come.

#### Flame of Life Meaning

In spirituality, a flame symbolizes transformation, guidance, and divine presence. It represents spiritual growth, enlightenment, and the inner light within. Flames are seen as a metaphor for life's impermanence and the soul's journey towards purity and truth.