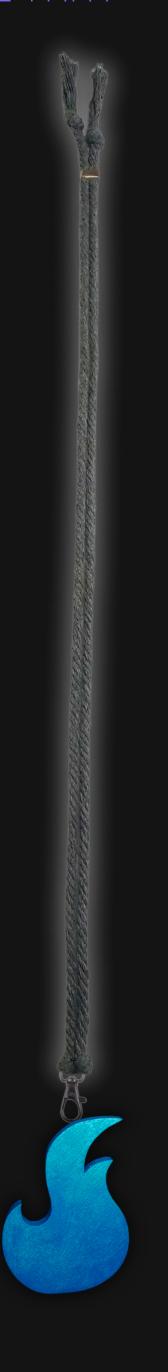

## Fiame of Life Necklace

Serial Number: 000173 Collection: Flame of Life Necklaces

Total Height: 28 in 71.12 cm 711.2 mm Made from High-Quality Baltic Birch Wood

Hand Sanded, Brush Painted & Triple Sealed

Meticulously Crafted and Infused with Positive Energy

Height: 3 in 7.62 cm 76.2 mm

24 inches Extra Long Premium Cotton Cord
48 inches Total Cord Length
Easy Custom Length Adjustment
Polished Metal Locking Spring Clasp

#### One of a Kind

The Flame of Life Necklace is crafted by hand and has an idol-like appearance at 3-inches tall and wide. It is 1/4 thick giving it depth unlike any other necklace you will find. We use Premium Golden Baltic Birch Wood and carefully cut each piece before sanding, painting, and sealing to make the piece capable of lasting for generations. Significant time and energy was spent to create a piece of art that will be a Positive Energy Artifact for generations to come.

#### Flame of Life Meaning

In spirituality, a flame symbolizes transformation, guidance, and divine presence. It represents spiritual growth, enlightenment, and the inner light within. Flames are seen as a metaphor for life's impermanence and the soul's journey towards purity and truth.