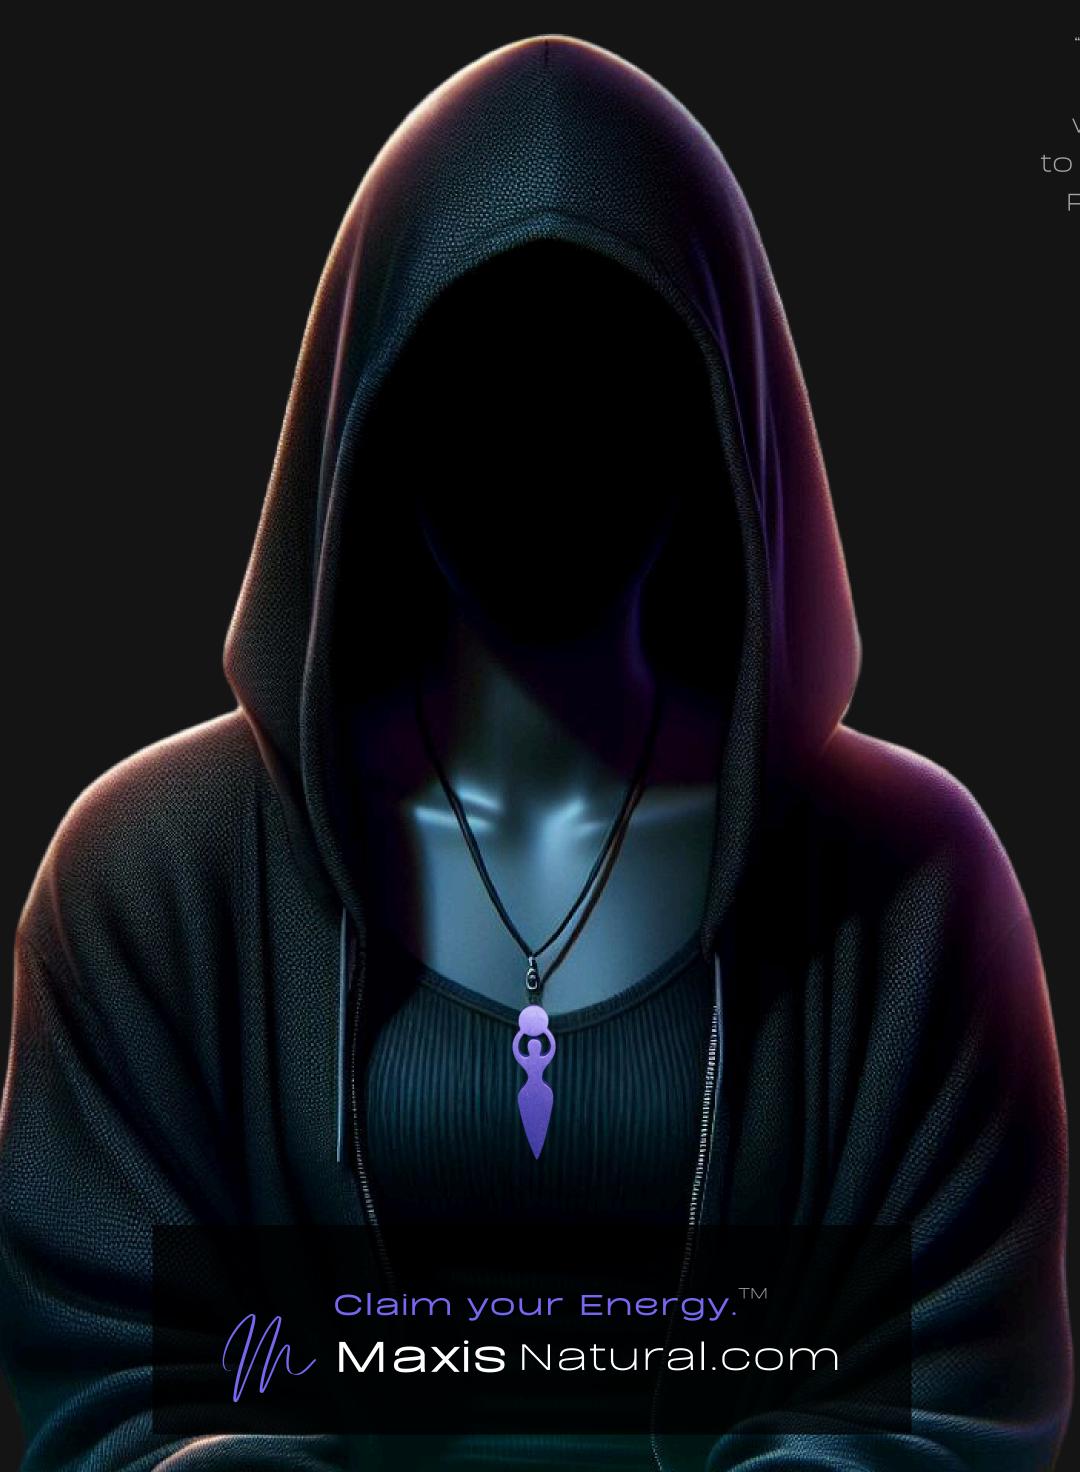

## Moon Goddess Necklace

Serial Number: 000172 Collection: Moon Goddess Necklaces

Total Height: 28 in 71.12 cm 711.2 mm

Made from High-Quality Baltic Birch Wood Hand Sanded, Brush Painted & Triple Sealed Meticulously Crafted and Infused with Positive Energy

#### One of a Kind

The Moon Goddess Necklace is crafted by hand and has an idol-like appearance at 3-inches tall and wide. It is 1/4" thick giving it depth unlike any other necklace you will find. We use Premium Golden Baltic Birch Wood and carefully cut each piece before sanding. painting, and sealing to make the piece capable of lasting for generations. Significant physical and mental energy, time and effort go into each piece to create a piece of art that will be a Positive Energy Artifact for generations to come.

#### Energy Artifact

The Moon Goddess Necklace can be worn as a Necklace, displayed as an Amulet, serve as a Talisman and can be used as a Positive Energy Artifact to radiate Positive Energy wherever you choose to place it.

### Colors

Silver Slate Cotton Cord

Polished Metal Locking Spring Clasp

Silver Sliding Length Adjustment Clasp

"There is no greater investment, and no wiser decision, than to acquire things that Protect & Grow your Soul and Spirit."