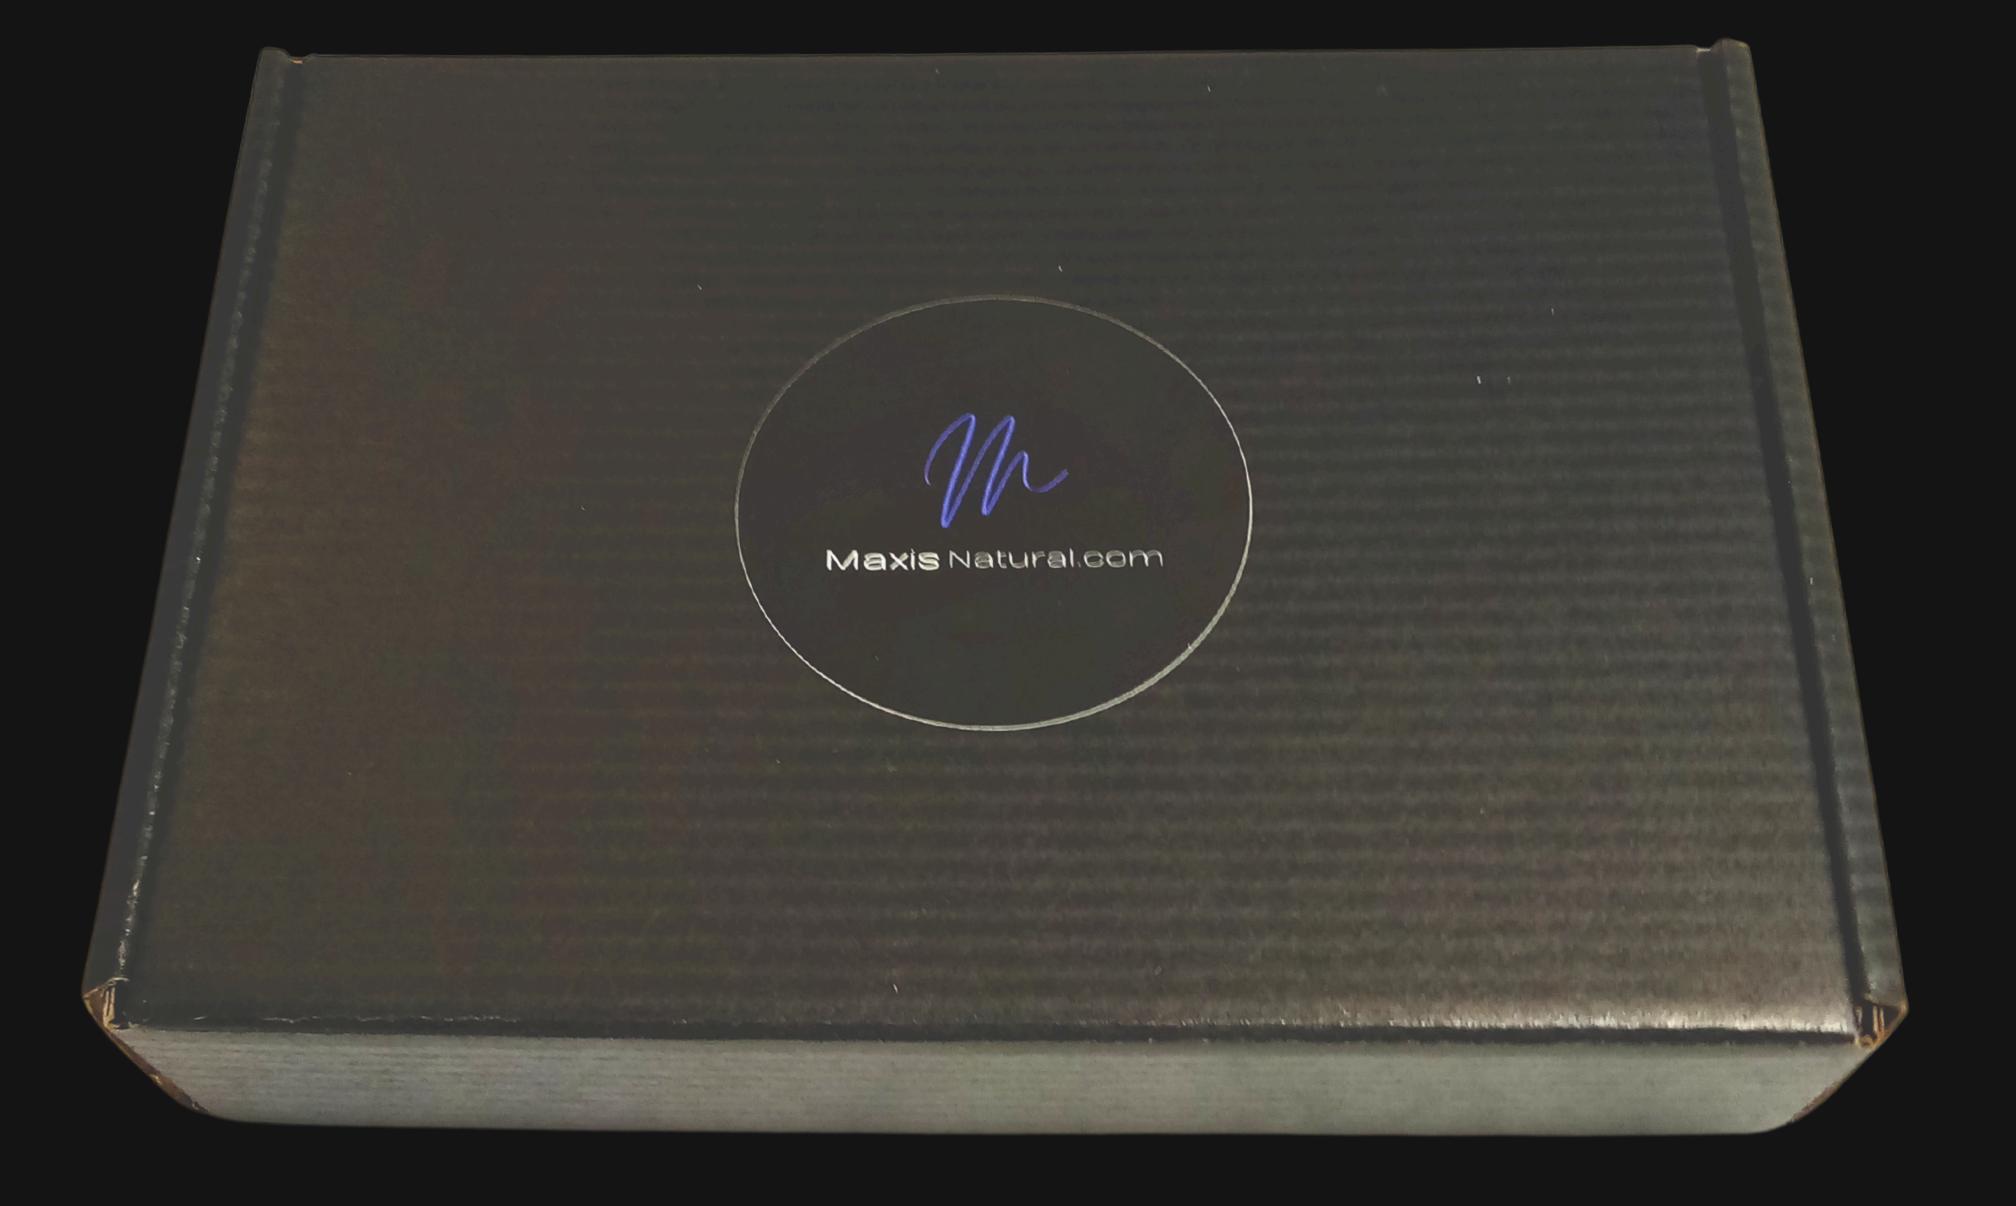

## 8" inch by 5.5" inch Black Box

Delivered in a Sleek Black Box that can be used for storage.

the bearings about their

以一种自己的一种的人。1985年1月以上1日

Maxis Natural.com

### Box Contents

Signed Product Card

Black Protective Paper

5" by 7" Black Velvet Bag

Energy Pendant

Silver Slate Necklace Cord

Maxis Natural.com