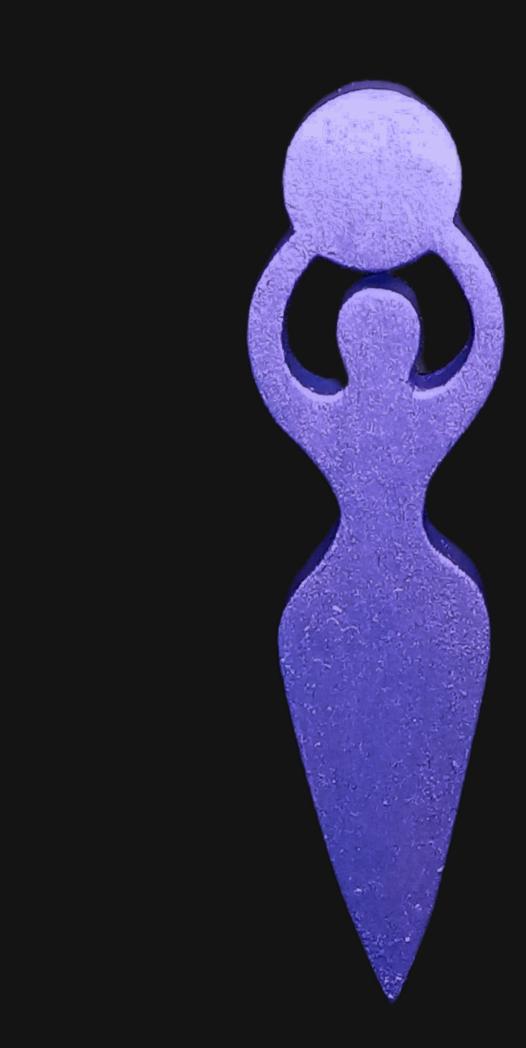

#### One of a Kind

The Moon Goddess Necklace is crafted by hand and has an idol-like appearance at 3-inches tall and wide. It is 1/4" thick giving it depth unlike any other necklace you will find. We use Premium Golden Baltic Birch Wood and carefully cut each piece before sanding. painting, and sealing to make the piece capable of lasting for generations. Significant physical and mental energy, time and effort go into each piece to create a piece of art that will be a Positive Energy Artifact for generations to come.

#### Energy Artifact

The Moon Goddess Necklace can be worn as a Necklace, displayed as an Amulet, serve as a Talisman and can be used as a Positive Energy Artifact to radiate Positive Energy wherever you choose to place it.

#### Moon Goddess Meaning

In spirituality, the Moon Goddess embodies the divine feminine, representing nurturing, intuition, and transformation. She is linked to lunar cycles, symbolizing rebirth and the ebb and flow of life's rhythms. Her presence invites inner reflection, emotional balance, and a deeper connection to the universal energies of creation.