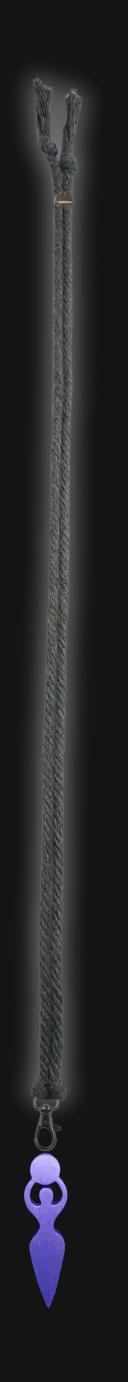

## Moon Goddess Necklace

Serial Number: 000172 Collection: Moon Goddess Necklaces

Total Height: 28 in 71.12 cm 711.2 mm

Made from High-Quality Baltic Birch Wood Hand Sanded, Brush Painted & Triple Sealed Meticulously Crafted and Infused with Positive Energy

Height: 3 in 7.62 cm 76.2 mm

24 inches Extra Long Premium Cotton Cord Depth: 1/4 in Width: 1.2 in 48 inches Total Cord Length Easy Custom Length Adjustment Polished Metal Locking Spring Clasp

0.635 cm

3.048 cm 30.48 mm 6.35 mm

#### One of a Kind

The Moon Goddess Necklace is crafted by hand and has an idol-like appearance at 3-inches tall and wide. It is 1/4" thick giving it depth unlike any other necklace you will find. We use Premium Golden Baltic Birch Wood and carefully cut each piece before sanding. painting, and sealing to make the piece capable of lasting for generations. Significant physical and mental energy, time and effort go into each piece to create a piece of art that will be a Positive Energy Artifact for generations to come.

#### Energy Artifact

The Moon Goddess Necklace can be worn as a Necklace, displayed as an Amulet, serve as a Talisman and can be used as a Positive Energy Artifact to radiate Positive Energy wherever you choose to place it.

### Colors

Silver Slate Cotton Cord

Polished Metal Locking Spring Clasp

Silver Sliding Length Adjustment Clasp

"There is no greater investment, and no wiser decision, than to acquire things that Protect & Grow your Soul and Spirit."