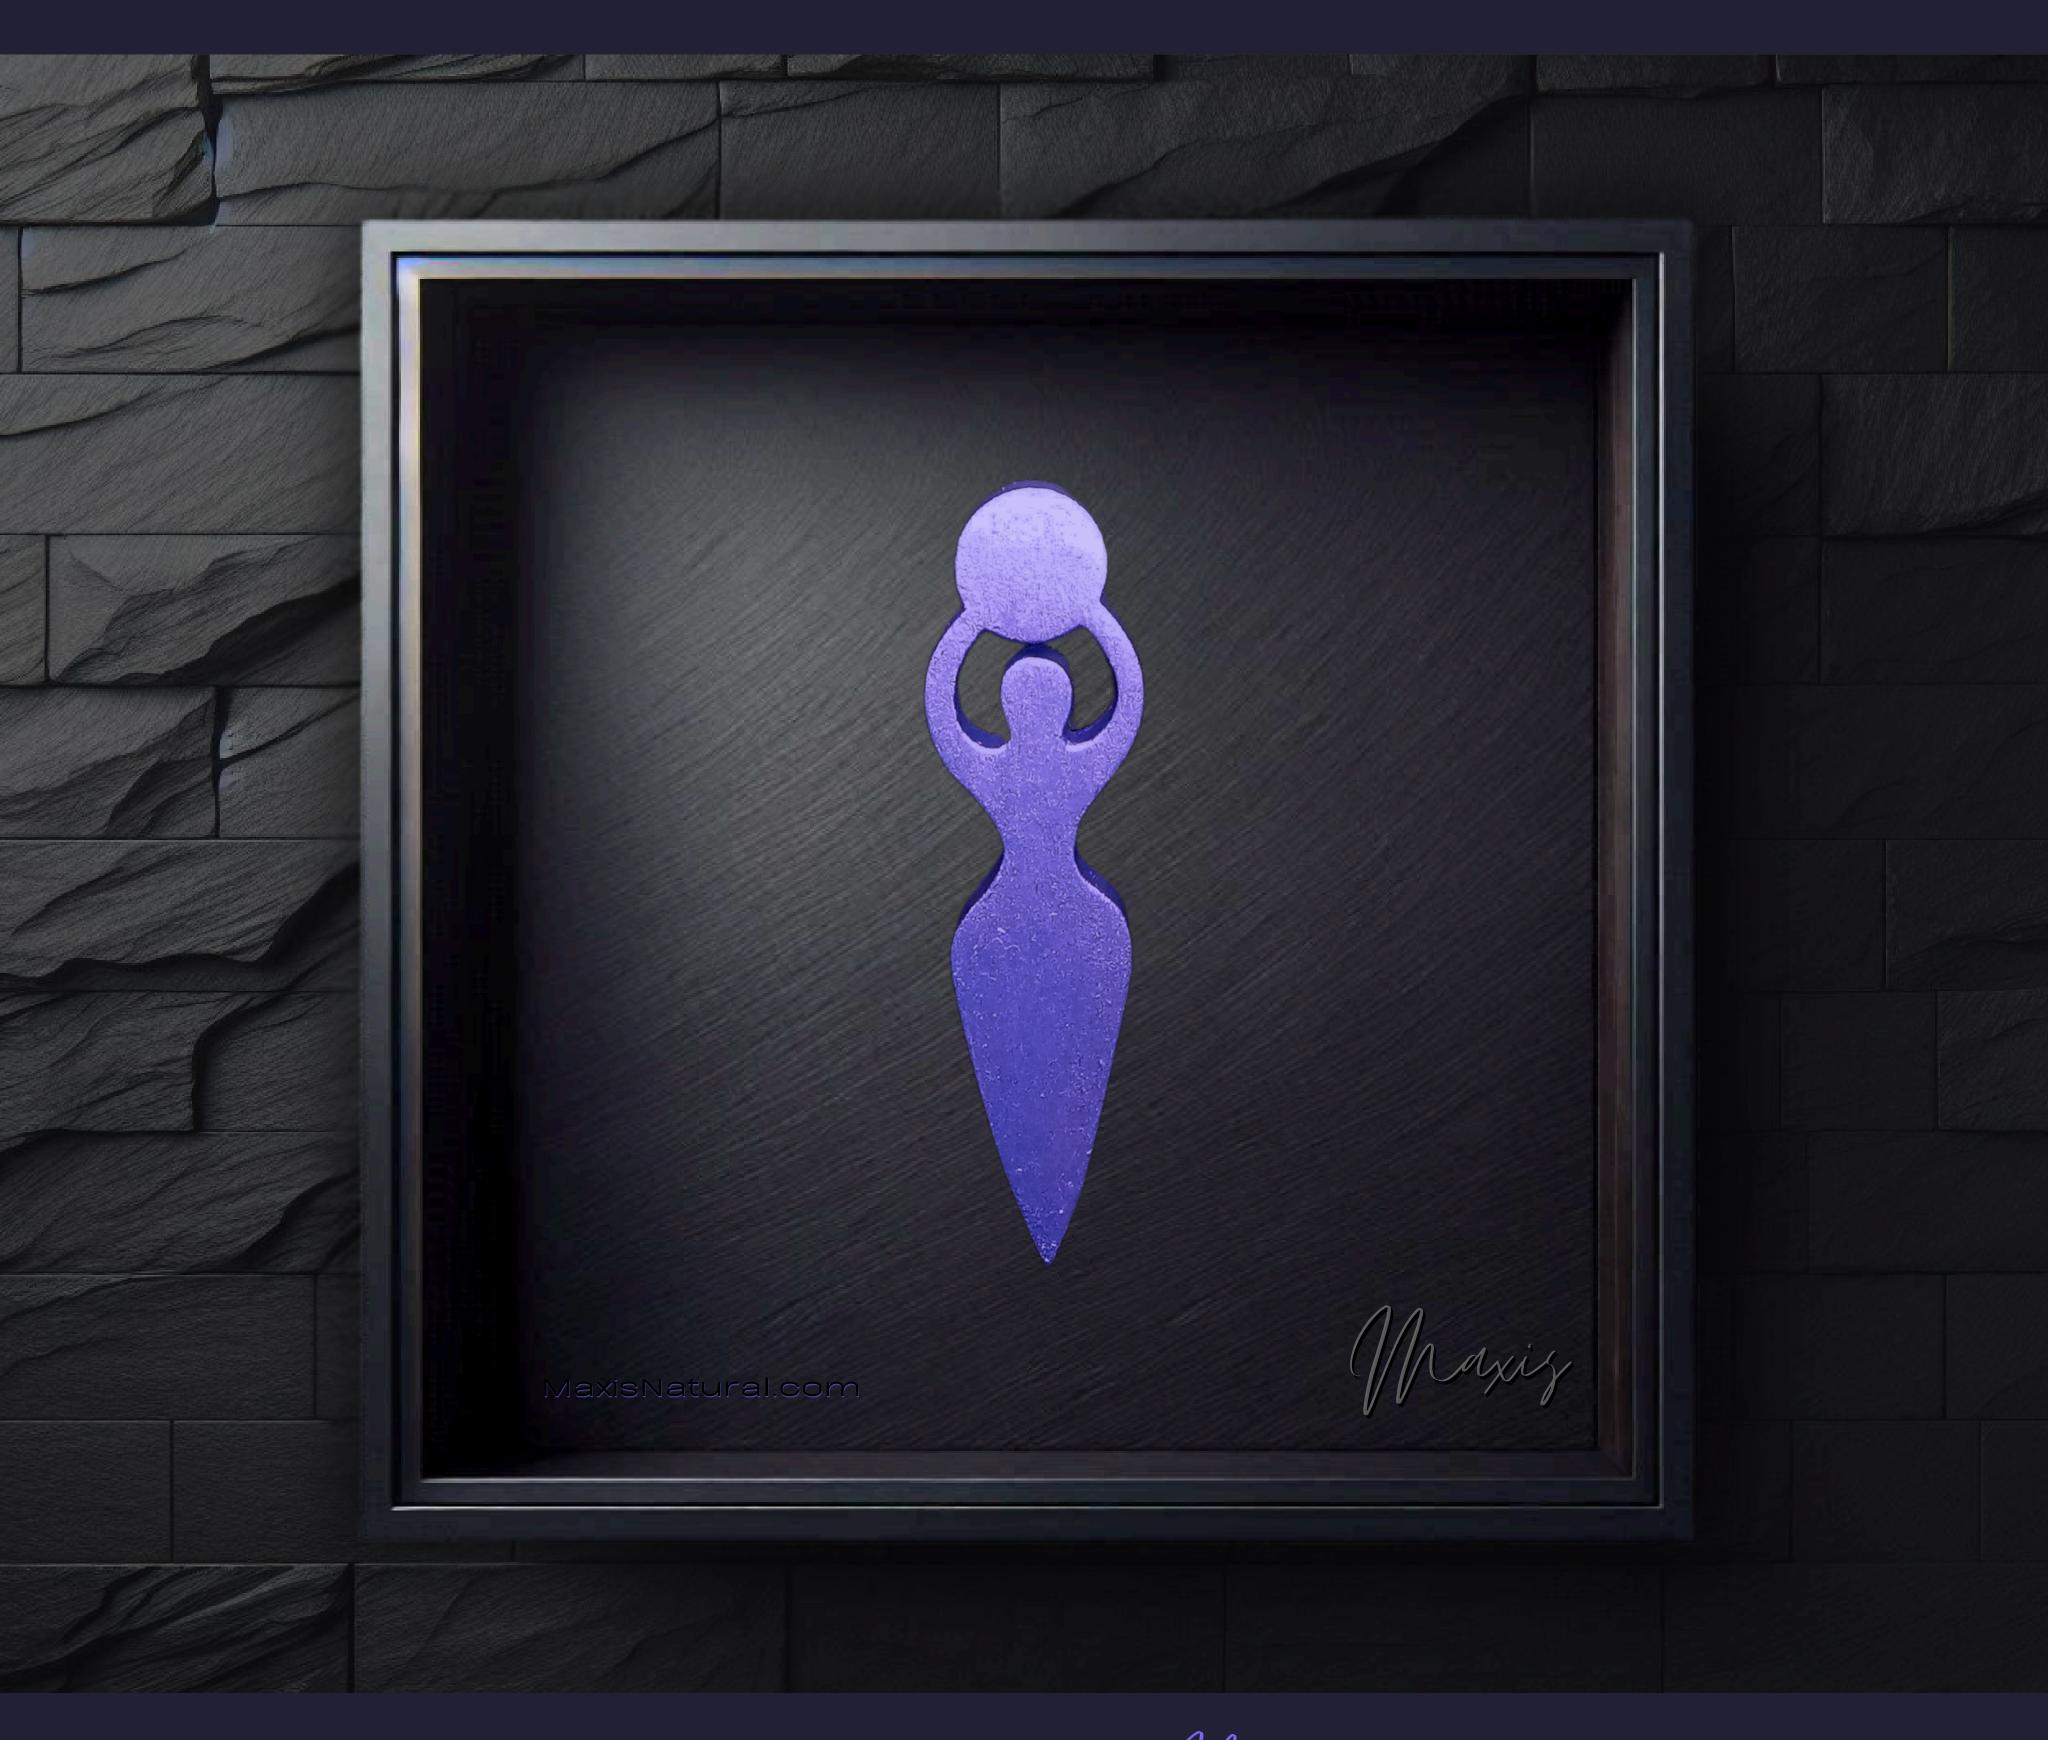

## Moon Goddess Necklace

Serial Number: 000172 Collection: Moon Goddess Necklaces

Total Height: 28 in 71.12 cm 711.2 mm

Made from High-Quality Baltic Birch Wood Hand Sanded, Brush Painted & Triple Sealed Meticulously Crafted and Infused with Positive Energy

#### One of a Kind

The Moon Goddess Necklace is crafted by hand and has an idol-like appearance at 3-inches tall and wide. It is 1/4" thick giving it depth unlike any other necklace you will find. We use Premium Golden Baltic Birch Wood and carefully cut each piece before sanding. painting, and sealing to make the piece capable of lasting for generations. Significant physical and mental energy, time and effort go into each piece to create a piece of art that will be a Positive Energy Artifact for generations to come.

#### Moon Goddess Meaning

In spirituality, the Moon Goddess embodies the divine feminine, representing nurturing, intuition, and transformation. She is linked to lunar cycles, symbolizing rebirth and the ebb and flow of life's rhythms. Her presence invites inner reflection, emotional balance, and a deeper connection to the universal energies of creation.