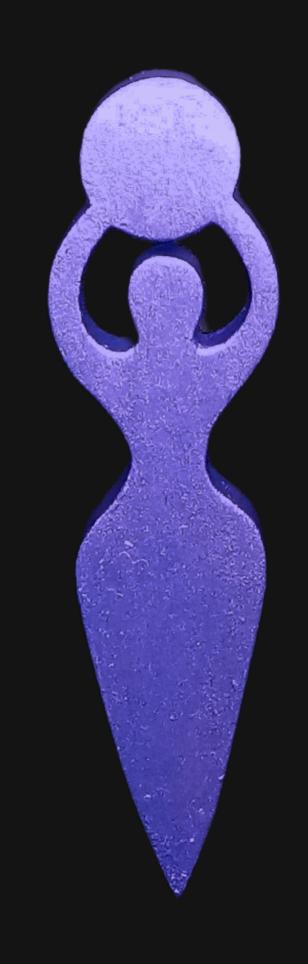

#### One of a Kind

The Moon Goddess Necklace is crafted by hand and has an idol-like appearance at 3-inches tall and wide. It is 1/4" thick giving it depth unlike any other necklace you will find. We use Premium Golden Baltic Birch Wood and carefully cut each piece before sanding. painting, and sealing to make the piece capable of lasting for generations. Significant physical and mental energy, time and effort go into each piece to create a piece of art that will be a Positive Energy Artifact for generations to come.

#### Energy Artifact

The Moon Goddess Necklace can be worn as a Necklace, displayed as an Amulet, serve as a Talisman and can be used as a Positive Energy Artifact to radiate Positive Energy wherever you choose to place it.

#### Moon Goddess Meaning

In spirituality, the Moon Goddess embodies the divine feminine, representing nurturing, intuition, and transformation. She is linked to lunar cycles, symbolizing rebirth and the ebb and flow of life's rhythms. Her presence invites inner reflection, emotional balance, and a deeper connection to the universal energies of creation.