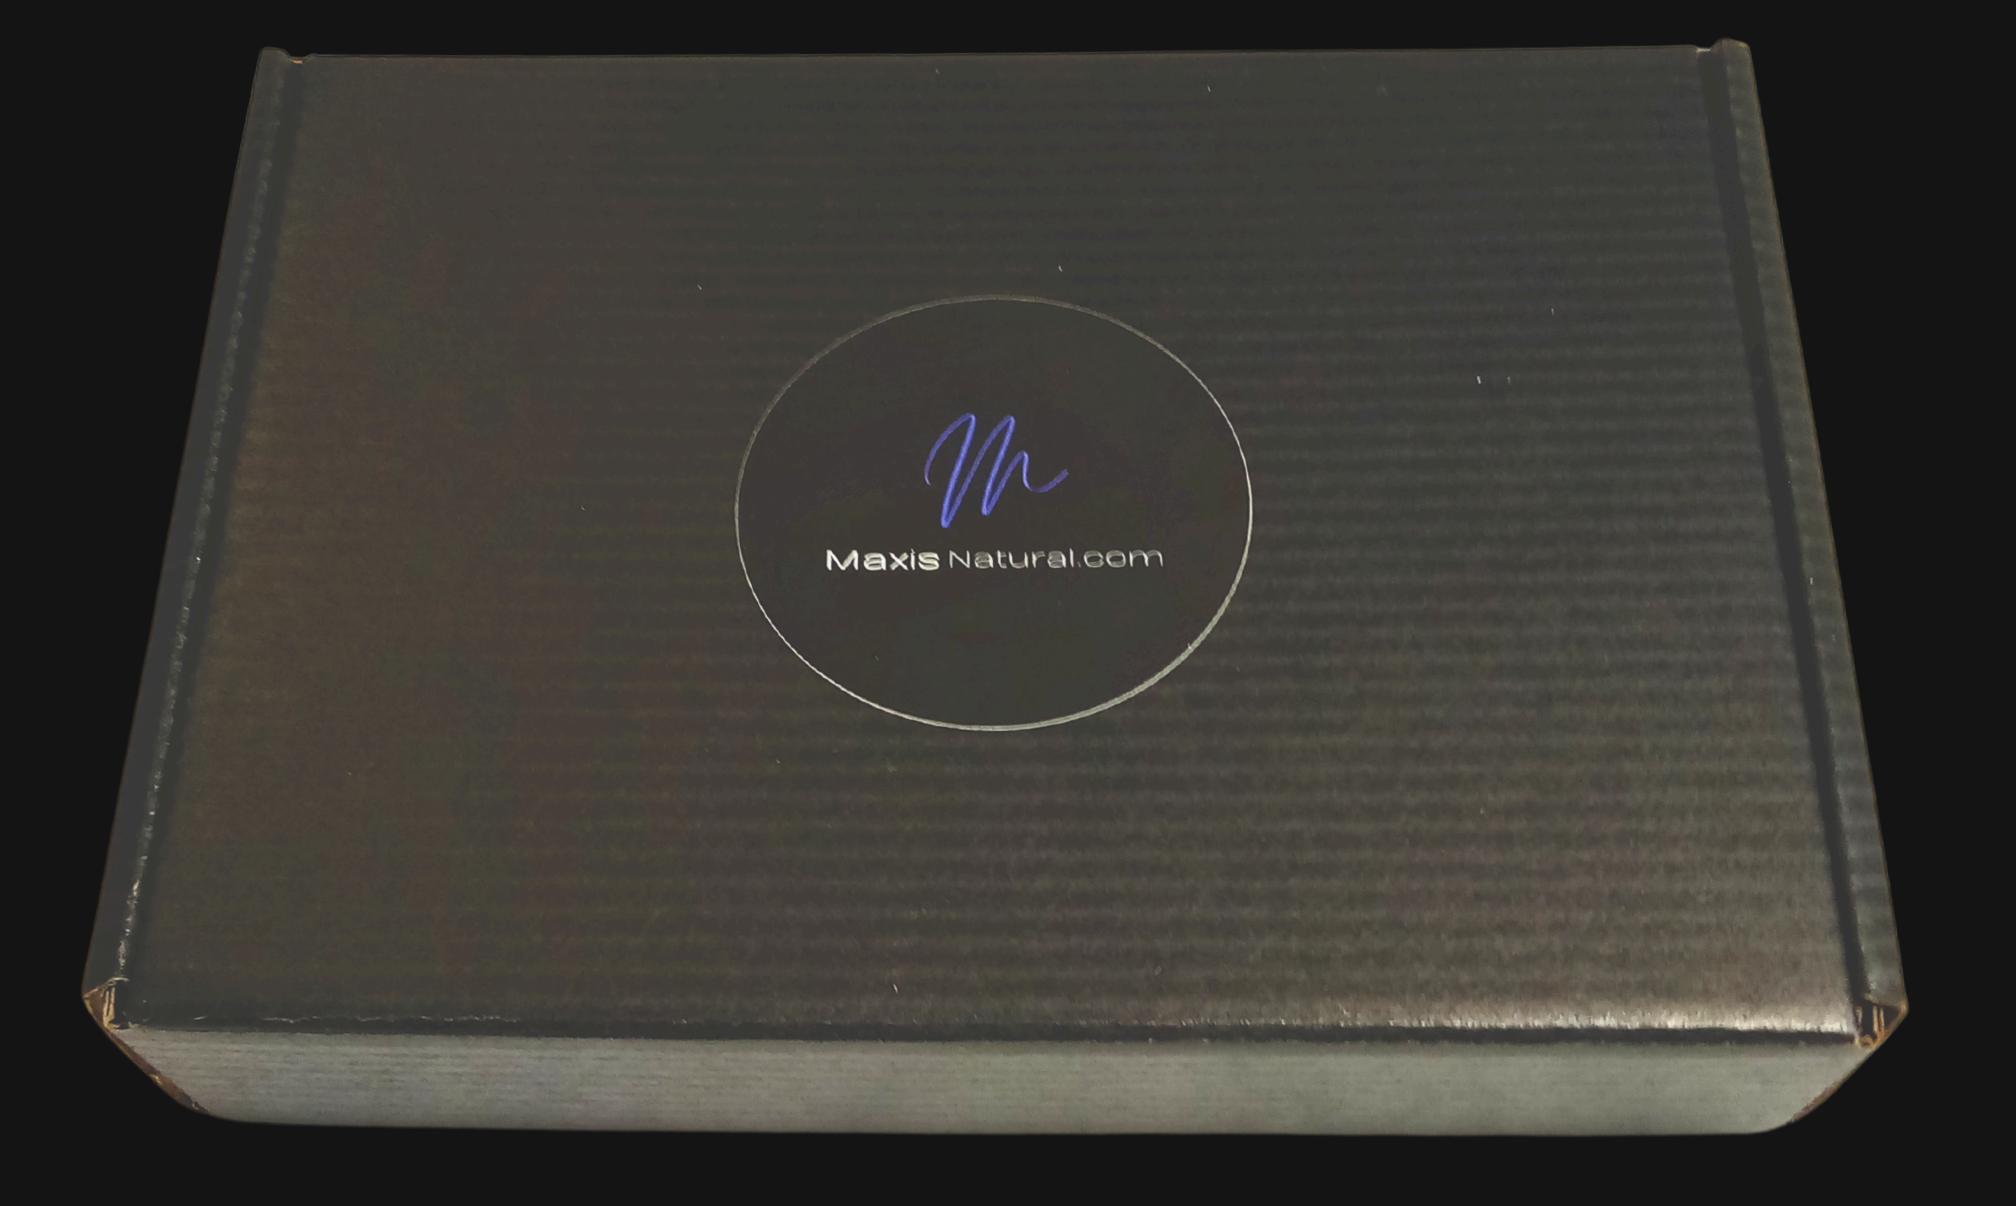

## 8" inch by 5.5" inch Black Box

Delivered in a Sleek Black Box that can be used for storage.

Signed Product Card

Black Protective Paper

5" by 7" Black Velvet Bag

Energy Pendant

Silver Slate Necklace Cord

Maxis Natural.com