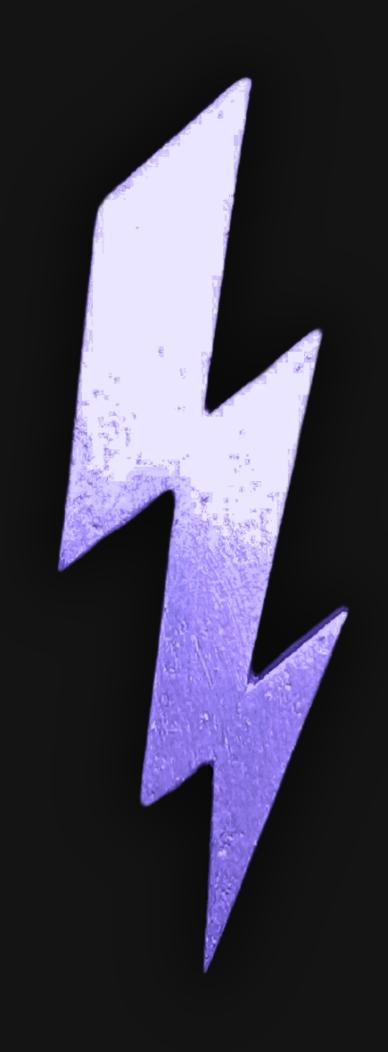

#### One of a Kind

The Lightening of Life Necklace is crafted by hand and has an idol-like appearance at 4 inches tall and 1.5 in wide. It is 1/4 thick giving it depth unlike any other necklace you will find. We use Premium Golden Baltic Birch Wood and carefully cut each piece before sanding, painting, and sealing to make the piece capable of lasting for generations. Significant time and energy was spent to create a piece of art that will be a Positive Energy Artifact for generations to come.

## Lightening of Life

In spirituality, a lightning bolt symbolizes sudden enlightenment, divine intervention, and a powerful force urging attention and readiness for change. It represents strength, power, and transformation, often associated with divine authority and spiritual energy.