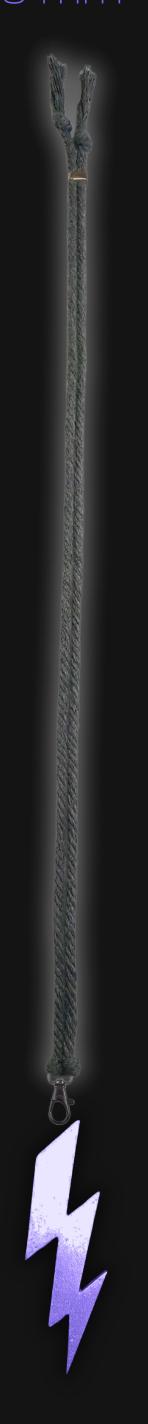

# Lightening of Life Necklace

Serial Number: 000169 Collection: Lightening of Life Necklaces

Total Height: 29 in 73.66 cm 736.6 mm

Made from High-Quality Baltic Birch Wood Hand Sanded, Brush Painted & Triple Sealed Meticulously Crafted and Infused with Positive Energy Height: 4 in 10.16 cm 101.6 mm

Height: 4 in Extra Large Size vs. the others in the Series.

24 inches Extra Long Premium Cotton Cord 48 inches Total Cord Length Easy Custom Length Adjustment Polished Metal Locking Spring Clasp

Depth: 1/4 in Width: 1.5 in 0.635 cm

### Cord Specifications

Soft & Thick Premium Cotton Cord

High-Quality 5mm Thick

Triple Twisted Regal Braided

24 Strands per Braid

Hypoallergenic & Fray-Free

#### Cord Length

24" inches Extra Long (48" Total)

Easy Custom Length Adjustment

Metal Slide Adjustment Clip

### Cord Colors

Silver Slate Cotton Cord

Polished Metal Locking Spring Clasp

Silver Sliding Length Adjustment Clasp

"There is no greater investment, and no wiser decision, than to acquire things that Protect & Grow your Soul and Spirit."