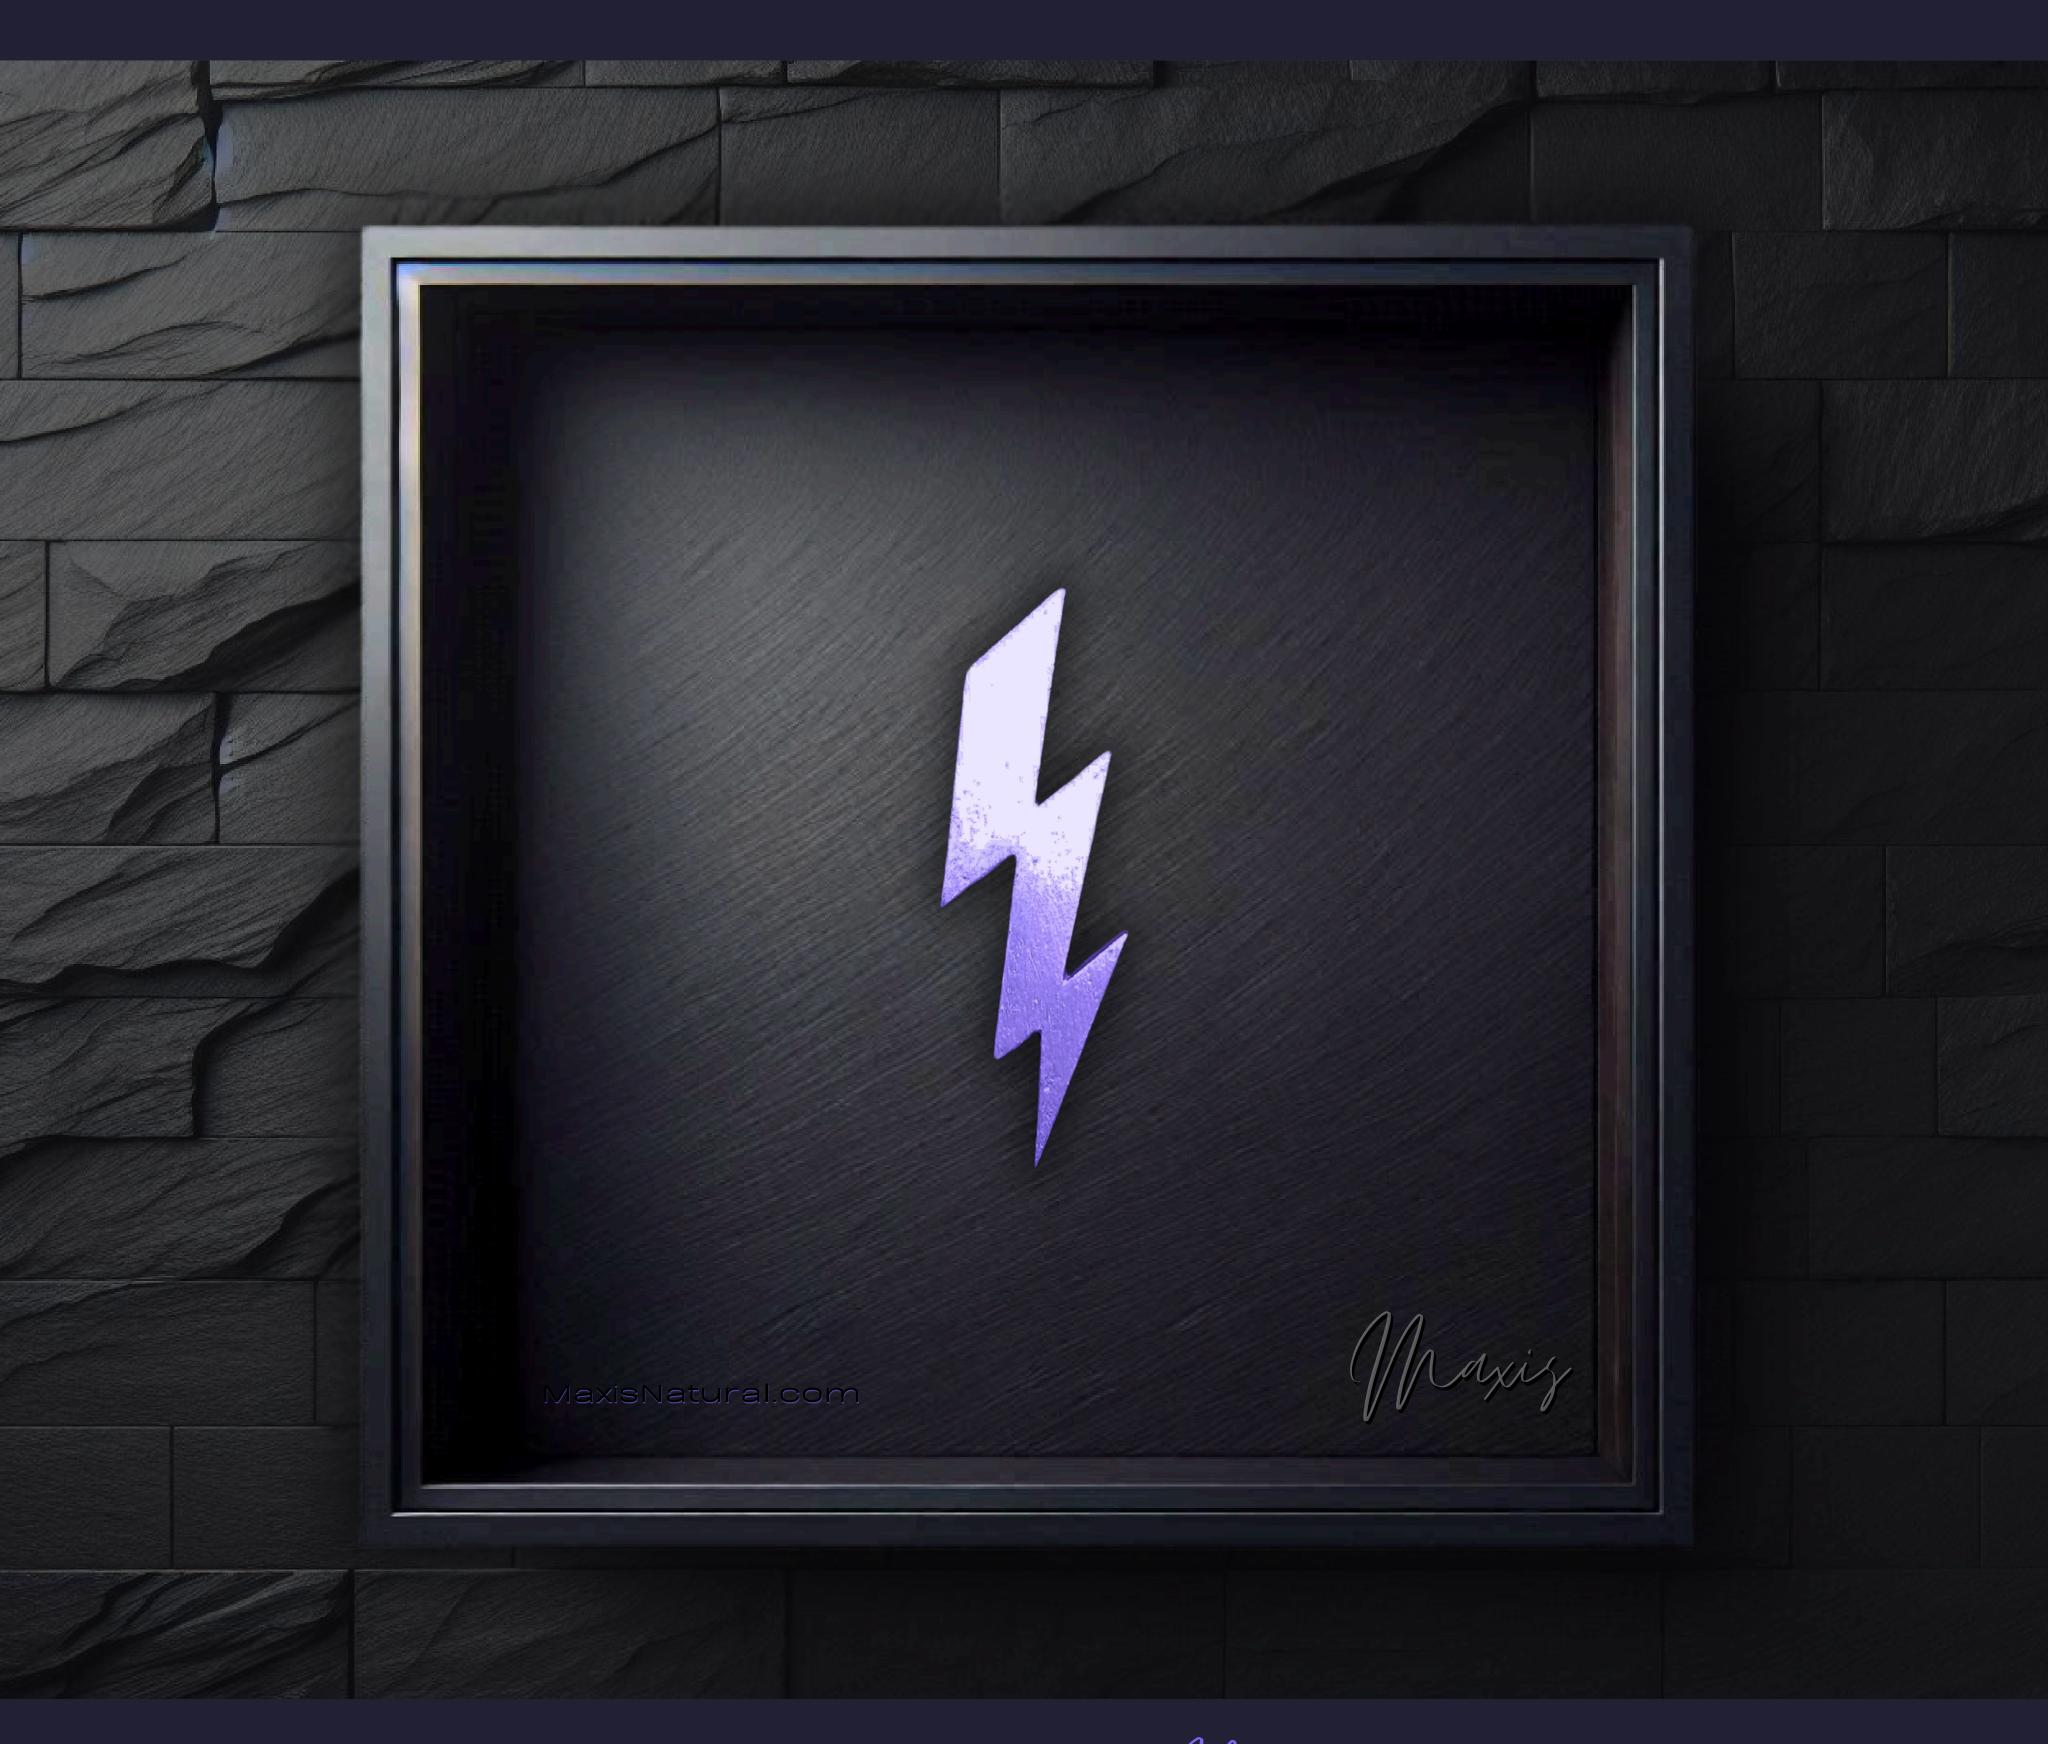

# Lightening of Life Necklace

Serial Number: 000169 Collection: Lightening of Life Necklaces

Total Height: 29 in 73.66 cm 736.6 mm

Made from High-Quality Baltic Birch Wood Hand Sanded, Brush Painted & Triple Sealed Meticulously Crafted and Infused with Positive Energy Height: 4 in 10.16 cm 101.6 mm

#### One of a Kind

The Lightening of Life Necklace is crafted by hand and has an idol-like appearance at 4 inches tall and 1.5 in wide. It is 1/4 thick giving it depth unlike any other necklace you will find. We use Premium Golden Baltic Birch Wood and carefully cut each piece before sanding, painting, and sealing to make the piece capable of lasting for generations. Significant time and energy was spent to create a piece of art that will be a Positive Energy Artifact for generations to come.

## Lightening of Life

In spirituality, a lightning bolt symbolizes sudden enlightenment, divine intervention, and a powerful force urging attention and readiness for change. It represents strength, power, and transformation, often associated with divine authority and spiritual energy.