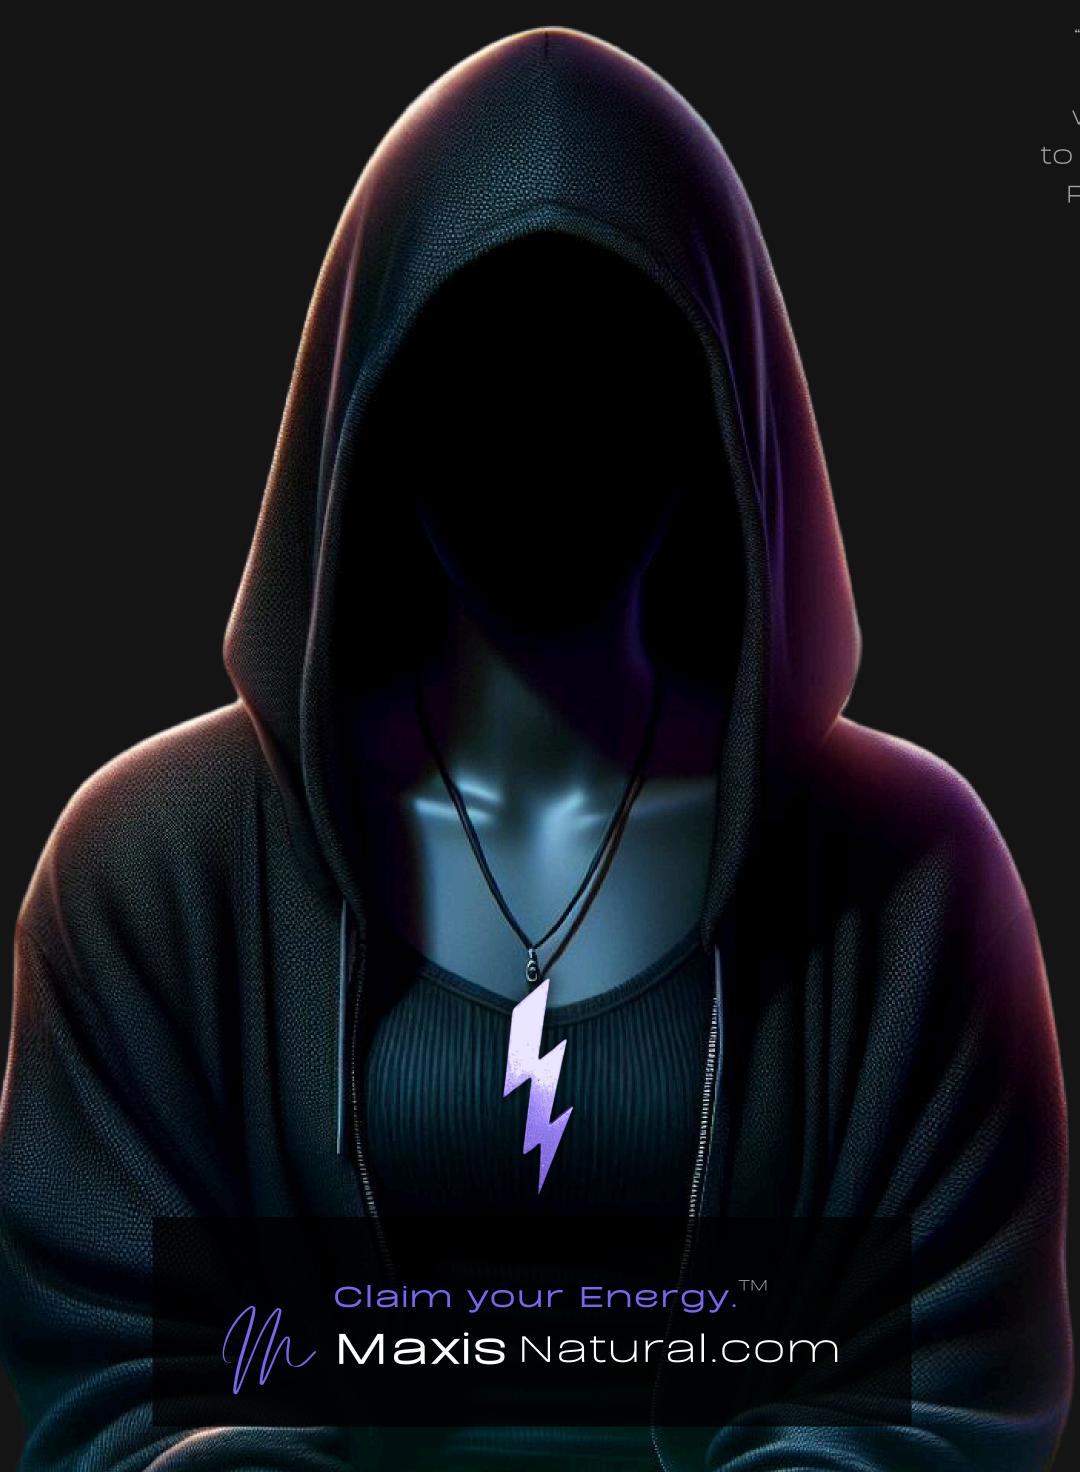

# Lightening of Life Necklace

Serial Number: 000169 Collection: Lightening of Life Necklaces

Total Height: 29 in 73.66 cm 736.6 mm

Made from High-Quality Baltic Birch Wood Hand Sanded, Brush Painted & Triple Sealed Meticulously Crafted and Infused with Positive Energy Height: 4 in 10.16 cm 101.6 mm

#### One of a Kind

The Lightening of Life Necklace is crafted by hand and has an idol-like appearance at 4 inches tall and 1.5 in wide. It is 1/4 thick giving it depth unlike any other necklace you will find. We use Premium Golden Baltic Birch Wood and carefully cut each piece before sanding, painting, and sealing to make the piece capable of lasting for generations. Significant time and energy was spent to create a piece of art that will be a Positive Energy Artifact for generations to come.

## Energy Artifact

The Lightening of Life Necklace can be worn as a Necklace, displayed as an Amulet, serve as a Talisman and can be used as a Positive Energy Artifact to radiate Positive Energy wherever you choose to place it.

## Lightening of Life

In spirituality, a lightning bolt symbolizes sudden enlightenment, divine intervention, and a powerful force urging attention and readiness for change. It represents strength, power, and transformation, often associated with divine authority and spiritual energy.