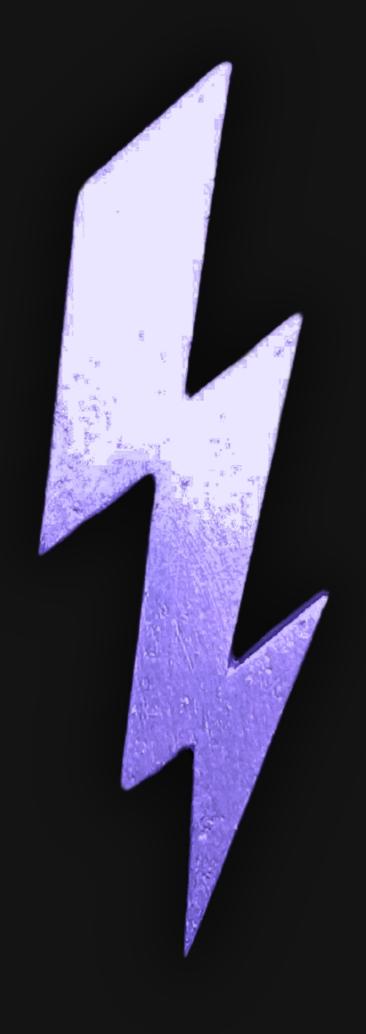

#### One of a Kind

The Lightening of Life Necklace is crafted by hand and has an idol-like appearance at 4 inches tall and 1.5 in wide. It is 1/4 thick giving it depth unlike any other necklace you will find. We use Premium Golden Baltic Birch Wood and carefully cut each piece before sanding, painting, and sealing to make the piece capable of lasting for generations. Significant time and energy was spent to create a piece of art that will be a Positive Energy Artifact for generations to come.

## Lightening of Life

In spirituality, a lightning bolt symbolizes sudden enlightenment, divine intervention, and a powerful force urging attention and readiness for change. It represents strength, power, and transformation, often associated with divine authority and spiritual energy.