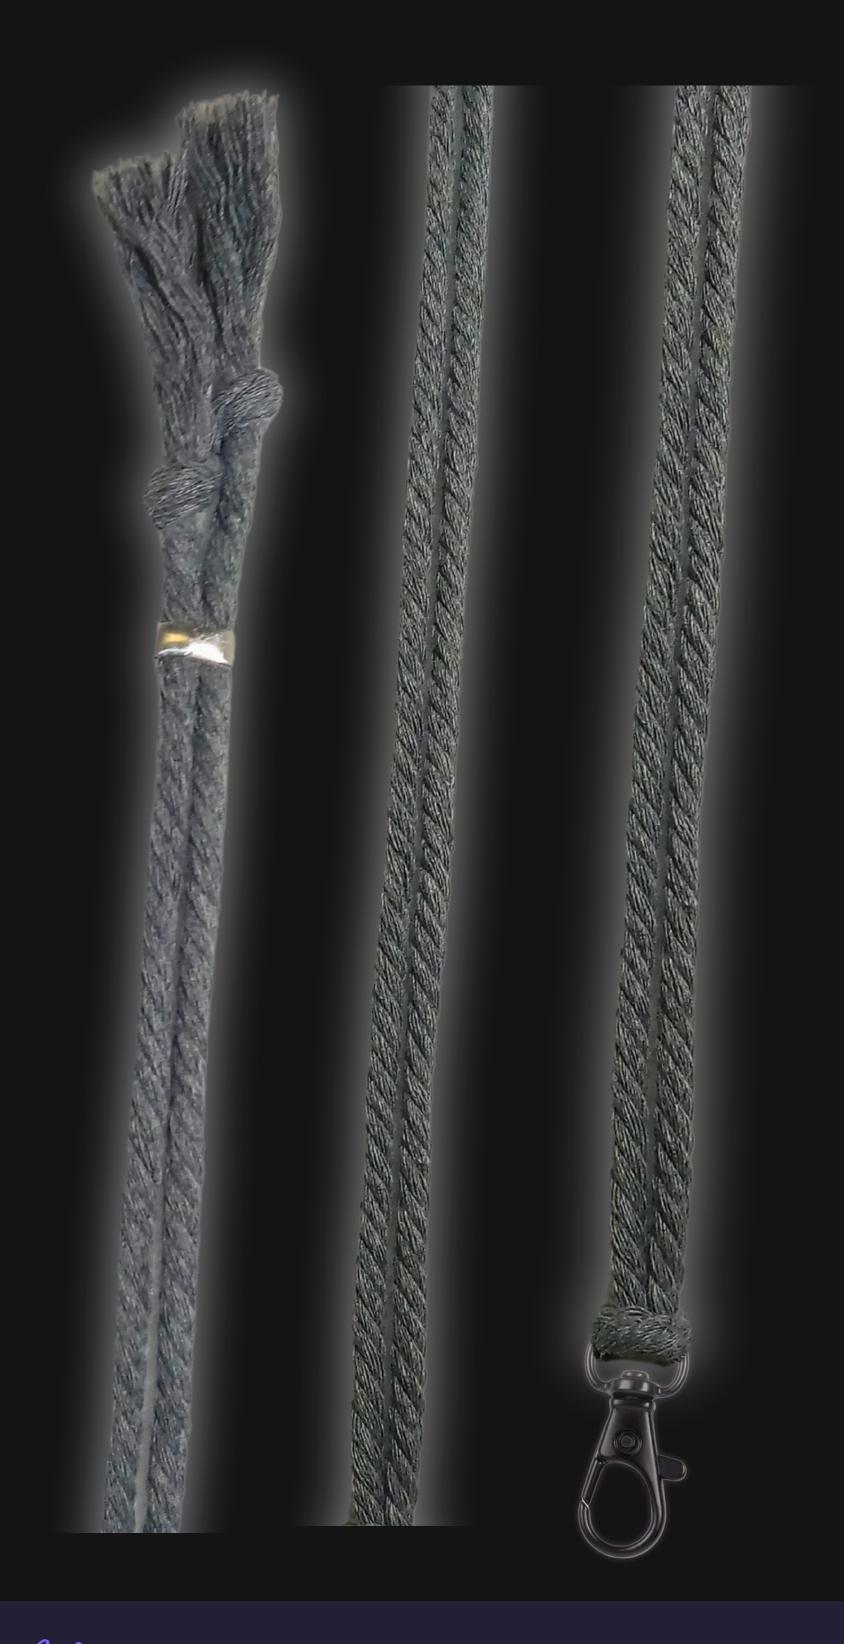

### Cord Specifications

Soft & Thick Premium Cotton Cord

High-Quality 5mm Thick

Triple Twisted Regal Braided

24 Strands per Braid

Hypoallergenic & Fray-Free

#### Cord Length

24" inches Extra Long (48" Total)

Easy Custom Length Adjustment

Metal Slide Adjustment Clip

### Cord Colors

Silver Slate Cotton Cord

Polished Metal Locking Spring Clasp

Silver Sliding Length Adjustment Clasp

"There is no greater investment, and no wiser decision, than to acquire things that Protect & Grow your Soul and Spirit."