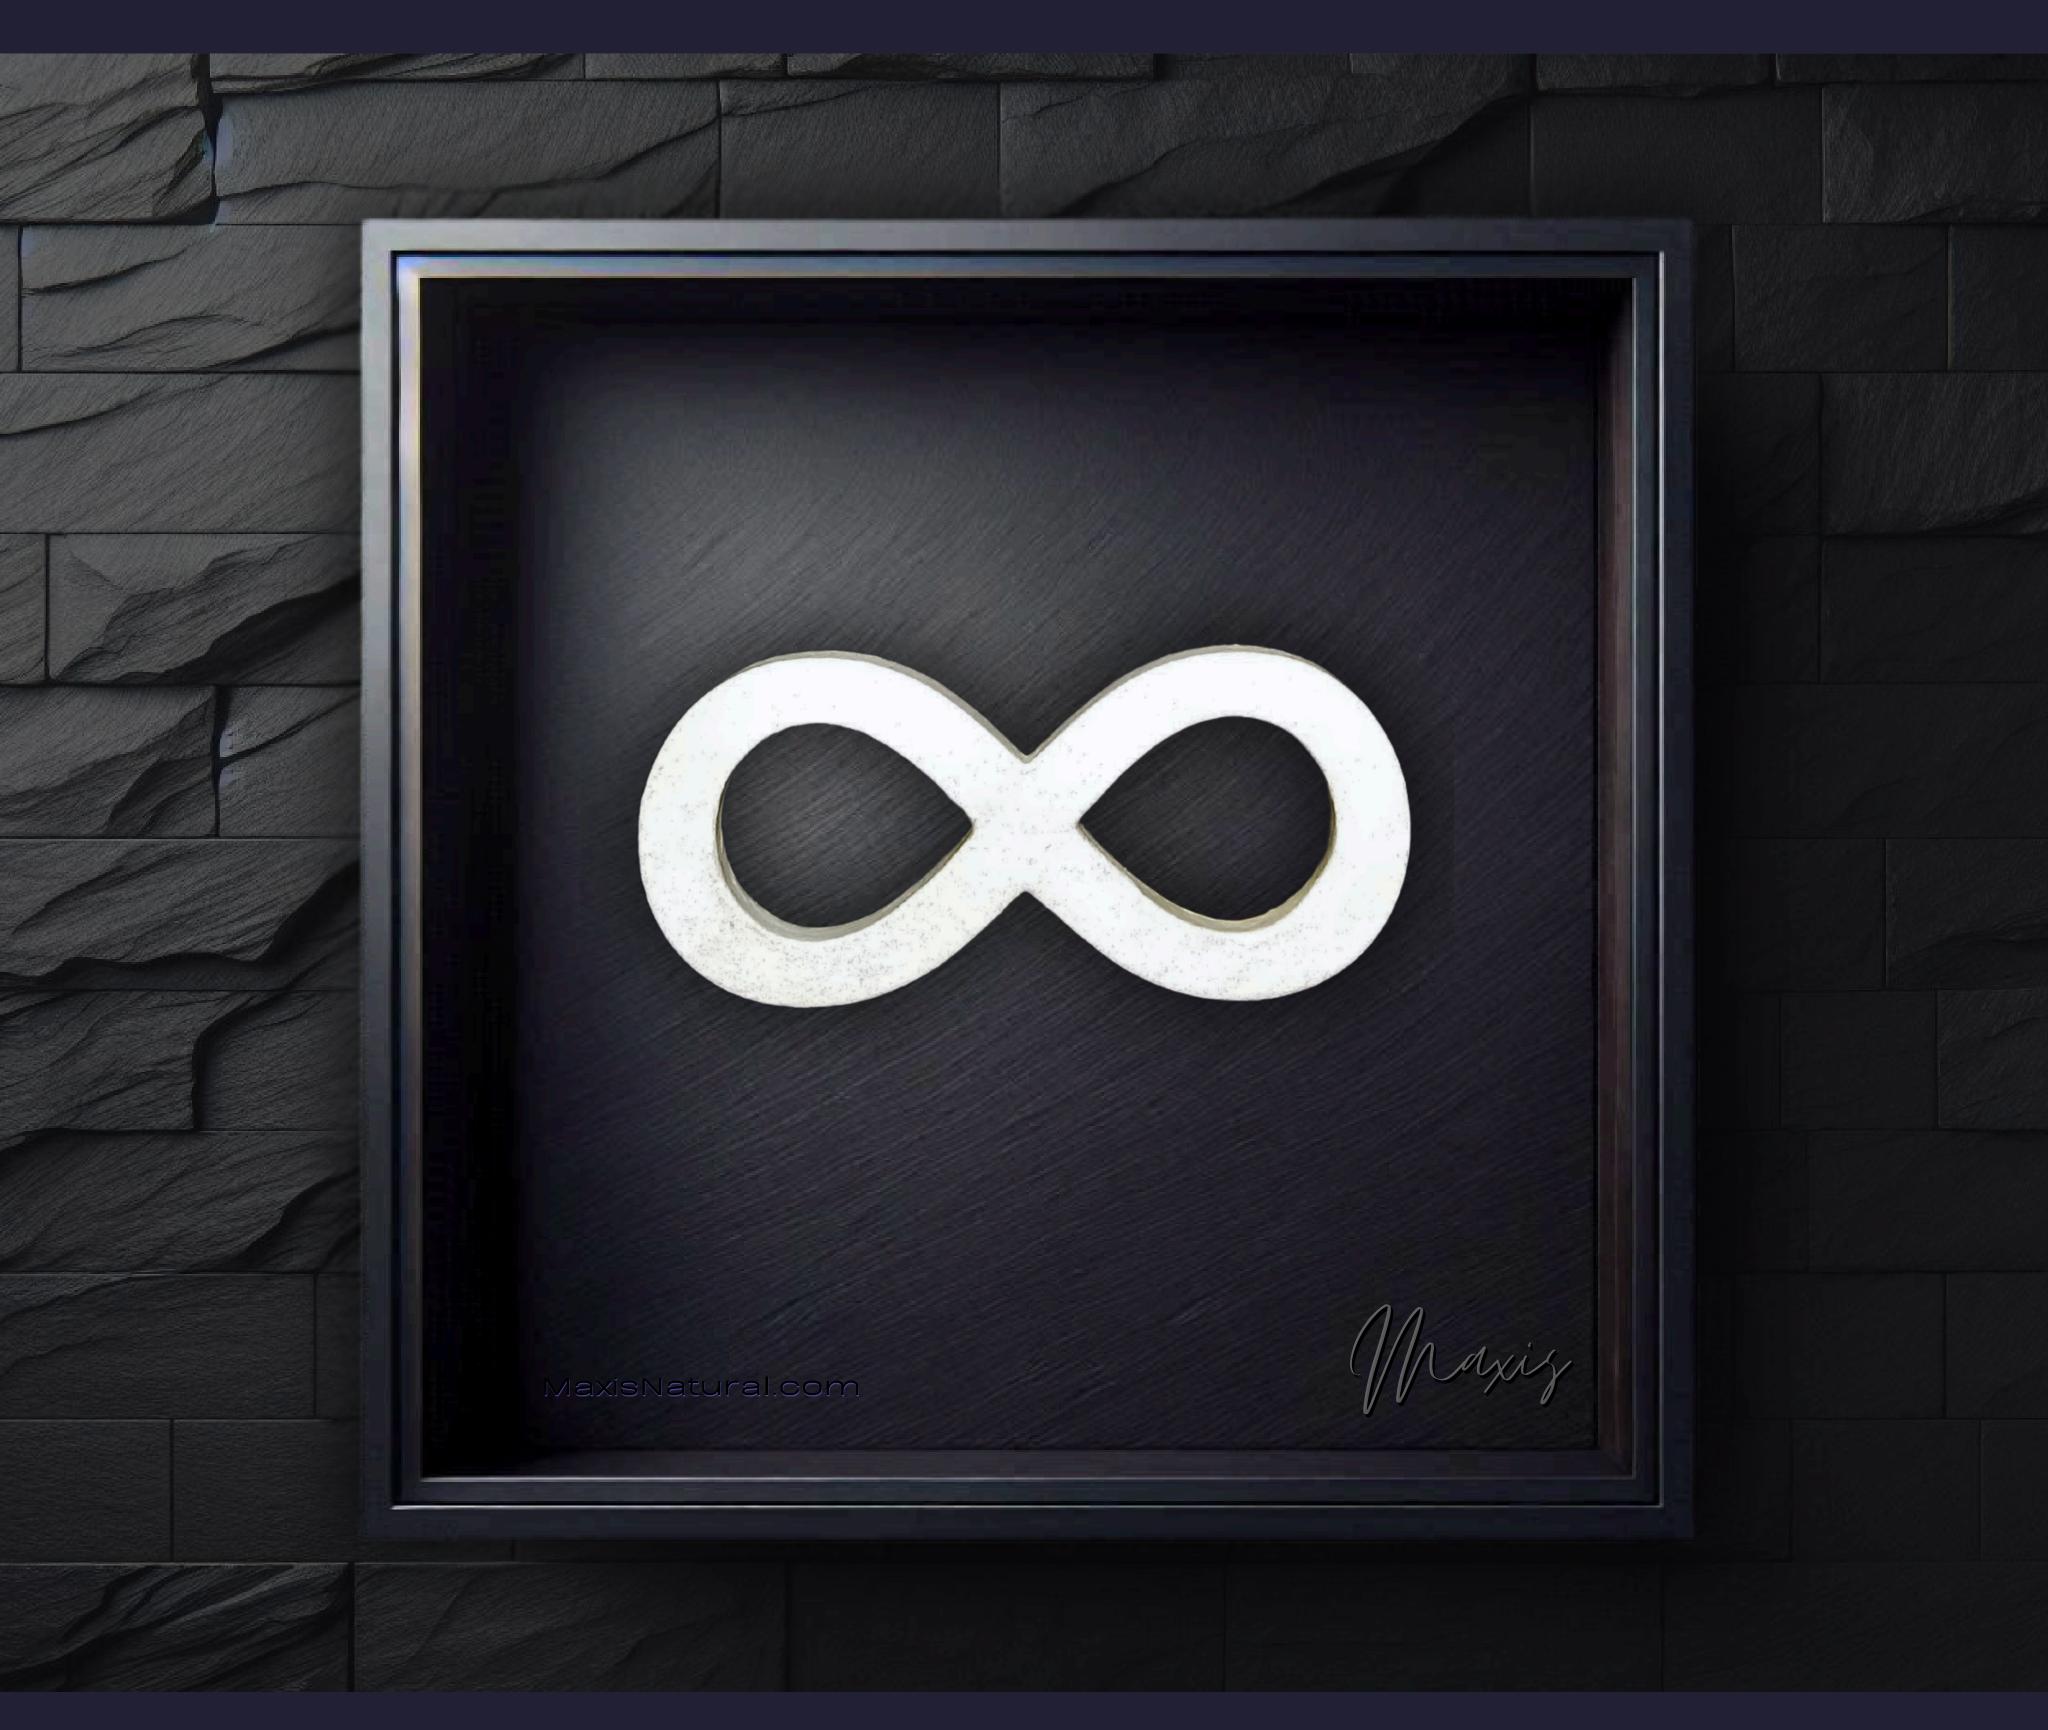

# Spiritual Infinity Necklace

Serial Number: 000167 Collection: Spiritual Infinity Necklaces

Total Height: 28 in 71.12 cm 711.2 mm

Made from High-Quality Baltic Birch Wood Hand Sanded, Brush Painted & Triple Sealed Meticulously Crafted and Infused with Positive Energy

Height: 1.2 in 3.048 cm 30.48 mm

24 inches Extra Long Premium Cotton Cord Depth: 1/4 in 48 inches Total Cord Length Easy Custom Length Adjustment Polished Metal Locking Spring Clasp

0.635 cm 6.35 mm Width: 3 in 7.62 cm 76.2 mm

#### One of a Kind

The Spiritual Infinity Necklace is crafted by hand and has an idol-like appearance at 3-inches tall and wide. It is 1/4" thick giving it depth unlike any other necklace you will find. We use Premium Golden Baltic Birch Wood and carefully cut each piece before sanding, painting, and sealing to make the piece capable of lasting for generations. Significant physical and mental energy, time and effort go into each piece to create a piece of art that will be a Positive Energy Artifact for generations to come.

#### Infinity Symbol Spiritual Meaning

In spirituality, the infinity symbol represents limitless potential and eternal progression. It signifies life's endless cycle and the boundless nature of the universe, inviting us to explore the infinite within and around us. This symbol encourages a deep connection with the divine, embodying continuous growth and the unity of existence.