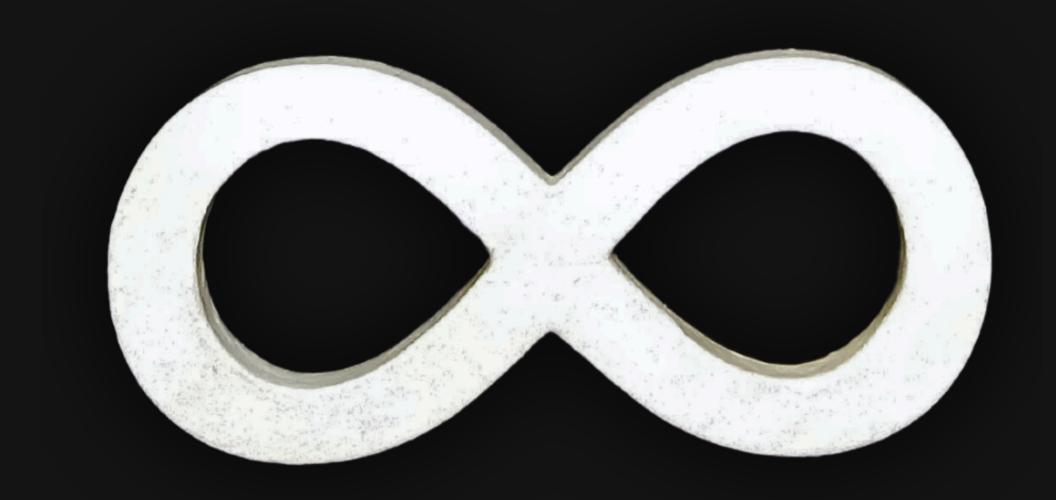

#### One of a Kind

The Spiritual Infinity Necklace is crafted by hand and has an idol-like appearance at 3-inches tall and wide. It is 1/4" thick giving it depth unlike any other necklace you will find. We use Premium Golden Baltic Birch Wood and carefully cut each piece before sanding, painting, and sealing to make the piece capable of lasting for generations. Significant physical and mental energy, time and effort go into each piece to create a piece of art that will be a Positive Energy Artifact for generations to come.

#### Energy Artifact

The Spiritual Infinity Necklace can be worn as a Necklace, displayed as an Amulet, serve as a Talisman and can be used as a Positive Energy Artifact to radiate Positive Energy wherever you choose to place it.

#### Infinity Symbol Spiritual Meaning

In spirituality, the infinity symbol represents limitless potential and eternal progression. It signifies life's endless cycle and the boundless nature of the universe, inviting us to explore the infinite within and around us. This symbol encourages a deep connection with the divine, embodying continuous growth and the unity of existence.