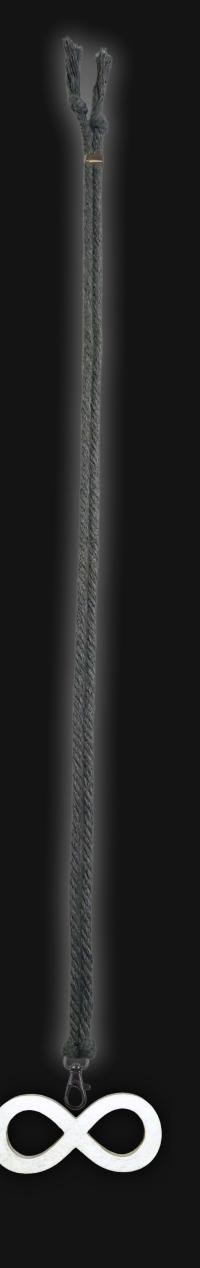

# Spiritual Infinity Necklace

Serial Number: 000167 Collection: Spiritual Infinity Necklaces

Total Height: 28 in 71.12 cm 711.2 mm

Made from High-Quality Baltic Birch Wood Hand Sanded, Brush Painted & Triple Sealed Meticulously Crafted and Infused with Positive Energy

Height: 1.2 in 3.048 cm 30.48 mm

24 inches Extra Long Premium Cotton Cord Depth: 1/4 in 48 inches Total Cord Length Easy Custom Length Adjustment Polished Metal Locking Spring Clasp

0.635 cm 6.35 mm Width: 3 in 7.62 cm 76.2 mm

#### One of a Kind

The Spiritual Infinity Necklace is crafted by hand and has an idol-like appearance at 3-inches tall and wide. It is 1/4" thick giving it depth unlike any other necklace you will find. We use Premium Golden Baltic Birch Wood and carefully cut each piece before sanding, painting, and sealing to make the piece capable of lasting for generations. Significant physical and mental energy, time and effort go into each piece to create a piece of art that will be a Positive Energy Artifact for generations to come.

#### Cord Specifications

Soft & Thick Premium Cotton Cord

High-Quality 5mm Thick

Triple Twisted Regal Braided

24 Strands per Braid

Hypoallergenic & Fray-Free

#### Cord Length

24" inches Extra Long (48" Total)

Easy Custom Length Adjustment

Metal Slide Adjustment Clip

### Colors

Silver Slate Cotton Cord

Polished Metal Locking Spring Clasp

Silver Sliding Length Adjustment Clasp

"There is no greater investment, and no wiser decision, than to acquire things that Protect & Grow your Soul and Spirit."