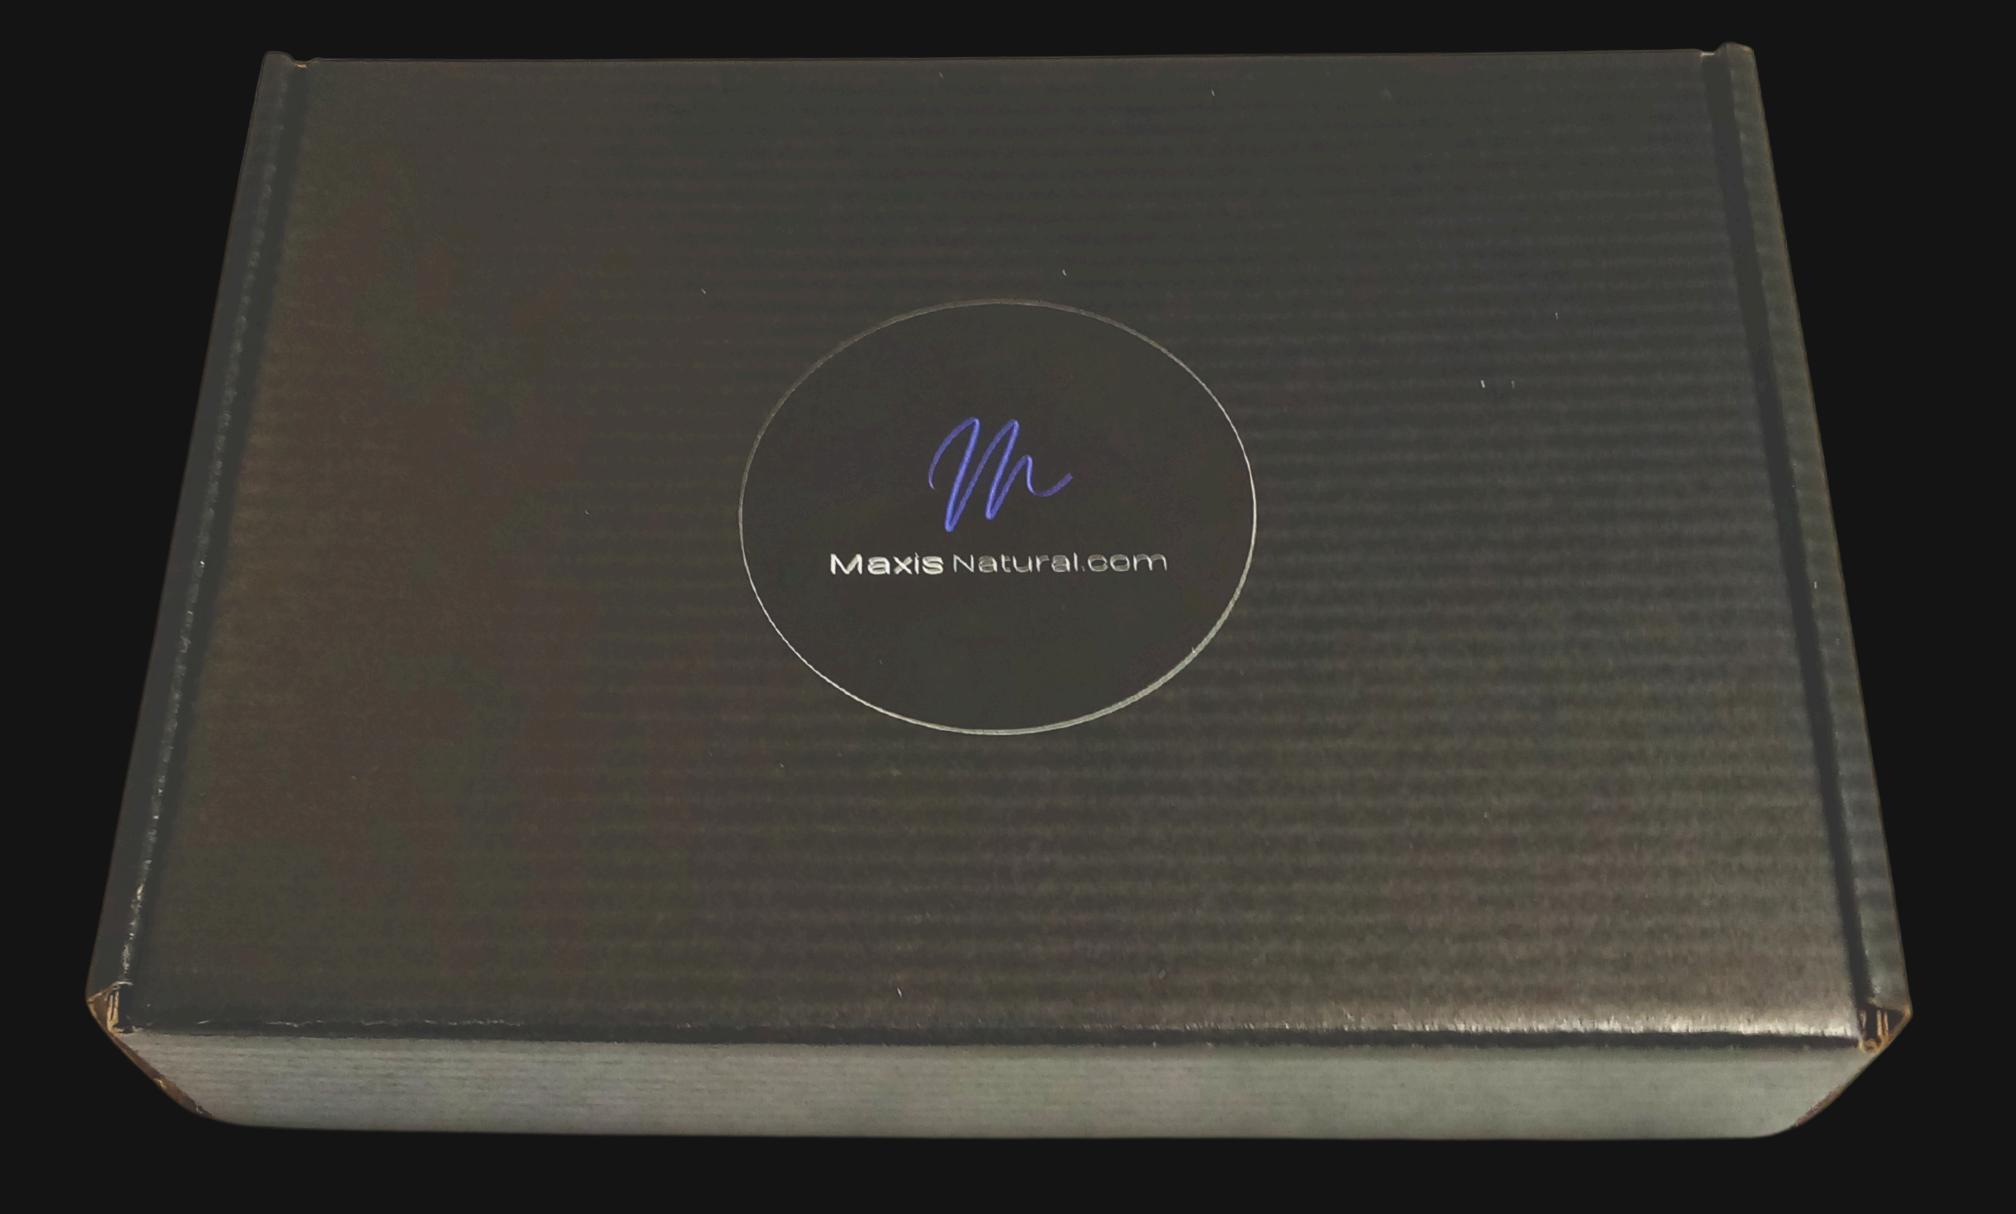

## 8" inch by 5.5" inch Black Box

Delivered in a Sleek Black Box that can be used for storage.

#### Contents

Signed Product Card

Black Protective Paper

5" by 7" Black Velvet Bag

Energy Pendant

Silver Slate Necklace Cord

Maxis Natural.com

the beautiful about their