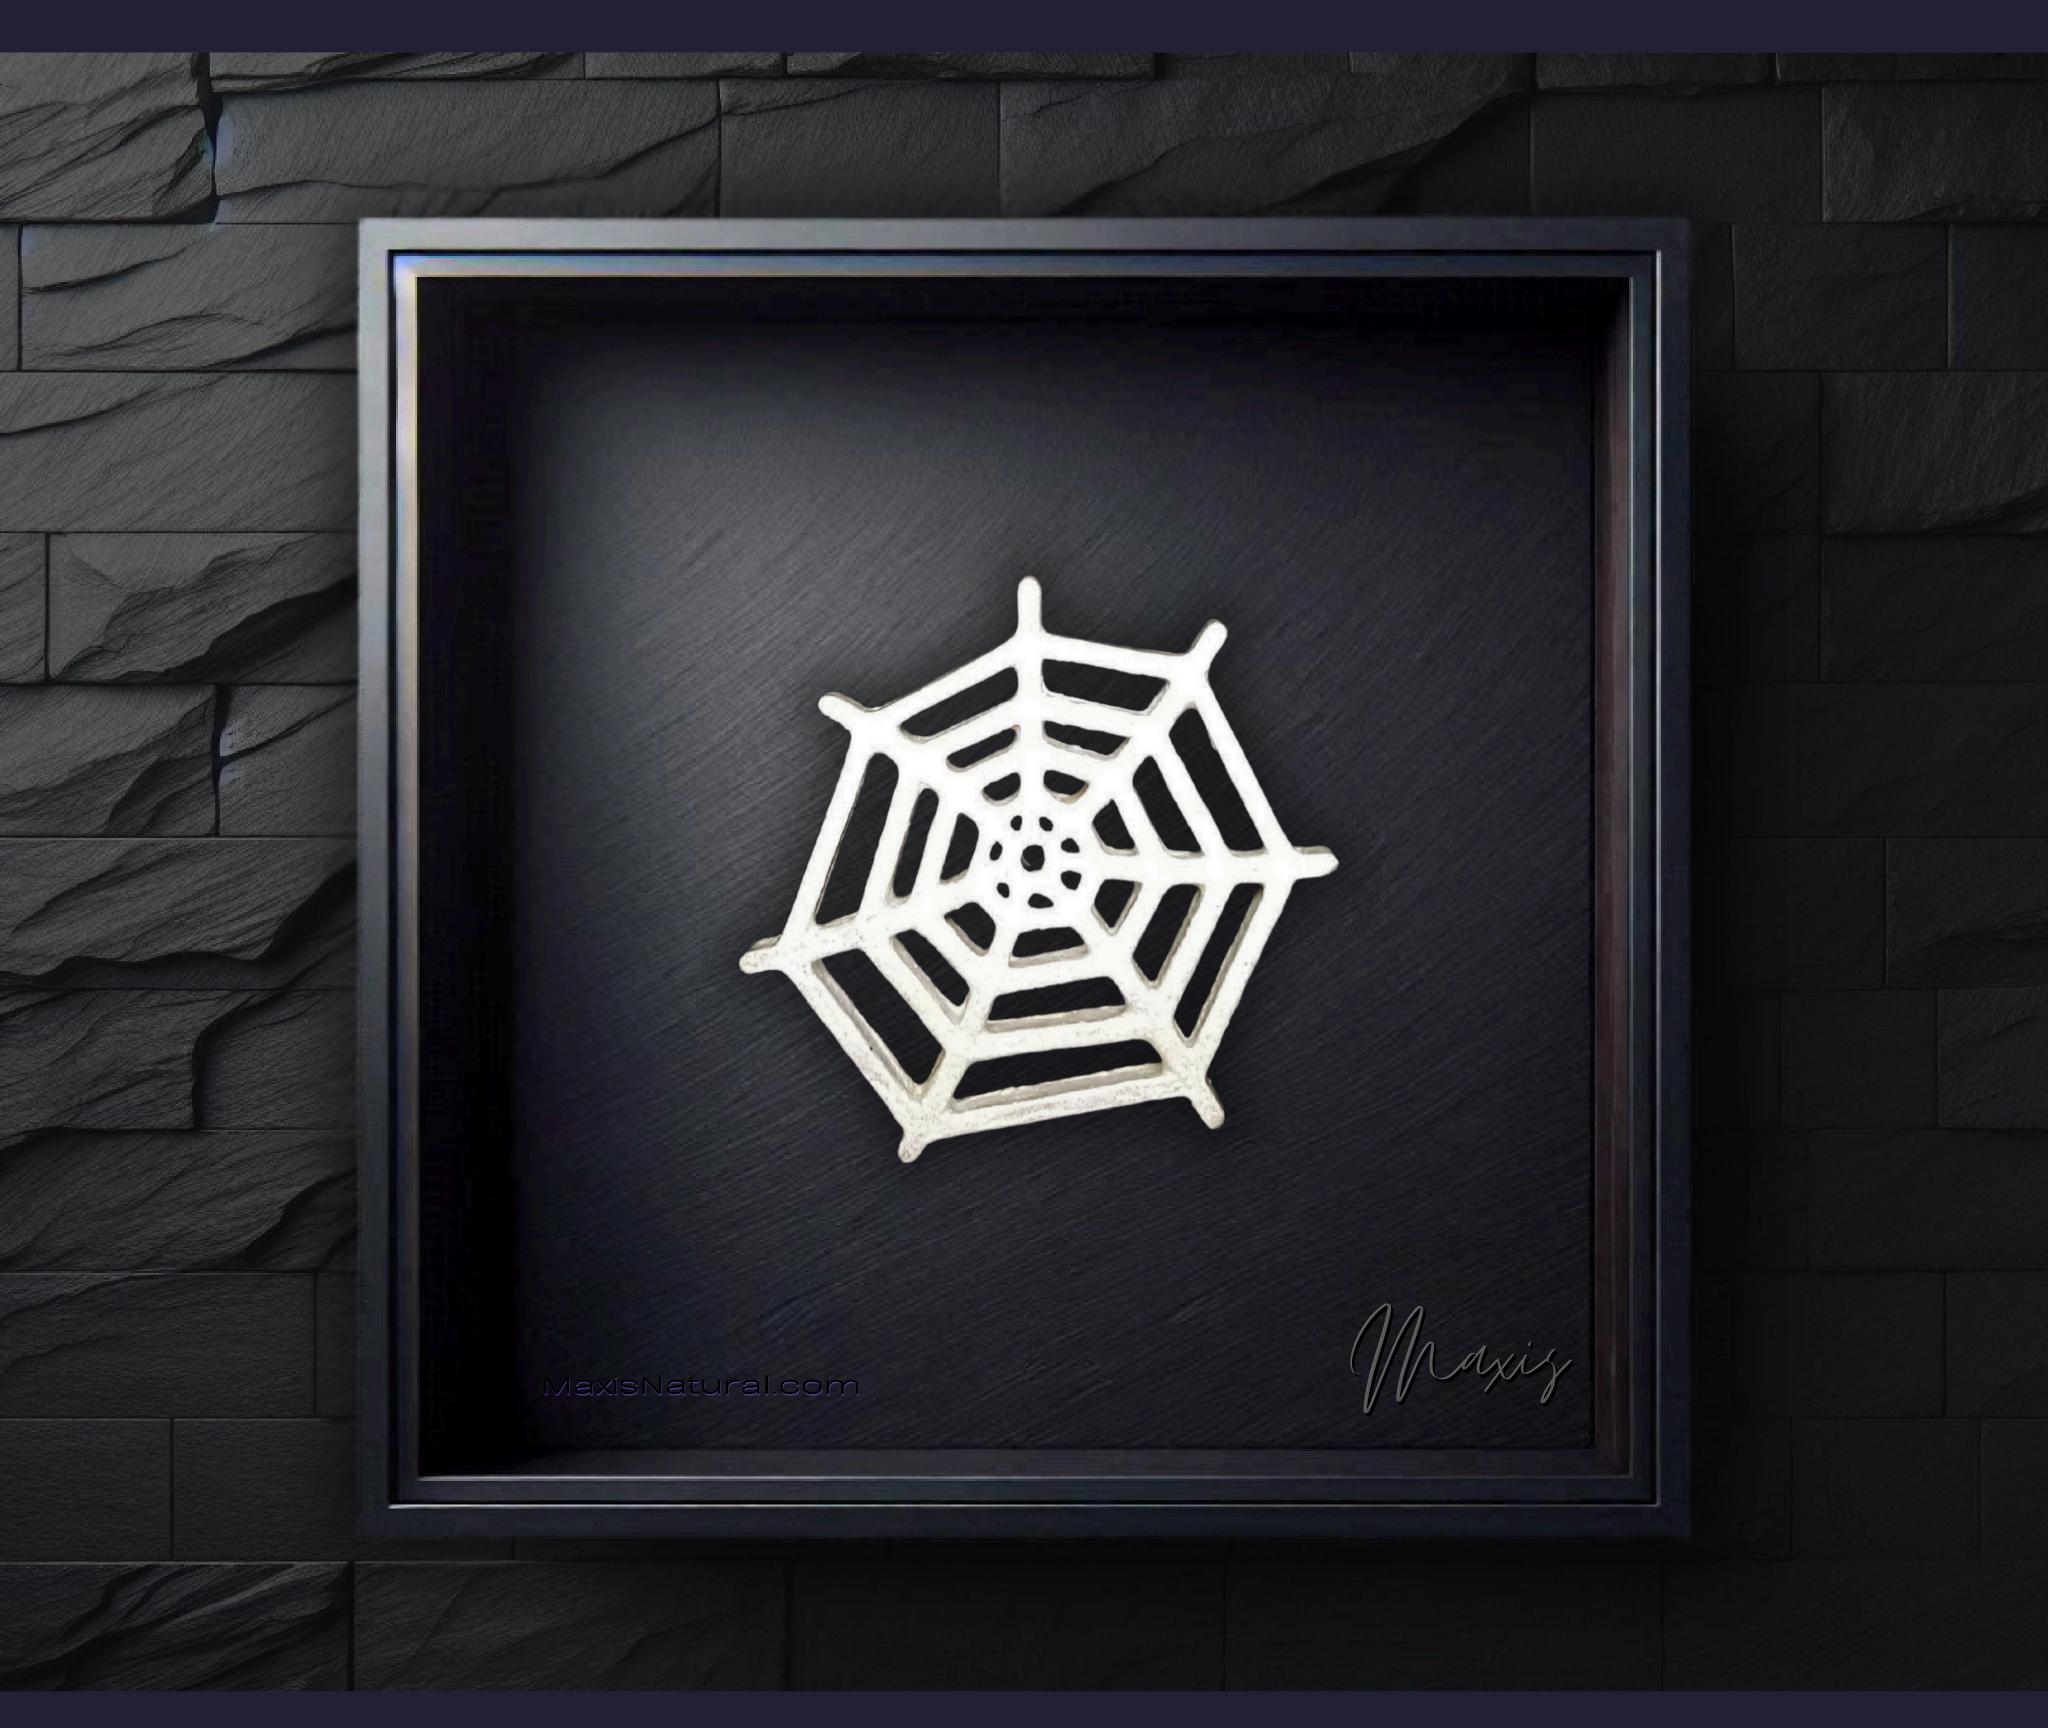

# Protection Web Necklace

Serial Number: 000166 Collection: Web Necklaces

Total Height: 28 in 71.12 cm 711.2 mm Made from High-Quality Baltic Birch Wood

Hand Sanded, Brush Painted & Triple Sealed

Meticulously Crafted and Infused with Positive Energy

#### One of a Kind

The Protection Web Necklace is crafted by hand to give the piece a Chiseled Metal appearance. It has an idol-like appearance at 3" inches tall and wide. It is 1/4" inch thick giving it depth unlike any other necklace you will find. We use Premium Golden Baltic Birch Wood and carefully cut each piece before sanding, painting, and sealing to make the piece capable of lasting for generations. Significant time and energy was spent to create a piece of art that will be a Positive Energy Artifact for generations to come.

### Protection Web Meaning

In spirituality, a Protection Web symbolizes the interconnectedness of all life, serving as a metaphoric shield against negativity. It represents the delicate balance between strength and vulnerability, reminding us that we are all woven into a larger cosmic tapestry, safeguarded by the threads of universal energy and collective consciousness.