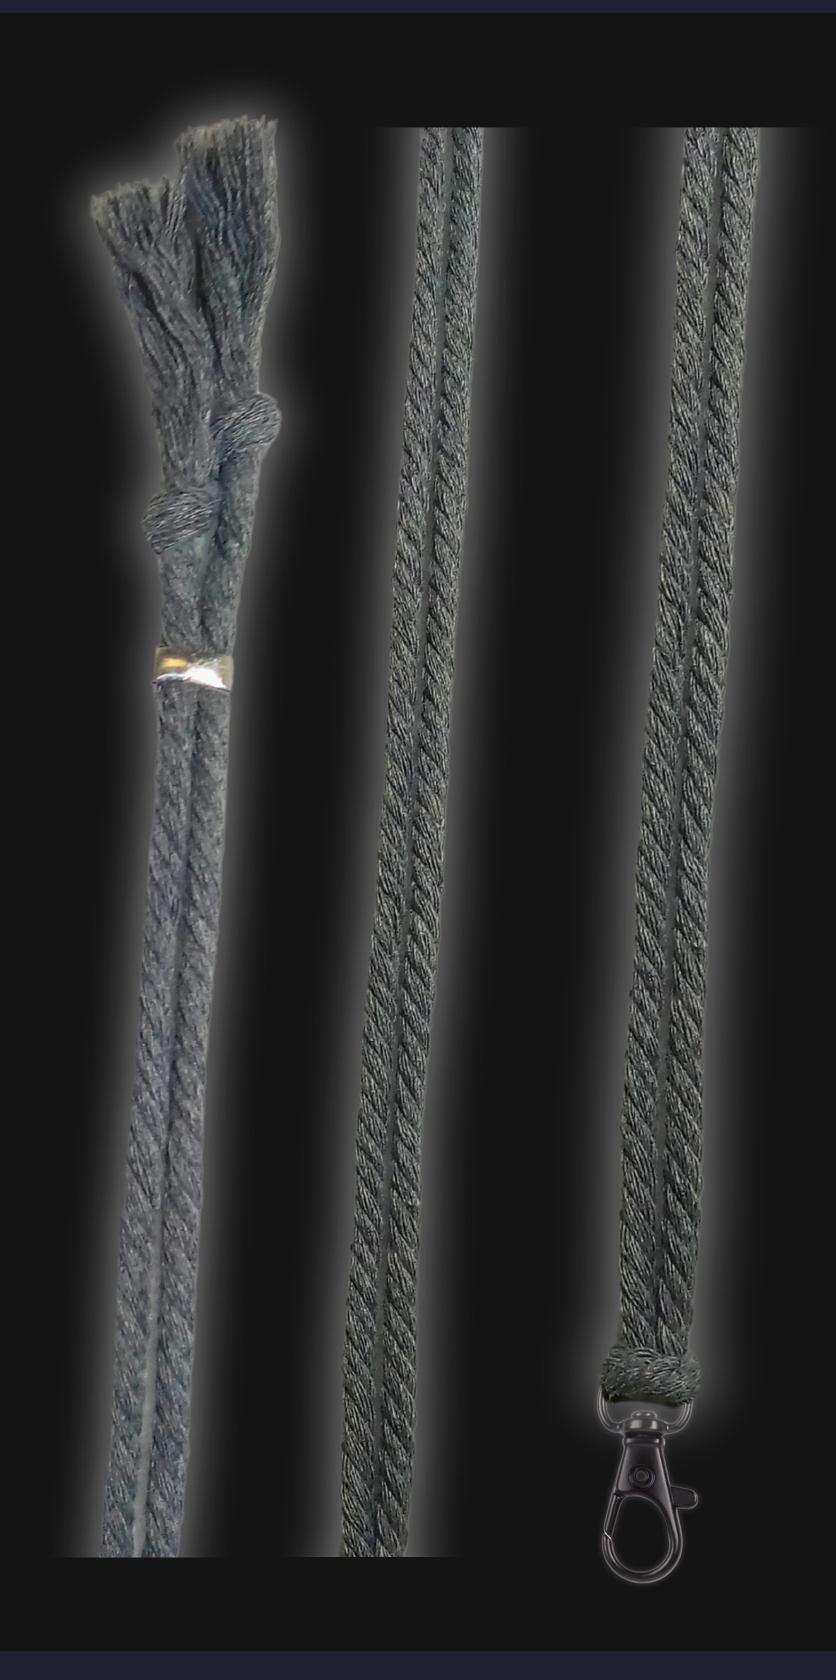

#### Cord Specifications

Soft & Thick Premium Cotton Cord

High-Quality 5mm Thick

Triple Twisted Regal Braided

24 Strands per Braid

Hypoallergenic & Fray-Free

### Cord Length

24" inches Extra Long (48" Total)

Easy Custom Length Adjustment

Metal Slide Adjustment Clip

#### Cord Colors

Silver Slate Cord

Polished Metal Locking Spring Clasp

Silver Sliding Length Adjustment Clasp

"There is no greater investment, and no wiser decision, than to acquire things that Protect & Grow your Soul and Spirit."