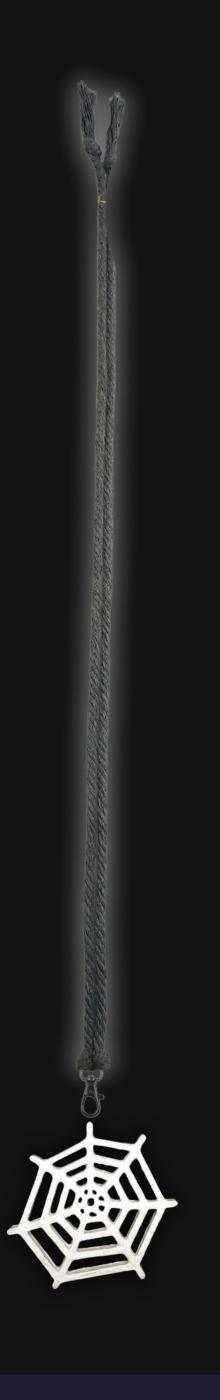

# Protection Web Necklace

Serial Number: 000166 Collection: Web Necklaces

Total Height: 28 in 71.12 cm 711.2 mm Made from High-Quality Baltic Birch Wood

Hand Sanded, Brush Painted & Triple Sealed

Meticulously Crafted and Infused with Positive Energy

Height: 3 in 7.62 cm 76.2 mm

24 inches Extra Long Premium Cotton Cord 48 inches Total Cord Length Easy Custom Length Adjustment Polished Metal Locking Spring Clasp Depth: 1/4 in Width: 3 in 0.635 cm 7.62 cm 6.35 mm 76.2 mm

#### One of a Kind

The Protection Web Necklace is crafted by hand to give the piece a Chiseled Metal appearance. It has an idol-like appearance at 3" inches tall and wide. It is 1/4" inch thick giving it depth unlike any other necklace you will find. We use Premium Golden Baltic Birch Wood and carefully cut each piece before sanding, painting, and sealing to make the piece capable of lasting for generations. Significant time and energy was spent to create a piece of art that will be a Positive Energy Artifact for generations to come.

#### Cord Specifications

Soft & Thick Premium Cotton Cord

High-Quality 5mm Thick

Triple Twisted Regal Braided

24 Strands per Braid

Hypoallergenic & Fray-Free

### Cord Length

24" inches Extra Long (48" Total)

Easy Custom Length Adjustment

Metal Slide Adjustment Clip

#### Cord Colors

Silver Slate Cord

Polished Metal Locking Spring Clasp

Silver Sliding Length Adjustment Clasp

"There is no greater investment, and no wiser decision, than to acquire things that Protect & Grow your Soul and Spirit."