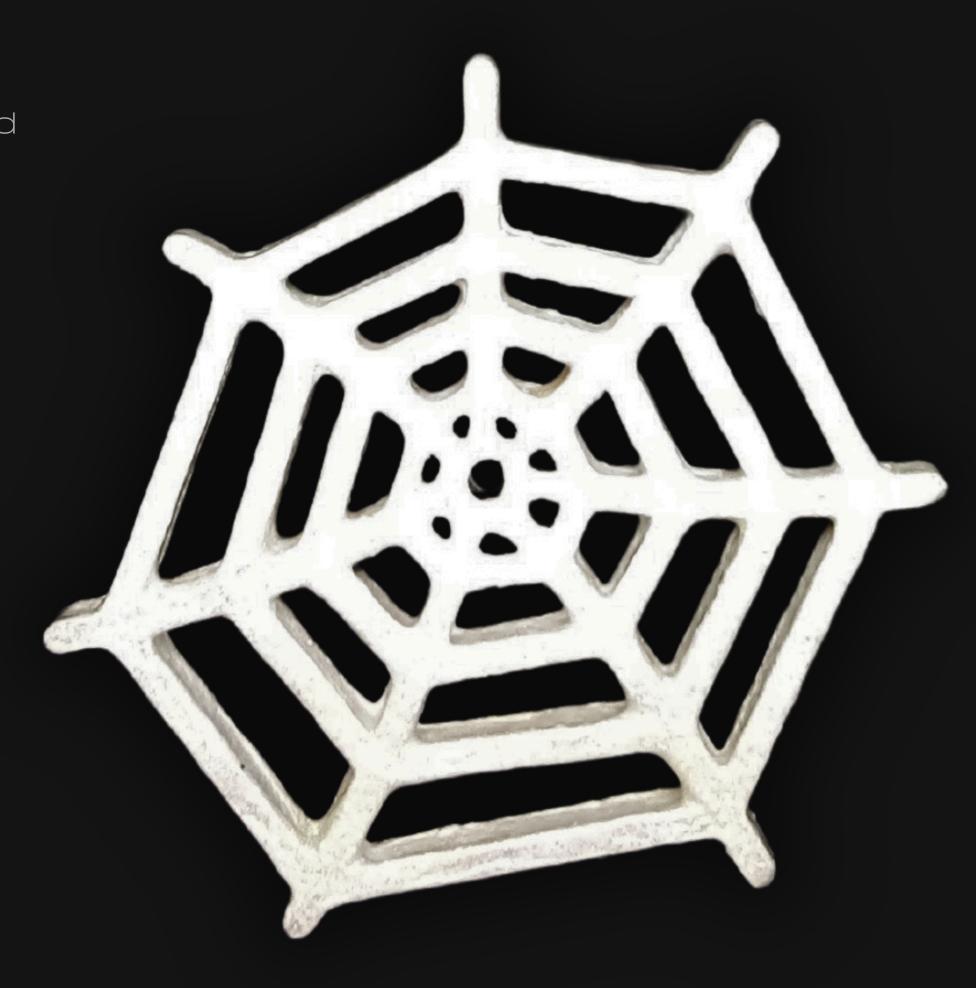

#### One of a Kind

The Protection Web Necklace is crafted by hand to give the piece a Chiseled Metal appearance. It has an idol-like appearance at 3" inches tall and wide. It is 1/4" inch thick giving it depth unlike any other necklace you will find. We use Premium Golden Baltic Birch Wood and carefully cut each piece before sanding, painting, and sealing to make the piece capable of lasting for generations. Significant time and energy was spent to create a piece of art that will be a Positive Energy Artifact for generations to come.

The Protection Web Necklace can be worn as a Necklace, displayed as an Amulet, serve as a Talisman and can be used as a Positive Energy Artifact to radiate Positive Energy wherever you choose to take it.

### Protection Web Meaning

In spirituality, a Protection Web symbolizes the interconnectedness of all life, serving as a metaphoric shield against negativity. It represents the delicate balance between strength and vulnerability, reminding us that we are all woven into a larger cosmic tapestry, safeguarded by the threads of universal energy and collective consciousness.