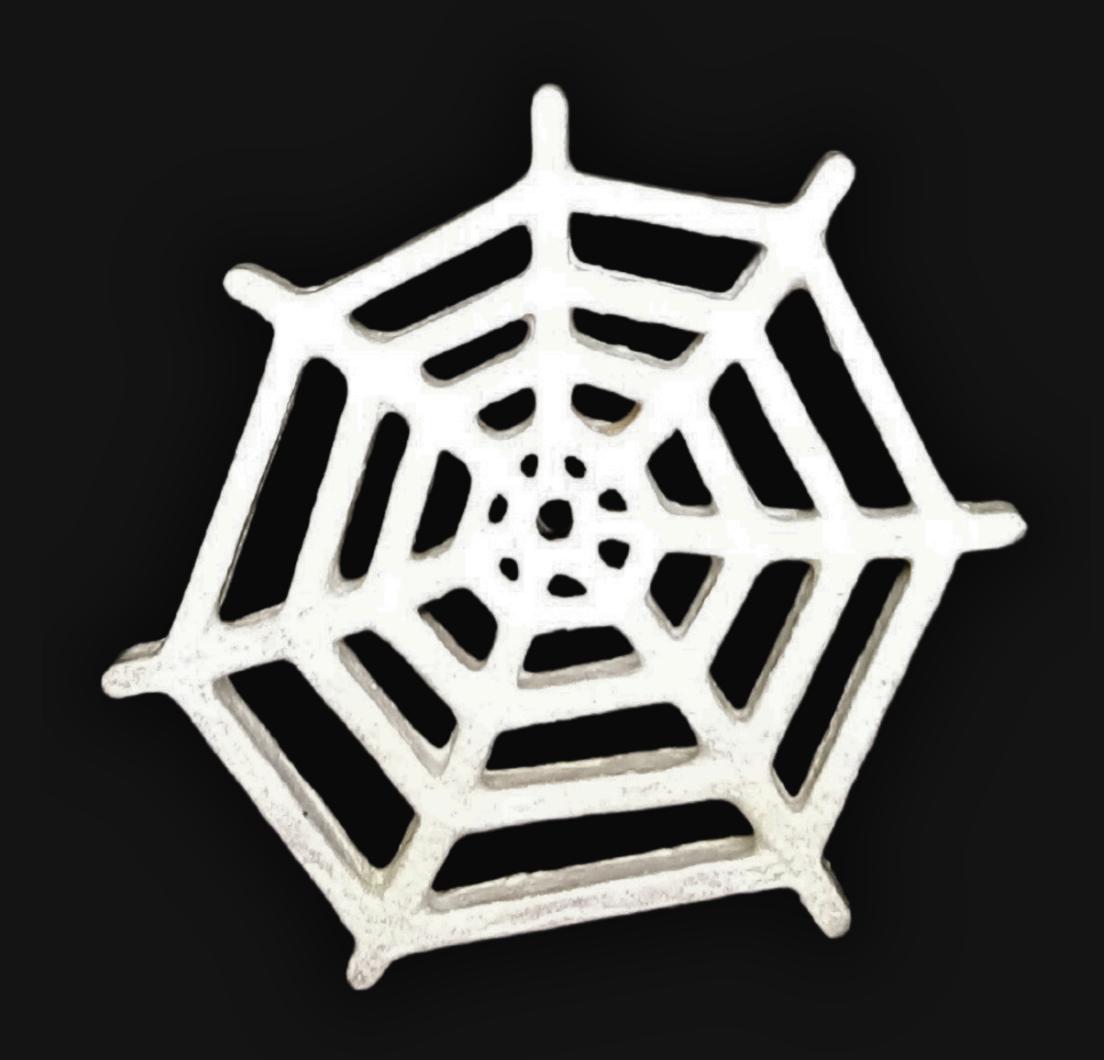

#### One of a Kind

The Protection Web Necklace is crafted by hand to give the piece a Chiseled Metal appearance. It has an idol-like appearance at 3" inches tall and wide. It is 1/4" inch thick giving it depth unlike any other necklace you will find. We use Premium Golden Baltic Birch Wood and carefully cut each piece before sanding, painting, and sealing to make the piece capable of lasting for generations. Significant time and energy was spent to create a piece of art that will be a Positive Energy Artifact for generations to come.

The Protection Web Necklace can be worn as a Necklace, displayed as an Amulet, serve as a Talisman and can be used as a Positive Energy Artifact to radiate Positive Energy wherever you choose to take it.

### Protection Web Meaning

In spirituality, a Protection Web symbolizes the interconnectedness of all life, serving as a metaphoric shield against negativity. It represents the delicate balance between strength and vulnerability, reminding us that we are all woven into a larger cosmic tapestry, safeguarded by the threads of universal energy and collective consciousness.