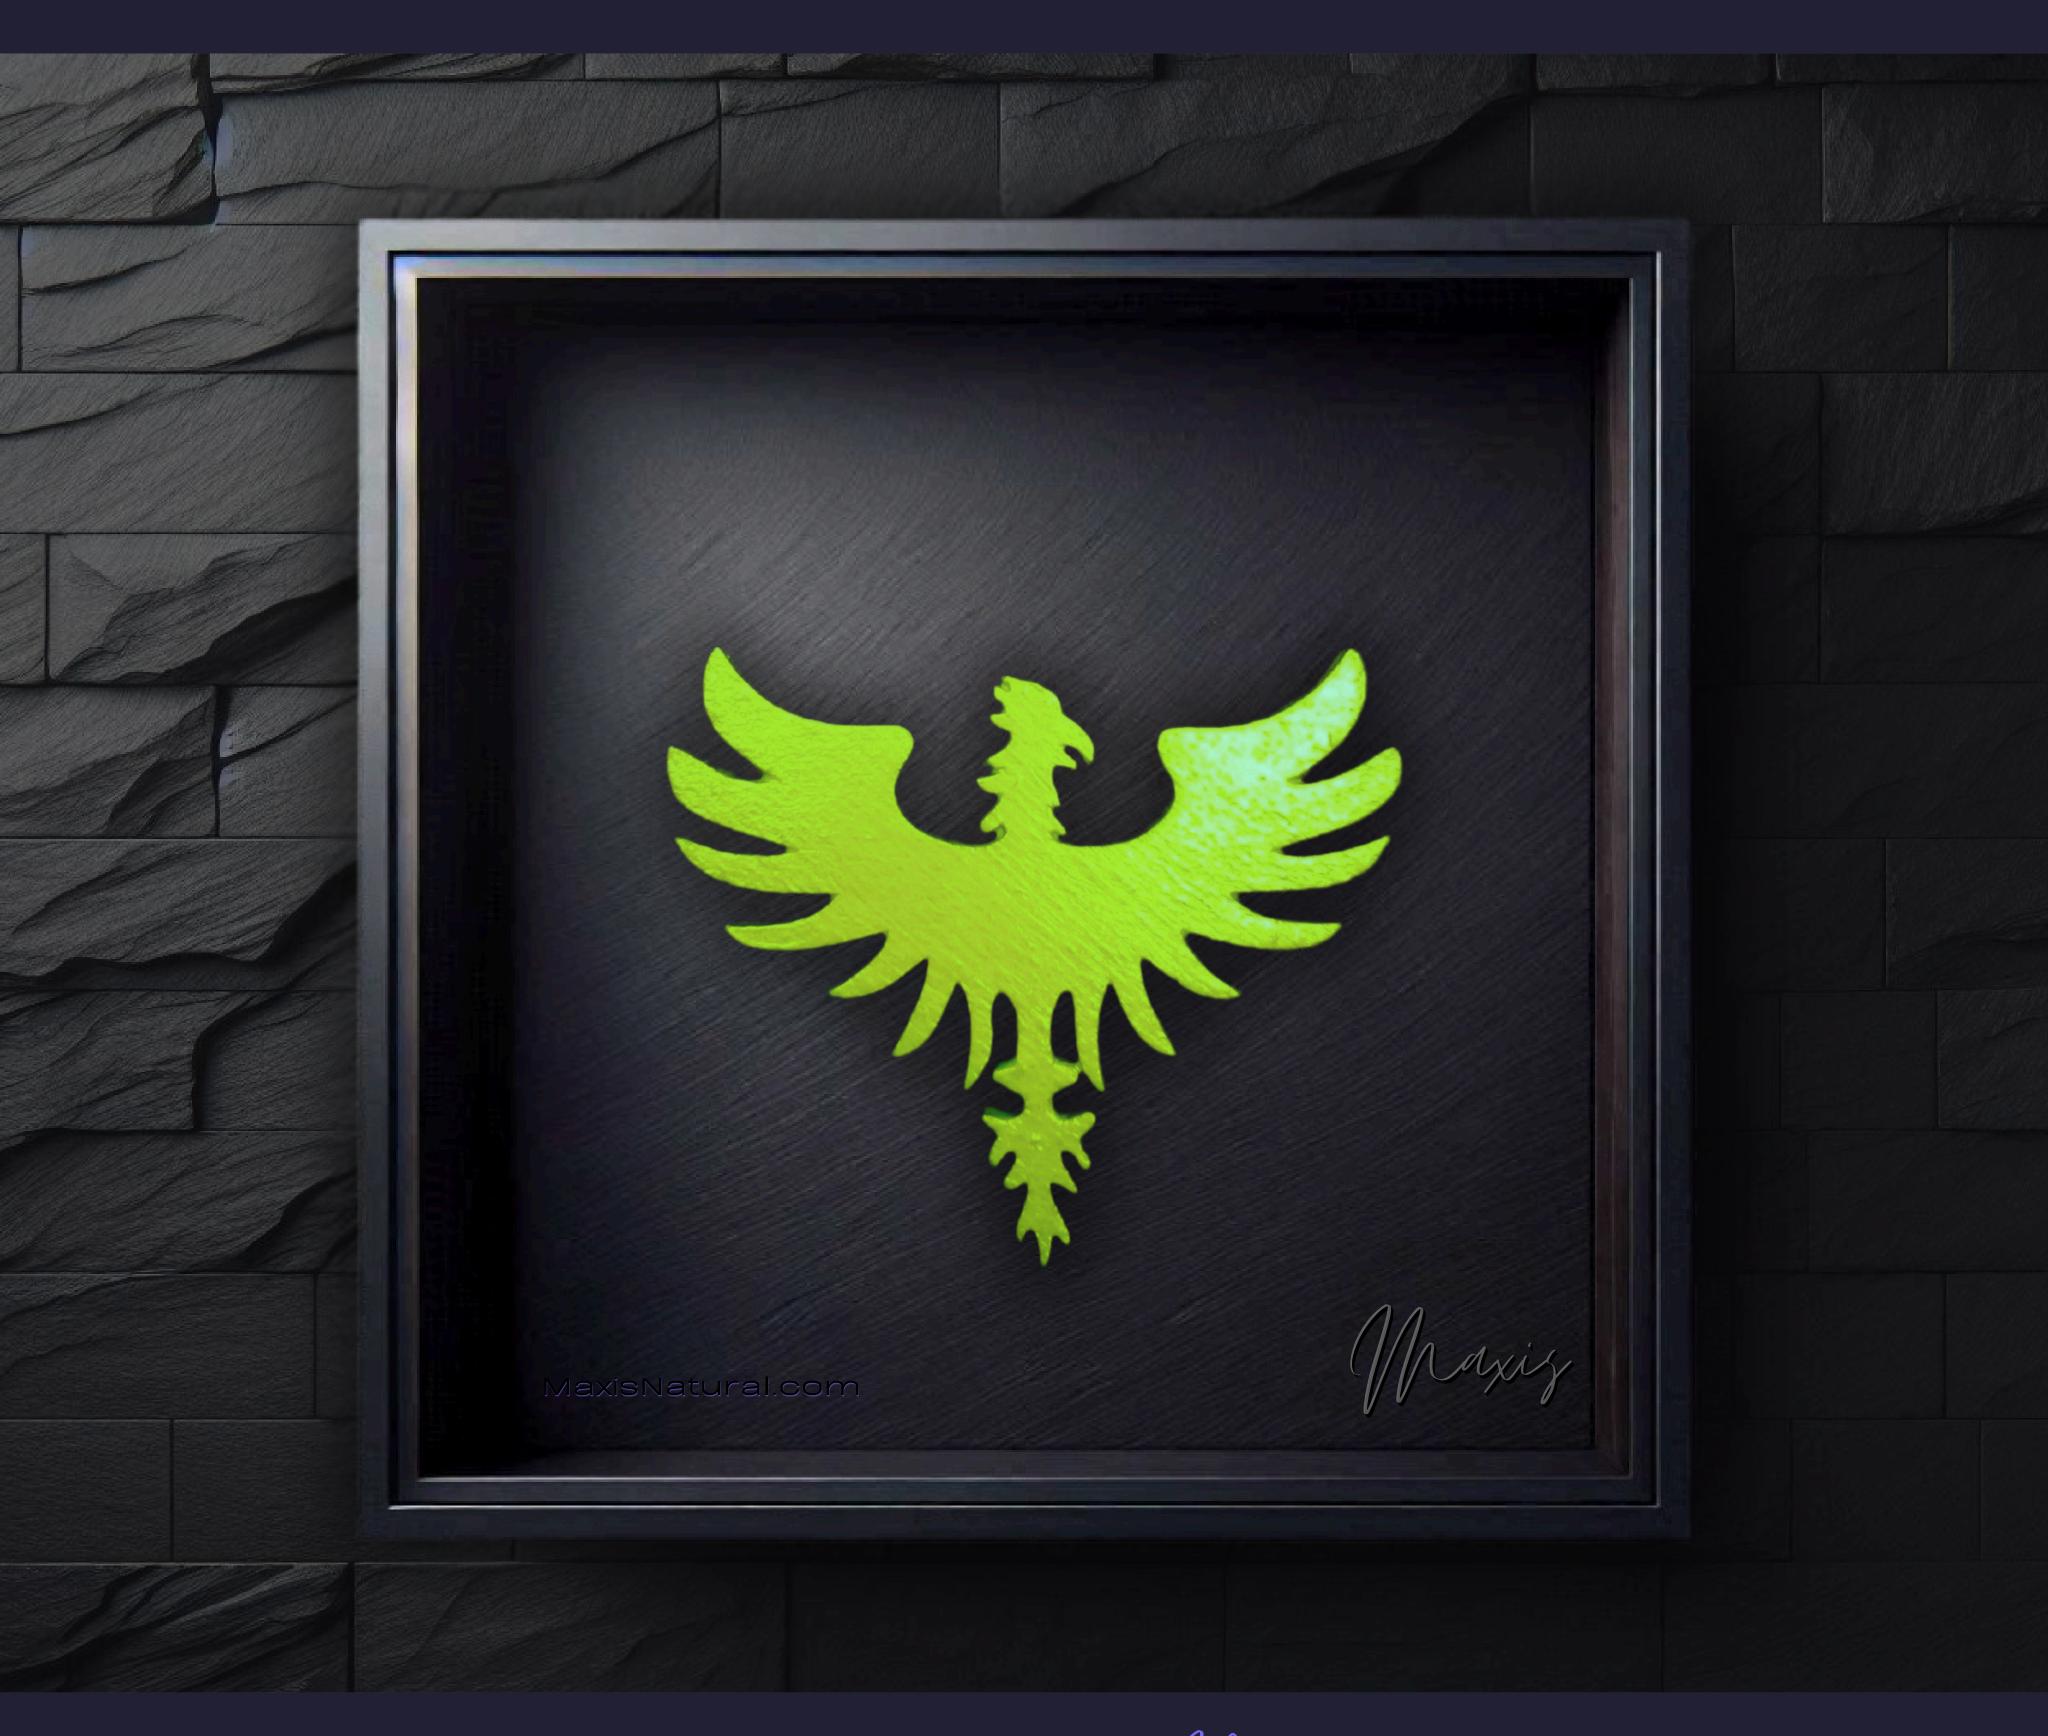

## Rising Phoenix Necklace

Serial Number: 000165 Collection: Rising Phoenix Necklaces

Total Height: 28 in 71.12 cm 711.2 mm

Made from High-Quality Baltic Birch Wood Hand Sanded, Brush Painted & Triple Sealed Meticulously Crafted and Infused with Positive Energy

#### One of a Kind

The **Rising Phoenix Necklace** is crafted by hand and has an idol-like appearance at 3-inches tall and wide. It is 1/4" thick giving it depth unlike any other necklace you will find. We use Premium Golden Baltic Birch Wood and carefully cut each piece before sanding, painting, and sealing to make the piece capable of lasting for generations. Significant physical and mental energy, time and effort go into each piece to create a piece of art that will be a Positive Energy Artifact for generations to come.

#### Rising Phoenix Meaning

In spirituality, the Rising Phoenix symbolizes rebirth, transformation, and renewal. It represents emerging stronger from adversity, a triumphant return to life, and the start of a new chapter. This powerful emblem encourages overcoming past struggles with renewed hope and vigor for the future.