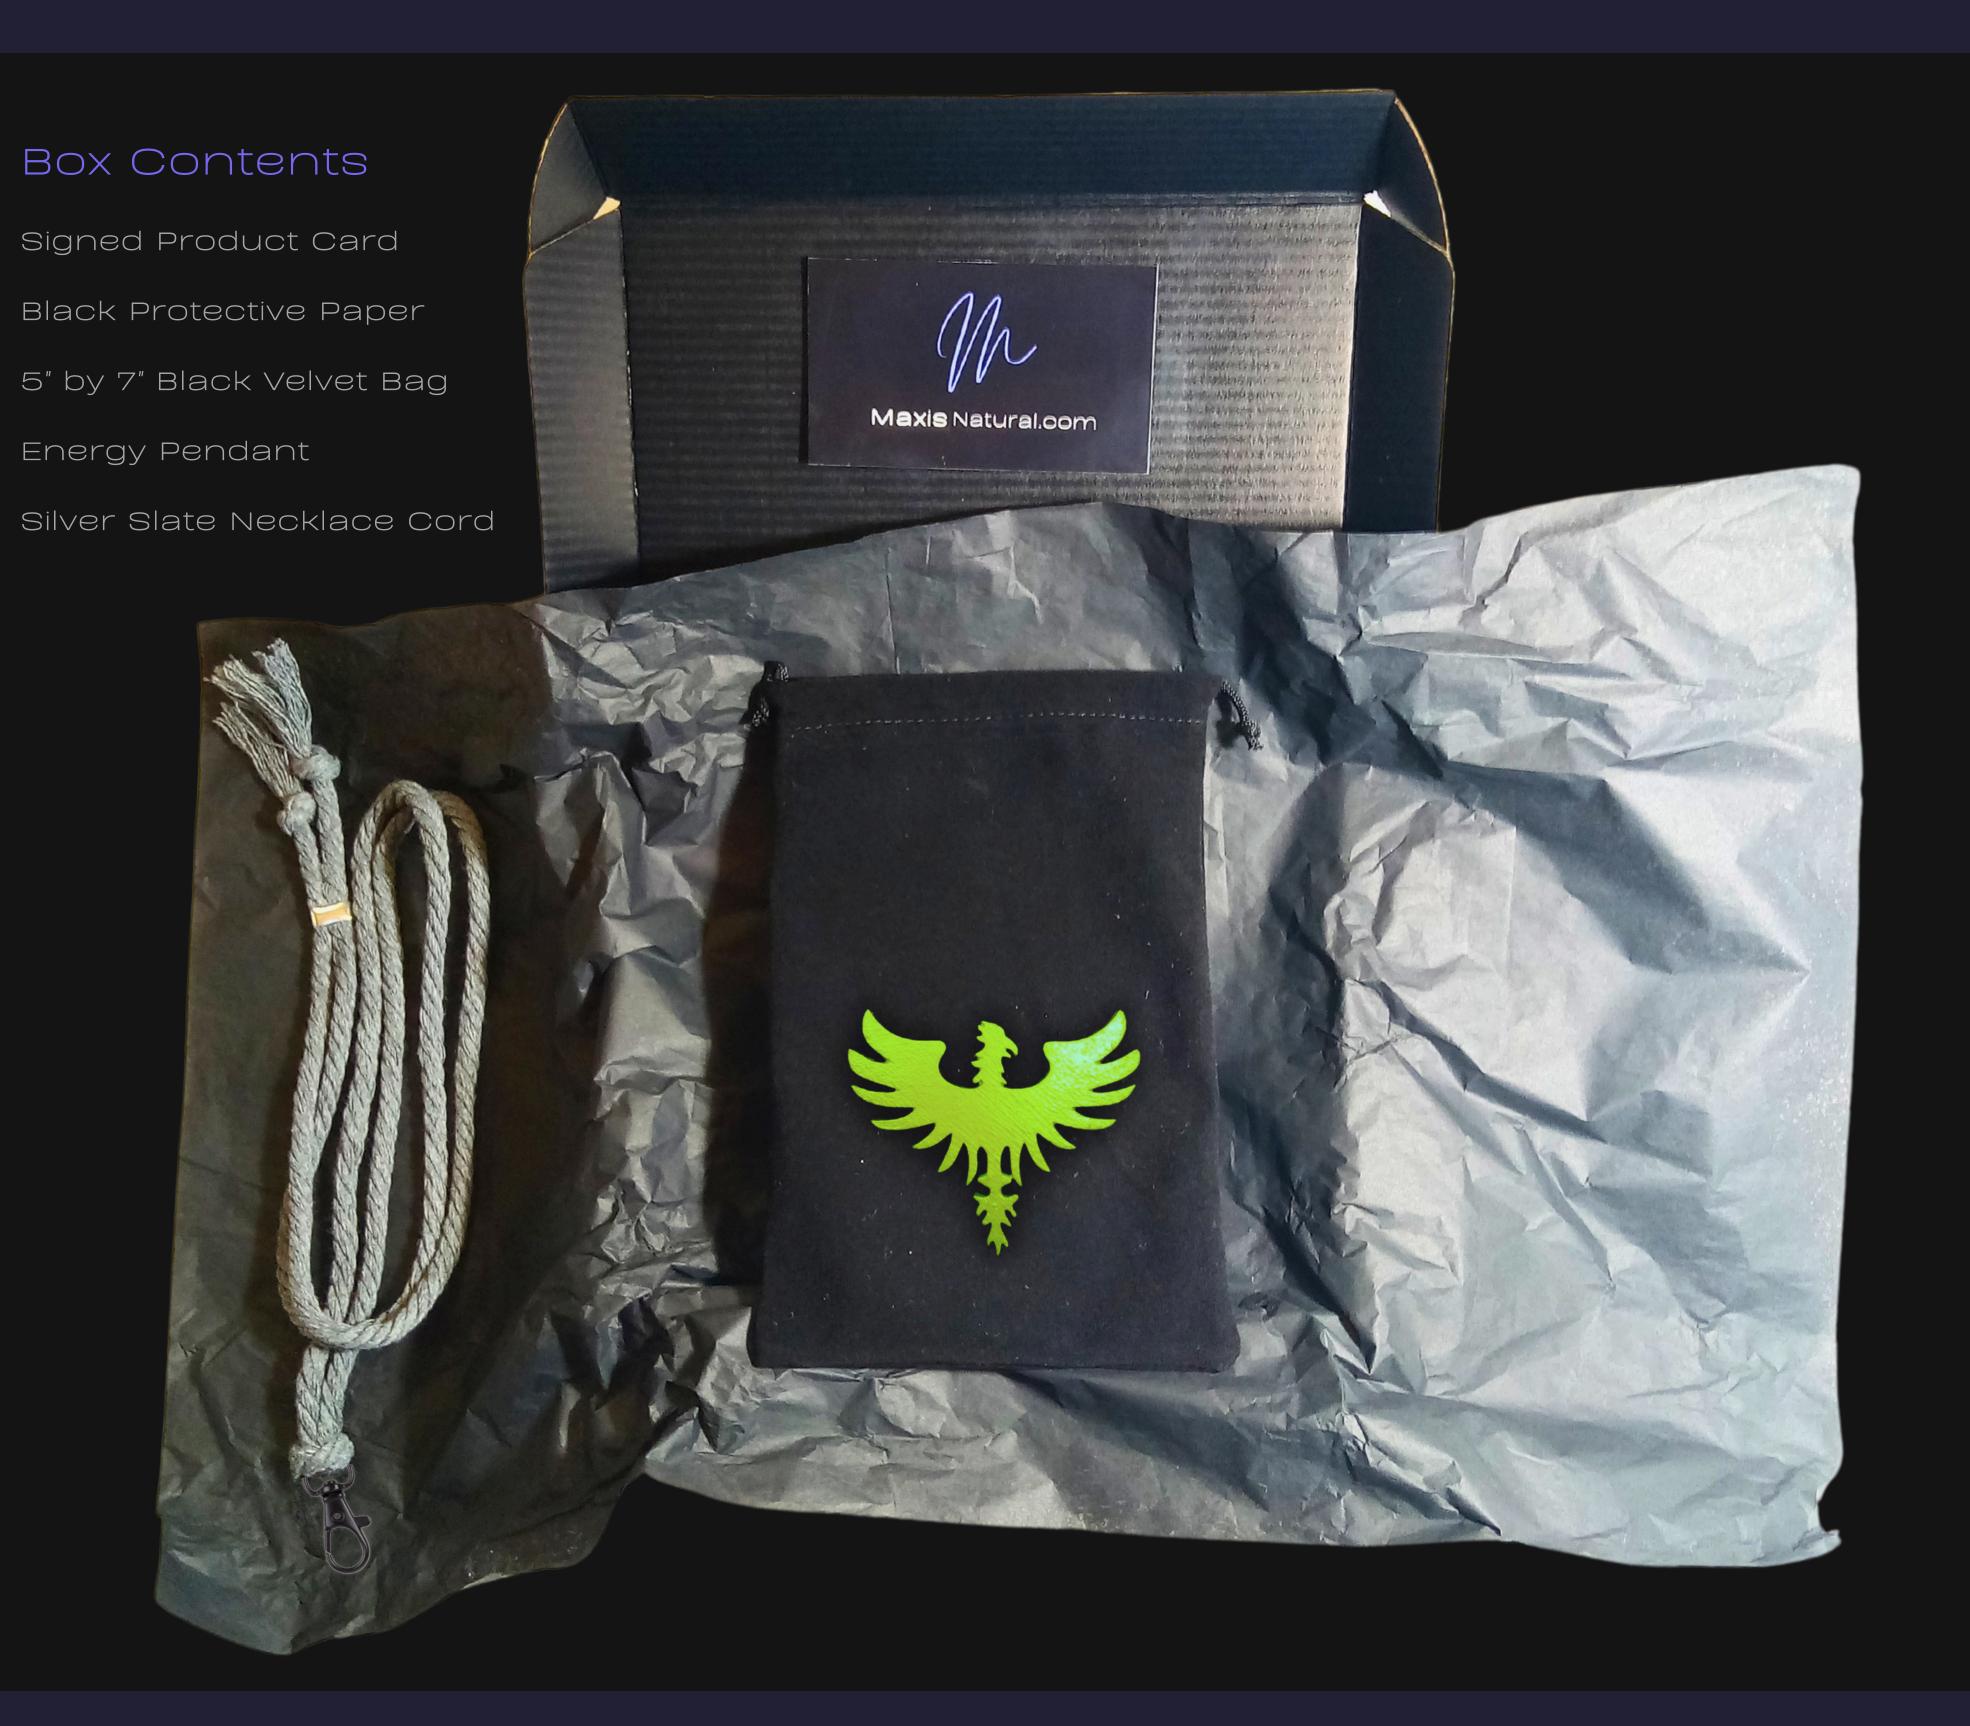

## Open your New Box

Hand Crafted In: Astoria, Oregon Artist: Maxis Richards

#### 8" inch by 5.5" inch Black Box

Delivered in a Sleek Black Box that can be used for storage.

Maxis Natural.com

## Your New Box

Hand Crafted In: Astoria, Oregon Artist: Maxis Richards