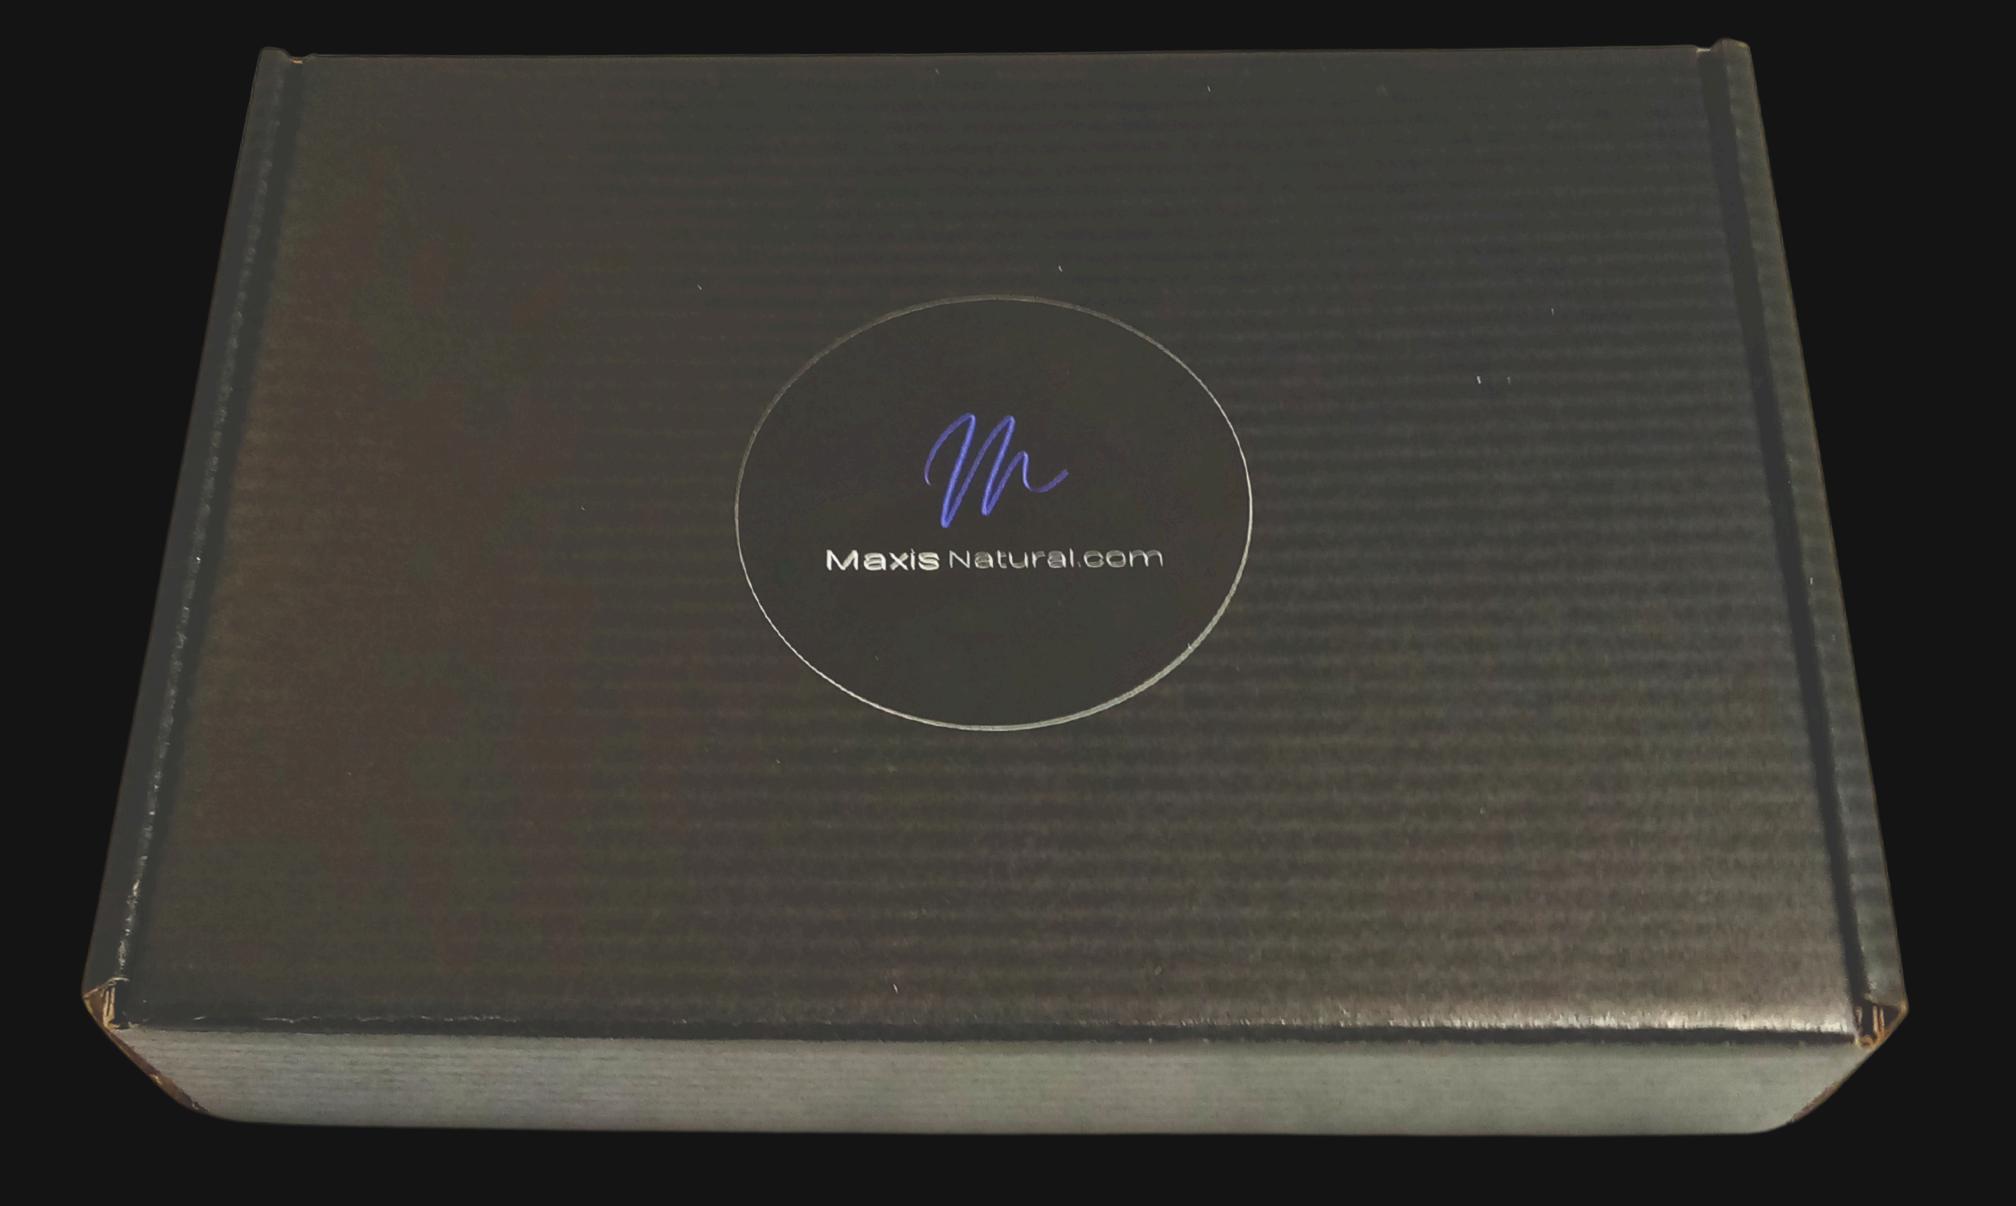

### 8" inch by 5.5" inch Black Box

Delivered in a Sleek Black Box that can be used for storage.

and the property stocks of their

Maxis Natural.com

#### Box Contents

Signed Product Card

Black Protective Paper

5" by 7" Black Velvet Bag

Energy Pendant

Silver Slate Necklace Cord

Maxis Natural.com