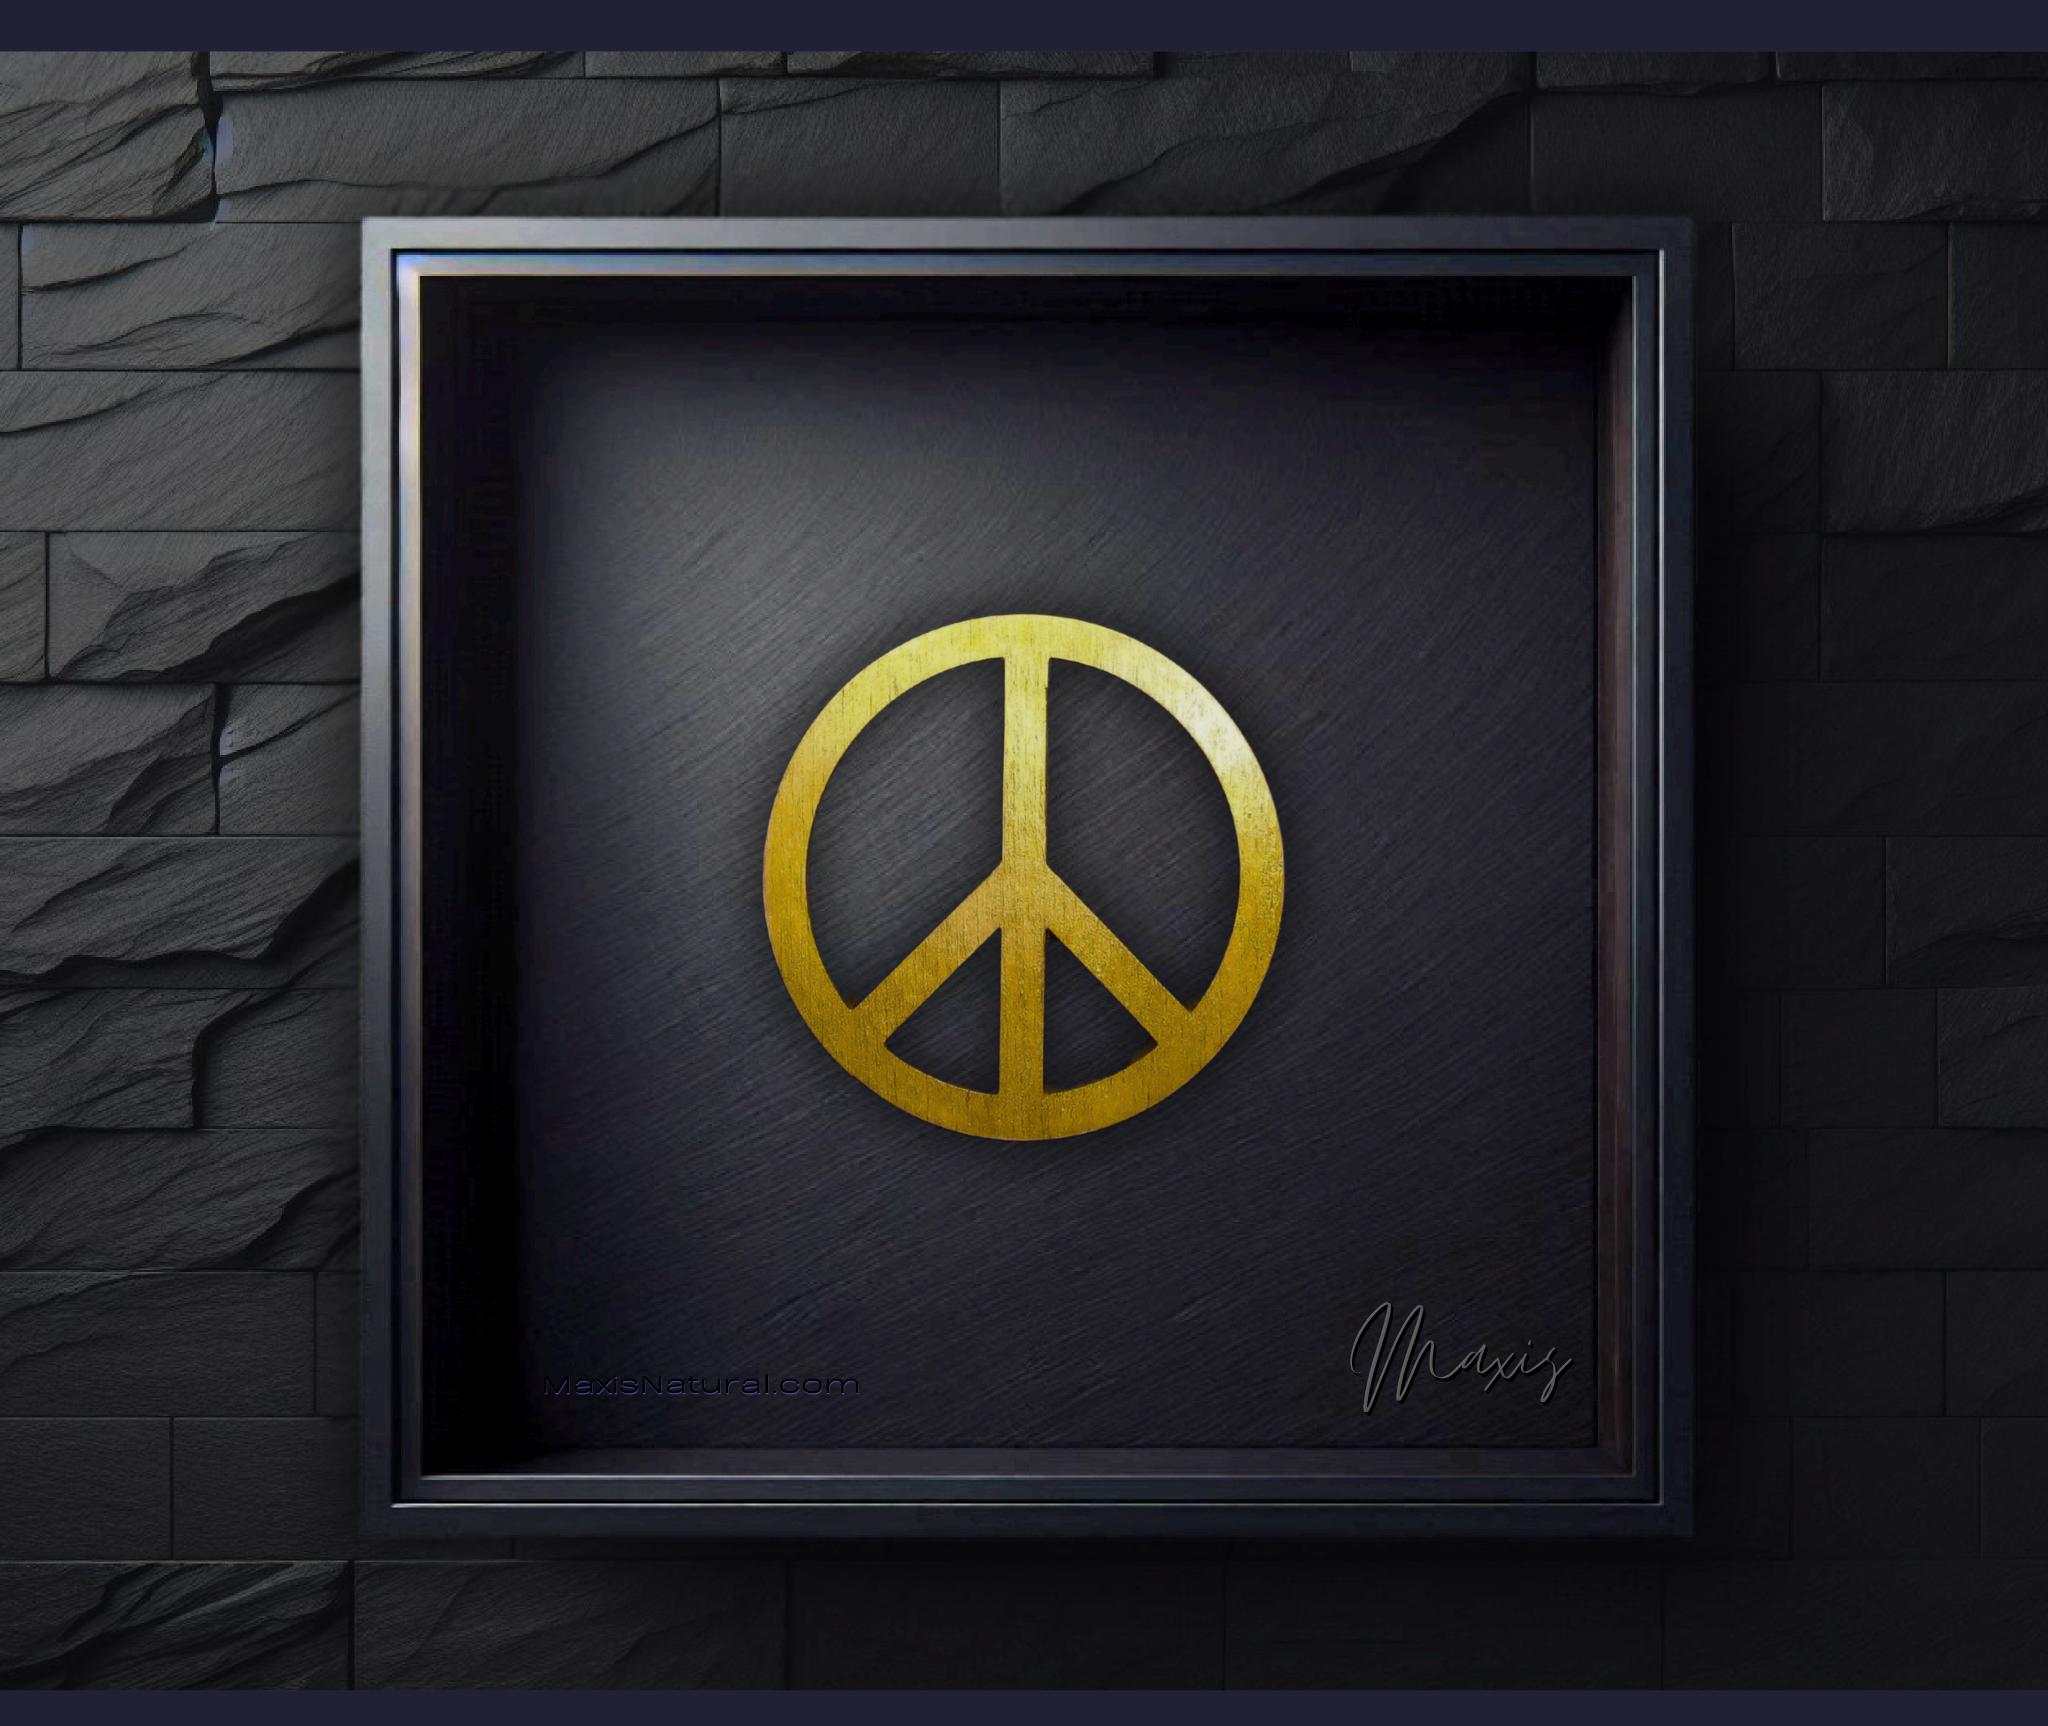

## Peace Sign Necklace

Serial Number: 000164 Collection: Peace Sign Necklaces

Total Height: 28 in 71.12 cm 711.2 mm Made from High-Quality Baltic Birch Wood

Hand Sanded, Brush Painted & Triple Sealed

Meticulously Crafted and Infused with Positive Energy

#### One of a Kind

The Universal Peace Sign Necklace is crafted by hand and has an idol-like appearance at 3-inches tall and wide. It is 1/4 thick giving it depth unlike any other necklace you will find. We use Premium Golden Baltic Birch Wood and carefully cut each piece before sanding, painting, and sealing to make the piece capable of lasting for generations. Significant time and energy was spent to create a piece of art that will be a Positive Energy Artifact for generations to come.

#### Energy Artifact

The Universal Peace Sign Necklace can be worn as a Necklace, displayed as an Amulet, serve as a Talisman and can be used as a Positive Energy Artifact to radiate Positive Energy wherever you choose place it.

### Positive Energy Infusion

The Universal Peace Sign Necklace radiates with Positive Intention & Energy. Focused Mental Effort, Silent Positive Meditation and Positive Mantras were used during the creation of this piece. Positive Thoughts and Intention are passed on through each and every piece we create, infusing Positive Light Energy that will last for generations.