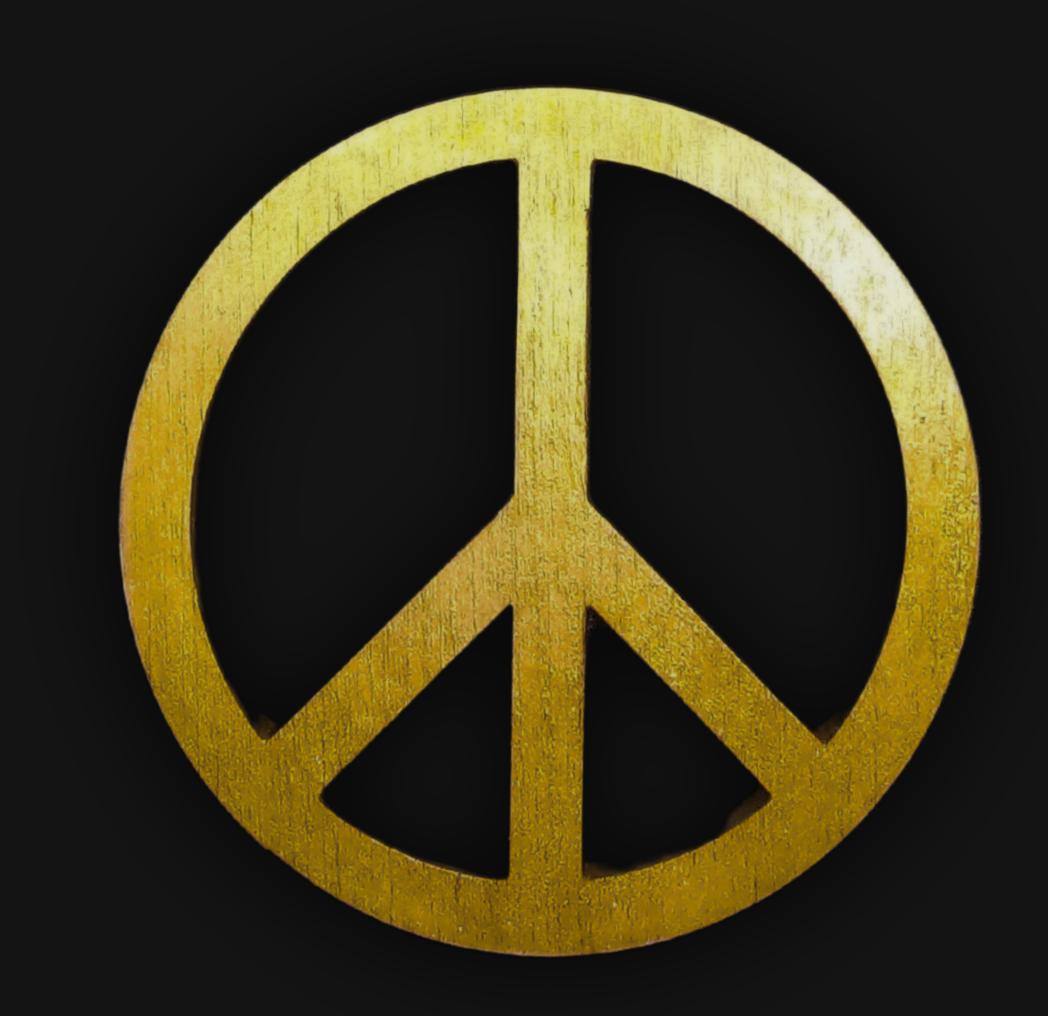

## Peace Sign Necklace

Serial Number: 000164 Collection: Peace Sign Necklaces

Total Height: 28 in 71.12 cm 711.2 mm Made from High-Quality Baltic Birch Wood

Hand Sanded, Brush Painted & Triple Sealed

Meticulously Crafted and Infused with Positive Energy

#### One of a Kind

The Universal Peace Sign Necklace is crafted by hand and has an idol-like appearance at 3-inches tall and wide. It is 1/4 thick giving it depth unlike any other necklace you will find. We use Premium Golden Baltic Birch Wood and carefully cut each piece before sanding, painting, and sealing to make the piece capable of lasting for generations. Significant time and energy was spent to create a piece of art that will be a Positive Energy Artifact for generations to come.

#### Energy Artifact

The Universal Peace Sign Necklace can be worn as a Necklace, displayed as an Amulet, serve as a Talisman and can be used as a Positive Energy Artifact to radiate Positive Energy wherever you choose place it.