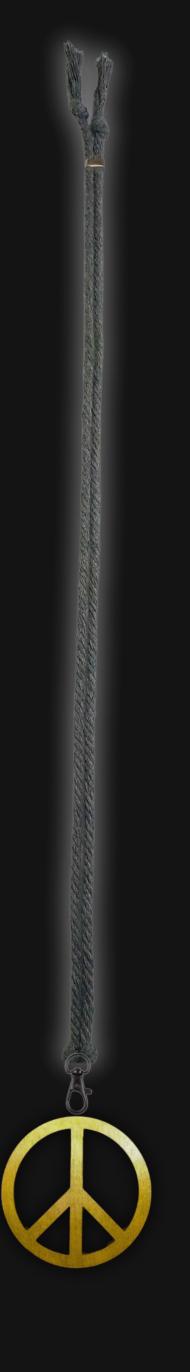

## Peace Sign Necklace

Serial Number: 000164 Collection: Peace Sign Necklaces

Total Height: 28 in 71.12 cm 711.2 mm Made from High-Quality Baltic Birch Wood

Hand Sanded, Brush Painted & Triple Sealed

Meticulously Crafted and Infused with Positive Energy

Height: 3 in 7.62 cm 76.2 mm

24 inches Extra Long Premium Cotton Cord 48 inches Total Cord Length Easy Custom Length Adjustment Polished Metal Locking Spring Clasp Depth: 1/4 in Width: 3 in 0.635 cm 7.62 cm 6.35 mm 76.2 mm

#### One of a Kind

The Universal Peace Sign Necklace is crafted by hand and has an idol-like appearance at 3-inches tall and wide. It is 1/4 thick giving it depth unlike any other necklace you will find. We use Premium Golden Baltic Birch Wood and carefully cut each piece before sanding, painting, and sealing to make the piece capable of lasting for generations. Significant time and energy was spent to create a piece of art that will be a Positive Energy Artifact for generations to come.

#### Cord Specifications

Soft & Thick Premium Cotton Cord

High-Quality 5mm Thick

Triple Twisted Regal Braided

24 Strands per Braid

Hypoallergenic & Fray-Free

#### Cord Length

24" inches Extra Long (48" Total)

Easy Custom Length Adjustment

Metal Slide Adjustment Clip

#### Cord Colors

Light Sand Cotton Cord

Polished Metal Locking Spring Clasp

Silver Sliding Length Adjustment Clasp

"There is no greater investment, and no wiser decision, than to acquire things that Protect & Grow your Soul and Spirit."