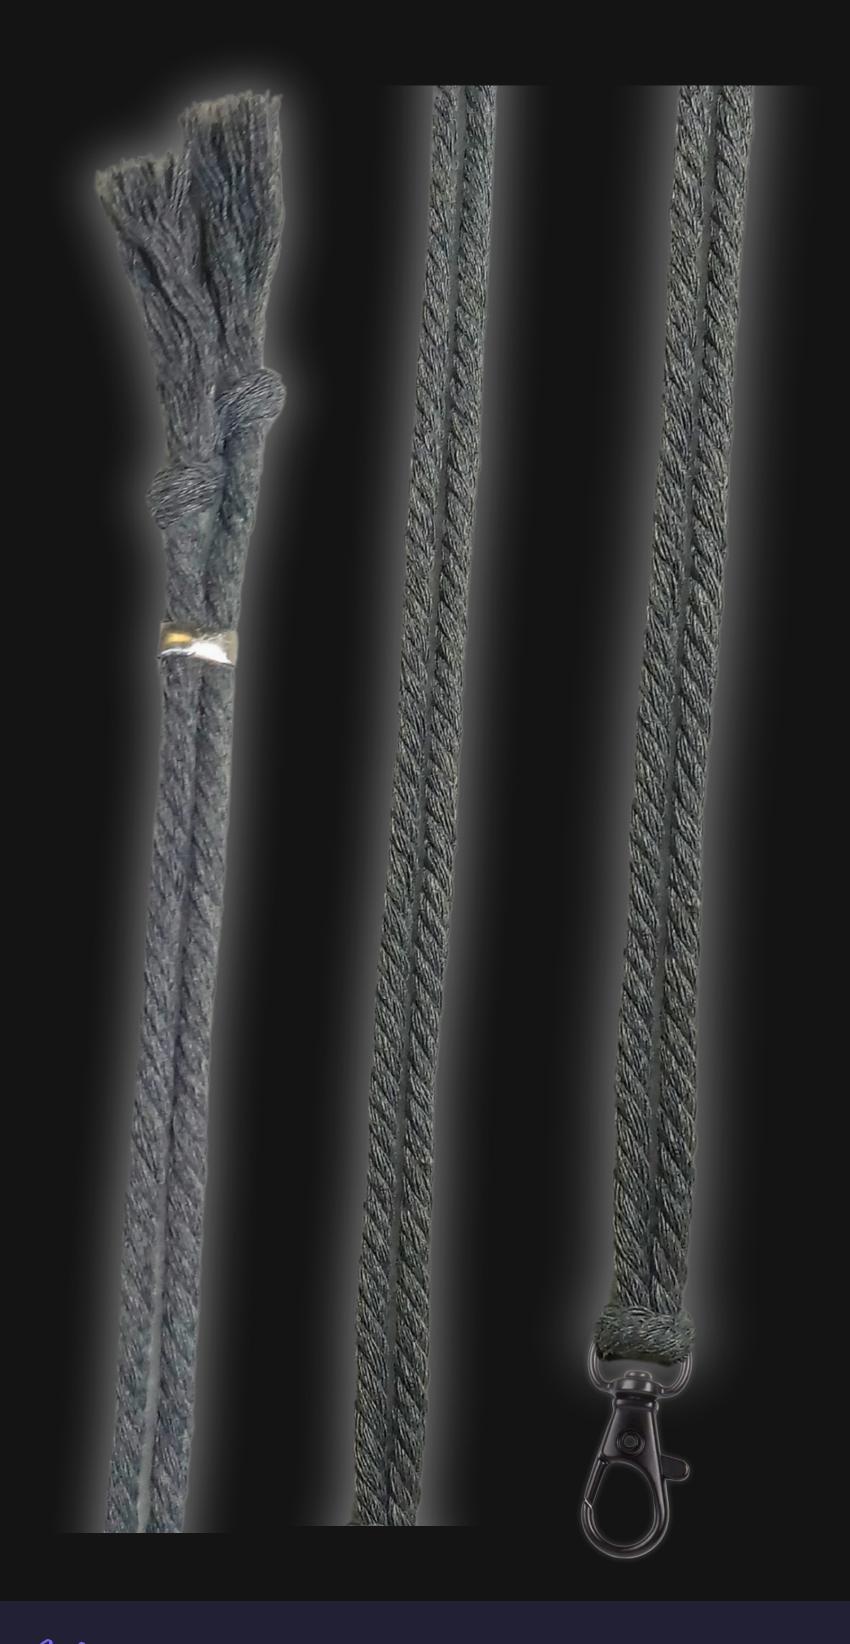

#### Cord Specifications

Soft & Thick Premium Cotton Cord

High-Quality 5mm Thick

Triple Twisted Regal Braided

24 Strands per Braid

Hypoallergenic & Fray-Free

#### Cord Length

24" inches Extra Long (48" Total)

Easy Custom Length Adjustment

Metal Slide Adjustment Clip

#### Cord Colors

Light Sand Cotton Cord

Polished Metal Locking Spring Clasp

Silver Sliding Length Adjustment Clasp

"There is no greater investment, and no wiser decision, than to acquire things that Protect & Grow your Soul and Spirit."