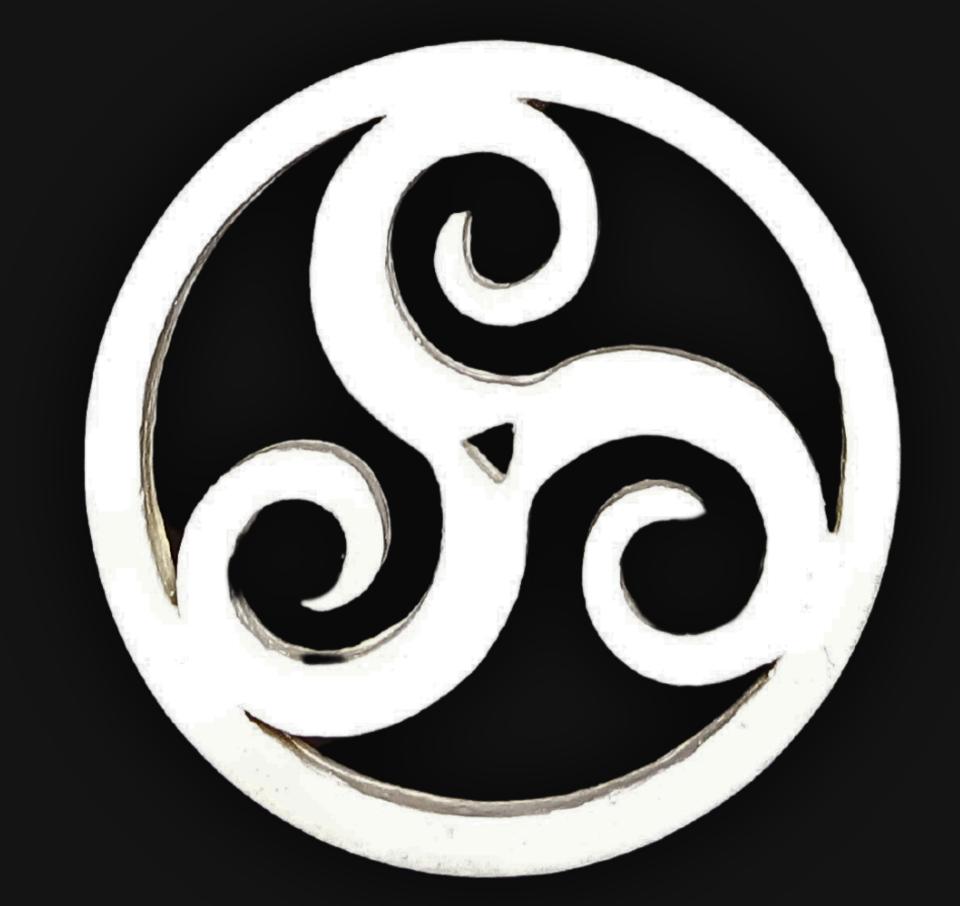

#### One of a Kind

The Universal Triskele Necklace is crafted by hand and has an idol-like appearance at 3" inches tall and wide. It is 1/4" inch thick giving it depth unlike any other necklace you will find. We use Premium Golden Baltic Birch Wood and carefully cut each piece before sanding, painting, and sealing to make the piece capable of lasting for Generations. Significant time and energy was spent to create a piece of art that will be a Positive Energy Artifact for Generations to come.

#### Triskele Symbol Meaning

The Triskele, an ancient symbol, signifies spirituality's dynamic essence. It embodies life's cycles, eternal progress, and the balance of mind, body, and spirit. Its three spirals represent growth, transformation, and the interconnectedness of all existence, echoing the triple aspects of divinity and the universe's perpetual motion.