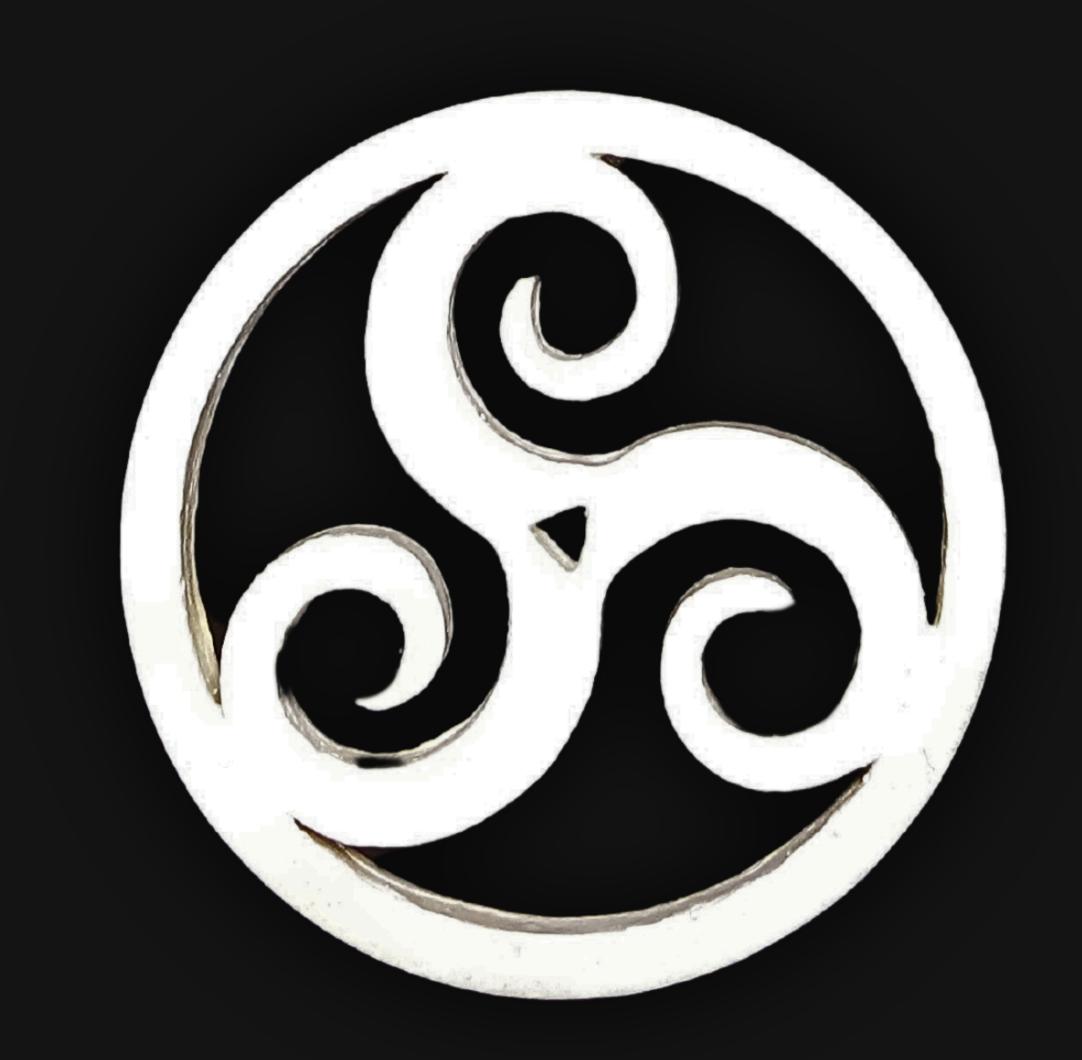

#### One of a Kind

The Universal Triskele Necklace is crafted by hand and has an idol-like appearance at 3" inches tall and wide. It is 1/4" inch thick giving it depth unlike any other necklace you will find. We use Premium Golden Baltic Birch Wood and carefully cut each piece before sanding, painting, and sealing to make the piece capable of lasting for Generations. Significant time and energy was spent to create a piece of art that will be a Positive Energy Artifact for Generations to come.

#### Triskele Symbol Meaning

The Triskele, an ancient symbol, signifies spirituality's dynamic essence. It embodies life's cycles, eternal progress, and the balance of mind, body, and spirit. Its three spirals represent growth, transformation, and the interconnectedness of all existence, echoing the triple aspects of divinity and the universe's perpetual motion.