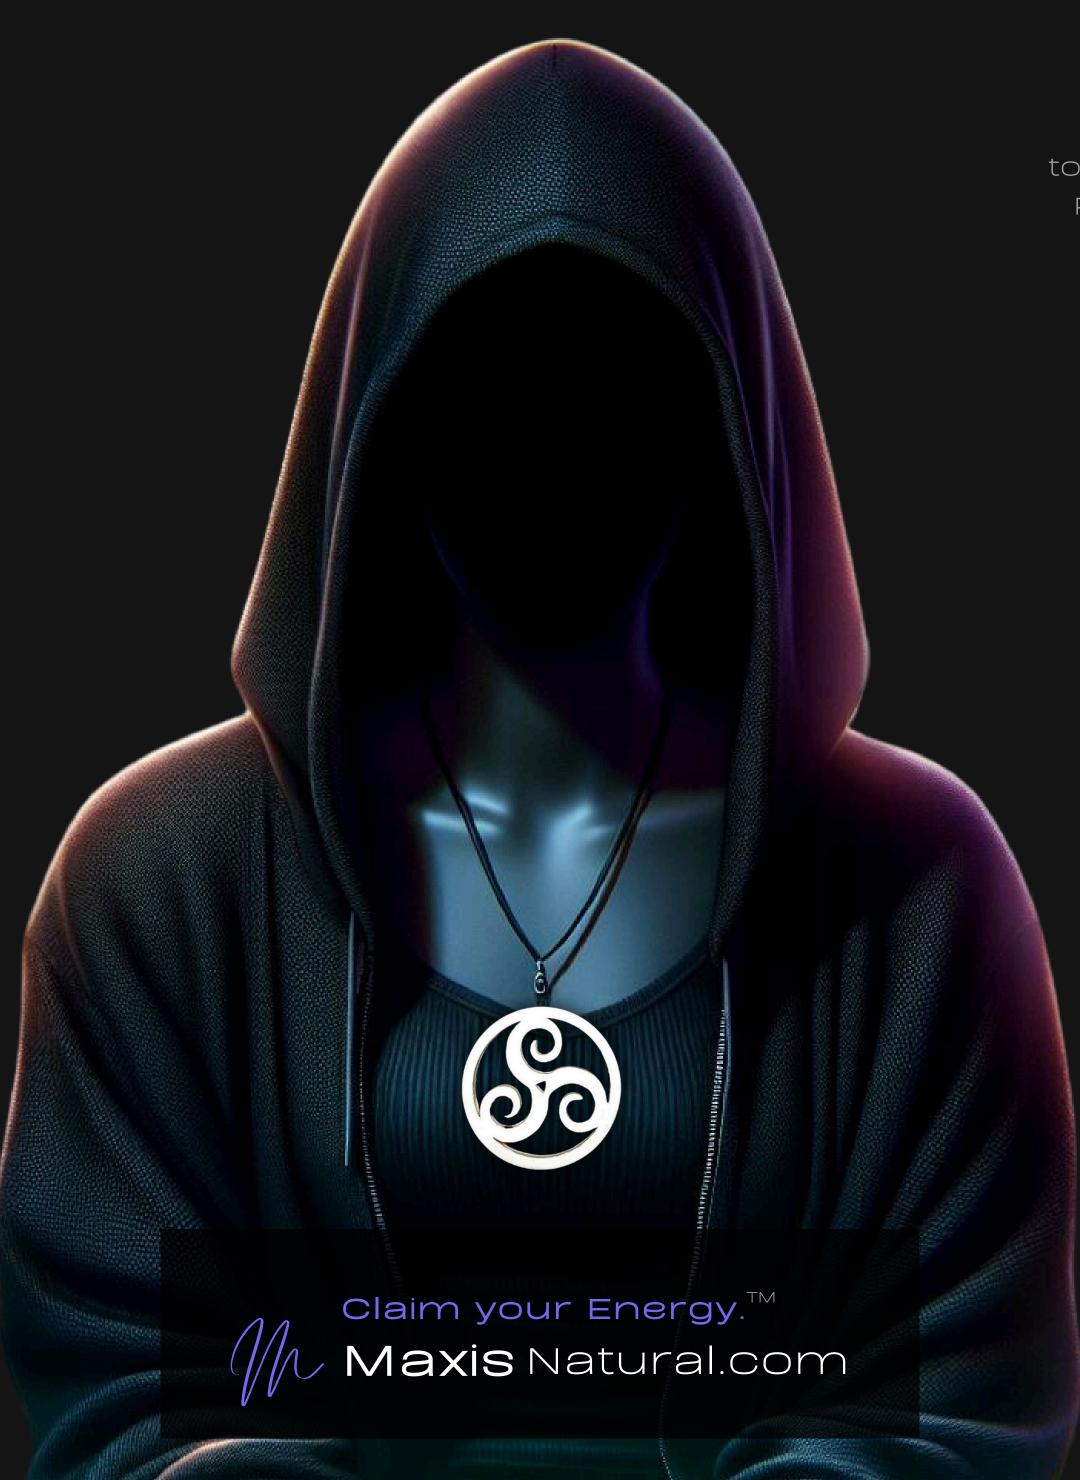

#### One of a Kind

The Universal Triskele Necklace is crafted by hand and has an idol-like appearance at 3" inches tall and wide. It is 1/4" inch thick giving it depth unlike any other necklace you will find. We use Premium Golden Baltic Birch Wood and carefully cut each piece before sanding, painting, and sealing to make the piece capable of lasting for Generations. Significant time and energy was spent to create a piece of art that will be a Positive Energy Artifact for Generations to come.

The Universal Triskele Necklace can be worn as a Necklace, displayed as an Amulet, serve as a Talisman and can be used as a Positive Energy Artifact to radiate Positive Energy wherever you choose to place it.

### Positive Energy Infusion

The Universal Triskele Necklace radiates with Positive Intention & Energy. Focused Mental Effort, Silent Positive Meditation and Positive Mantras were used during the creation of this piece. Positive Thoughts and Intention are passed on through each and every piece we create, infusing Positive Light Energy that will last for generations.

#### Triskele Symbol Meaning

The Triskele, an ancient symbol, signifies spirituality's dynamic essence. It embodies life's cycles, eternal progress, and the balance of mind, body, and spirit. Its three spirals represent growth, transformation, and the interconnectedness of all existence, echoing the triple aspects of divinity and the universe's perpetual motion.