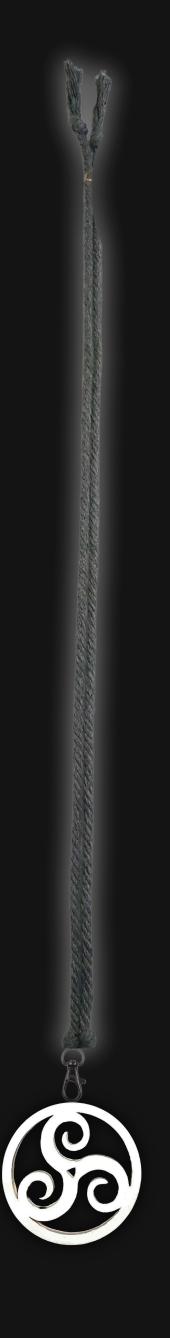

# Universal Triskele Necklace

Serial Number: 000162 Collection: Universal Triskele Necklaces

Total Height: 28 in 71.12 cm 711.2 mm Made from High-Quality Baltic Birch Wood

Hand Sanded, Brush Painted & Triple Sealed

Meticulously Crafted and Infused with Positive Energy

Height: 3 in 7.62 cm 76.2 mm

24 inches Extra Long Premium Cotton Cord 48 inches Total Cord Length Easy Custom Length Adjustment Polished Metal Locking Spring Clasp Depth: 1/4 in Width: 3 in 0.635 cm 7.62 cm 6.35 mm 76.2 mm

#### One of a Kind

The Universal Triskele Necklace is crafted by hand and has an idol-like appearance at 3" inches tall and wide. It is 1/4" inch thick giving it depth unlike any other necklace you will find. We use Premium Golden Baltic Birch Wood and carefully cut each piece before sanding, painting, and sealing to make the piece capable of lasting for Generations. Significant time and energy was spent to create a piece of art that will be a Positive Energy Artifact for Generations to come.

#### Triskele Symbol Meaning

The Triskele, an ancient symbol, signifies spirituality's dynamic essence. It embodies life's cycles, eternal progress, and the balance of mind, body, and spirit. Its three spirals represent growth, transformation, and the interconnectedness of all existence, echoing the triple aspects of divinity and the universe's perpetual motion.