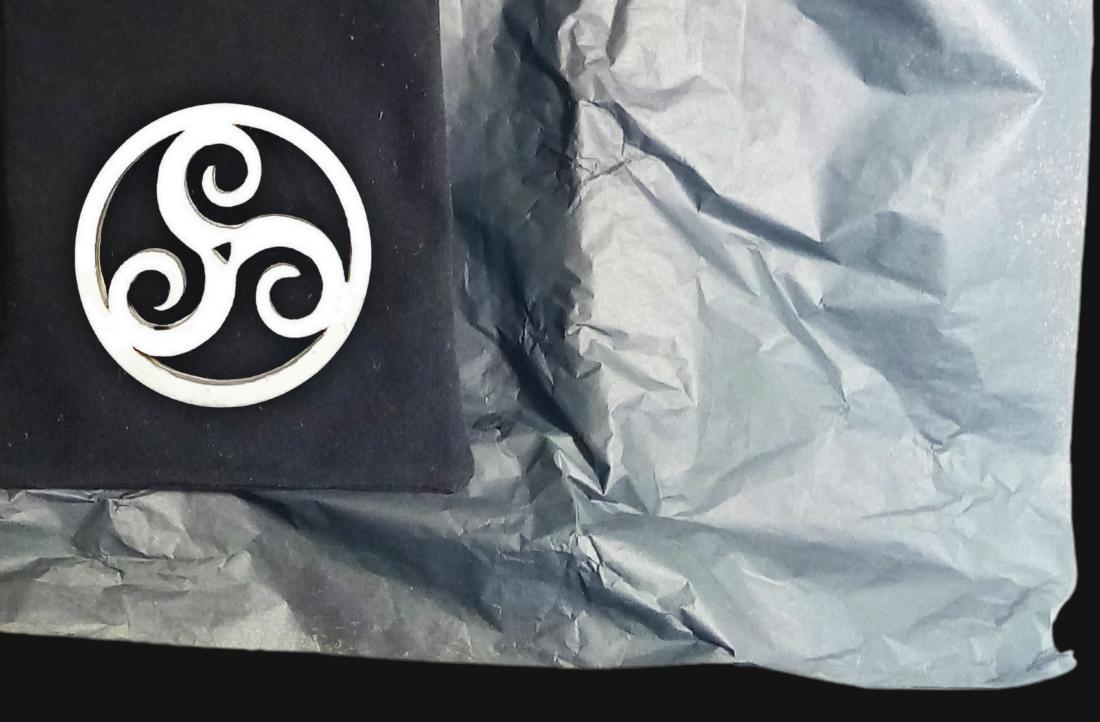

# Contents Signed Product Card

Black Protective Paper

5" by 7" Black Velvet Bag

Energy Pendant

Silver Slate Necklace Cord

the beginning about their

11 THE THE THE THE CONTINUE OF