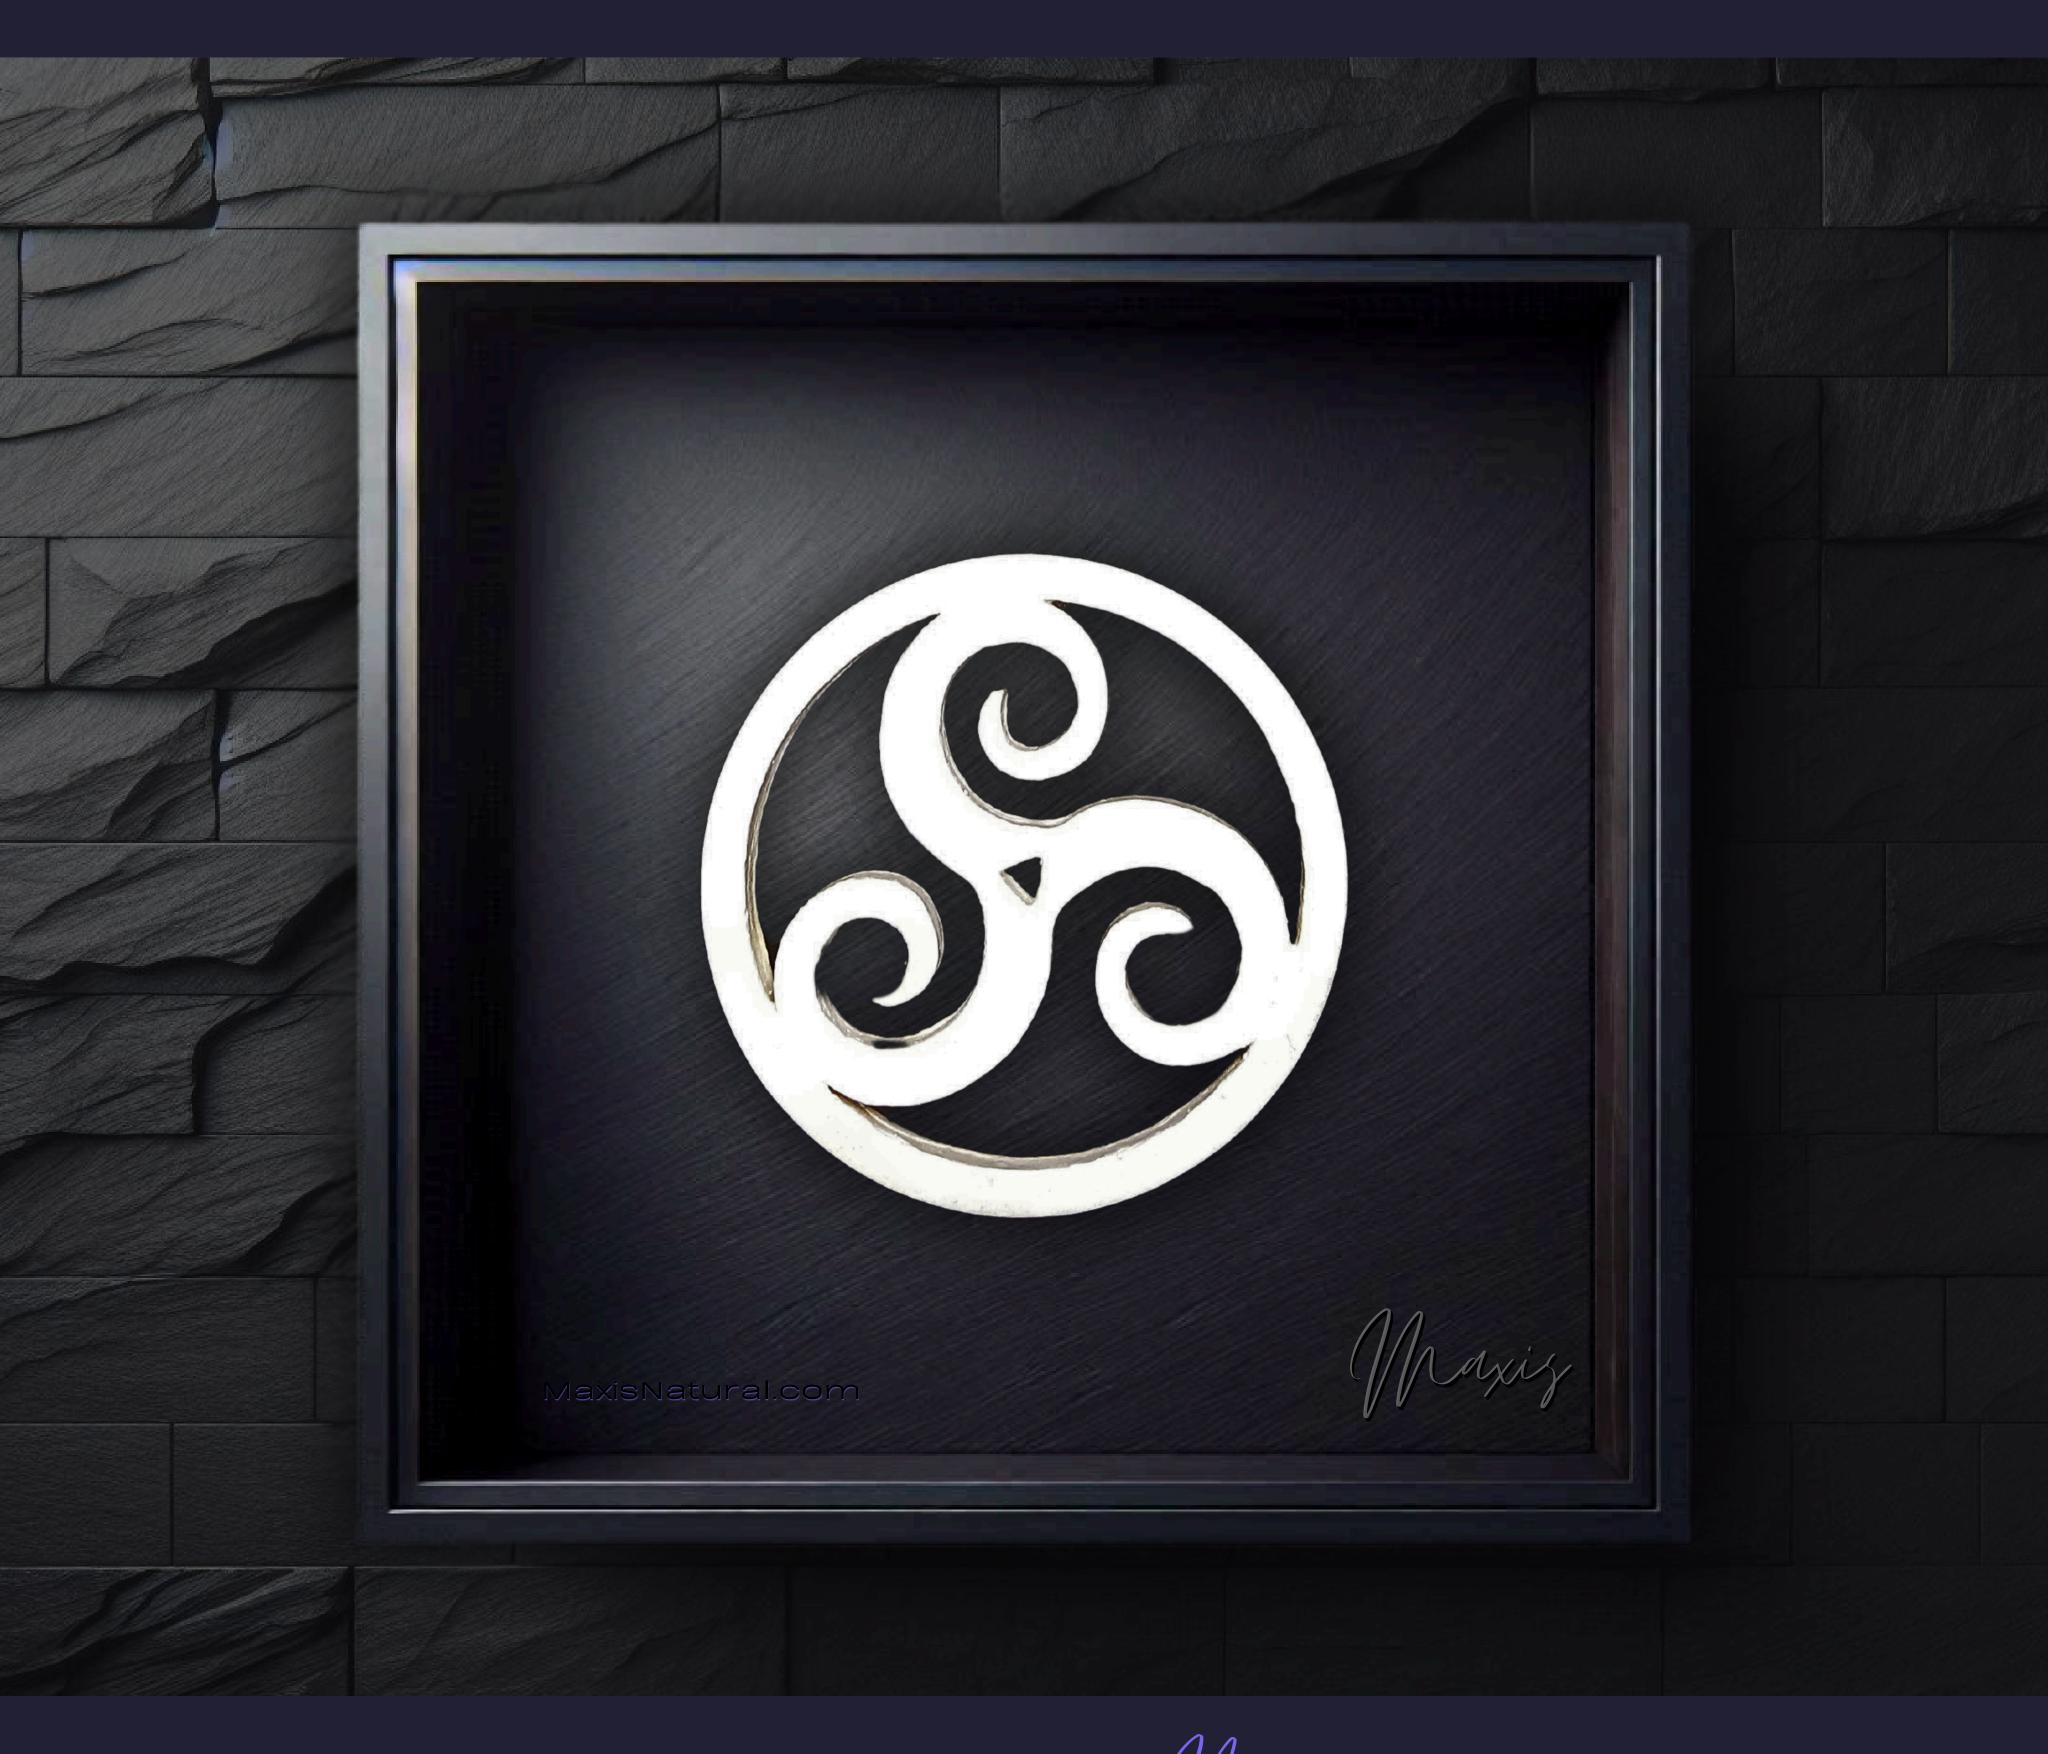

#### One of a Kind

The Universal Triskele Necklace is crafted by hand and has an idol-like appearance at 3" inches tall and wide. It is 1/4" inch thick giving it depth unlike any other necklace you will find. We use Premium Golden Baltic Birch Wood and carefully cut each piece before sanding, painting, and sealing to make the piece capable of lasting for Generations. Significant time and energy was spent to create a piece of art that will be a Positive Energy Artifact for Generations to come.

#### Triskele Symbol Meaning

The Triskele, an ancient symbol, signifies spirituality's dynamic essence. It embodies life's cycles, eternal progress, and the balance of mind, body, and spirit. Its three spirals represent growth, transformation, and the interconnectedness of all existence, echoing the triple aspects of divinity and the universe's perpetual motion.