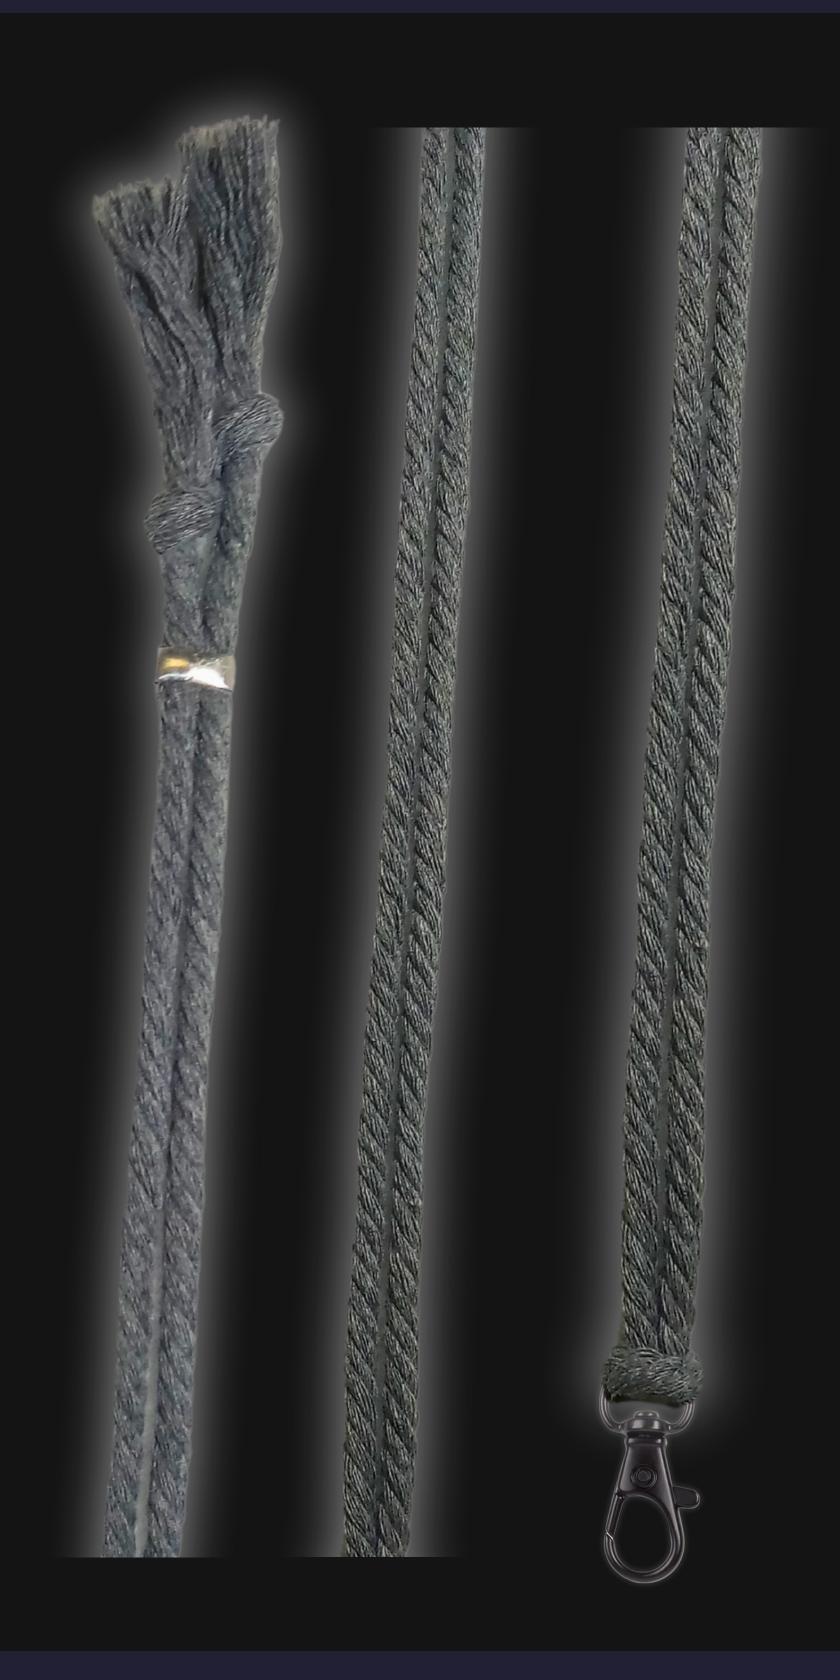

# High Quality Regal Braided Cord

#### Cord Specifications

Soft & Thick Premium Cotton Cord

High-Quality 5mm Thick

Triple Twisted Regal Braided

24 Strands per Braid

Hypoallergenic & Fray-Free

#### Cord Length

24" inches Extra Long (48" Total)

Easy Custom Length Adjustment

Metal Slide Adjustment Clip

#### Cord Colors

Silver Slate Cord

Polished Metal Locking Spring Clasp

Silver Sliding Length Adjustment Clasp

"There is no greater investment, and no wiser decision, than to acquire things that Protect & Grow your Soul and Spirit."