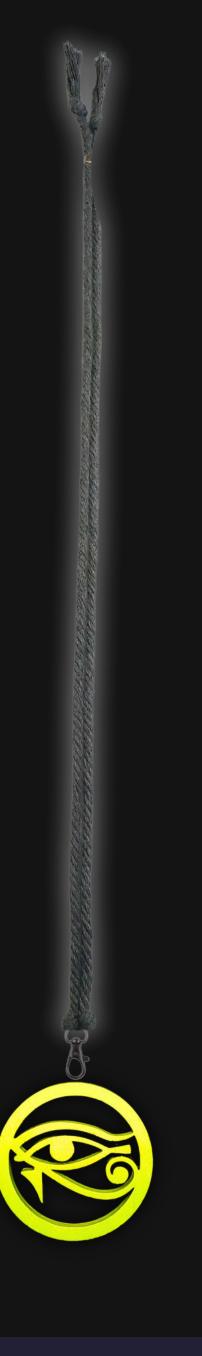

# Third Eye Necklace

Serial Number: 000161 Collection: Third Eye Necklaces

Total Height: 28 in 71.12 cm 711.2 mm Made from High-Quality Baltic Birch Wood

Hand Sanded, Brush Painted & Triple Sealed

Meticulously Crafted and Infused with Positive Energy

Height: 3 in 7.62 cm 76.2 mm

24 inches Extra Long Premium Cotton Cord 48 inches Total Cord Length Easy Custom Length Adjustment Metal Locking Spring Clasp Depth: 1/4 in Width: 3 in 0.635 cm 7.62 cm 6.35 mm 76.2 mm

#### One of a Kind

The Third Eye Necklace, also known as Eye of Ra [Right], and Eye of Horus [Left] is crafted by hand and has an idol-like appearance at 3" inches tall and wide. It is 1/4" inch thick giving it depth unlike any other necklace you will find. We use Premium Golden Baltic Birch Wood and carefully cut each piece before sanding, painting, and sealing to make the piece capable of lasting for generations. Significant time and energy was spent to create a piece of art that will be a Positive Energy Artifact for generations to come.

#### Cord Specifications

Soft & Thick Premium Cotton Cord

High-Quality 5mm Thick

Triple Twisted Regal Braided

24 Strands per Braid

Hypoallergenic & Fray-Free

#### Cord Length

24" inches Extra Long (48" Total)

Easy Custom Length Adjustment

Metal Slide Adjustment Clip

#### Cord Colors

Silver Slate Cotton Cord

Polished Metal Locking Spring Clasp

Silver Sliding Length Adjustment Clasp

"There is no greater investment, and no wiser decision, than to acquire things that Protect & Grow your Soul and Spirit."