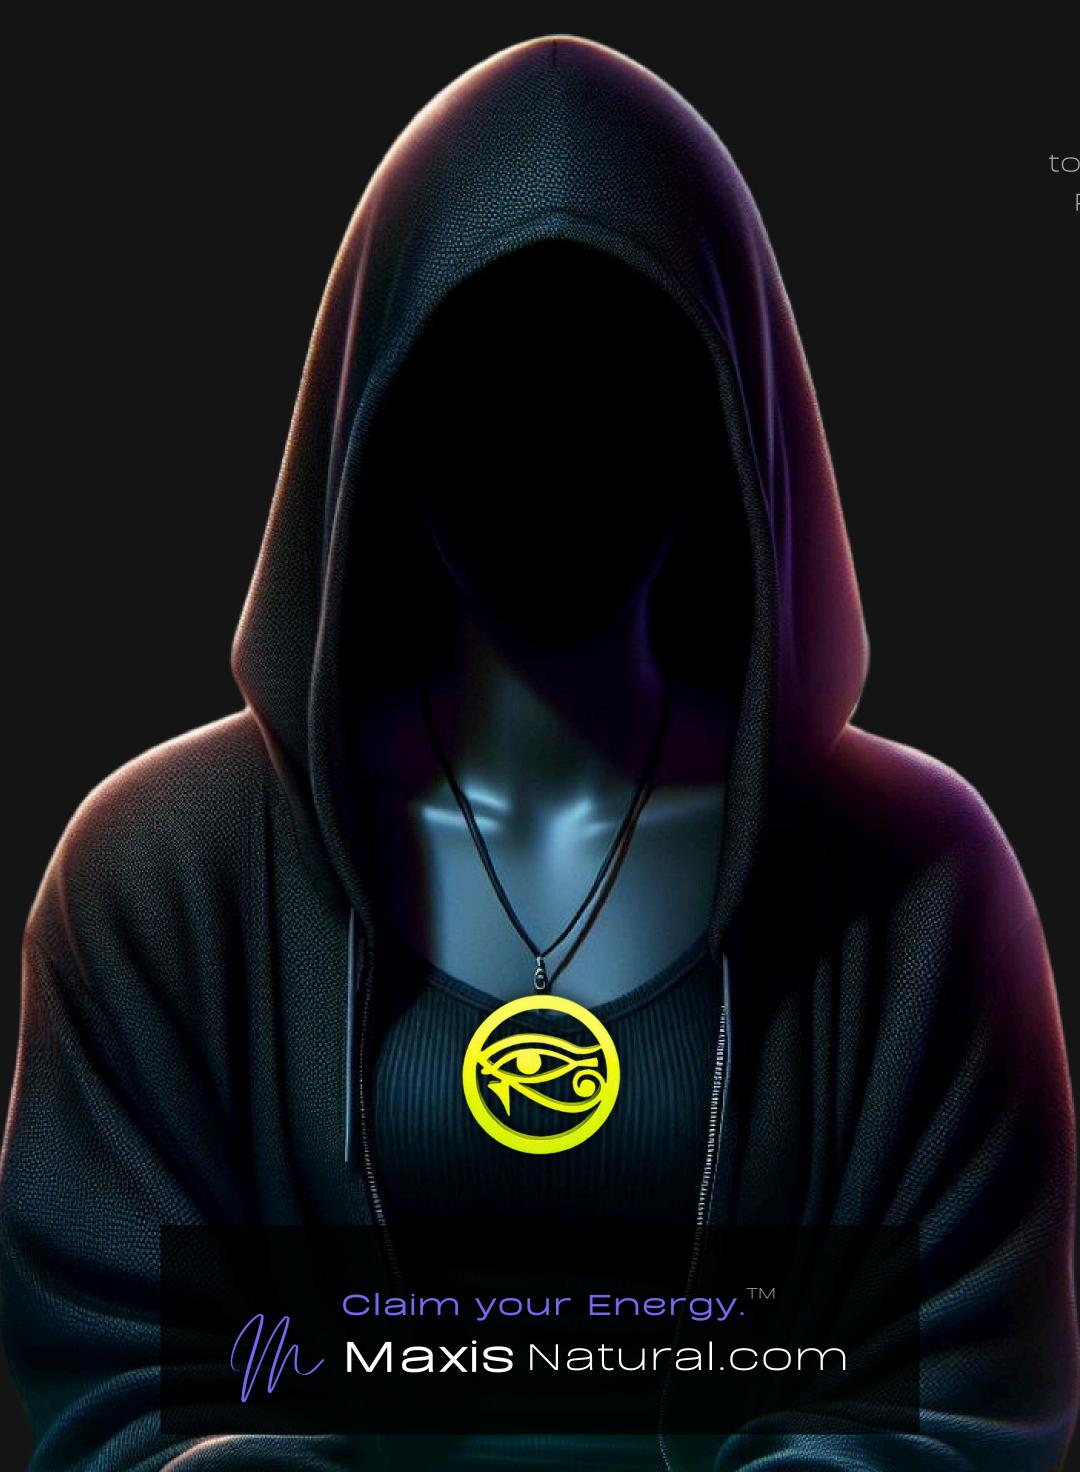

#### One of a Kind

The Third Eye Necklace, also known as Eye of Ra [Right], and Eye of Horus [Left] is crafted by hand and has an idol-like appearance at 3" inches tall and wide. It is 1/4" inch thick giving it depth unlike any other necklace you will find. We use Premium Golden Baltic Birch Wood and carefully cut each piece before sanding, painting, and sealing to make the piece capable of lasting for generations. Significant time and energy was spent to create a piece of art that will be a Positive Energy Artifact for generations to come.

### Energy Artifact

The **Third Eye** can be worn as a Necklace, displayed as an Amulet, serve as a Talisman and can be used as a Positive Energy Artifact to radiate Positive Energy wherever you choose to take it.

#### Third Eye Meaning

In spirituality, the third eye also known as Eye of Ra (Right), and Eye of Horus (Left) symbolizes an enlightened state of consciousness through which one can perceive beyond the physical world. It represents intuition, insight, and a gateway to higher realms of existence. Cultivating the third eye leads to profound wisdom and a deep connection with the universe.