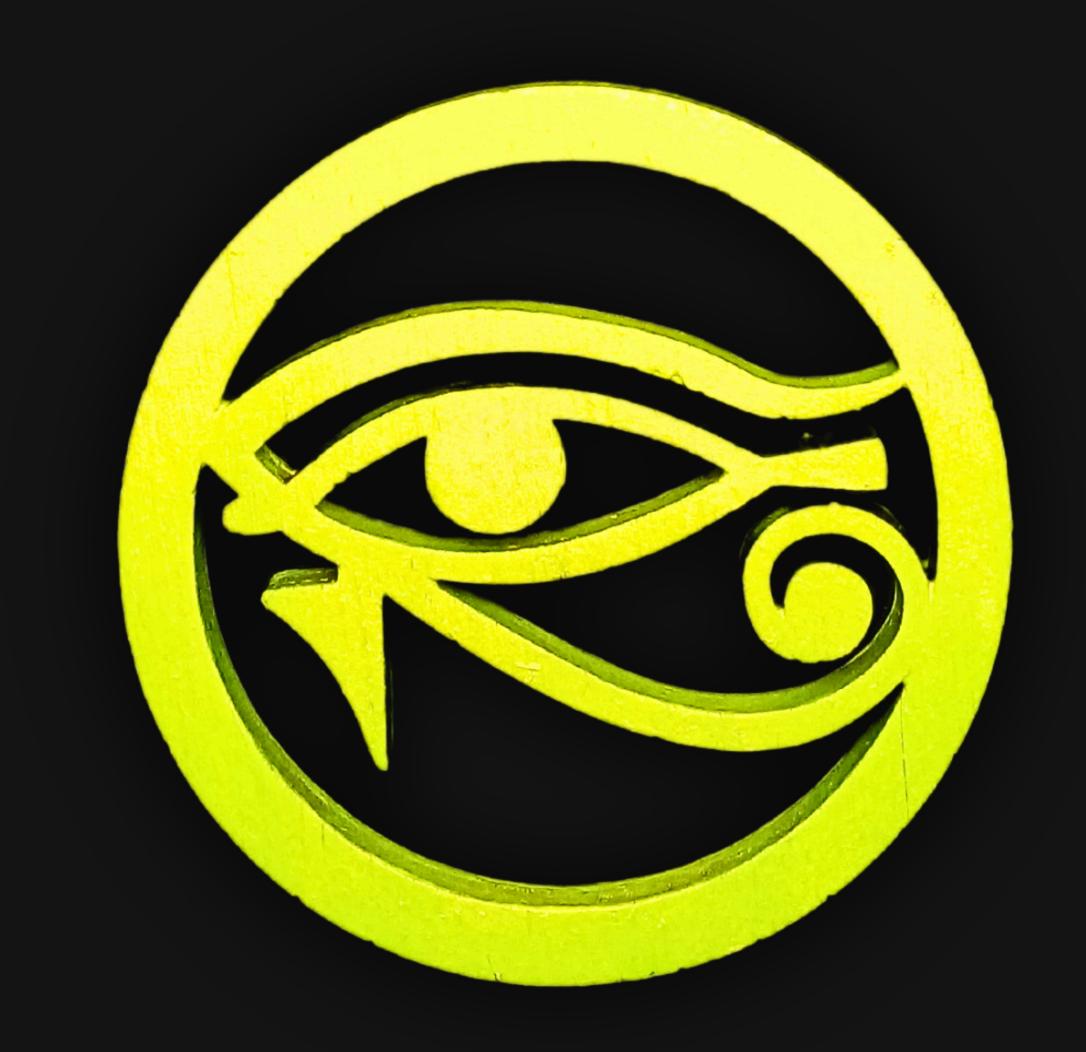

#### One of a Kind

The Third Eye Necklace, also known as Eye of Ra [Right], and Eye of Horus [Left] is crafted by hand and has an idol-like appearance at 3" inches tall and wide. It is 1/4" inch thick giving it depth unlike any other necklace you will find. We use Premium Golden Baltic Birch Wood and carefully cut each piece before sanding, painting, and sealing to make the piece capable of lasting for generations. Significant time and energy was spent to create a piece of art that will be a Positive Energy Artifact for generations to come.

### Energy Artifact

The **Third Eye** can be worn as a Necklace, displayed as an Amulet, serve as a Talisman and can be used as a Positive Energy Artifact to radiate Positive Energy wherever you choose to take it.

#### Third Eye Meaning

In spirituality, the third eye also known as Eye of Ra (Right), and Eye of Horus (Left) symbolizes an enlightened state of consciousness through which one can perceive beyond the physical world. It represents intuition, insight, and a gateway to higher realms of existence. Cultivating the third eye leads to profound wisdom and a deep connection with the universe.