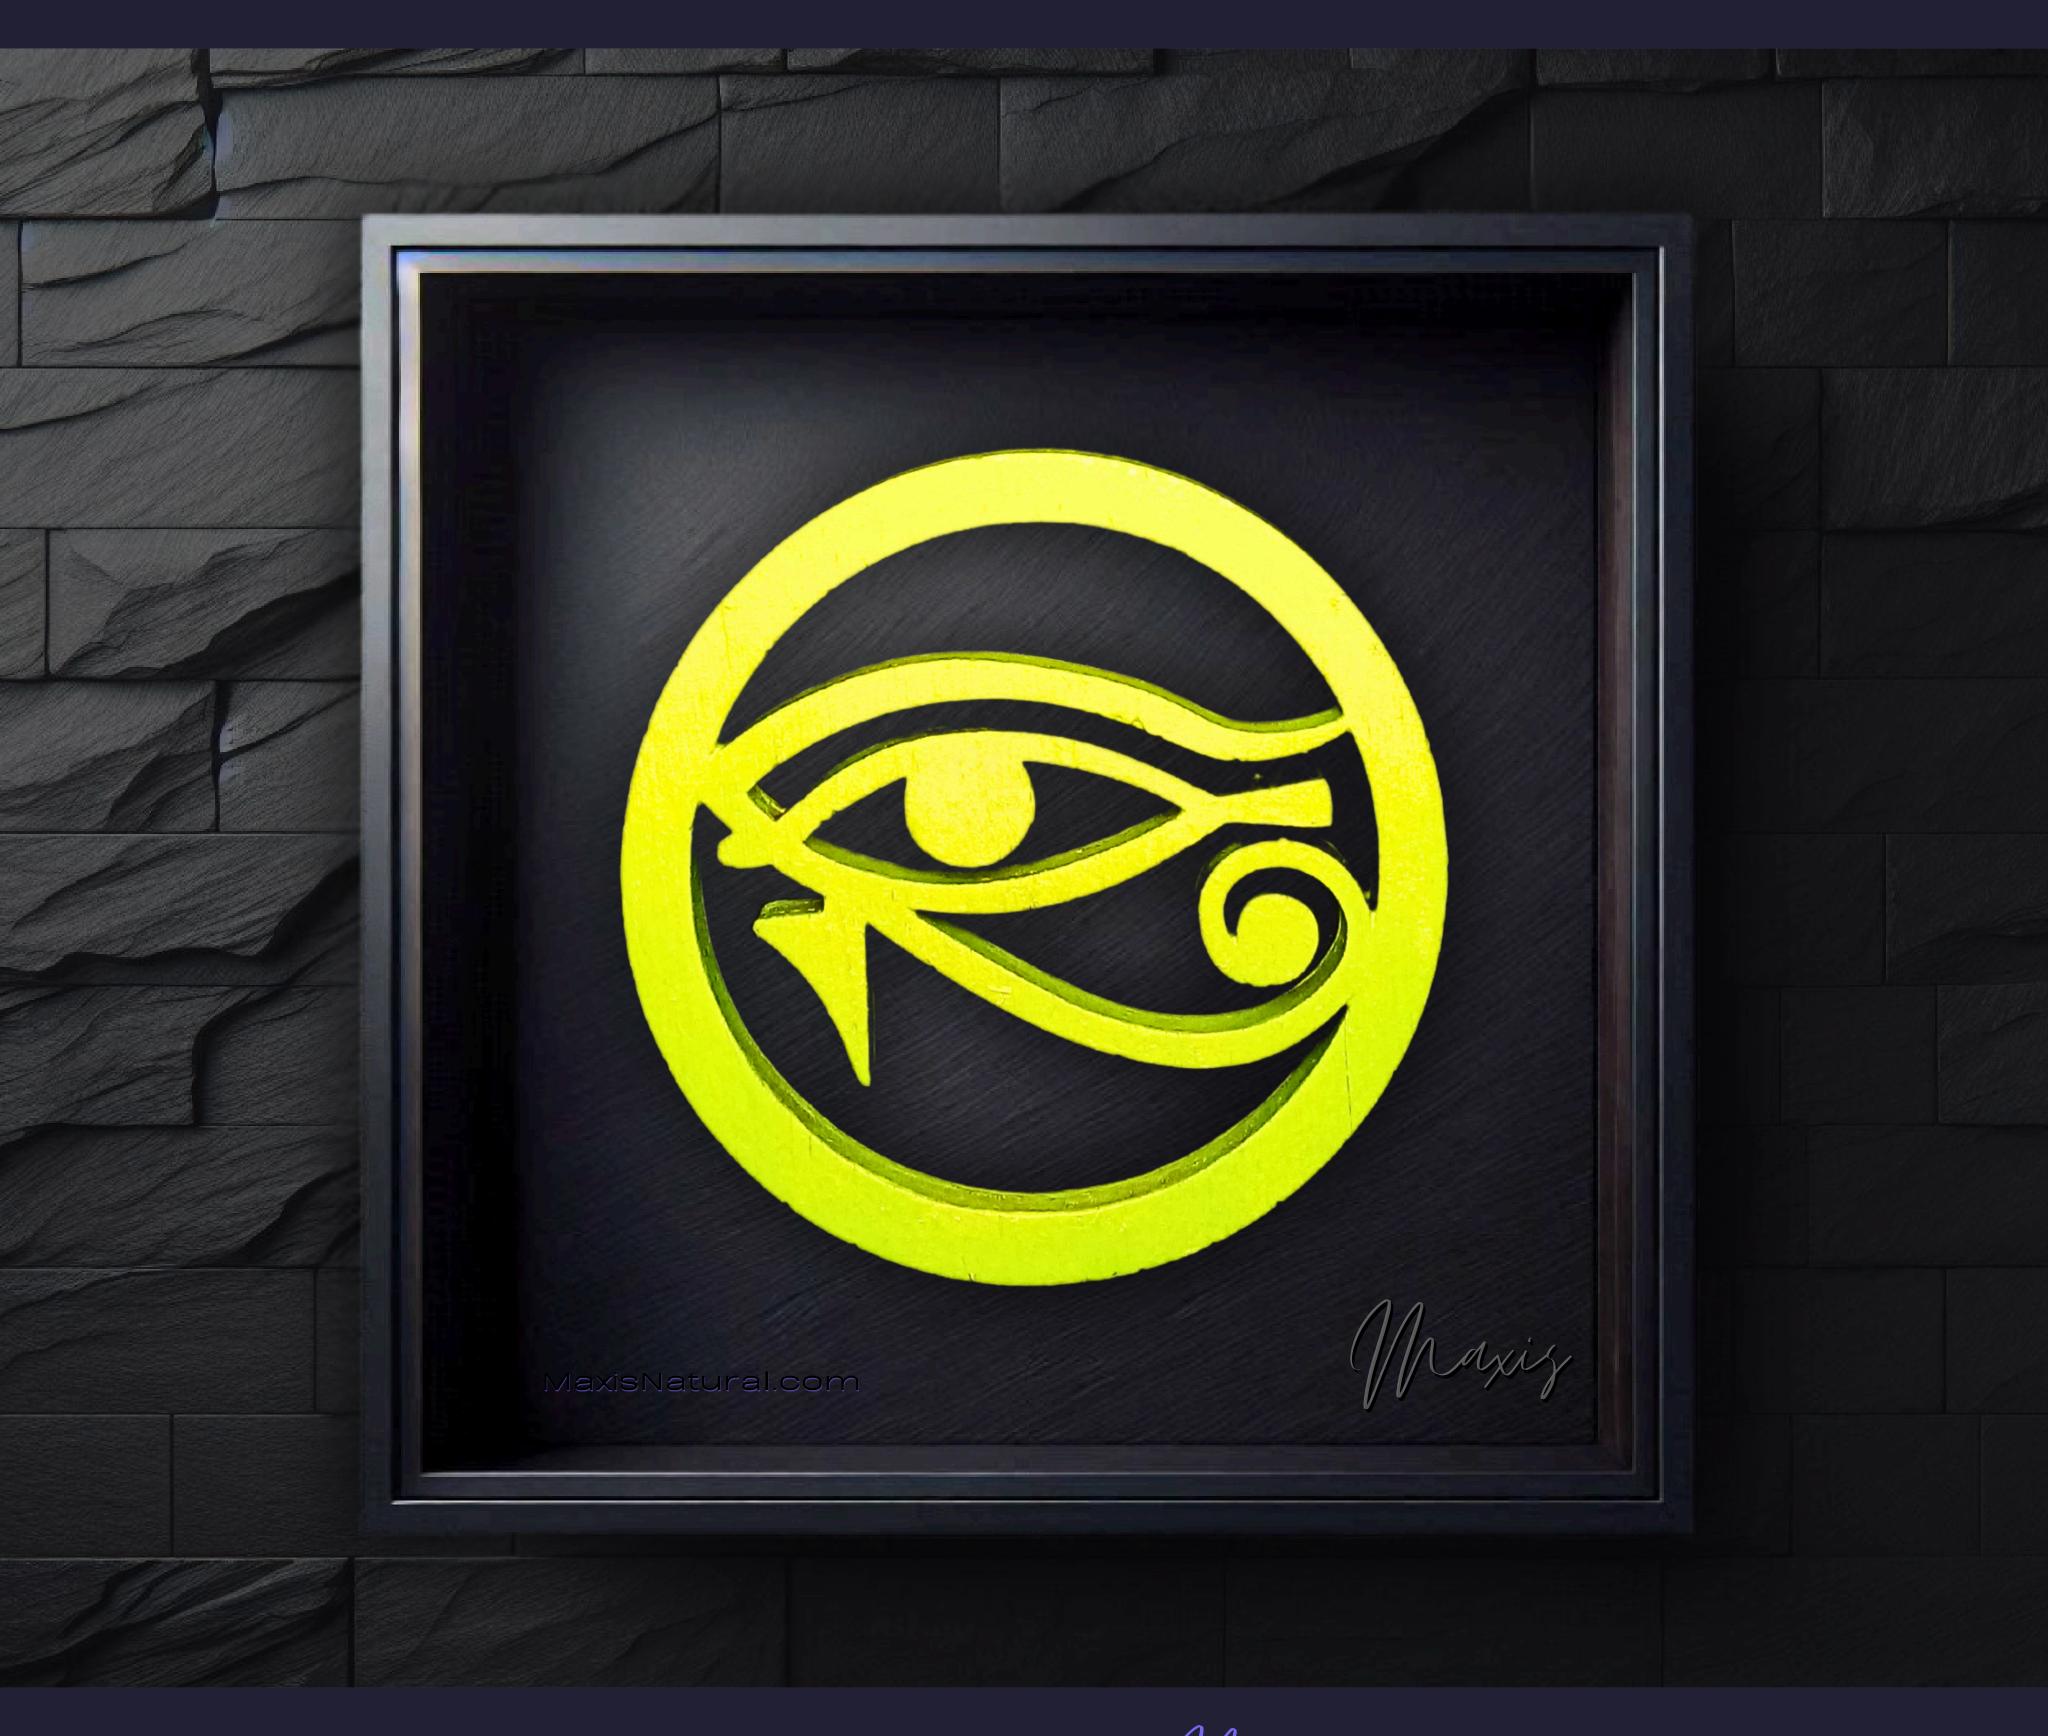

# Third Eye Necklace

Serial Number: 000161 Collection: Third Eye Necklaces

Total Height: 28 in 71.12 cm 711.2 mm Made from High-Quality Baltic Birch Wood

Hand Sanded, Brush Painted & Triple Sealed

Meticulously Crafted and Infused with Positive Energy

#### One of a Kind

The Third Eye Necklace, also known as Eye of Ra [Right], and Eye of Horus [Left] is crafted by hand and has an idol-like appearance at 3" inches tall and wide. It is 1/4" inch thick giving it depth unlike any other necklace you will find. We use Premium Golden Baltic Birch Wood and carefully cut each piece before sanding, painting, and sealing to make the piece capable of lasting for generations. Significant time and energy was spent to create a piece of art that will be a Positive Energy Artifact for generations to come.

#### Third Eye Meaning

In spirituality, the third eye also known as Eye of Ra (Right), and Eye of Horus (Left) symbolizes an enlightened state of consciousness through which one can perceive beyond the physical world. It represents intuition, insight, and a gateway to higher realms of existence. Cultivating the third eye leads to profound wisdom and a deep connection with the universe.