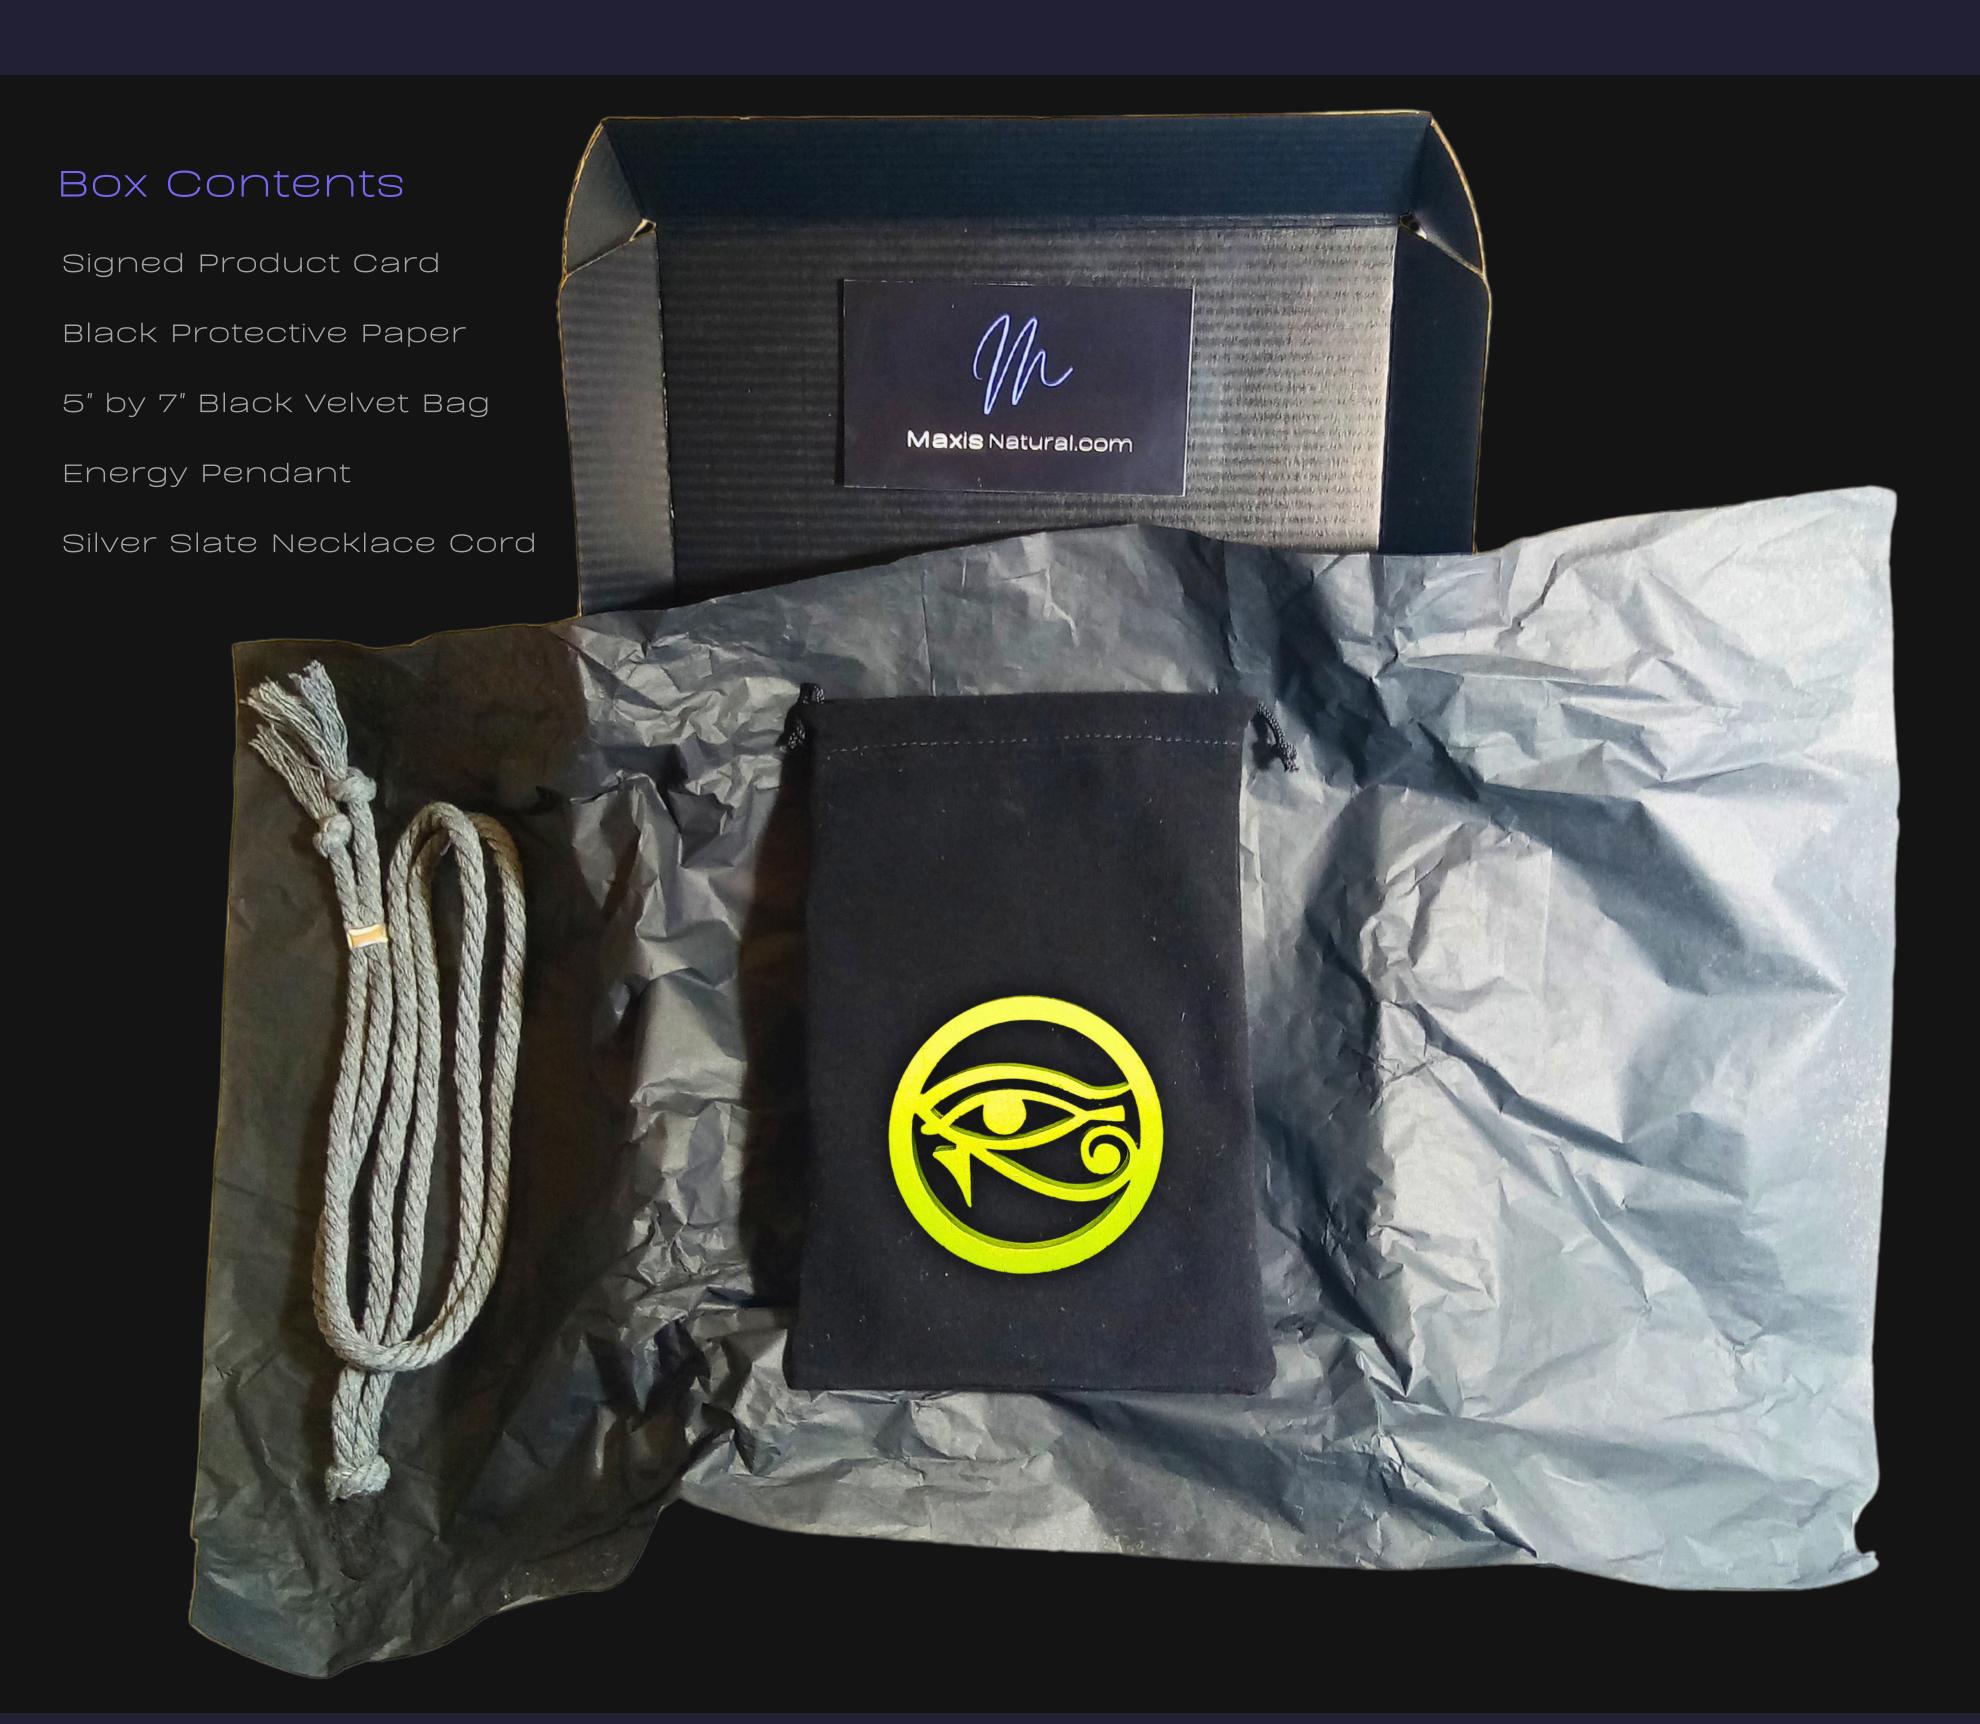

#### Cord Specifications

Soft & Thick Premium Cotton Cord

High-Quality 5mm Thick

Triple Twisted Regal Braided

24 Strands per Braid

Hypoallergenic & Fray-Free

#### Cord Length

24" inches Extra Long (48" Total)

Easy Custom Length Adjustment

Metal Slide Adjustment Clip

#### Cord Colors

Silver Slate Cotton Cord

Polished Metal Locking Spring Clasp

Silver Sliding Length Adjustment Clasp

"There is no greater investment, and no wiser decision, than to acquire things that Protect & Grow your Soul and Spirit."

### 8" inch by 5.5" inch Black Box

Delivered in a Sleek Black Box that can be used for storage.

Maxis Natural.com