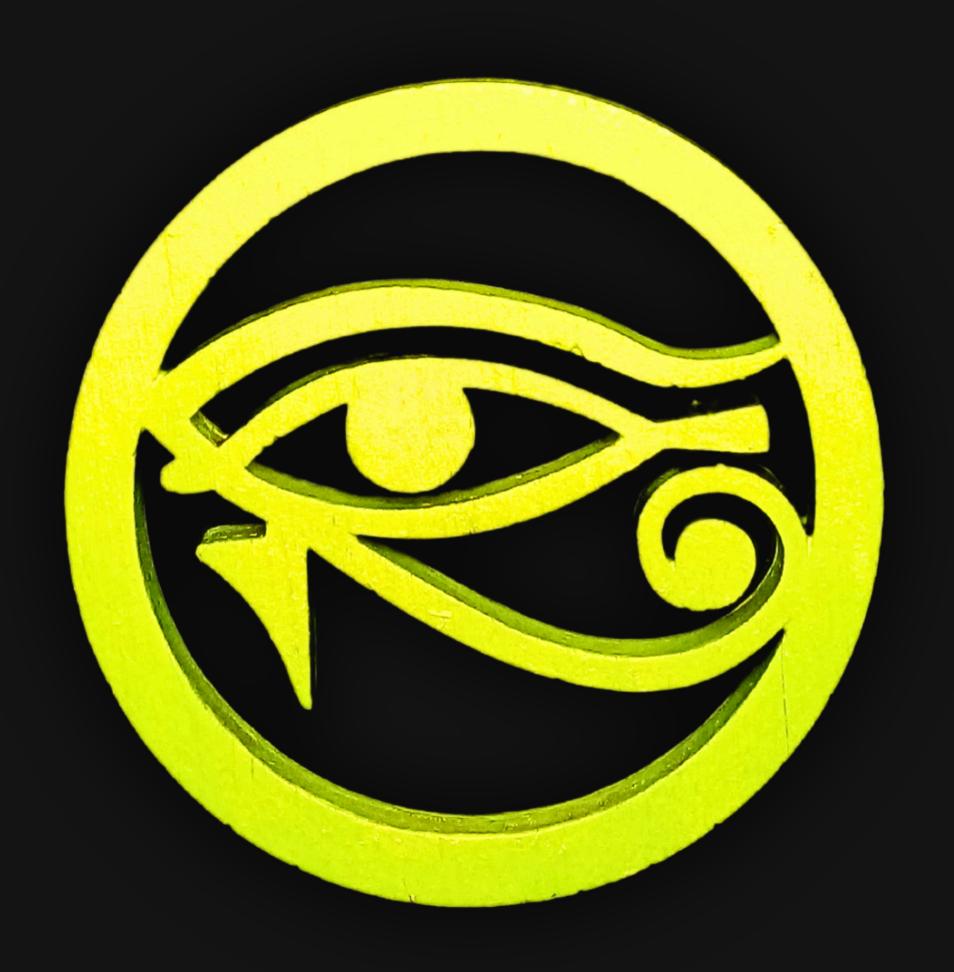

#### One of a Kind

The Third Eye Necklace, also known as Eye of Ra [Right], and Eye of Horus [Left] is crafted by hand and has an idol-like appearance at 3" inches tall and wide. It is 1/4" inch thick giving it depth unlike any other necklace you will find. We use Premium Golden Baltic Birch Wood and carefully cut each piece before sanding, painting, and sealing to make the piece capable of lasting for generations. Significant time and energy was spent to create a piece of art that will be a Positive Energy Artifact for generations to come.

### Energy Artifact

The **Third Eye** can be worn as a Necklace, displayed as an Amulet, serve as a Talisman and can be used as a Positive Energy Artifact to radiate Positive Energy wherever you choose to take it.

#### Third Eye Meaning

In spirituality, the third eye also known as Eye of Ra (Right), and Eye of Horus (Left) symbolizes an enlightened state of consciousness through which one can perceive beyond the physical world. It represents intuition, insight, and a gateway to higher realms of existence. Cultivating the third eye leads to profound wisdom and a deep connection with the universe.