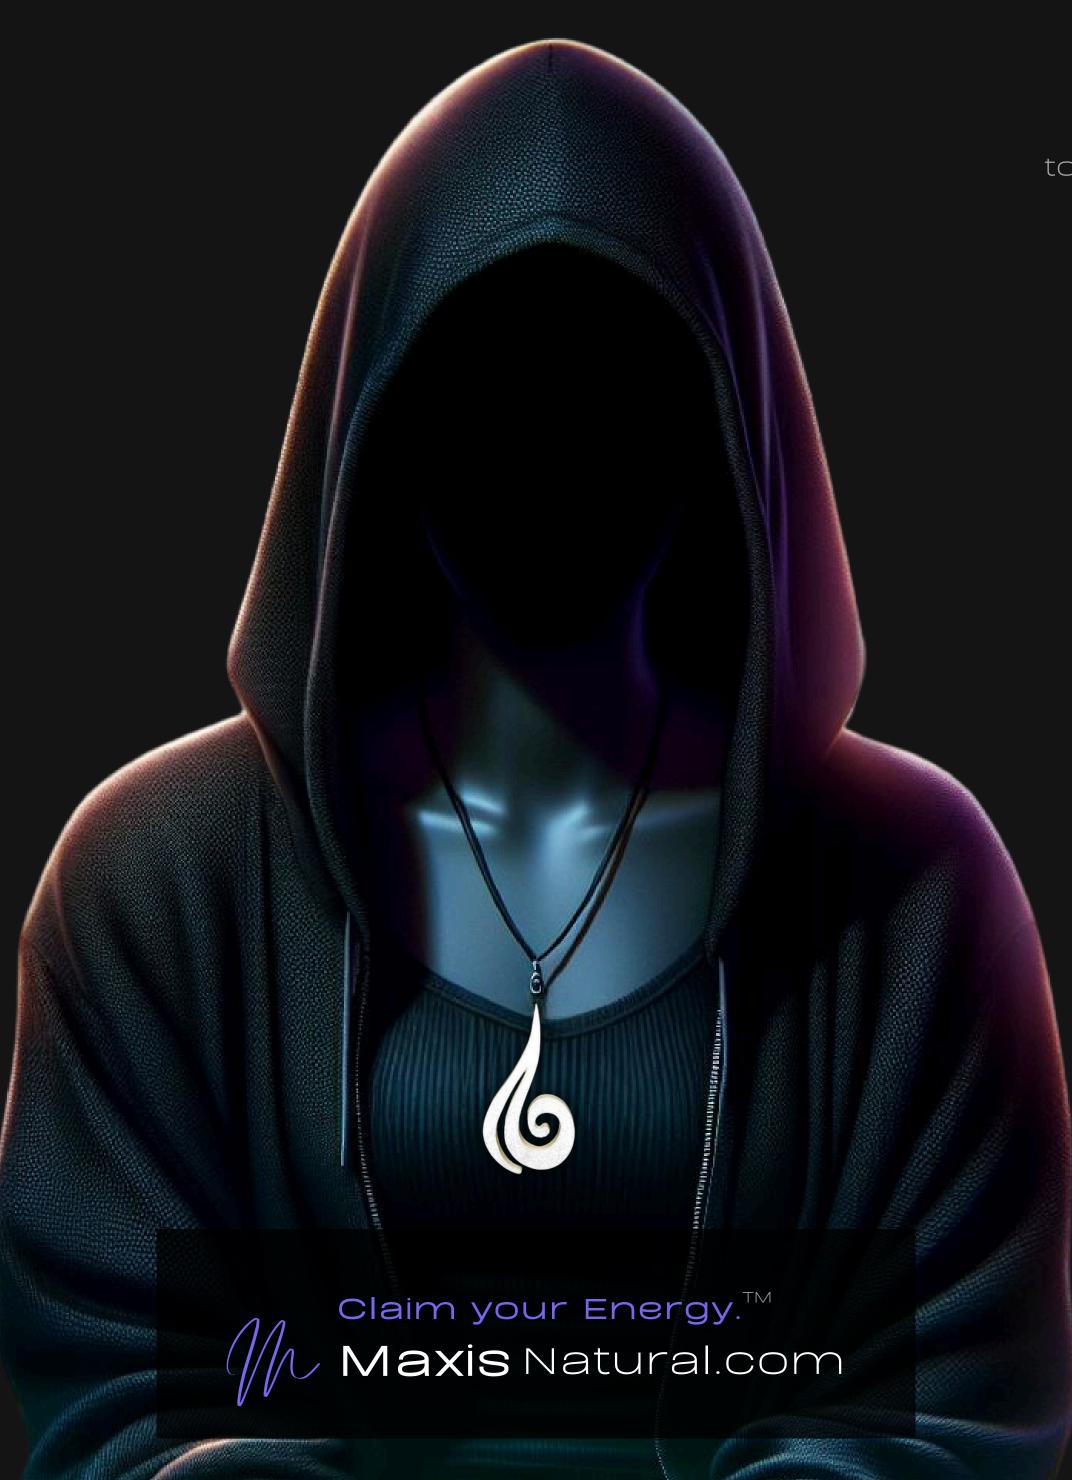

## Spiritual Wind Necklace

Serial Number: 000158 Collection: Spiritual Wind Necklaces

Total Height: 28 in 71.12 cm 711.2 mm Made from High-Quality Baltic Birch Wood

Hand Sanded, Brush Painted & Triple Sealed

Meticulously Crafted and Infused with Positive Energy

Height: 3 in 7.62 cm 76.2 mm

24 inches Extra Long Premium Cotton Cord
48 inches Total Cord Length
Easy Custom Length Adjustment
Polished Metal Locking Spring Clasp

#### One of a Kind

The Spiritual Wind Necklace is crafted by hand and has an idol-like appearance at 3" inches tall and wide. It is 1/4" inch thick giving it depth unlike any other necklace you will find.

### Energy Artifact

The Spiritual Wind Necklace can be worn as a Necklace, displayed as an Amulet, serve as a Talisman and can be used as a Positive Energy Artifact to radiate Positive Energy wherever you choose to take it.

### Positive Energy Infusion

The Spiritual Wind Necklace radiates with Positive Intention & Energy. Focused Mental Effort, Silent Positive Meditation and Positive Mantras were used during the creation of this piece. Positive Thoughts and Intention are passed on through each and every piece we create, infusing Positive Light Energy that will last for generations.