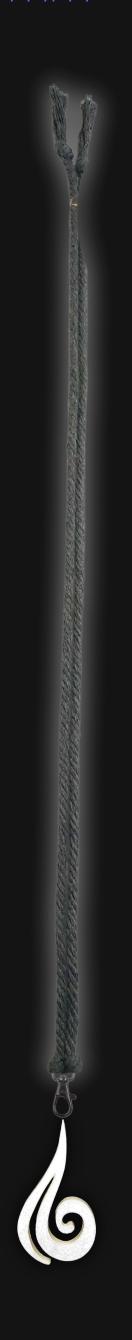

## Spiritual Wind Necklace

Serial Number: 000158 Collection: Spiritual Wind Necklaces

Total Height: 28 in 71.12 cm 711.2 mm Made from High-Quality Baltic Birch Wood

Hand Sanded, Brush Painted & Triple Sealed

Meticulously Crafted and Infused with Positive Energy

Height: 3 in 7.62 cm 76.2 mm

24 inches Extra Long Premium Cotton Cord
48 inches Total Cord Length
Easy Custom Length Adjustment
Polished Metal Locking Spring Clasp

# High Quality Regal Braided Cord

### Cord Specifications

Soft & Thick Premium Cotton Cord

High-Quality 5mm Thick

Triple Twisted Regal Braided

24 Strands per Braid

Hypoallergenic & Fray-Free

### Cord Length

24" inches Extra Long (48" Total)

Easy Custom Length Adjustment

Metal Slide Adjustment Clip

### Cord Colors

Silver Slate Cotton Cord

Polished Metal Locking Spring Clasp

Silver Sliding Length Adjustment Clasp

"There is no greater investment, and no wiser decision, than to acquire things that Protect & Grow your Soul and Spirit."