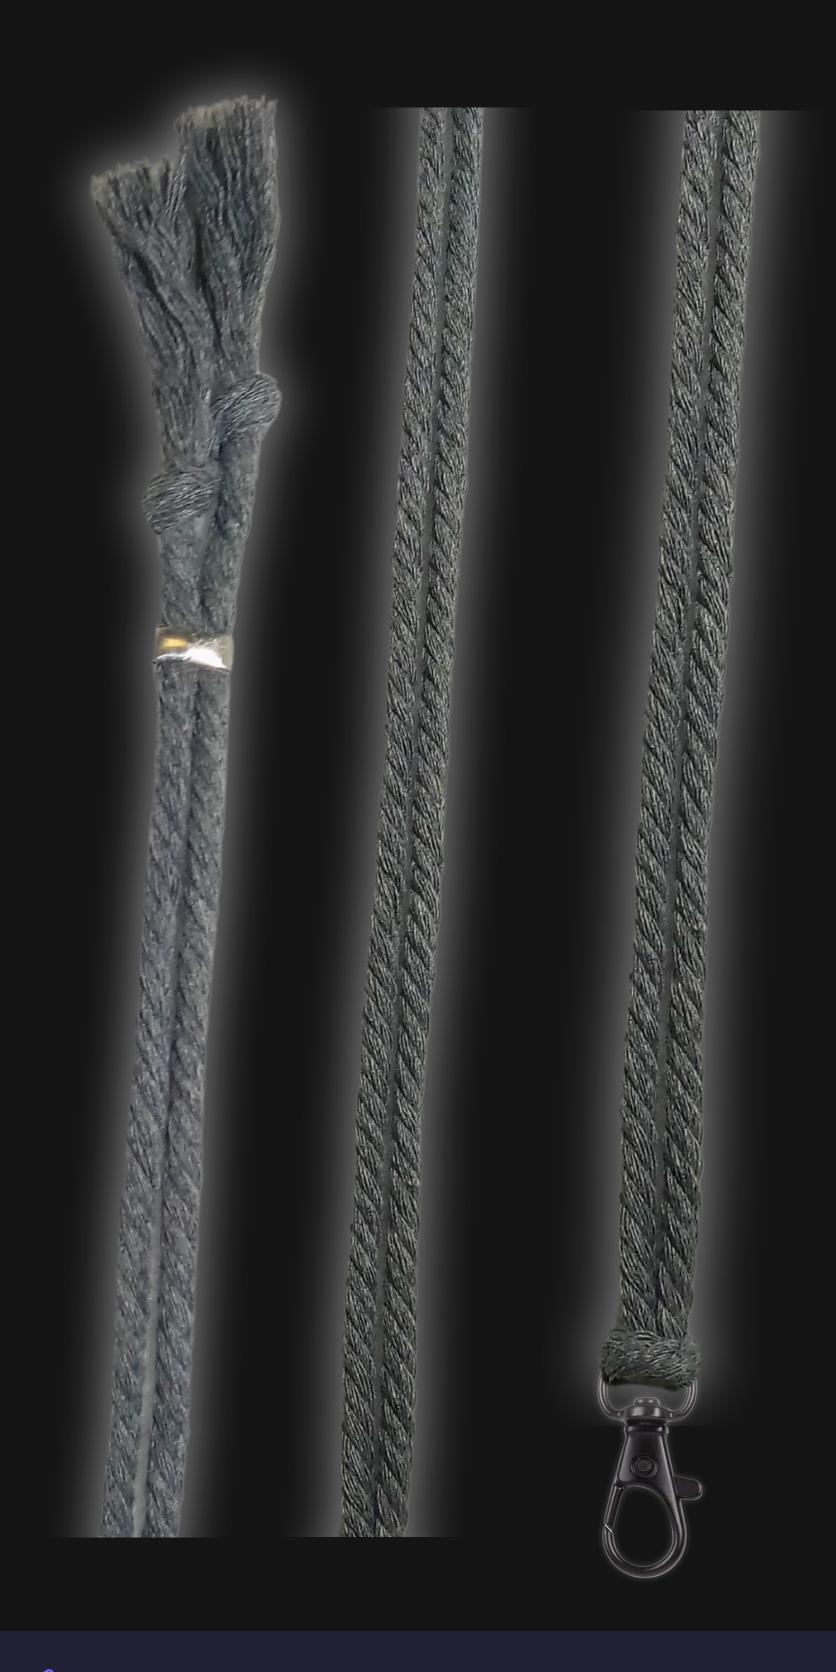

# High Quality Regal Braided Cord

### Cord Specifications

Soft & Thick Premium Cotton Cord

High-Quality 5mm Thick

Triple Twisted Regal Braided

24 Strands per Braid

Hypoallergenic & Fray-Free

### Cord Length

24" inches Extra Long (48" Total)

Easy Custom Length Adjustment

Metal Slide Adjustment Clip

### Cord Colors

Silver Slate Cotton Cord

Polished Metal Locking Spring Clasp

Silver Sliding Length Adjustment Clasp

"There is no greater investment, and no wiser decision, than to acquire things that Protect & Grow your Soul and Spirit."