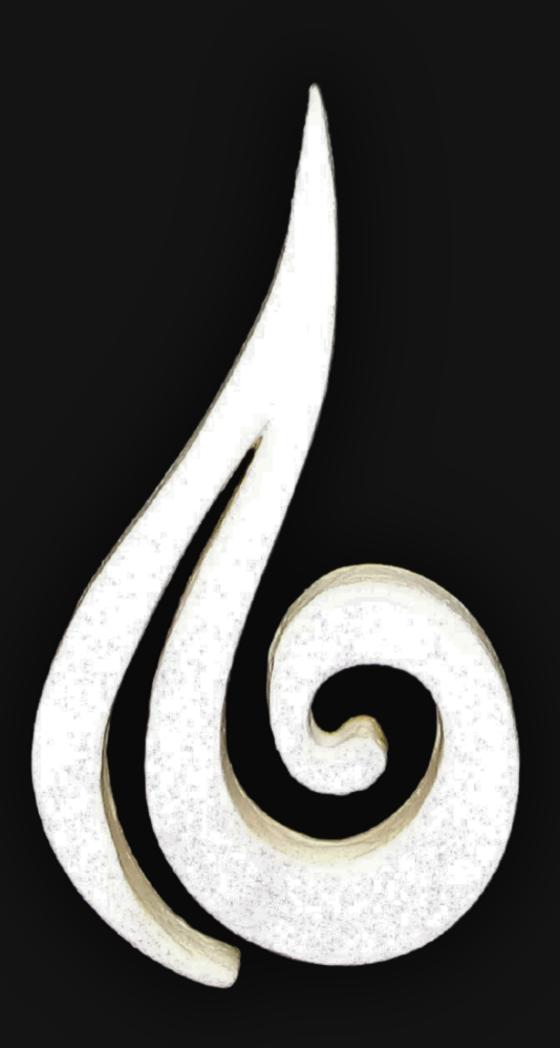

#### One of a Kind

The Spiritual Wind Necklace is crafted by hand and has an idol-like appearance at 3" inches tall and wide. It is 1/4" inch thick giving it depth unlike any other necklace you will find.

We use Premium Golden Baltic Birch Wood and carefully cut each piece before sanding. painting, and sealing to make the piece capable of lasting for generations. Significant time and energy was spent to create a piece of art that will be a Positive Energy Artifact for generations to come.

### Energy Artifact

The Spiritual Wind Necklace can be worn as a Necklace, displayed as an Amulet, serve as a Talisman and can be used as a Positive Energy Artifact to radiate Positive Energy wherever you choose to take it.

### Positive Energy Infusion

The Spiritual Wind Necklace radiates with Positive Intention & Energy. Focused Mental Effort, Silent Positive Meditation and Positive Mantras were used during the creation of this piece. Positive Thoughts and Intention are passed on through each and every piece we create, infusing Positive Light Energy that will last for generations.