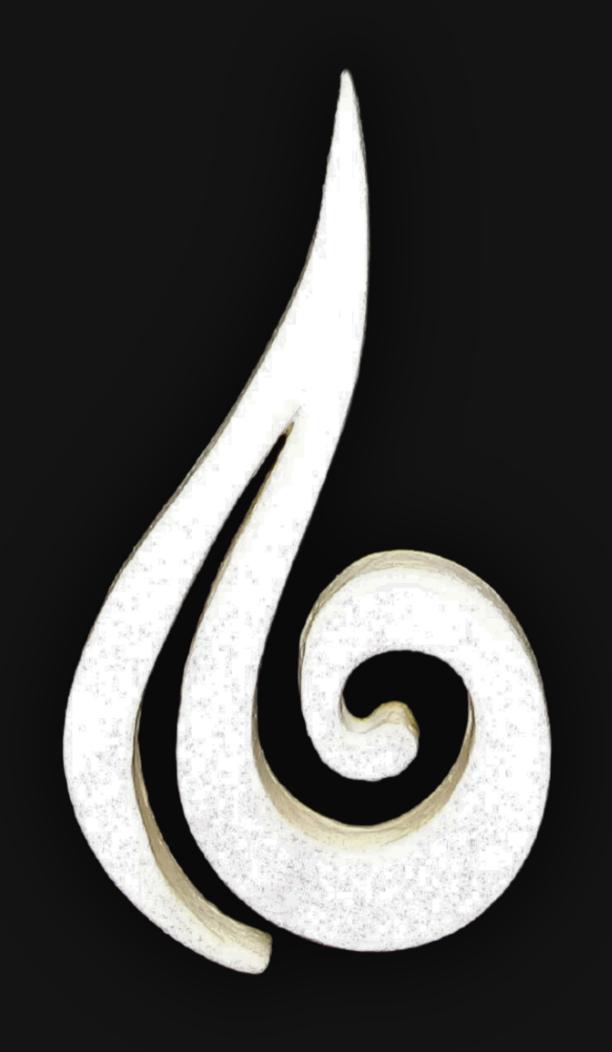

#### One of a Kind

The Spiritual Wind Necklace is crafted by hand and has an idol-like appearance at 3" inches tall and wide. It is 1/4" inch thick giving it depth unlike any other necklace you will find.

We use Premium Golden Baltic Birch Wood and carefully cut each piece before sanding. painting, and sealing to make the piece capable of lasting for generations. Significant time and energy was spent to create a piece of art that will be a Positive Energy Artifact for generations to come.

### Energy Artifact

The Spiritual Wind Necklace can be worn as a Necklace, displayed as an Amulet, serve as a Talisman and can be used as a Positive Energy Artifact to radiate Positive Energy wherever you choose to take it.

### Positive Energy Infusion

The Spiritual Wind Necklace radiates with Positive Intention & Energy. Focused Mental Effort, Silent Positive Meditation and Positive Mantras were used during the creation of this piece. Positive Thoughts and Intention are passed on through each and every piece we create, infusing Positive Light Energy that will last for generations.