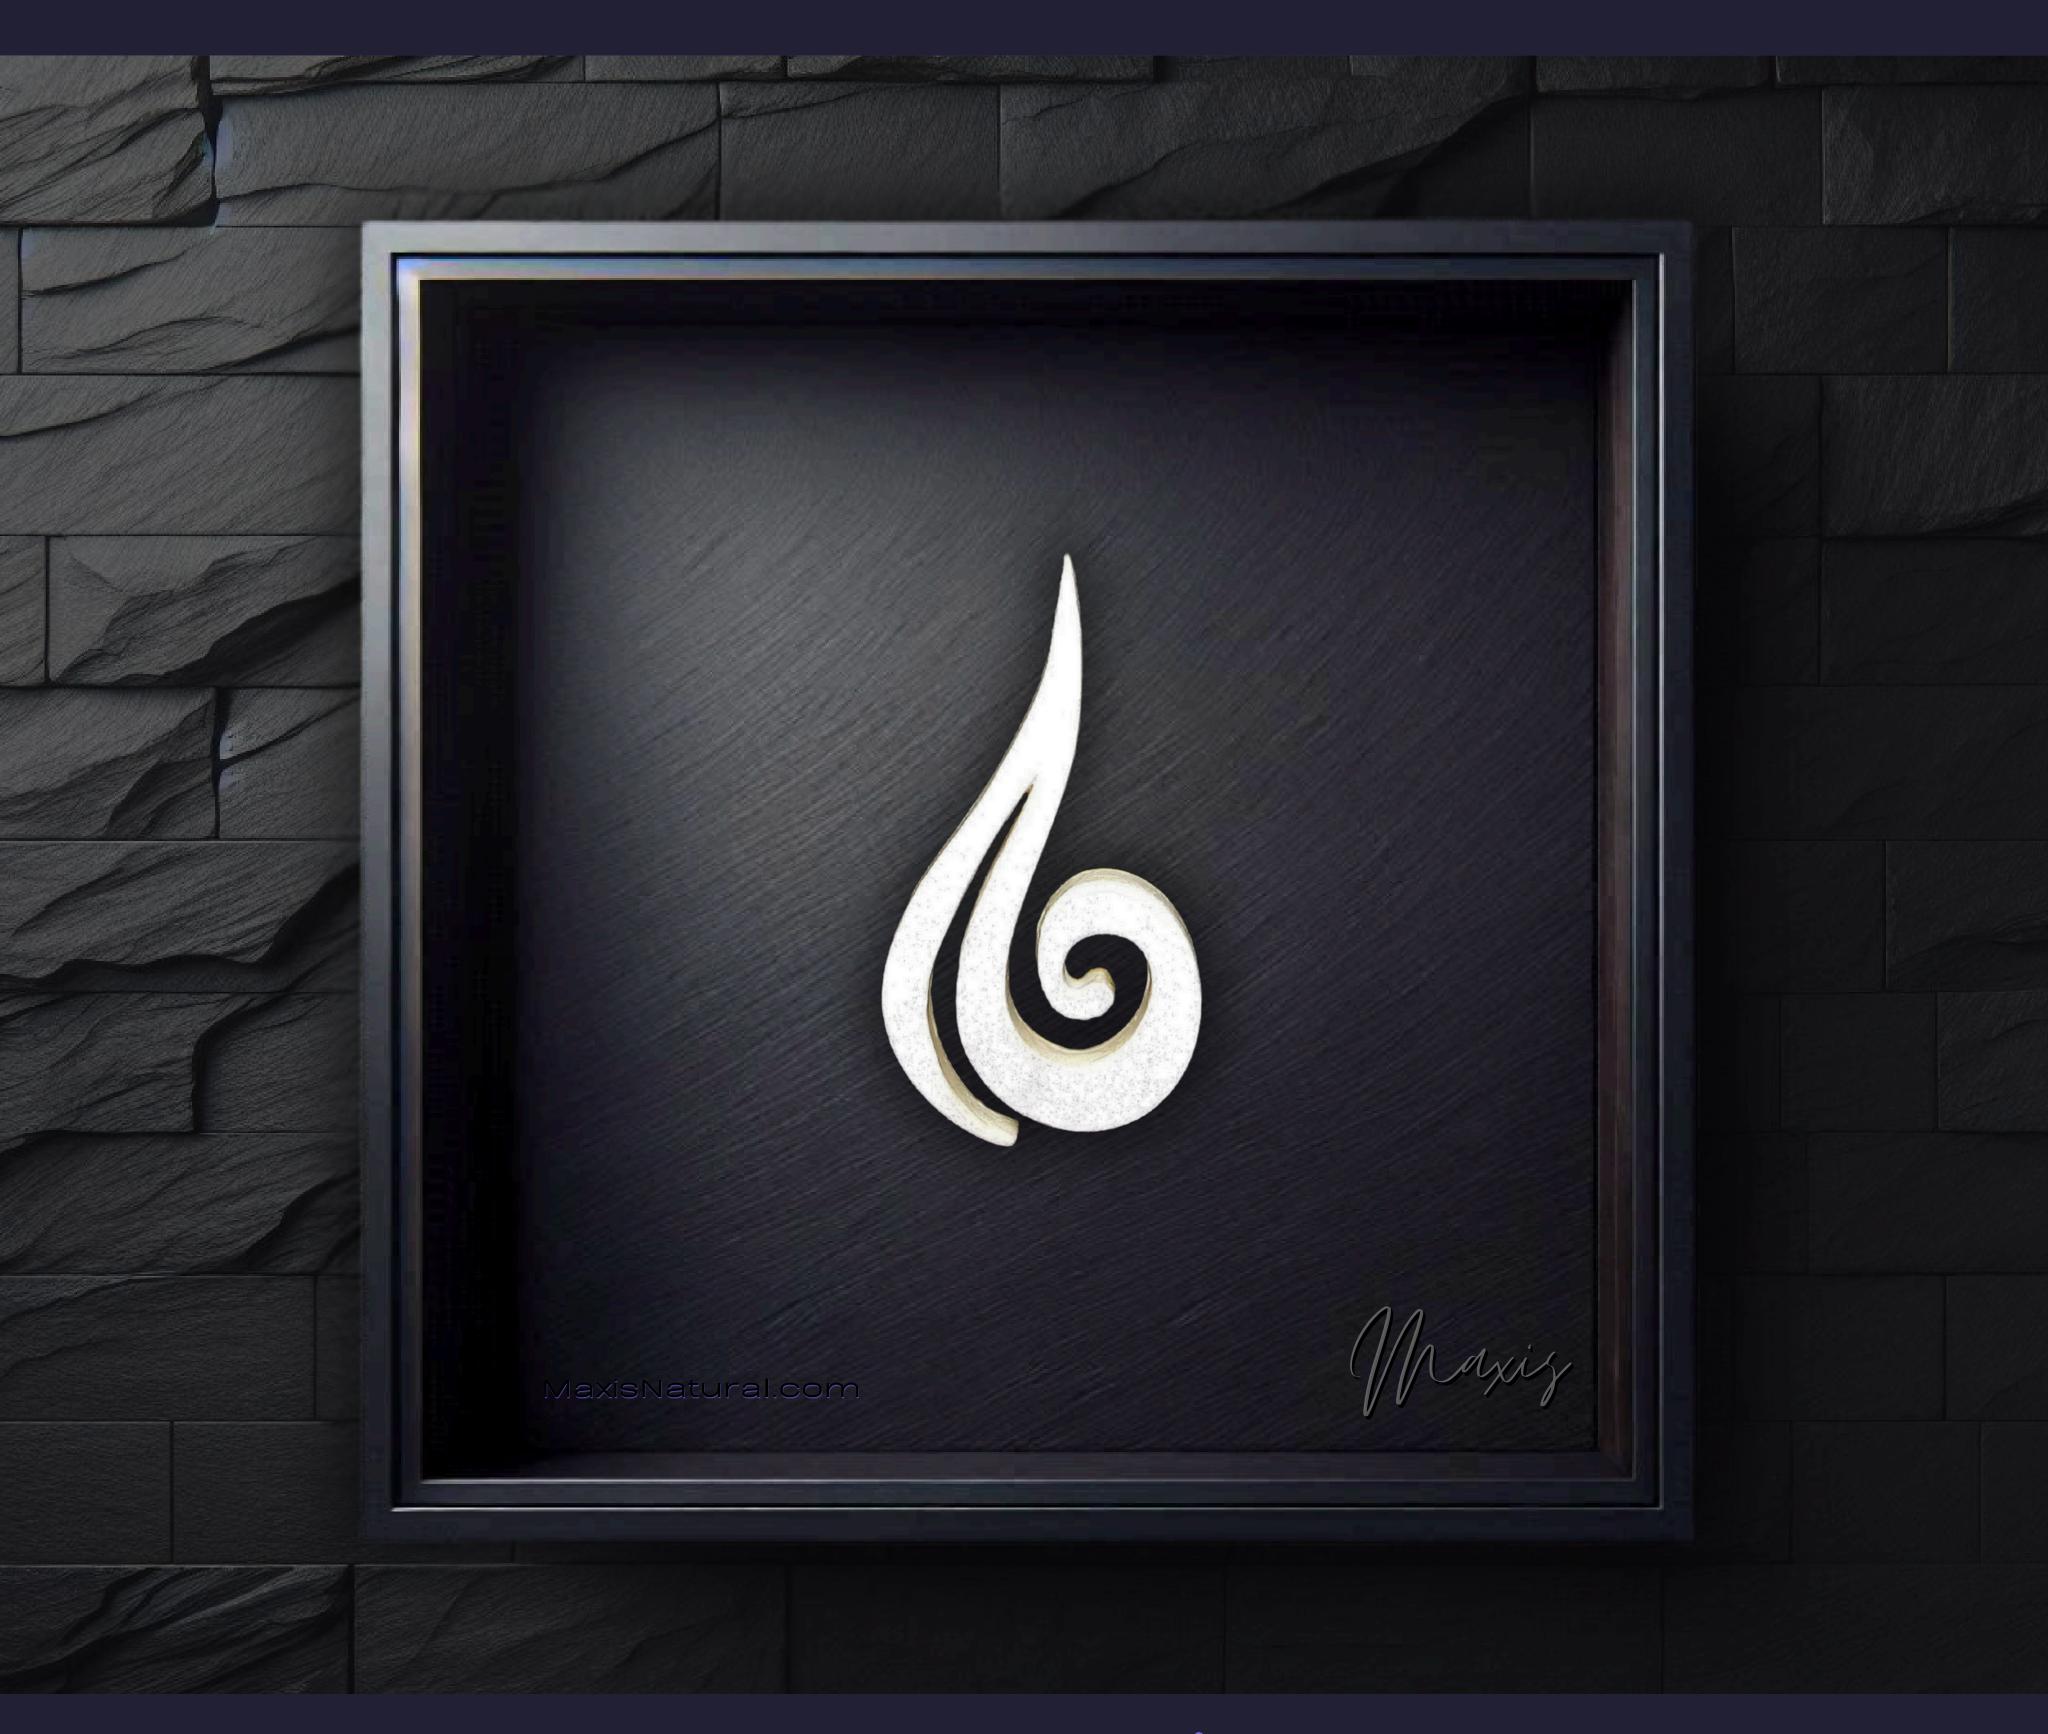

## Spiritual Wind Necklace

Serial Number: 000158 Collection: Spiritual Wind Necklaces

Total Height: 28 in 71.12 cm 711.2 mm Made from High-Quality Baltic Birch Wood

Hand Sanded, Brush Painted & Triple Sealed

Depth: 1/4 in Width: 1.75 in 0.635 cm 4.45 cm 6.35 mm 44.45 mm

#### One of a Kind

The Spiritual Wind Necklace is crafted by hand and has an idol-like appearance at 3" inches tall and wide. It is 1/4" inch thick giving it depth unlike any other necklace you will find.

We use Premium Golden Baltic Birch Wood and carefully cut each piece before sanding. painting, and sealing to make the piece capable of lasting for generations. Significant time and energy was spent to create a piece of art that will be a Positive Energy Artifact for generations to come.

### Spiritual Wind Meaning

In spirituality, wind symbolizes change, freedom, and the flow of life. It's seen as the breath of nature, carrying messages from the spiritual realm and connecting us to divine wisdom. Wind represents invisible power, clarity, and motivation, as well as destruction and creation, reflecting its dynamic nature.