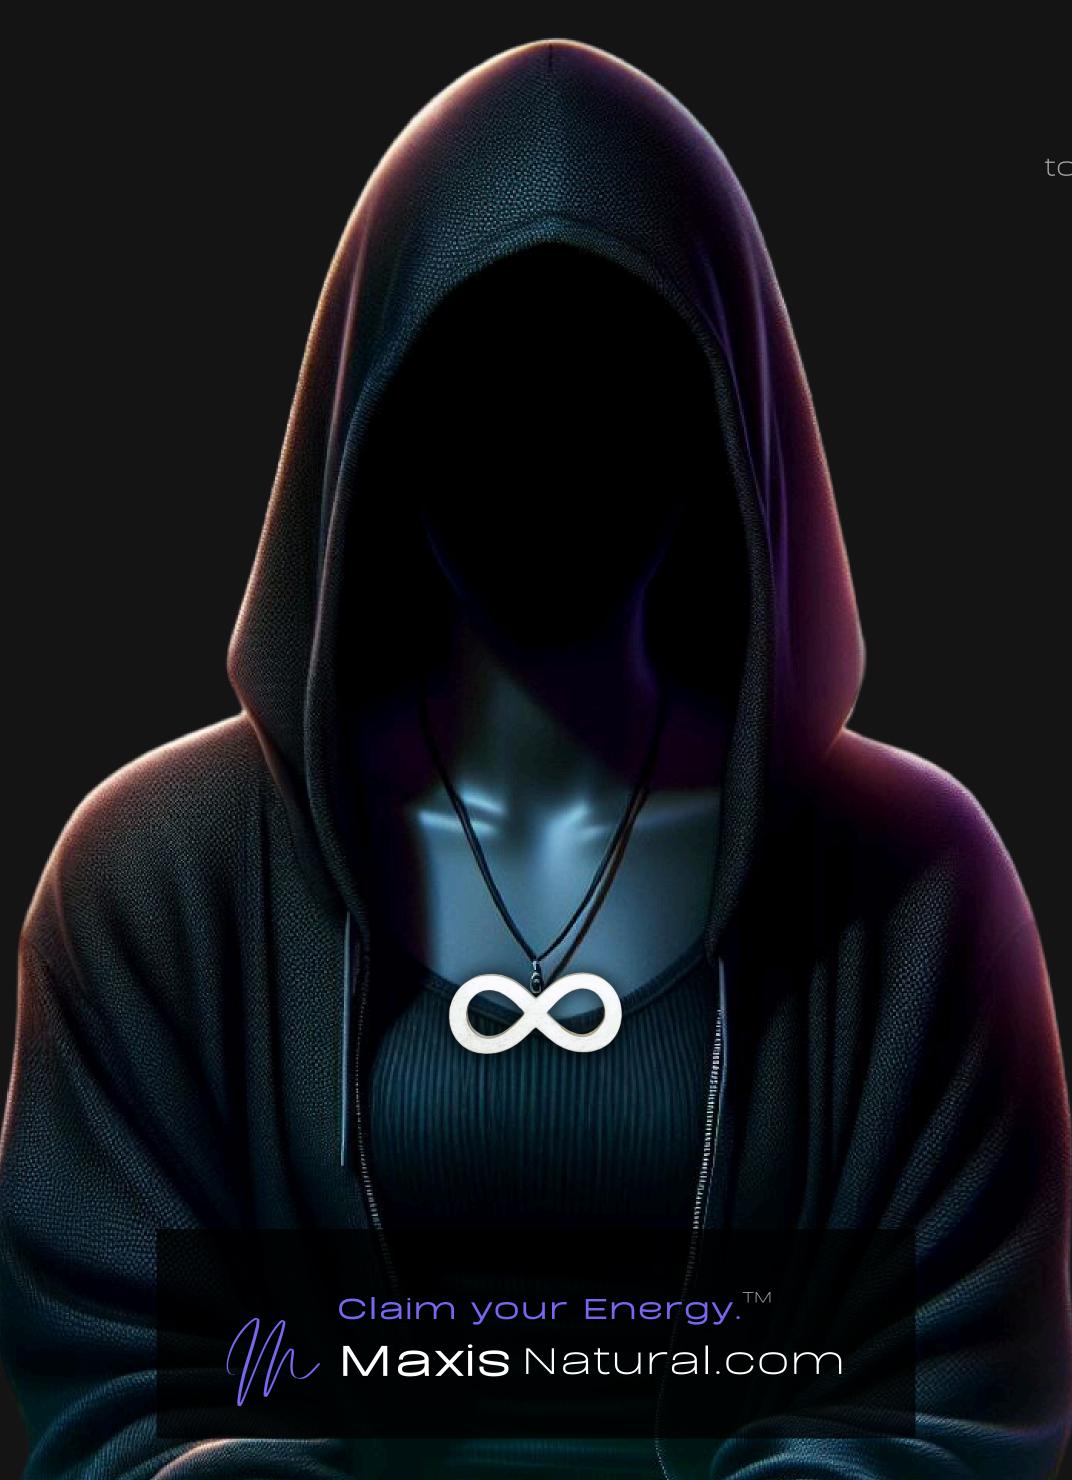

#### One of a Kind

The Spiritual Infinity Necklace is crafted by hand and has an idol-like appearance at 3-inches tall and wide. It is 1/4" thick giving it depth unlike any other necklace you will find. We use Premium Golden Baltic Birch Wood and carefully cut each piece before sanding, painting, and sealing to make the piece capable of lasting for generations. Significant physical and mental energy, time and effort go into each piece to create a piece of art that will be a Positive Energy Artifact for generations to come.

#### Energy Artifact

The Spiritual Infinity Necklace can be worn as a Necklace, displayed as an Amulet, serve as a Talisman and can be used as a Positive Energy Artifact to radiate Positive Energy wherever you choose to place it.

#### Positive Energy Infusion

The Spiritual Infinity Necklace radiates with Positive Intention & Energy. Focused Mental Effort, Silent Positive Meditation and Positive Mantras were used during the creation of this piece. Positive Thoughts and Intention are passed on through each and every piece we create, infusing Positive Light Energy that will last for generations.

#### Infinity Symbol Spiritual Meaning

In spirituality, the infinity symbol represents limitless potential and eternal progression. It signifies life's endless cycle and the boundless nature of the universe, inviting us to explore the infinite within and around us. This symbol encourages a deep connection with the divine, embodying continuous growth and the unity of existence.