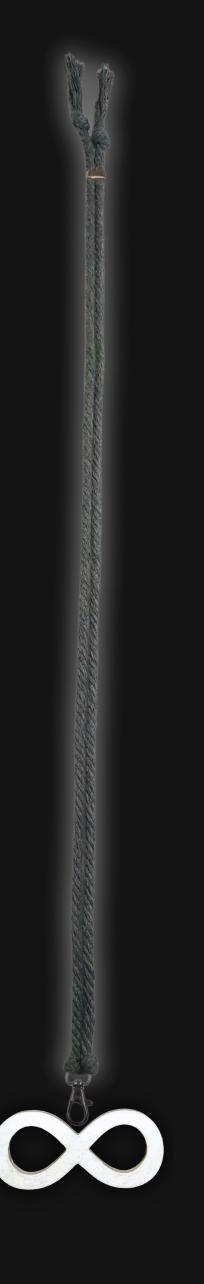

# Spiritual Infinity Necklace

Serial Number: 000157 Collection: Spiritual Infinity Necklaces

Total Height: 28 in 71.12 cm 711.2 mm

Made from High-Quality Baltic Birch Wood Hand Sanded, Brush Painted & Triple Sealed Meticulously Crafted and Infused with Positive Energy

Height: 1.2 in 3.048 cm 30.48 mm

24 inches Extra Long Premium Cotton Cord Depth: 1/4 in 48 inches Total Cord Length Easy Custom Length Adjustment Polished Metal Locking Spring Clasp

0.635 cm 6.35 mm Width: 3 in 7.62 cm 76.2 mm

#### One of a Kind

The Spiritual Infinity Necklace is crafted by hand and has an idol-like appearance at 3-inches tall and wide. It is 1/4" thick giving it depth unlike any other necklace you will find. We use Premium Golden Baltic Birch Wood and carefully cut each piece before sanding, painting, and sealing to make the piece capable of lasting for generations. Significant physical and mental energy, time and effort go into each piece to create a piece of art that will be a Positive Energy Artifact for generations to come.

#### Cord Specifications

Soft & Thick Premium Cotton Cord

High-Quality 5mm Thick

Triple Twisted Regal Braided

24 Strands per Braid

Hypoallergenic & Fray-Free

#### Cord Length

24" inches Extra Long (48" Total)

Easy Custom Length Adjustment

Metal Slide Adjustment Clip

### Colors

Silver Slate Cotton Cord

Polished Metal Locking Spring Clasp

Silver Sliding Length Adjustment Clasp

"There is no greater investment, and no wiser decision, than to acquire things that Protect & Grow your Soul and Spirit."