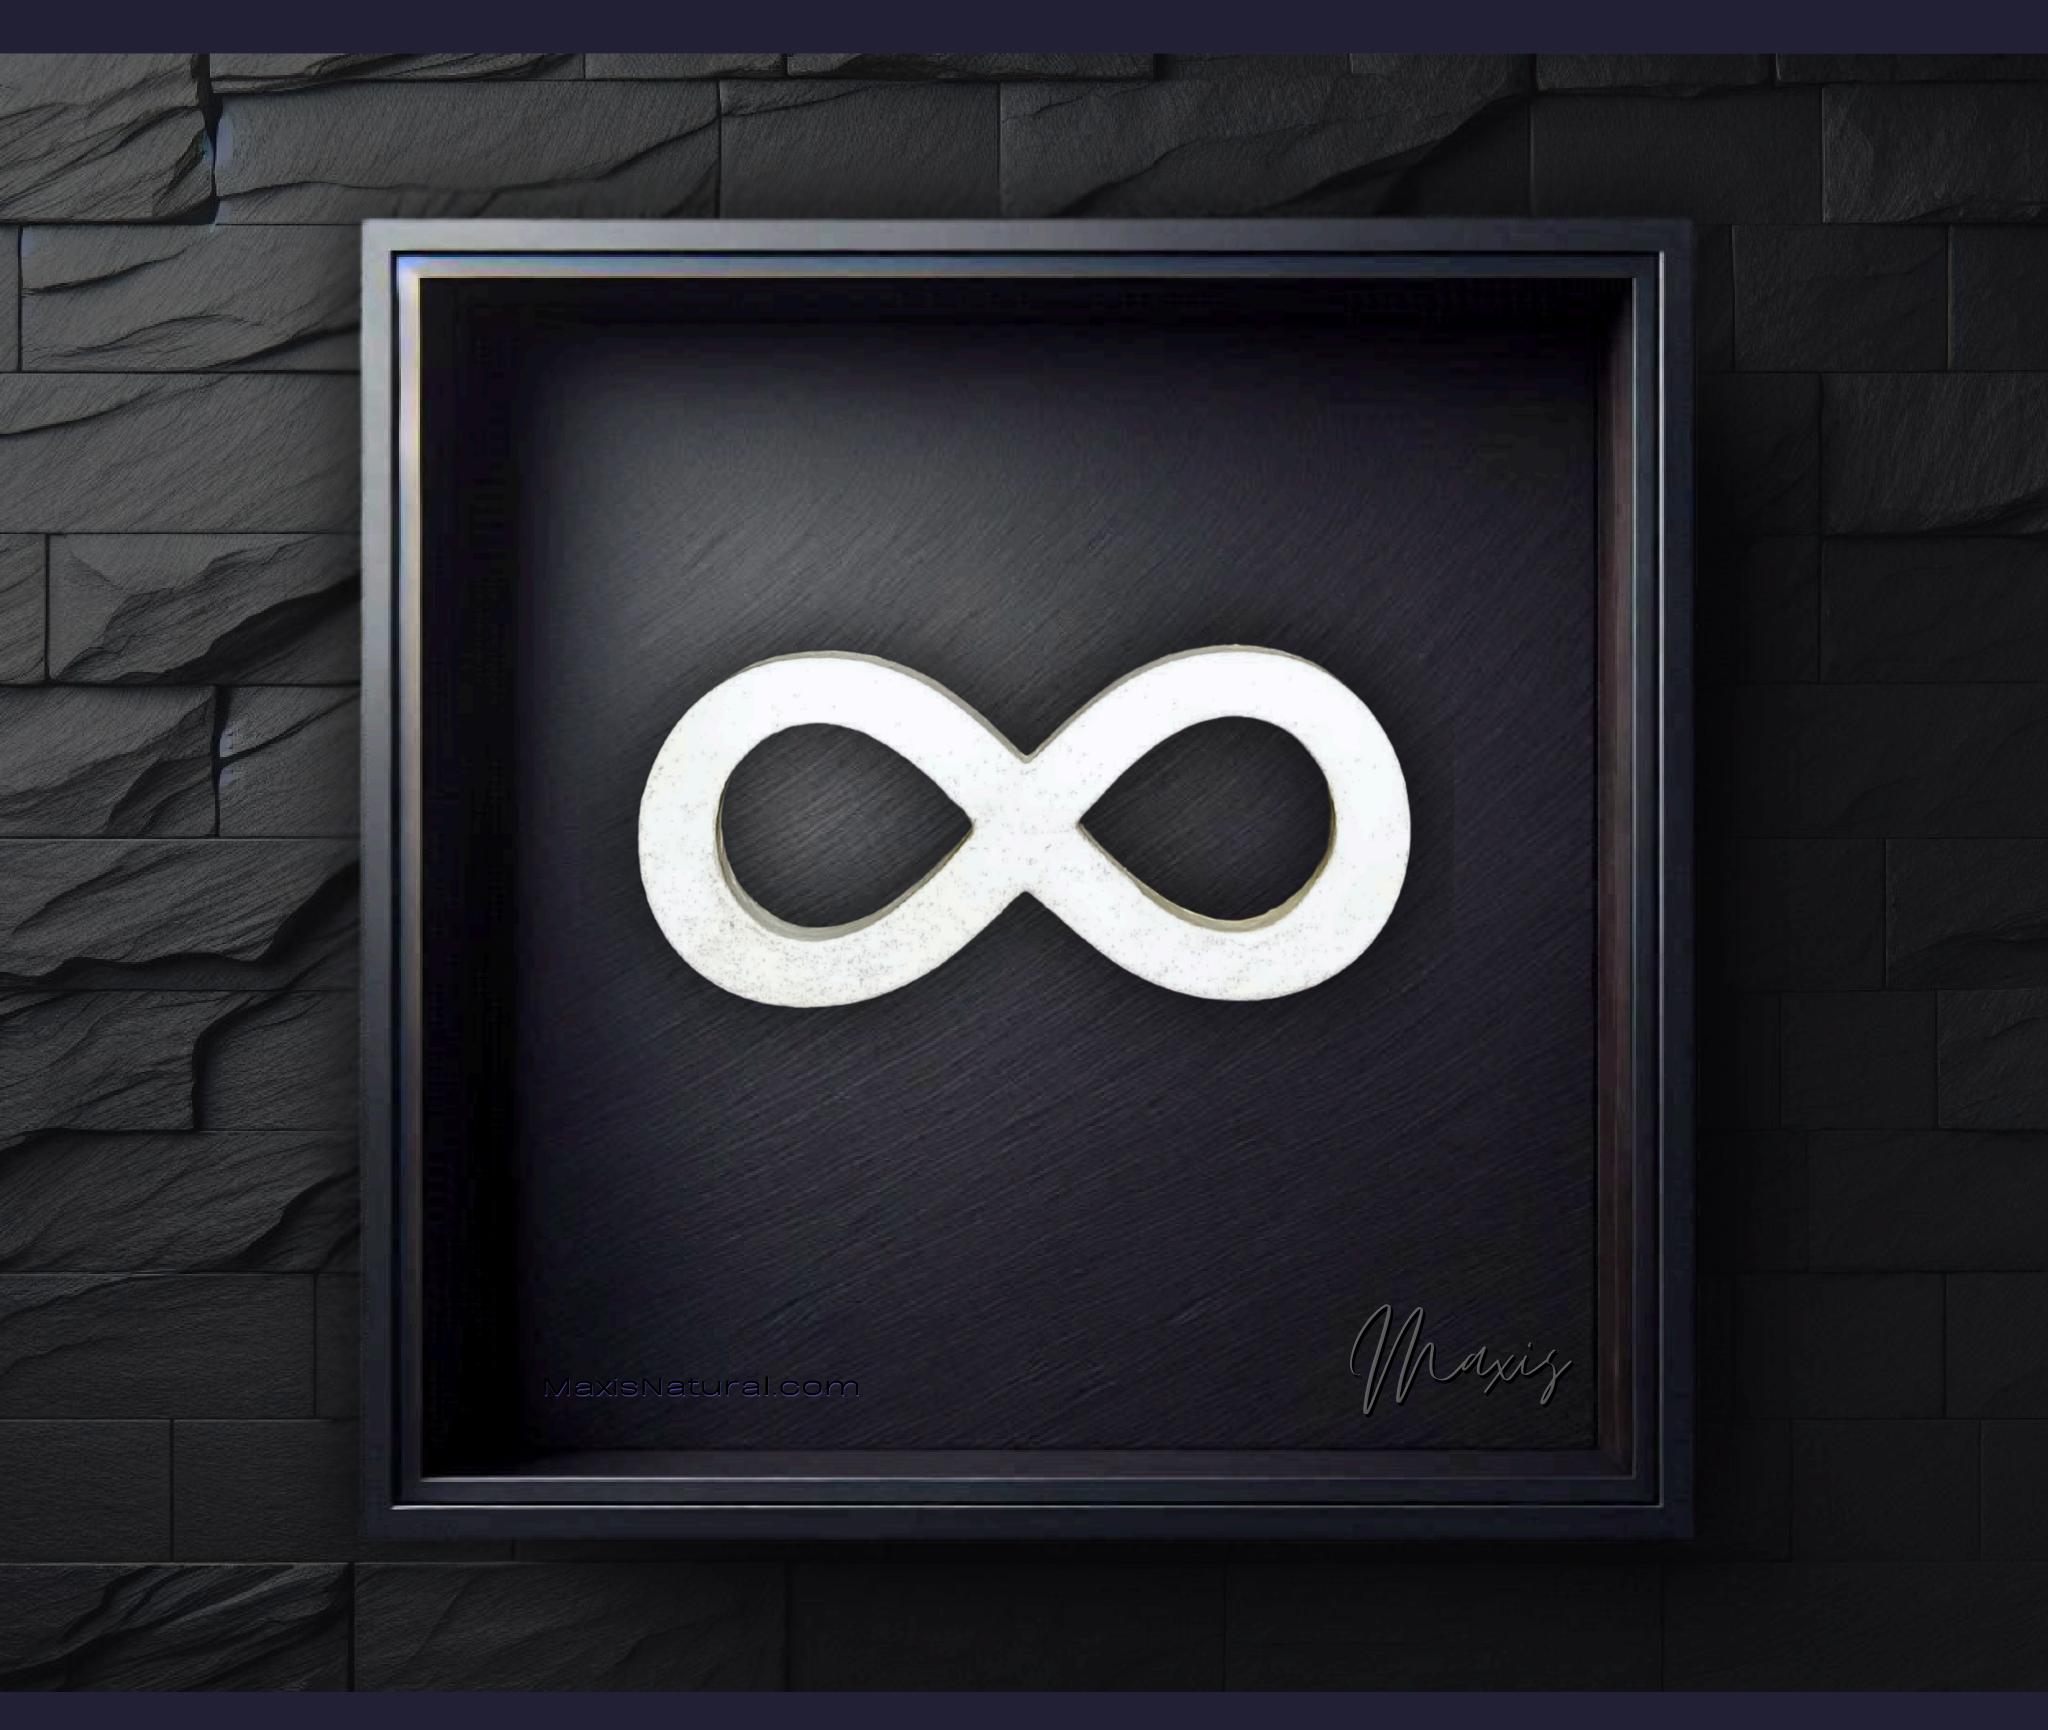

# Spiritual Infinity Necklace

Serial Number: 000157 Collection: Spiritual Infinity Necklaces

Total Height: 28 in 71.12 cm 711.2 mm

Made from High-Quality Baltic Birch Wood Hand Sanded, Brush Painted & Triple Sealed Meticulously Crafted and Infused with Positive Energy

Height: 1.2 in 3.048 cm 30.48 mm

24 inches Extra Long Premium Cotton Cord Depth: 1/4 in 48 inches Total Cord Length Easy Custom Length Adjustment Polished Metal Locking Spring Clasp

0.635 cm 6.35 mm Width: 3 in 7.62 cm 76.2 mm

#### One of a Kind

The Spiritual Infinity Necklace is crafted by hand and has an idol-like appearance at 3-inches tall and wide. It is 1/4" thick giving it depth unlike any other necklace you will find. We use Premium Golden Baltic Birch Wood and carefully cut each piece before sanding, painting, and sealing to make the piece capable of lasting for generations. Significant physical and mental energy, time and effort go into each piece to create a piece of art that will be a Positive Energy Artifact for generations to come.

#### Infinity Symbol Spiritual Meaning

In spirituality, the infinity symbol represents limitless potential and eternal progression. It signifies life's endless cycle and the boundless nature of the universe, inviting us to explore the infinite within and around us. This symbol encourages a deep connection with the divine, embodying continuous growth and the unity of existence.