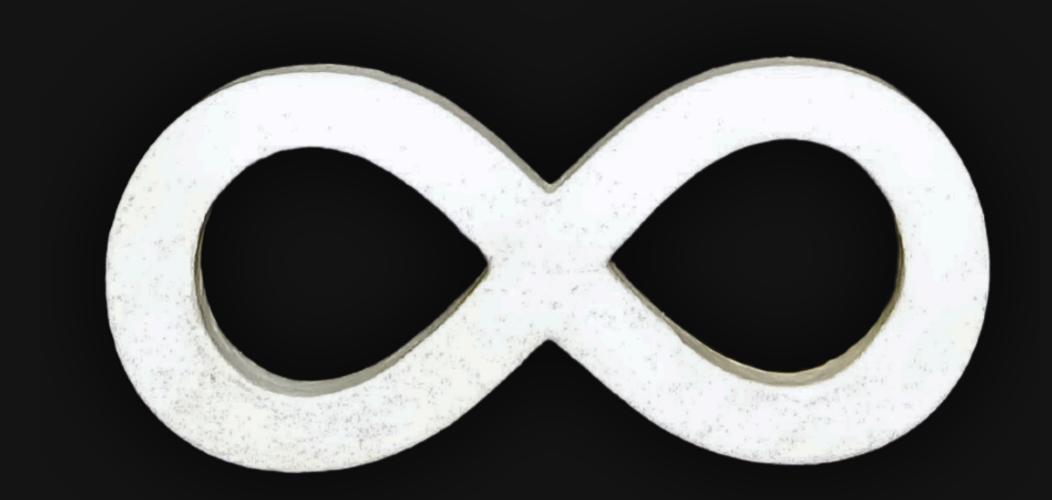

#### One of a Kind

The Spiritual Infinity Necklace is crafted by hand and has an idol-like appearance at 3-inches tall and wide. It is 1/4" thick giving it depth unlike any other necklace you will find. We use Premium Golden Baltic Birch Wood and carefully cut each piece before sanding, painting, and sealing to make the piece capable of lasting for generations. Significant physical and mental energy, time and effort go into each piece to create a piece of art that will be a Positive Energy Artifact for generations to come.

#### Infinity Symbol Spiritual Meaning

In spirituality, the infinity symbol represents limitless potential and eternal progression. It signifies life's endless cycle and the boundless nature of the universe, inviting us to explore the infinite within and around us. This symbol encourages a deep connection with the divine, embodying continuous growth and the unity of existence.