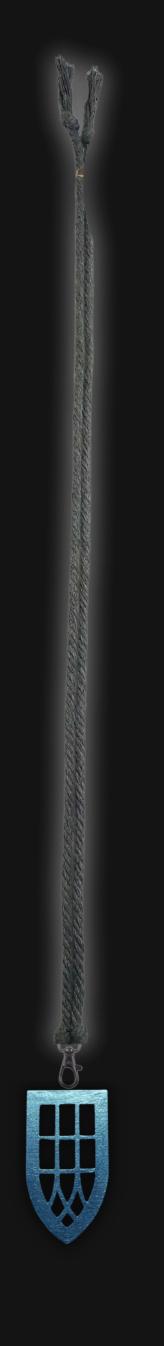

## Spiritual Shield Necklace

Serial Number: 000156 Collection: Spiritual Shield Necklaces

Total Height: 28 in 71.12 cm 711.2 mm Made from High-Quality Baltic Birch Wood

Hand Sanded, Brush Painted & Triple Sealed

Meticulously Crafted and Infused with Positive Energy

Height: 3 in 7.62 cm 76.2 mm

24 inches Extra Long Premium Cotton Cord
48 inches Total Cord Length
Easy Custom Length Adjustment
Polished Metal Locking Spring Clasp

Depth: 1/4 in Width: 1.75 in 0.635 cm 4.45 cm 6.35 mm 44.45 mm

#### Cord Specifications

Soft & Thick Premium Cotton Cord

High-Quality 5mm Thick

Triple Twisted Regal Braided

24 Strands per Braid

Hypoallergenic & Fray-Free

#### Cord Length

24" inches Extra Long (48" Total)

Easy Custom Length Adjustment

Metal Slide Adjustment Clip

#### Cord Colors

Silver Slate Cotton Cord

Polished Metal Locking Spring Clasp

Silver Sliding Length Adjustment Clasp

"There is no greater investment, and no wiser decision, than to acquire things that Protect & Grow your Soul and Spirit."