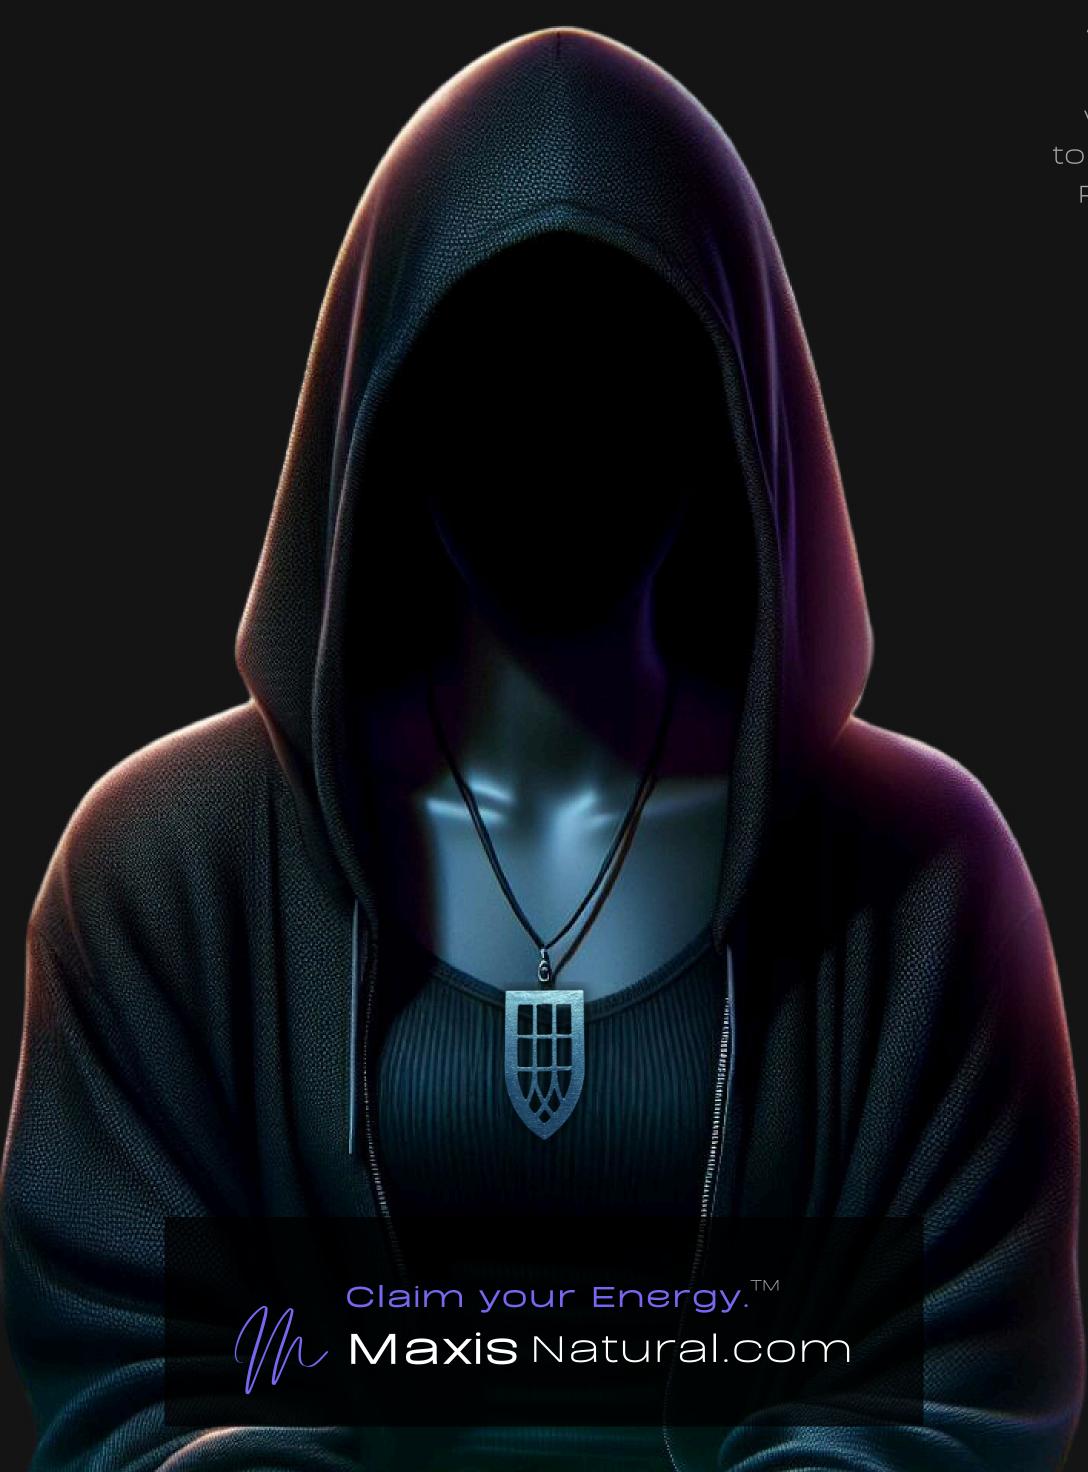

#### One of a Kind

The Spiritual Shield is crafted by hand and has an idol-like appearance at 3" inches tall and wide. It is 1/4" inch thick giving it depth unlike any other necklace you will find.

We use Premium Golden Baltic Birch Wood and carefully cut each piece before sanding, painting, and sealing to make the piece capable of lasting for generations. Significant time and energy was spent to create a piece of art that will be a Positive Energy Artifact for generations to come.

#### Energy Artifact

The Spiritual Shield can be worn as a Necklace, displayed as an Amulet, serve as a Talisman and can be used as a Positive Energy Artifact to radiate Positive Energy wherever you choose to take it.

#### Spiritual Shield Meaning

In spirituality, a shield symbolizes protection and defense against negative forces. It represents the boundaries we set to safeguard our spiritual well-being. A spiritual shield can also signify transformation and growth, as it empowers us to face life's challenges with resilience, embodying our inner strength and faith.