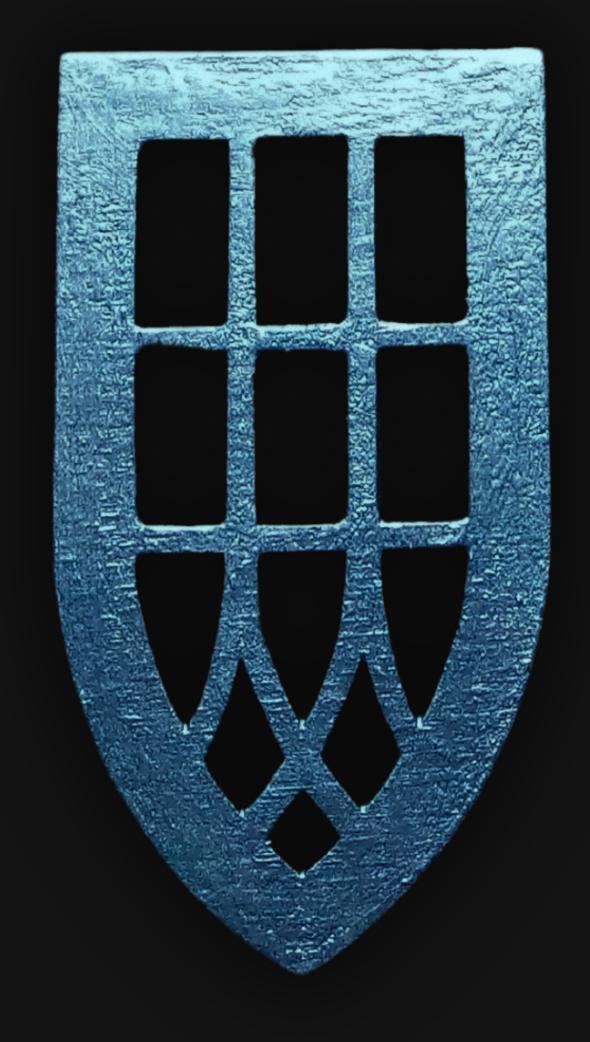

#### One of a Kind

The Spiritual Shield is crafted by hand and has an idol-like appearance at 3" inches tall and wide. It is 1/4" inch thick giving it depth unlike any other necklace you will find.

We use Premium Golden Baltic Birch Wood and carefully cut each piece before sanding, painting, and sealing to make the piece capable of lasting for generations. Significant time and energy was spent to create a piece of art that will be a Positive Energy Artifact for generations to come.

#### Energy Artifact

The Spiritual Shield can be worn as a Necklace, displayed as an Amulet, serve as a Talisman and can be used as a Positive Energy Artifact to radiate Positive Energy wherever you choose to take it.

#### Spiritual Shield Meaning

In spirituality, a shield symbolizes protection and defense against negative forces. It represents the boundaries we set to safeguard our spiritual well-being. A spiritual shield can also signify transformation and growth, as it empowers us to face life's challenges with resilience, embodying our inner strength and faith.