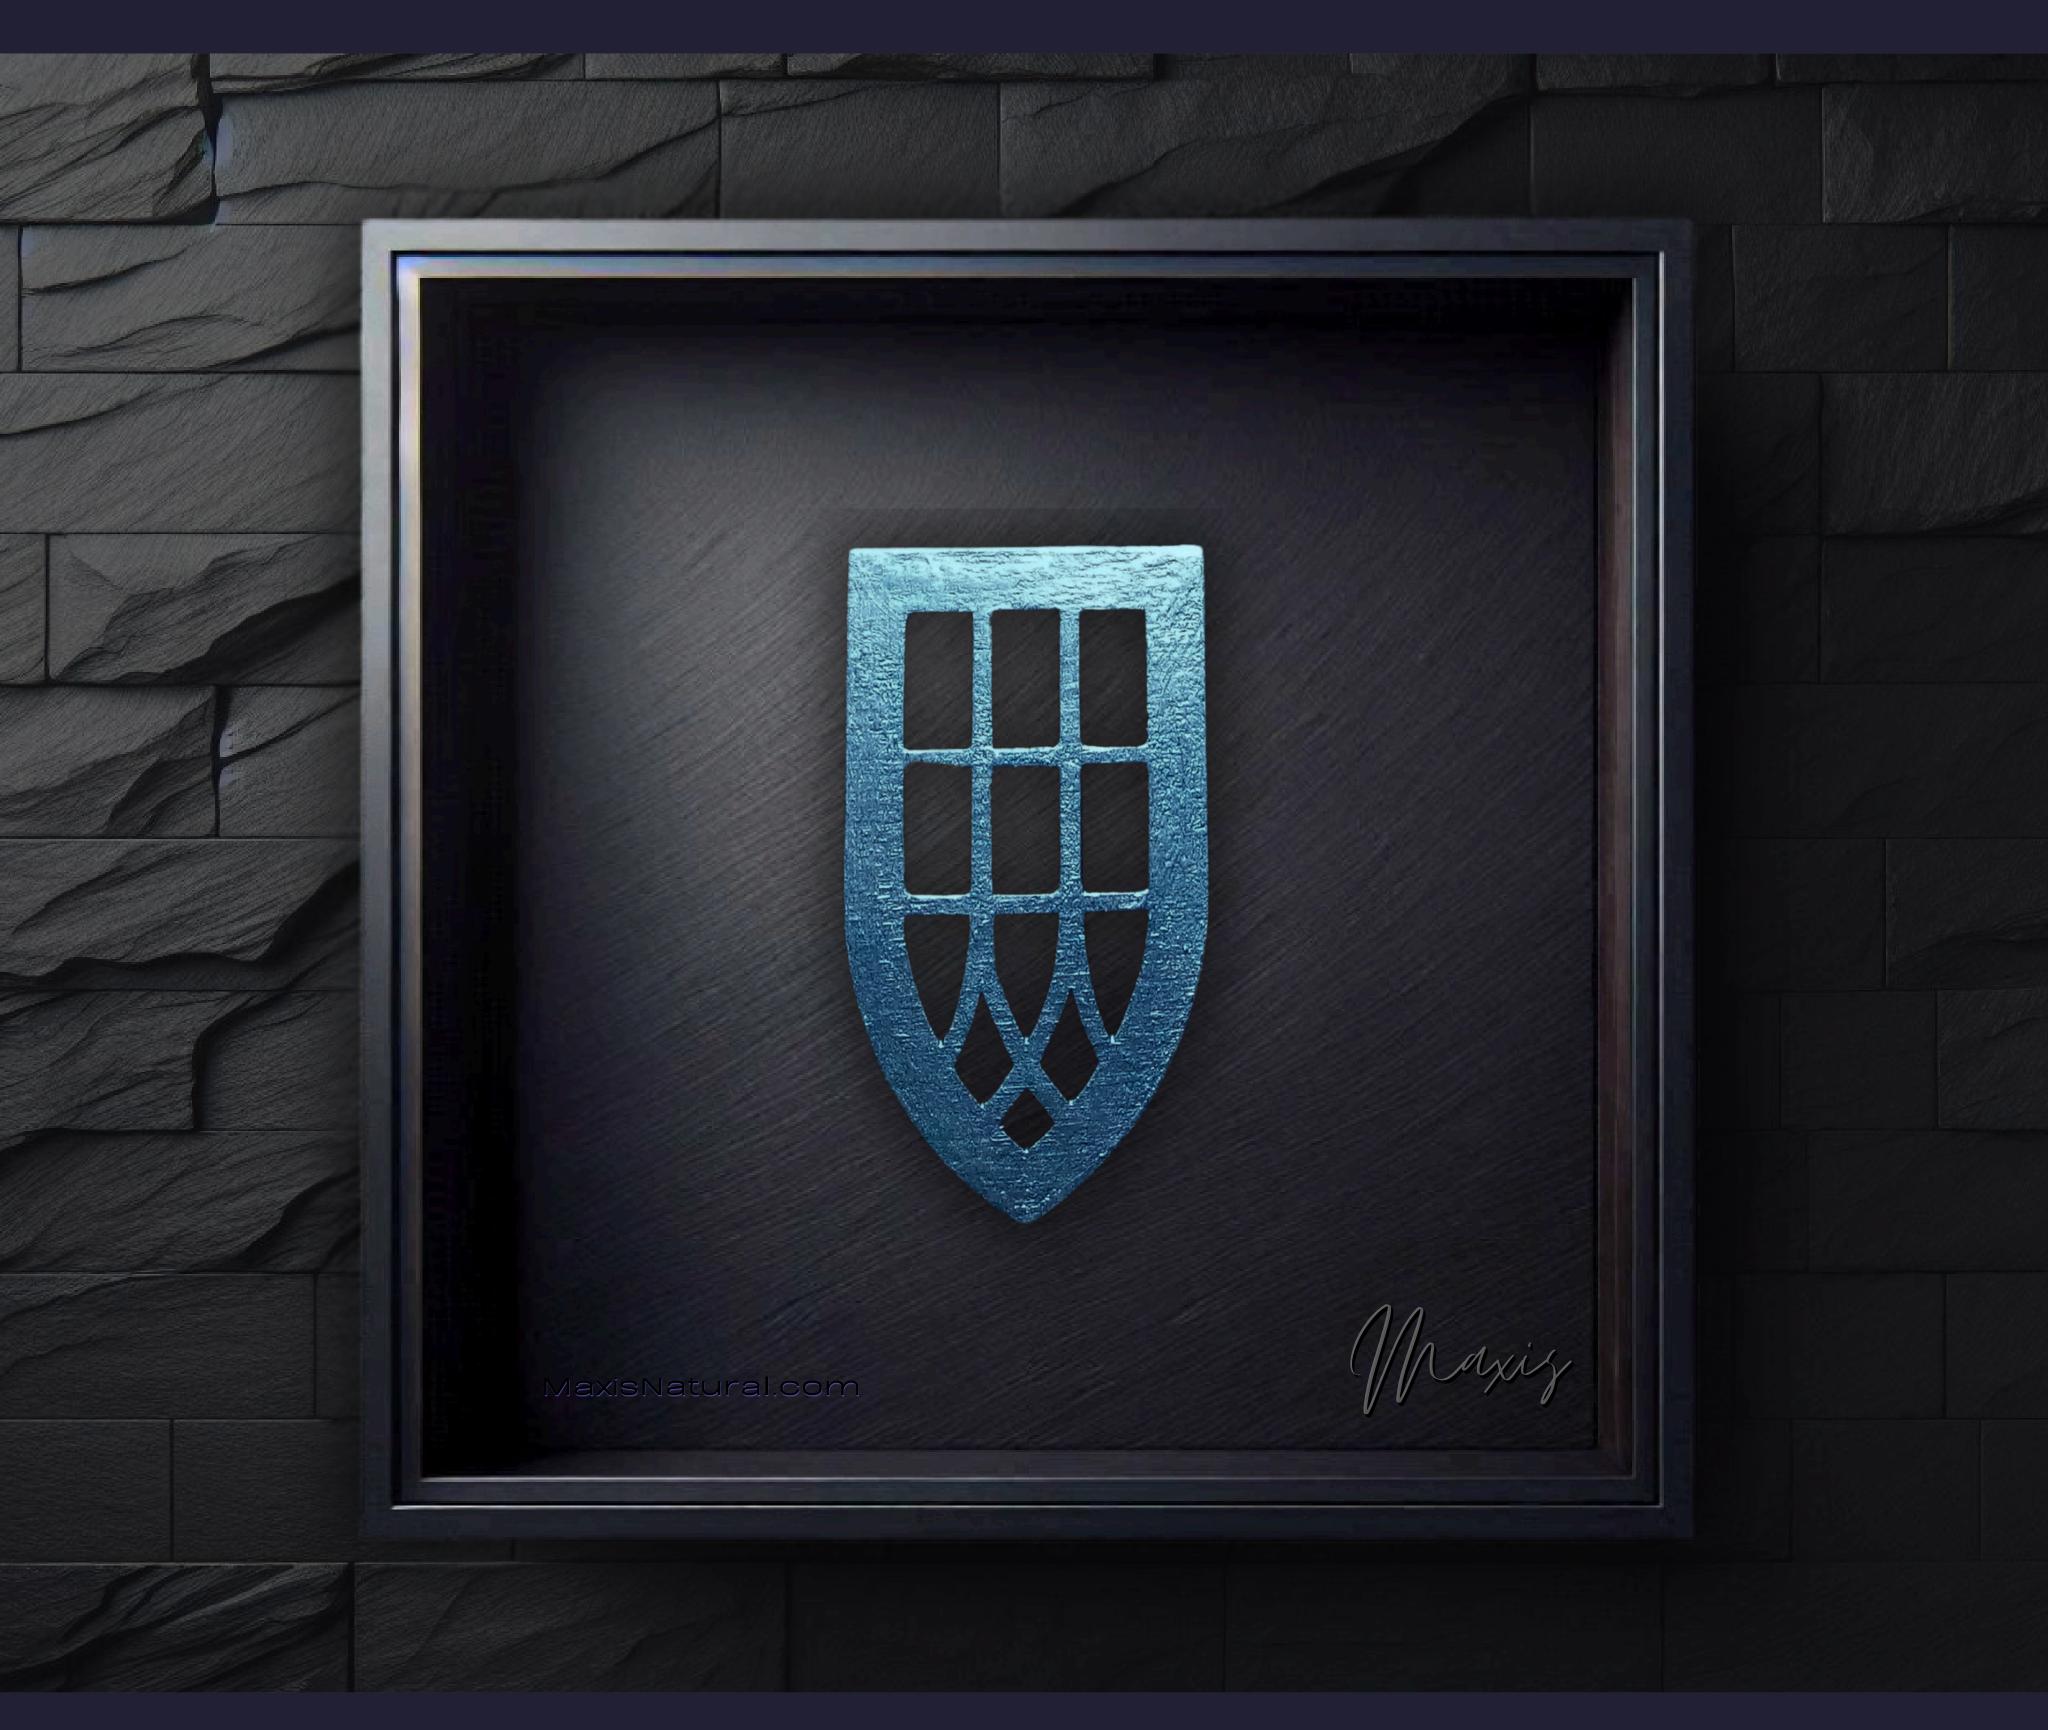

## Spiritual Shield Necklace

Serial Number: 000156 Collection: Spiritual Shield Necklaces

Total Height: 28 in 71.12 cm 711.2 mm Made from High-Quality Baltic Birch Wood

Hand Sanded, Brush Painted & Triple Sealed

Meticulously Crafted and Infused with Positive Energy

Height: 3 in 7.62 cm 76.2 mm

24 inches Extra Long Premium Cotton Cord
48 inches Total Cord Length
Easy Custom Length Adjustment
Polished Metal Locking Spring Clasp

Depth: 1/4 in Width: 1.75 in 0.635 cm 4.45 cm 6.35 mm 44.45 mm

#### One of a Kind

The Spiritual Shield is crafted by hand and has an idol-like appearance at 3" inches tall and wide. It is 1/4" inch thick giving it depth unlike any other necklace you will find.

We use Premium Golden Baltic Birch Wood and carefully cut each piece before sanding, painting, and sealing to make the piece capable of lasting for generations. Significant time and energy was spent to create a piece of art that will be a Positive Energy Artifact for generations to come.

#### Spiritual Shield Meaning

In spirituality, a shield symbolizes protection and defense against negative forces. It represents the boundaries we set to safeguard our spiritual well-being. A spiritual shield can also signify transformation and growth, as it empowers us to face life's challenges with resilience, embodying our inner strength and faith.