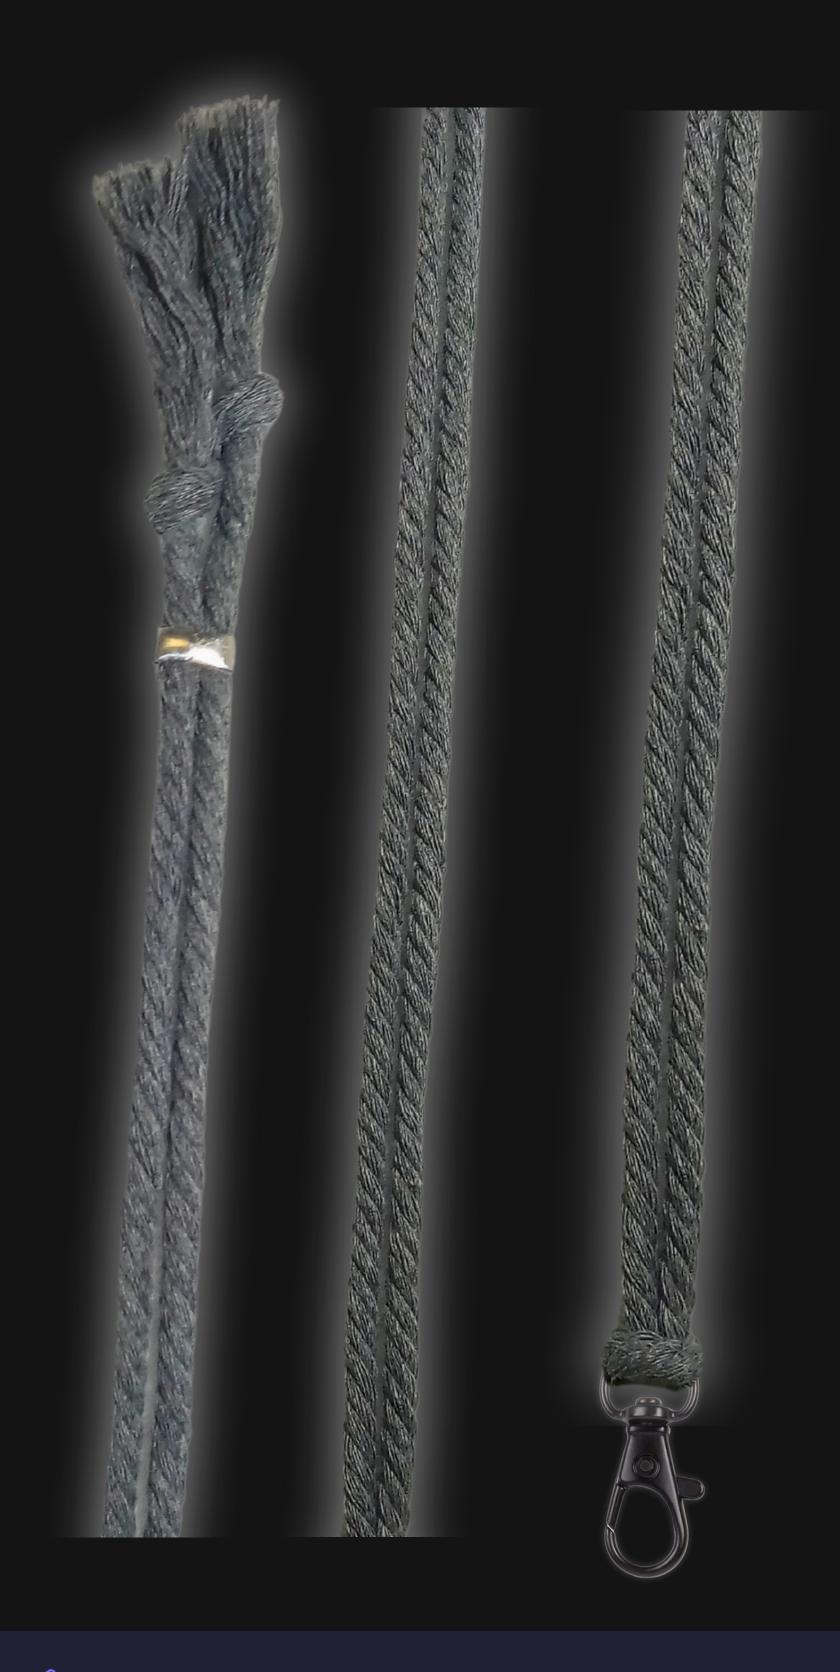

#### Cord Specifications

Soft & Thick Premium Cotton Cord

High-Quality 5mm Thick

Triple Twisted Regal Braided

24 Strands per Braid

Hypoallergenic & Fray-Free

#### Cord Length

24" inches Extra Long (48" Total)

Easy Custom Length Adjustment

Metal Slide Adjustment Clip

#### Cord Colors

Silver Slate Cotton Cord

Polished Metal Locking Spring Clasp

Silver Sliding Length Adjustment Clasp

"There is no greater investment, and no wiser decision, than to acquire things that Protect & Grow your Soul and Spirit."