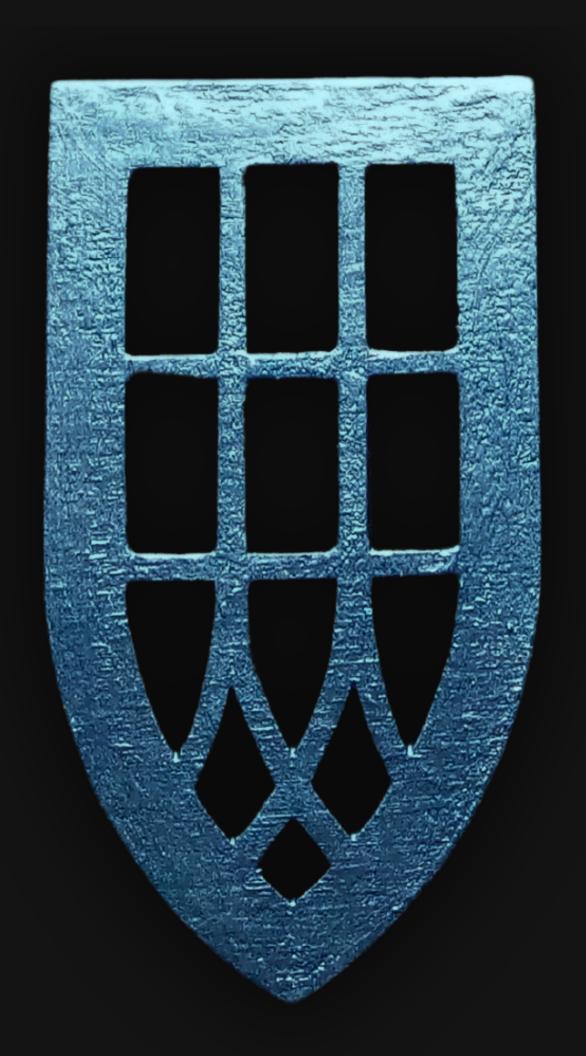

#### One of a Kind

The Spiritual Shield is crafted by hand and has an idol-like appearance at 3" inches tall and wide. It is 1/4" inch thick giving it depth unlike any other necklace you will find.

We use Premium Golden Baltic Birch Wood and carefully cut each piece before sanding, painting, and sealing to make the piece capable of lasting for generations. Significant time and energy was spent to create a piece of art that will be a Positive Energy Artifact for generations to come.

#### Energy Artifact

The Spiritual Shield can be worn as a Necklace, displayed as an Amulet, serve as a Talisman and can be used as a Positive Energy Artifact to radiate Positive Energy wherever you choose to take it.

#### Spiritual Shield Meaning

In spirituality, a shield symbolizes protection and defense against negative forces. It represents the boundaries we set to safeguard our spiritual well-being. A spiritual shield can also signify transformation and growth, as it empowers us to face life's challenges with resilience, embodying our inner strength and faith.