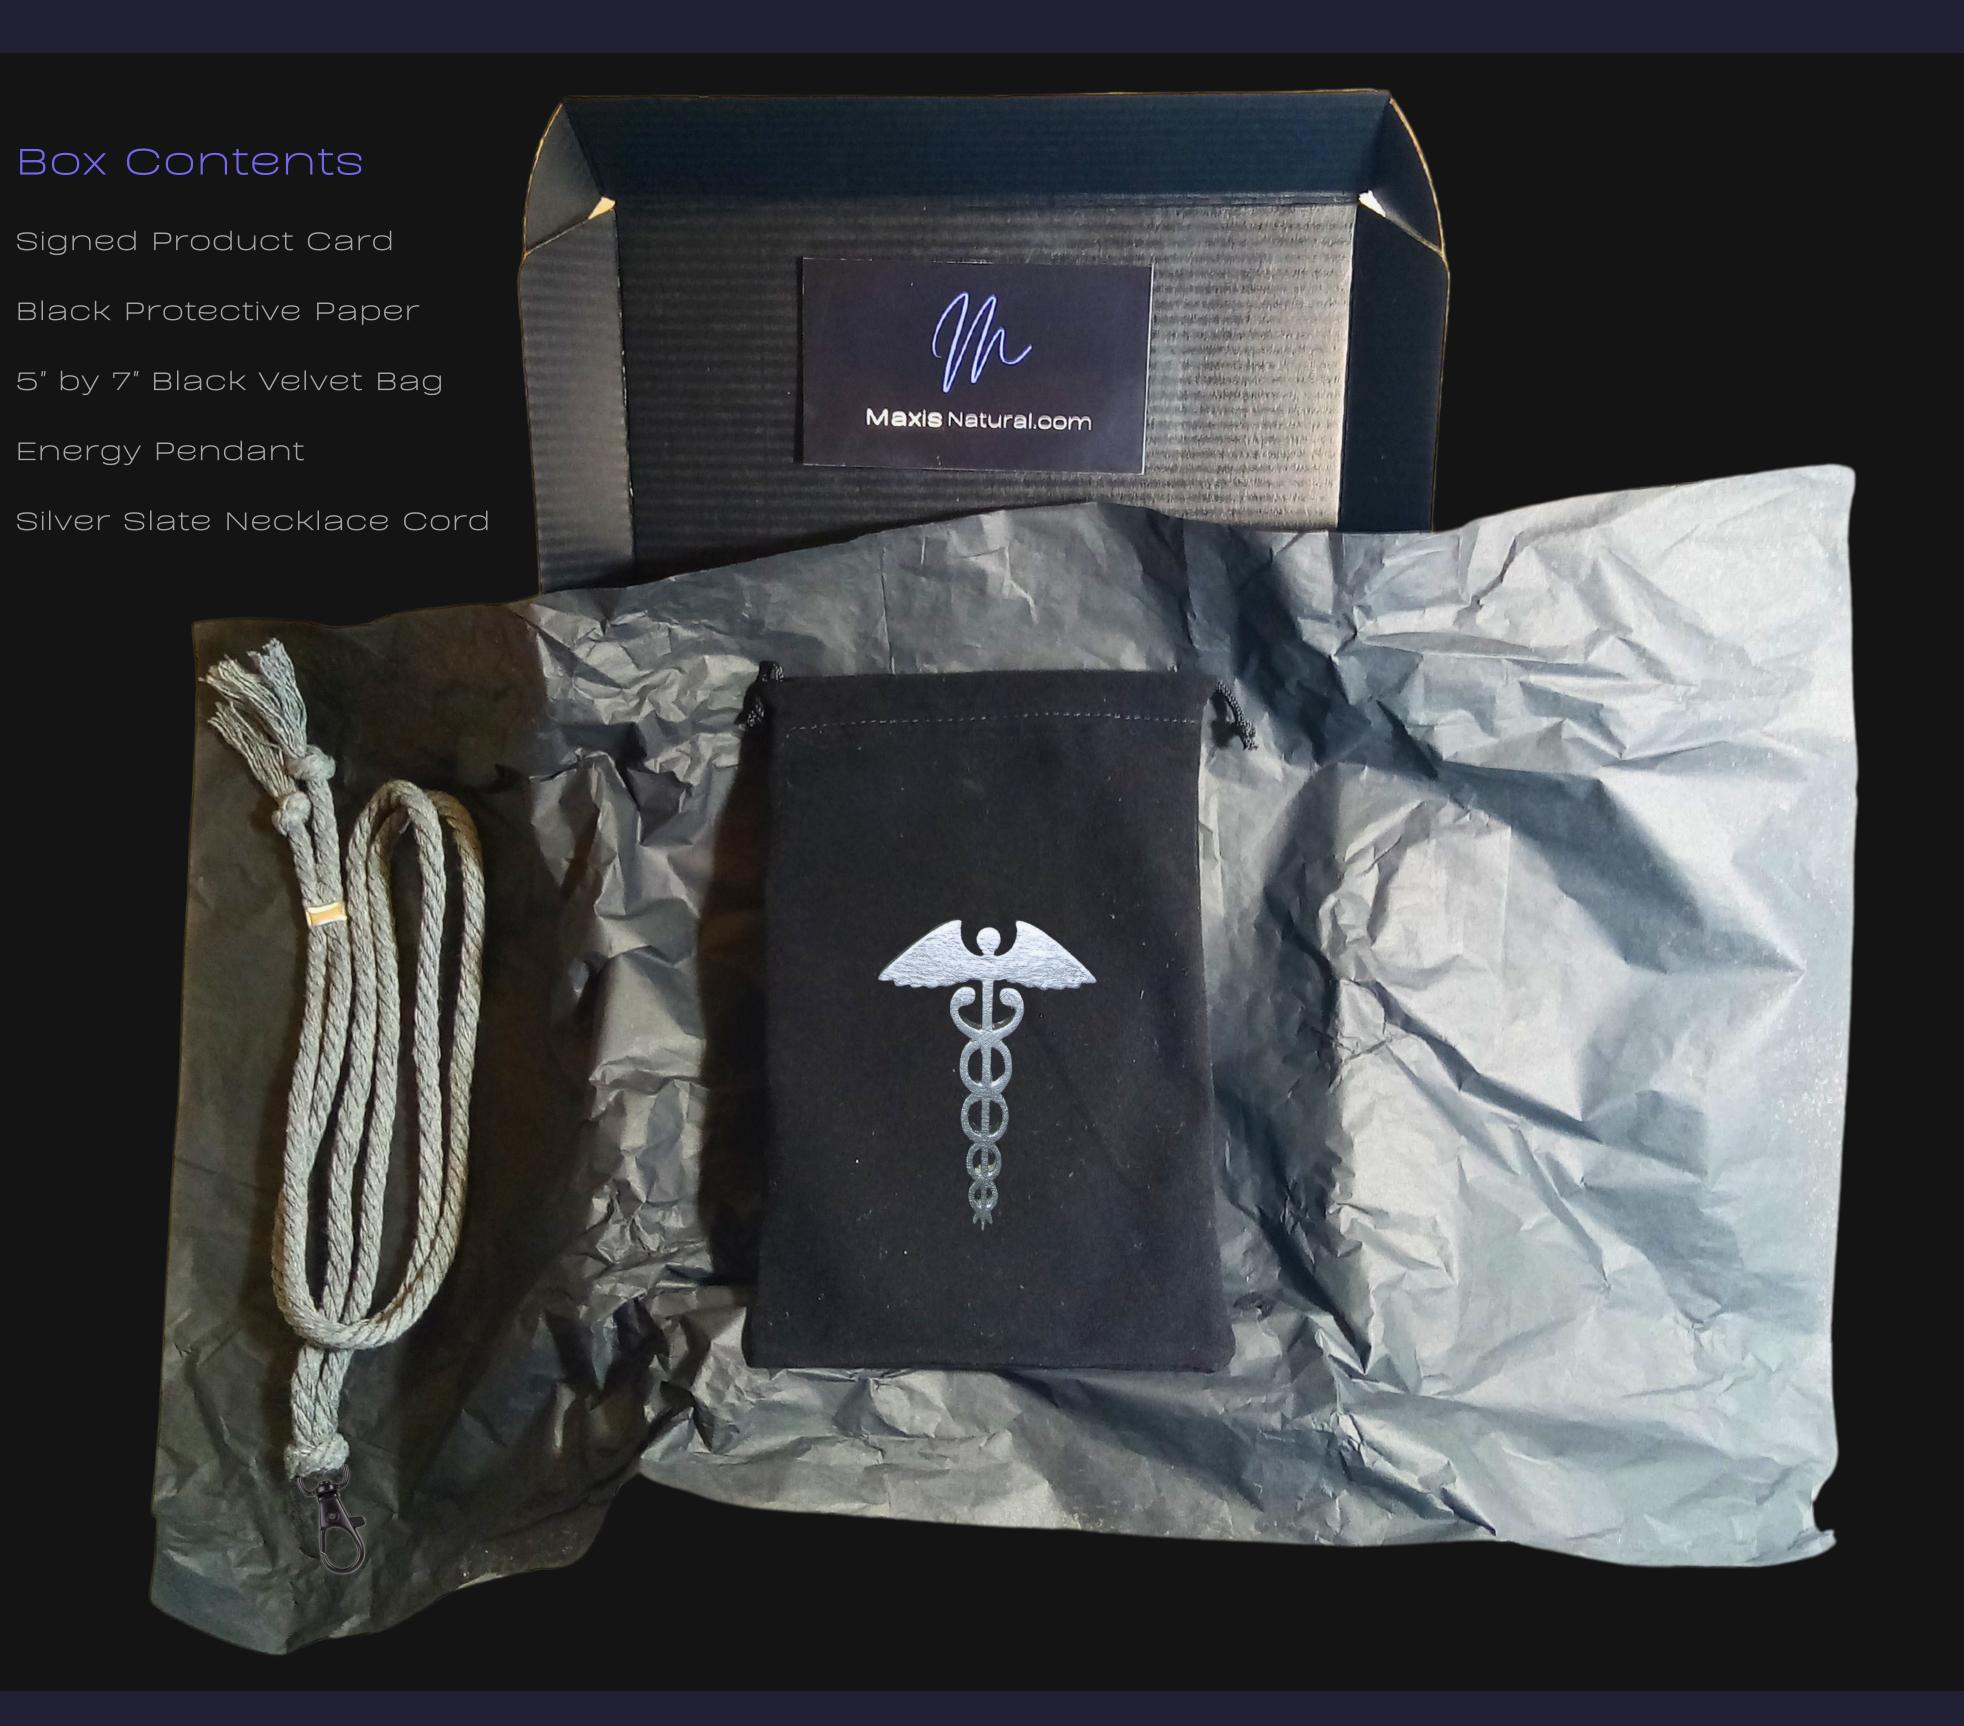

### Open your New Box

Hand Crafted In: Astoria, Oregon Artist: Maxis Richards

#### 8" inch by 5.5" inch Black Box

Delivered in a Sleek Black Box that can be used for storage.

Maxis Natural.com

### Your New Box

Hand Crafted In: Astoria, Oregon Artist: Maxis Richards