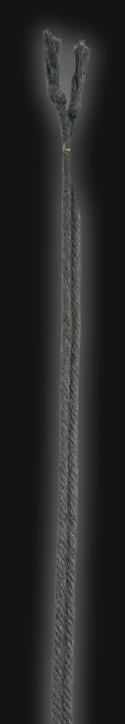

## High Quality Regal Braided Cord

Hand Crafted In: Astoria, Oregon Artist: Maxis Richards

#### Cord Specifications

Soft & Thick Premium Cotton Cord

High-Quality 5mm Thick

Triple Twisted Regal Braided

24 Strands per Braid

Hypoallergenic & Fray-Free

#### Cord Length

24" inches Extra Long (48" Total)

Easy Custom Length Adjustment

Metal Slide Adjustment Clip

#### Cord Colors

Silver Slate Cotton Cord

Polished Metal Locking Spring Clasp

Silver Sliding Length Adjustment Clasp