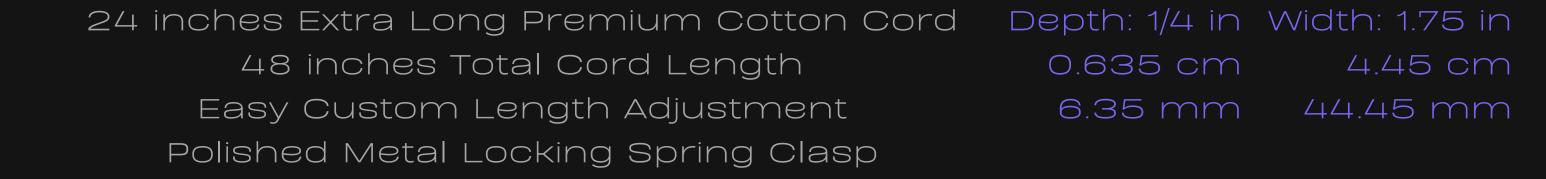

#### Cord Specifications

Soft & Thick Premium Cotton Cord

High-Quality 5mm Thick

Triple Twisted Regal Braided

24 Strands per Braid

Hypoallergenic & Fray-Free

#### Cord Length

24" inches Extra Long (48" Total)

Easy Custom Length Adjustment

Metal Slide Adjustment Clip

#### Cord Colors

Silver Slate Cotton Cord

Polished Metal Locking Spring Clasp

Silver Sliding Length Adjustment Clasp