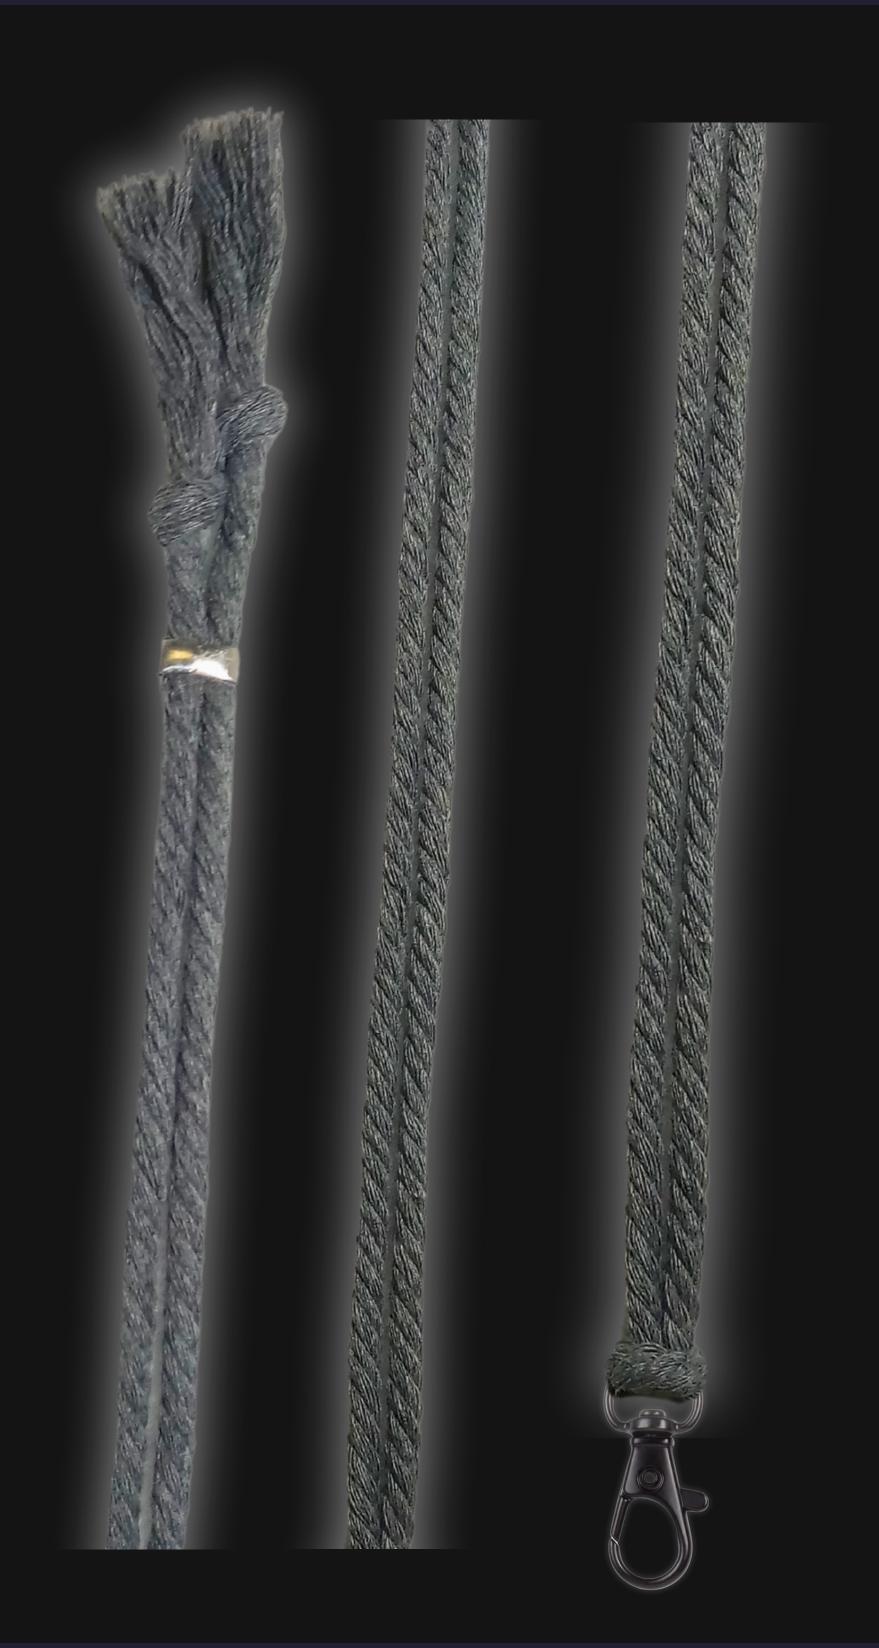

## High Quality Regal Braided Cord

Hand Crafted In: Astoria, Oregon Artist: Maxis Richards

#### Cord Specifications

Soft & Thick Premium Cotton Cord

High-Quality 5mm Thick

Triple Twisted Regal Braided

24 Strands per Braid

Hypoallergenic & Fray-Free

#### Cord Length

24" inches Extra Long (48" Total)

Easy Custom Length Adjustment

Metal Slide Adjustment Clip

#### Cord Colors

Silver Slate Cotton Cord

Polished Metal Locking Spring Clasp

Silver Sliding Length Adjustment Clasp