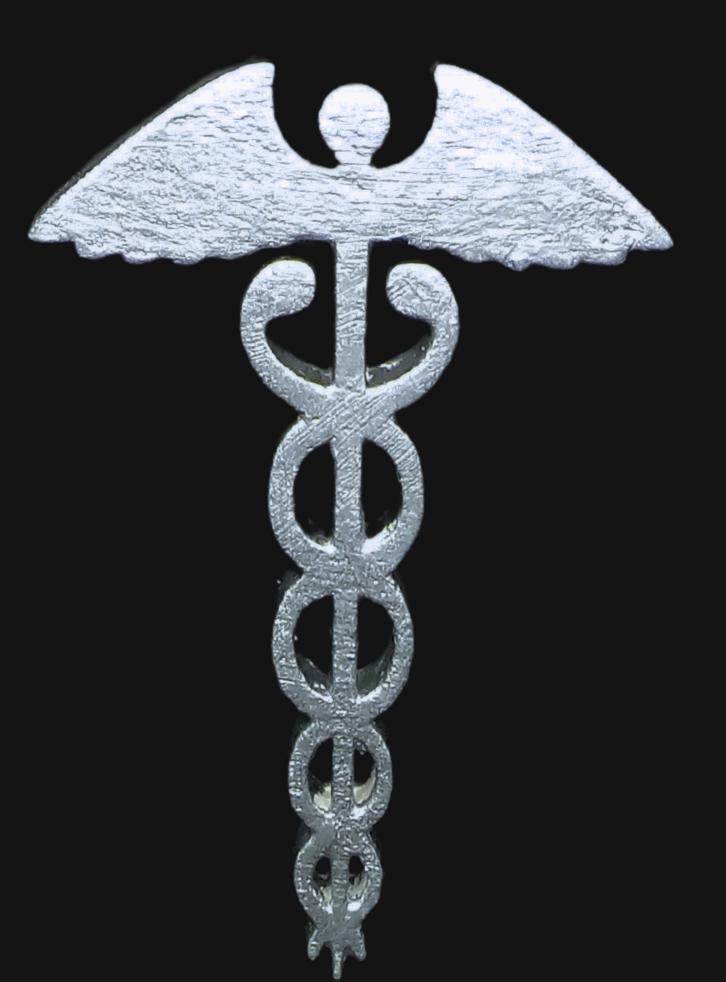

### Caduceus Necklace

Serial Number: 000153 Collection: Caduceus Necklaces

Total Height: 28 in 71.12 cm 711.2 mm Made from High-Quality Baltic Birch Wood Hand Sanded, Brush Painted & Triple Sealed Meticulously Crafted and Infused with Positive Energy Height: 3 in 7.62 cm 76.2 mm

#### One of a Kind

The **Caduceus** is crafted by hand and has an idol-like appearance at 3" inches tall and wide. It is 1/4" inch thick giving it depth unlike any other necklace you will find. We use Premium Golden Baltic Birch Wood and carefully cut each piece before sanding, painting, and sealing to make the piece capable of lasting for generations. Significant time and energy was spent to create a piece of art that will be a Positive Energy Artifact for generations to come.

#### Caduceus Meaning

In spirituality, a **Caduceus Necklace** symbolizes balance, healing, and transformation. It represents the intertwining of dual energies and the pursuit of enlightenment. Wearing it can signify a journey towards inner harmony and the awakening of consciousness, embodying wisdom and the integration of masculine and feminine forces.