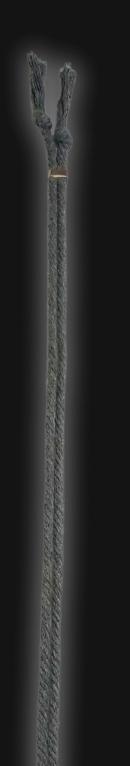

## Ethereal Being Necklace

Serial Number: 000148 Collection: Ethereal Being Necklaces

Hand Crafted In: Astoria, Oregon Artist: Maxis Richards

Total Height: 28 in 71.12 cm 711.2 mm

Made from High-Quality Baltic Birch Wood Hand Sanded, Brush Painted & Triple Sealed Meticulously Crafted and Infused with Positive Energy Height: 3 in 7.62 cm 76.2 mm

24 inches Extra Long Premium Cotton CordDepth: 1/4 inWidth: 2.1 in48 inches Total Cord Length0.635 cm5.3 cmEasy Custom Length Adjustment6.35 mm53.34 mmPolished Metal Locking Spring Clasp53.34 mm

## High Quality Regal Braided Cord

Cord Specifications

Soft & Thick Premium Cotton Cord

High-Quality 5mm Thick

Triple Twisted Regal Braided

24 Strands per Braid

Hypoallergenic & Fray-Free

Cord Length

24" inches Extra Long [48" Total]

Easy Custom Length Adjustment

Metal Slide Adjustment Clip

#### Colors

Silver Slate Cotton Cord

Polished Metal Locking Spring Clasp

Silver Sliding Length Adjustment Clasp