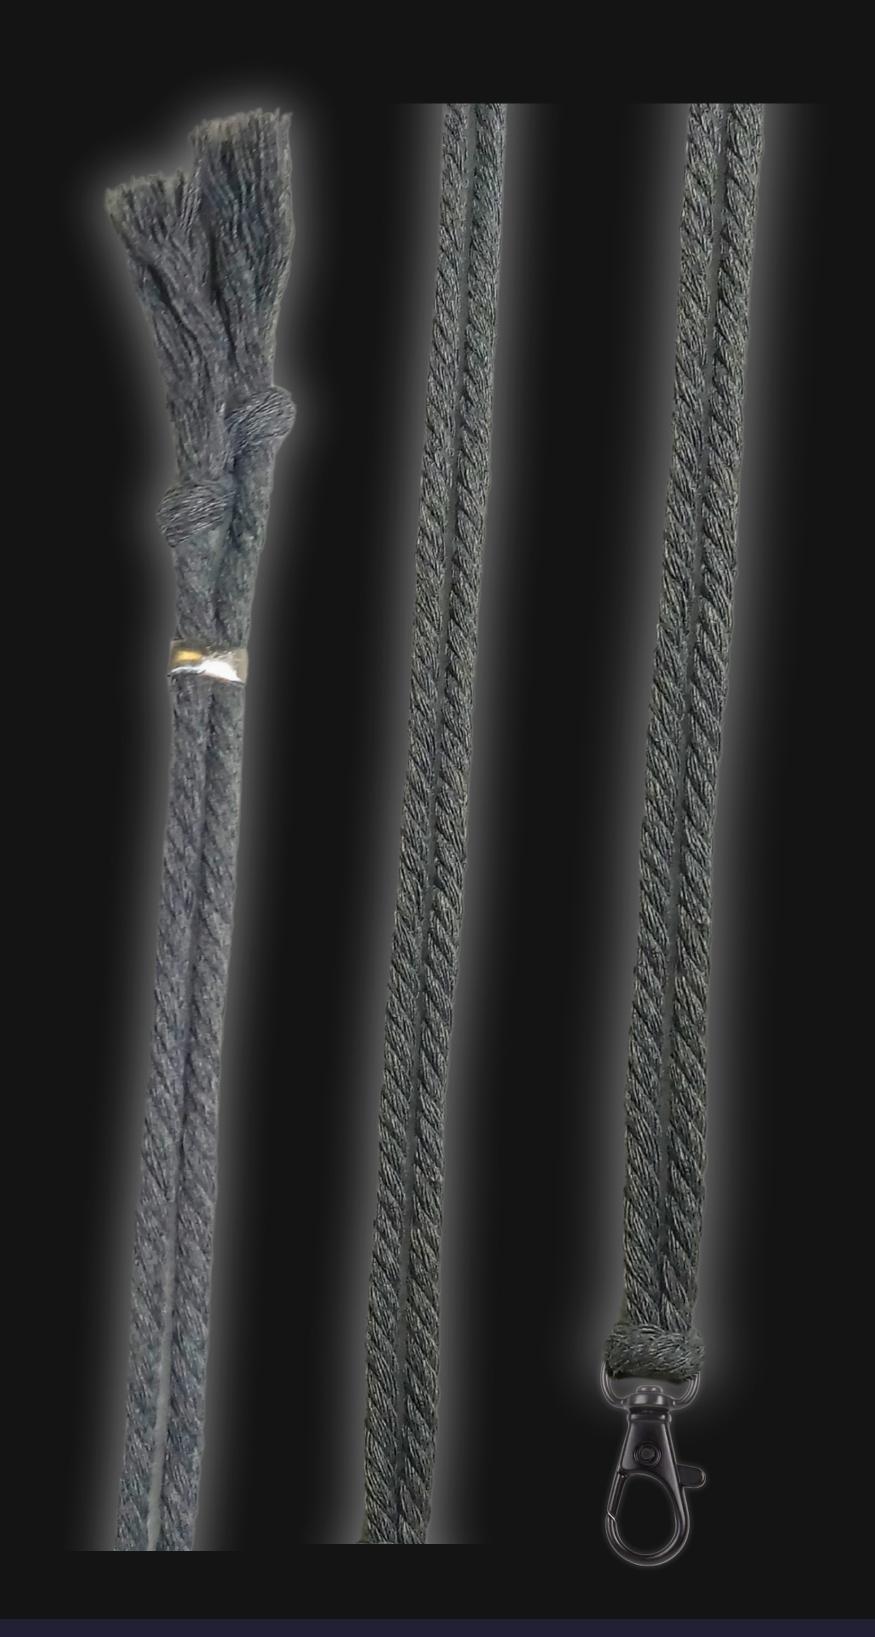

## High Quality Regal Braided Cord

Cord Specifications

Soft & Thick Premium Cotton Cord

High-Quality 5mm Thick

Triple Twisted Regal Braided

24 Strands per Braid

Hypoallergenic & Fray-Free

Cord Length

24" inches Extra Long [48" Total]

Easy Custom Length Adjustment

Metal Slide Adjustment Clip

#### Colors

Silver Slate Cotton Cord

Polished Metal Locking Spring Clasp

Silver Sliding Length Adjustment Clasp