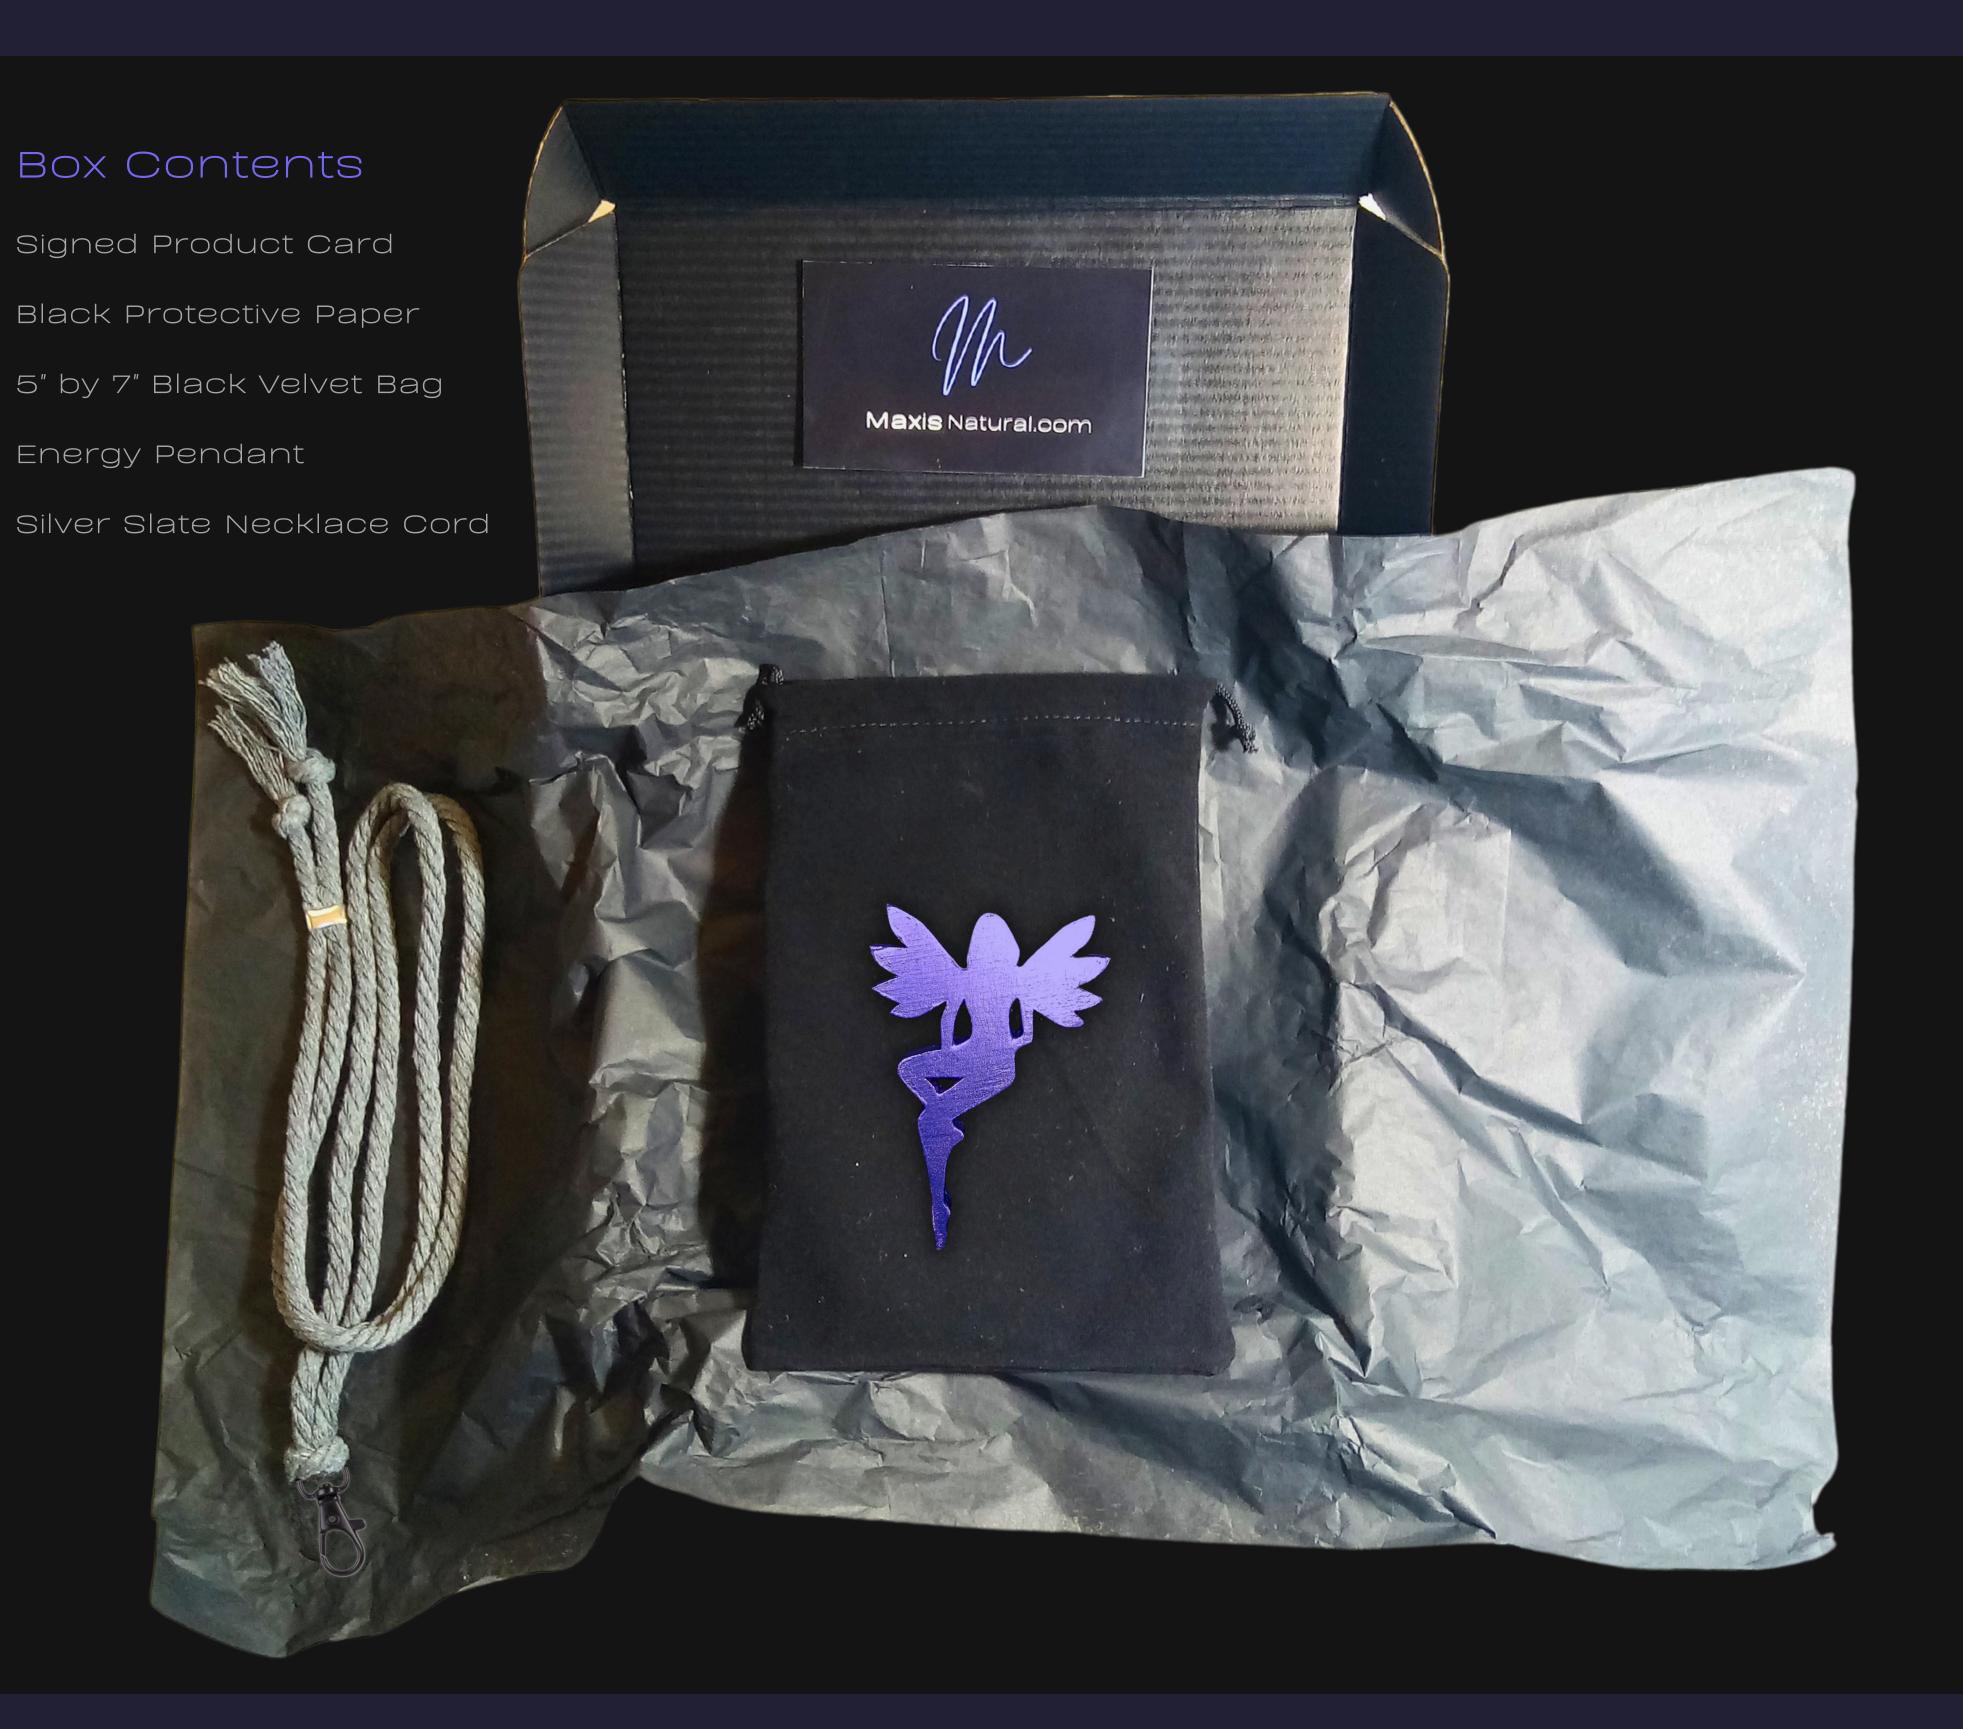

### Open your New Box

Hand Crafted In: Astoria, Oregon Artist: Maxis Richards

#### 8" inch by 5.5" inch Black Box

Delivered in a Sleek Black Box that can be used for storage.

Maxis Natural.com

### Your New Box

Hand Crafted In: Astoria, Oregon Artist: Maxis Richards