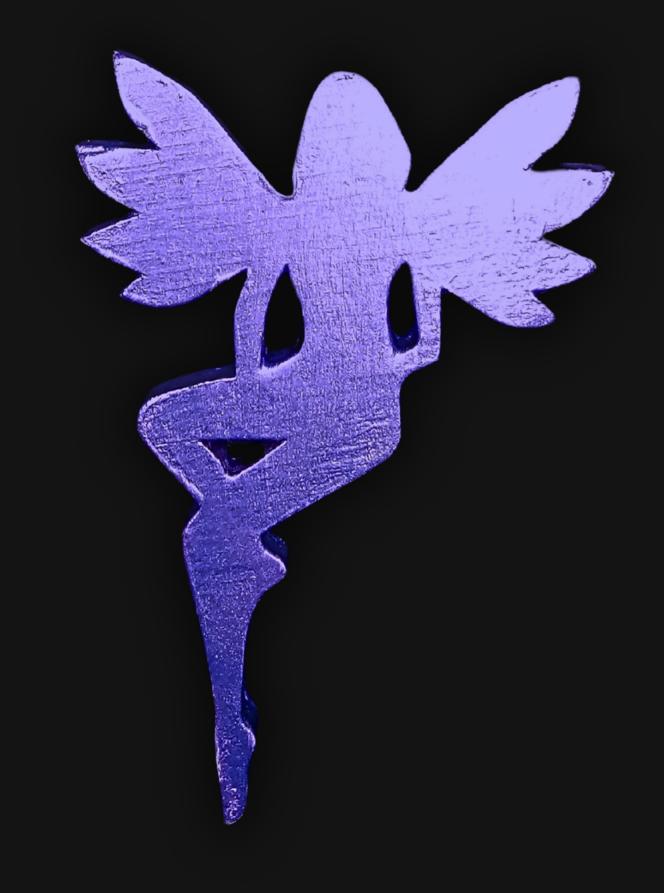

## Ethereal Being Necklace

Serial Number: 000148 Collection: Ethereal Being Necklaces

Hand Crafted In: Astoria, Oregon Artist: Maxis Richards

Total Height: 28 in 71.12 cm 711.2 mm

Made from High-Quality Baltic Birch Wood Hand Sanded, Brush Painted & Triple Sealed Meticulously Crafted and Infused with Positive Energy Height: 3 in 7.62 cm 76.2 mm

#### One of a Kind

The Ethereal Being Necklace is crafted by hand and has an idol-like appearance at 3-inches tall and 2.1" in wide. It is 1/4" thick giving it depth unlike any other necklace you will find. We use Premium Golden Baltic Birch Wood and carefully cut each piece before sanding, painting, and sealing to make the piece capable of lasting for generations. Significant physical and mental energy, time and effort go into each piece to create a piece of art that will be a Positive Energy Artifact for generations to come.

#### Energy Artifact

The Ethereal Being Necklace can be worn as a Necklace, displayed as an Amulet, serve as a Talisman and can be used as a Positive Energy Artifact to radiate Positive Energy

wherever you choose to place it.

#### Positive Energy Infusion

The Ethereal Being Necklace radiates with Positive Intention & Energy. Focused Mental Effort, Silent Positive Meditation and Positive Mantras were used during the creation of this piece. Positive Thoughts and Intention are passed on through each and every piece we create, infusing Positive Light Energy that will last for generations.

#### Ethereal Being Meaning

In spirituality, an ethereal being symbolizes a presence beyond the physical realm. Often associated with divinity or otherworldliness, these beings represent purity, enlightenment, and a connection to the universe's unseen forces. They embody the essence of the soul's journey towards transcendence, untethered by earthly limitations, guiding us towards higher wisdom.