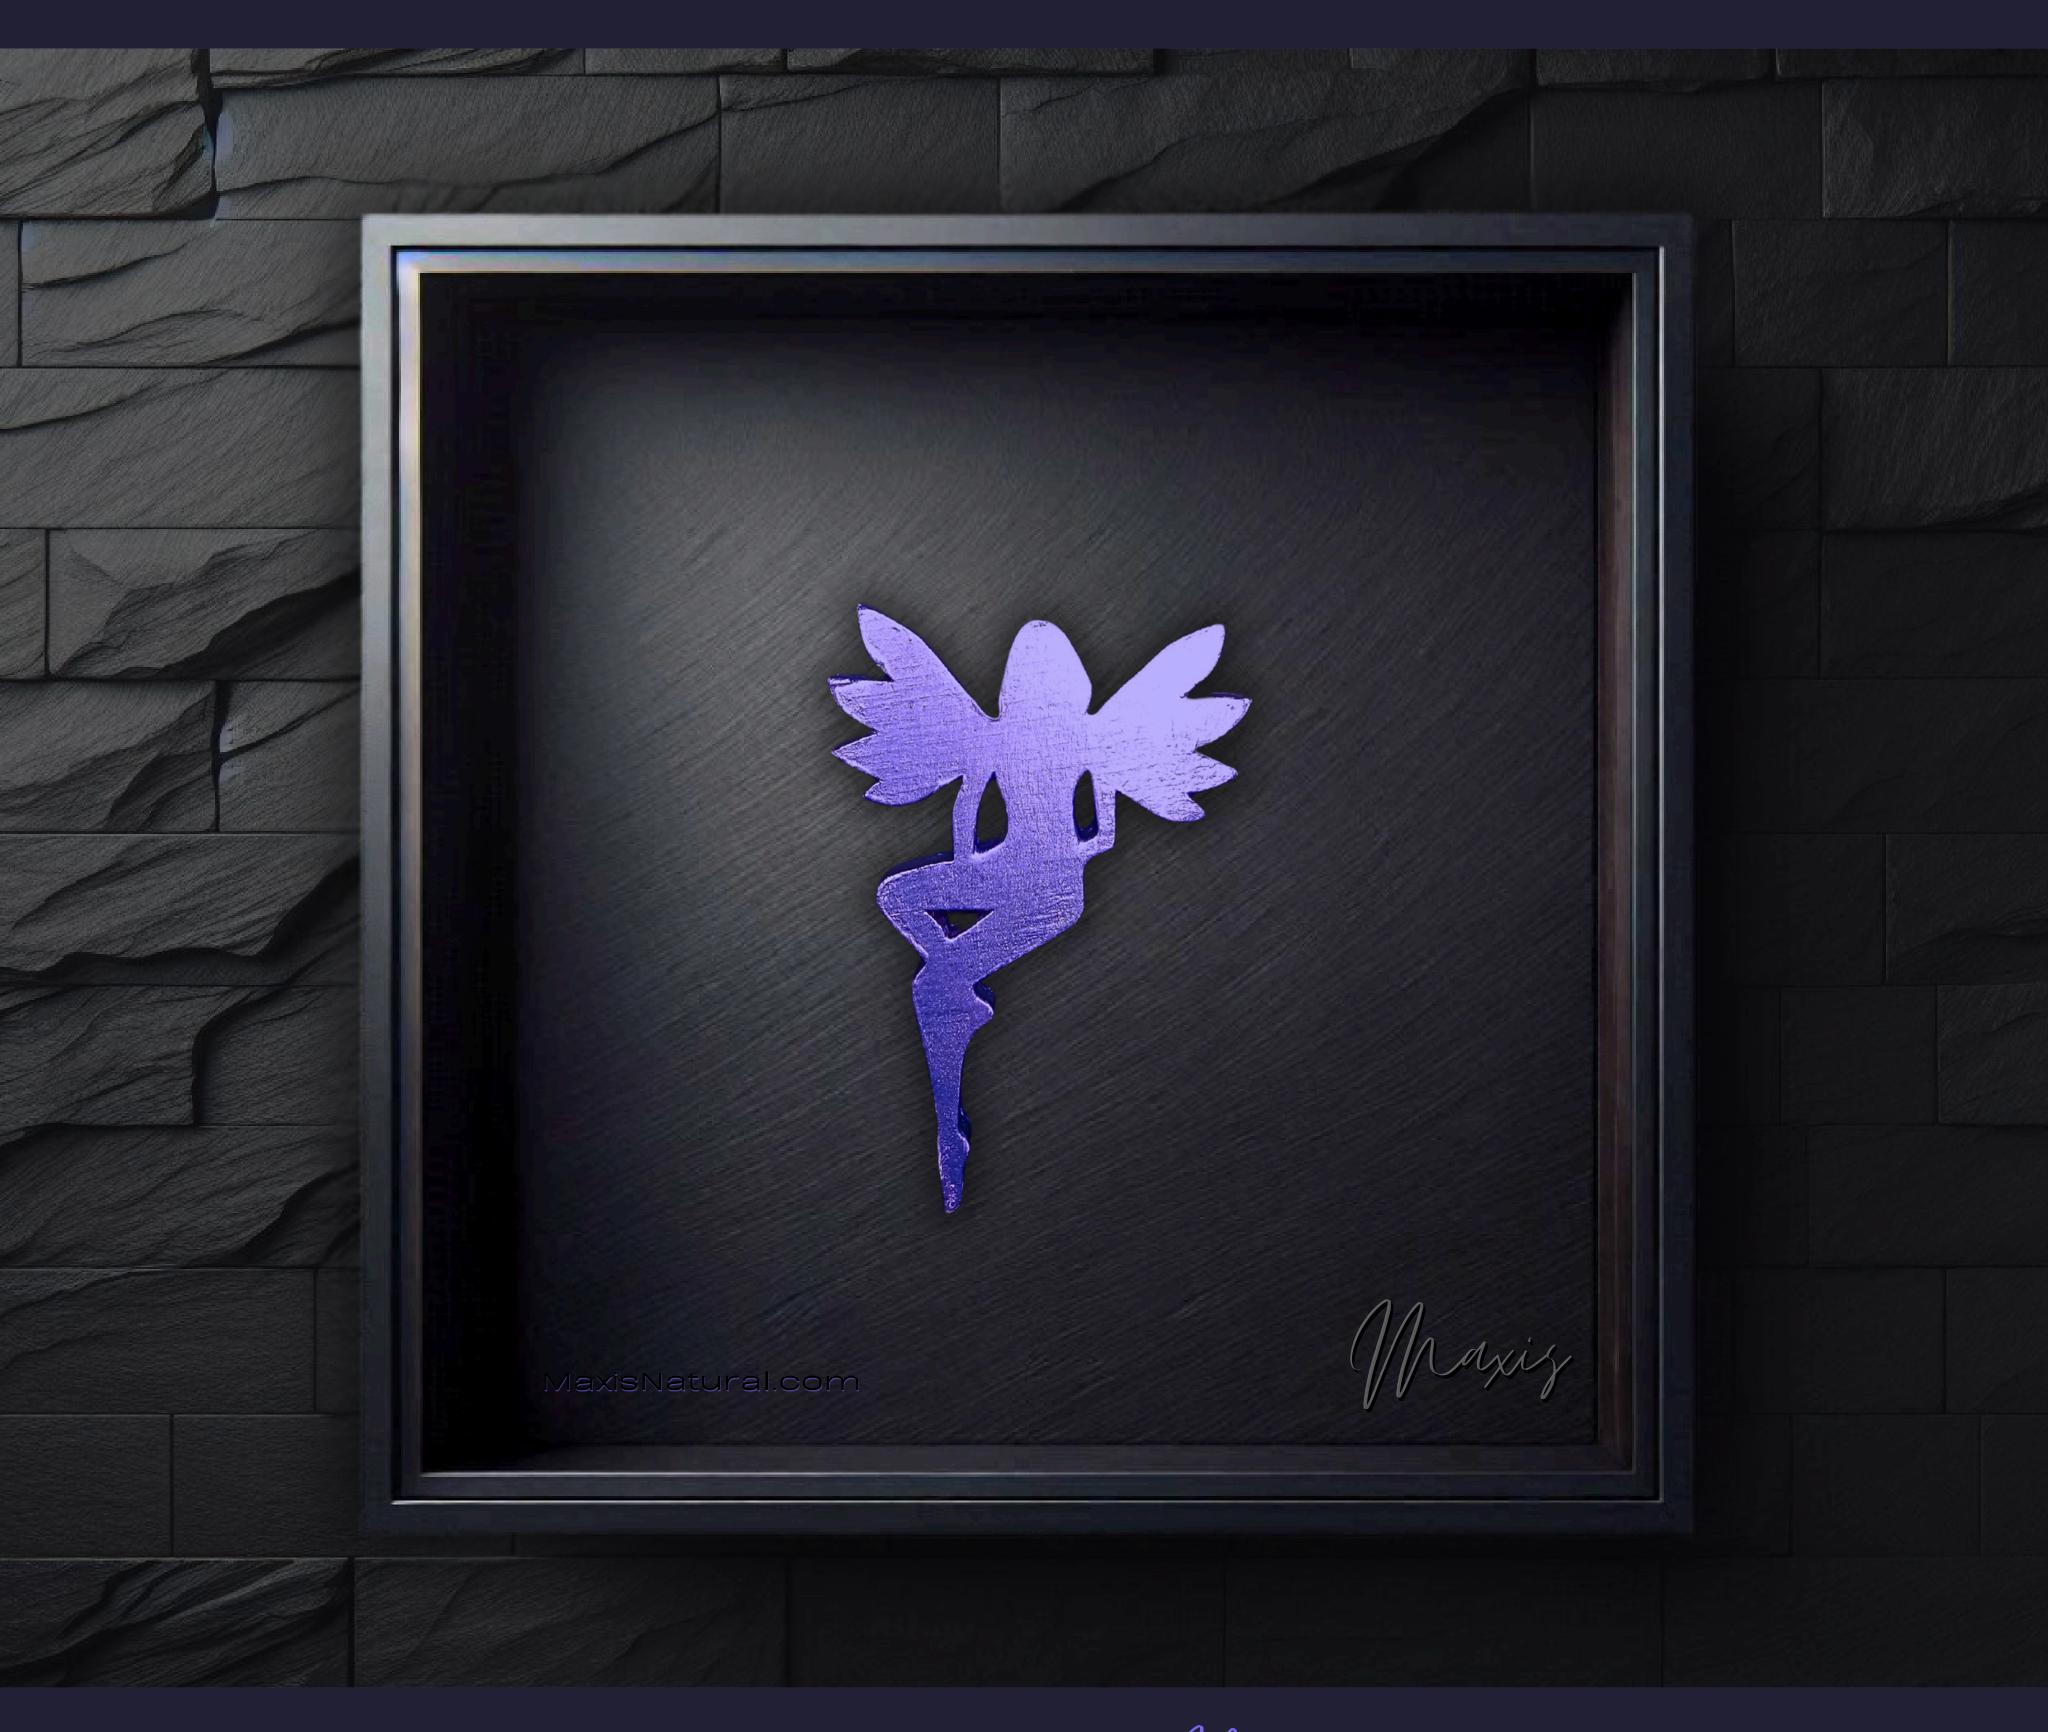

## Ethereal Being Necklace

Serial Number: 000148 Collection: Ethereal Being Necklaces

Hand Crafted In: Astoria, Oregon Artist: Maxis Richards

Total Height: 28 in 71.12 cm 711.2 mm

Made from High-Quality Baltic Birch Wood Hand Sanded, Brush Painted & Triple Sealed Meticulously Crafted and Infused with Positive Energy Height: 3 in 7.62 cm 76.2 mm

#### One of a Kind

The Ethereal Being Necklace is crafted by hand and has an idol-like appearance at 3-inches tall and 2.1" in wide. It is 1/4" thick giving it depth unlike any other necklace you will find. We use Premium Golden Baltic Birch Wood and carefully cut each piece before sanding, painting, and sealing to make the piece capable of lasting for generations. Significant physical and mental energy, time and effort go into each piece to create a piece of art that will be a Positive Energy Artifact for generations to come.

#### Ethereal Being Meaning

In spirituality, an ethereal being symbolizes a presence beyond the physical realm. Often associated with divinity or otherworldliness, these beings represent purity, enlightenment, and a connection to the universe's unseen forces. They embody the essence of the soul's journey towards transcendence, untethered by earthly limitations, guiding us towards higher wisdom.