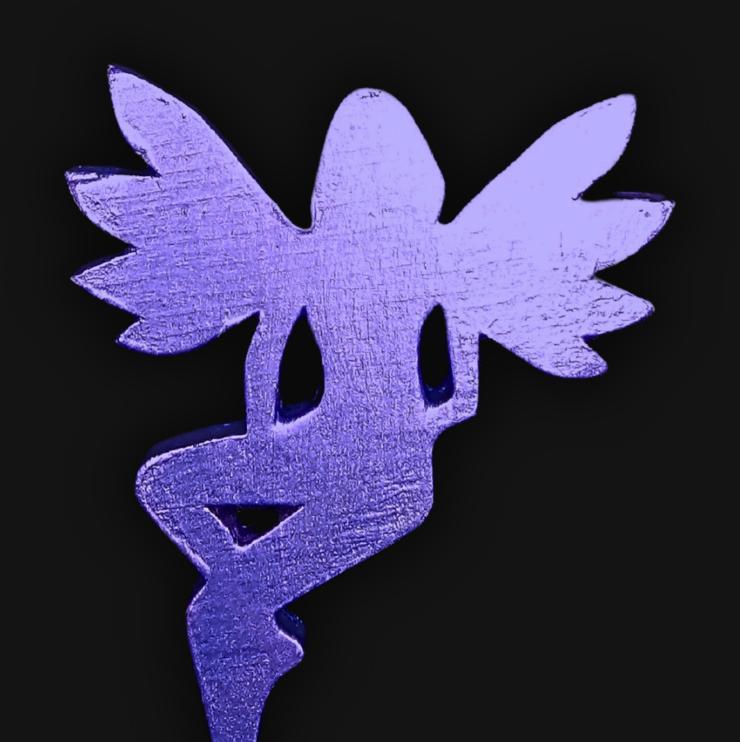

## Ethereal Being Necklace

Serial Number: 000148 Collection: Ethereal Being Necklaces

Hand Crafted In: Astoria, Oregon Artist: Maxis Richards

Total Height: 28 in 71.12 cm 711.2 mm

Made from High-Quality Baltic Birch Wood Hand Sanded, Brush Painted & Triple Sealed Meticulously Crafted and Infused with Positive Energy Height: 3 in 7.62 cm 76.2 mm

#### One of a Kind

The Ethereal Being Necklace is crafted by hand and has an idol-like appearance at 3-inches tall and 2.1" in wide. It is 1/4" thick giving it depth unlike any other necklace you will find. We use Premium Golden Baltic Birch Wood and carefully cut each piece before sanding, painting, and sealing to make the piece capable of lasting for generations. Significant physical and mental energy, time and effort go into each piece to create a piece of art that will be a Positive Energy Artifact for generations to come.

#### Energy Artifact

The Ethereal Being Necklace can be worn as a Necklace, displayed as an Amulet, serve as a Talisman and can be used as a Positive Energy Artifact to radiate Positive Energy

wherever you choose to place it.

#### Positive Energy Infusion

The Ethereal Being Necklace radiates with Positive Intention & Energy. Focused Mental Effort, Silent Positive Meditation and Positive Mantras were used during the creation of this piece. Positive Thoughts and Intention are passed on through each and every piece we create, infusing Positive Light Energy that will last for generations.

#### Ethereal Being Meaning

In spirituality, an ethereal being symbolizes a presence beyond the physical realm. Often associated with divinity or otherworldliness, these beings represent purity, enlightenment, and a connection to the universe's unseen forces. They embody the essence of the soul's journey towards transcendence, untethered by earthly limitations, guiding us towards higher wisdom.