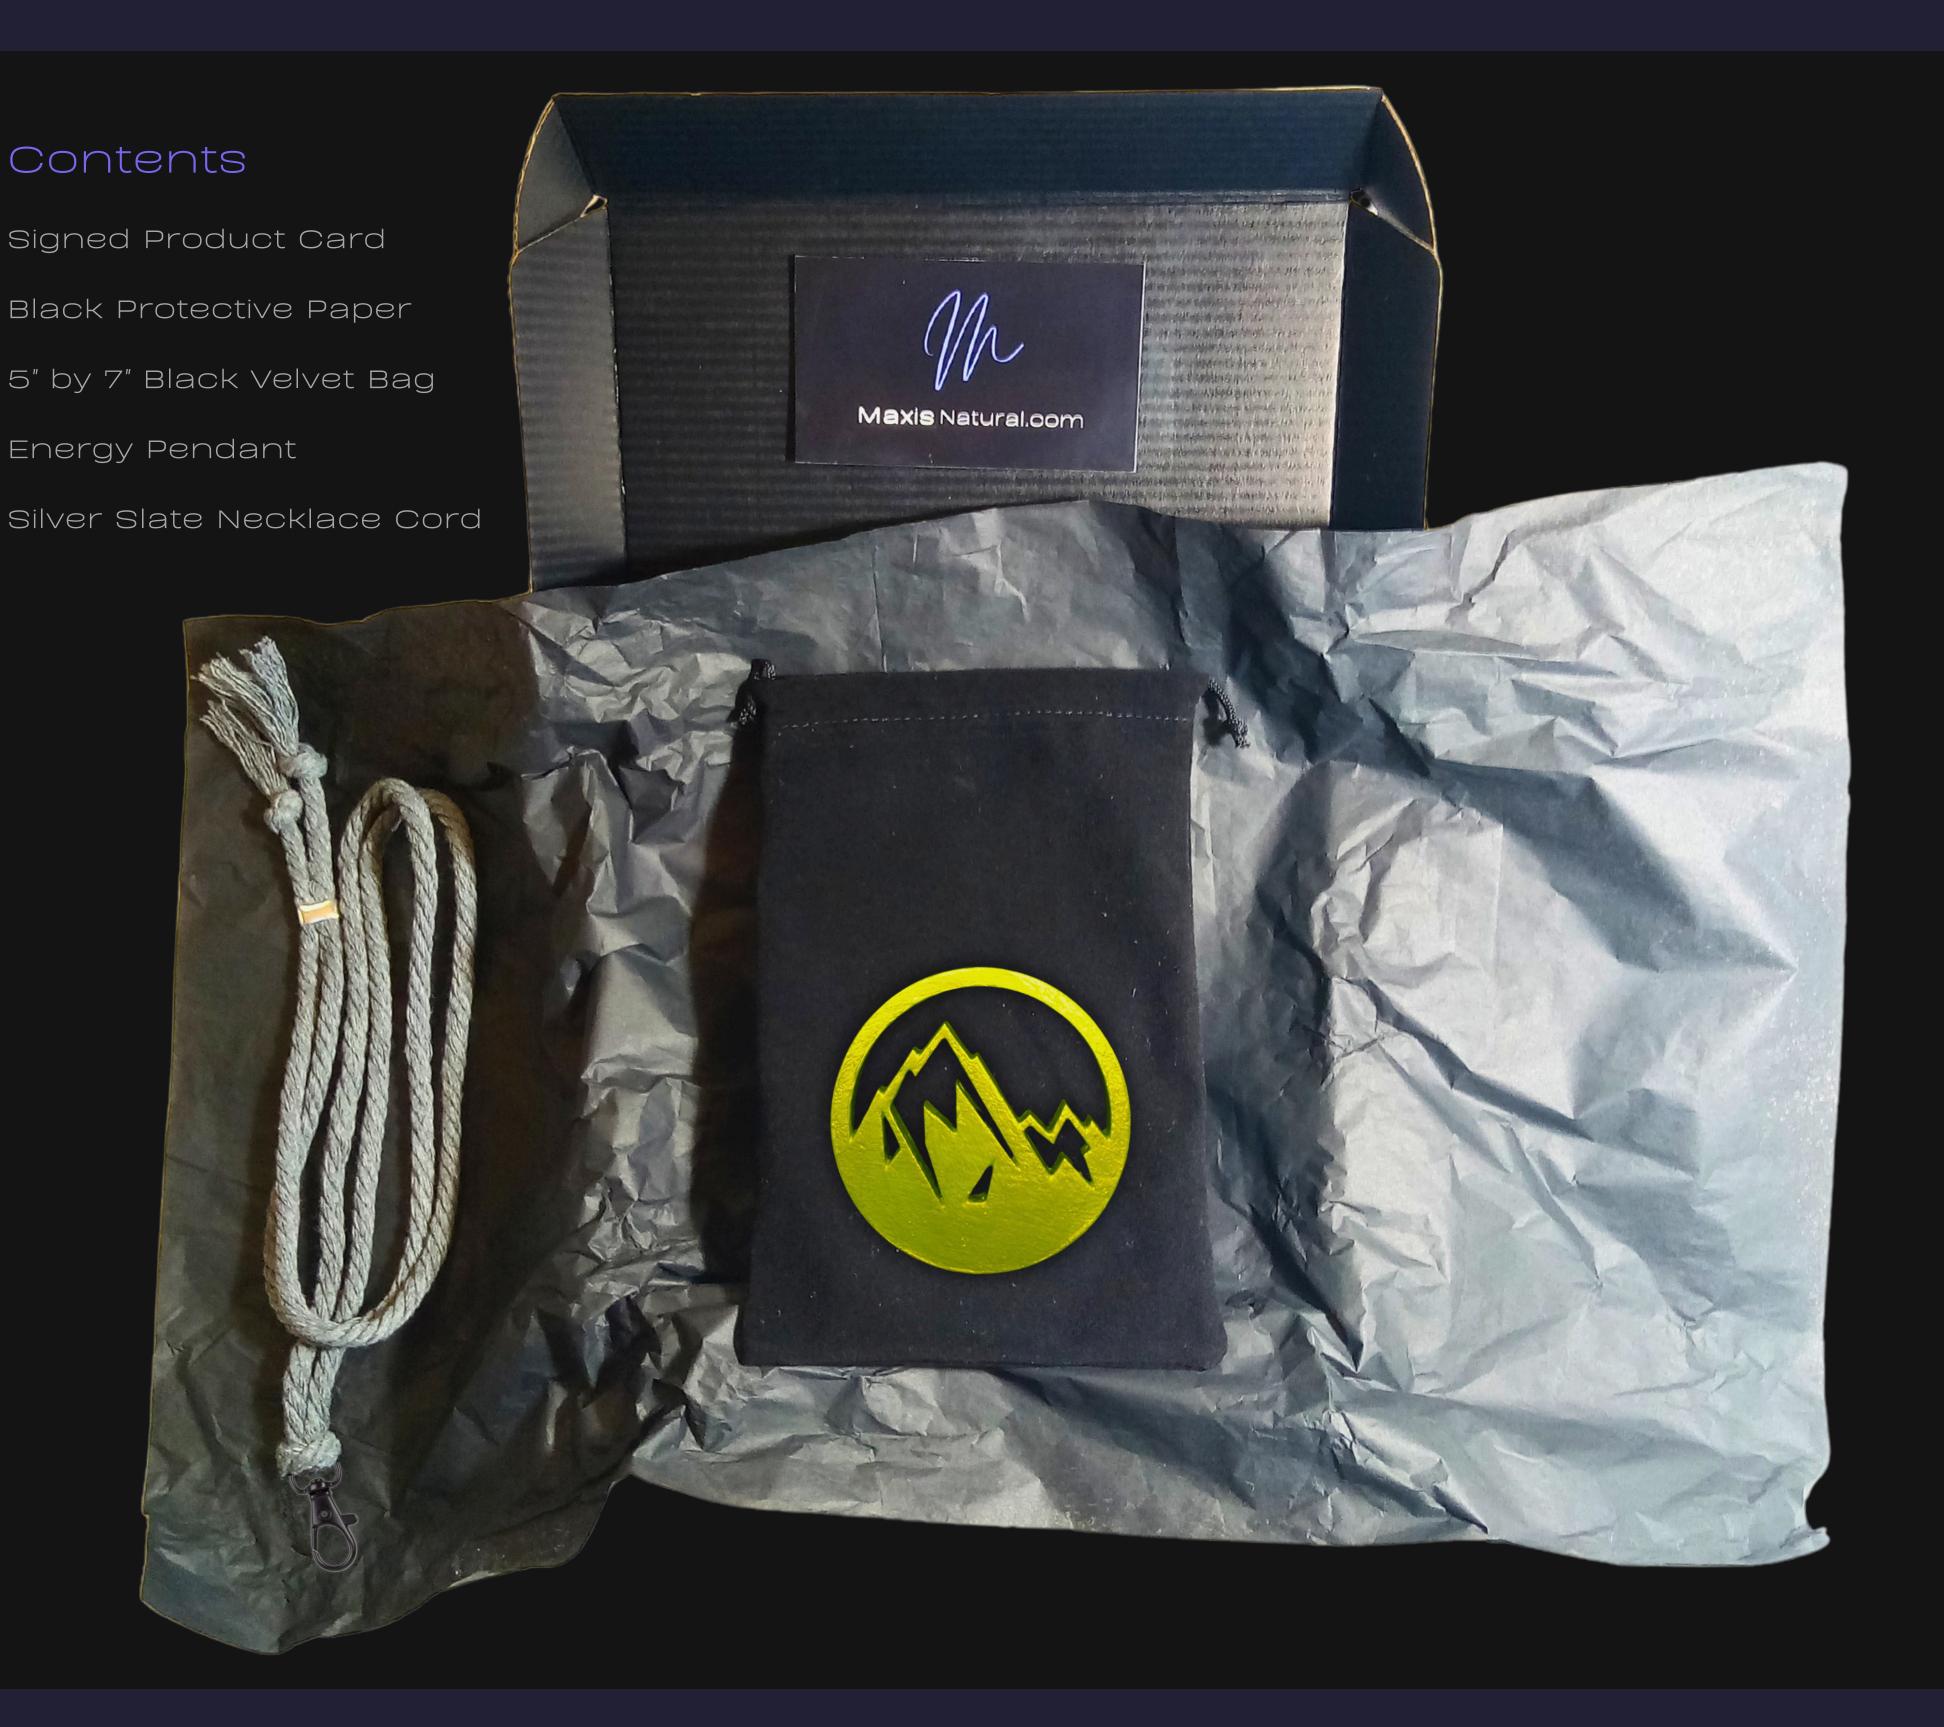

### Open your New Box

Hand Crafted In: Astoria, Oregon Artist: Maxis Richards

#### 8" inch by 5.5" inch Black Box

Delivered in a Sleek Black Box that can be used for storage.

Maxis Natural.com