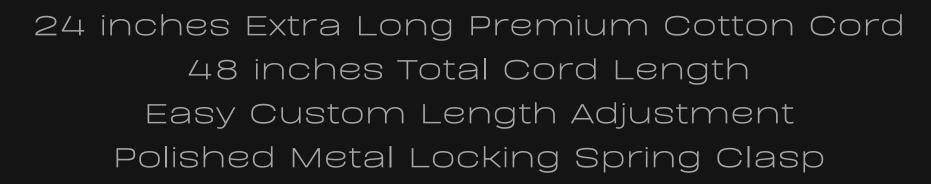

#### Cord Specifications

Soft & Thick Premium Cotton Cord

High-Quality 5mm Thick

Triple Twisted Regal Braided

24 Strands per Braid

Hypoallergenic & Fray-Free

#### Cord Length

24" inches Extra Long (48" Total)

Easy Custom Length Adjustment

Metal Slide Adjustment Clip

Cord Colors

Silver Slate Cord

Polished Metal Locking Spring Clasp

Silver Sliding Length Adjustment Clasp