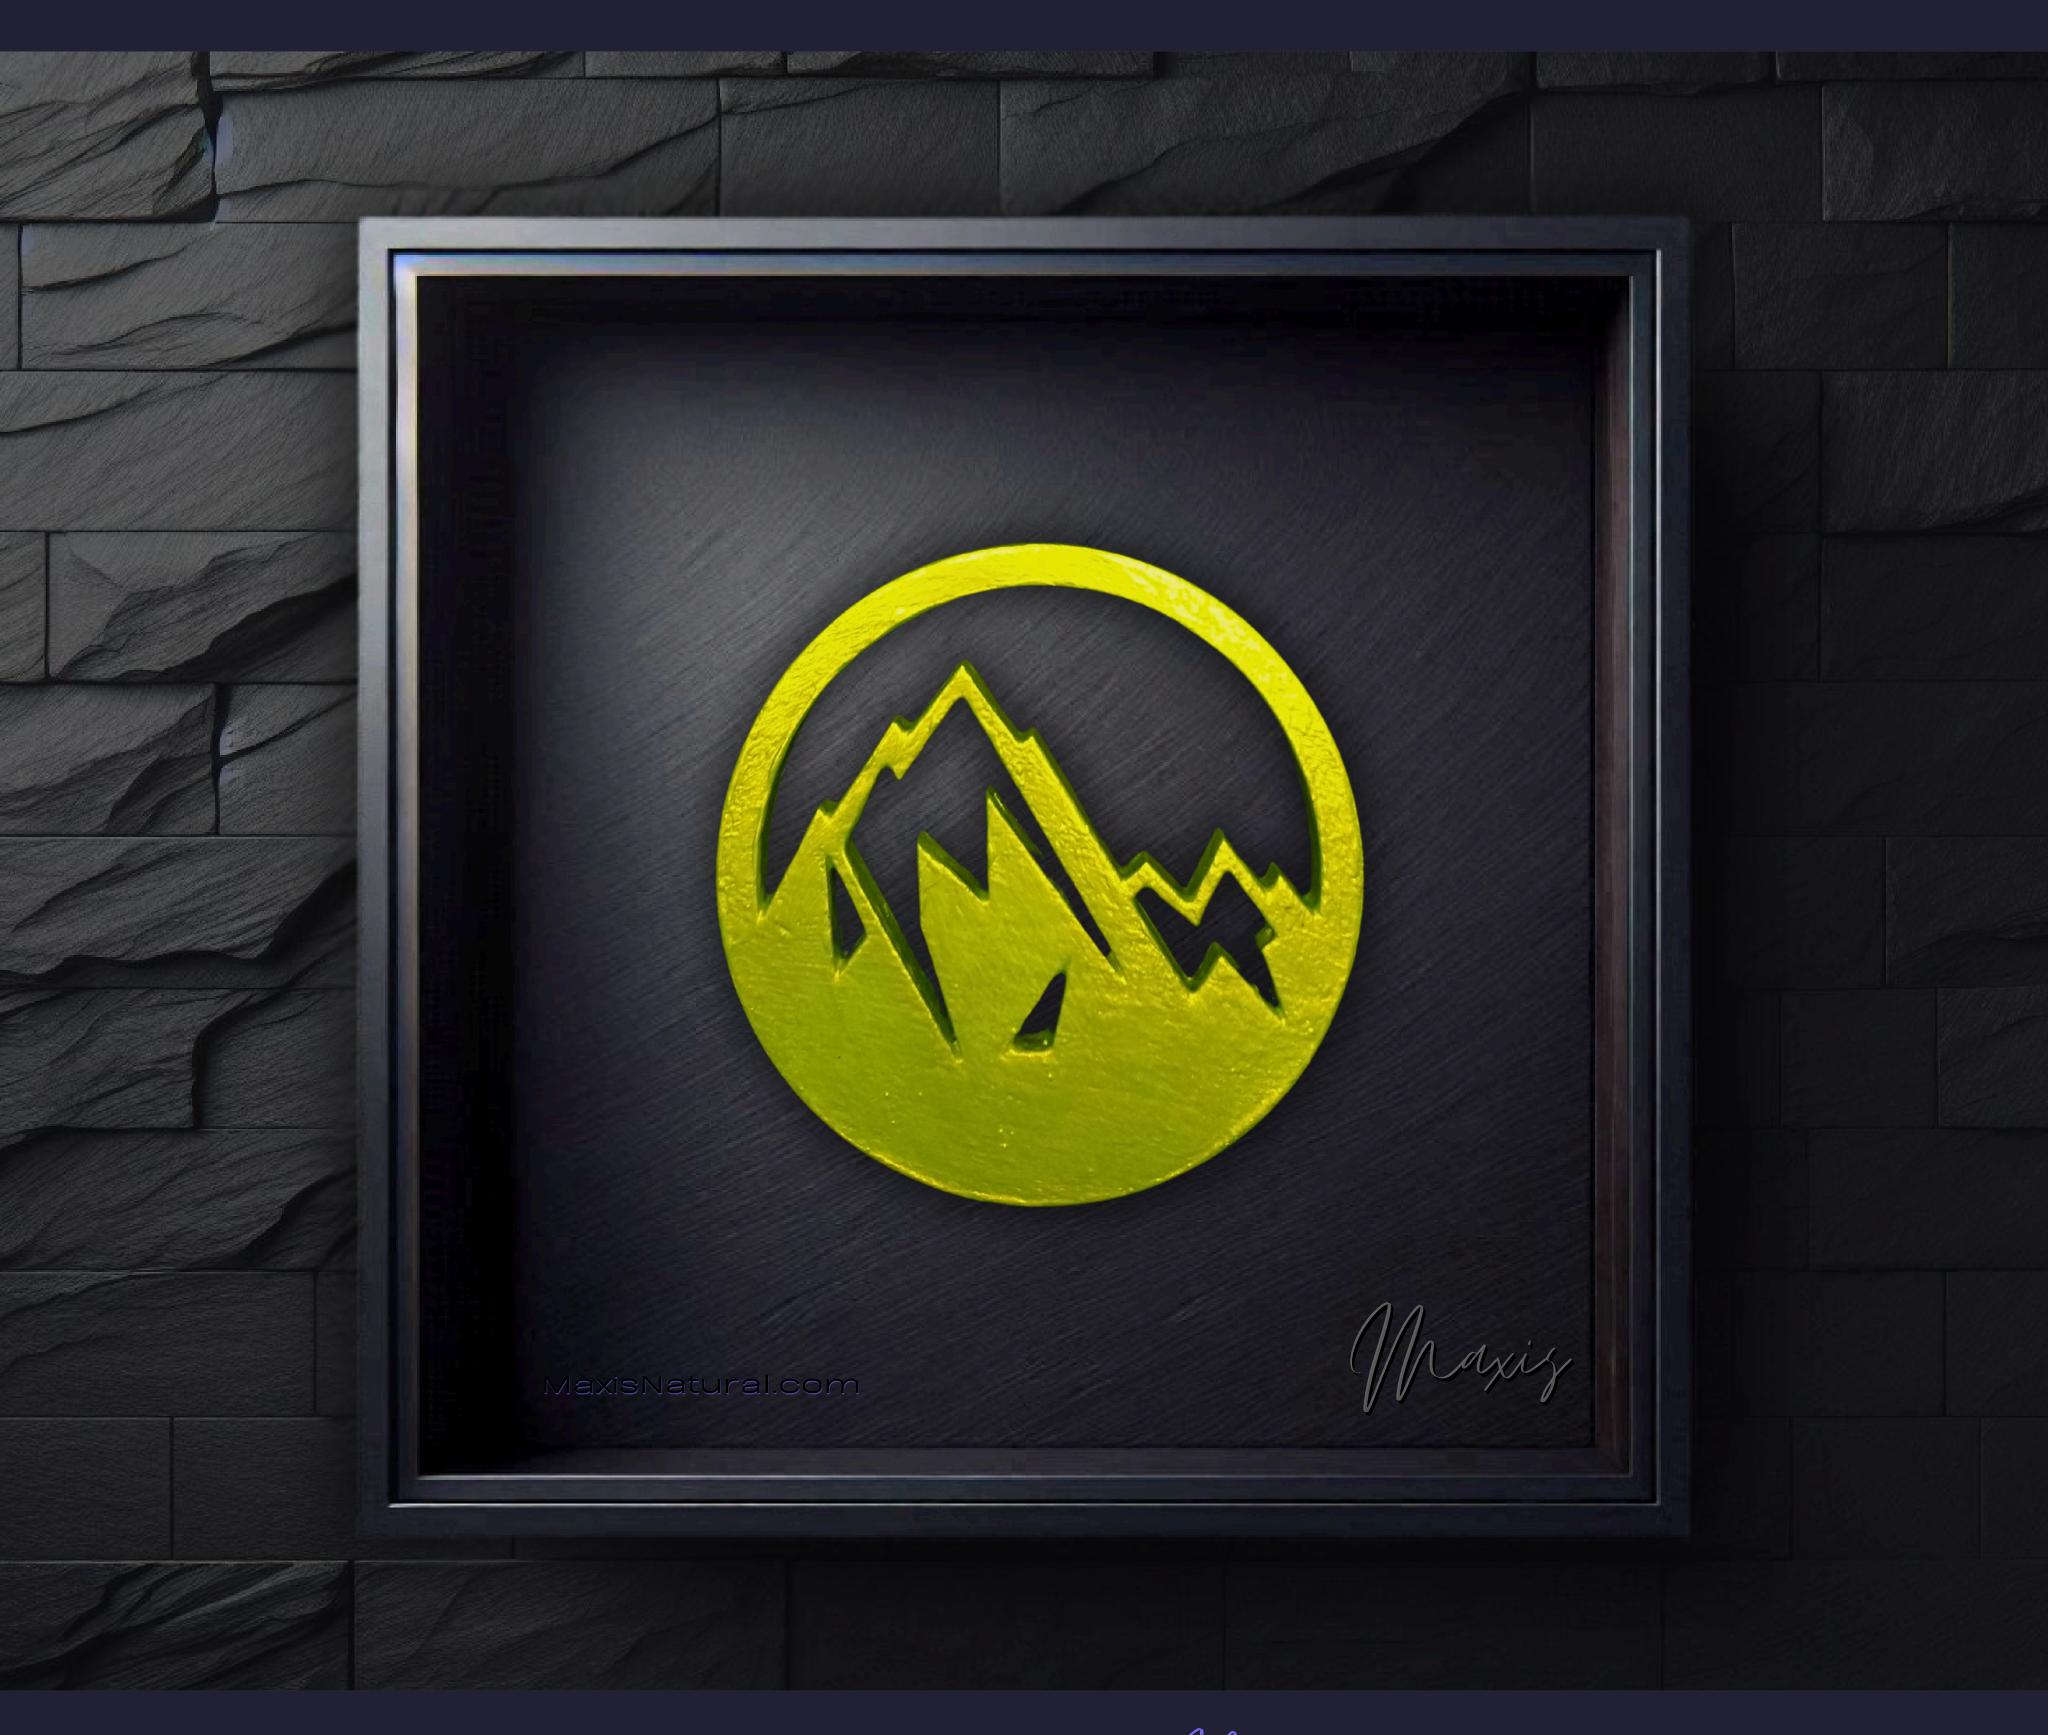

### Pinnacle Necklace

Serial Number: 000147 Collection: Pinnacle Necklaces

Total Height: 28 in 71.12 cm 711.2 mm Made from High-Quality Baltic Birch Wood Hand Sanded, Brush Painted & Triple Sealed Meticulously Crafted and Infused with Positive Energy

#### One of a Kind

The Mountain Pinnacle Necklace is crafted by hand and has an idol-like appearance at 3" inches tall and wide. It is 1/4" inch thick giving it depth unlike any other necklace you will find. We use Premium Golden Baltic Birch Wood and carefully cut each piece before sanding, painting, and sealing to make the piece capable of lasting for Generations. Significant time and energy was spent to create a piece of art that will be a Positive Energy Artifact for Generations to come.

#### Mountain Pinnacle Meaning

In spirituality, a Mountain Pinnacle symbolizes the ultimate spiritual goal: Enlightenment. It represents the highest point of personal growth, the "ascent" through life's challenges, and the "achievement" of a profound understanding and connection with the divine, embodying "transcendence" and "communion" with the universe.