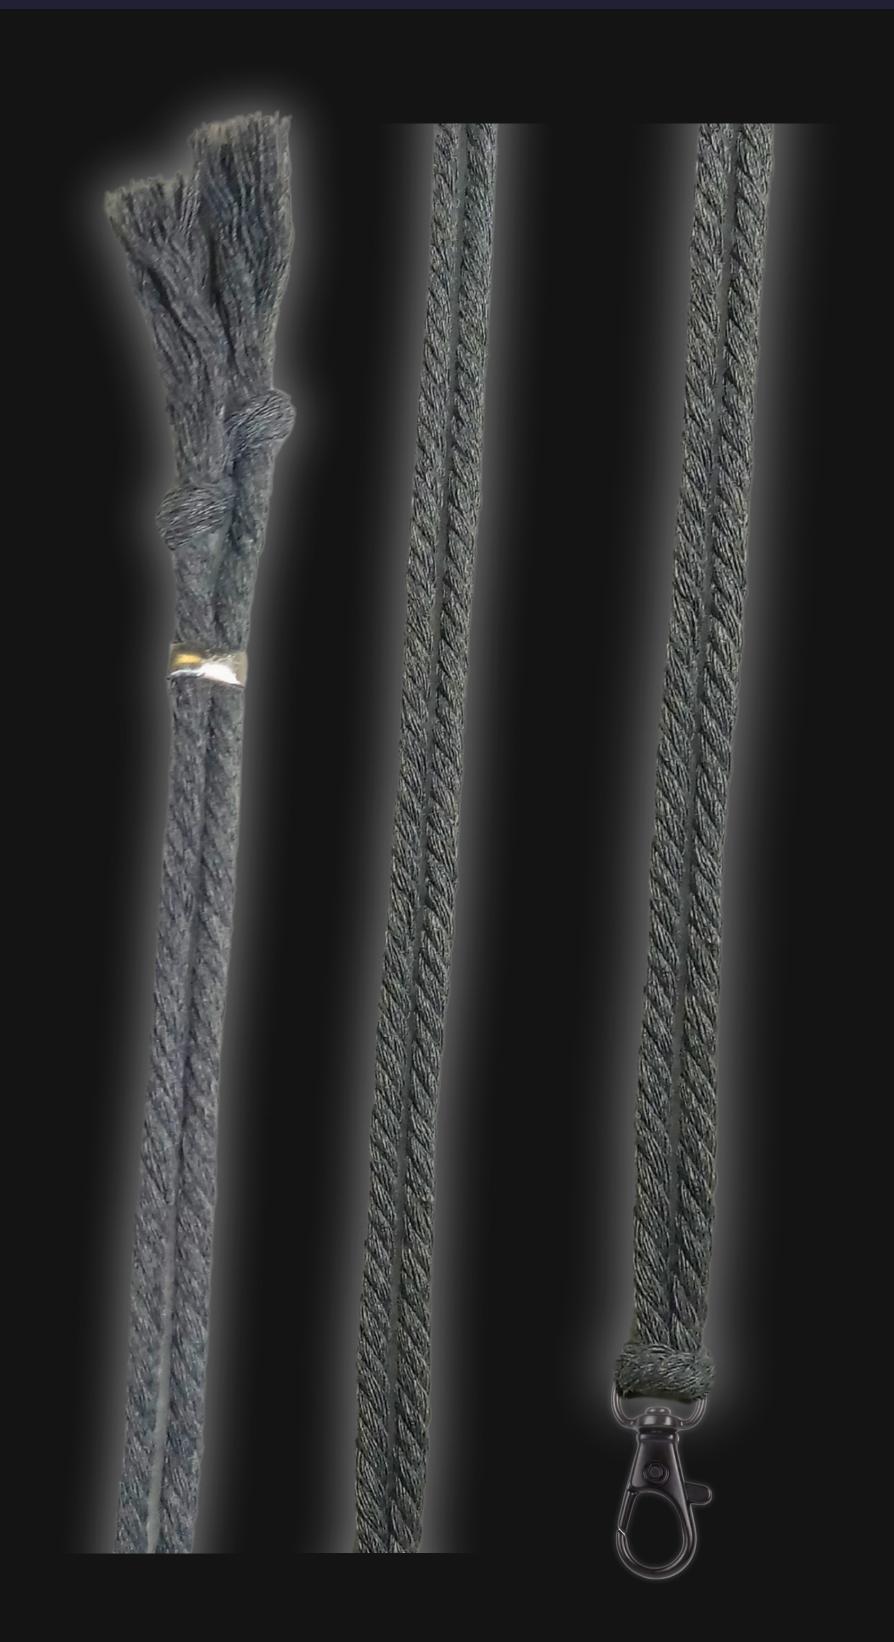

## High Quality Regal Braided Cord

Hand Crafted In: Astoria, Oregon Artist: Maxis Richards

#### Cord Specifications

Soft & Thick Premium Cotton Cord

High-Quality 5mm Thick

Triple Twisted Regal Braided

24 Strands per Braid

Hypoallergenic & Fray-Free

#### Cord Length

24" inches Extra Long (48" Total)

Easy Custom Length Adjustment

Metal Slide Adjustment Clip

Cord Colors

Silver Slate Cord

Polished Metal Locking Spring Clasp

Silver Sliding Length Adjustment Clasp