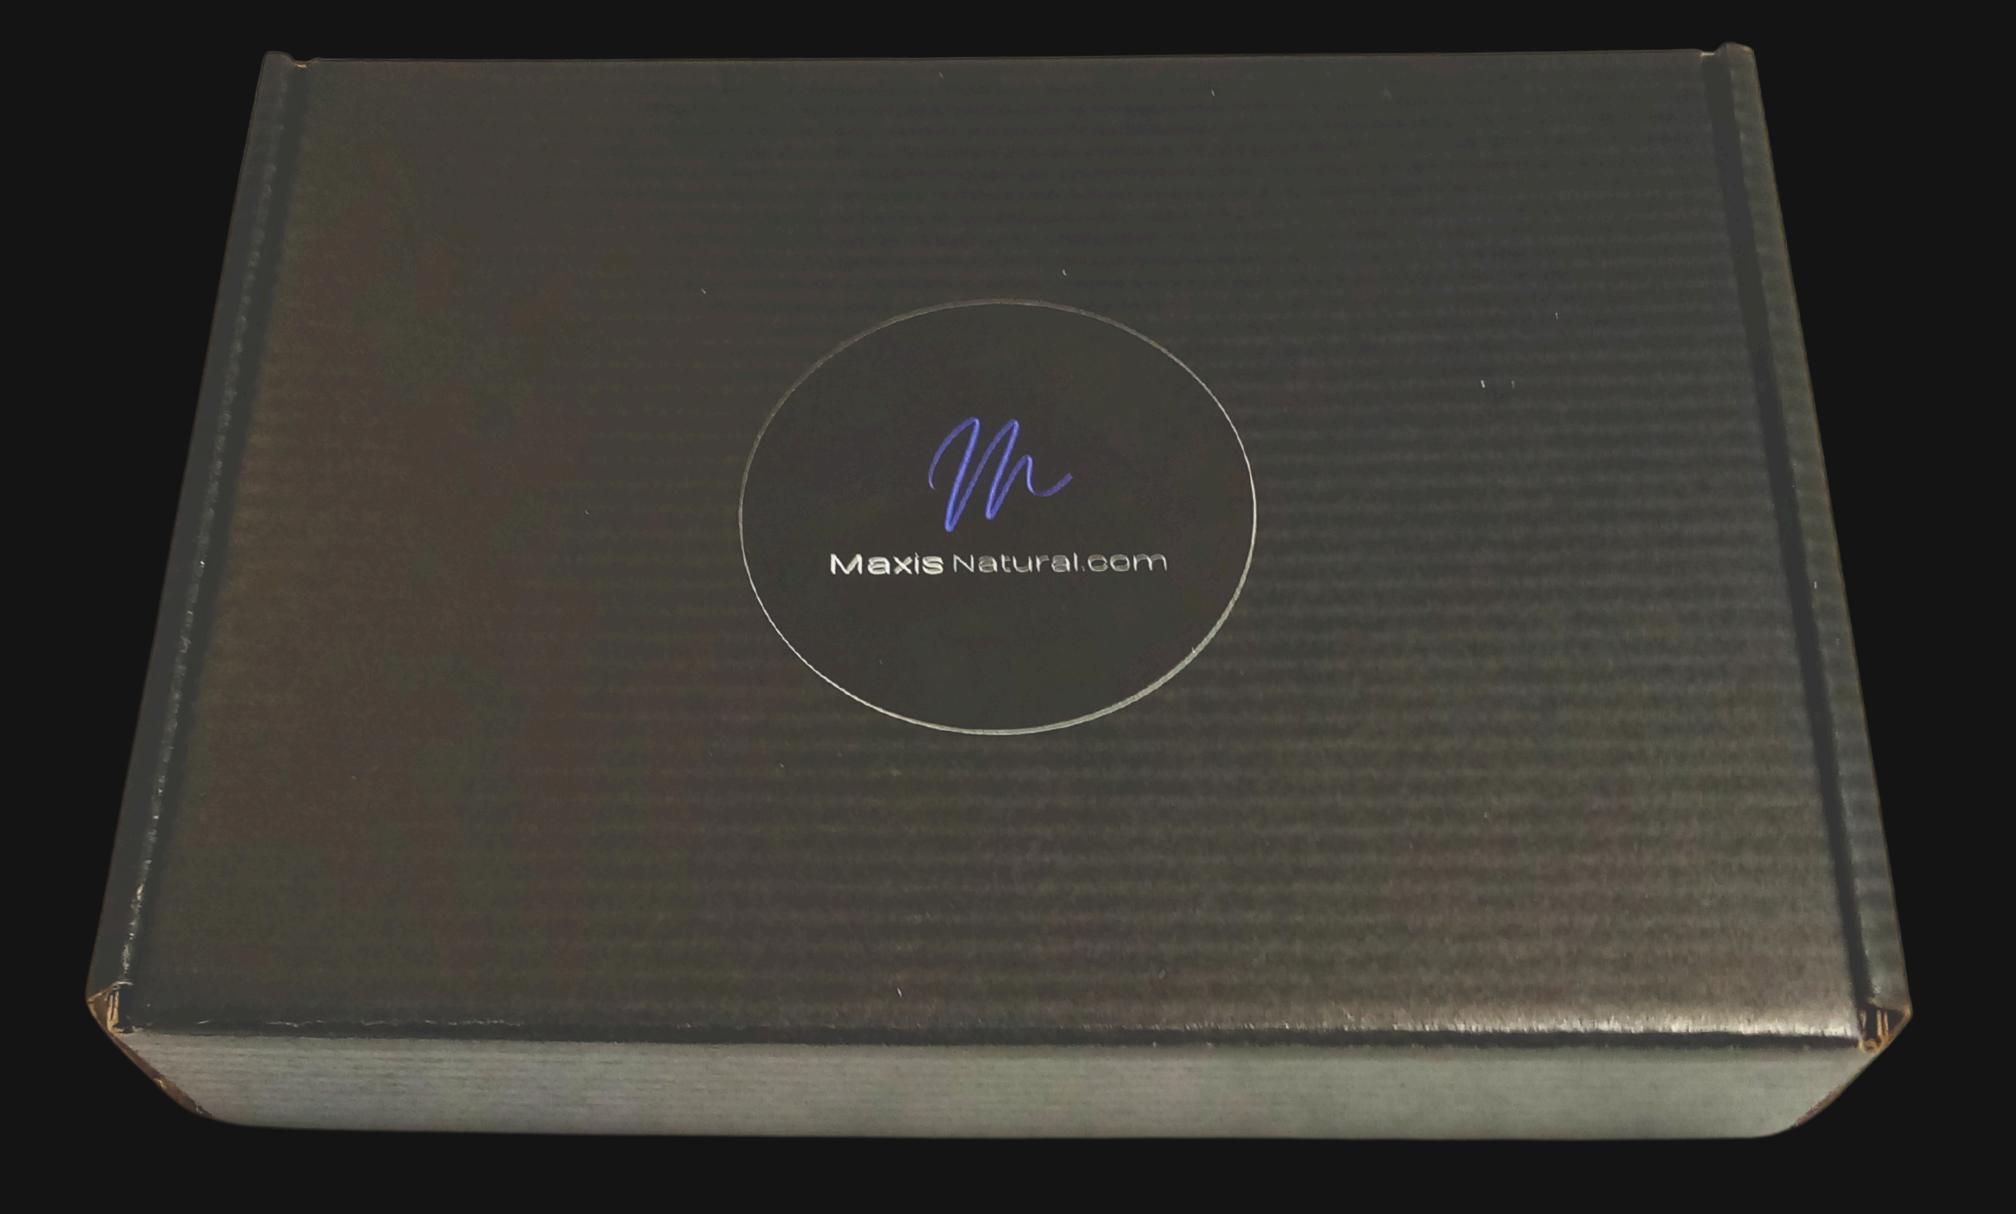

### 8" inch by 5.5" inch Black Box

Delivered in a Sleek Black Box that can be used for storage.

#### Contents

Signed Product Card

Black Protective Paper

5" by 7" Black Velvet Bag

Energy Pendant

Silver Slate Necklace Cord

Maxis Natural.com

the beautiful about their