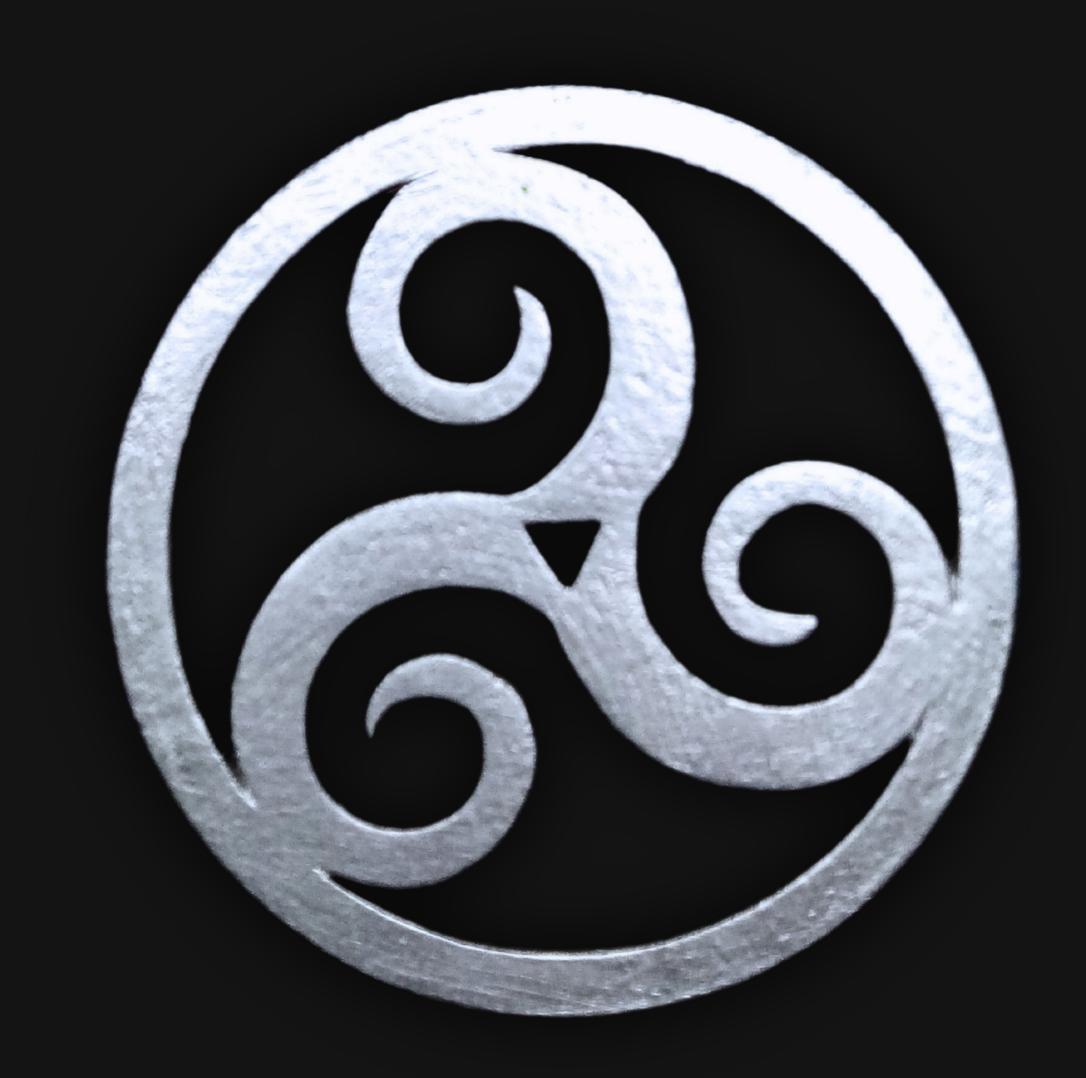

# Positive Energy Infusion Triskele Symbol Meaning

The Universal Triskele Necklace radiates with Positive Intention & Energy. Focused Mental Effort, Silent Positive Meditation and Positive Mantras were used during the creation of this piece. Positive Thoughts and Intention are passed on through each and every piece we create, infusing Positive Light Energy that will last for generations.

The Triskele, an ancient symbol, signifies spirituality's dynamic essence. It embodies life's cycles, eternal progress, and the balance of mind, body, and spirit. Its three spirals represent growth, transformation, and the interconnectedness of all existence, echoing the triple aspects of divinity and the universe's perpetual motion.