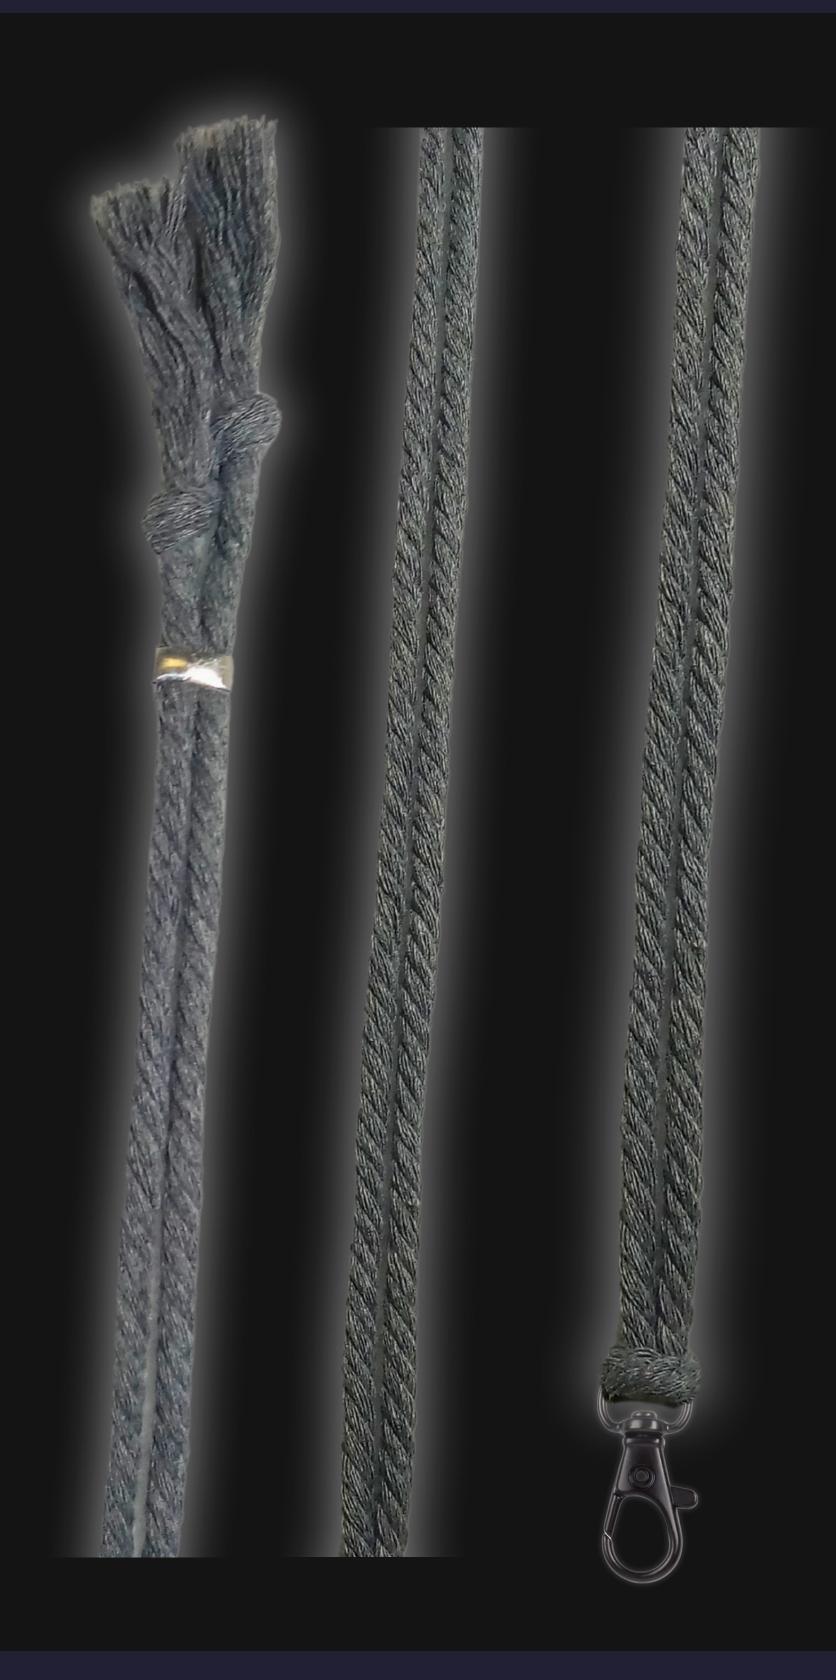

#### Cord Specifications

Soft & Thick Premium Cotton Cord

High-Quality 5mm Thick

Triple Twisted Regal Braided

24 Strands per Braid

Hypoallergenic & Fray-Free

#### Cord Length

24" inches Extra Long (48" Total)

Easy Custom Length Adjustment

Metal Slide Adjustment Clip

#### Cord Colors

Silver Slate Cord

Polished Metal Locking Spring Clasp

Silver Sliding Length Adjustment Clasp

"There is no greater investment, and no wiser decision, than to acquire things that Protect & Grow your Soul and Spirit."