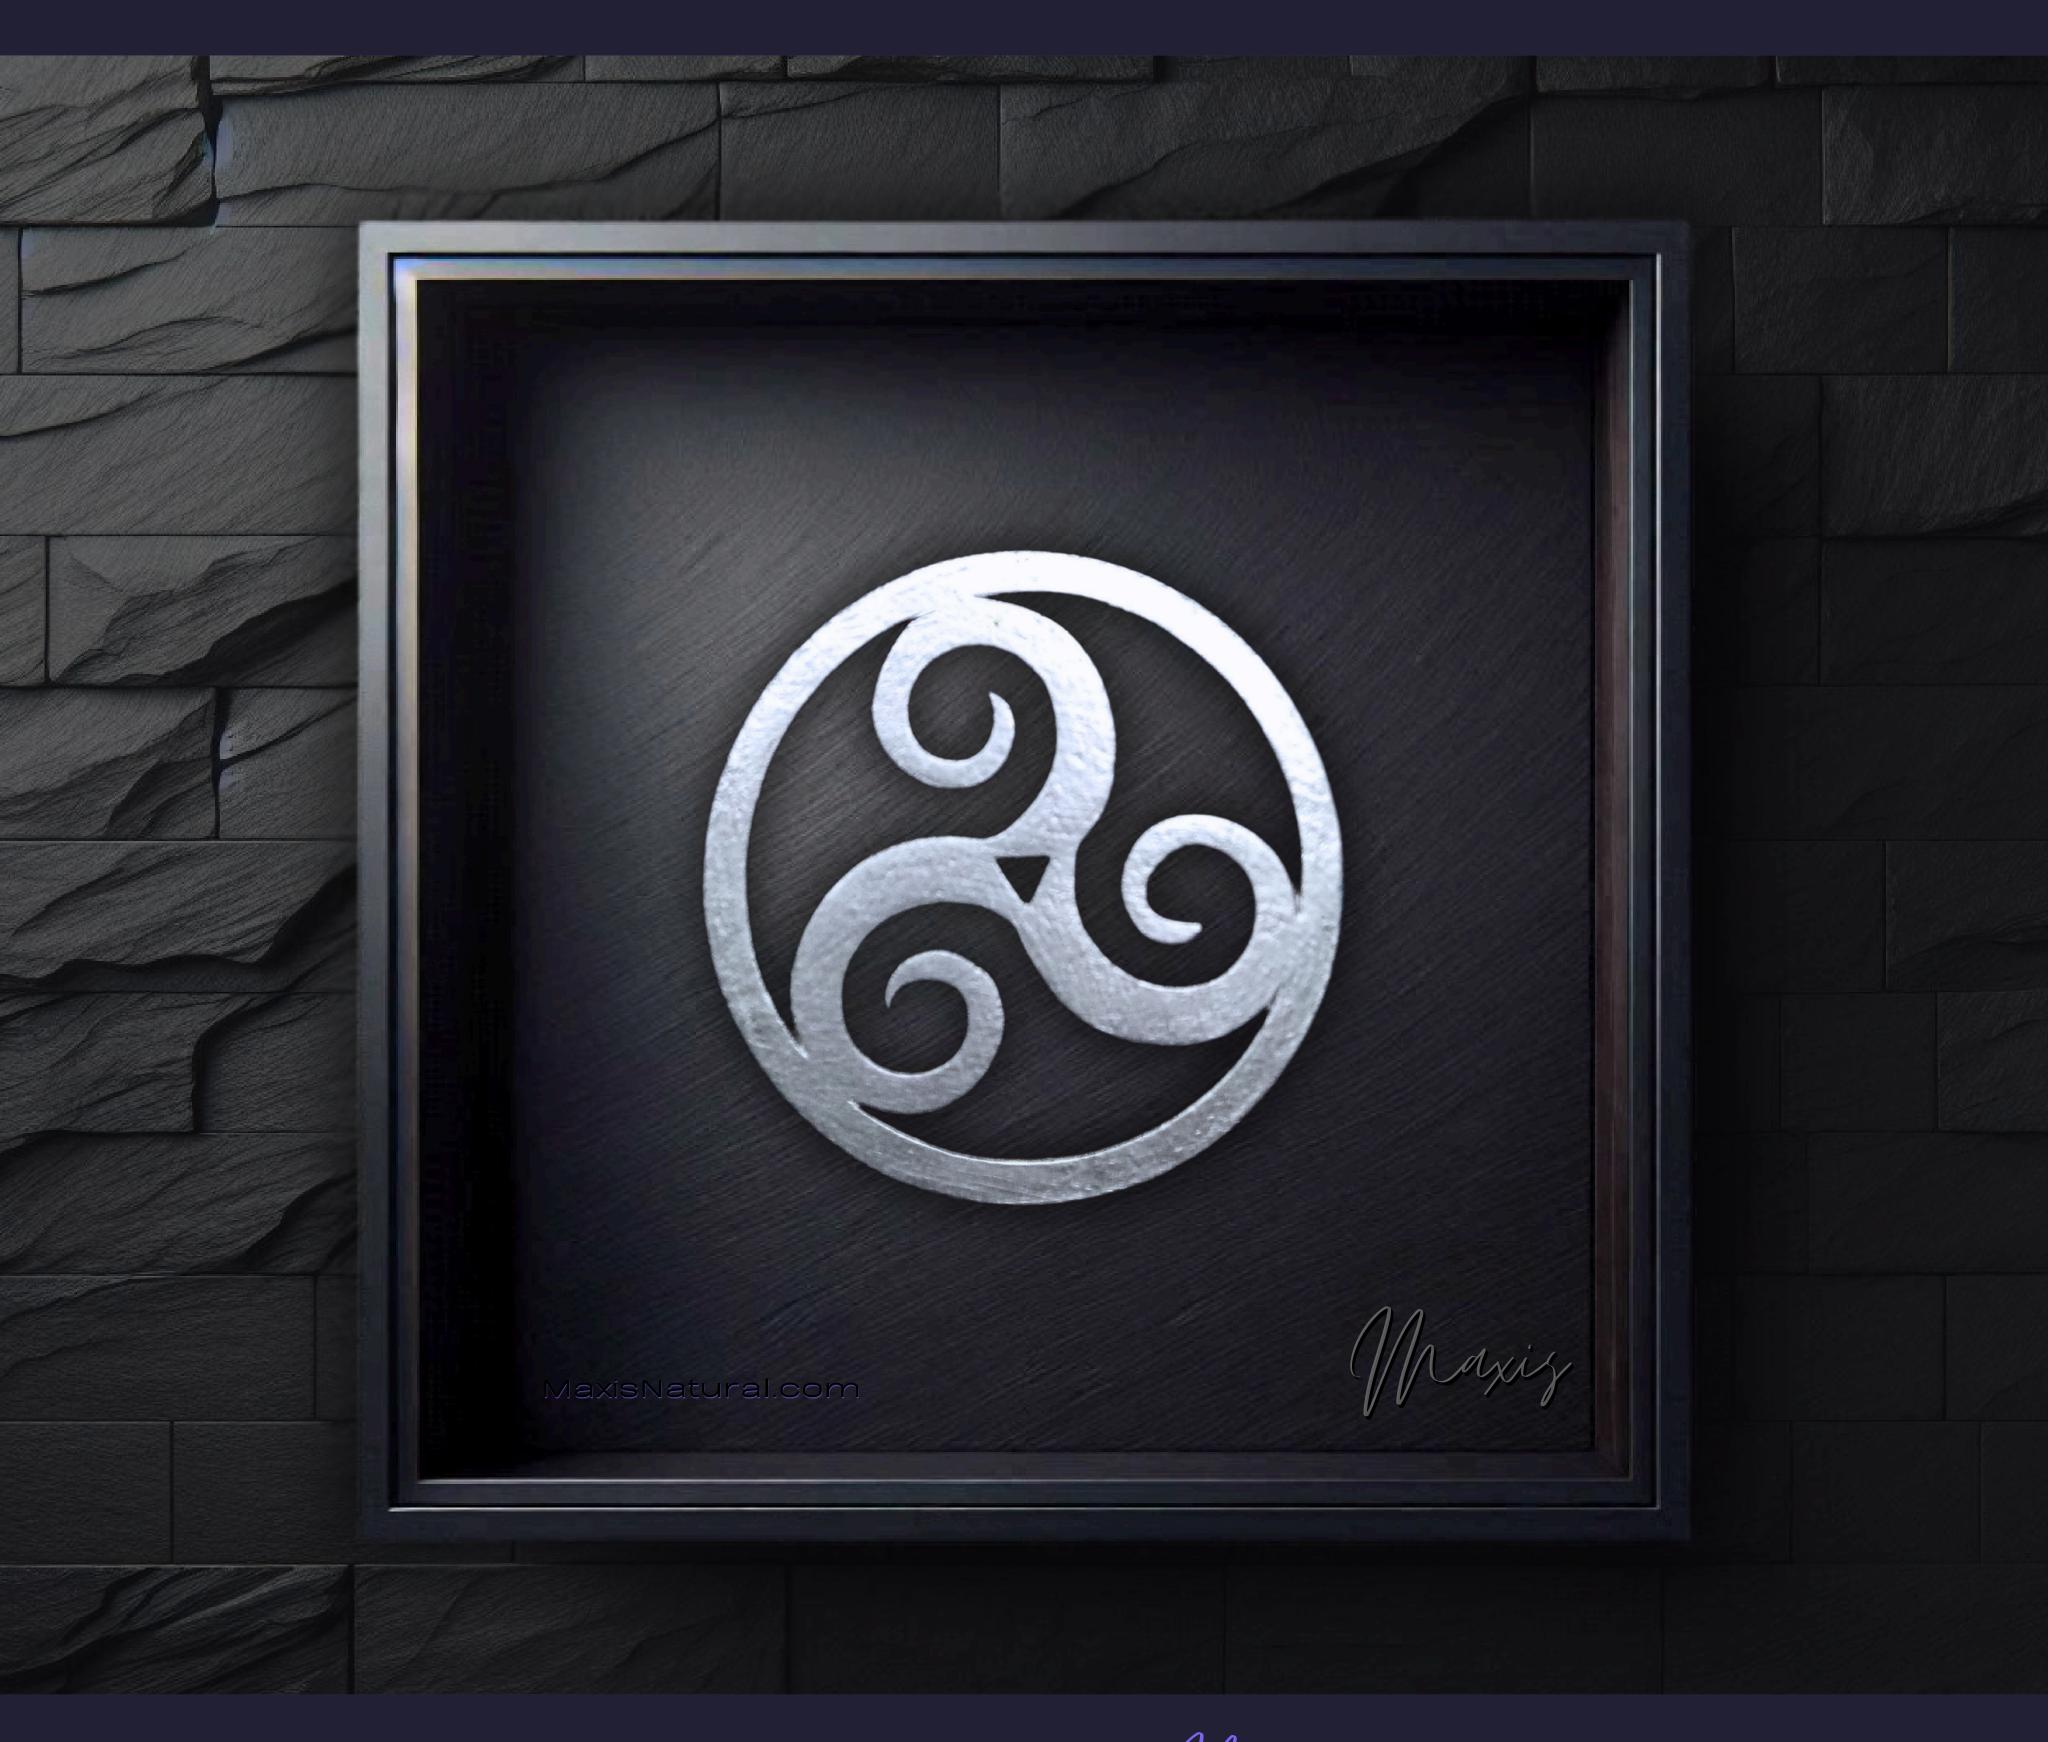

#### One of a Kind

The Universal Triskele Necklace is crafted by hand and has an idol-like appearance at 3" inches tall and wide. It is 1/4" inch thick giving it depth unlike any other necklace you will find. We use Premium Golden Baltic Birch Wood and carefully cut each piece before sanding. painting, and sealing to make the piece capable of lasting for Generations. Significant time and energy was spent to create a piece of art that will be a Positive Energy Artifact for Generations to come.

The Triskele, an ancient symbol, signifies spirituality's dynamic essence. It embodies life's cycles, eternal progress, and the balance of mind, body, and spirit. Its three spirals represent growth, transformation, and the interconnectedness of all existence, echoing the triple aspects of divinity and the universe's perpetual motion.