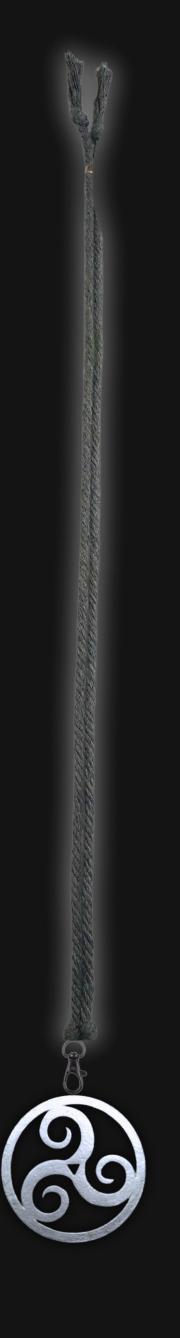

## Universal Triskele Necklace

Serial Number: 000146 Collection: Universal Triskele Necklaces

Total Height: 28 in 71.12 cm 711.2 mm Made from High-Quality Baltic Birch Wood

Hand Sanded, Brush Painted & Triple Sealed

Meticulously Crafted and Infused with Positive Energy

Height: 3 in 7.62 cm 76.2 mm

24 inches Extra Long Premium Cotton Cord 48 inches Total Cord Length Easy Custom Length Adjustment Polished Metal Locking Spring Clasp Depth: 1/4 in Width: 3 in 0.635 cm 7.62 cm 6.35 mm 76.2 mm

#### One of a Kind

The Universal Triskele Necklace is crafted by hand and has an idol-like appearance at 3" inches tall and wide. It is 1/4" inch thick giving it depth unlike any other necklace you will find. We use Premium Golden Baltic Birch Wood and carefully cut each piece before sanding. painting, and sealing to make the piece capable of lasting for Generations. Significant time and energy was spent to create a piece of art that will be a Positive Energy Artifact for Generations to come.