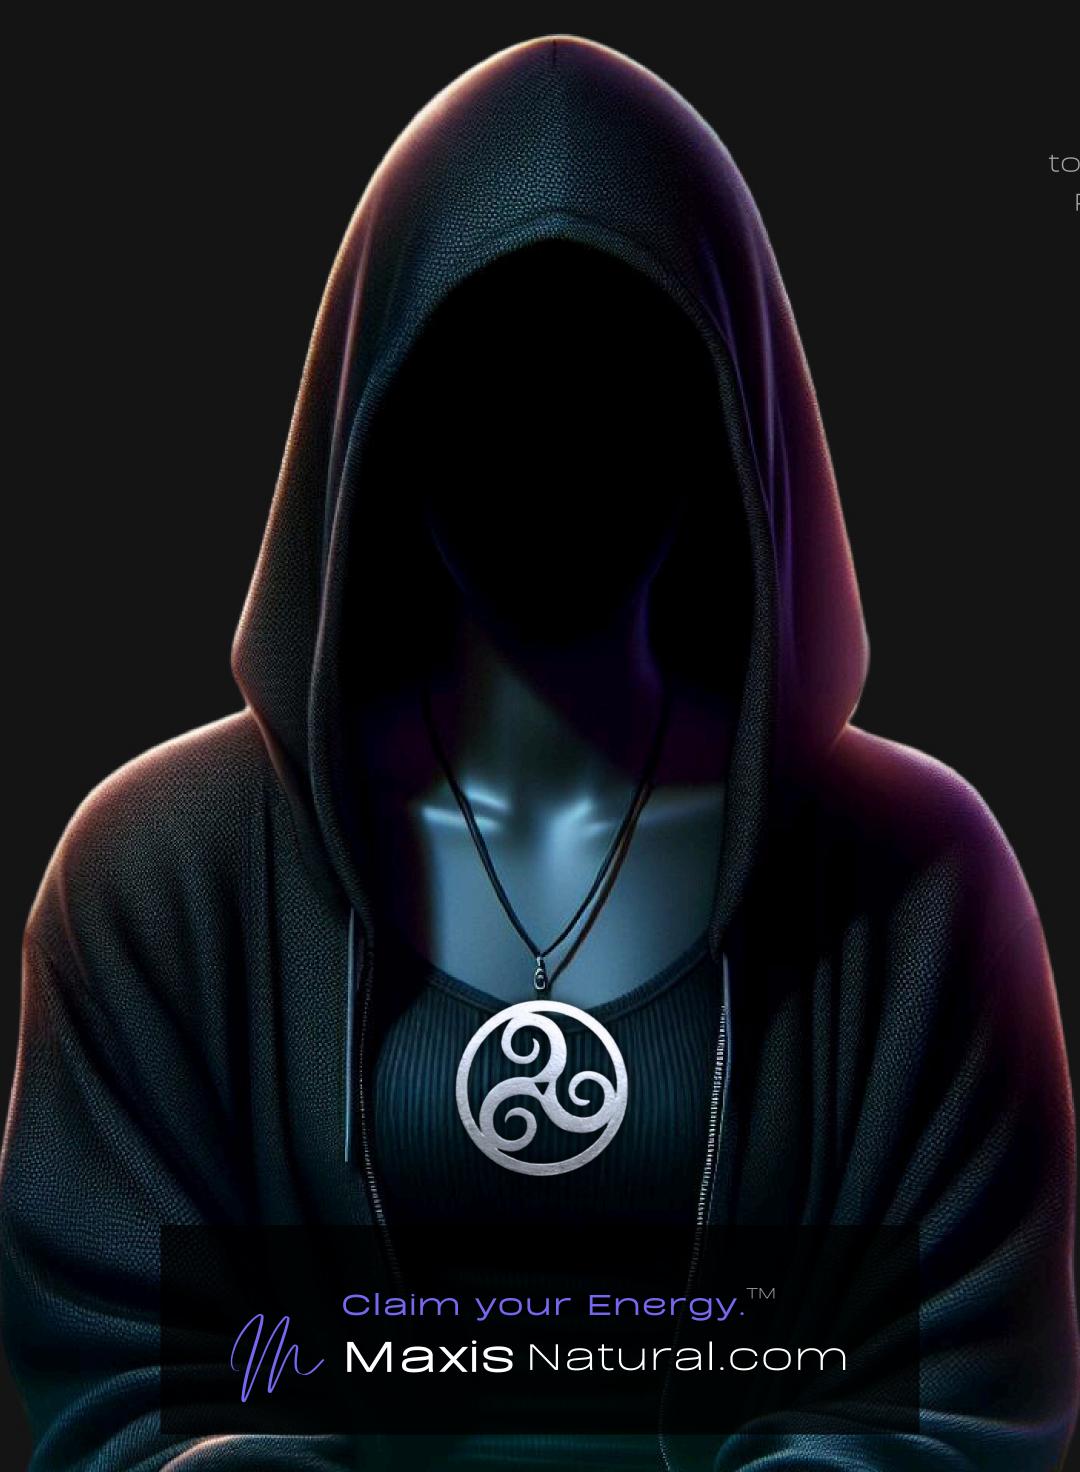

The Universal Triskele Necklace can be worn as a Necklace, displayed as an Amulet, serve as a Talisman and can be used as a Positive Energy Artifact to radiate Positive Energy wherever you choose to place it.

# Positive Energy Infusion Triskele Symbol Meaning

The Universal Triskele Necklace radiates with Positive Intention & Energy. Focused Mental Effort, Silent Positive Meditation and Positive Mantras were used during the creation of this piece. Positive Thoughts and Intention are passed on through each and every piece we create, infusing Positive Light Energy that will last for generations.

The Triskele, an ancient symbol, signifies spirituality's dynamic essence. It embodies life's cycles, eternal progress, and the balance of mind, body, and spirit. Its three spirals represent growth, transformation, and the interconnectedness of all existence, echoing the triple aspects of divinity and the universe's perpetual motion.