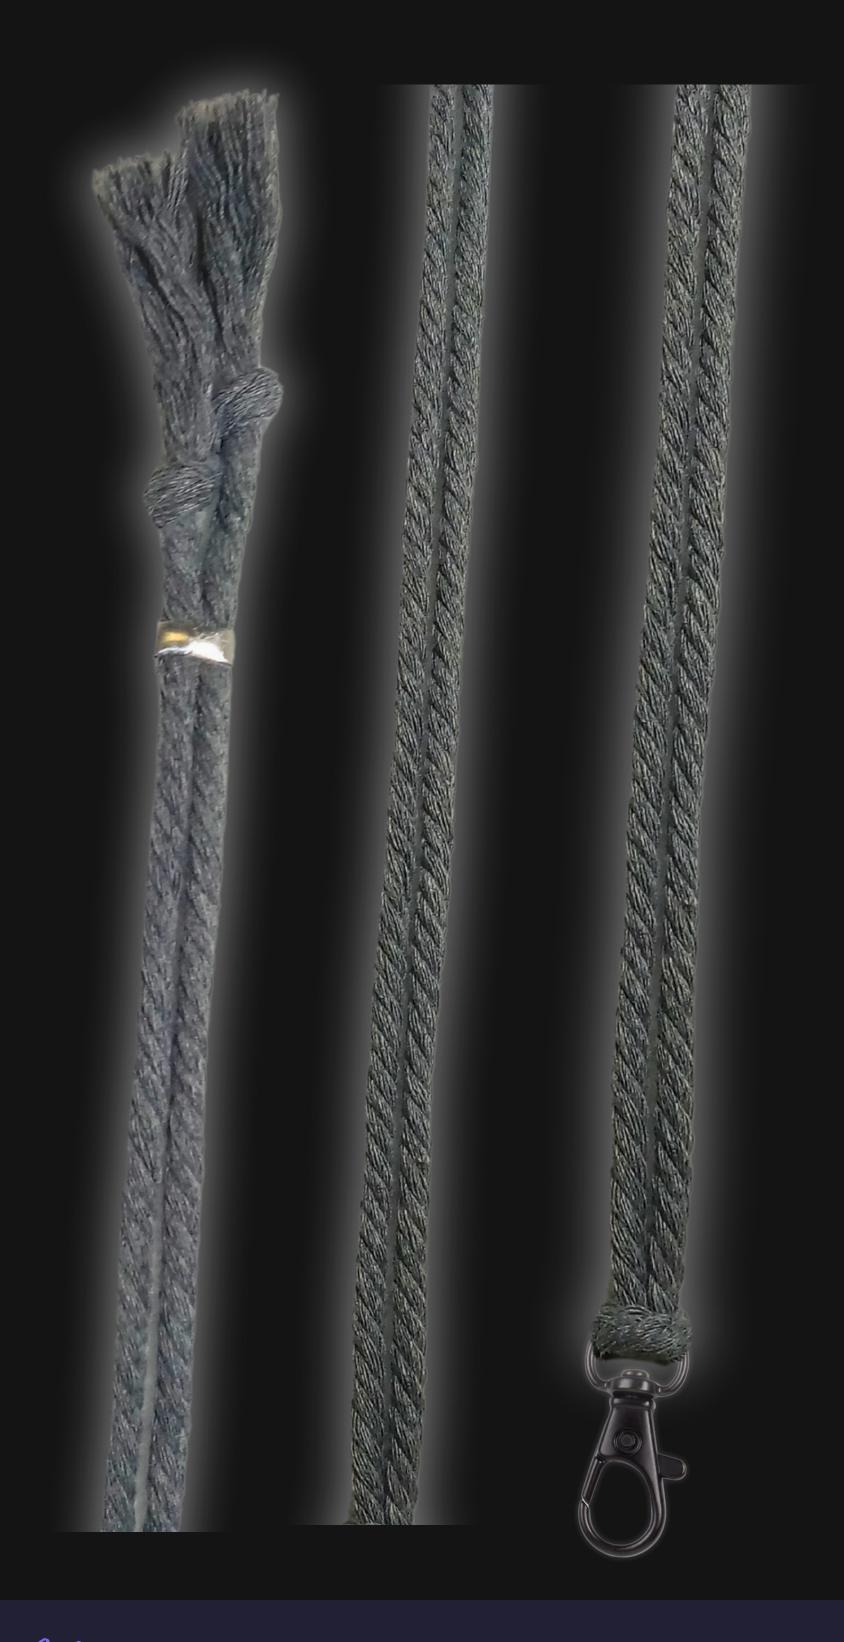

### Cord Specifications

Soft & Thick Premium Cotton Cord

High-Quality 5mm Thick

Triple Twisted Regal Braided

24 Strands per Braid

Hypoallergenic & Fray-Free

#### Cord Length

24" inches Extra Long (48" Total)

Easy Custom Length Adjustment

Metal Slide Adjustment Clip

### Cord Colors

Silver Slate Cotton Cord

Polished Metal Locking Spring Clasp

Silver Sliding Length Adjustment Clasp

"There is no greater investment, and no wiser decision, than to acquire things that Protect & Grow your Soul and Spirit."