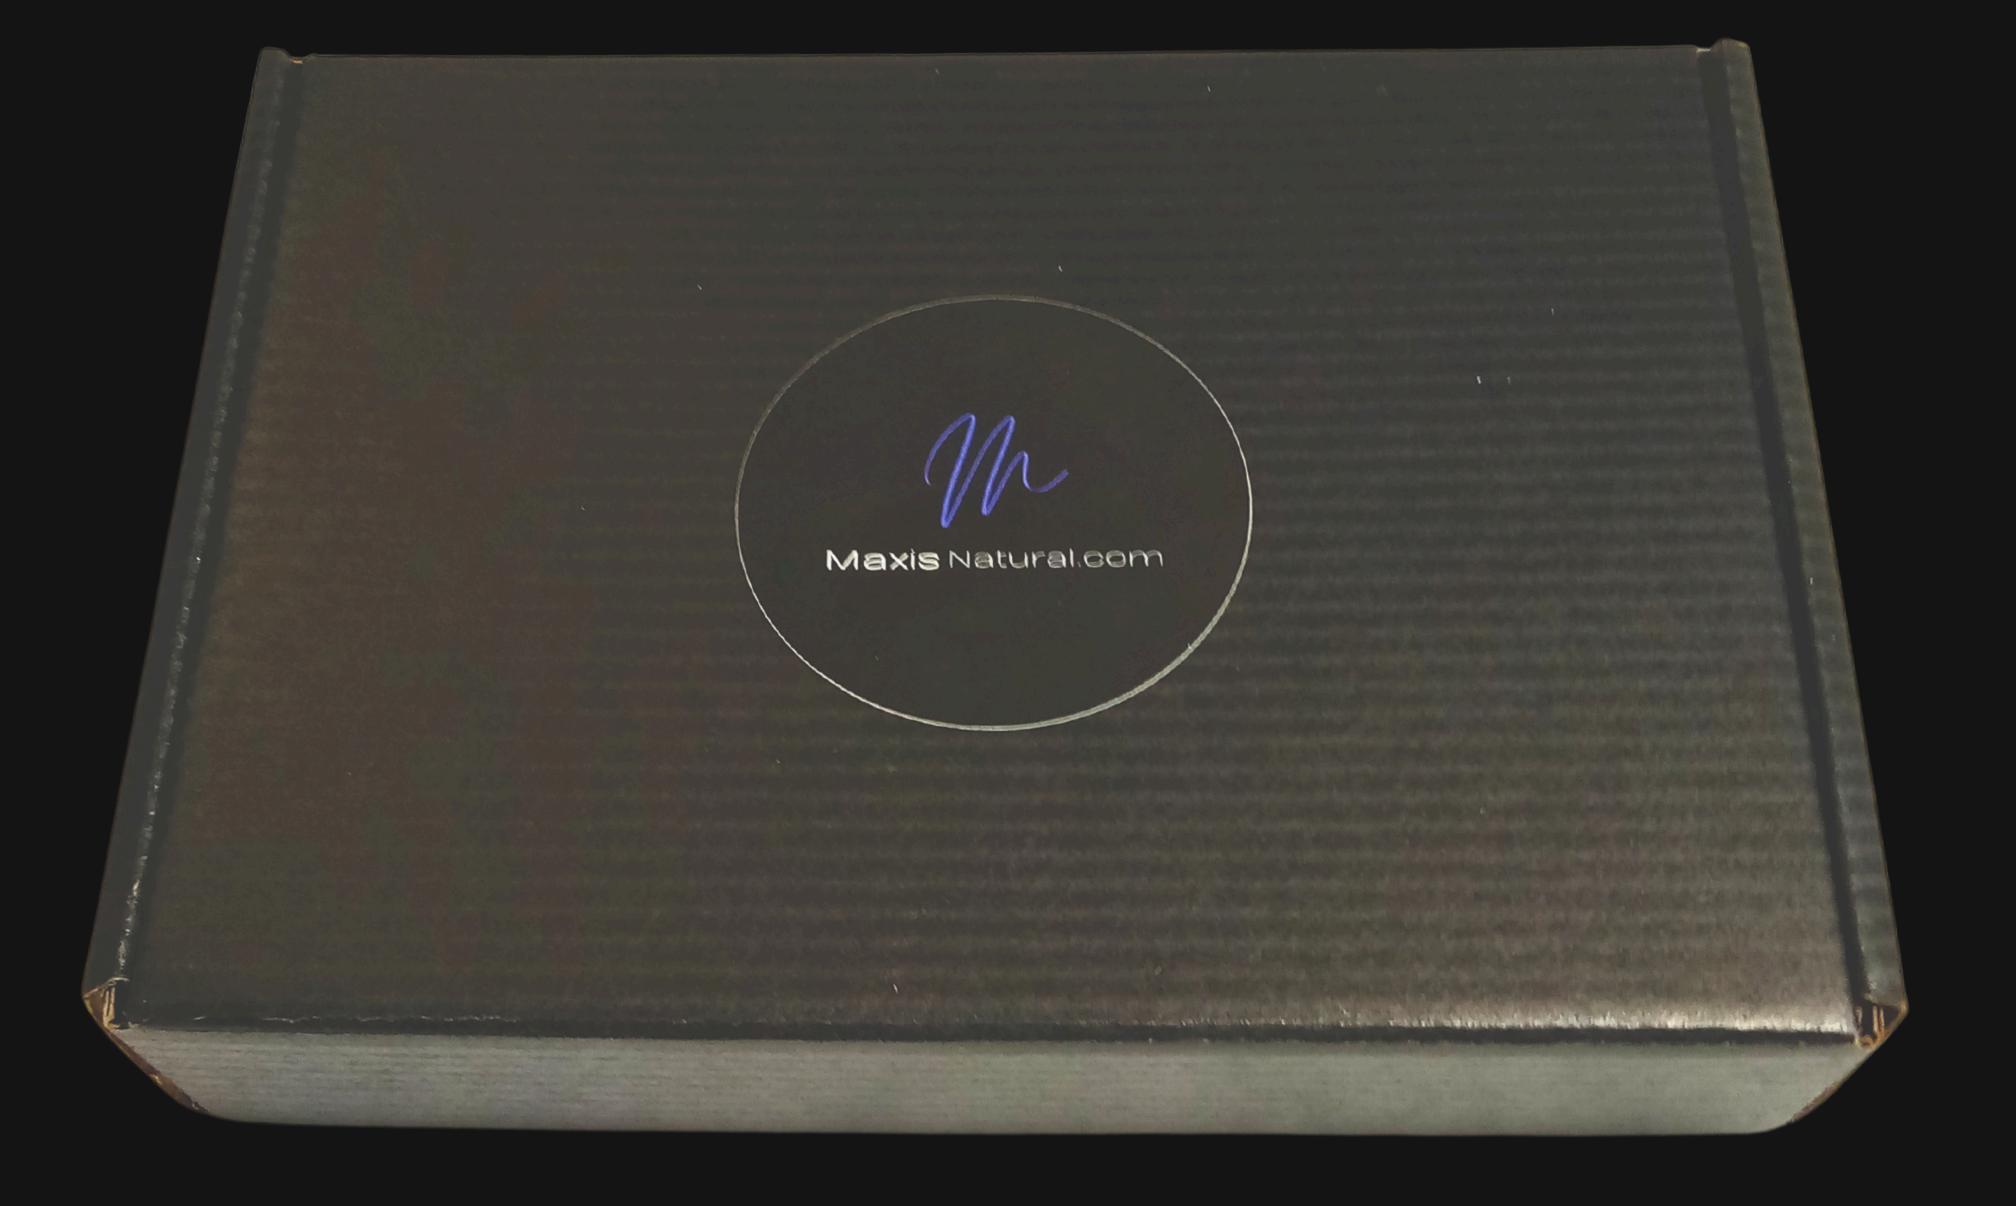

## 8" inch by 5.5" inch Black Box

Delivered in a Sleek Black Box that can be used for storage.

and the property stocks of their

在一个大小小小小小小小小小小小小小小小小小小

Maxis Natural.com

Signed Product Card

Black Protective Paper