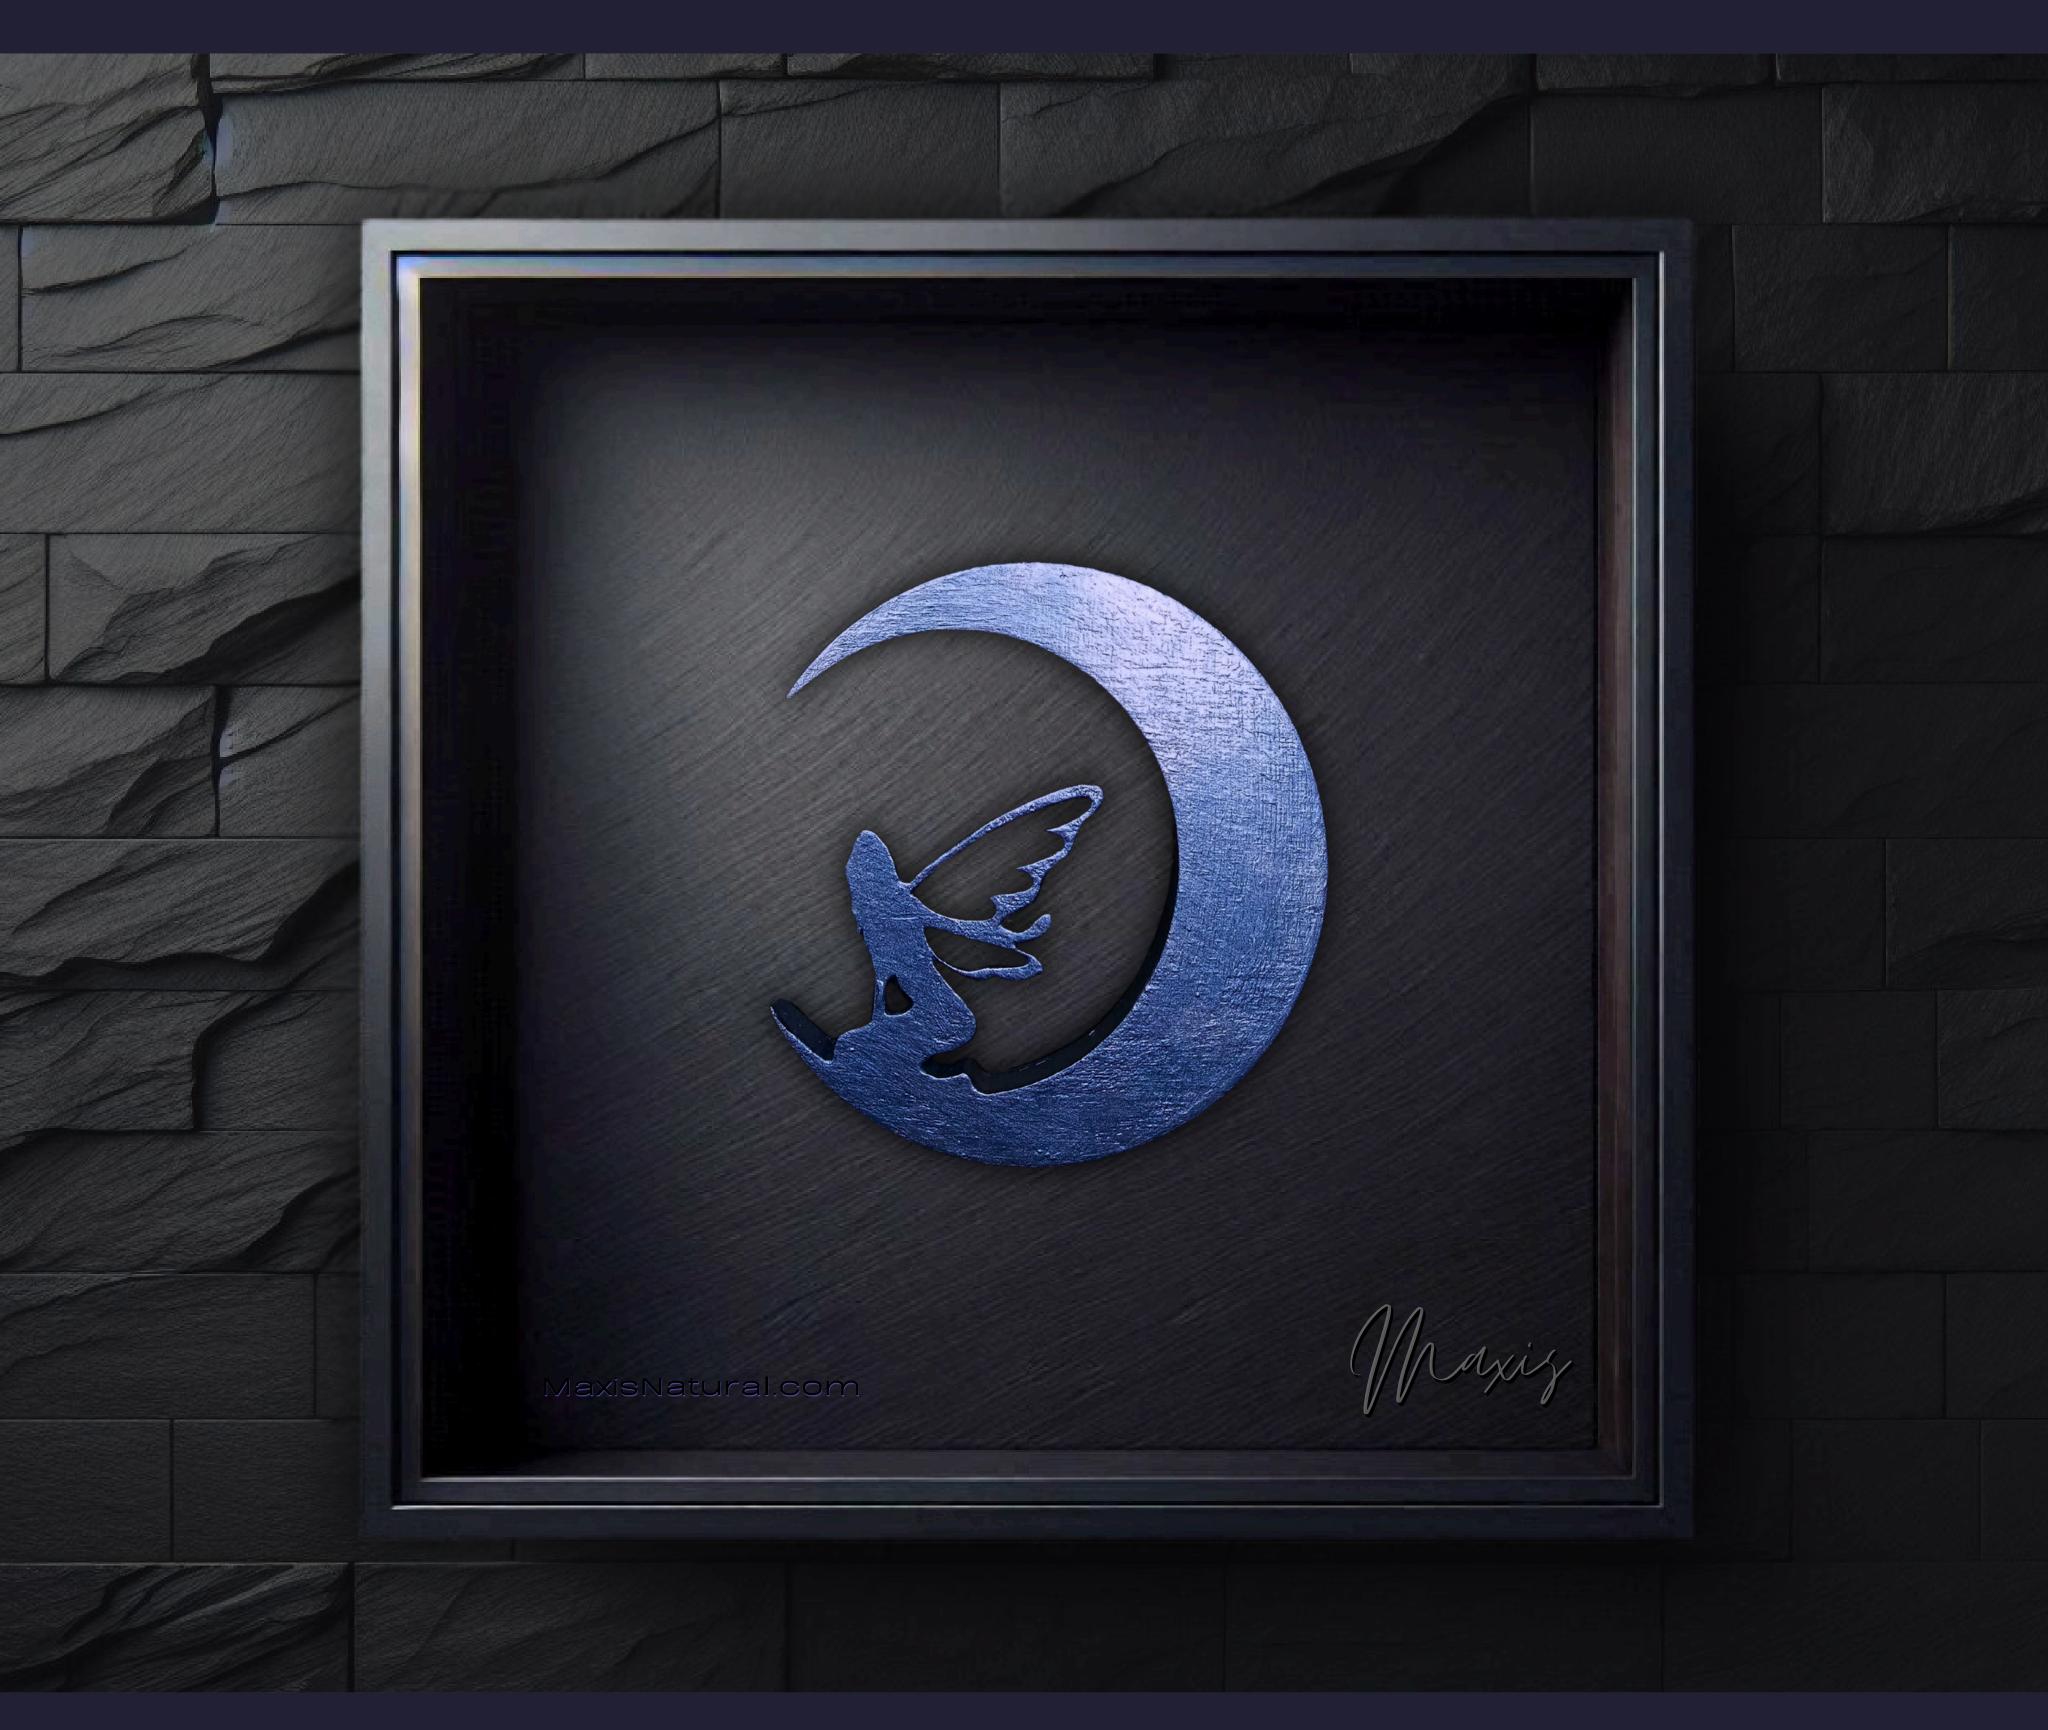

# Ethereal Being Necklace

Serial Number: 000144 Collection: Ethereal Being Necklaces

Total Height: 28 in 71.12 cm 711.2 mm Made from High-Quality Baltic Birch Wood

Hand Sanded, Brush Painted & Triple Sealed

Meticulously Crafted and Infused with Positive Energy

Height: 3 in 7.62 cm 76.2 mm

24 inches Extra Long Premium Cotton Cord 48 inches Total Cord Length Easy Custom Length Adjustment Polished Metal Locking Spring Clasp Depth: 1/4 in Width: 3 in 0.635 cm 7.62 cm 6.35 mm 76.2 mm

#### One of a Kind

The Ethereal Being Necklace is crafted by hand and has an idol-like appearance at 3" inches tall and 2" wide. It is 1/4" thick giving it depth unlike any other necklace you will find. We use Premium Golden Baltic Birch Wood and carefully cut each piece before sanding, painting, and sealing to make the piece capable of lasting for generations. Significant time and energy was spent to create a piece of art that will be a Positive Energy Artifact for generations to come.

### Cord Specifications

Soft & Thick Premium Cotton Cord

High-Quality 5mm Thick

Triple Twisted Regal Braided

24 Strands per Braid

Hypoallergenic & Fray-Free