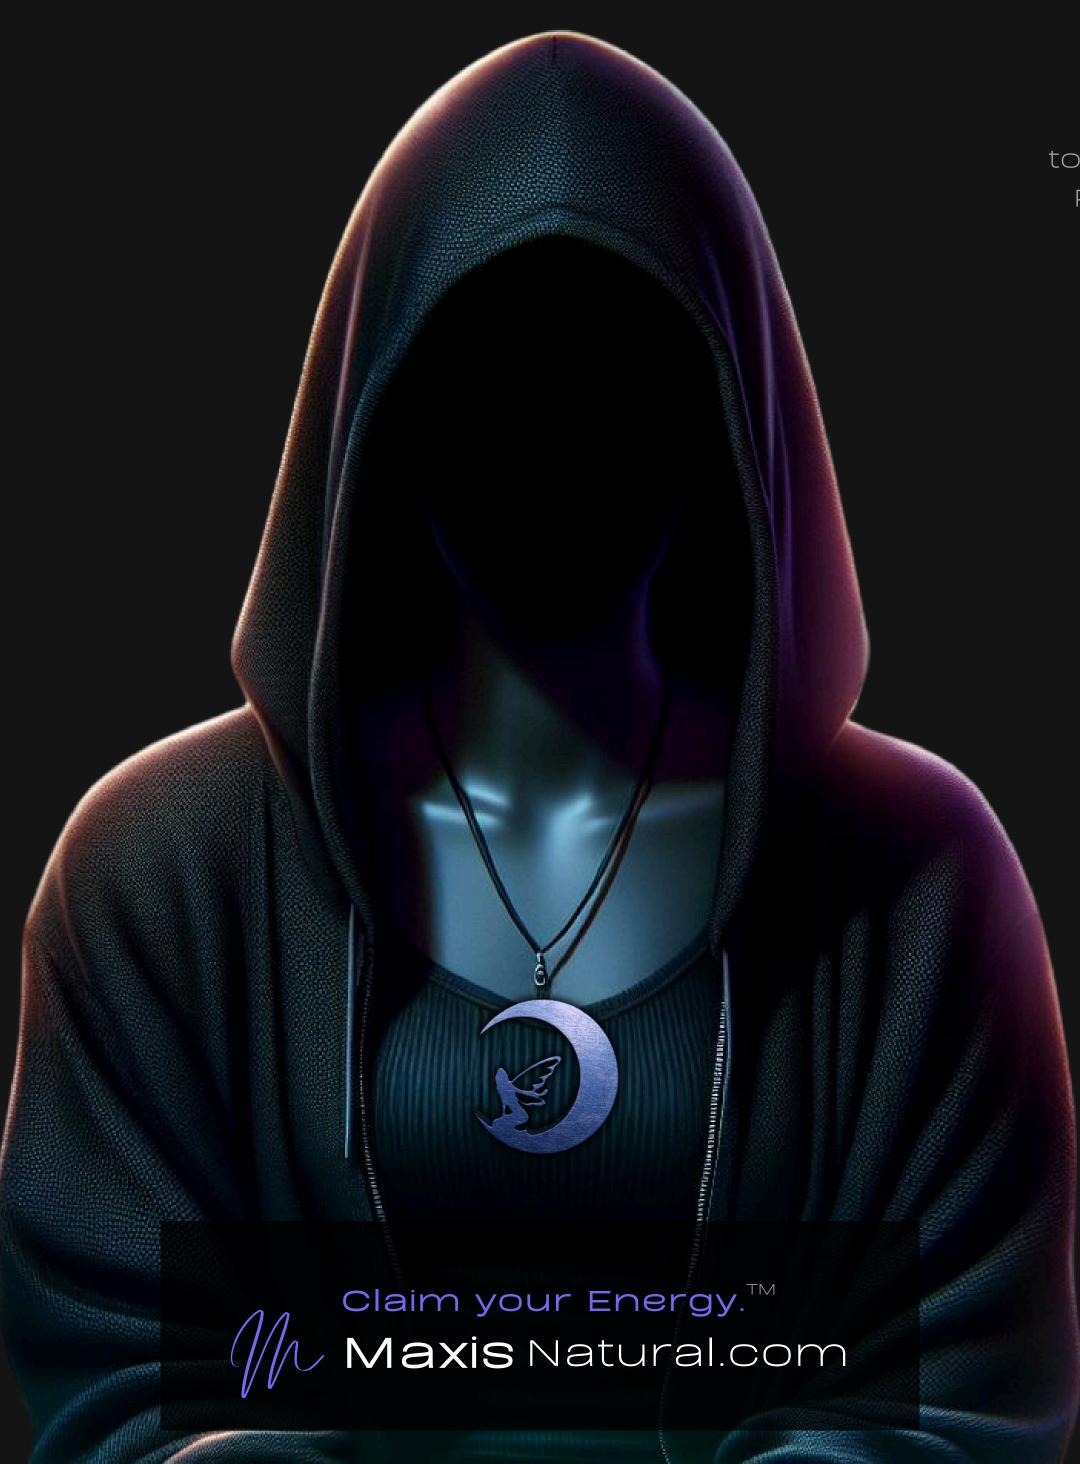

#### One of a Kind

The Ethereal Being Necklace is crafted by hand and has an idol-like appearance at 3" inches tall and 2" wide. It is 1/4" thick giving it depth unlike any other necklace you will find. We use Premium Golden Baltic Birch Wood and carefully cut each piece before sanding, painting, and sealing to make the piece capable of lasting for generations. Significant time and energy was spent to create a piece of art that will be a Positive Energy Artifact for generations to come.

### Energy Artifact

The Ethereal Being Necklace can be worn as a Necklace, displayed as an Amulet, serve as a Talisman and can be used as a Positive Energy Artifact to radiate Positive Energy wherever you choose to place it.

## Ethereal Being Symbol Meaning

In spirituality, an ethereal being symbolizes a presence beyond the physical realm. Often associated with divinity or otherworldliness, these beings represent purity, enlightenment, and a connection to the universe's unseen forces. They embody the essence of the soul's journey towards transcendence, untethered by earthly limitations, guiding us towards higher wisdom.