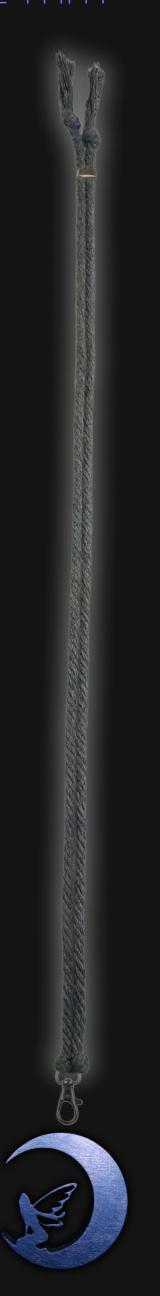

### Cord Specifications

Soft & Thick Premium Cotton Cord

High-Quality 5mm Thick

Triple Twisted Regal Braided

24 Strands per Braid

Hypoallergenic & Fray-Free

#### Cord Length

24" inches Extra Long (48" Total)

Easy Custom Length Adjustment

Metal Slide Adjustment Clip

### Cord Colors

Silver Slate Cotton Cord

Polished Metal Locking Spring Clasp

Silver Sliding Length Adjustment Clasp

"There is no greater investment, and no wiser decision, than to acquire things that Protect & Grow your Soul and Spirit."