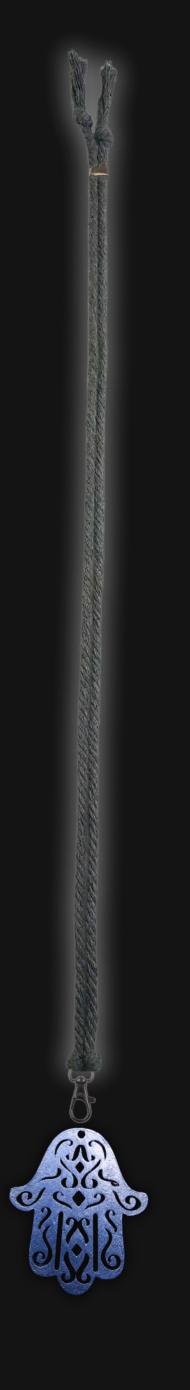

## Hand of Hamsa Necklace

Serial Number: 000140 Collection: Hand of Hamsa Necklaces

Total Height: 28 in 71.12 cm 711.2 mm

Made from High-Quality Baltic Birch Wood Hand Sanded, Brush Painted & Triple Sealed Meticulously Crafted and Infused with Positive Energy

Height: 3 in 7.62 cm 76.2 mm

24 inches Extra Long Premium Cotton Cord Depth: 1/4 in 48 inches Total Cord Length Easy Custom Length Adjustment Polished Metal Locking Spring Clasp

0.635 cm 6.35 mm

Width: 2.5 in 6.35 cm 63.5 mm

#### One of a Kind

The Hand of Hamsa Necklace is crafted by hand and has an idol-like appearance at 3" inches tall and 2.5" in wide. It is 1/4" thick giving it depth unlike any other necklace you will find. We use Premium Golden Baltic Birch Wood and carefully cut each piece before sanding, painting, and sealing to make the piece capable of lasting for generations. Significant physical and mental energy, time and effort go into each piece to create a piece of art that will be a Positive Energy Artifact for generations to come.

#### Hand of Hamsa Meaning

In spirituality, the Hand of Hamsa is a symbol of protection, believed to ward off the evil eye. It represents blessings, power, and strength, bringing happiness, luck, health, and good fortune. it signifies a shield against negativity and a charm for abundance.