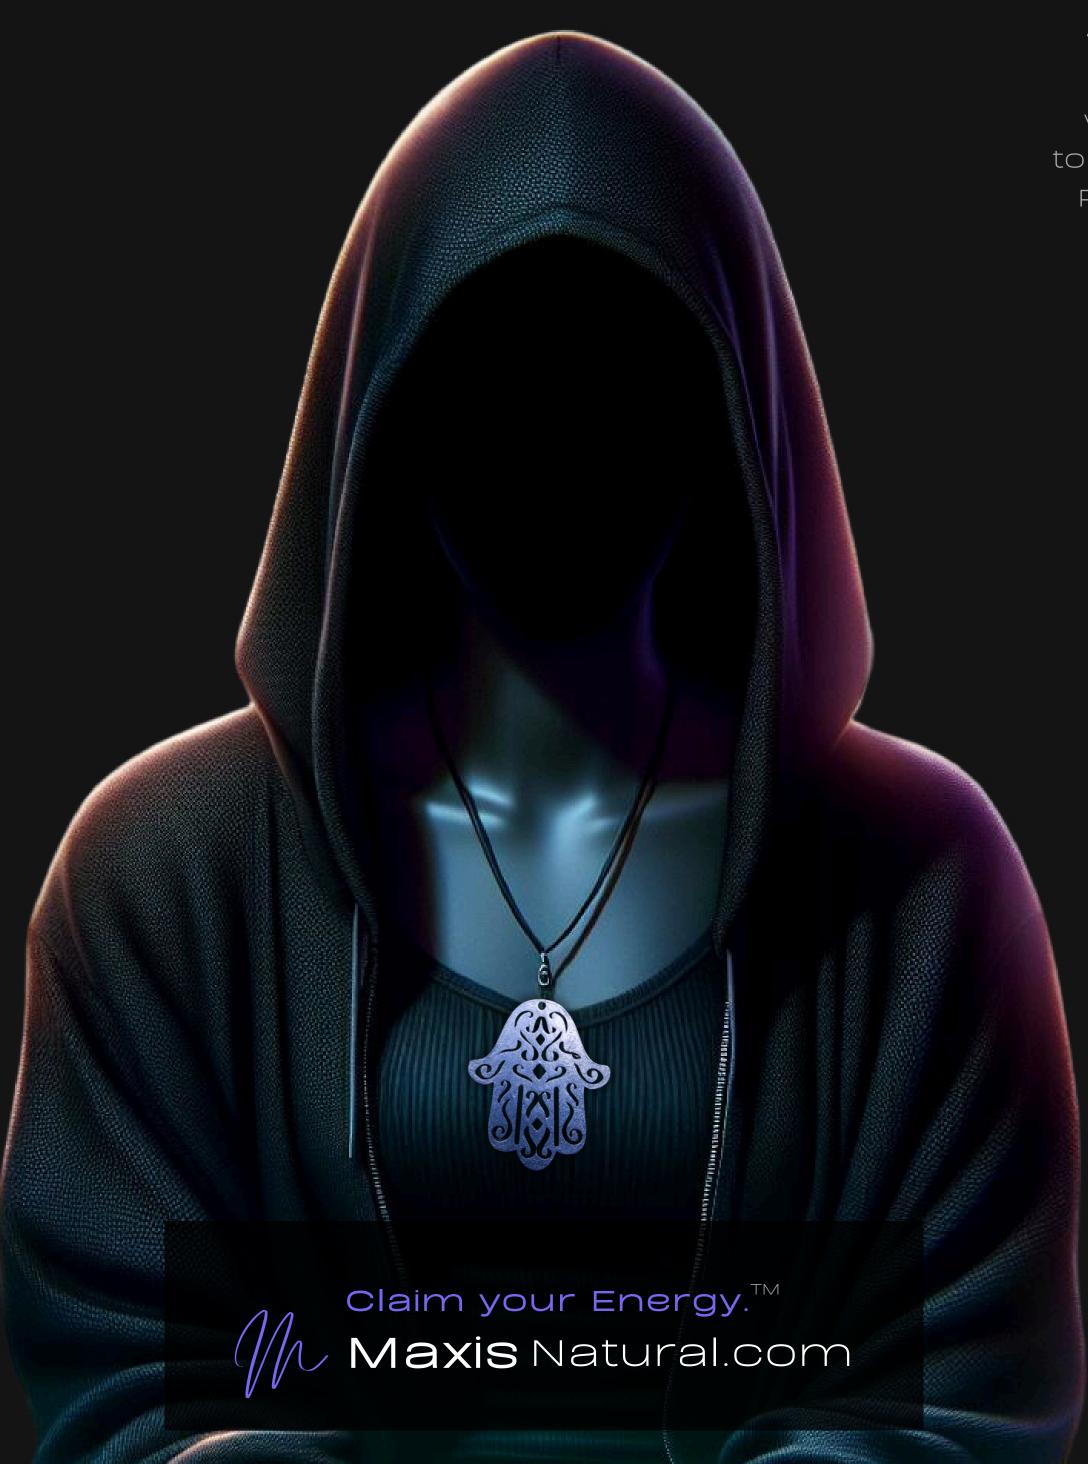

## Hand of Hamsa Necklace

Serial Number: 000140 Collection: Hand of Hamsa Necklaces

Total Height: 28 in 71.12 cm 711.2 mm

Made from High-Quality Baltic Birch Wood Hand Sanded, Brush Painted & Triple Sealed Meticulously Crafted and Infused with Positive Energy

#### One of a Kind

The Hand of Hamsa Necklace is crafted by hand and has an idol-like appearance at 3" inches tall and 2.5" in wide. It is 1/4" thick giving it depth unlike any other necklace you will find. We use Premium Golden Baltic Birch Wood and carefully cut each piece before sanding, painting, and sealing to make the piece capable of lasting for generations. Significant physical and mental energy, time and effort go into each piece to create a piece of art that will be a Positive Energy Artifact for generations to come.

#### Energy Artifact

The Hand of Hamsa Necklace can be worn as a Necklace, displayed as an Amulet, serve as a Talisman and can be used as a Positive Energy Artifact to radiate Positive Energy wherever you choose to place it.

#### Hand of Hamsa Meaning

In spirituality, the Hand of Hamsa is a symbol of protection, believed to ward off the evil eye. It represents blessings, power, and strength, bringing happiness, luck, health, and good fortune. it signifies a shield against negativity and a charm for abundance.