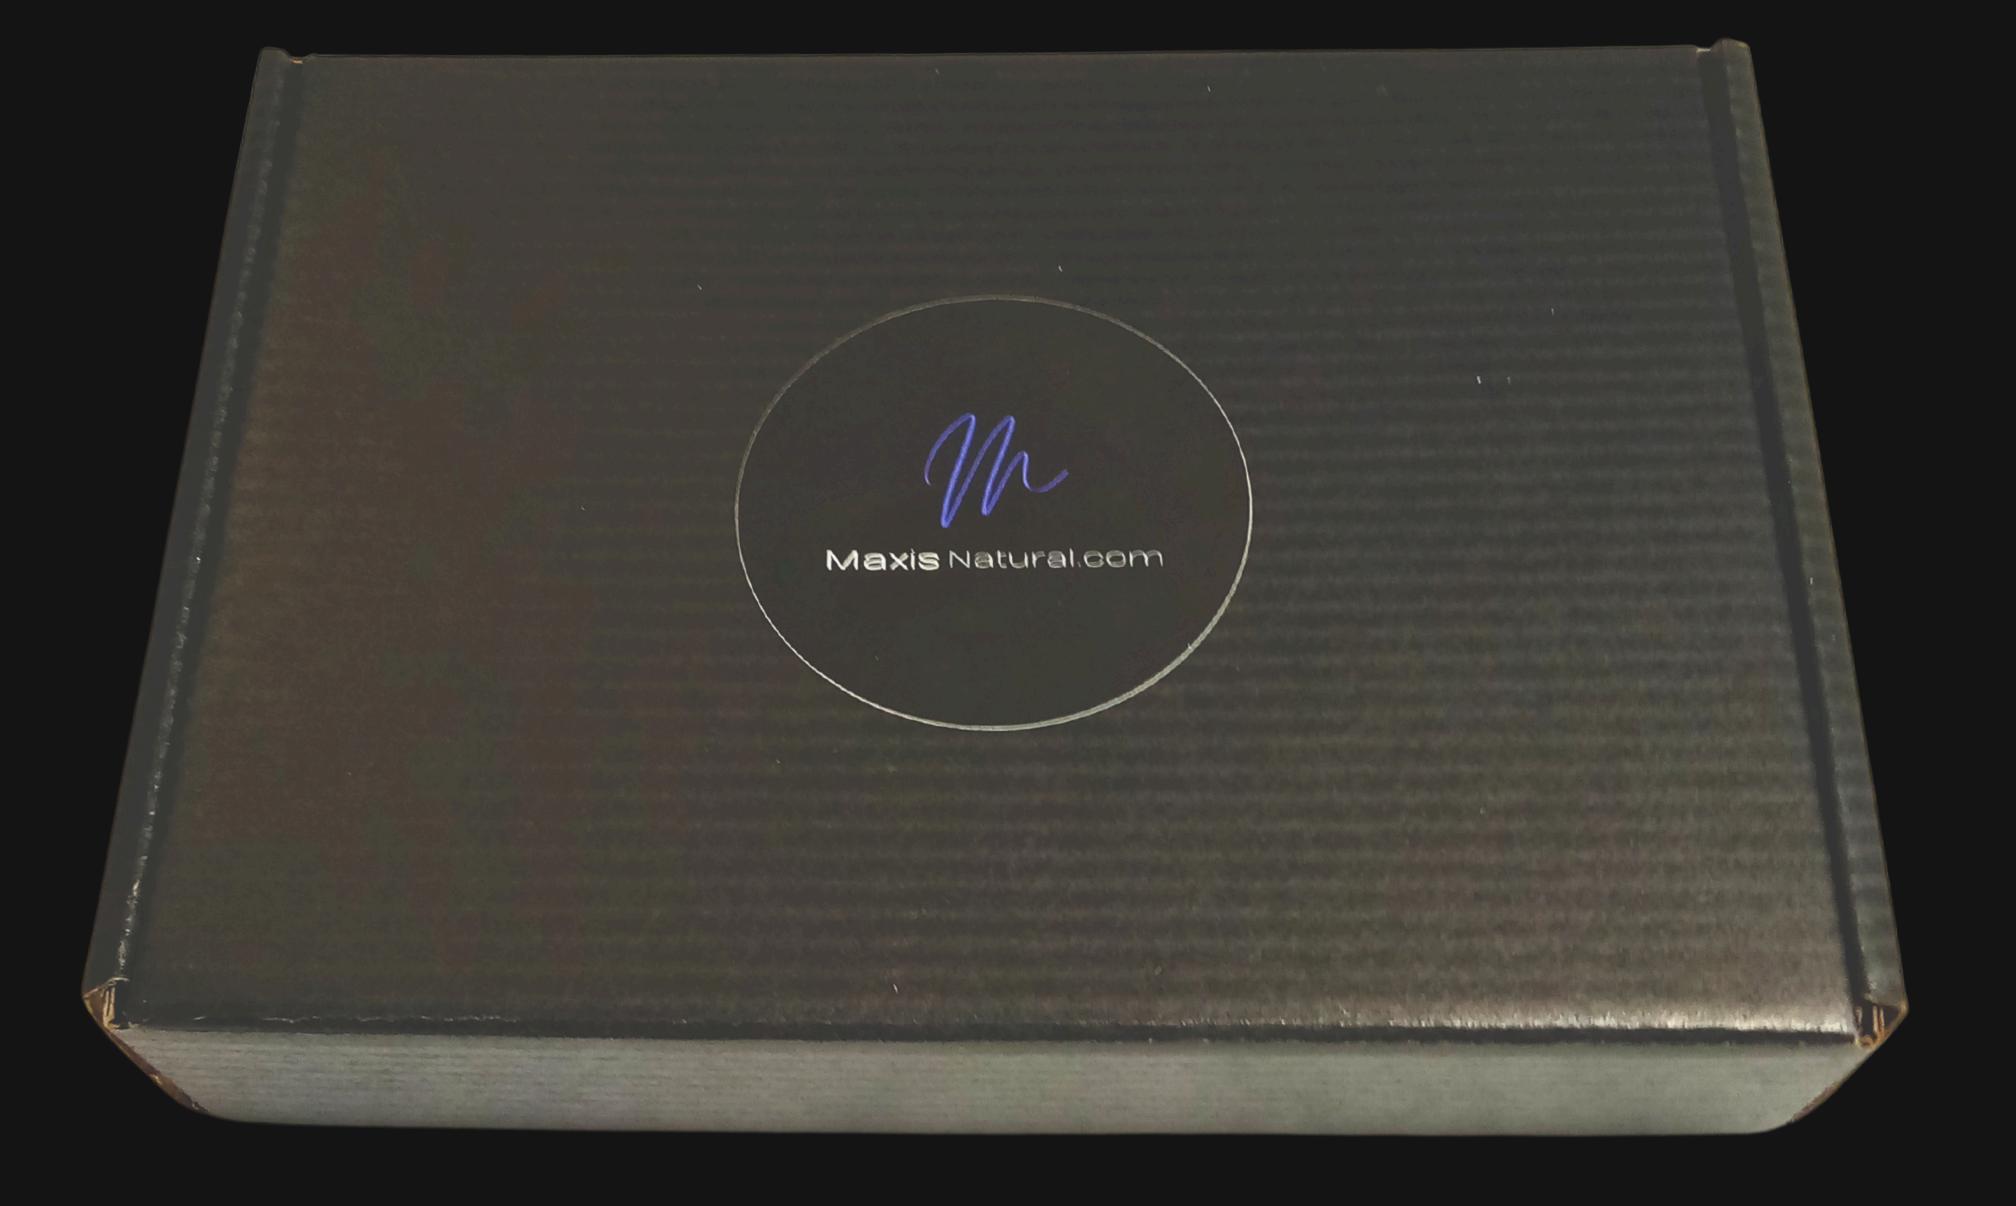

### 8" inch by 5.5" inch Black Box

Delivered in a Sleek Black Box that can be used for storage.

and the property stocks of their

在一个中国的大学中的大学的大学中国的

Maxis Natural.com

#### Box Contents

Signed Product Card

Black Protective Paper

5" by 7" Black Velvet Bag

Energy Pendant

Silver Slate Necklace Cord

Maxis Natural.com