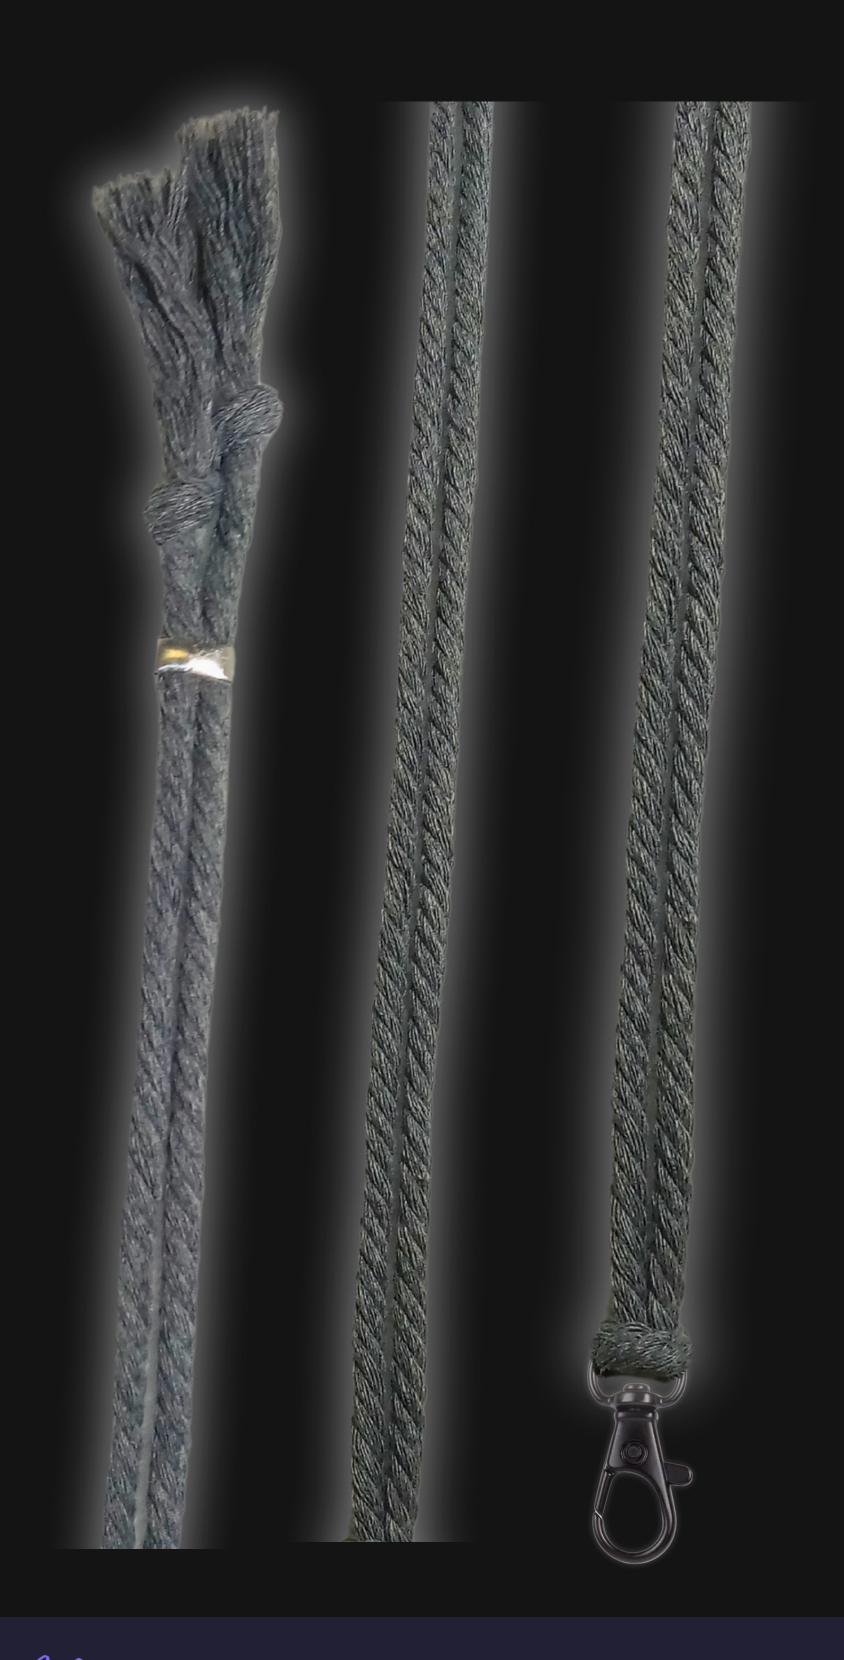

#### Cord Specifications

Soft & Thick Premium Cotton Cord

High-Quality 5mm Thick

Triple Twisted Regal Braided

24 Strands per Braid

Hypoallergenic & Fray-Free

#### Cord Length

24" inches Extra Long (48" Total)

Easy Custom Length Adjustment

Metal Slide Adjustment Clip

#### Colors

Silver Slate Cotton Cord

Polished Metal Locking Spring Clasp

Silver Sliding Length Adjustment Clasp

"There is no greater investment, and no wiser decision, than to acquire things that Protect & Grow your Soul and Spirit."