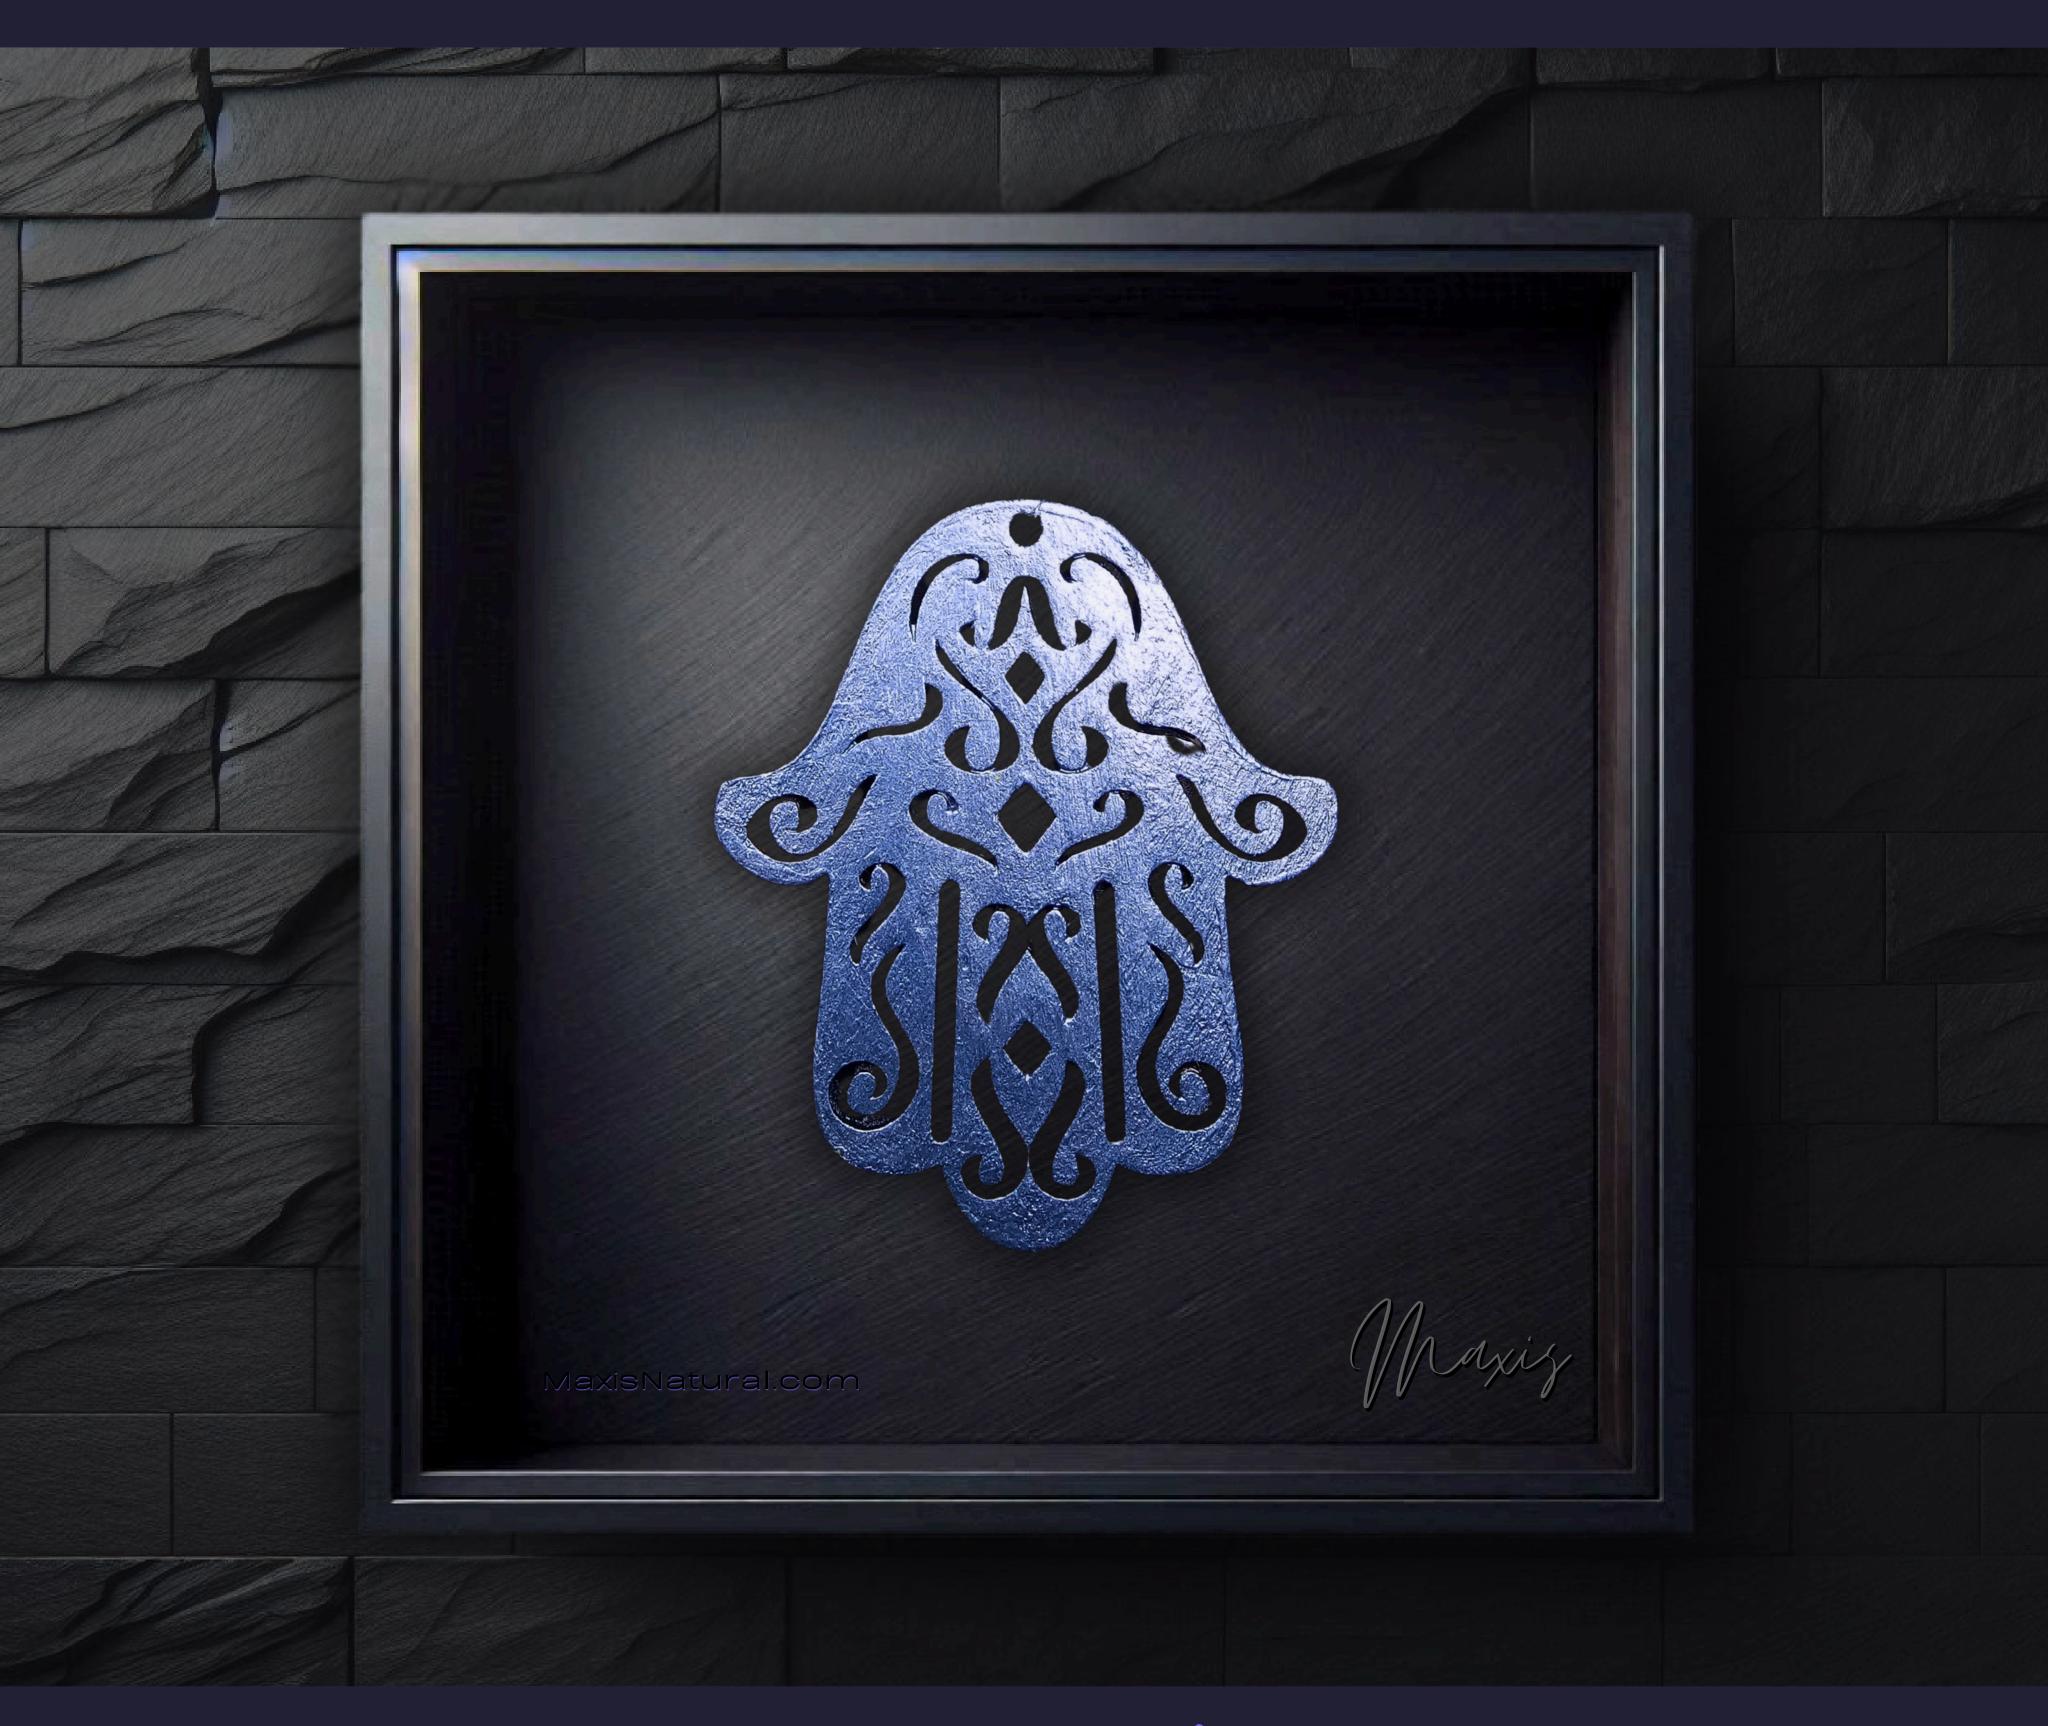

## Hand of Hamsa Necklace

Serial Number: 000140 Collection: Hand of Hamsa Necklaces

Total Height: 28 in 71.12 cm 711.2 mm

Made from High-Quality Baltic Birch Wood Hand Sanded, Brush Painted & Triple Sealed Meticulously Crafted and Infused with Positive Energy

#### One of a Kind

The Hand of Hamsa Necklace is crafted by hand and has an idol-like appearance at 3" inches tall and 2.5" in wide. It is 1/4" thick giving it depth unlike any other necklace you will find. We use Premium Golden Baltic Birch Wood and carefully cut each piece before sanding, painting, and sealing to make the piece capable of lasting for generations. Significant physical and mental energy, time and effort go into each piece to create a piece of art that will be a Positive Energy Artifact for generations to come.

#### Hand of Hamsa Meaning

In spirituality, the Hand of Hamsa is a symbol of protection, believed to ward off the evil eye. It represents blessings, power, and strength, bringing happiness, luck, health, and good fortune. it signifies a shield against negativity and a charm for abundance.