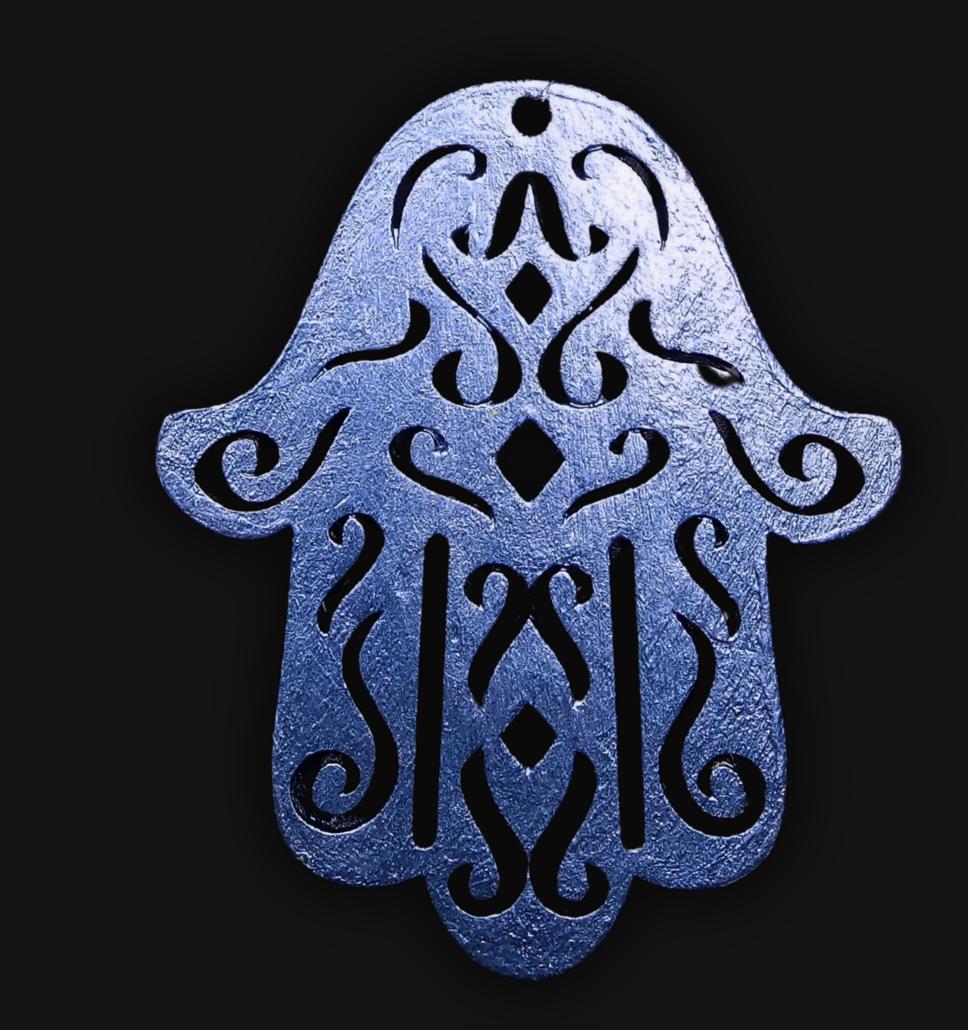

#### One of a Kind

The Hand of Hamsa Necklace is crafted by hand and has an idol-like appearance at 3" inches tall and 2.5" in wide. It is 1/4" thick giving it depth unlike any other necklace you will find. We use Premium Golden Baltic Birch Wood and carefully cut each piece before sanding, painting, and sealing to make the piece capable of lasting for generations. Significant physical and mental energy, time and effort go into each piece to create a piece of art that will be a Positive Energy Artifact for generations to come.

#### Hand of Hamsa Meaning

In spirituality, the Hand of Hamsa is a symbol of protection, believed to ward off the evil eye. It represents blessings, power, and strength, bringing happiness, luck, health, and good fortune. it signifies a shield against negativity and a charm for abundance.