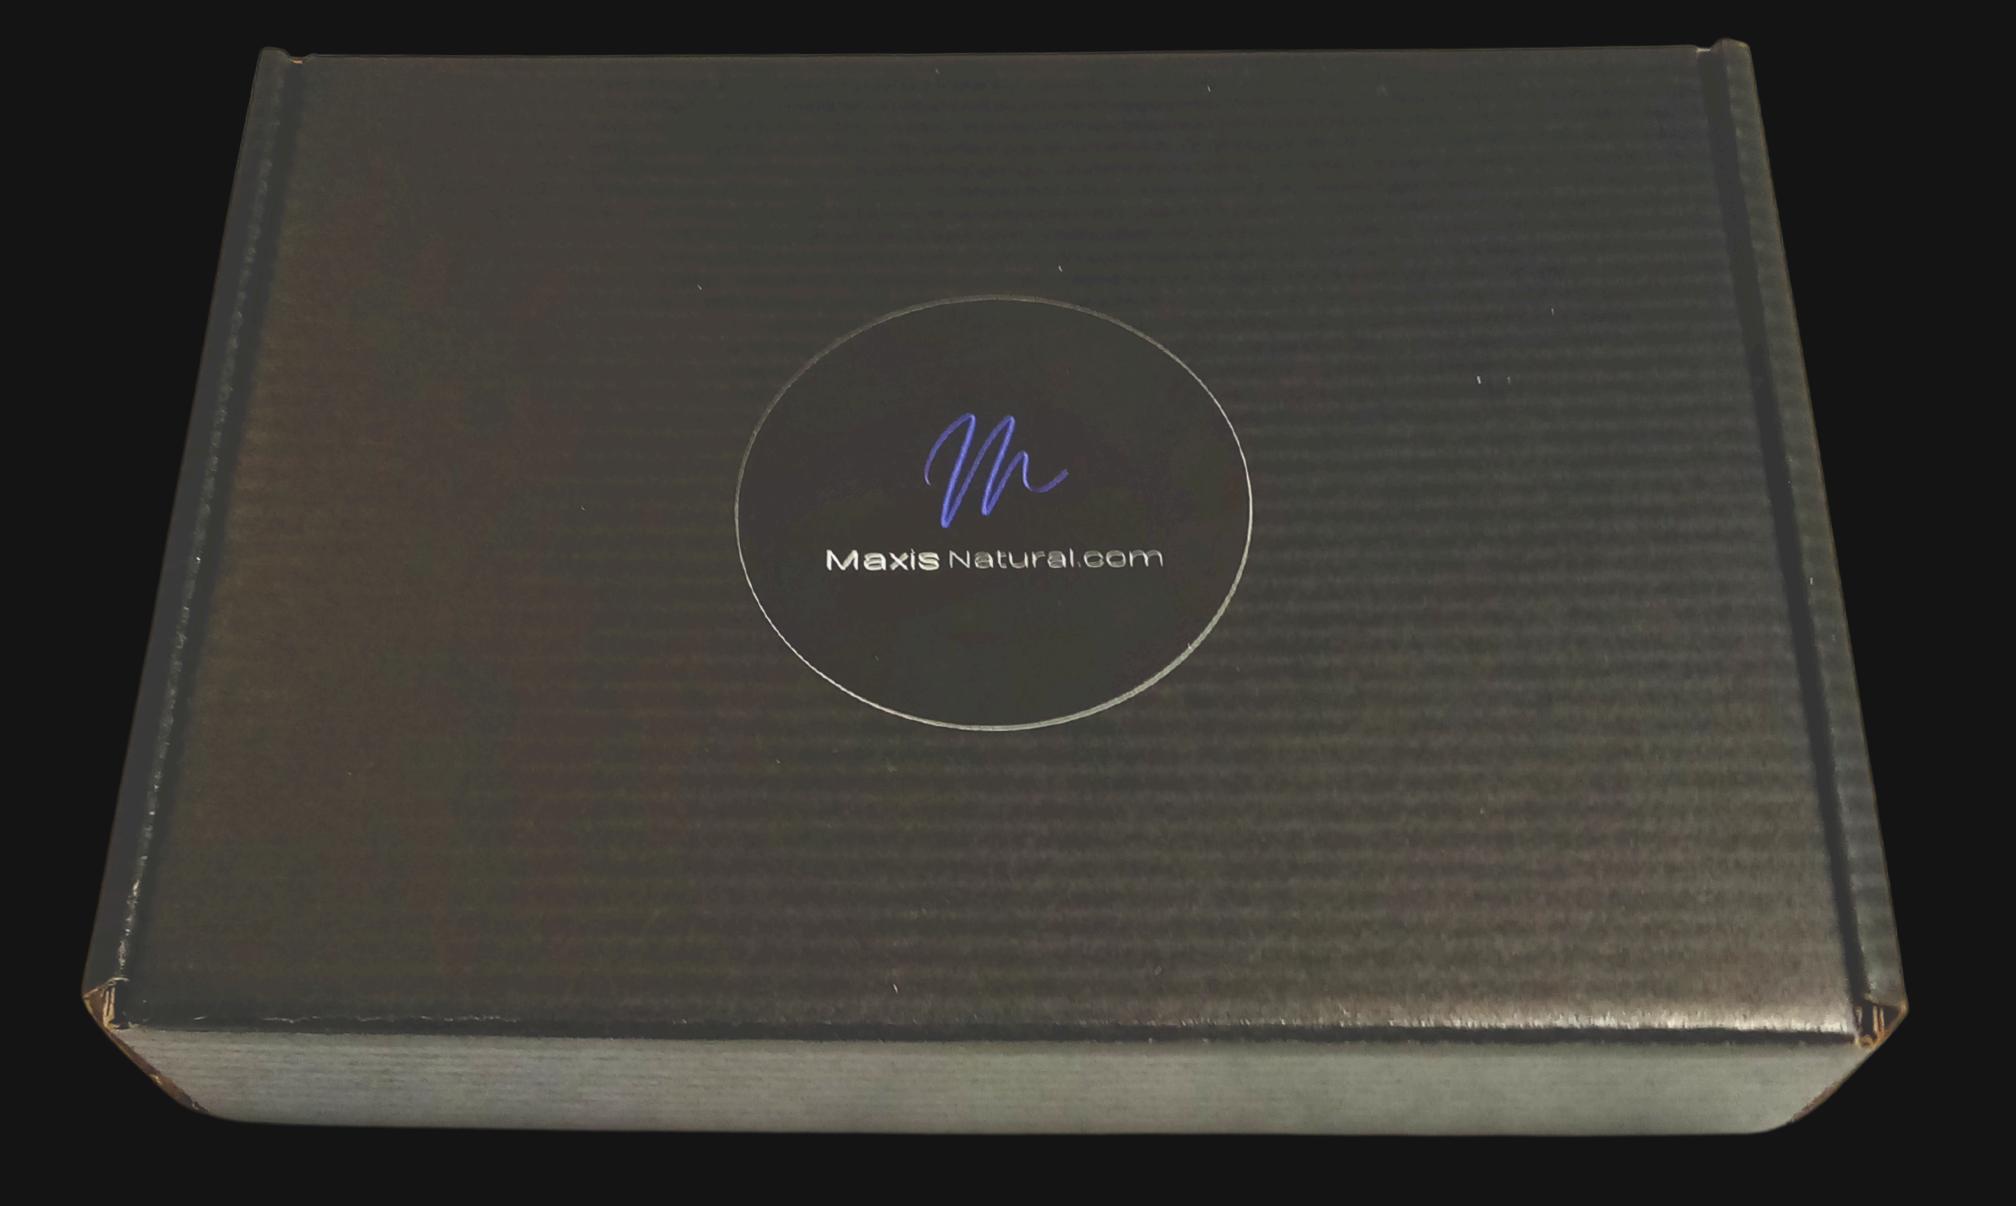

### 8" inch by 5.5" inch Black Box

Delivered in a Sleek Black Box that can be used for storage.

#### Box Contents

Signed Product Card

Black Protective Paper

5" by 7" Black Velvet Bag

Energy Pendant

Silver Slate Necklace Cord

Maxis Natural.com

the property stouch officers