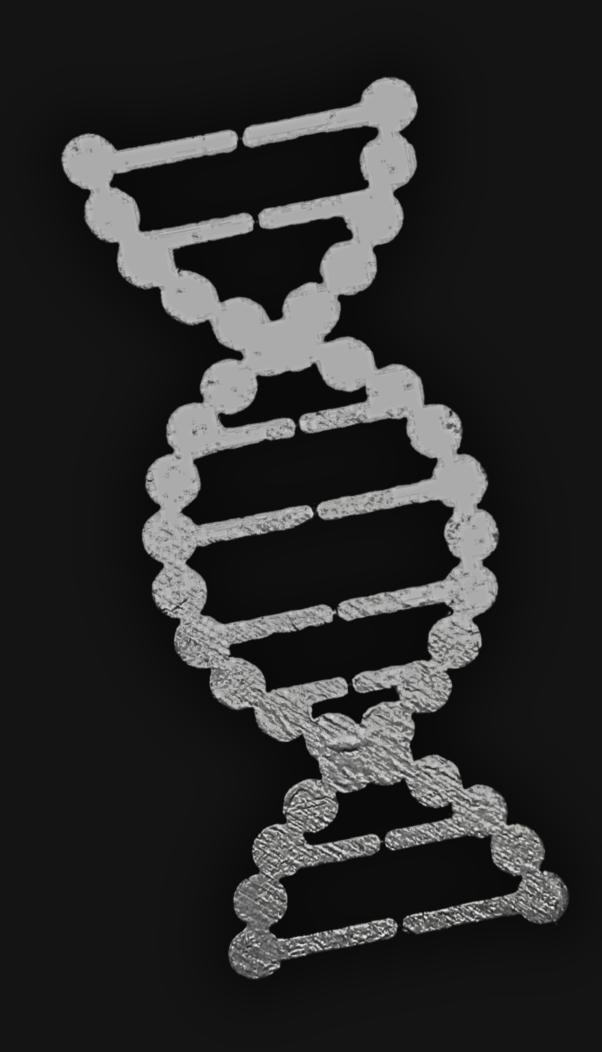

#### One of a Kind

The DNA Code of Life Necklace is crafted by hand and has an idol-like appearance at 3-inches tall and wide. It is 1/4" thick giving it depth unlike any other necklace you will find. We use Premium Golden Baltic Birch Wood and carefully cut each piece before sanding. painting, and sealing to make the piece capable of lasting for generations. Significant physical and mental energy, time and effort go into each piece to create a piece of art that will be a Positive Energy Artifact for generations to come.

#### DNA Code of Life Meaning

In spirituality, DNA is often seen as a metaphor for the deep connection between the physical and the divine. It symbolizes the blueprint of our existence, intertwining the material and spiritual realms. It represents the potential for growth and evolution on both a physical and spiritual level, reflecting the belief that we carry within us the seeds of divinity, just as DNA carries the instructions for life.