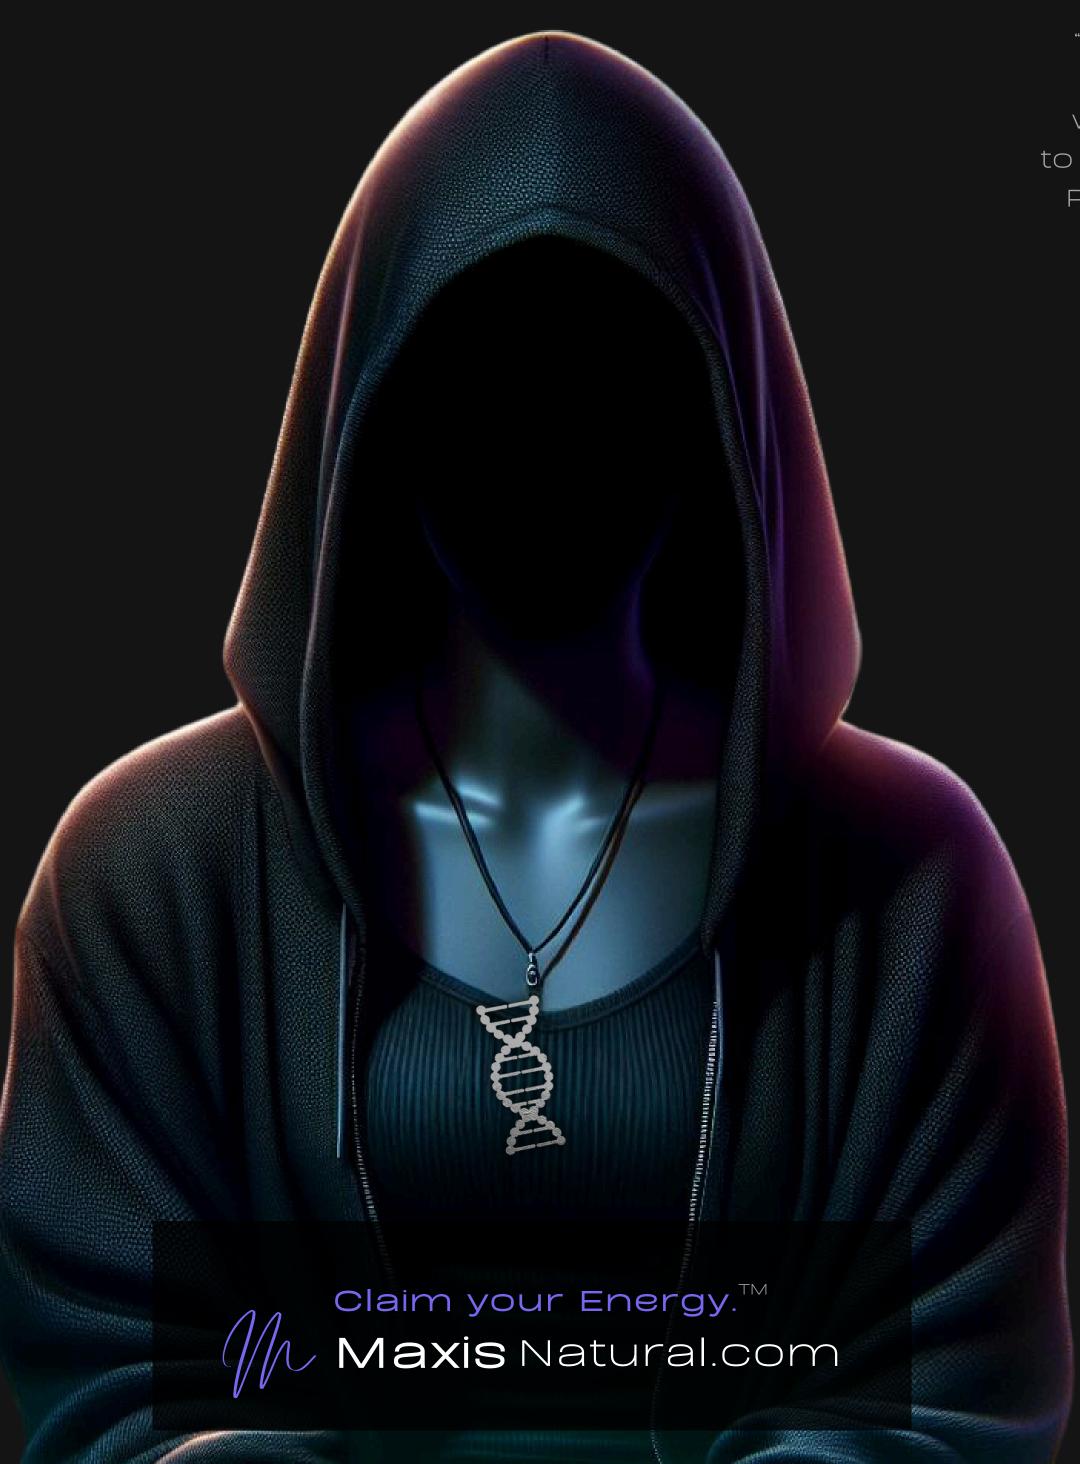

## DNA Code of Life Necklace

Serial Number: 000138 Collection: DNA Code of Life Necklaces

Total Height: 28 in 71.12 cm 711.2 mm

Made from High-Quality Baltic Birch Wood Hand Sanded, Brush Painted & Triple Sealed Meticulously Crafted and Infused with Positive Energy

#### One of a Kind

The DNA Code of Life Necklace is crafted by hand and has an idol-like appearance at 3-inches tall and wide. It is 1/4" thick giving it depth unlike any other necklace you will find. We use Premium Golden Baltic Birch Wood and carefully cut each piece before sanding. painting, and sealing to make the piece capable of lasting for generations. Significant physical and mental energy, time and effort go into each piece to create a piece of art that will be a Positive Energy Artifact for generations to come.

#### Energy Artifact

The DNA Code of Life Necklace can be worn as a Necklace, displayed as an Amulet, serve as a Talisman and can be used as a Positive Energy Artifact to radiate Positive Energy wherever you choose to place it.

#### Positive Energy Infusion

The DNA Code of Life Necklace radiates with Positive Intention & Energy. Focused Mental Effort, Silent Positive Meditation and Positive Mantras were used during the creation of this piece. Positive Thoughts and Intention are passed on through each and every piece we create, infusing Positive Light Energy that will last for generations.

#### DNA Code of Life Meaning

In spirituality, DNA is often seen as a metaphor for the deep connection between the physical and the divine. It symbolizes the blueprint of our existence, intertwining the material and spiritual realms. It represents the potential for growth and evolution on both a physical and spiritual level, reflecting the belief that we carry within us the seeds of divinity, just as DNA carries the instructions for life.