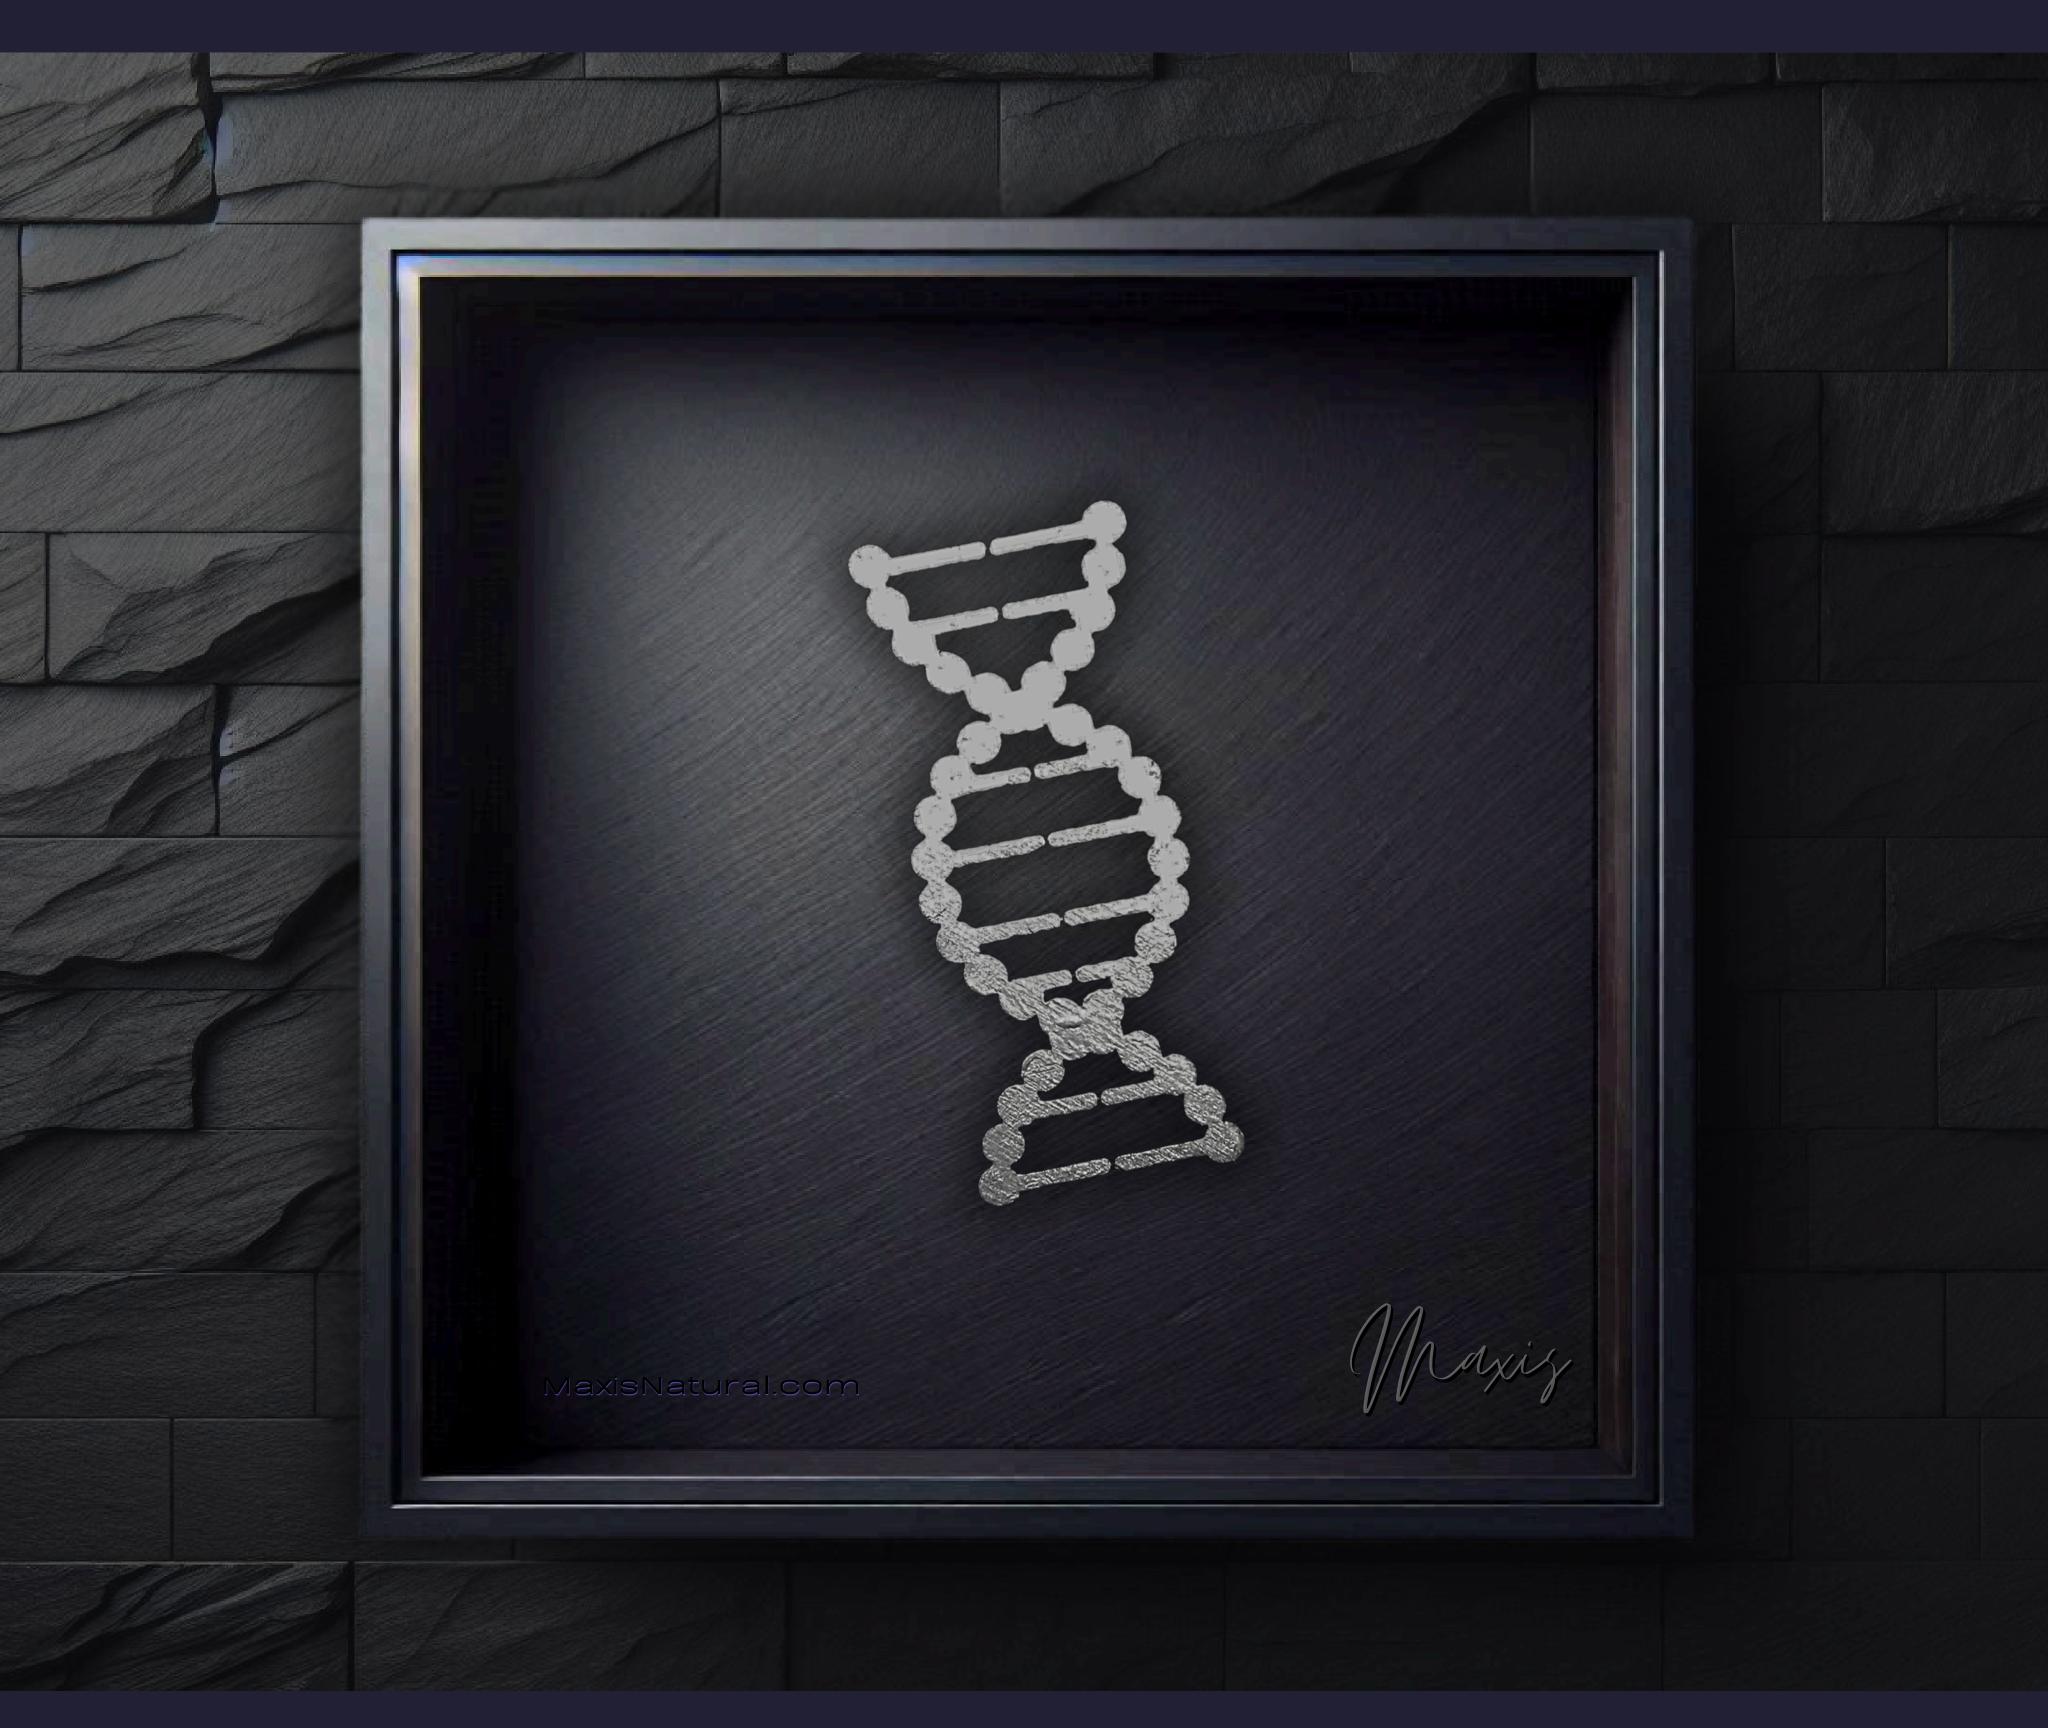

## DNA Code of Life Necklace

Serial Number: 000138 Collection: DNA Code of Life Necklaces

Total Height: 28 in 71.12 cm 711.2 mm

Made from High-Quality Baltic Birch Wood Hand Sanded, Brush Painted & Triple Sealed Meticulously Crafted and Infused with Positive Energy

#### One of a Kind

The DNA Code of Life Necklace is crafted by hand and has an idol-like appearance at 3-inches tall and wide. It is 1/4" thick giving it depth unlike any other necklace you will find. We use Premium Golden Baltic Birch Wood and carefully cut each piece before sanding. painting, and sealing to make the piece capable of lasting for generations. Significant physical and mental energy, time and effort go into each piece to create a piece of art that will be a Positive Energy Artifact for generations to come.

#### DNA Code of Life Meaning

In spirituality, DNA is often seen as a metaphor for the deep connection between the physical and the divine. It symbolizes the blueprint of our existence, intertwining the material and spiritual realms. It represents the potential for growth and evolution on both a physical and spiritual level, reflecting the belief that we carry within us the seeds of divinity, just as DNA carries the instructions for life.

### Colors

Silver Slate Cotton Cord

Polished Metal Locking Spring Clasp

Silver Sliding Length Adjustment Clasp

"There is no greater investment, and no wiser decision, than to acquire things that Protect & Grow your Soul and Spirit."