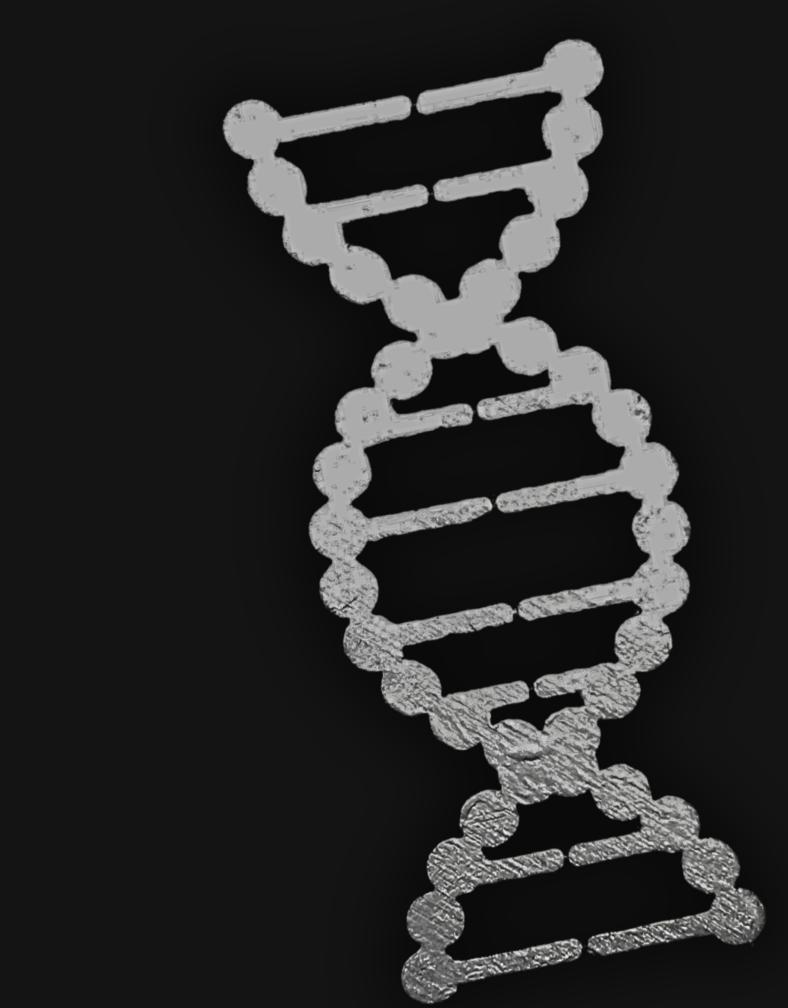

#### One of a Kind

The DNA Code of Life Necklace is crafted by hand and has an idol-like appearance at 3-inches tall and wide. It is 1/4" thick giving it depth unlike any other necklace you will find. We use Premium Golden Baltic Birch Wood and carefully cut each piece before sanding. painting, and sealing to make the piece capable of lasting for generations. Significant physical and mental energy, time and effort go into each piece to create a piece of art that will be a Positive Energy Artifact for generations to come.

#### DNA Code of Life Meaning

In spirituality, DNA is often seen as a metaphor for the deep connection between the physical and the divine. It symbolizes the blueprint of our existence, intertwining the material and spiritual realms. It represents the potential for growth and evolution on both a physical and spiritual level, reflecting the belief that we carry within us the seeds of divinity, just as DNA carries the instructions for life.