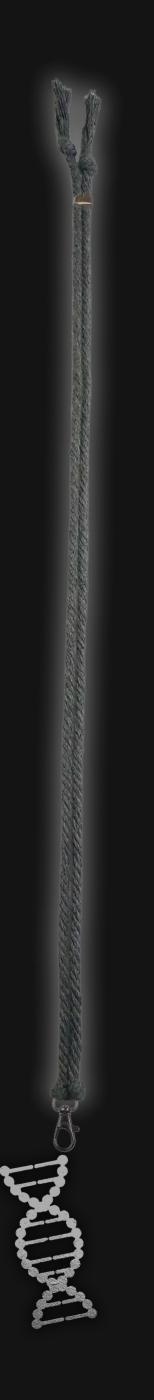

## DNA Code of Life Necklace

Serial Number: 000138 Collection: DNA Code of Life Necklaces

Total Height: 28 in 71.12 cm 711.2 mm

Made from High-Quality Baltic Birch Wood Hand Sanded, Brush Painted & Triple Sealed Meticulously Crafted and Infused with Positive Energy

Height: 3 in 7.62 cm 76.2 mm

24 inches Extra Long Premium Cotton Cord Depth: 1/4 in Width: 1.2 in 48 inches Total Cord Length Easy Custom Length Adjustment Polished Metal Locking Spring Clasp

0.635 cm 6.35 mm

#### One of a Kind

The DNA Code of Life Necklace is crafted by hand and has an idol-like appearance at 3-inches tall and wide. It is 1/4" thick giving it depth unlike any other necklace you will find. We use Premium Golden Baltic Birch Wood and carefully cut each piece before sanding. painting, and sealing to make the piece capable of lasting for generations. Significant physical and mental energy, time and effort go into each piece to create a piece of art that will be a Positive Energy Artifact for generations to come.

#### Cord Specifications

Soft & Thick Premium Cotton Cord

High-Quality 5mm Thick

Triple Twisted Regal Braided

24 Strands per Braid

Hypoallergenic & Fray-Free

#### Cord Length

24" inches Extra Long (48" Total)

Easy Custom Length Adjustment

Metal Slide Adjustment Clip

### Colors

Silver Slate Cotton Cord

Polished Metal Locking Spring Clasp

Silver Sliding Length Adjustment Clasp

"There is no greater investment, and no wiser decision, than to acquire things that Protect & Grow your Soul and Spirit."