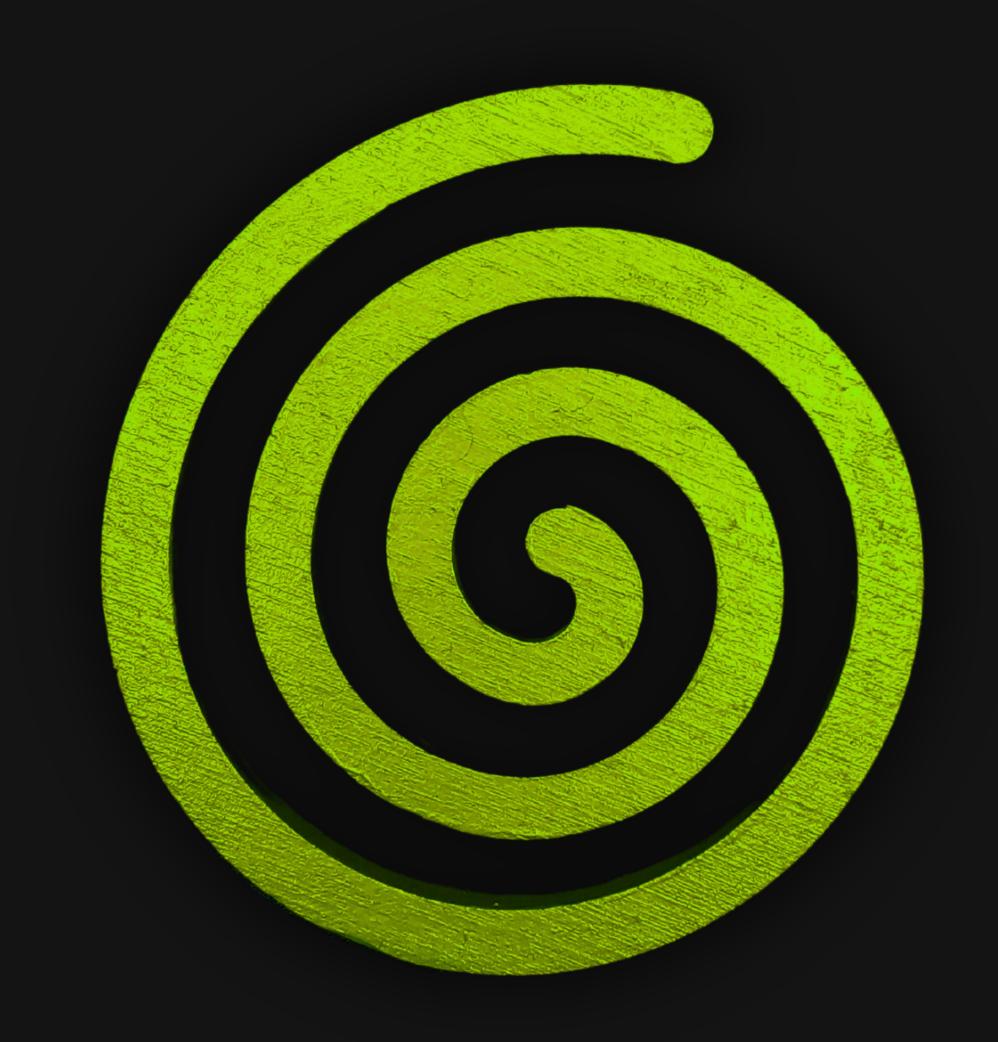

#### One of a Kind

The Universal Spiral is crafted by hand to give the piece a Chiseled Metal appearance. It has an idol-like appearance at 3" inches tall and wide. It is 1/4" inch thick giving it depth unlike any other necklace you will find. We use Premium Golden Baltic Birch Wood and carefully cut each piece before sanding, painting, and sealing to make the piece capable of lasting for generations. Significant time and energy was spent to create a piece of art that will be a Positive Energy Artifact for generations to come.

### Energy Artifact

The Universal Spiral can be worn as a Necklace, displayed as an Amulet, serve as a Talisman and can be used as a Positive Energy Artifact to radiate Positive Energy wherever you choose to place it.

#### Universal Spiral Meaning

In spirituality, a spiral represents growth, evolution, and the eternal cycle of life, death, and rebirth. It symbolizes the journey of the soul from outward experience to inner enlightenment, reflecting the interconnectedness of all existence and the continuous change that is the essence of life's progression.