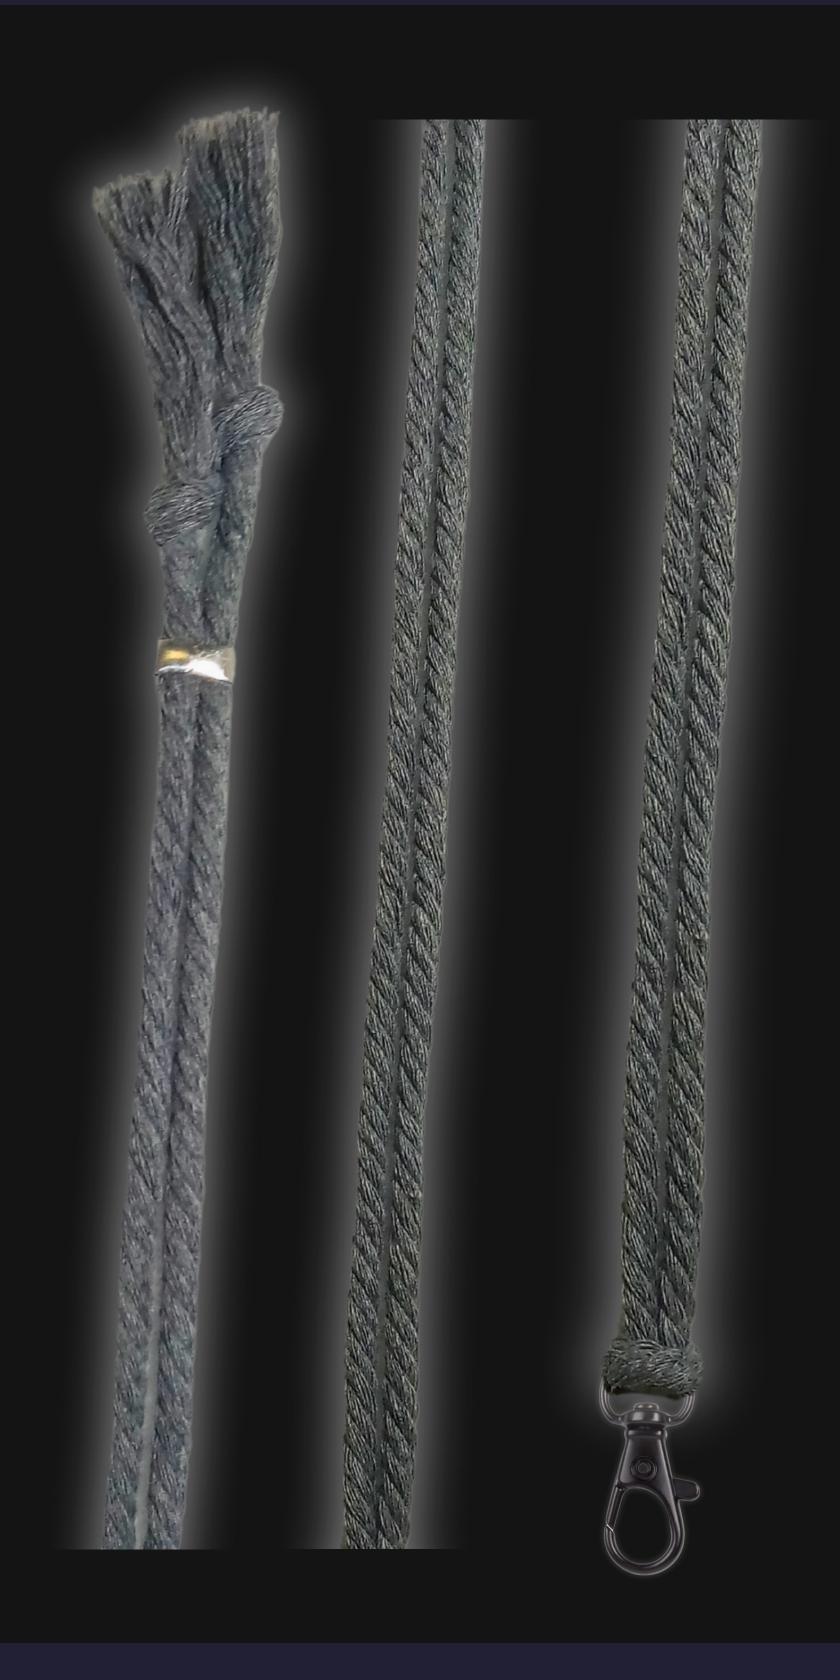

#### Cord Specifications

Soft & Thick Premium Cotton Cord

High-Quality 5mm Thick

Triple Twisted Regal Braided

24 Strands per Braid

Hypoallergenic & Fray-Free

#### Cord Length

24" inches Extra Long (48" Total)

Easy Custom Length Adjustment

Metal Slide Adjustment Clip

#### Cord Colors

Silver Slate Cotton Cord

Polished Metal Locking Spring Clasp

Silver Sliding Length Adjustment Clasp

"There is no greater investment, and no wiser decision, than to acquire things that Protect & Grow your Soul and Spirit."