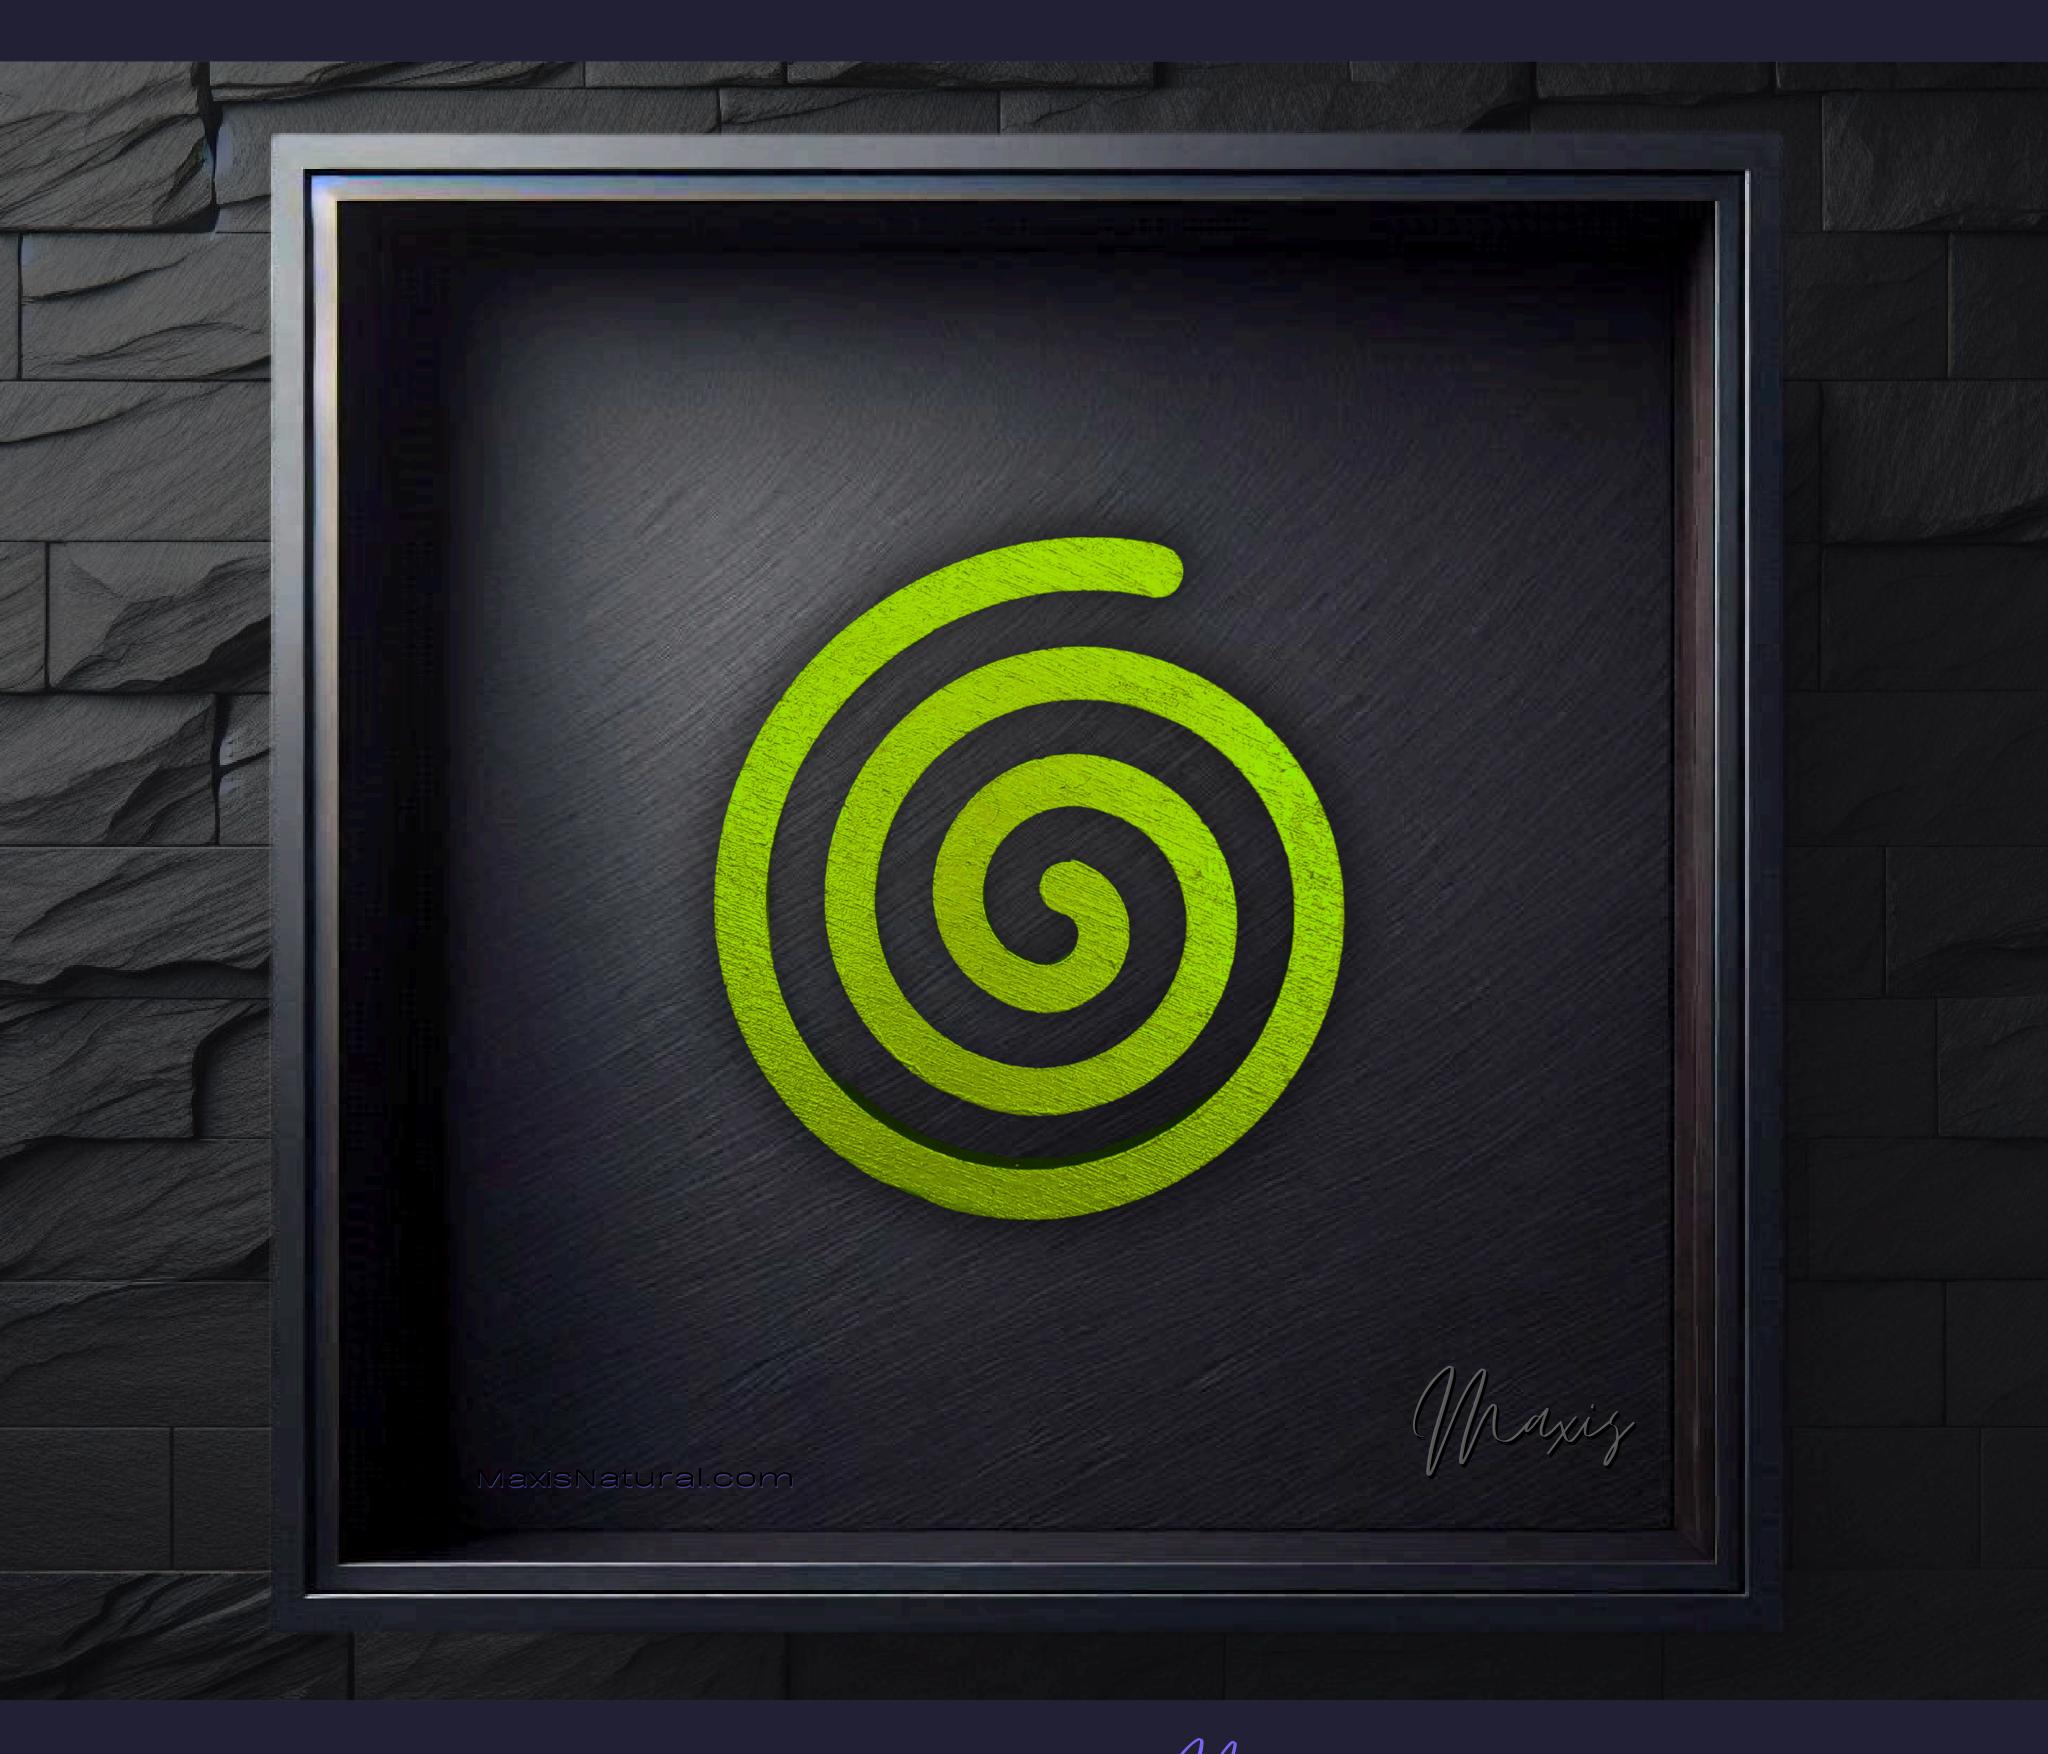

#### One of a Kind

The Universal Spiral is crafted by hand to give the piece a Chiseled Metal appearance. It has an idol-like appearance at 3" inches tall and wide. It is 1/4" inch thick giving it depth unlike any other necklace you will find. We use Premium Golden Baltic Birch Wood and carefully cut each piece before sanding, painting, and sealing to make the piece capable of lasting for generations. Significant time and energy was spent to create a piece of art that will be a Positive Energy Artifact for generations to come.

#### Universal Spiral Meaning

In spirituality, a spiral represents growth, evolution, and the eternal cycle of life, death, and rebirth. It symbolizes the journey of the soul from outward experience to inner enlightenment, reflecting the interconnectedness of all existence and the continuous change that is the essence of life's progression.