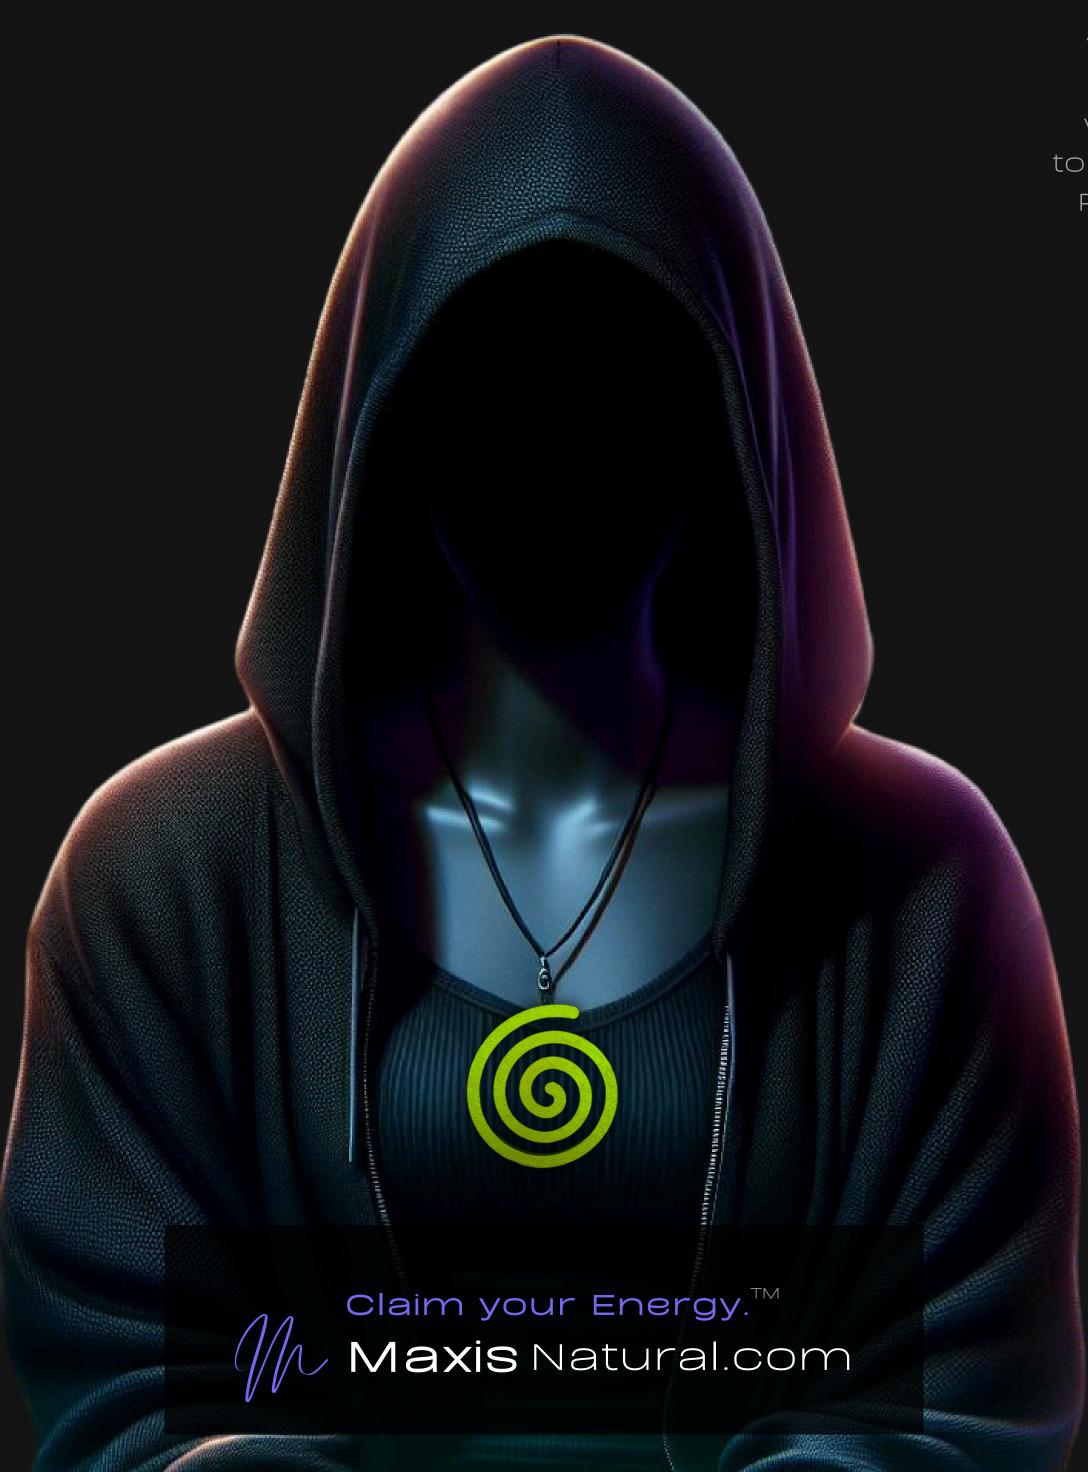

## Universal Spiral Necklace

Serial Number: 000136 Collection: Spiral Necklaces

Total Height: 28 in 71.12 cm 711.2 mm Made from High-Quality Baltic Birch Wood

Hand Sanded, Brush Painted & Triple Sealed

Meticulously Crafted and Infused with Positive Energy

#### One of a Kind

The Universal Spiral is crafted by hand to give the piece a Chiseled Metal appearance. It has an idol-like appearance at 3" inches tall and wide. It is 1/4" inch thick giving it depth unlike any other necklace you will find. We use Premium Golden Baltic Birch Wood and carefully cut each piece before sanding, painting, and sealing to make the piece capable of lasting for generations. Significant time and energy was spent to create a piece of art that will be a Positive Energy Artifact for generations to come.

### Energy Artifact

The Universal Spiral can be worn as a Necklace, displayed as an Amulet, serve as a Talisman and can be used as a Positive Energy Artifact to radiate Positive Energy wherever you choose to place it.

#### Universal Spiral Meaning

In spirituality, a spiral represents growth, evolution, and the eternal cycle of life, death, and rebirth. It symbolizes the journey of the soul from outward experience to inner enlightenment, reflecting the interconnectedness of all existence and the continuous change that is the essence of life's progression.