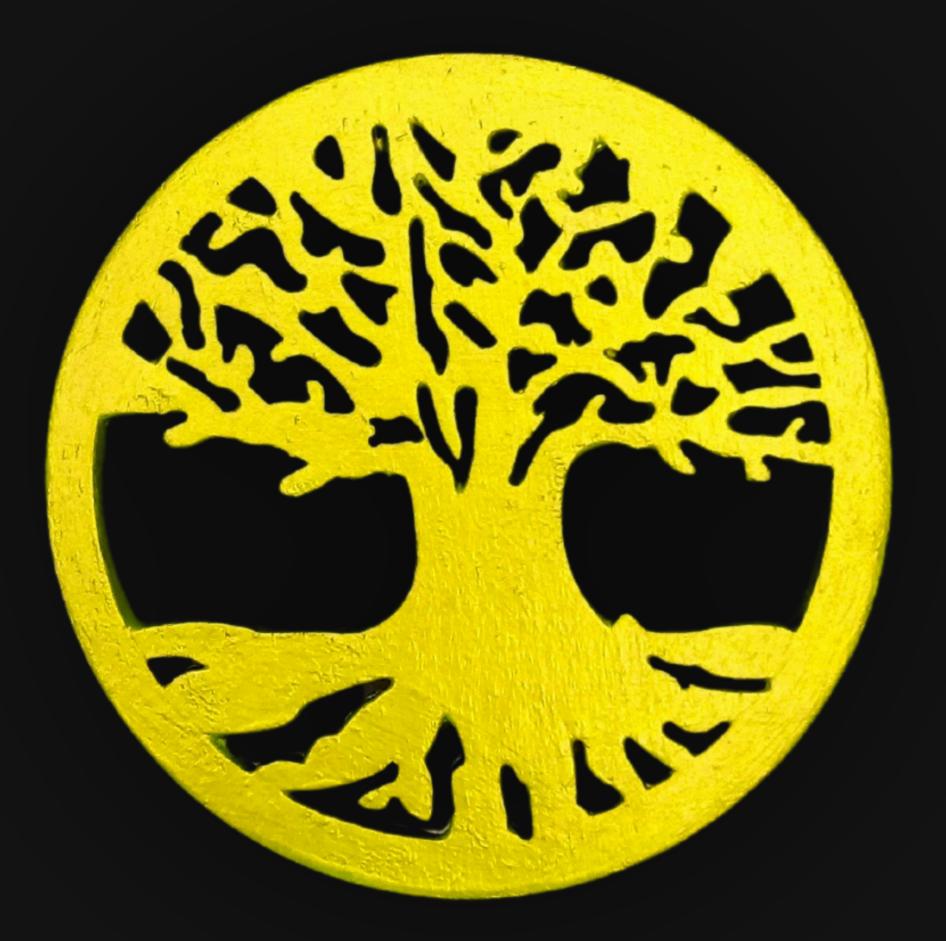

### Tree of Life Necklace

Serial Number: 000134 Collection: Tree of Life Necklaces

Total Height: 28 in 71.12 cm 711.2 mm Made from High-Quality Baltic Birch Wood Hand Sanded, Brush Painted & Triple Sealed Meticulously Crafted and Infused with Positive Energy Height: 3 in 7.62 cm 76.2 mm

#### One of a Kind

The Tree of Life Necklace is crafted by hand and has an idol-like appearance at 3-inches tall and wide. It is 1/4" thick giving it depth unlike any other necklace you will find. We use Premium Golden Baltic Birch Wood and carefully cut each piece before sanding, painting, and sealing to make the piece capable of lasting for generations. Significant physical and mental energy, time and effort go into each piece to create a piece of art that will be a Positive Energy Artifact for generations to come.

#### Tree of Life Meaning

The Tree of Life is a profound and ancient symbol that resonates deeply within the spiritual realm. Its roots delve into the earth, anchoring it firmly to the world, while its branches stretch upwards towards the heavens, symbolizing the connection between the physical and the spiritual.