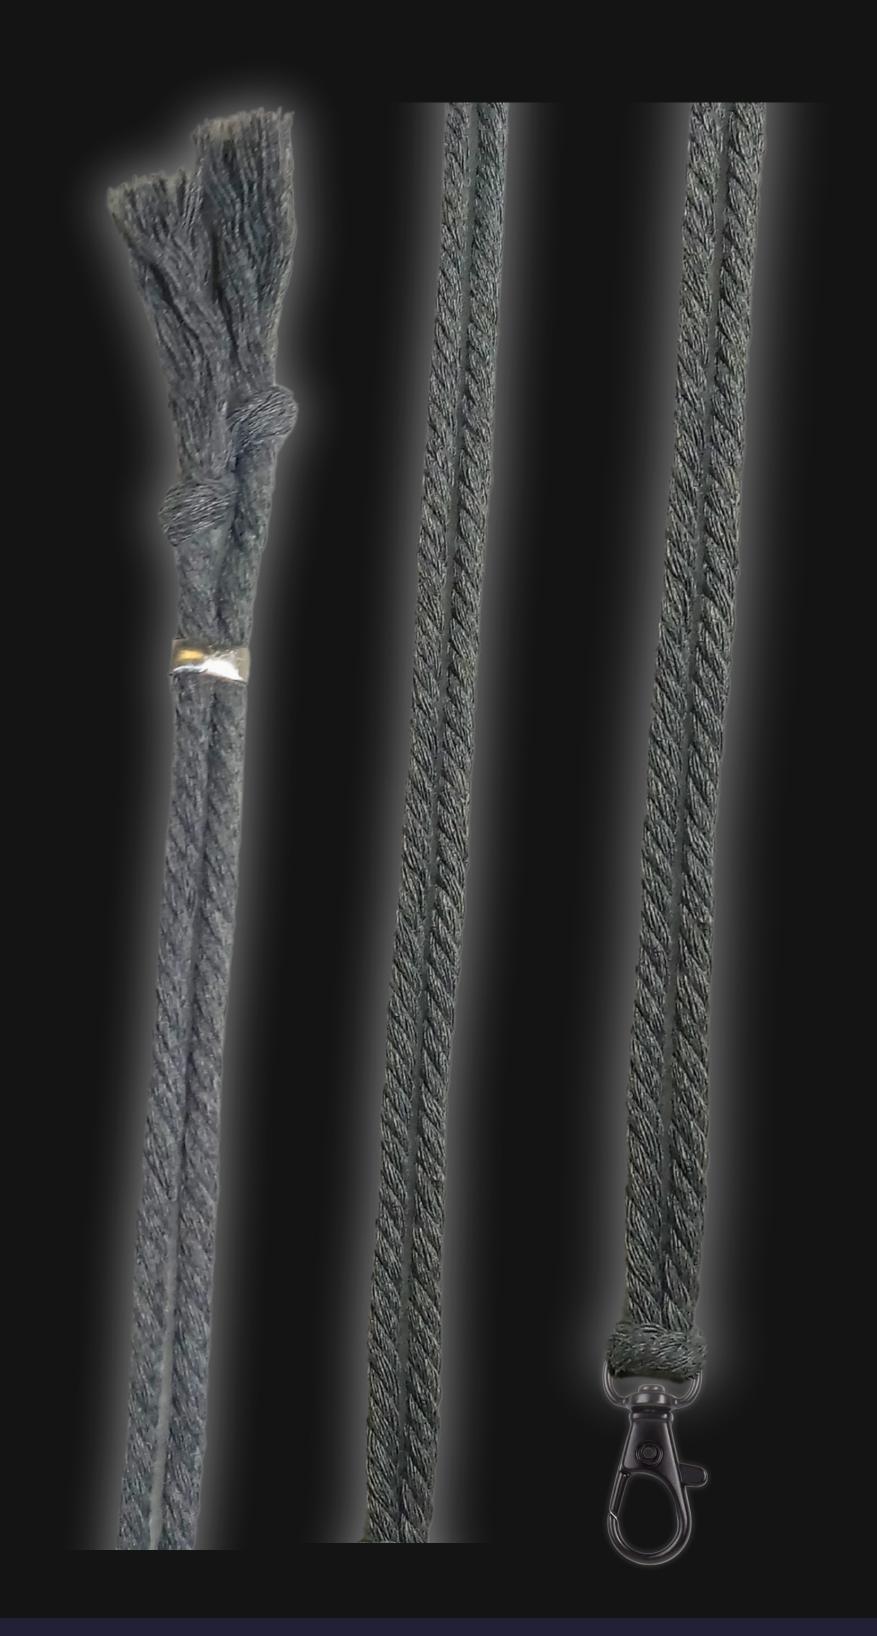

24 inches Extra Long Premium Cotton Cord 48 inches Total Cord Length Easy Custom Length Adjustment Polished Metal Locking Spring Clasp

Depth: 1/4 in Width: 3 in 0.635 cm 7.62 cm 6.35 mm 76.2 mm

## High Quality Regal Braided Cord

Cord Specifications

Soft & Thick Premium Cotton Cord

High-Quality 5mm Thick

Triple Twisted Regal Braided

24 Strands per Braid

Hypoallergenic & Fray-Free

Cord Length

24" inches Extra Long [48" Total]

Easy Custom Length Adjustment

Metal Slide Adjustment Clip

#### Colors

Silver Slate Cotton Cord

Polished Metal Locking Spring Clasp

Silver Sliding Length Adjustment Clasp