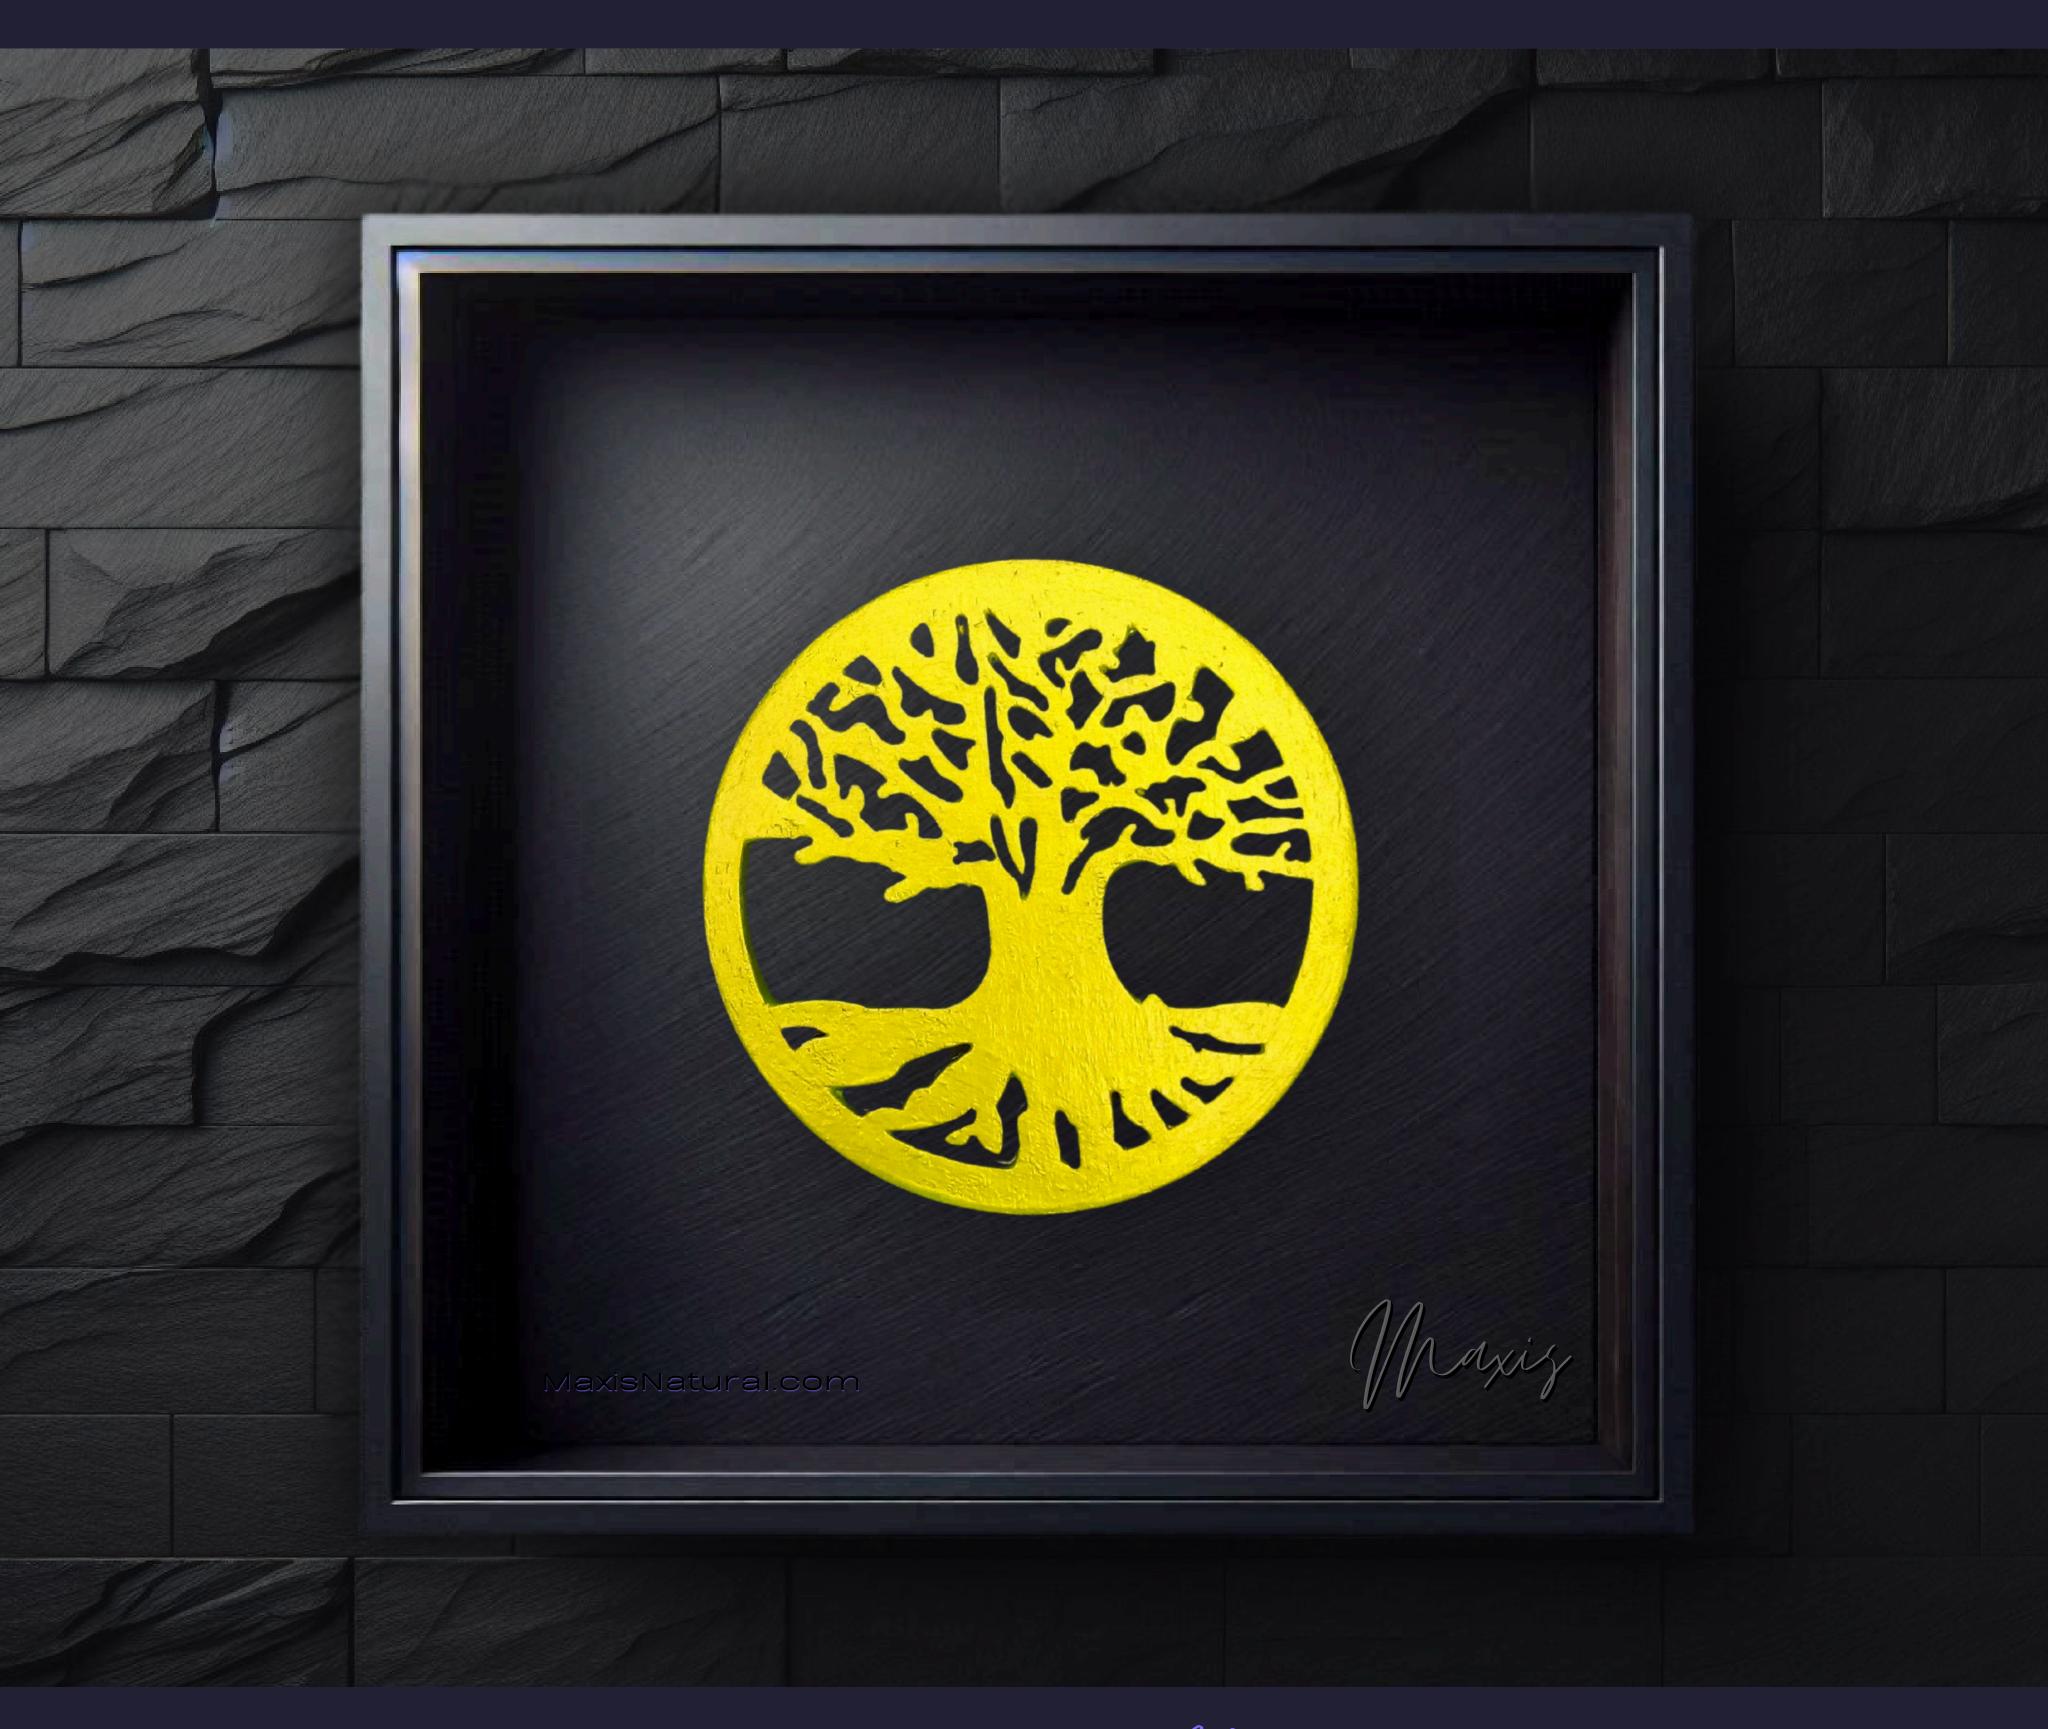

### Tree of Life Necklace

Serial Number: 000134 Collection: Tree of Life Necklaces

Total Height: 28 in 71.12 cm 711.2 mm Made from High-Quality Baltic Birch Wood Hand Sanded, Brush Painted & Triple Sealed Meticulously Crafted and Infused with Positive Energy Height: 3 in 7.62 cm 76.2 mm

#### One of a Kind

The Tree of Life Necklace is crafted by hand and has an idol-like appearance at 3-inches tall and wide. It is 1/4" thick giving it depth unlike any other necklace you will find. We use Premium Golden Baltic Birch Wood and carefully cut each piece before sanding, painting, and sealing to make the piece capable of lasting for generations. Significant physical and mental energy, time and effort go into each piece to create a piece of art that will be a Positive Energy Artifact for generations to come.

#### Tree of Life Meaning

The Tree of Life is a profound and ancient symbol that resonates deeply within the spiritual realm. Its roots delve into the earth, anchoring it firmly to the world, while its branches stretch upwards towards the heavens, symbolizing the connection between the physical and the spiritual.