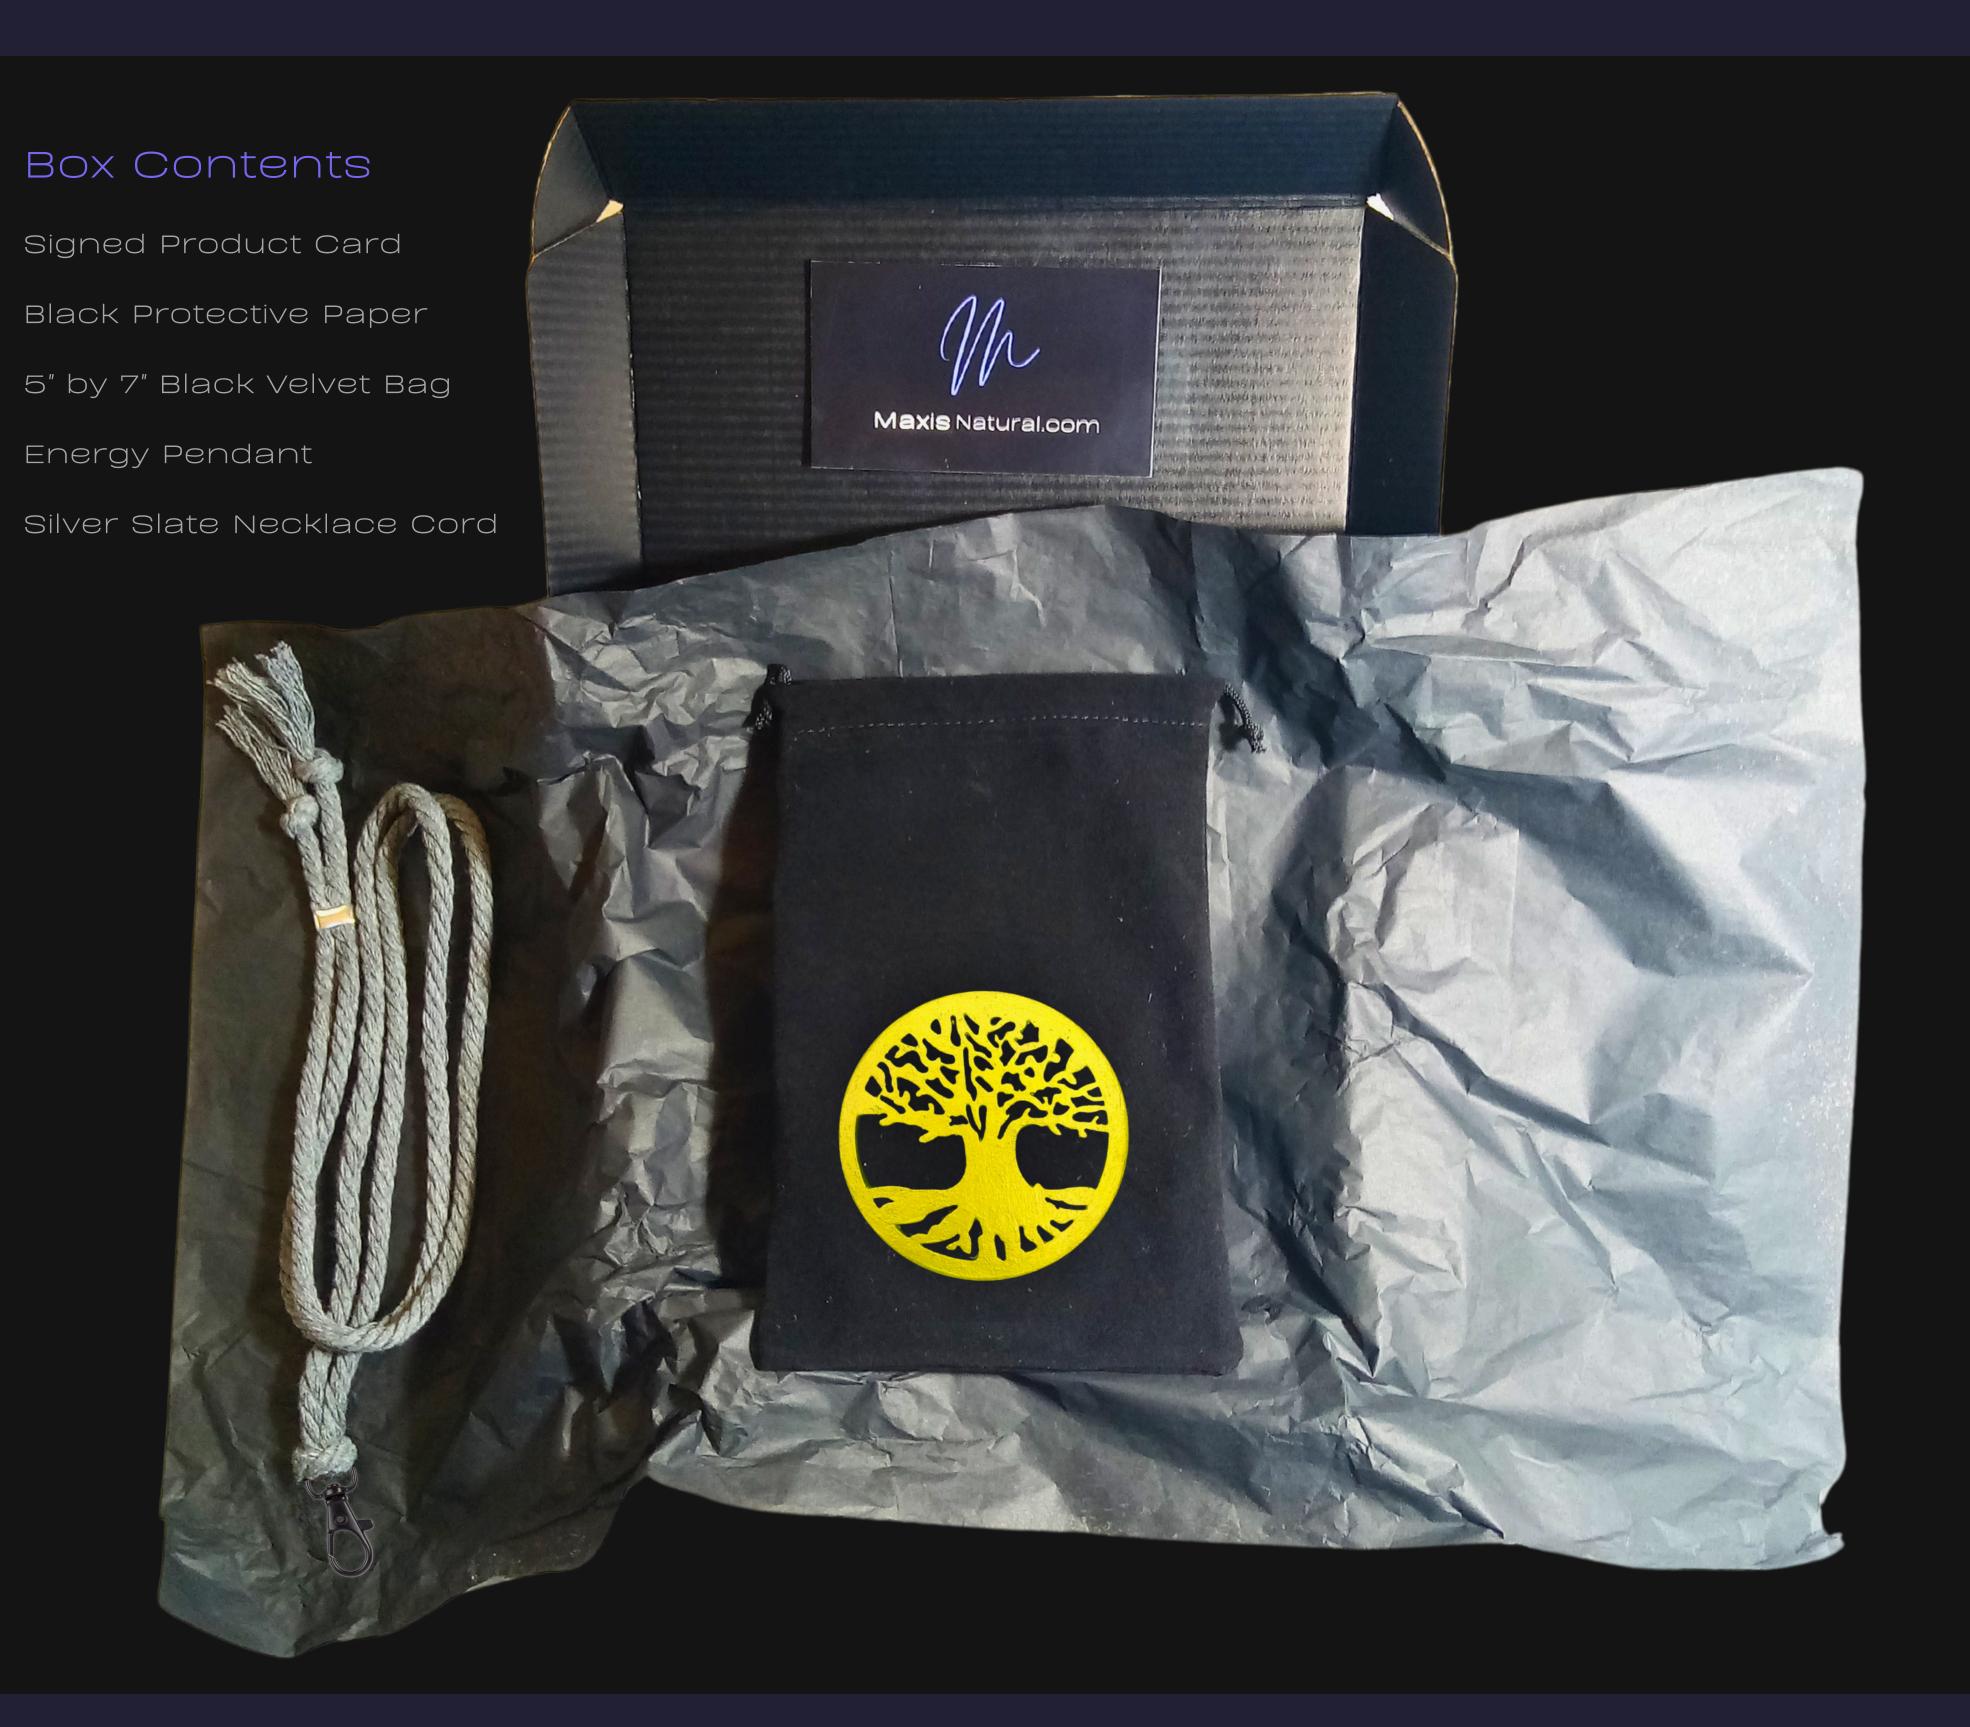

Regal Braided

24 Strands per Braid

Hypoallergenic & Fray-Free

Cord Length

24" inches Extra Long [48" Total]

Easy Custom Length Adjustment



Metal Slide Adjustment Clip

#### Colors

Silver Slate Cotton Cord

Polished Metal Locking Spring Clasp

Silver Sliding Length Adjustment Clasp



# Claim Your Energy

Hand Crafted In: Astoria, Oregon Artist: Maxis Richards





Created Exclusively For You By:

# Maxis Natural.com

# Claim Your Energy

Hand Crafted In: Astoria, Oregon Artist: Maxis Richards



"There is no greater investment, and no wiser decision, than to acquire things that Protect & Grow your Soul and Spirit." -Maxis



## Claim Your Energy

Hand Crafted In: Astoria, Oregon Artist: Maxis Richards





### Your New Box

Hand Crafted In: Astoria, Oregon Artist: Maxis Richards









# Naxis Natural.com