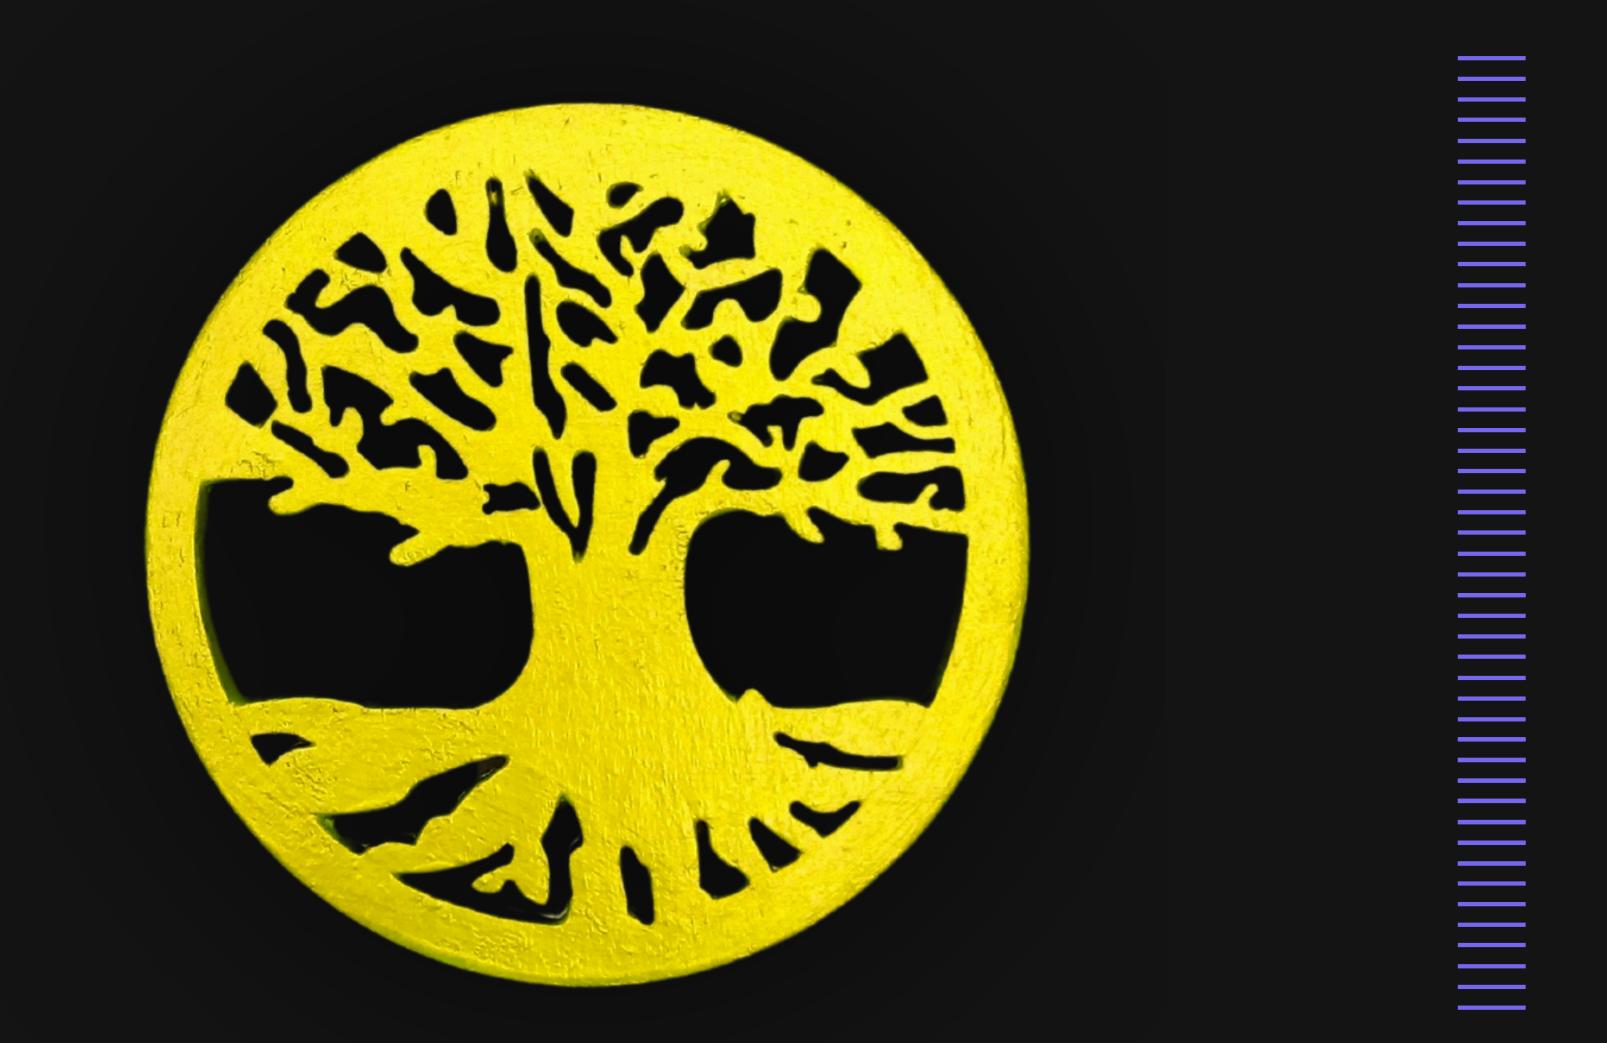

### Tree of Life Necklace

Serial Number: 000134 Collection: Tree of Life Necklaces

Total Height: 28 in 71.12 cm 711.2 mm Made from High-Quality Baltic Birch Wood Hand Sanded, Brush Painted & Triple Sealed Meticulously Crafted and Infused with Positive Energy Height: 3 in 7.62 cm 76.2 mm

#### One of a Kind

The Tree of Life Necklace is crafted by hand and has an idol-like appearance at 3-inches tall and wide. It is 1/4" thick giving it depth unlike any other necklace you will find. We use Premium Golden Baltic Birch Wood and carefully cut each piece before sanding, painting, and sealing to make the piece capable of lasting for generations. Significant physical and mental energy, time and effort go into each piece to create a piece of art that will be a Positive Energy Artifact for generations to come.

#### Tree of Life Meaning

The Tree of Life is a profound and ancient symbol that resonates deeply within the spiritual realm. Its roots delve into the earth, anchoring it firmly to the world, while its branches stretch upwards towards the heavens, symbolizing the connection between the physical and the spiritual.