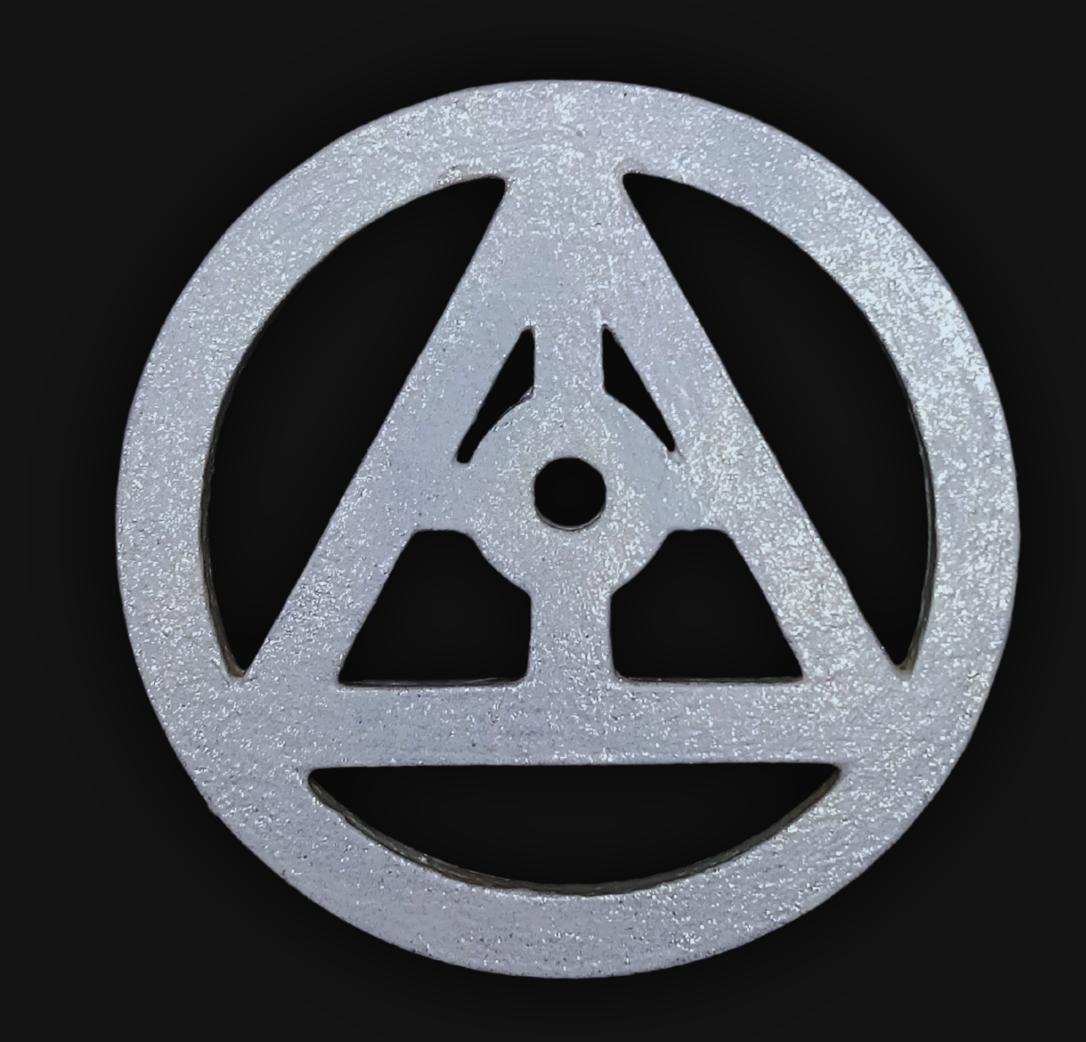

#### One of a Kind

Artist Maxis Richards to symbolize the pathway to our higher-self (3rd Eye) and all that is available to us as Powerful Beings.

It is crafted by hand and has an idol-like appearance at 3" inches tall and wide.

It is 1/4" inch thick giving it depth unlike any other necklace you will find. We use Premium Golden Baltic Birch Wood and carefully cut each piece before sanding, painting, and sealing to make the piece capable of lasting for Generations.

# The Gateway Meaning

In spirituality, "The Gateway" symbolizes a transformative passage from the known to the unknown, representing change, transition, and the potential for new journeys. It signifies the courage to embrace growth and enlightenment by crossing into new phases of existence.