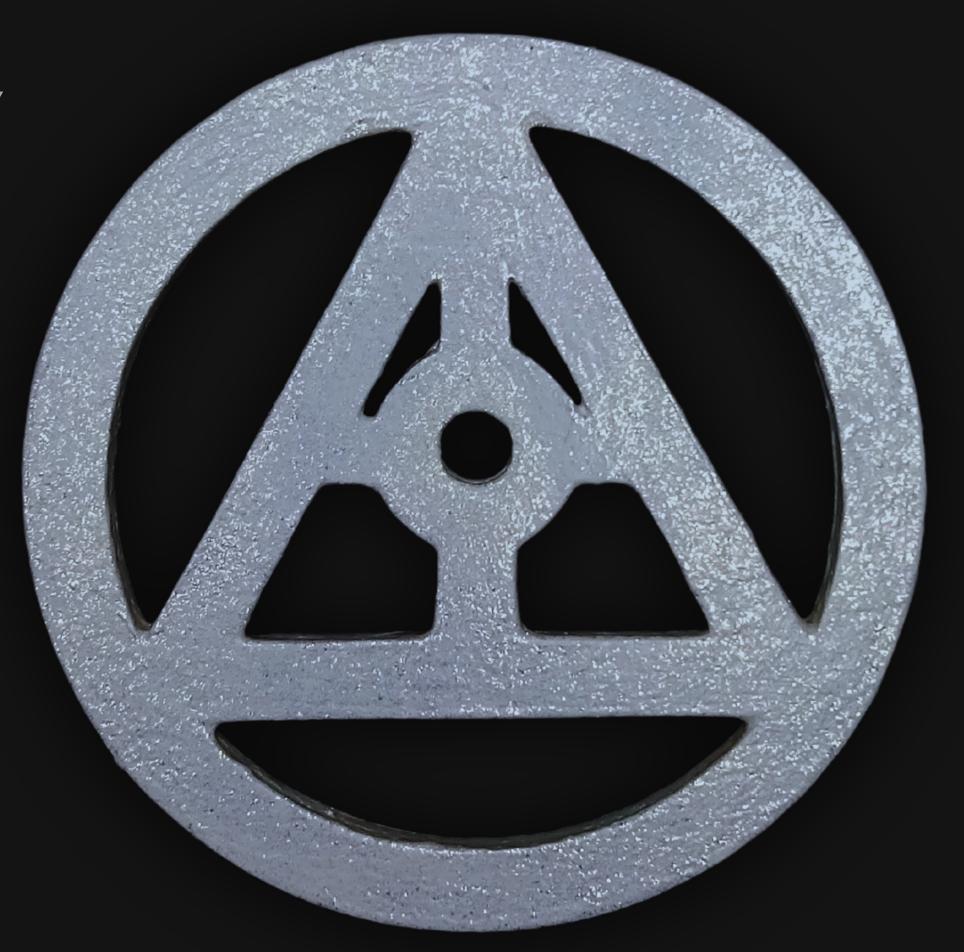

#### One of a Kind

Artist Maxis Richards to symbolize the pathway to our higher-self (3rd Eye) and all that is available to us as Powerful Beings.

It is crafted by hand and has an idol-like appearance at 3" inches tall and wide.

It is 1/4" inch thick giving it depth unlike any other necklace you will find. We use Premium Golden Baltic Birch Wood and carefully cut each piece before sanding, painting, and sealing to make the piece capable of lasting for Generations.

# The Gateway Meaning

In spirituality, "The Gateway" symbolizes a transformative passage from the known to the unknown, representing change, transition, and the potential for new journeys. It signifies the courage to embrace growth and enlightenment by crossing into new phases of existence.