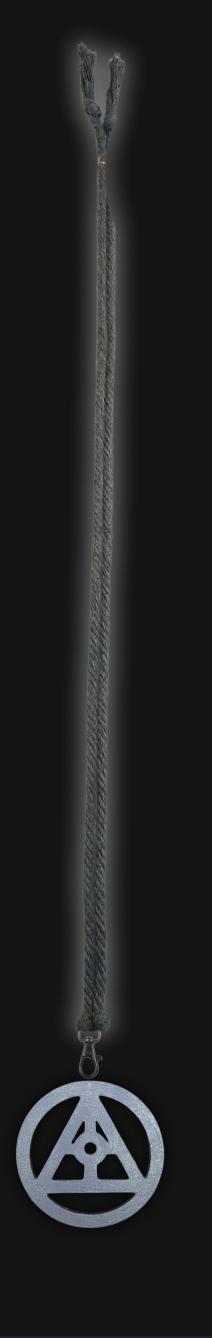

# The Gateway Necklace

Serial Number: 000133 Collection: The Gateway Necklaces

Total Height: 28 in 71.12 cm 711.2 mm Made from High-Quality Baltic Birch Wood

Hand Sanded, Brush Painted & Triple Sealed

Meticulously Crafted and Infused with Positive Energy

Height: 3 in 7.62 cm 76.2 mm

24 inches Extra Long Premium Cotton Cord 48 inches Total Cord Length Easy Custom Length Adjustment Polished Metal Locking Spring Clasp Depth: 1/4 in Width: 3 in 0.635 cm 7.62 cm 6.35 mm 76.2 mm

#### One of a Kind

Artist Maxis Richards to symbolize the pathway to our higher-self (3rd Eye) and all that is available to us as Powerful Beings.

It is crafted by hand and has an idol-like appearance at 3" inches tall and wide.

It is 1/4" inch thick giving it depth unlike any other necklace you will find. We use Premium Golden Baltic Birch Wood and carefully cut each piece before sanding, painting, and sealing to make the piece capable of lasting for Generations.