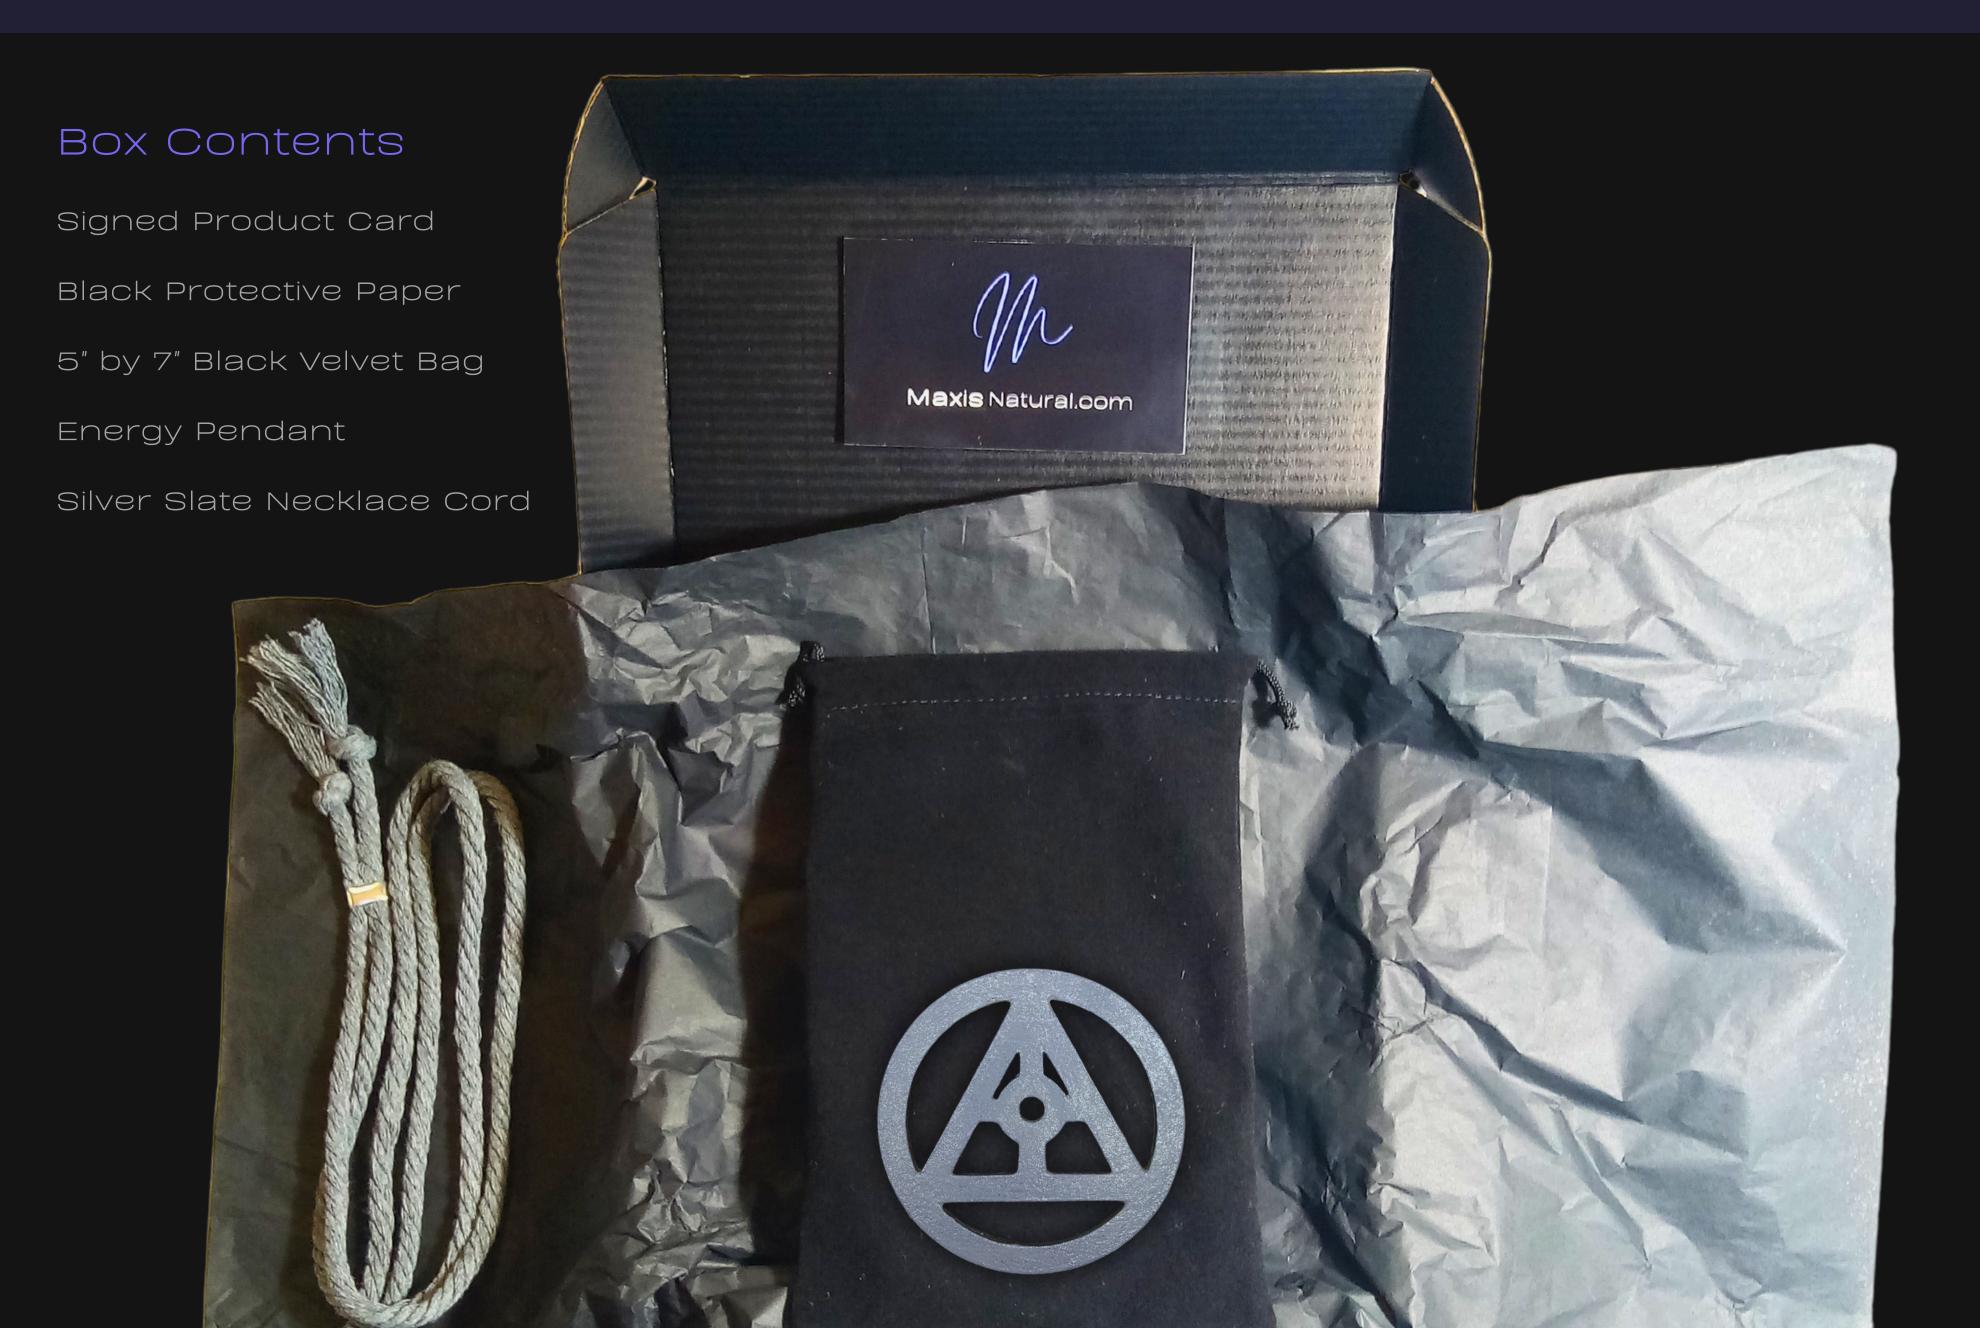

# The Gateway Necklace

Serial Number: 000133 Collection: The Gateway Necklaces

Total Height: 28 in 71.12 cm 711.2 mm Made from High-Quality Baltic Birch Wood

Hand Sanded, Brush Painted & Triple Sealed

Meticulously Crafted and Infused with Positive Energy

Height: 3 in 7.62 cm 76.2 mm

24 inches Extra Long Premium Cotton Cord 48 inches Total Cord Length Easy Custom Length Adjustment Polished Metal Locking Spring Clasp Depth: 1/4 in Width: 3 in 0.635 cm 7.62 cm 6.35 mm 76.2 mm

### Cord Specifications

Soft & Thick Premium Cotton Cord

High-Quality 5mm Thick

Triple Twisted Regal Braided

24 Strands per Braid

Hypoallergenic & Fray-Free

### Cord Length

24" inches Extra Long (48" Total)

Easy Custom Length Adjustment

Metal Slide Adjustment Clip

### Cord Colors

Silver Slate Cotton Cord

Polished Metal Locking Spring Clasp

Silver Sliding Length Adjustment Clasp

"There is no greater investment, and no wiser decision, than to acquire things that Protect & Grow your Soul and Spirit."