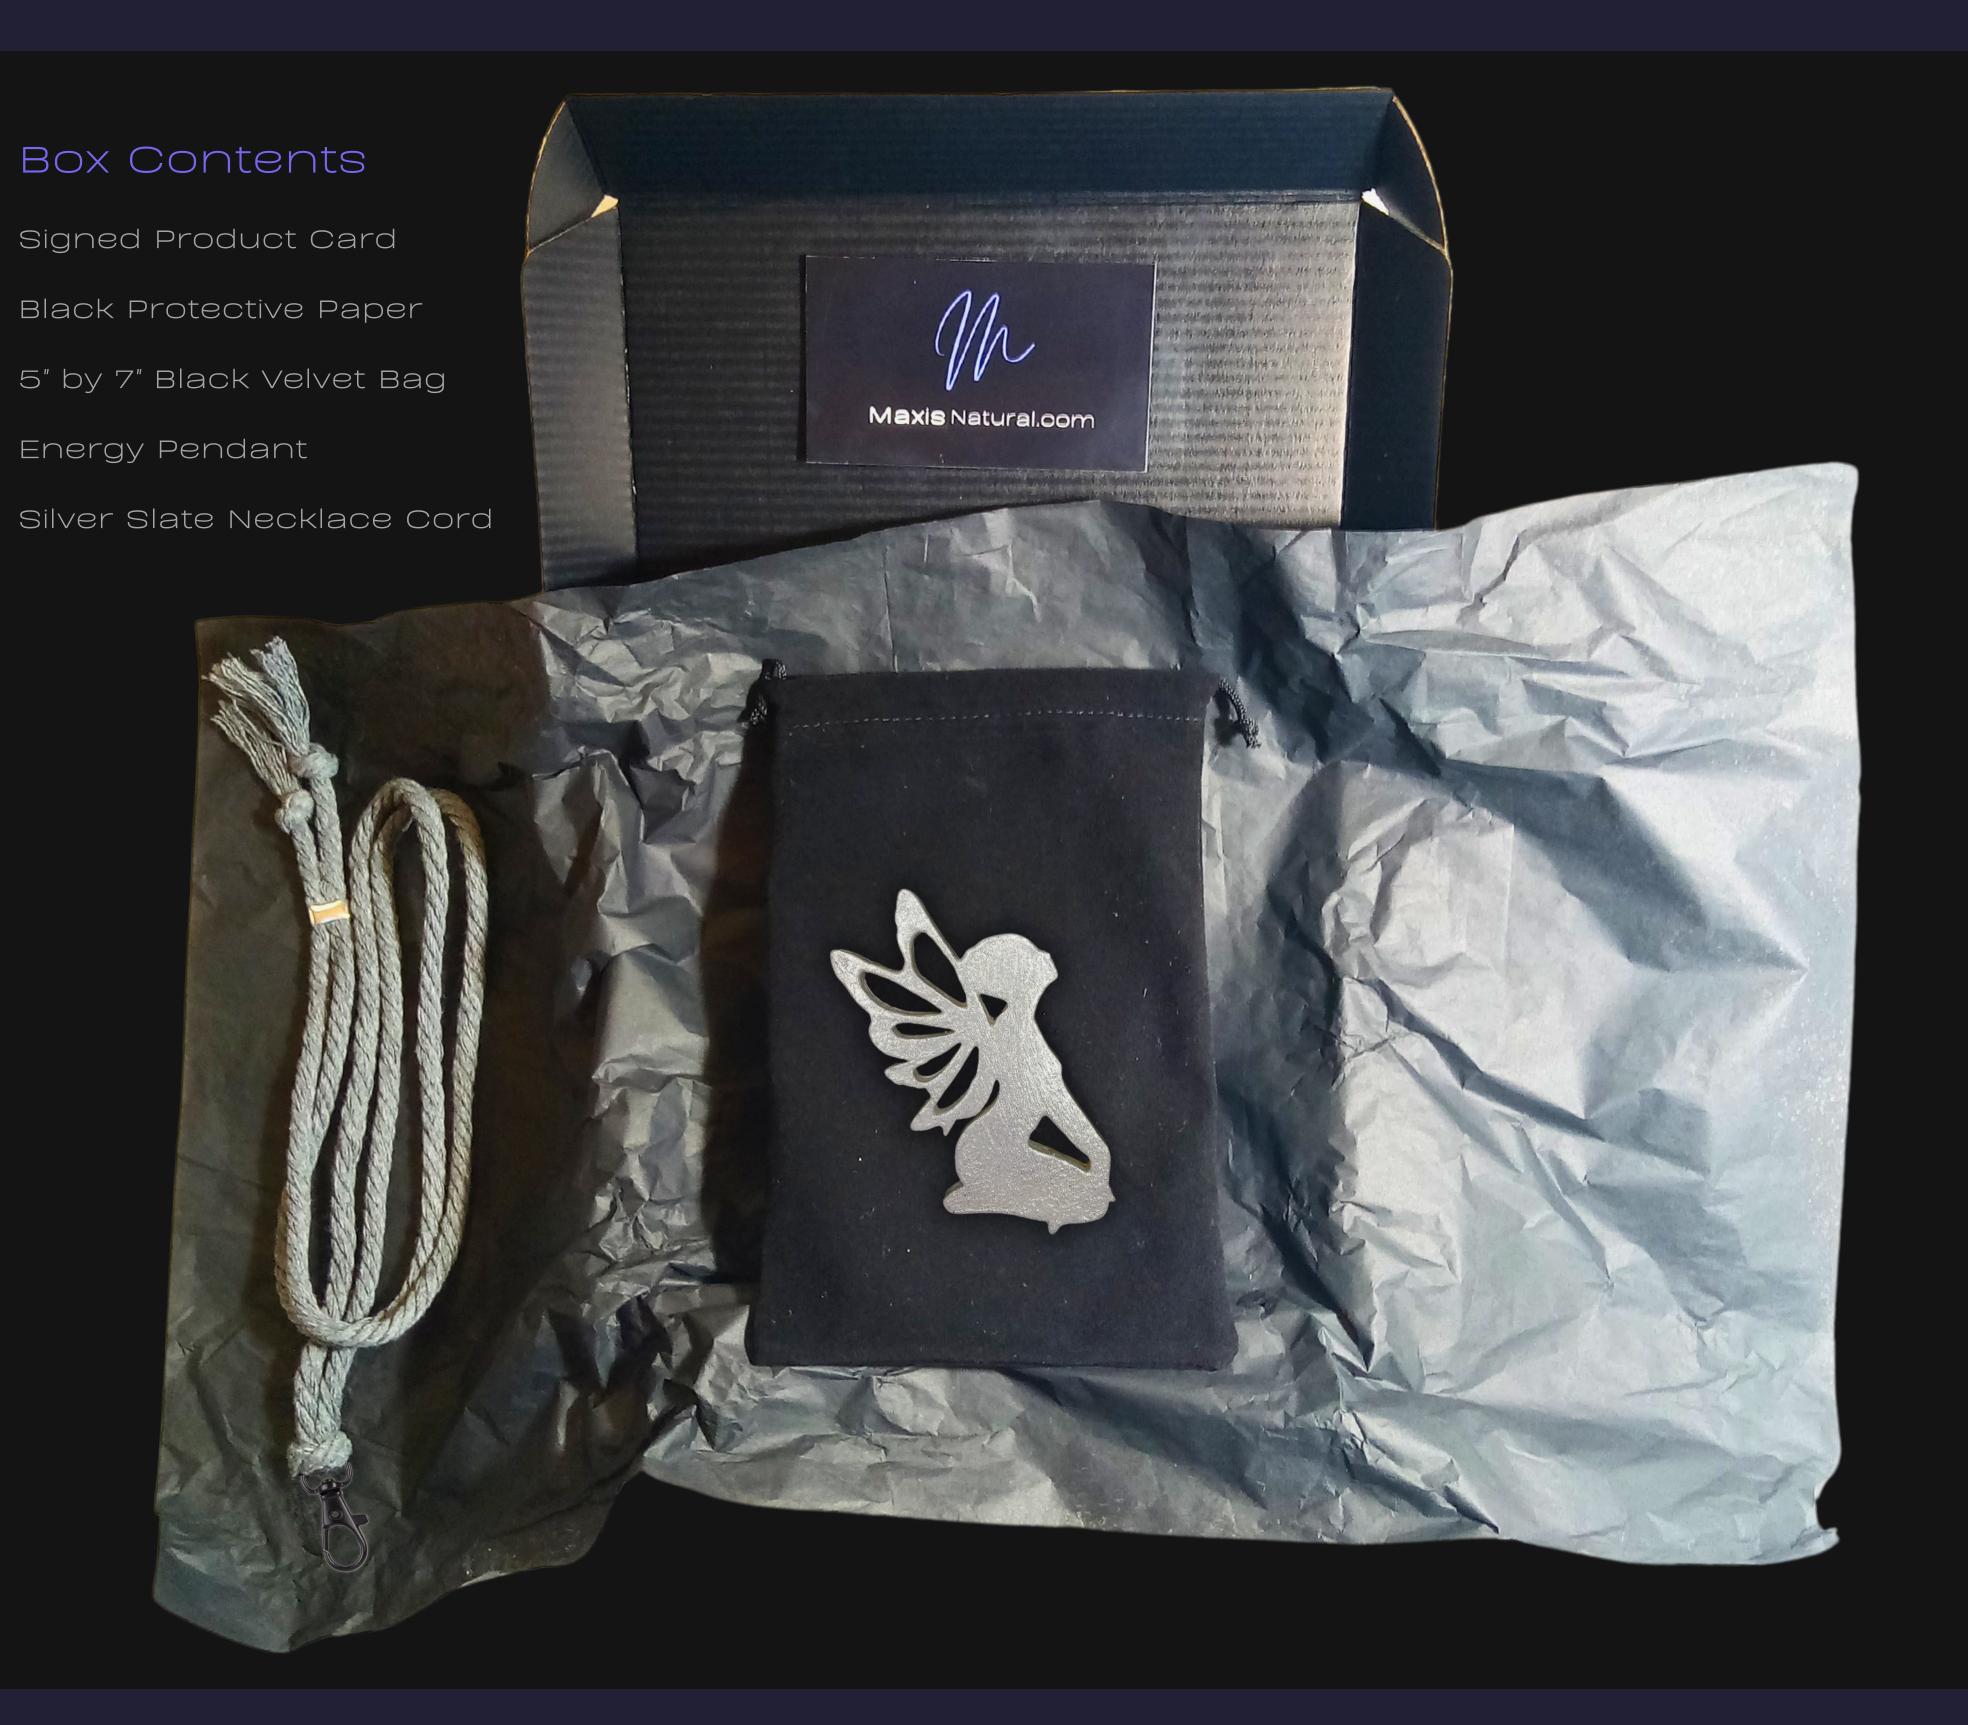

p

#### Cord Colors

Silver Slate Cotton Cord

Polished Metal Locking Spring Clasp

Silver Sliding Length Adjustment Clasp



# Claim Your Energy

Hand Crafted In: Astoria, Oregon Artist: Maxis Richards



"There is no greater investment, and no wiser decision, than to acquire things that Protect & Grow your Soul and Spirit." -Maxis



Created Exclusively For You By:

# Maxis Natural.com

# Claim Your Energy

Hand Crafted In: Astoria, Oregon Artist: Maxis Richards



"There is no greater investment, and no wiser decision, than to acquire things that Protect & Grow your Soul and Spirit." -Maxis

Claim your Energy.™ Maxis Natural.com



# Claim Your Energy

Hand Crafted In: Astoria, Oregon Artist: Maxis Richards





### Your New Box

Hand Crafted In: Astoria, Oregon Artist: Maxis Richards









# Naxis Natural.com