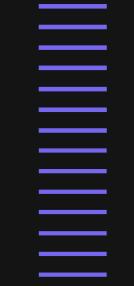

### Ethereal Being Necklace

Serial Number: 000131 Collection: Ethereal Being Necklaces

Hand Crafted In: Astoria, Oregon Artist: Maxis Richards

Total Height: 28 in 71.12 cm 711.2 mm

Height: 3 in 7.62 cm 76.2 mm

#### One of a Kind

The Ethereal Being Necklace is crafted by hand and has an idol-like appearance at 3" inches tall and 2" wide. It is 1/4" thick giving it depth unlike any other necklace you will find. We use Premium Golden Baltic Birch Wood and carefully cut each piece before sanding, painting, and sealing to make the piece capable of lasting for generations. Significant time and energy was spent to create a piece of art that will be a Positive Energy Artifact for generations to come.

#### Ethereal Being Symbol Meaning

In spirituality, an ethereal being symbolizes a presence beyond the physical realm. Often associated with divinity or otherworldliness, these beings represent purity, enlightenment, and a connection to the universe's unseen forces. They embody the essence of the soul's journey towards transcendence, untethered by earthly limitations, guiding us towards higher wisdom.