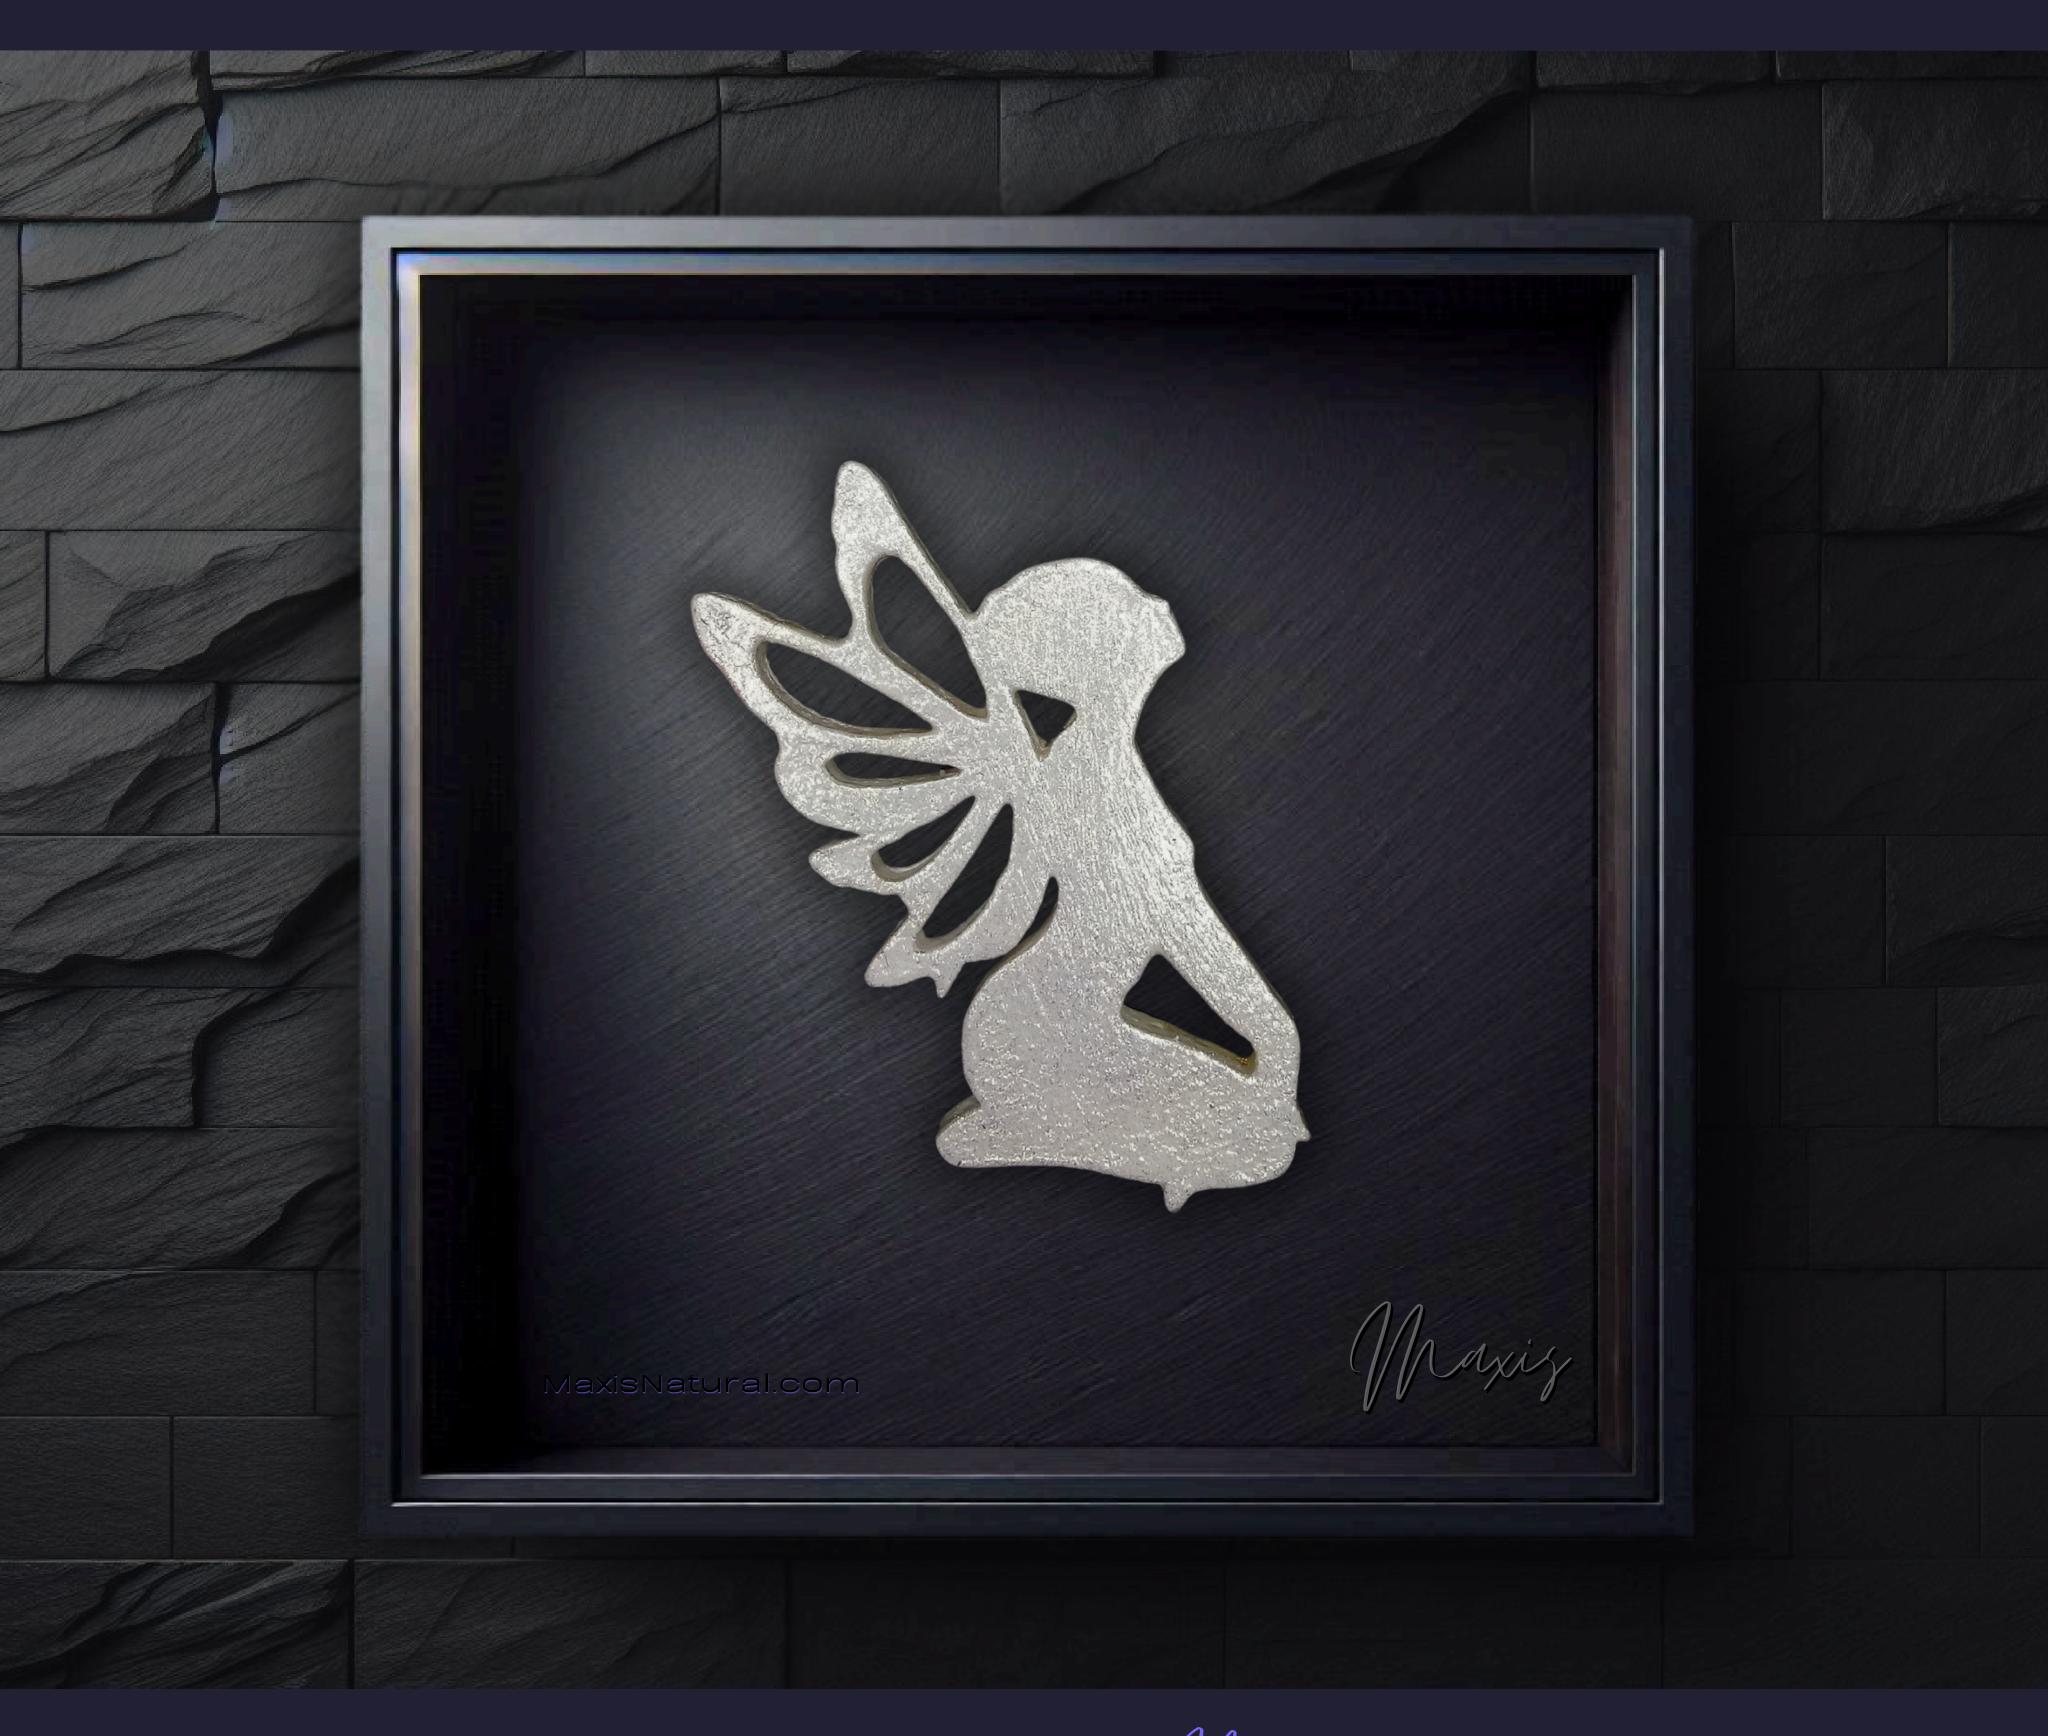

### Ethereal Being Necklace

Serial Number: 000131 Collection: Ethereal Being Necklaces

Hand Crafted In: Astoria, Oregon Artist: Maxis Richards

Total Height: 28 in 71.12 cm 711.2 mm

Height: 3 in 7.62 cm 76.2 mm

#### One of a Kind

The Ethereal Being Necklace is crafted by hand and has an idol-like appearance at 3" inches tall and 2" wide. It is 1/4" thick giving it depth unlike any other necklace you will find. We use Premium Golden Baltic Birch Wood and carefully cut each piece before sanding, painting, and sealing to make the piece capable of lasting for generations. Significant time and energy was spent to create a piece of art that will be a Positive Energy Artifact for generations to come.

#### Ethereal Being Symbol Meaning

In spirituality, an ethereal being symbolizes a presence beyond the physical realm. Often associated with divinity or otherworldliness, these beings represent purity, enlightenment, and a connection to the universe's unseen forces. They embody the essence of the soul's journey towards transcendence, untethered by earthly limitations, guiding us towards higher wisdom.