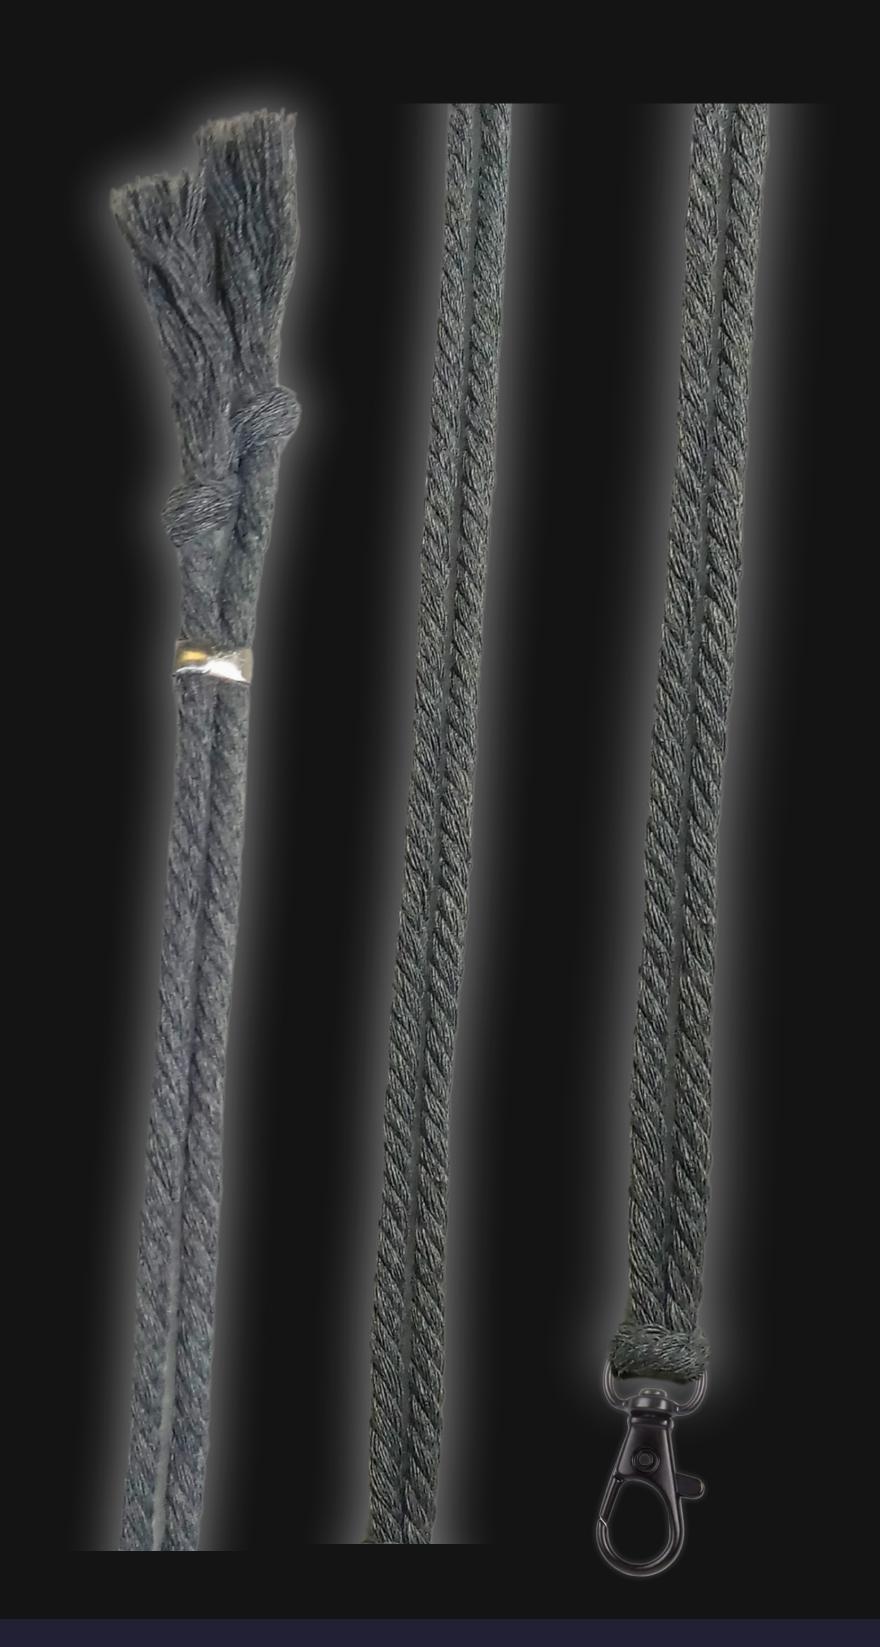

## High Quality Regal Braided Cord

Cord Specifications

Soft & Thick Premium Cotton Cord

High-Quality 5mm Thick

Triple Twisted Regal Braided

24 Strands per Braid

Hypoallergenic & Fray-Free

Cord Length

24" inches Extra Long [48" Total]

Easy Custom Length Adjustment

Metal Slide Adjustment Clip

#### Cord Colors

Silver Slate Cotton Cord

Polished Metal Locking Spring Clasp

Silver Sliding Length Adjustment Clasp