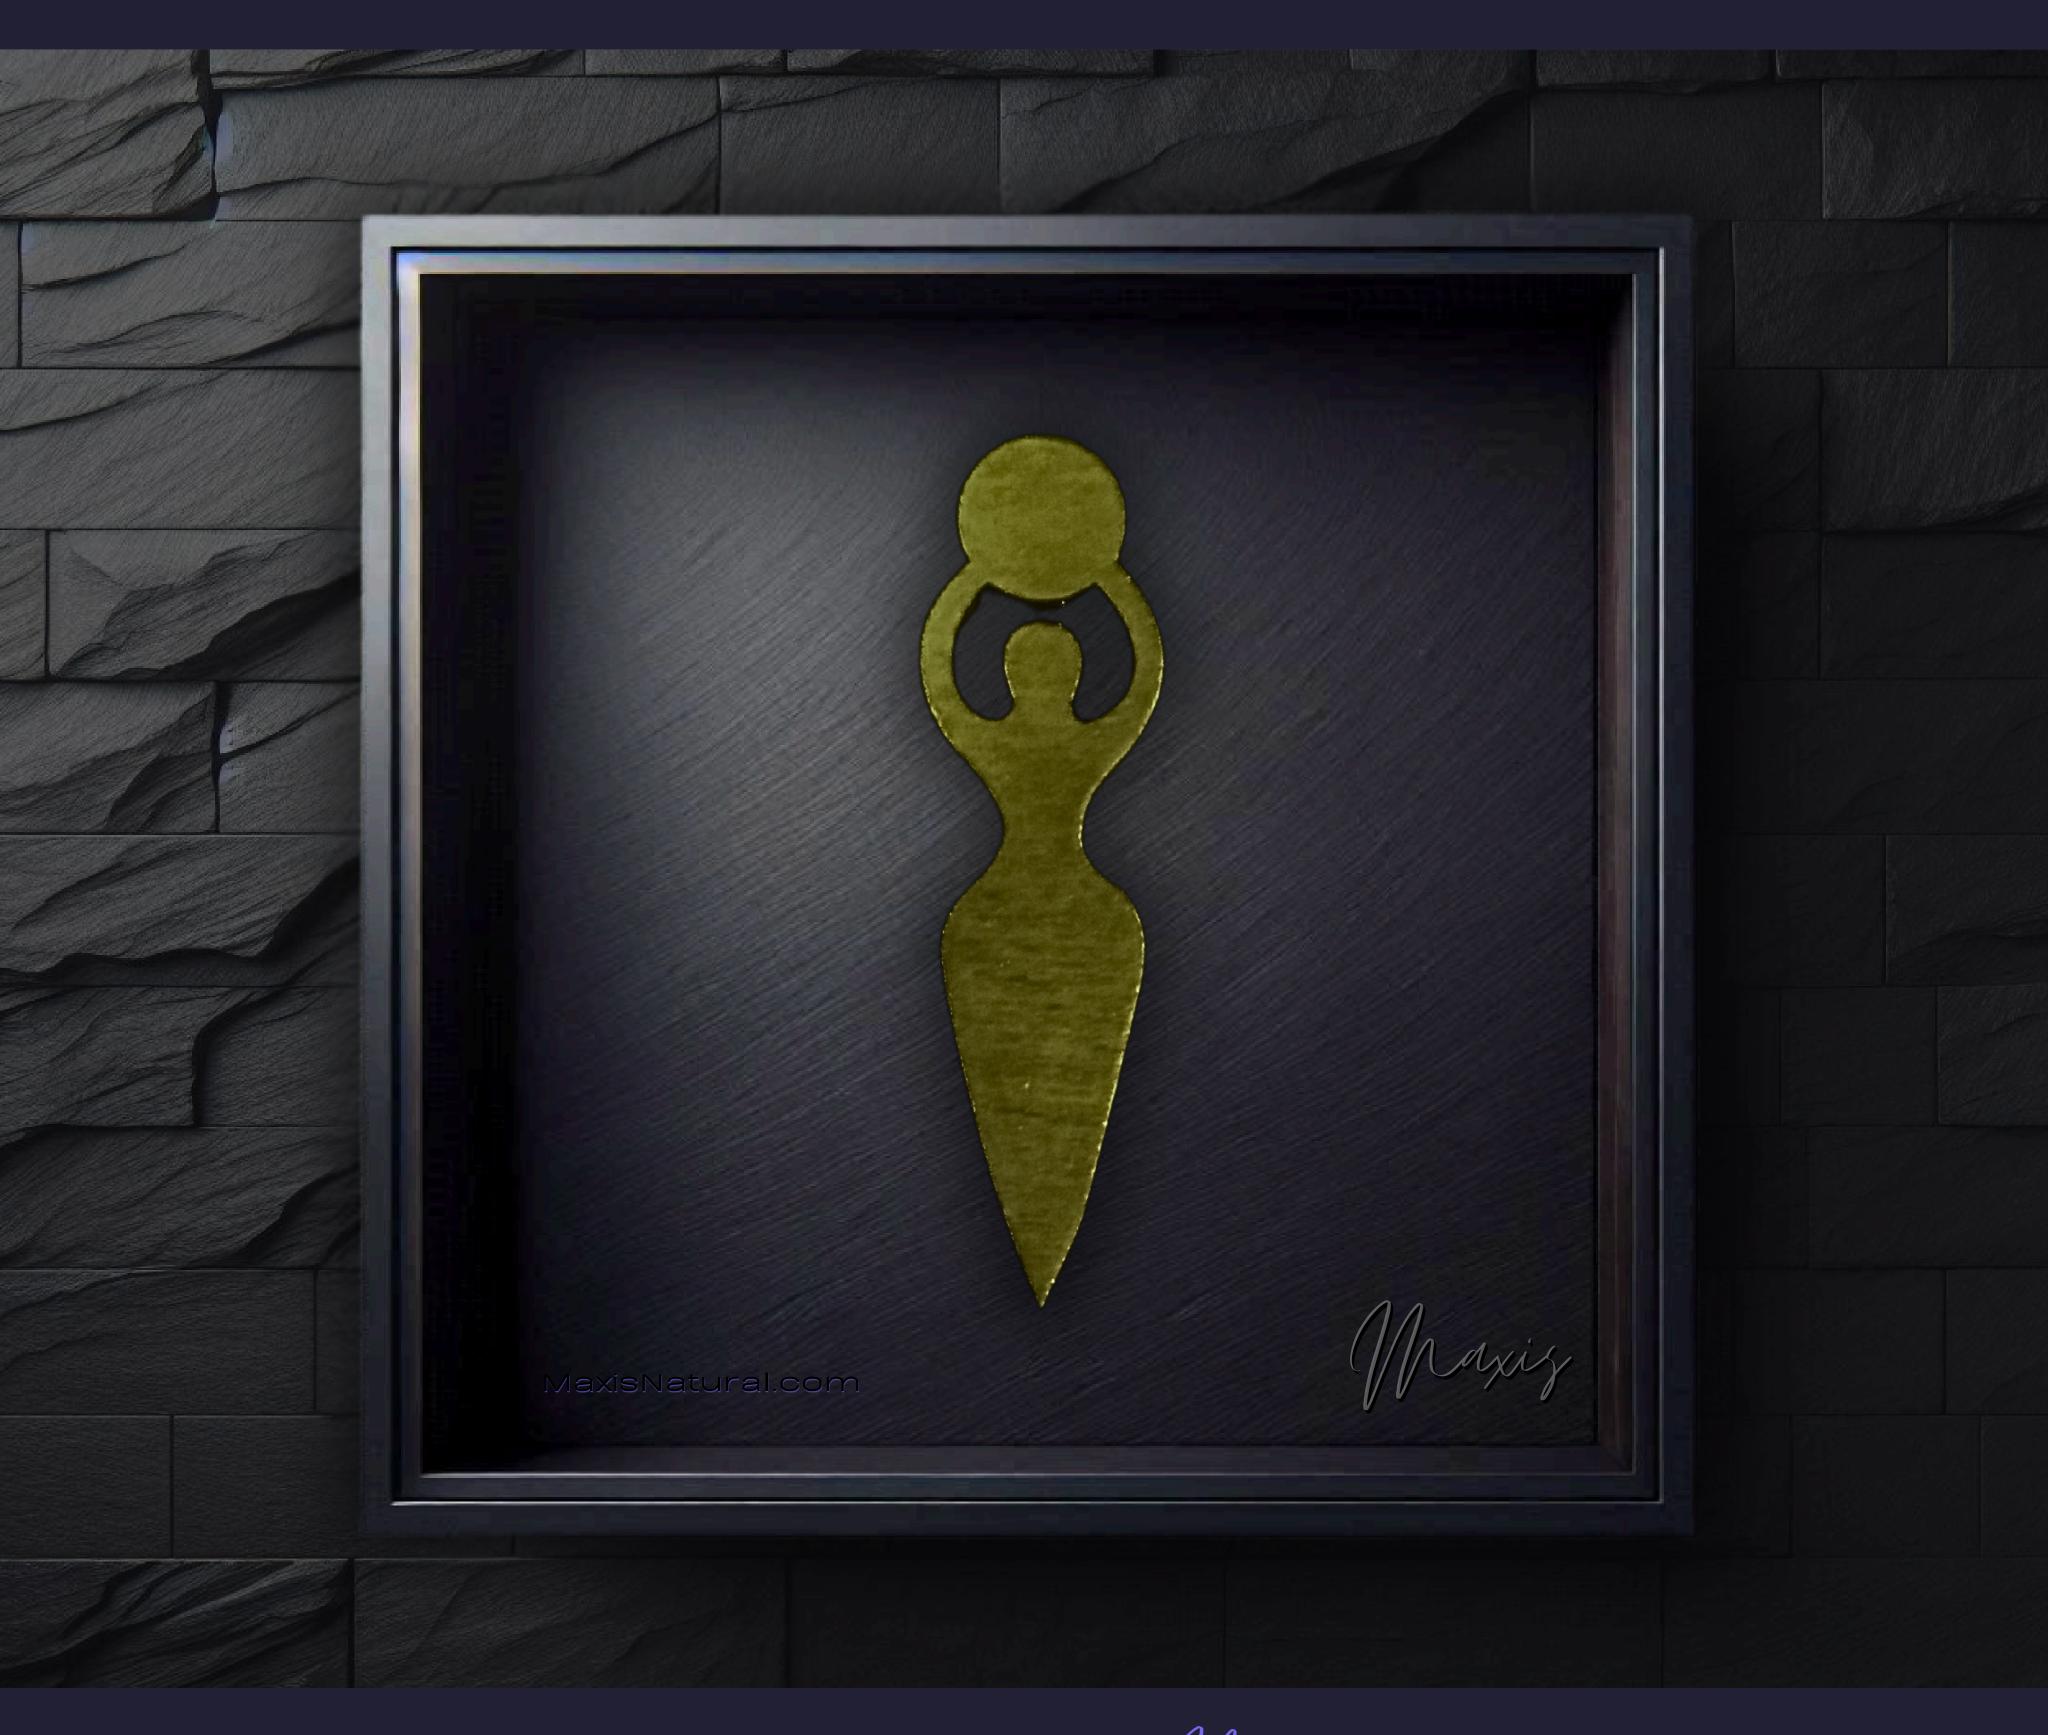

## Moon Goddess Necklace

Serial Number: 000128 Collection: Moon Goddess Necklaces

Hand Crafted In: Astoria, Oregon Artist: Maxis Richards

Total Height: 28 in 71.12 cm 711.2 mm Made from High-Quality Baltic Birch Wood Hand Sanded, Brush Painted & Triple Sealed Meticulously Crafted and Infused with Positive Energy

#### One of a Kind

The Moon Goddess Necklace is crafted by hand and has an idol-like appearance at 3-inches tall and wide. It is 1/4" thick giving it depth unlike any other necklace you will find. We use Premium Golden Baltic Birch Wood and carefully cut each piece before sanding, painting, and sealing to make the piece capable of lasting for generations. Significant physical and mental energy, time and effort go into each piece to create a piece of art that will be a Positive Energy Artifact for generations to come.

#### Moon Goddess Meaning

In spirituality, the Moon Goddess embodies the divine feminine, representing nurturing, intuition, and transformation. She is linked to lunar cycles, symbolizing rebirth and the ebb and flow of life's rhythms. Her presence invites inner reflection, emotional balance, and a deeper connection to the universal energies of creation.