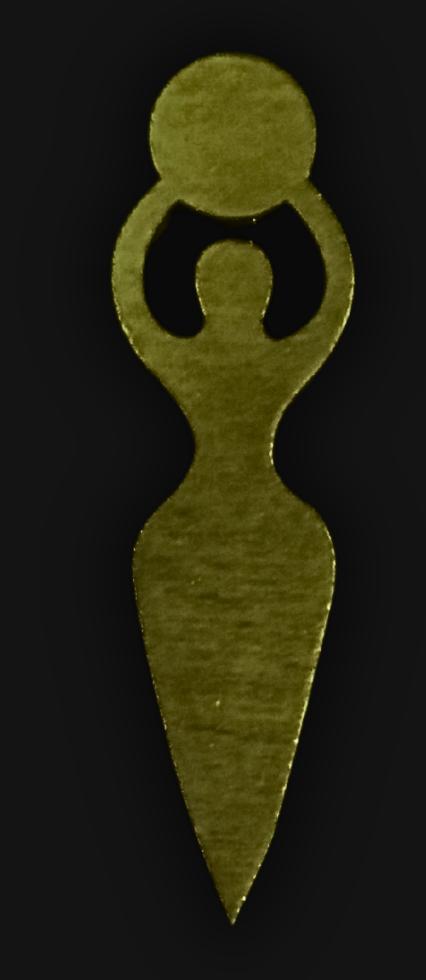

## Moon Goddess Necklace

Serial Number: 000128 Collection: Moon Goddess Necklaces

Hand Crafted In: Astoria, Oregon Artist: Maxis Richards

Total Height: 28 in 71.12 cm 711.2 mm Made from High-Quality Baltic Birch Wood Hand Sanded, Brush Painted & Triple Sealed Meticulously Crafted and Infused with Positive Energy

#### One of a Kind

The Moon Goddess Necklace is crafted by hand and has an idol-like appearance at 3-inches tall and wide. It is 1/4" thick giving it depth unlike any other necklace you will find. We use Premium Golden Baltic Birch Wood and carefully cut each piece before sanding, painting, and sealing to make the piece capable of lasting for generations. Significant physical and mental energy, time and effort go into each piece to create a piece of art that will be a Positive Energy Artifact for generations to come.

#### Moon Goddess Meaning

In spirituality, the Moon Goddess embodies the divine feminine, representing nurturing, intuition, and transformation. She is linked to lunar cycles, symbolizing rebirth and the ebb and flow of life's rhythms. Her presence invites inner reflection, emotional balance, and a deeper connection to the universal energies of creation.