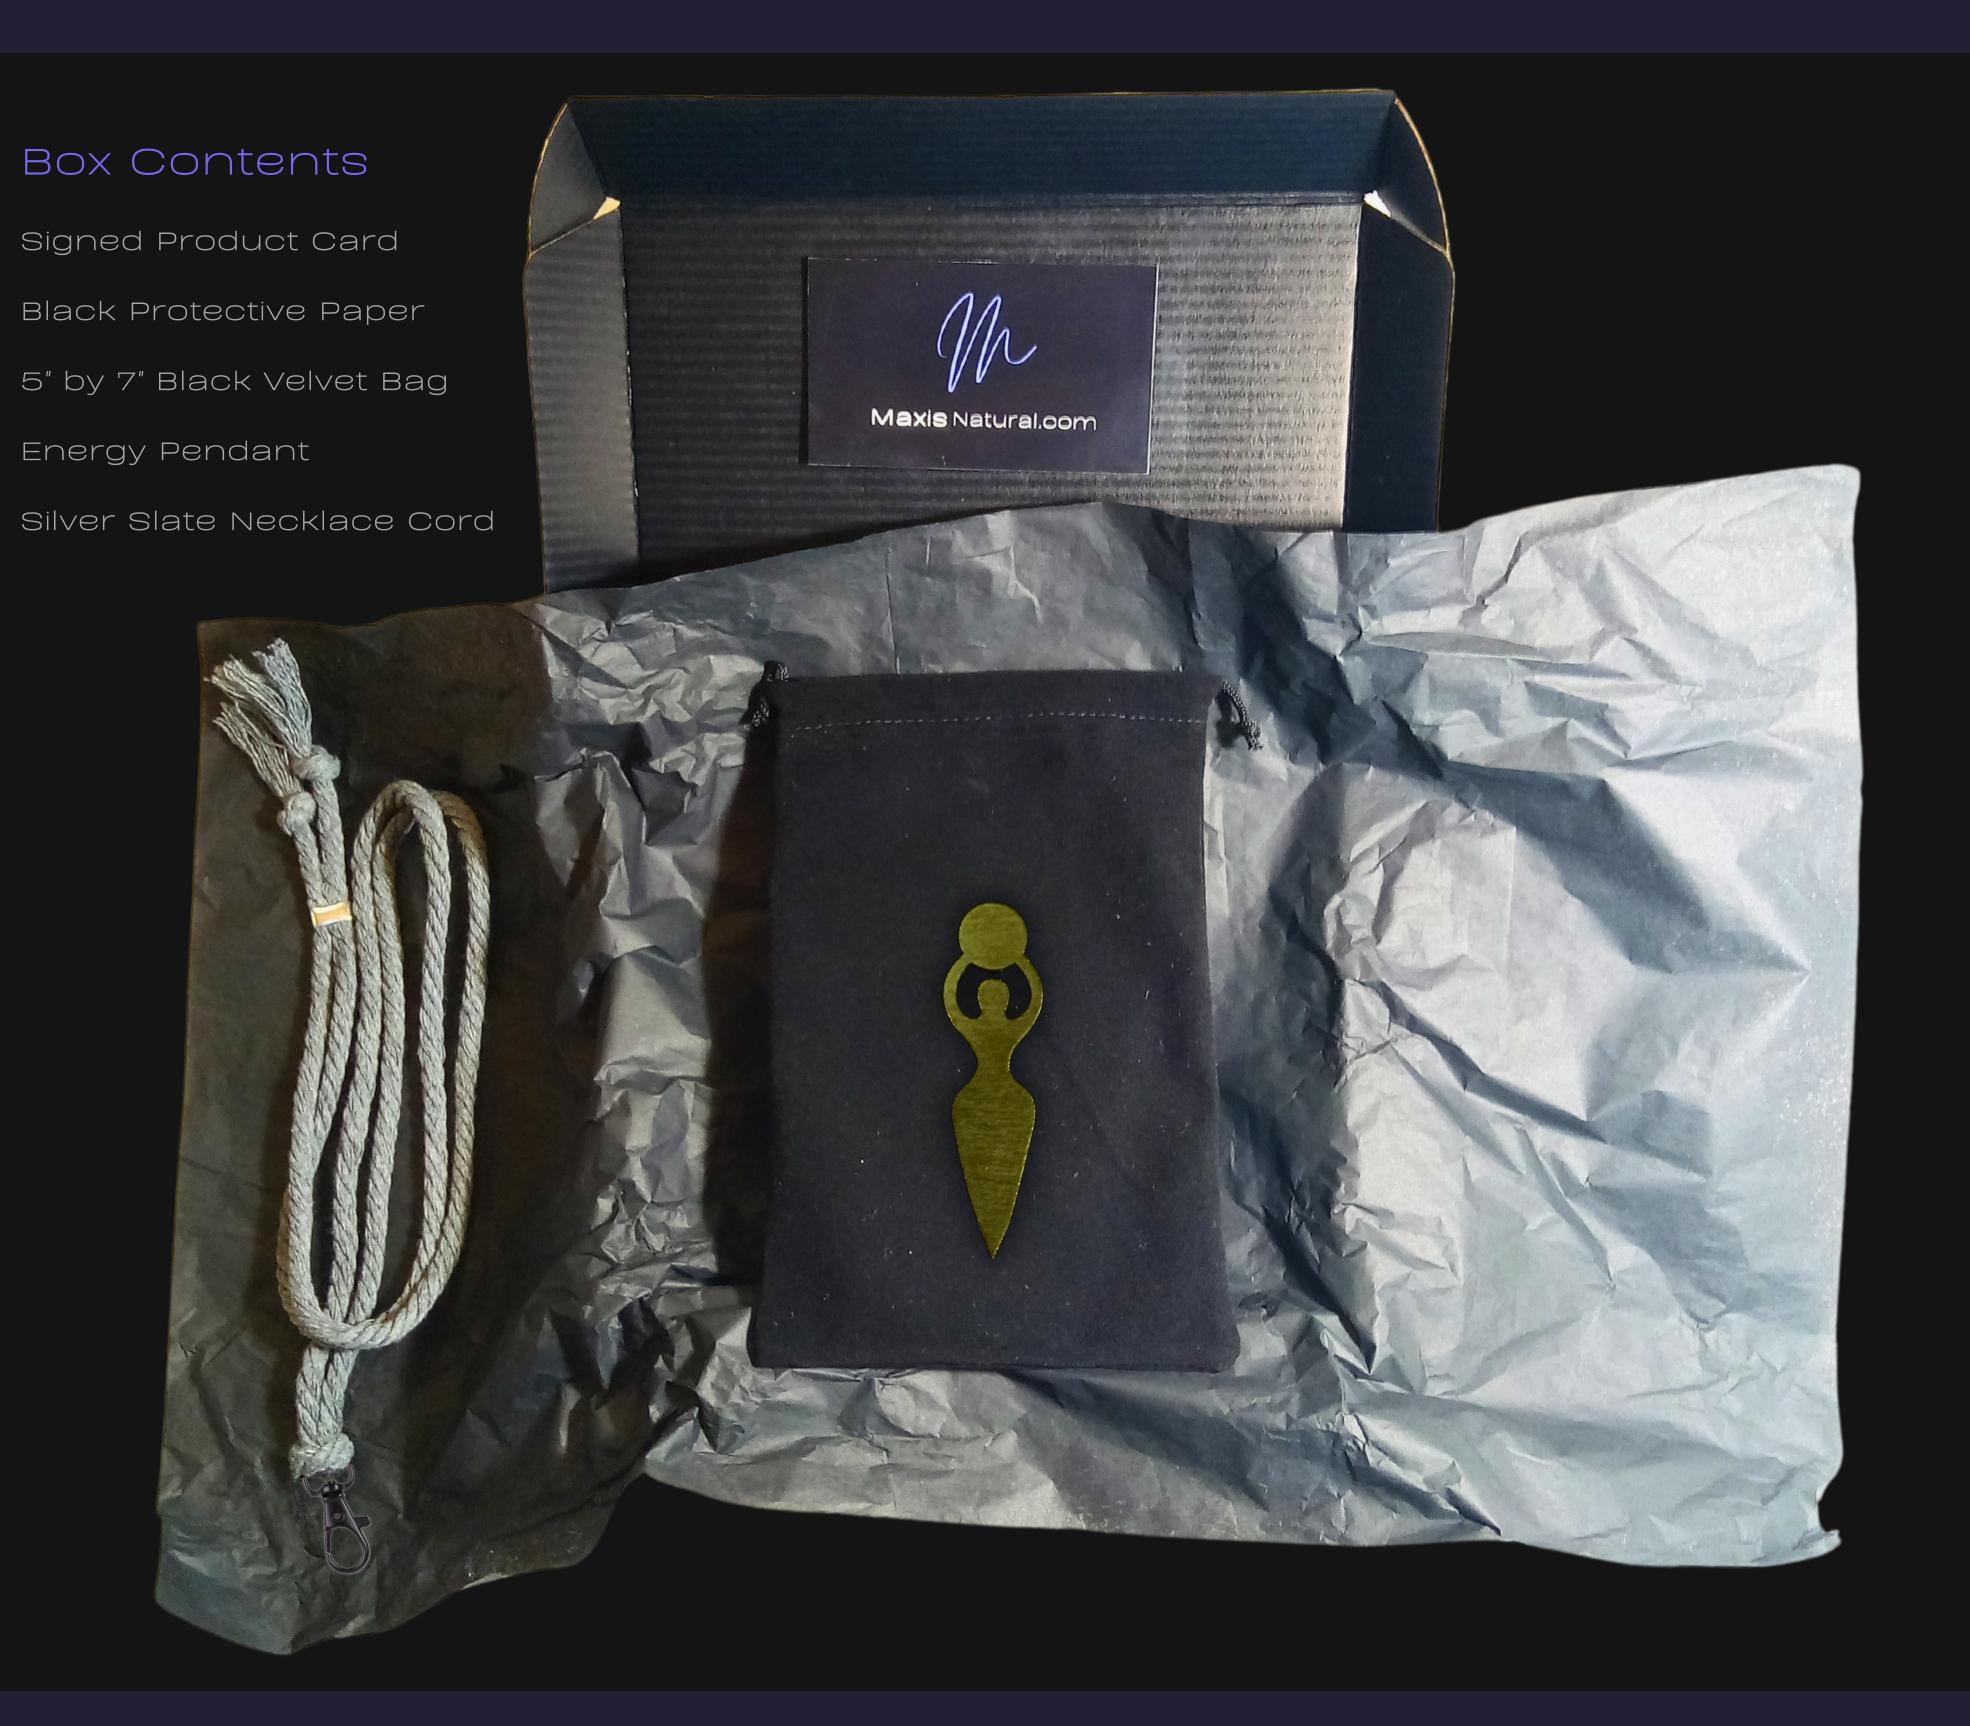

### Open your New Box

Hand Crafted In: Astoria, Oregon Artist: Maxis Richards

#### 8" inch by 5.5" inch Black Box

Delivered in a Sleek Black Box that can be used for storage.

Maxis Natural.com

### Your New Box

Hand Crafted In: Astoria, Oregon Artist: Maxis Richards