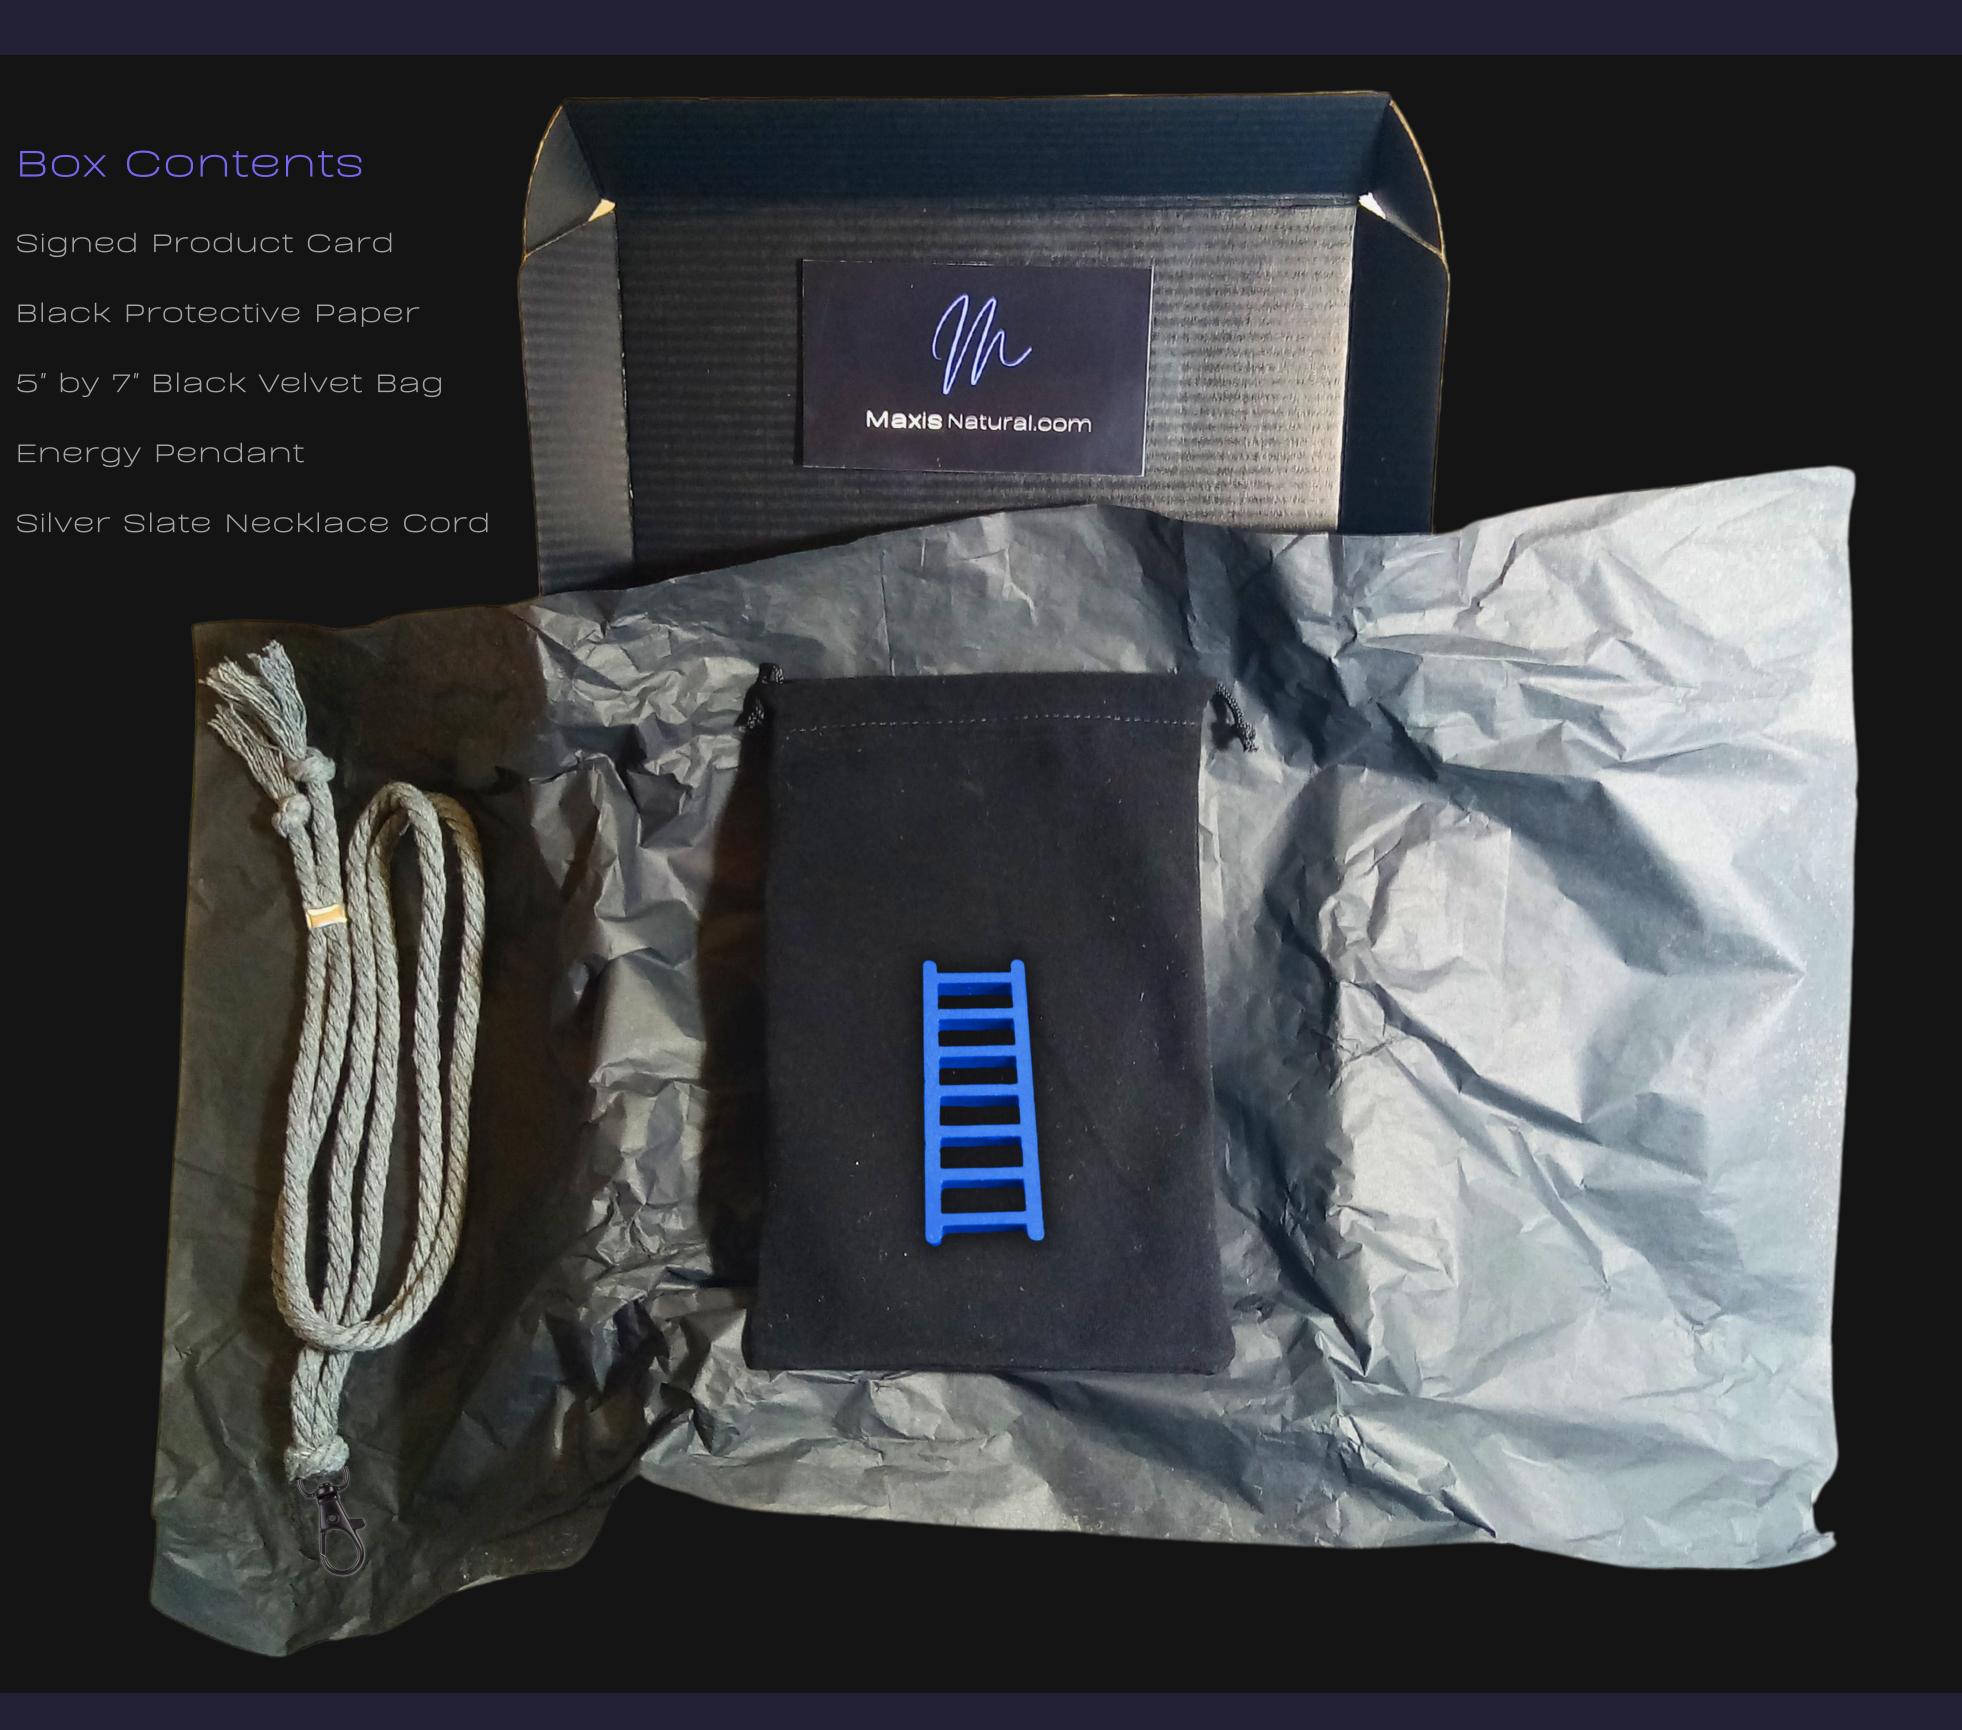

### Your New Box

Hand Crafted In: Astoria, Oregon Artist: Maxis Richards

#### 8" inch by 5.5" inch Black Box

Delivered in a Sleek Black Box that can be used for storage.

Maxis Natural.com