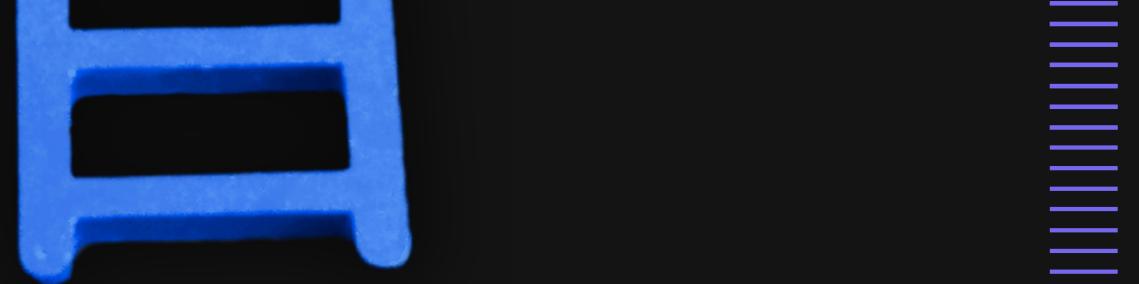

## Spiritual Ladder Necklace

Serial Number: 000127 Collection: Spiritual Ladder Necklaces

Hand Crafted In: Astoria, Oregon Artist: Maxis Richards

Total Height: 28 in 71.12 cm 711.2 mm Made from High-Quality Baltic Birch Wood Hand Sanded, Brush Painted & Triple Sealed Meticulously Crafted and Infused with Positive Energy

#### One of a Kind

The Spiritual Ladder Necklace is crafted by hand and has an idol-like appearance at 3-inches tall and wide. It is 1/4" thick giving it depth unlike any other necklace you will find. We use Premium Golden Baltic Birch Wood and carefully cut each piece before sanding, painting, and sealing to make the piece capable of lasting for generations. Significant physical and mental energy, time and effort go into each piece to create a piece of art that will be a Positive Energy Artifact for generations to come.

#### Spiritual Ladder Meaning

In spirituality, the ladder symbolizes ascension and the connection between the earthly and the divine. It represents the soul's journey towards enlightenment, climbing through various levels of understanding and consciousness. Each rung signifies a step closer to spiritual wisdom and the harmonious unity of higher realms.