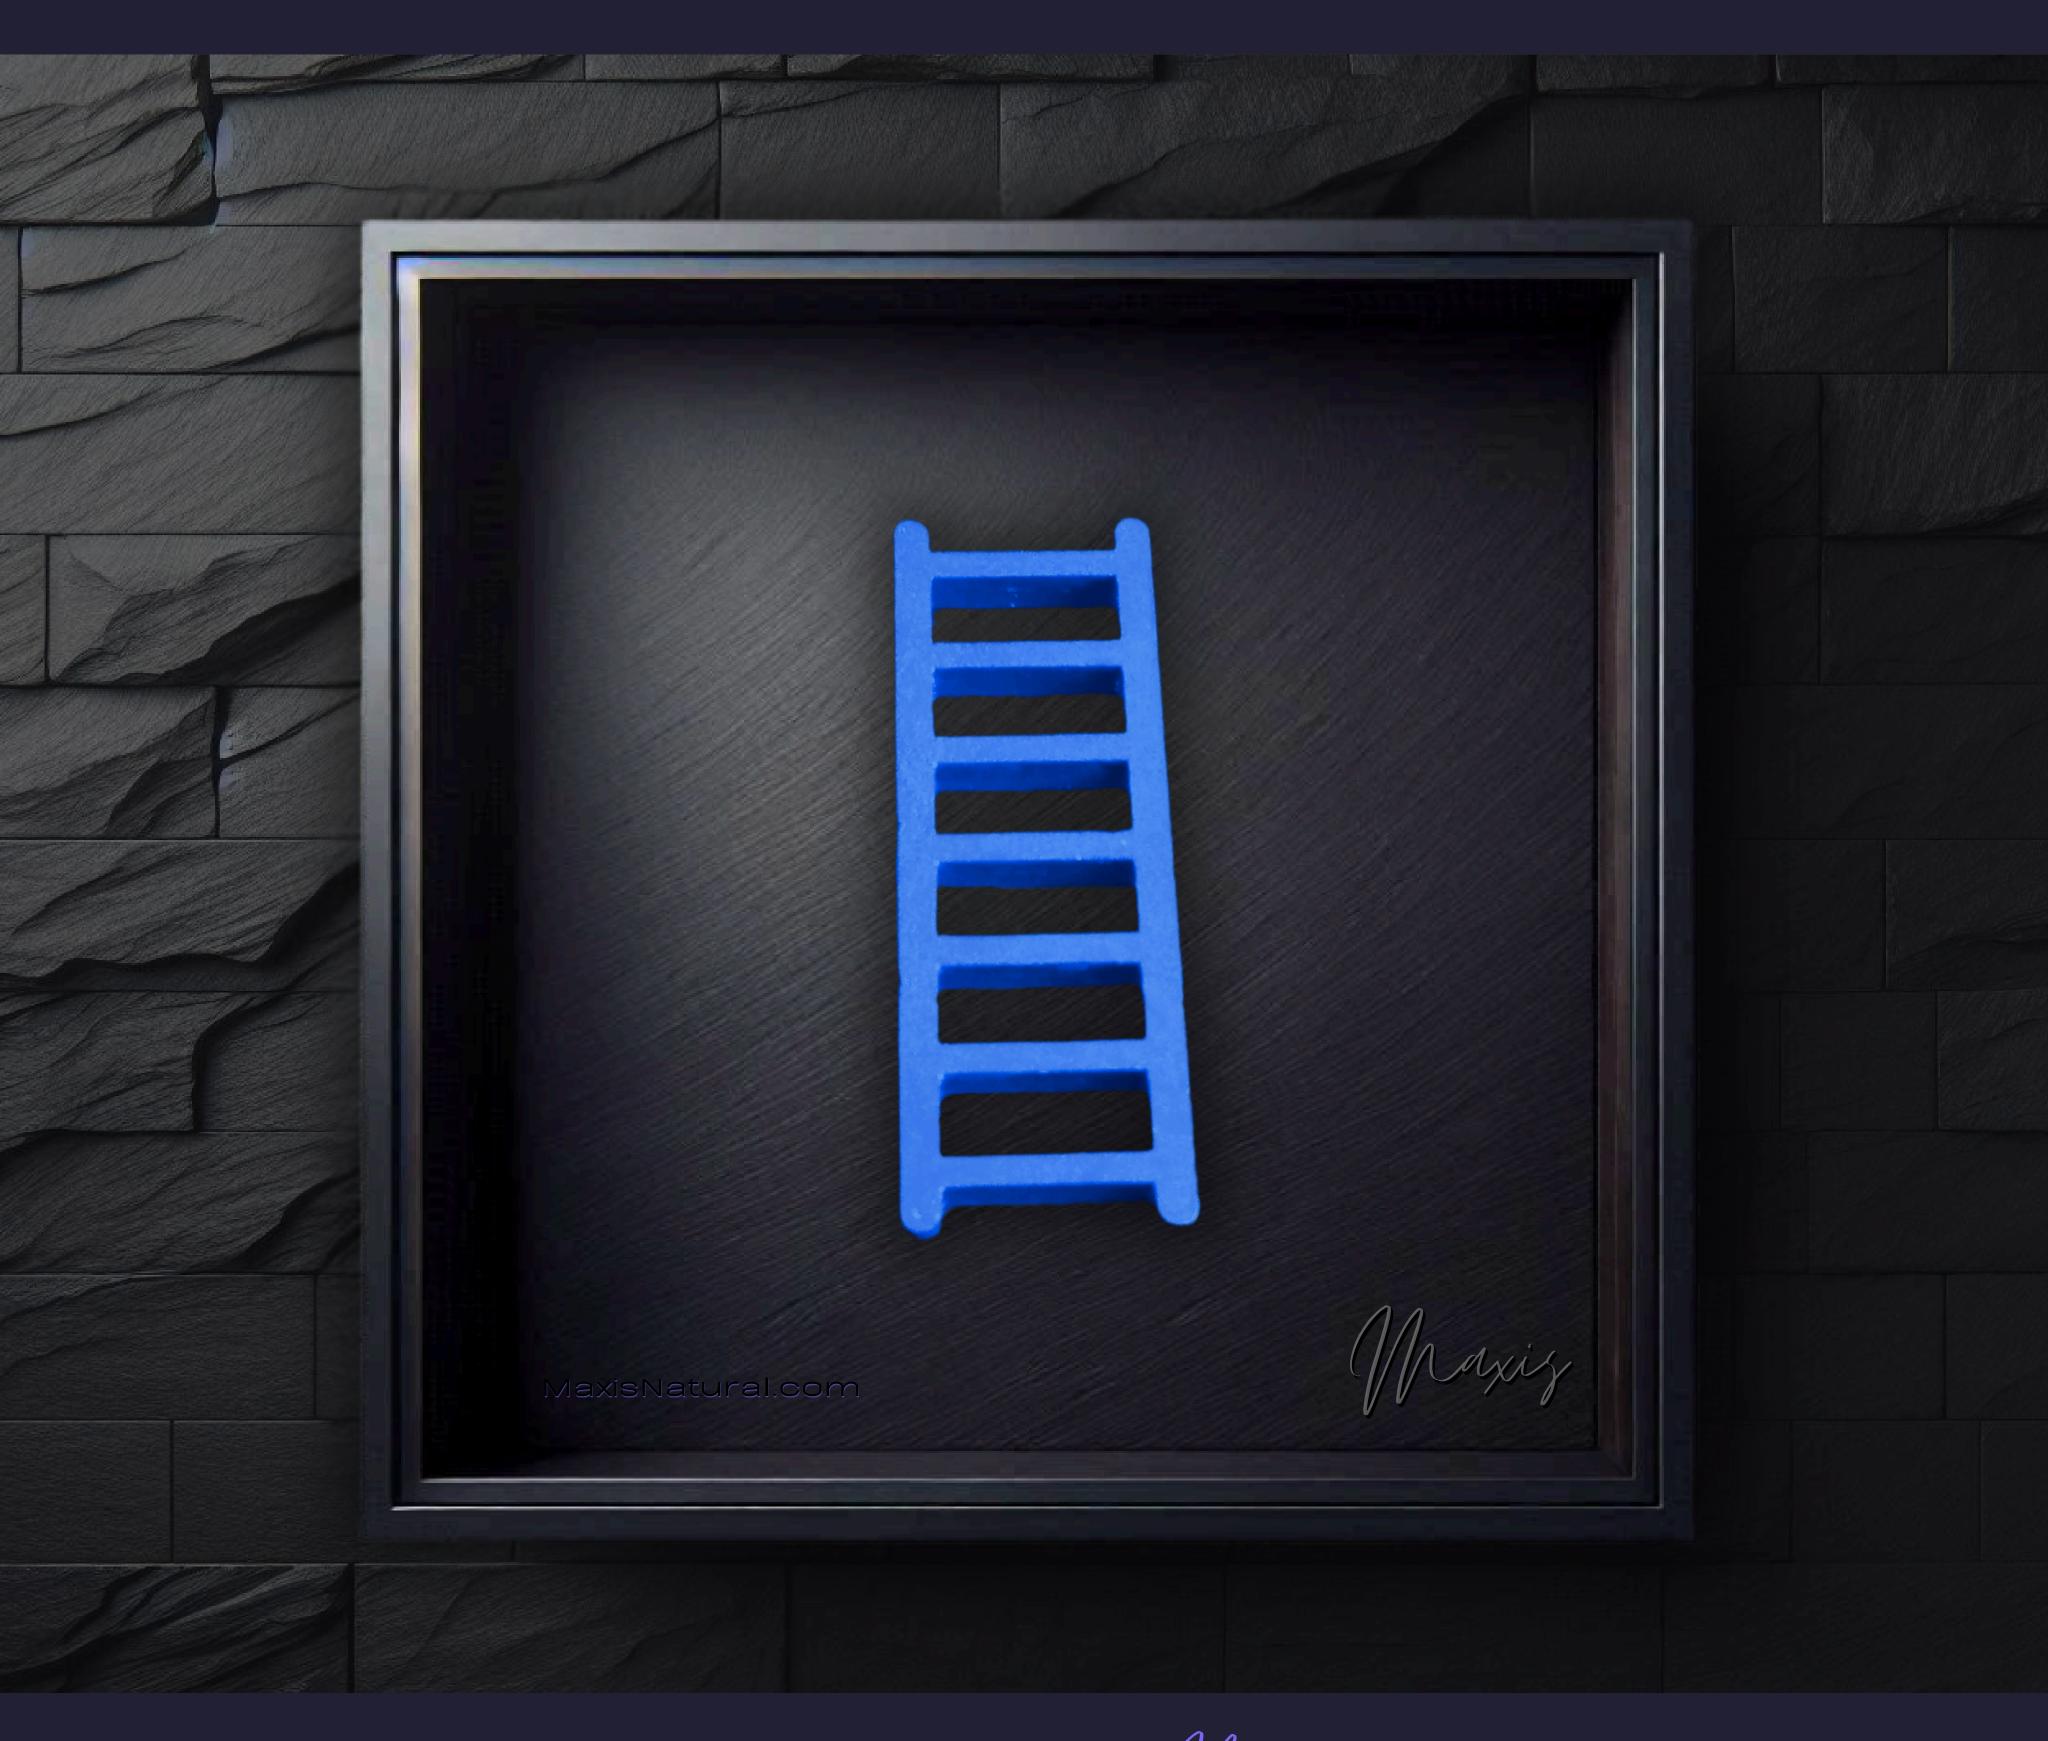

## Spiritual Ladder Necklace

Serial Number: 000127 Collection: Spiritual Ladder Necklaces

Hand Crafted In: Astoria, Oregon Artist: Maxis Richards

Total Height: 28 in 71.12 cm 711.2 mm Made from High-Quality Baltic Birch Wood Hand Sanded, Brush Painted & Triple Sealed Meticulously Crafted and Infused with Positive Energy

#### One of a Kind

The Spiritual Ladder Necklace is crafted by hand and has an idol-like appearance at 3-inches tall and wide. It is 1/4" thick giving it depth unlike any other necklace you will find. We use Premium Golden Baltic Birch Wood and carefully cut each piece before sanding, painting, and sealing to make the piece capable of lasting for generations. Significant physical and mental energy, time and effort go into each piece to create a piece of art that will be a Positive Energy Artifact for generations to come.

#### Spiritual Ladder Meaning

In spirituality, the ladder symbolizes ascension and the connection between the earthly and the divine. It represents the soul's journey towards enlightenment, climbing through various levels of understanding and consciousness. Each rung signifies a step closer to spiritual wisdom and the harmonious unity of higher realms.