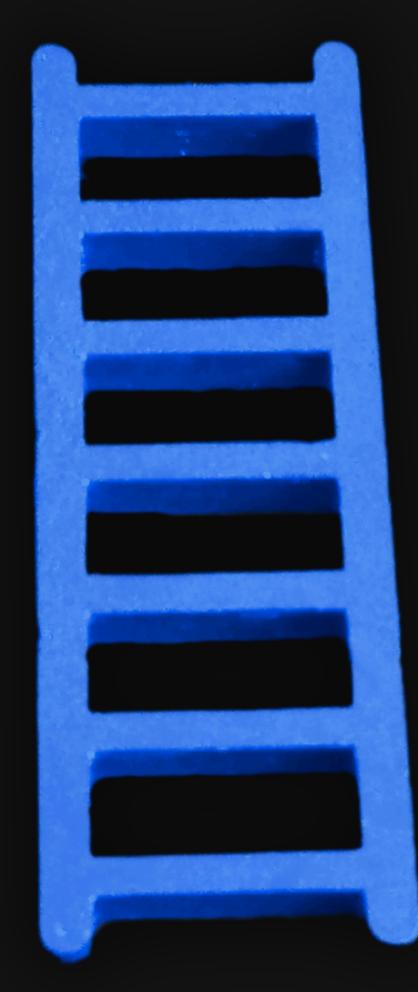

## Spiritual Ladder Necklace

Serial Number: 000127 Collection: Spiritual Ladder Necklaces

Hand Crafted In: Astoria, Oregon Artist: Maxis Richards

Total Height: 28 in 71.12 cm 711.2 mm Made from High-Quality Baltic Birch Wood Hand Sanded, Brush Painted & Triple Sealed Meticulously Crafted and Infused with Positive Energy

#### One of a Kind

The Spiritual Ladder Necklace is crafted by hand and has an idol-like appearance at 3-inches tall and wide. It is 1/4" thick giving it depth unlike any other necklace you will find. We use Premium Golden Baltic Birch Wood and carefully cut each piece before sanding, painting, and sealing to make the piece capable of lasting for generations. Significant physical and mental energy, time and effort go into each piece to create a piece of art that will be a Positive Energy Artifact for generations to come.

#### Spiritual Ladder Meaning

In spirituality, the ladder symbolizes ascension and the connection between the earthly and the divine. It represents the soul's journey towards enlightenment, climbing through various levels of understanding and consciousness. Each rung signifies a step closer to spiritual wisdom and the harmonious unity of higher realms.