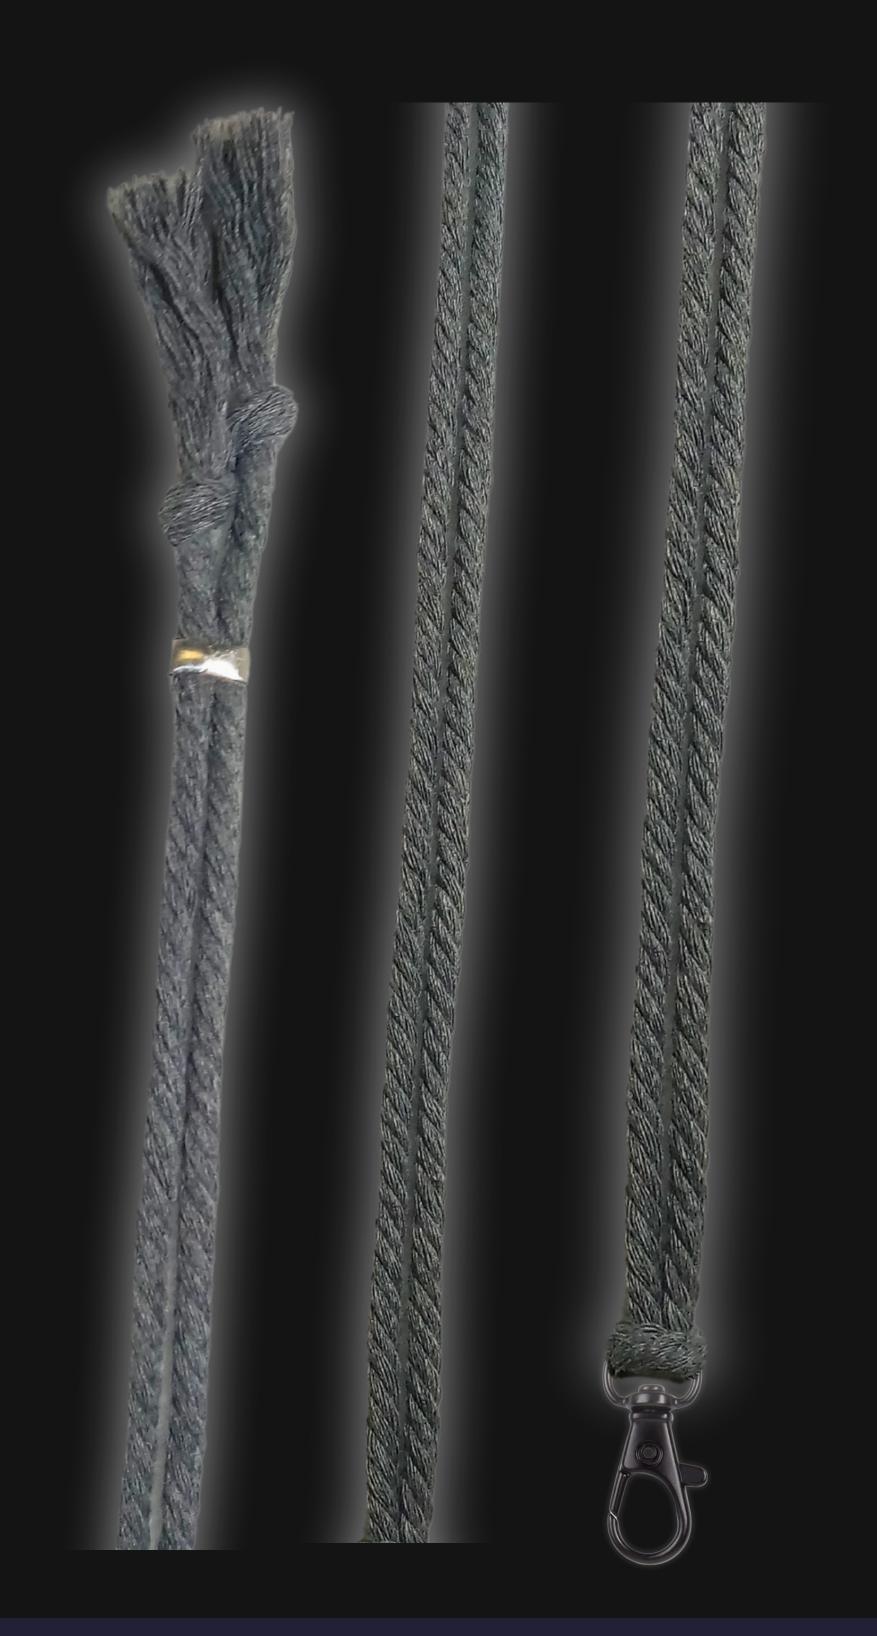

## High Quality Regal Braided Cord

Cord Specifications

Soft & Thick Premium Cotton Cord

High-Quality 5mm Thick

Triple Twisted Regal Braided

24 Strands per Braid

Hypoallergenic & Fray-Free

Cord Length

24" inches Extra Long [48" Total]

Easy Custom Length Adjustment

Metal Slide Adjustment Clip

#### Colors

Silver Slate Cotton Cord

Polished Metal Locking Spring Clasp

Silver Sliding Length Adjustment Clasp