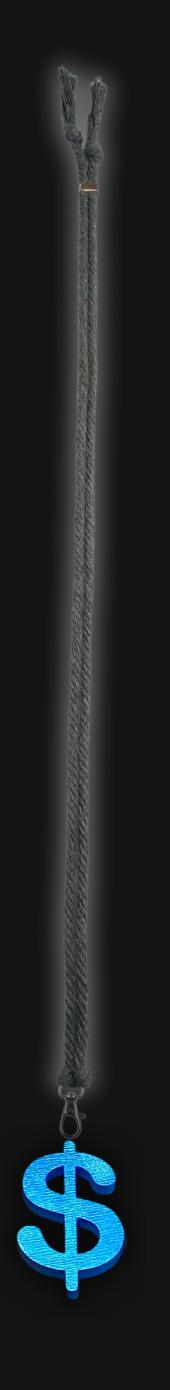

# Money Symbol Necklace

Serial Number: 000126 Collection: Money Symbol Necklaces

Total Height: 28 in 71.12 cm 711.2 mm

Made from High-Quality Baltic Birch Wood Hand Sanded, Brush Painted & Triple Sealed Meticulously Crafted and Infused with Positive Energy

Height: 3 in 7.62 cm 76.2 mm

24 inches Extra Long Premium Cotton Cord Depth: 1/4 in 48 inches Total Cord Length Easy Custom Length Adjustment Polished Metal Locking Spring Clasp

0.635 cm 6.35 mm

Width: 1.2 in 3.048 cm 30.48 mm

#### One of a Kind

The Money Symbol Necklace is crafted by hand and has an idol-like appearance at 3-inches tall and wide. It is 1/4" thick giving it depth unlike any other necklace you will find. We use Premium Golden Baltic Birch Wood and carefully cut each piece before sanding. painting, and sealing to make the piece capable of lasting for generations. Significant physical and mental energy, time and effort go into each piece to create a piece of art that will be a Positive Energy Artifact for generations to come.

### Colors

Silver Slate Cotton Cord

Polished Metal Locking Spring Clasp

Silver Sliding Length Adjustment Clasp

"There is no greater investment, and no wiser decision, than to acquire things that Protect & Grow your Soul and Spirit."