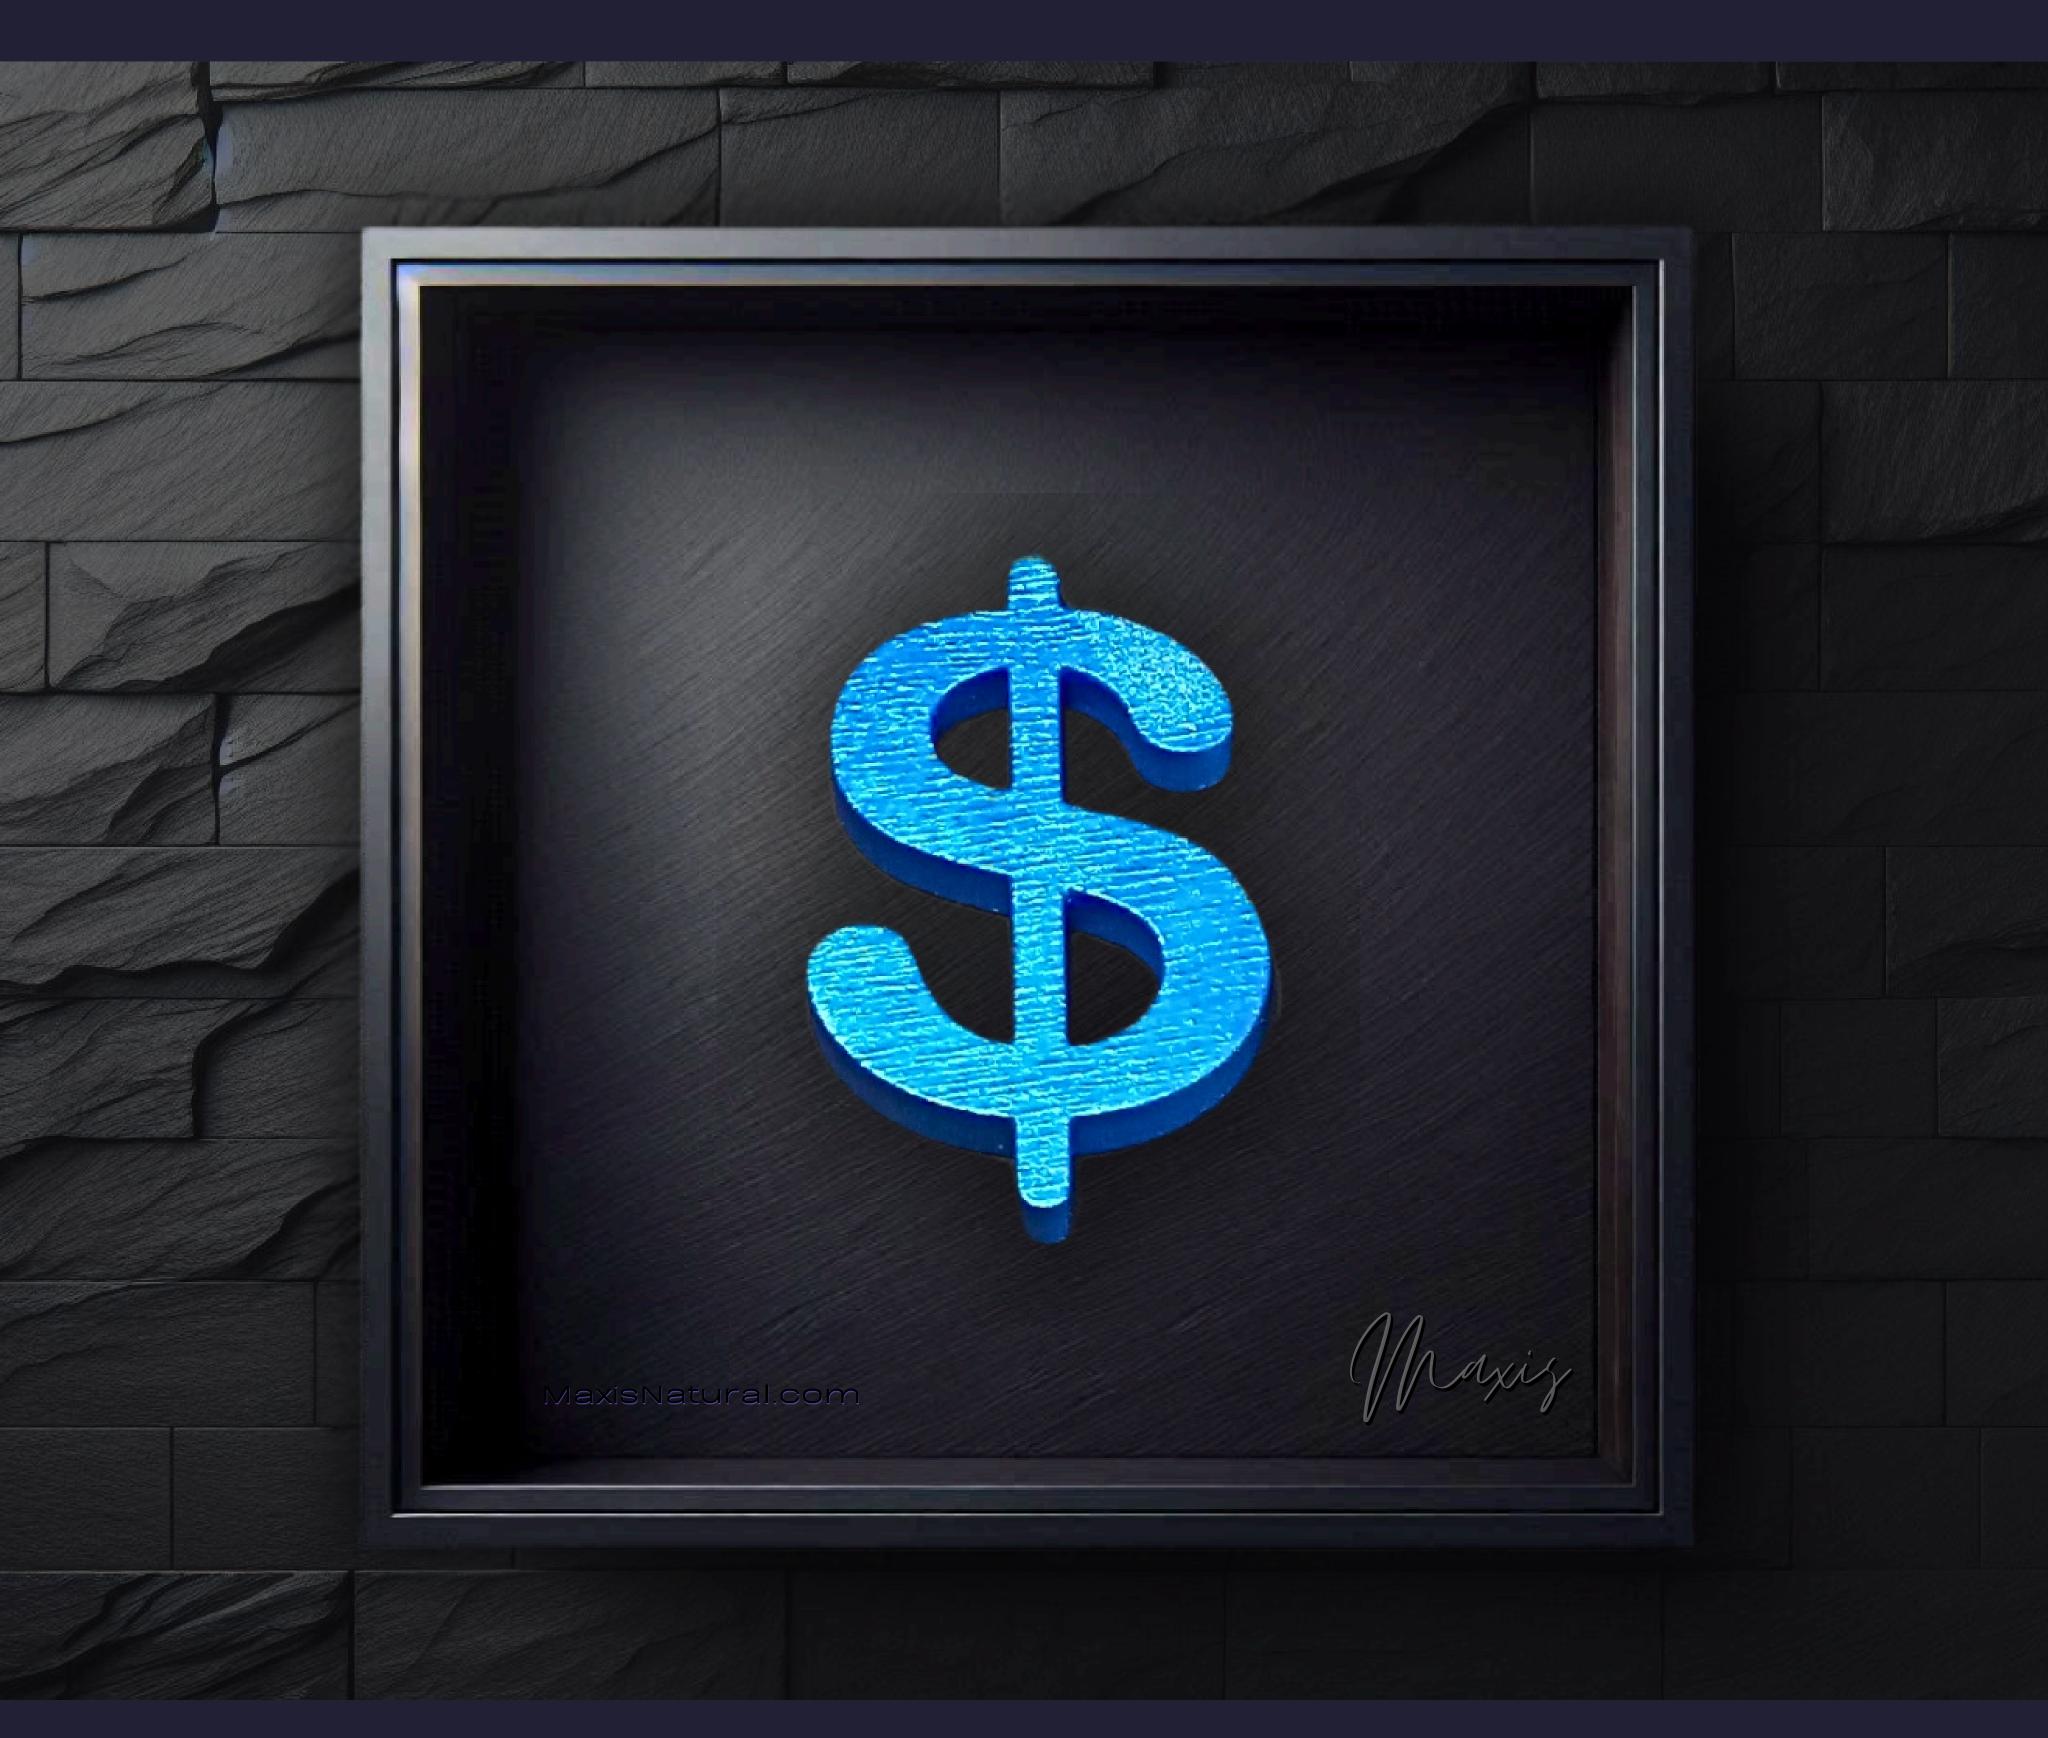

# Money Symbol Necklace

Serial Number: 000126 Collection: Money Symbol Necklaces

Total Height: 28 in 71.12 cm 711.2 mm

Made from High-Quality Baltic Birch Wood Hand Sanded, Brush Painted & Triple Sealed Meticulously Crafted and Infused with Positive Energy

#### One of a Kind

The Money Symbol Necklace is crafted by hand and has an idol-like appearance at 3-inches tall and wide. It is 1/4" thick giving it depth unlike any other necklace you will find. We use Premium Golden Baltic Birch Wood and carefully cut each piece before sanding. painting, and sealing to make the piece capable of lasting for generations. Significant physical and mental energy, time and effort go into each piece to create a piece of art that will be a Positive Energy Artifact for generations to come.

### Colors

Silver Slate Cotton Cord

Polished Metal Locking Spring Clasp

Silver Sliding Length Adjustment Clasp

"There is no greater investment, and no wiser decision, than to acquire things that Protect & Grow your Soul and Spirit."