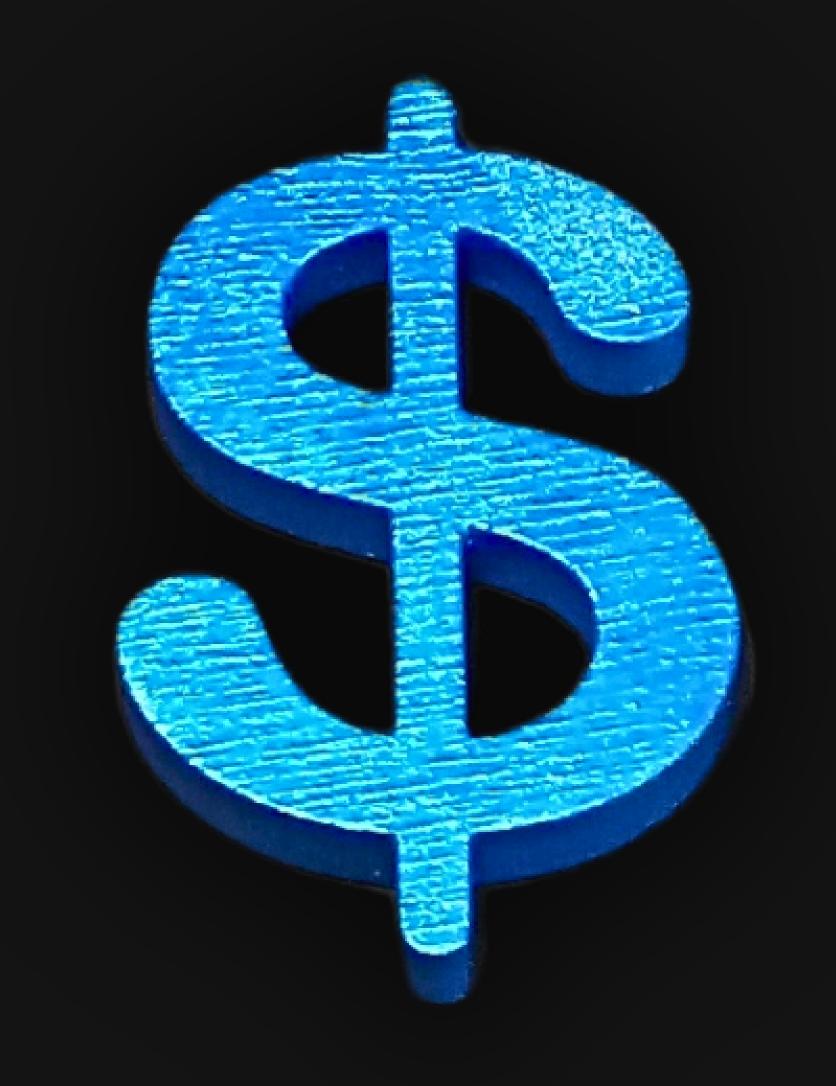

# Money Symbol Necklace

Serial Number: 000126 Collection: Money Symbol Necklaces

Total Height: 28 in 71.12 cm 711.2 mm

Made from High-Quality Baltic Birch Wood Hand Sanded, Brush Painted & Triple Sealed Meticulously Crafted and Infused with Positive Energy

#### One of a Kind

The Money Symbol Necklace is crafted by hand and has an idol-like appearance at 3-inches tall and wide. It is 1/4" thick giving it depth unlike any other necklace you will find. We use Premium Golden Baltic Birch Wood and carefully cut each piece before sanding. painting, and sealing to make the piece capable of lasting for generations. Significant physical and mental energy, time and effort go into each piece to create a piece of art that will be a Positive Energy Artifact for generations to come.

#### Spiritual Money Symbol Meaning

In spirituality, money symbolizes energy, a tool for achieving freedom and fulfilling purpose. It's neither inherently good nor evil; its value lies in the intention behind its use. As a neutral energy, money can manifest positive change or negative consequences, reflecting our inner state and relationship with the material world.