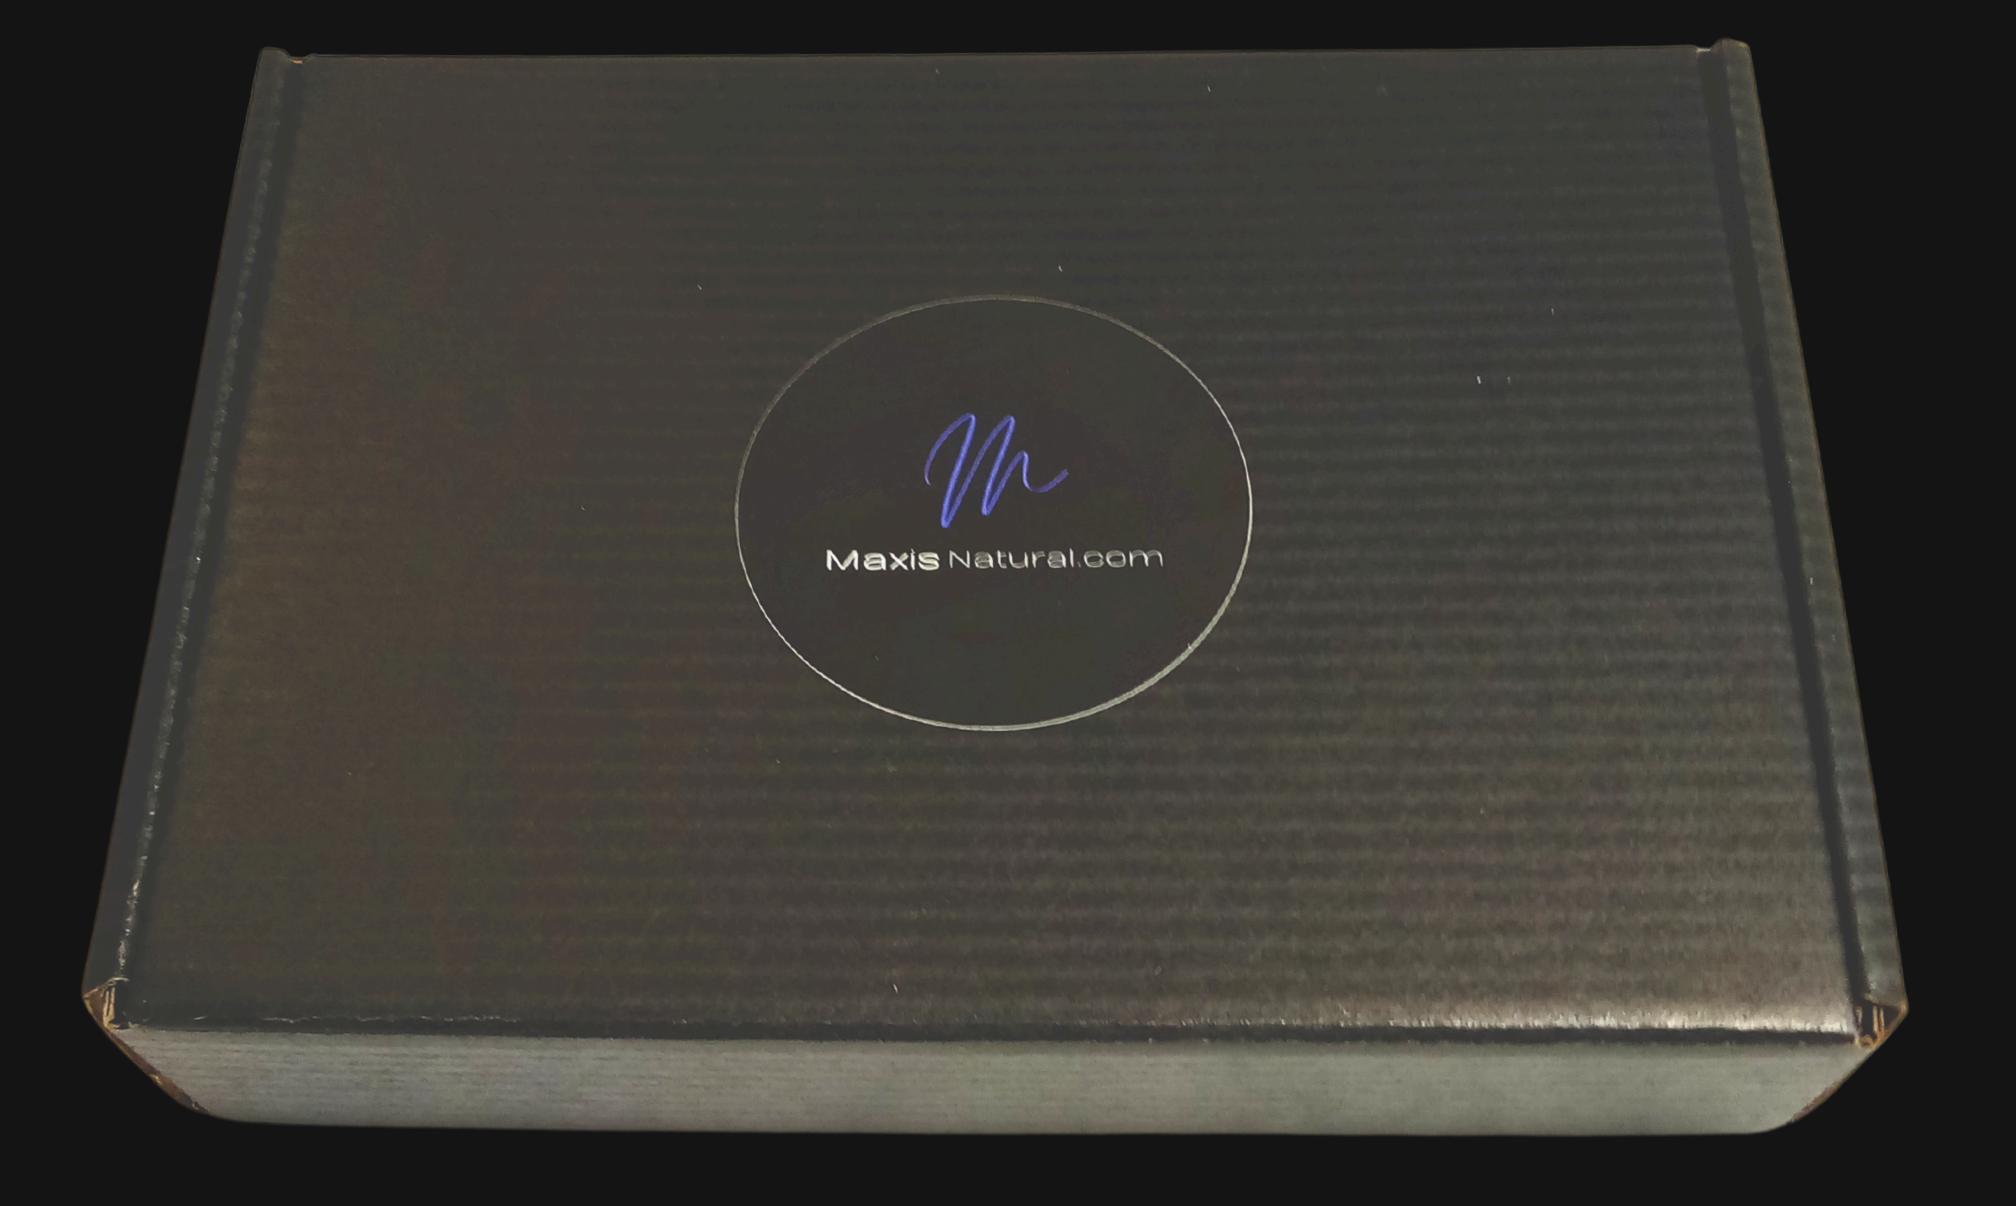

### 8" inch by 5.5" inch Black Box

Delivered in a Sleek Black Box that can be used for storage.

the bearings about their

在一种国际各种的特殊的,大学的社会

Maxis Natural.com

Signed Product Card

Black Protective Paper

5" by 7" Black Velvet Bag