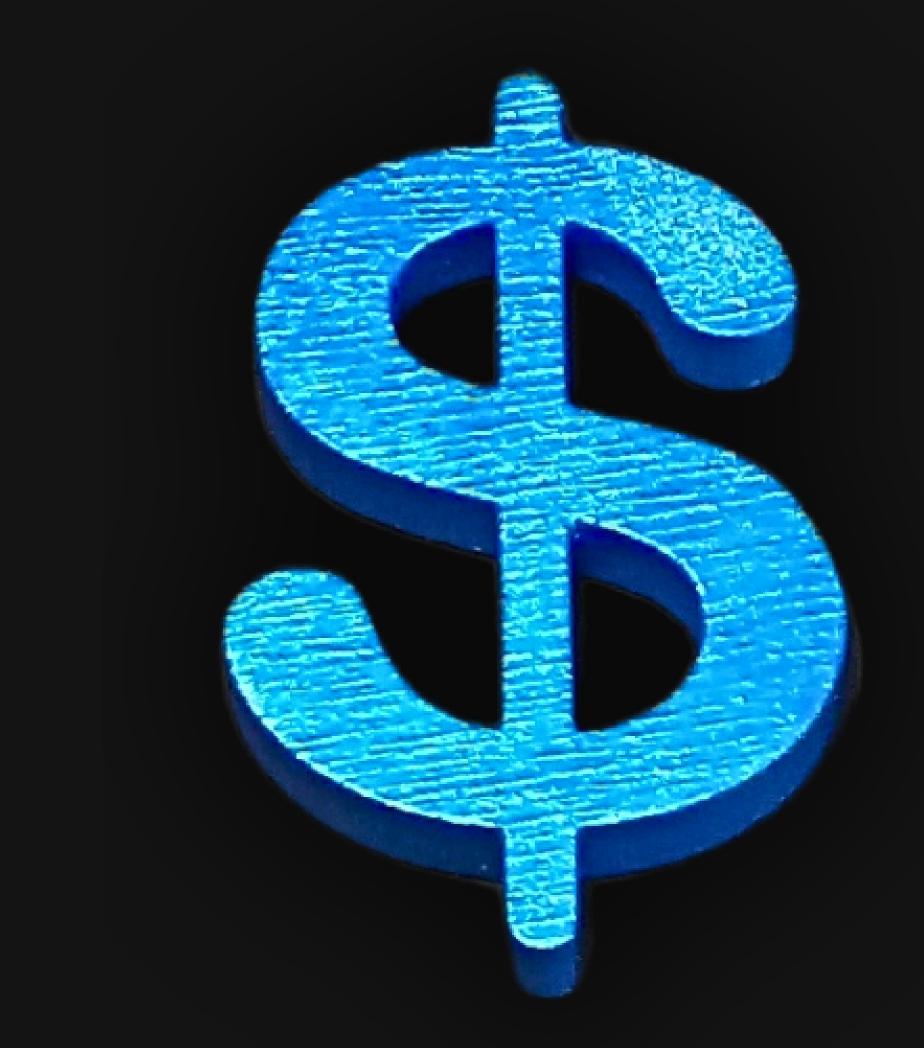

# Money Symbol Necklace

Serial Number: 000126 Collection: Money Symbol Necklaces

Total Height: 28 in 71.12 cm 711.2 mm

Made from High-Quality Baltic Birch Wood Hand Sanded, Brush Painted & Triple Sealed Meticulously Crafted and Infused with Positive Energy

#### One of a Kind

The Money Symbol Necklace is crafted by hand and has an idol-like appearance at 3-inches tall and wide. It is 1/4" thick giving it depth unlike any other necklace you will find. We use Premium Golden Baltic Birch Wood and carefully cut each piece before sanding. painting, and sealing to make the piece capable of lasting for generations. Significant physical and mental energy, time and effort go into each piece to create a piece of art that will be a Positive Energy Artifact for generations to come.

#### Spiritual Money Symbol Meaning

In spirituality, money symbolizes energy, a tool for achieving freedom and fulfilling purpose. It's neither inherently good nor evil; its value lies in the intention behind its use. As a neutral energy, money can manifest positive change or negative consequences, reflecting our inner state and relationship with the material world.