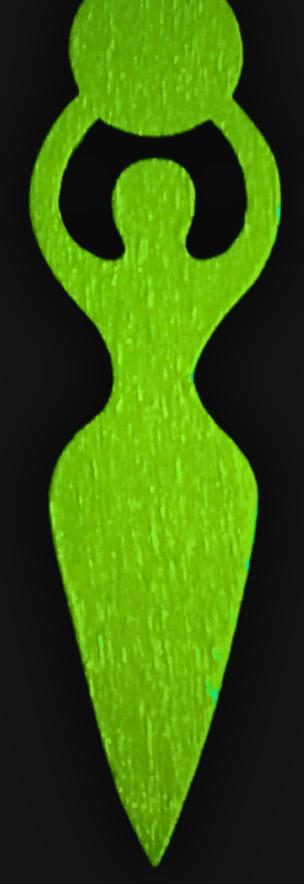

#### One of a Kind

The Moon Goddess Necklace is crafted by hand and has an idol-like appearance at 3-inches tall and wide. It is 1/4" thick giving it depth unlike any other necklace you will find. We use Premium Golden Baltic Birch Wood and carefully cut each piece before sanding. painting, and sealing to make the piece capable of lasting for generations. Significant physical and mental energy, time and effort go into each piece to create a piece of art that will be a Positive Energy Artifact for generations to come.

#### Moon Goddess Meaning

In spirituality, the Moon Goddess embodies the divine feminine, representing nurturing, intuition, and transformation. She is linked to lunar cycles, symbolizing rebirth and the ebb and flow of life's rhythms. Her presence invites inner reflection, emotional balance, and a deeper connection to the universal energies of creation.