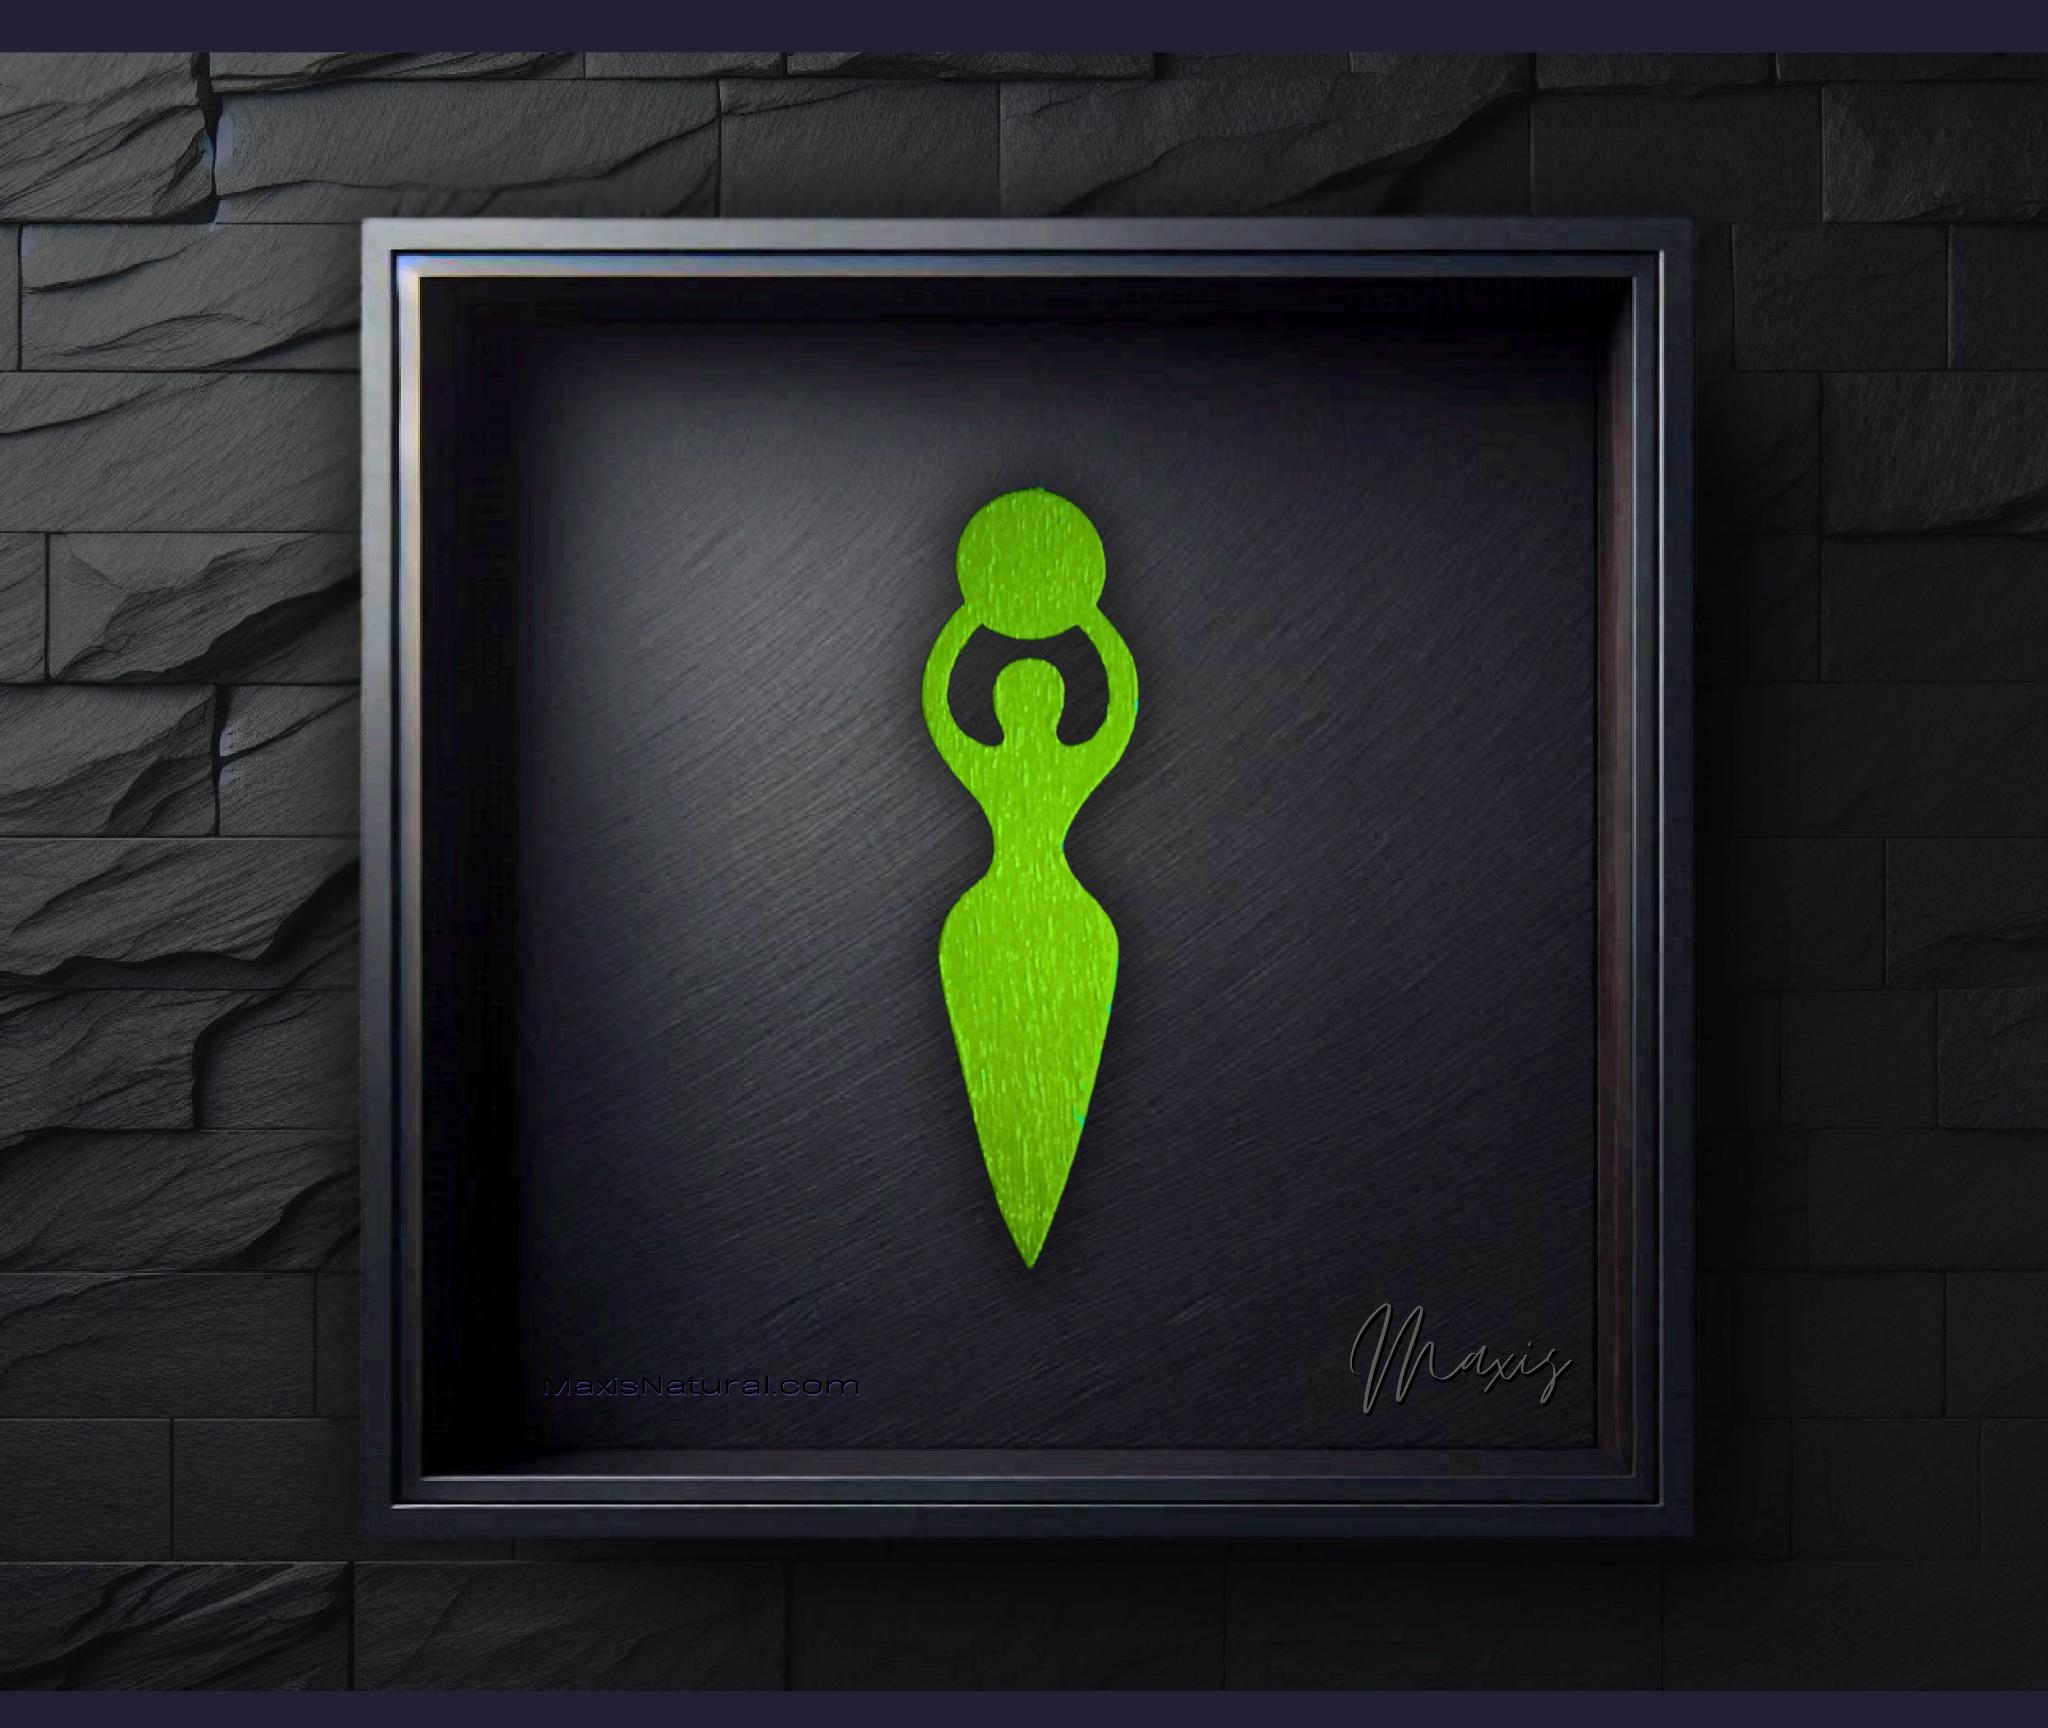

# Moon Goddess Necklace

Serial Number: 000125 Collection: Moon Goddess Necklaces

Total Height: 28 in 71.12 cm 711.2 mm

Made from High-Quality Baltic Birch Wood Hand Sanded, Brush Painted & Triple Sealed Meticulously Crafted and Infused with Positive Energy

#### One of a Kind

The Moon Goddess Necklace is crafted by hand and has an idol-like appearance at 3-inches tall and wide. It is 1/4" thick giving it depth unlike any other necklace you will find. We use Premium Golden Baltic Birch Wood and carefully cut each piece before sanding. painting, and sealing to make the piece capable of lasting for generations. Significant physical and mental energy, time and effort go into each piece to create a piece of art that will be a Positive Energy Artifact for generations to come.

#### Moon Goddess Meaning

In spirituality, the Moon Goddess embodies the divine feminine, representing nurturing, intuition, and transformation. She is linked to lunar cycles, symbolizing rebirth and the ebb and flow of life's rhythms. Her presence invites inner reflection, emotional balance, and a deeper connection to the universal energies of creation.