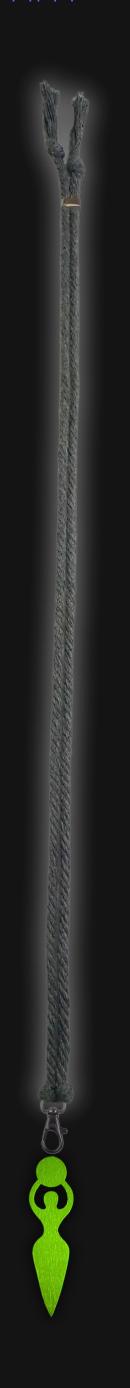

# Moon Goddess Necklace

Serial Number: 000125 Collection: Moon Goddess Necklaces

Total Height: 28 in 71.12 cm 711.2 mm

Made from High-Quality Baltic Birch Wood Hand Sanded, Brush Painted & Triple Sealed Meticulously Crafted and Infused with Positive Energy

#### One of a Kind

The Moon Goddess Necklace is crafted by hand and has an idol-like appearance at 3-inches tall and wide. It is 1/4" thick giving it depth unlike any other necklace you will find. We use Premium Golden Baltic Birch Wood and carefully cut each piece before sanding. painting, and sealing to make the piece capable of lasting for generations. Significant physical and mental energy, time and effort go into each piece to create a piece of art that will be a Positive Energy Artifact for generations to come.

#### Cord Specifications

Soft & Thick Premium Cotton Cord

High-Quality 5mm Thick

Triple Twisted Regal Braided

24 Strands per Braid

Hypoallergenic & Fray-Free

#### Cord Length

24" inches Extra Long (48" Total)

Easy Custom Length Adjustment

Metal Slide Adjustment Clip

### Colors

Silver Slate Cotton Cord

Polished Metal Locking Spring Clasp

Silver Sliding Length Adjustment Clasp

"There is no greater investment, and no wiser decision, than to acquire things that Protect & Grow your Soul and Spirit."