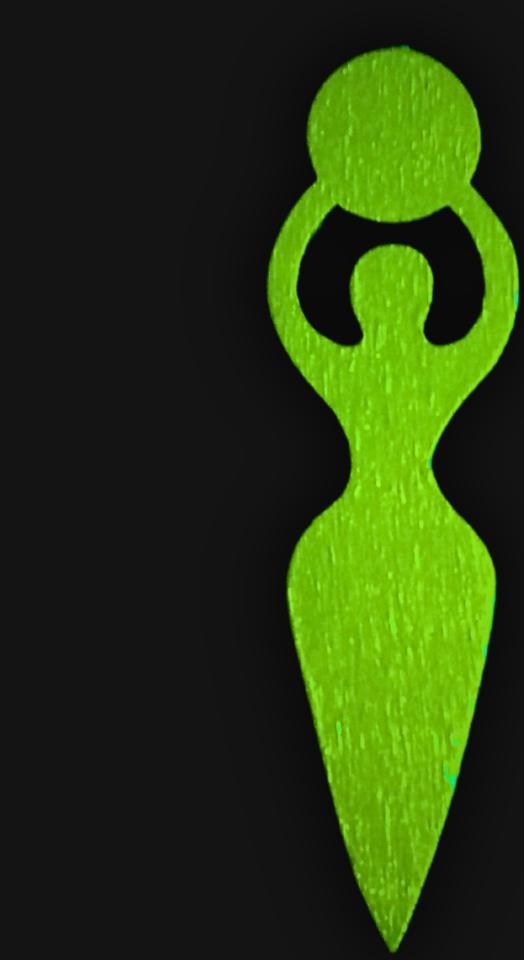

#### One of a Kind

The Moon Goddess Necklace is crafted by hand and has an idol-like appearance at 3-inches tall and wide. It is 1/4" thick giving it depth unlike any other necklace you will find. We use Premium Golden Baltic Birch Wood and carefully cut each piece before sanding. painting, and sealing to make the piece capable of lasting for generations. Significant physical and mental energy, time and effort go into each piece to create a piece of art that will be a Positive Energy Artifact for generations to come.

#### Moon Goddess Meaning

In spirituality, the Moon Goddess embodies the divine feminine, representing nurturing, intuition, and transformation. She is linked to lunar cycles, symbolizing rebirth and the ebb and flow of life's rhythms. Her presence invites inner reflection, emotional balance, and a deeper connection to the universal energies of creation.