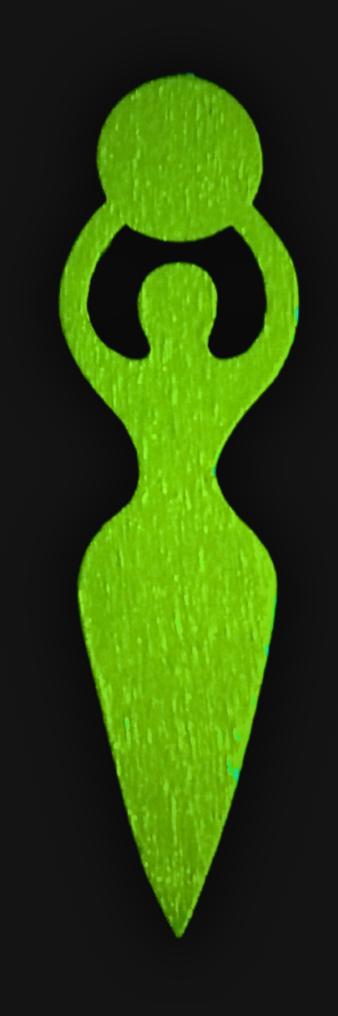

#### One of a Kind

The Moon Goddess Necklace is crafted by hand and has an idol-like appearance at 3-inches tall and wide. It is 1/4" thick giving it depth unlike any other necklace you will find. We use Premium Golden Baltic Birch Wood and carefully cut each piece before sanding. painting, and sealing to make the piece capable of lasting for generations. Significant physical and mental energy, time and effort go into each piece to create a piece of art that will be a Positive Energy Artifact for generations to come.

#### Moon Goddess Meaning

In spirituality, the Moon Goddess embodies the divine feminine, representing nurturing, intuition, and transformation. She is linked to lunar cycles, symbolizing rebirth and the ebb and flow of life's rhythms. Her presence invites inner reflection, emotional balance, and a deeper connection to the universal energies of creation.