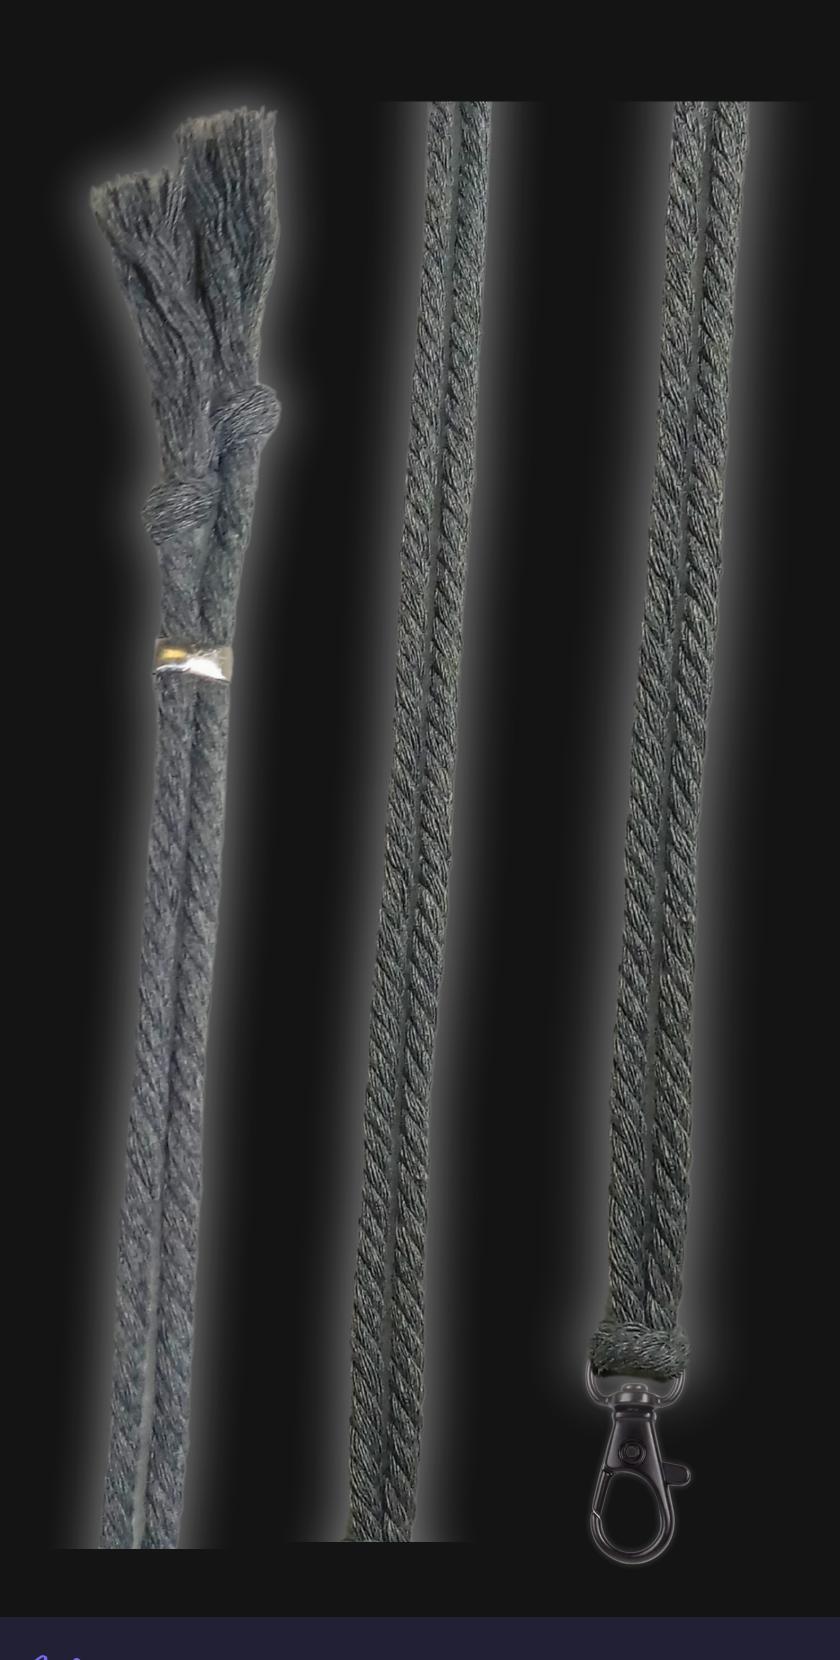

#### Cord Specifications

Soft & Thick Premium Cotton Cord

High-Quality 5mm Thick

Triple Twisted Regal Braided

24 Strands per Braid

Hypoallergenic & Fray-Free

#### Cord Length

24" inches Extra Long (48" Total)

Easy Custom Length Adjustment

Metal Slide Adjustment Clip

### Colors

Silver Slate Cotton Cord

Polished Metal Locking Spring Clasp

Silver Sliding Length Adjustment Clasp

"There is no greater investment, and no wiser decision, than to acquire things that Protect & Grow your Soul and Spirit."