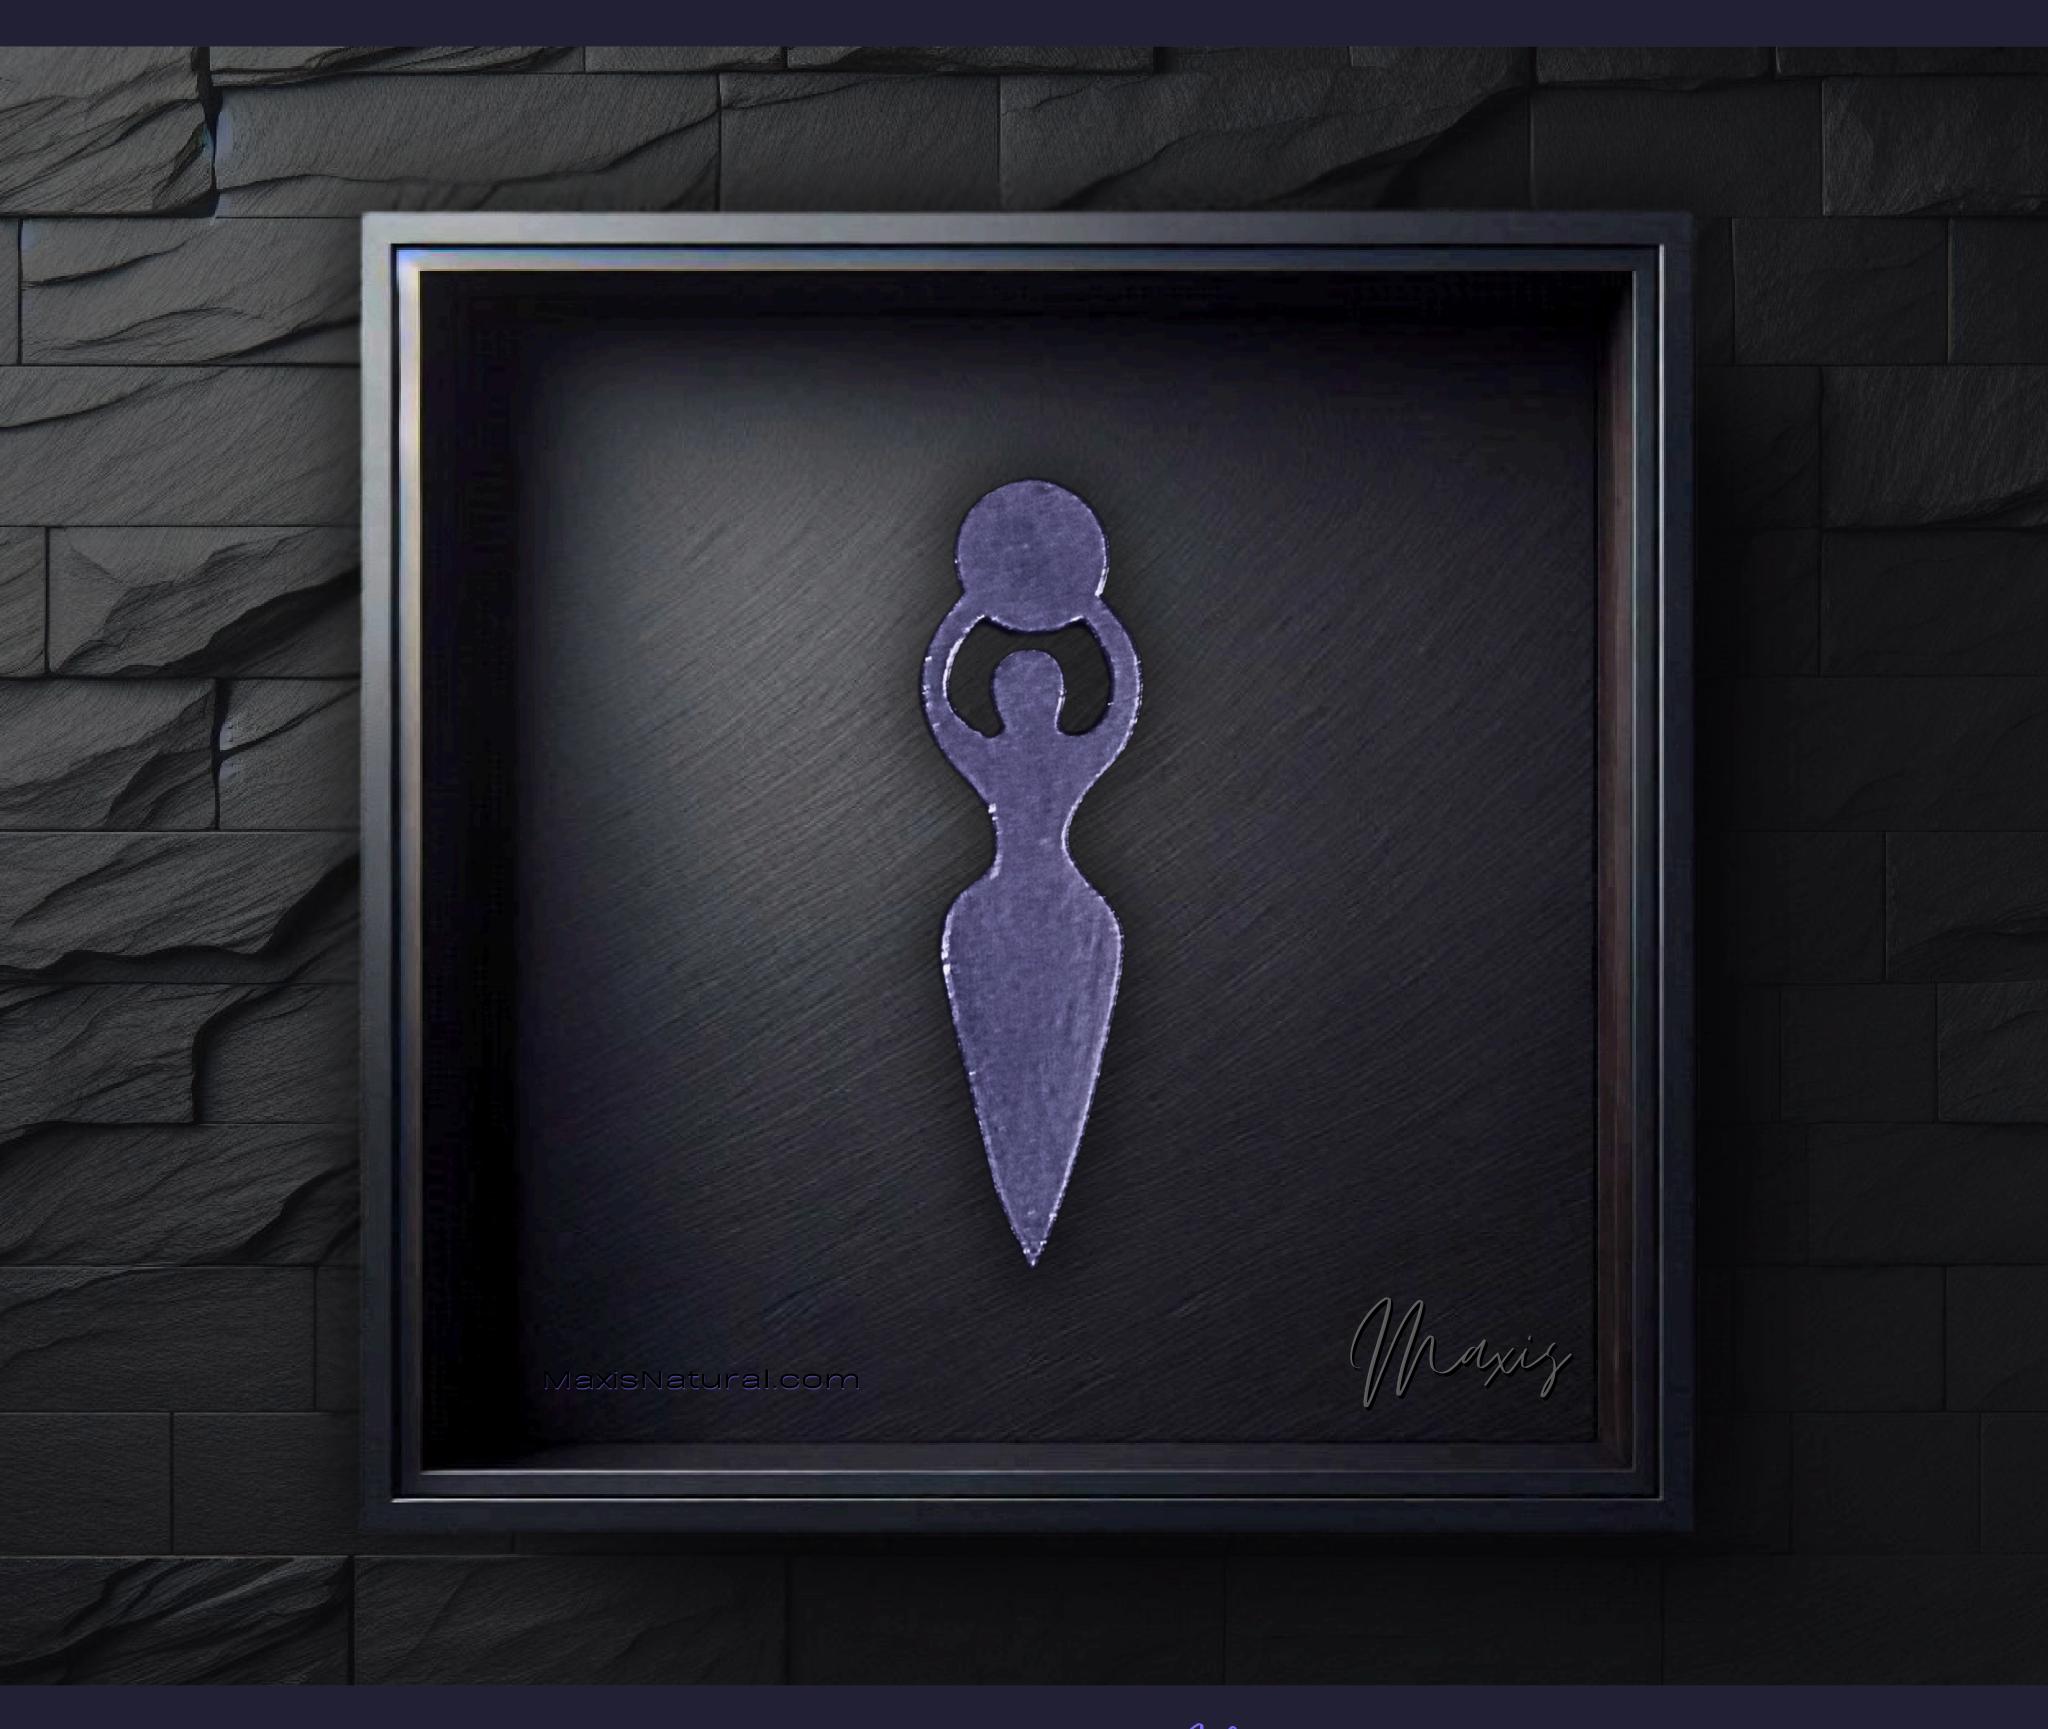

## Moon Goddess Necklace

Serial Number: 000123 Collection: Moon Goddess Necklaces

Hand Crafted In: Astoria, Oregon Artist: Maxis Richards

Total Height: 28 in 71.12 cm 711.2 mm Made from High-Quality Baltic Birch Wood Hand Sanded, Brush Painted & Triple Sealed Meticulously Crafted and Infused with Positive Energy

#### One of a Kind

The Moon Goddess Necklace is crafted by hand and has an idol-like appearance at 3-inches tall and wide. It is 1/4" thick giving it depth unlike any other necklace you will find. We use Premium Golden Baltic Birch Wood and carefully cut each piece before sanding, painting, and sealing to make the piece capable of lasting for generations. Significant physical and mental energy, time and effort go into each piece to create a piece of art that will be a Positive Energy Artifact for generations to come.

#### Moon Goddess Meaning

In spirituality, the Moon Goddess embodies the divine feminine, representing nurturing, intuition, and transformation. She is linked to lunar cycles, symbolizing rebirth and the ebb and flow of life's rhythms. Her presence invites inner reflection, emotional balance, and a deeper connection to the universal energies of creation.