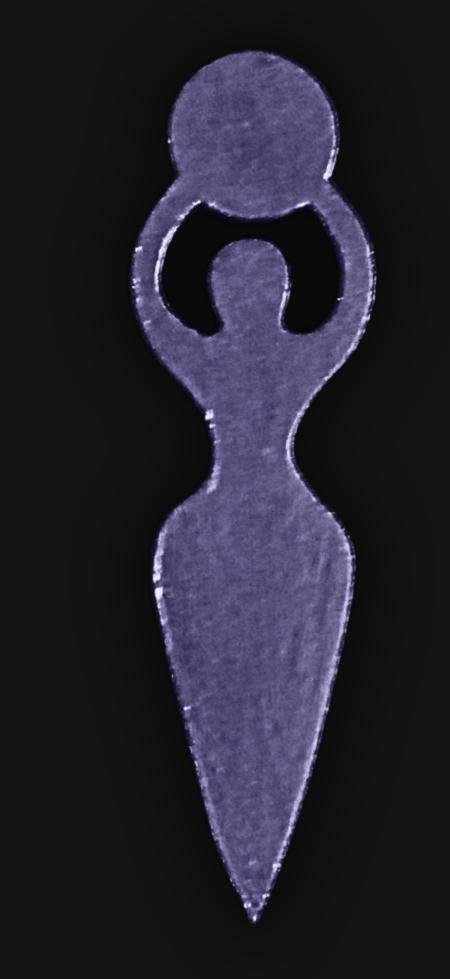

## Moon Goddess Necklace

Serial Number: 000123 Collection: Moon Goddess Necklaces

Hand Crafted In: Astoria, Oregon Artist: Maxis Richards

Total Height: 28 in 71.12 cm 711.2 mm Made from High-Quality Baltic Birch Wood Hand Sanded, Brush Painted & Triple Sealed Meticulously Crafted and Infused with Positive Energy

#### One of a Kind

The Moon Goddess Necklace is crafted by hand and has an idol-like appearance at 3-inches tall and wide. It is 1/4" thick giving it depth unlike any other necklace you will find. We use Premium Golden Baltic Birch Wood and carefully cut each piece before sanding, painting, and sealing to make the piece capable of lasting for generations. Significant physical and mental energy, time and effort go into each piece to create a piece of art that will be a Positive Energy Artifact for generations to come.

#### Moon Goddess Meaning

In spirituality, the Moon Goddess embodies the divine feminine, representing nurturing, intuition, and transformation. She is linked to lunar cycles, symbolizing rebirth and the ebb and flow of life's rhythms. Her presence invites inner reflection, emotional balance, and a deeper connection to the universal energies of creation.