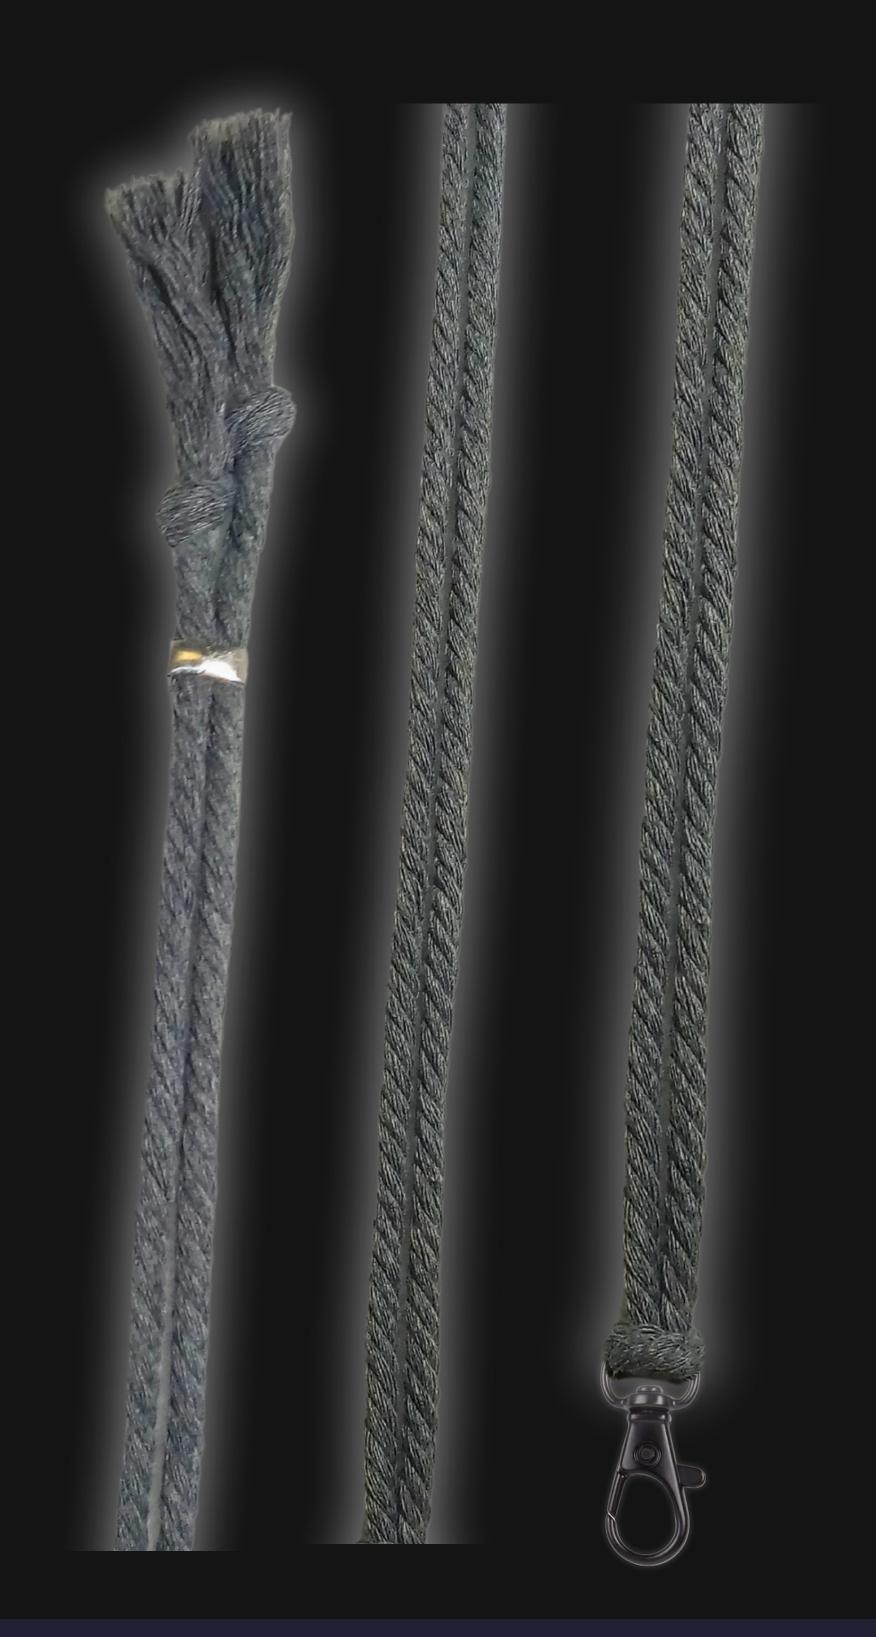

## High Quality Regal Braided Cord

Cord Specifications

Soft & Thick Premium Cotton Cord

High-Quality 5mm Thick

Triple Twisted Regal Braided

24 Strands per Braid

Hypoallergenic & Fray-Free

Cord Length

24" inches Extra Long [48" Total]

Easy Custom Length Adjustment

Metal Slide Adjustment Clip

#### Colors

Silver Slate Cotton Cord

Polished Metal Locking Spring Clasp

Silver Sliding Length Adjustment Clasp