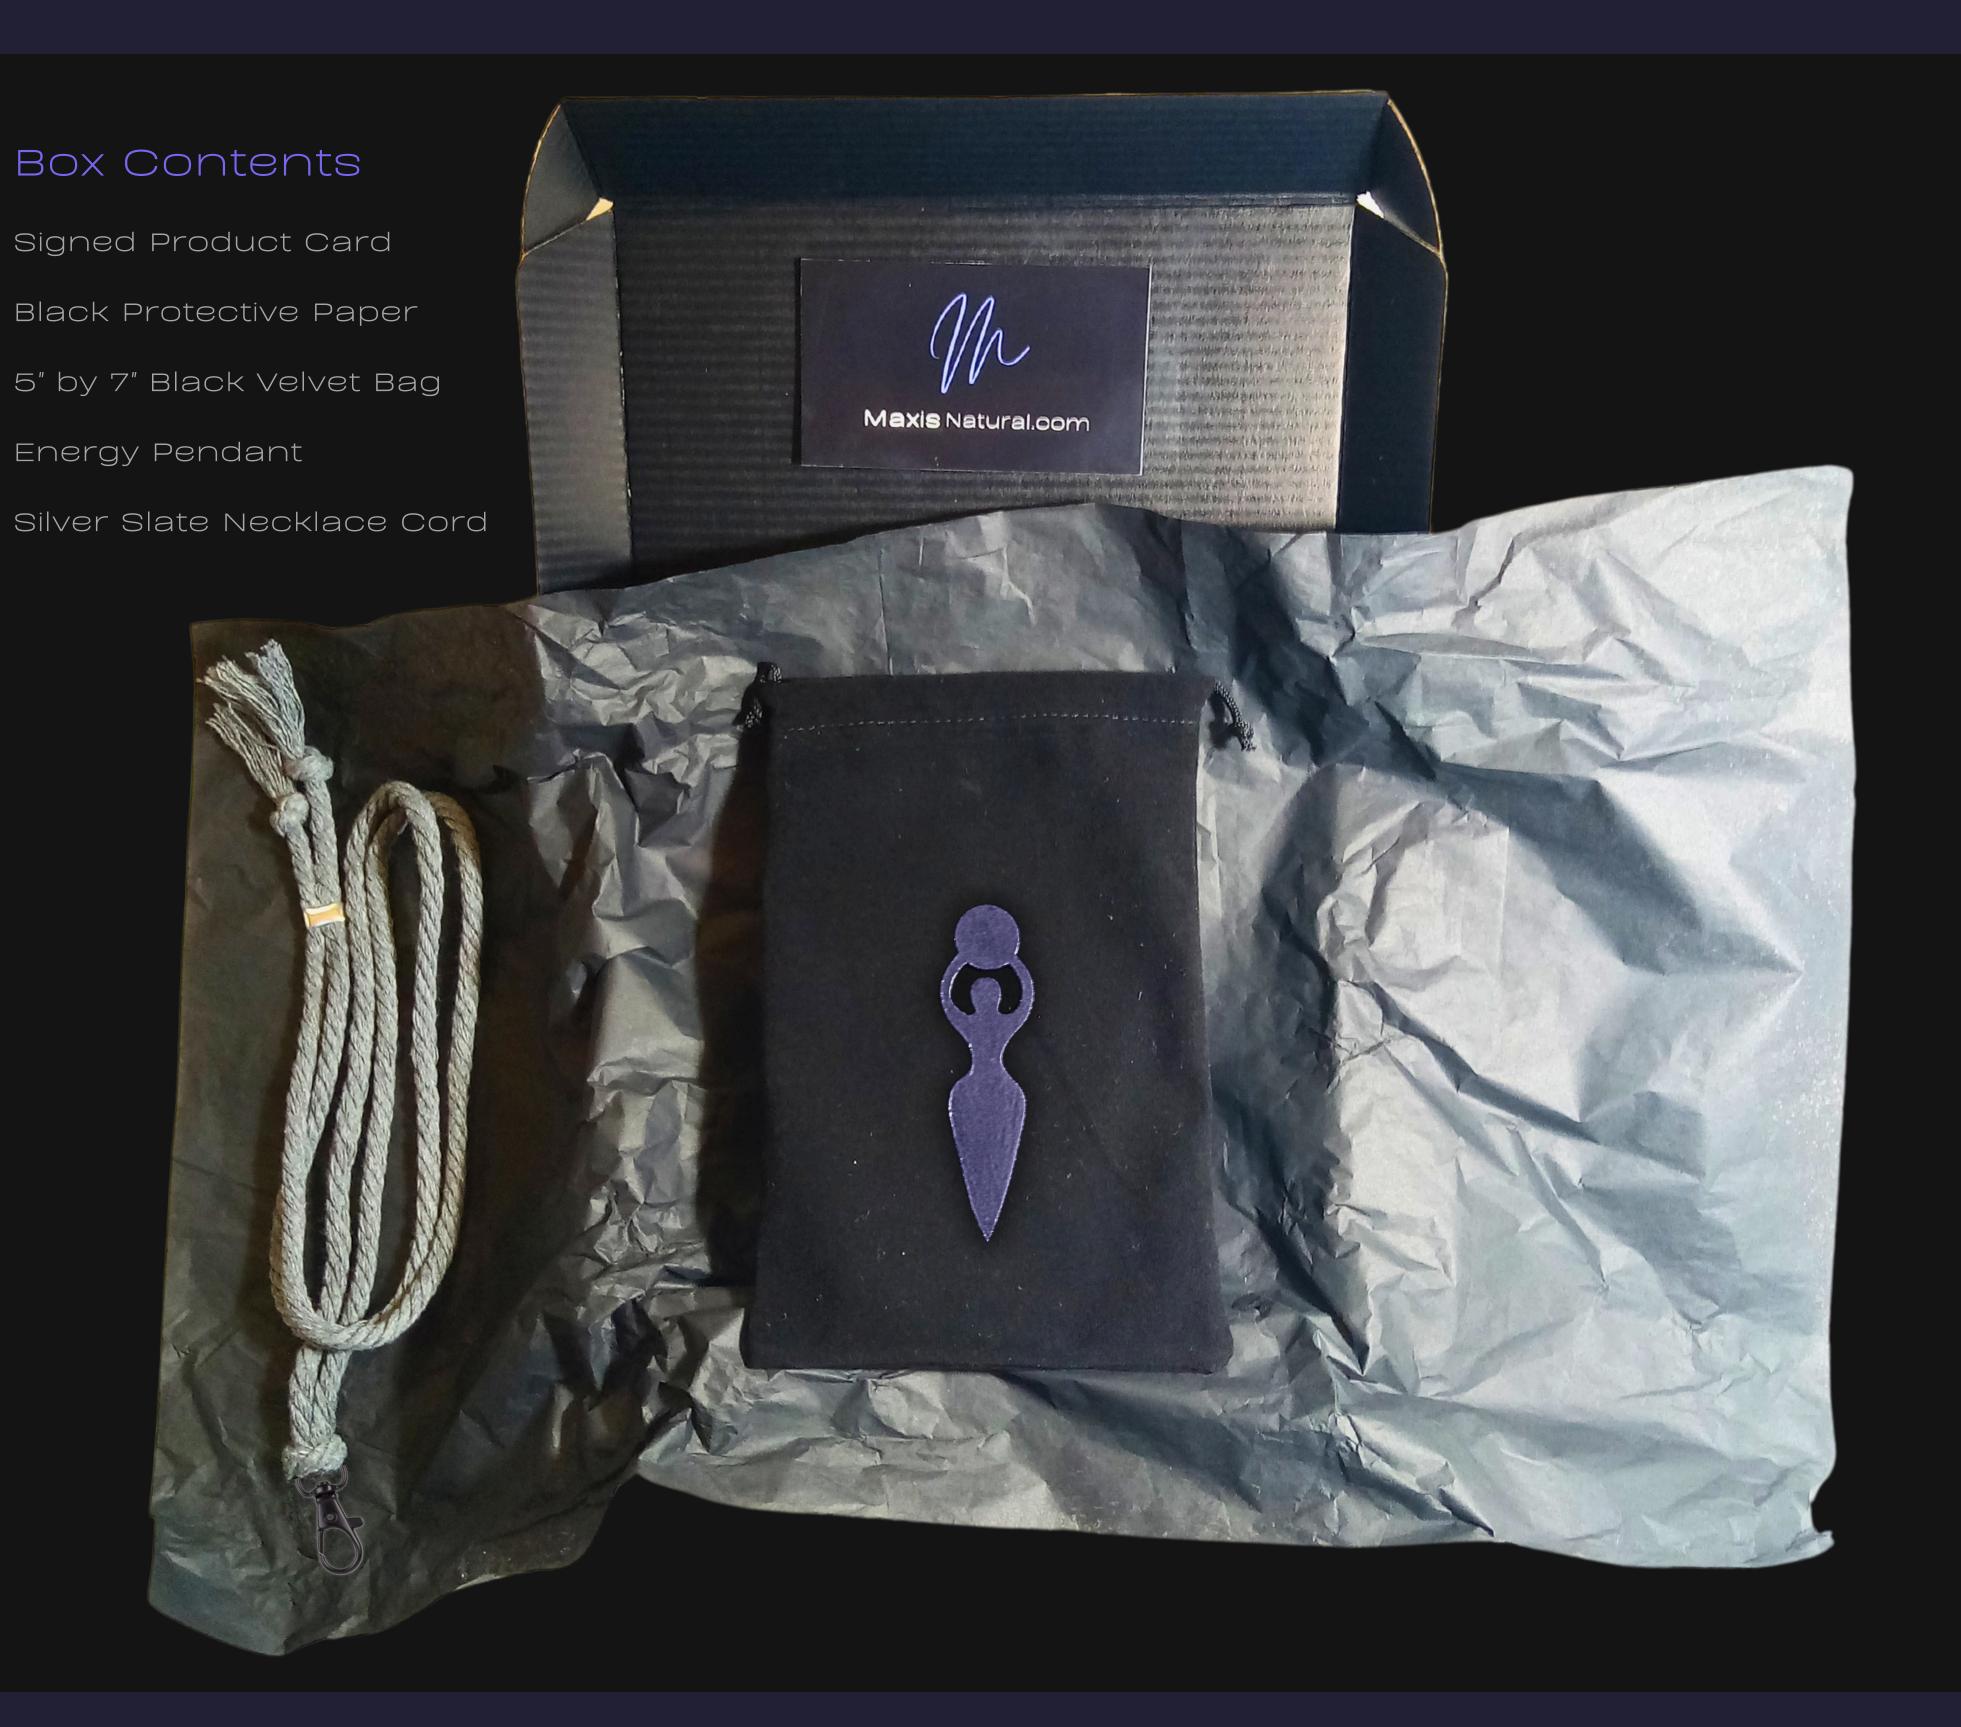

### Open your New Box

Hand Crafted In: Astoria, Oregon Artist: Maxis Richards

#### 8" inch by 5.5" inch Black Box

Delivered in a Sleek Black Box that can be used for storage.

Maxis Natural.com

### Your New Box

Hand Crafted In: Astoria, Oregon Artist: Maxis Richards