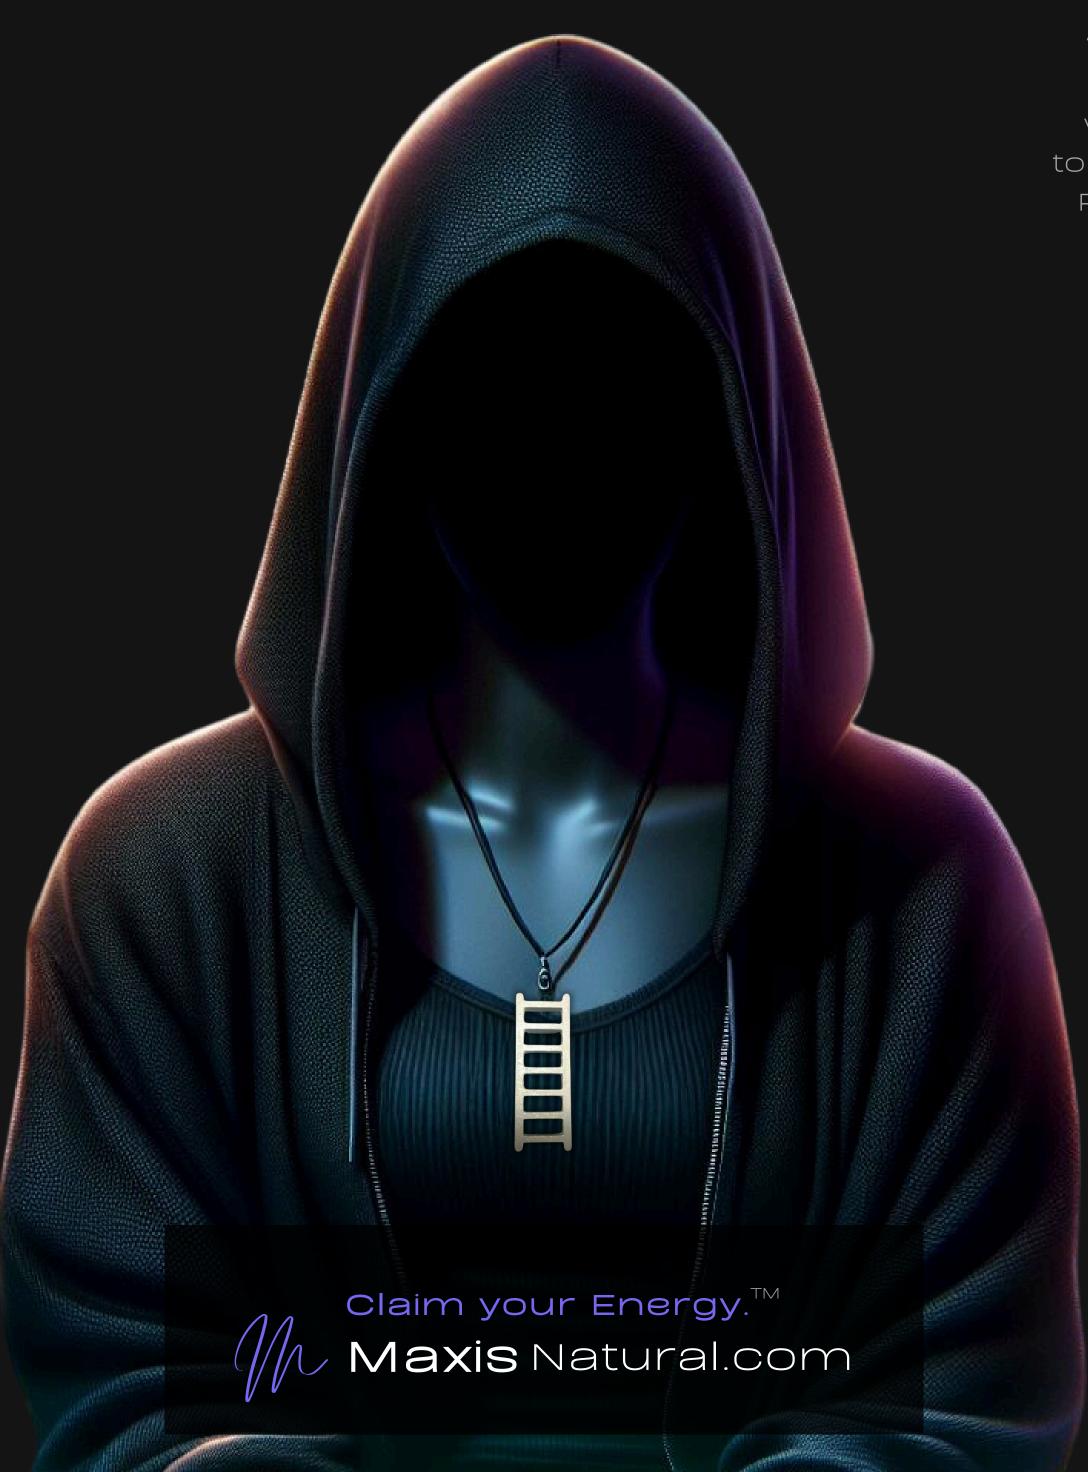

#### One of a Kind

The **Spiritual Ladder Necklace** is crafted by hand and has an idol-like appearance at 3-inches tall and wide. It is 1/4" thick giving it depth unlike any other necklace you will find. We use Premium Golden Baltic Birch Wood and carefully cut each piece before sanding. painting, and sealing to make the piece capable of lasting for generations. Significant physical and mental energy, time and effort go into each piece to create a piece of art that will be a Positive Energy Artifact for generations to come.

#### Energy Artifact

The Spiritual Ladder Necklace can be worn as a Necklace, displayed as an Amulet, serve as a Talisman and can be used as a Positive Energy Artifact to radiate Positive Energy wherever you choose to place it.

#### Spiritual Ladder Meaning

In spirituality, the ladder symbolizes ascension and the connection between the earthly and the divine. It represents the soul's journey towards enlightenment, climbing through various levels of understanding and consciousness. Each rung signifies a step closer to spiritual wisdom and the harmonious unity of higher realms.