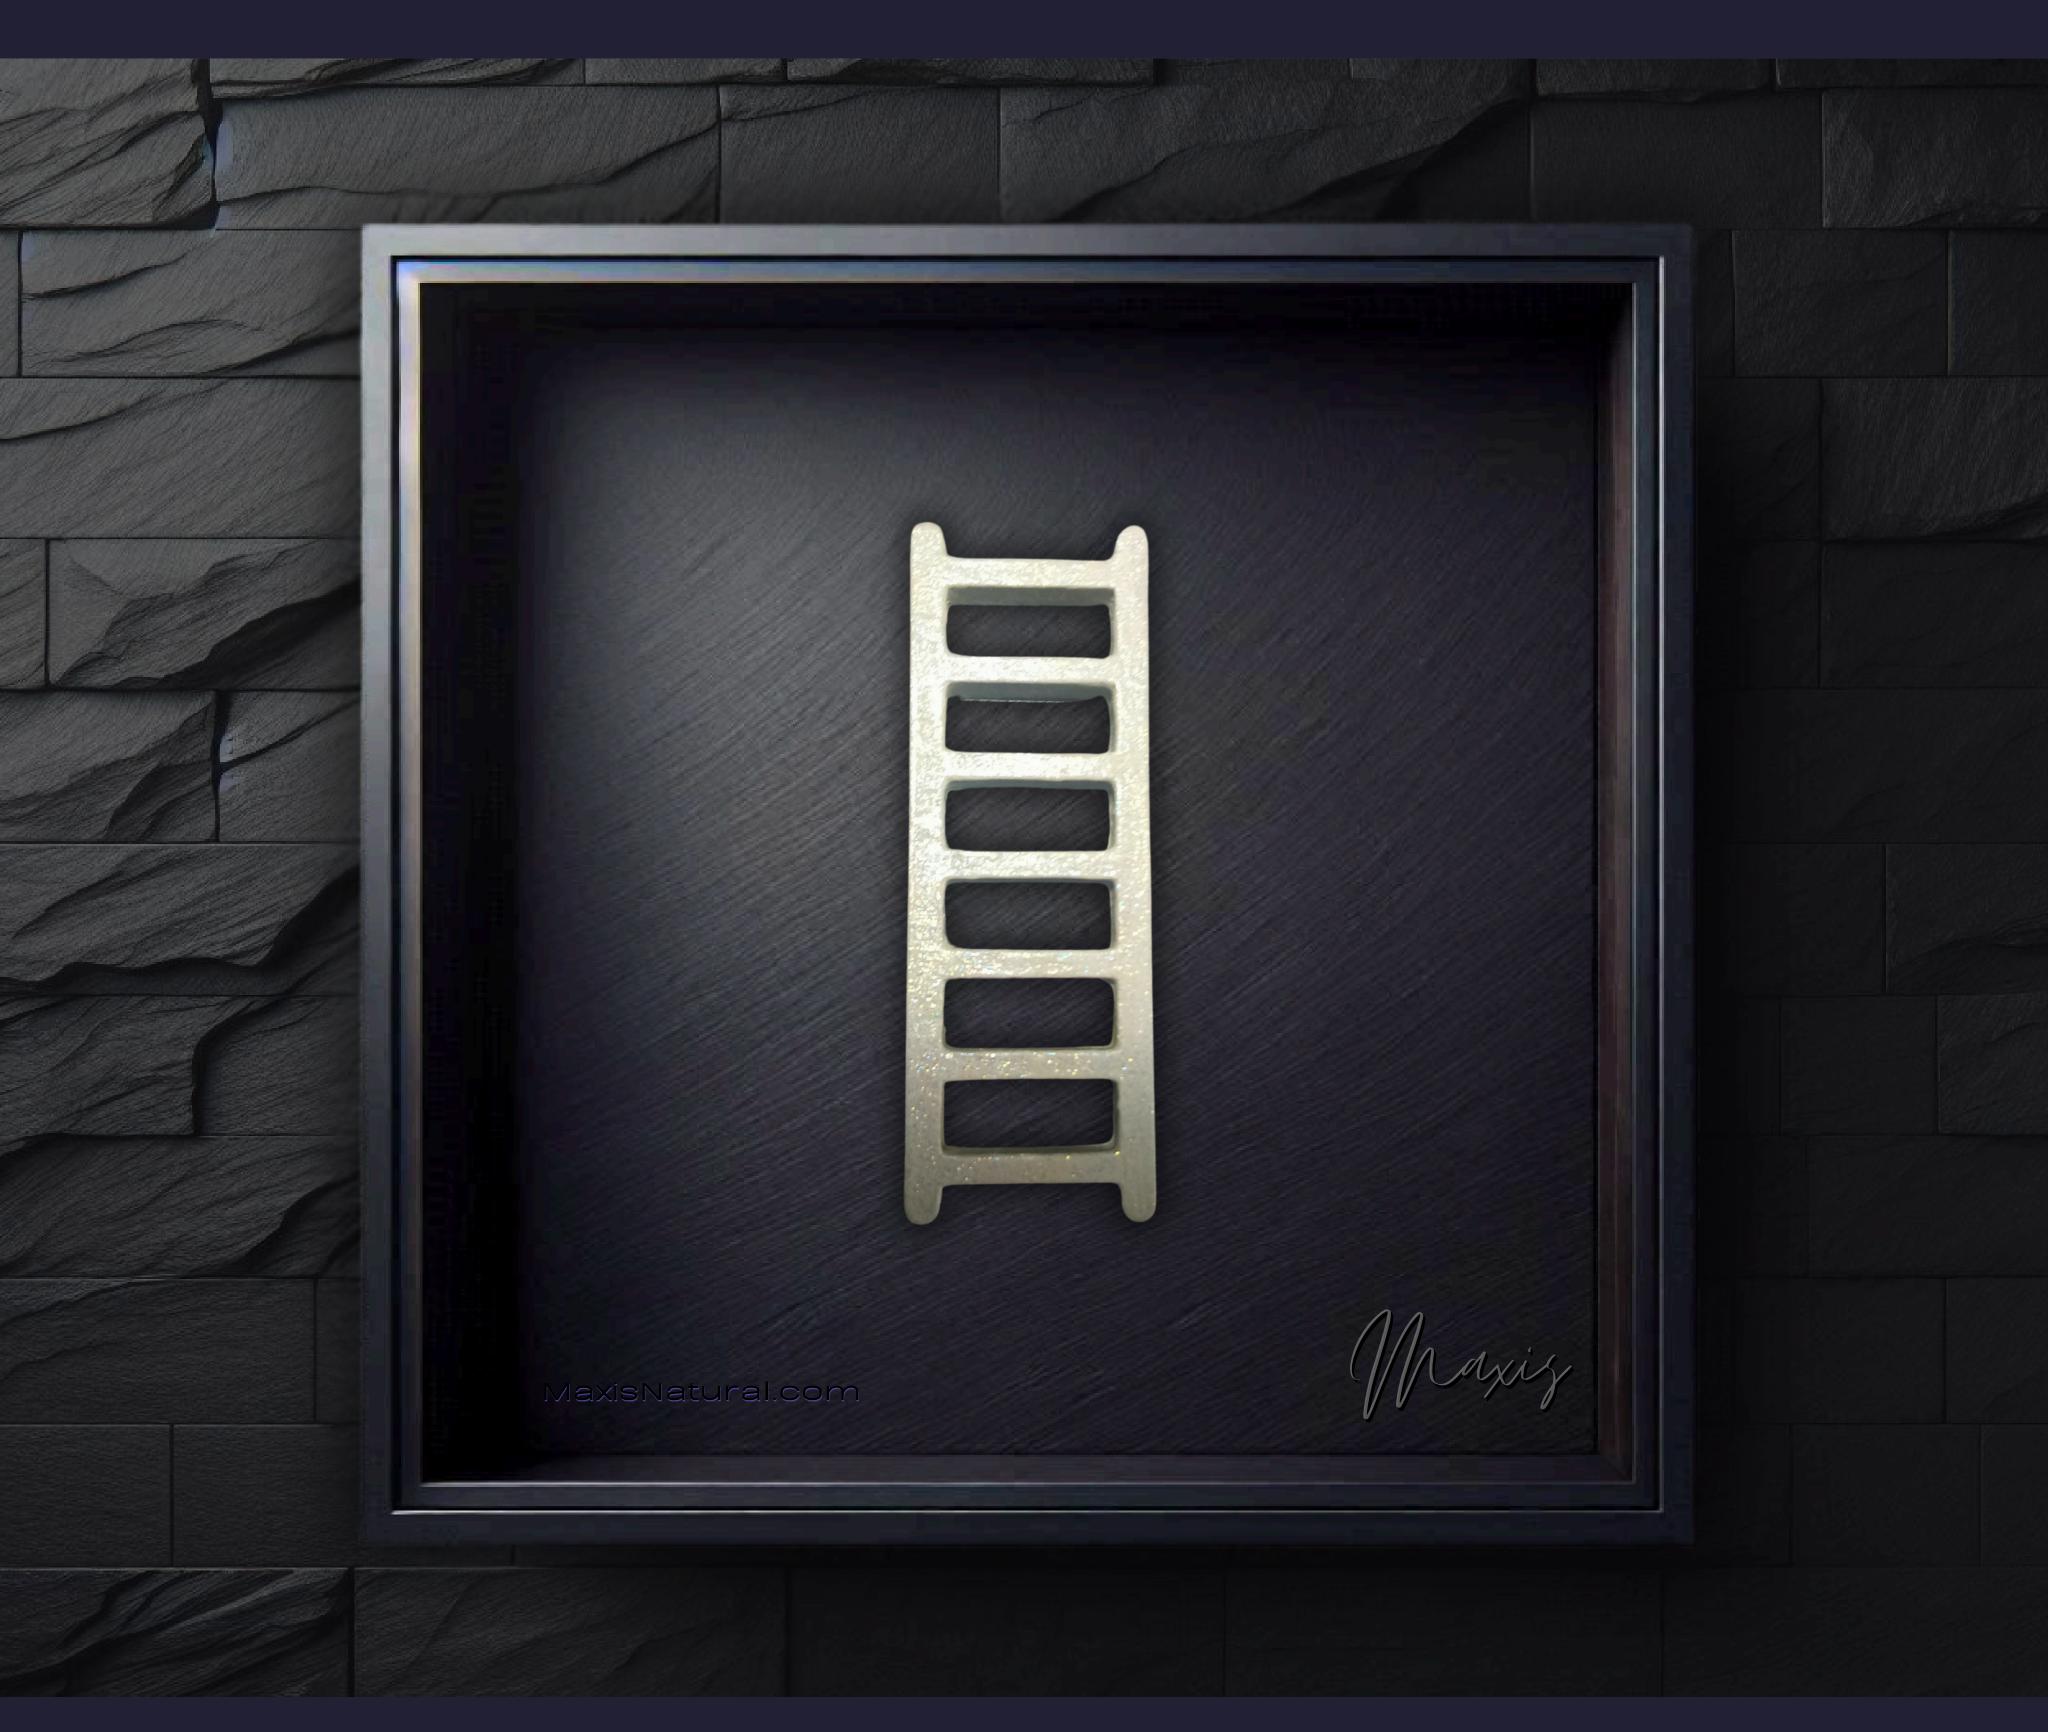

## Spiritual Ladder Necklace

Serial Number: 000122 Collection: Spiritual Ladder Necklaces

Total Height: 28 in 71.12 cm 711.2 mm

Made from High-Quality Baltic Birch Wood Hand Sanded, Brush Painted & Triple Sealed Meticulously Crafted and Infused with Positive Energy

#### One of a Kind

The **Spiritual Ladder Necklace** is crafted by hand and has an idol-like appearance at 3-inches tall and wide. It is 1/4" thick giving it depth unlike any other necklace you will find. We use Premium Golden Baltic Birch Wood and carefully cut each piece before sanding. painting, and sealing to make the piece capable of lasting for generations. Significant physical and mental energy, time and effort go into each piece to create a piece of art that will be a Positive Energy Artifact for generations to come.

#### Spiritual Ladder Meaning

In spirituality, the ladder symbolizes ascension and the connection between the earthly and the divine. It represents the soul's journey towards enlightenment, climbing through various levels of understanding and consciousness. Each rung signifies a step closer to spiritual wisdom and the harmonious unity of higher realms.