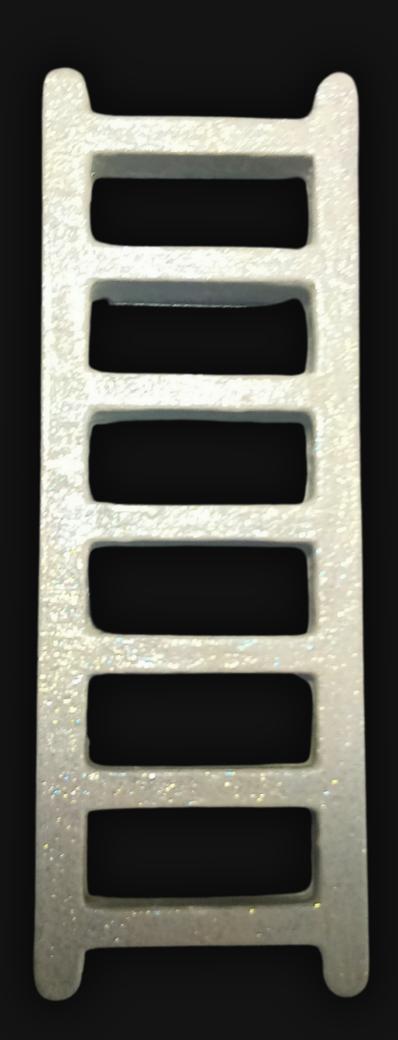

#### One of a Kind

The **Spiritual Ladder Necklace** is crafted by hand and has an idol-like appearance at 3-inches tall and wide. It is 1/4" thick giving it depth unlike any other necklace you will find. We use Premium Golden Baltic Birch Wood and carefully cut each piece before sanding. painting, and sealing to make the piece capable of lasting for generations. Significant physical and mental energy, time and effort go into each piece to create a piece of art that will be a Positive Energy Artifact for generations to come.

#### Spiritual Ladder Meaning

In spirituality, the ladder symbolizes ascension and the connection between the earthly and the divine. It represents the soul's journey towards enlightenment, climbing through various levels of understanding and consciousness. Each rung signifies a step closer to spiritual wisdom and the harmonious unity of higher realms.