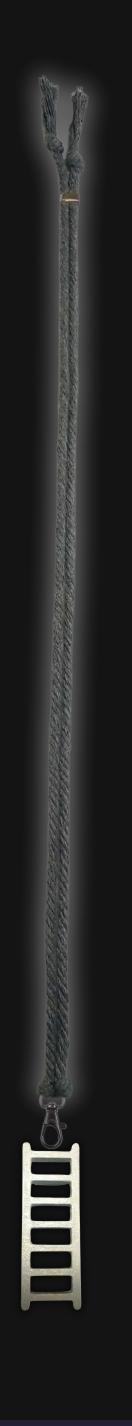

## Spiritual Ladder Necklace

Serial Number: 000122 Collection: Spiritual Ladder Necklaces

Total Height: 28 in 71.12 cm 711.2 mm

Made from High-Quality Baltic Birch Wood Hand Sanded, Brush Painted & Triple Sealed Meticulously Crafted and Infused with Positive Energy

Height: 3 in 7.62 cm 76.2 mm

3.048 cm

30.48 mm

24 inches Extra Long Premium Cotton Cord Depth: 1/4 in Width: 1.2 in 48 inches Total Cord Length 0.635 cm Easy Custom Length Adjustment 6.35 mm Polished Metal Locking Spring Clasp

#### One of a Kind

The **Spiritual Ladder Necklace** is crafted by hand and has an idol-like appearance at 3-inches tall and wide. It is 1/4" thick giving it depth unlike any other necklace you will find. We use Premium Golden Baltic Birch Wood and carefully cut each piece before sanding. painting, and sealing to make the piece capable of lasting for generations. Significant physical and mental energy, time and effort go into each piece to create a piece of art that will be a Positive Energy Artifact for generations to come.

#### Cord Specifications

Soft & Thick Premium Cotton Cord

High-Quality 5mm Thick

Triple Twisted Regal Braided

24 Strands per Braid

Hypoallergenic & Fray-Free

#### Cord Length

24" inches Extra Long (48" Total)

Easy Custom Length Adjustment

Metal Slide Adjustment Clip

#### Colors

Silver Slate Cotton Cord

Polished Metal Locking Spring Clasp

Silver Sliding Length Adjustment Clasp

"There is no greater investment, and no wiser decision, than to acquire things that Protect & Grow your Soul and Spirit."