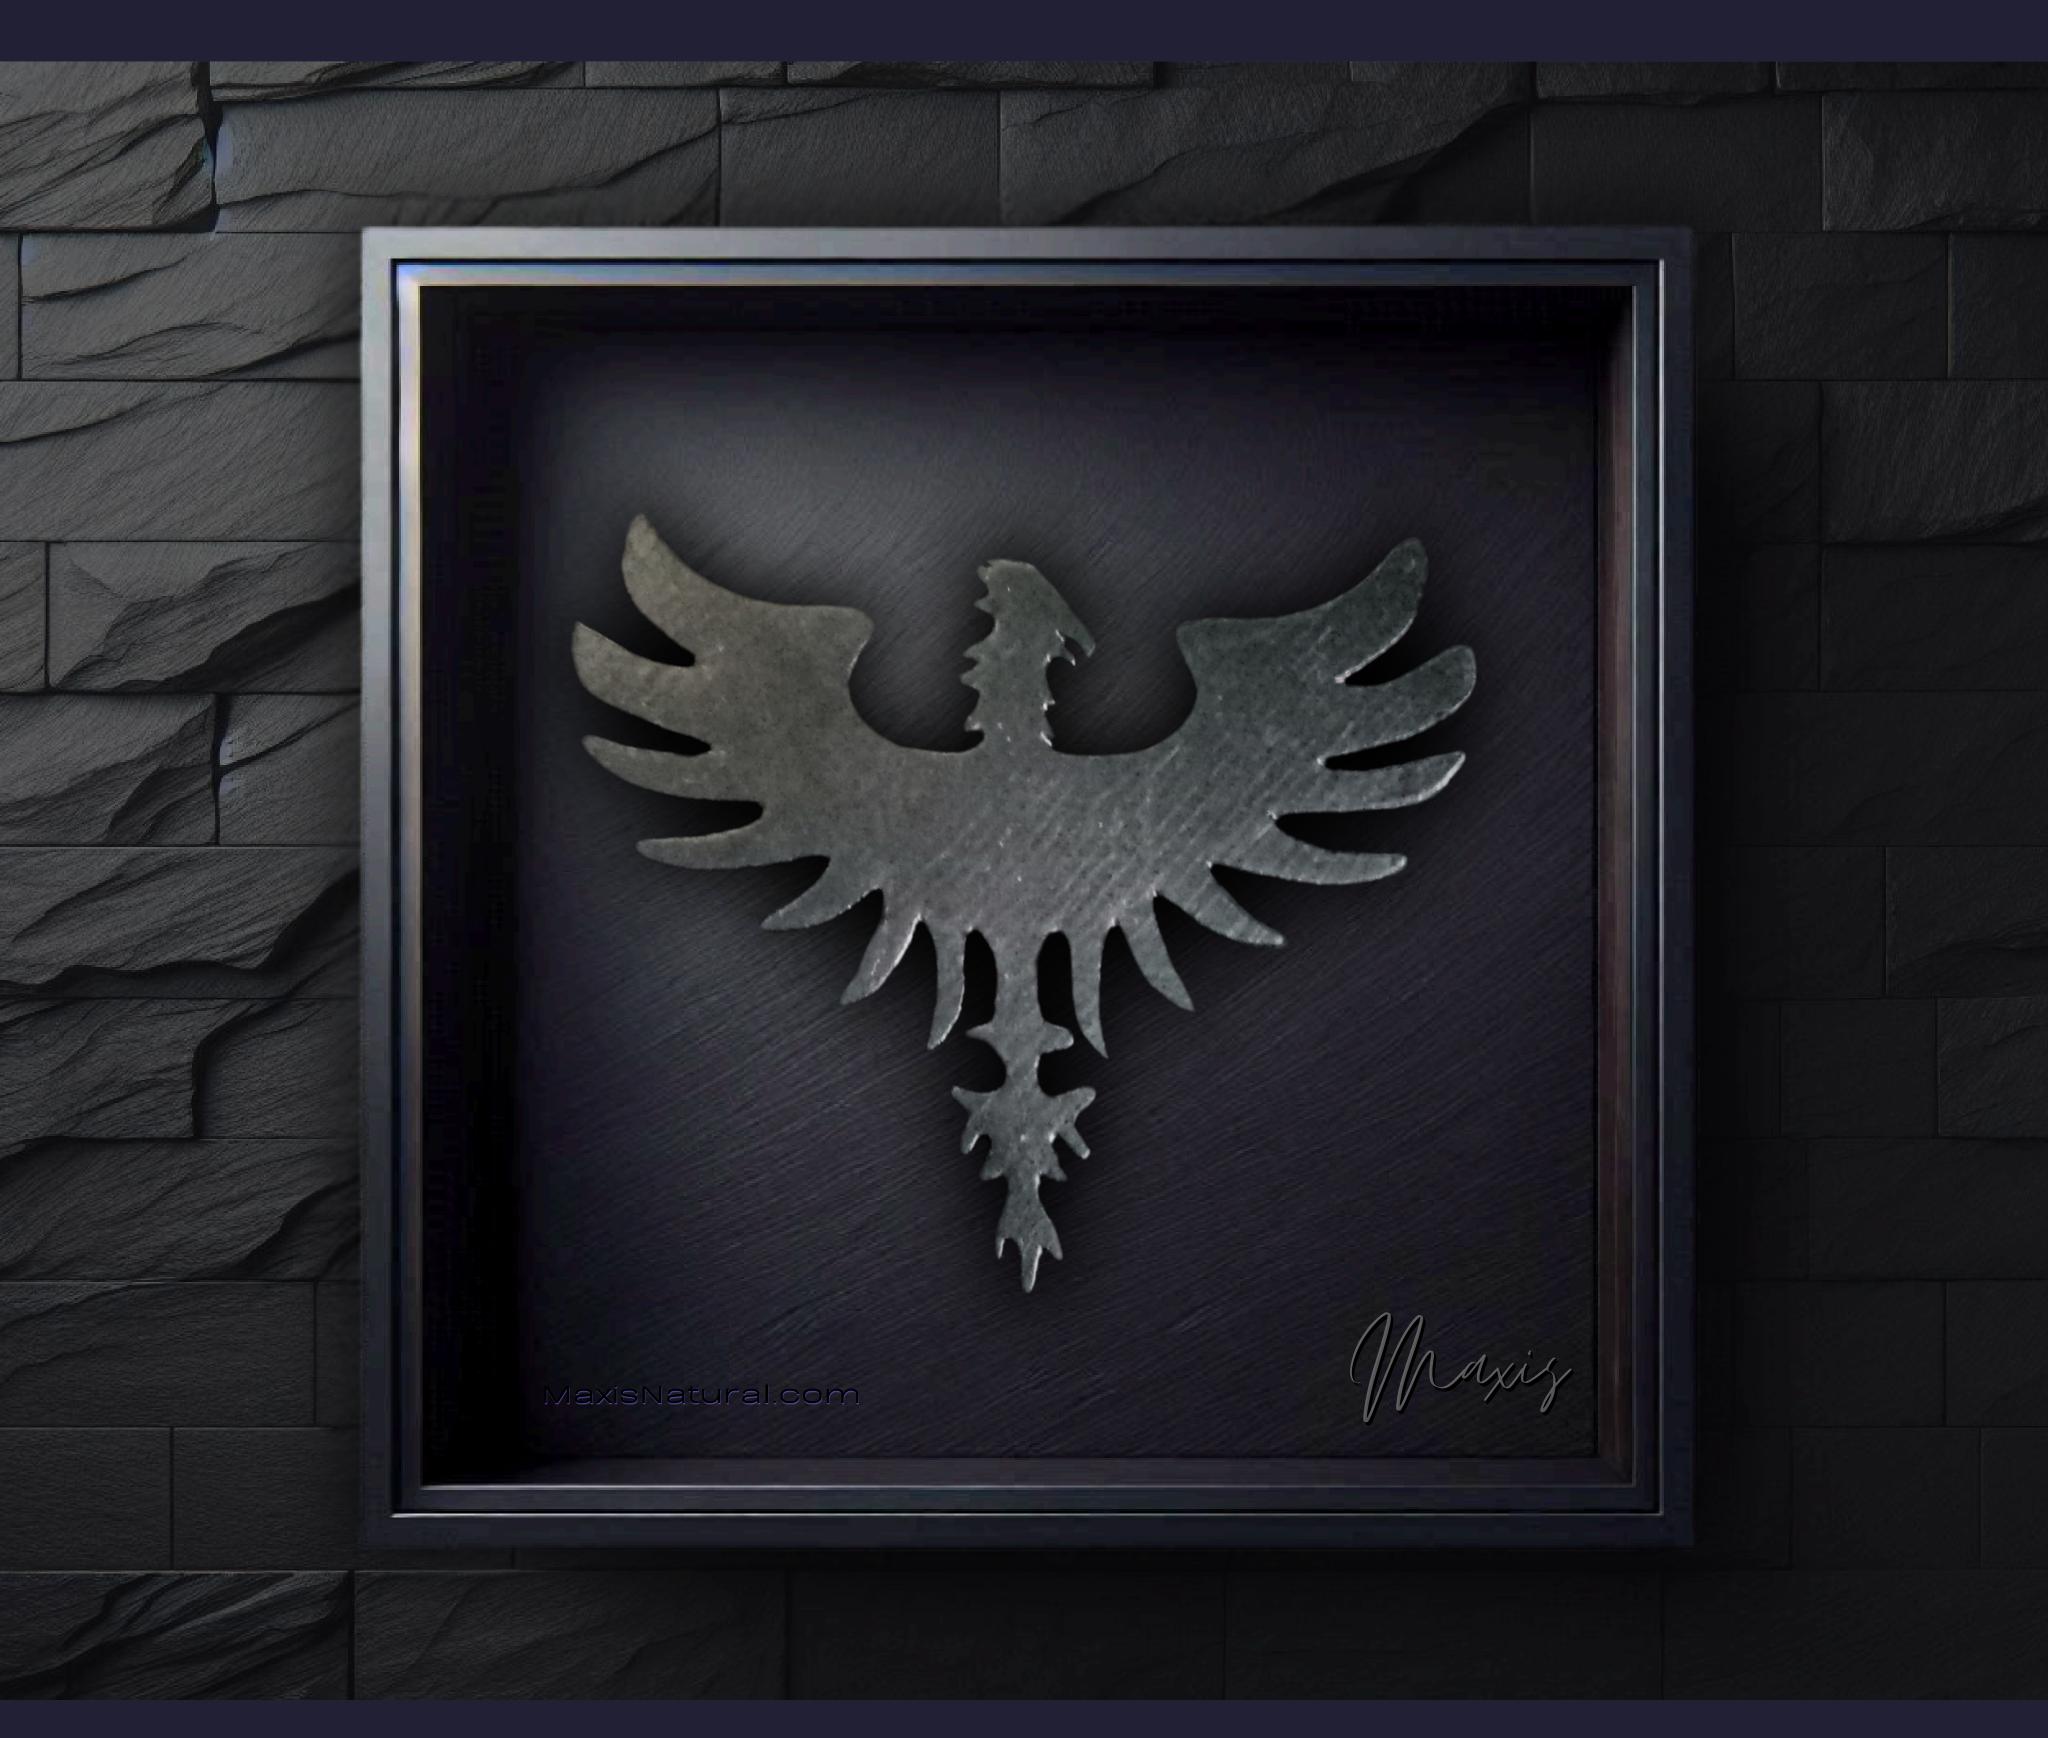

# Rising Phoenix Necklace

Serial Number: 000120 Collection: Rising Phoenix Necklaces

Total Height: 28 in 71.12 cm 711.2 mm Made from High-Quality Baltic Birch Wood

Hand Sanded, Brush Painted & Triple Sealed

#### One of a Kind

The Rising Phoenix Necklace is crafted by hand and has an idol-like appearance at 3-inches tall and wide. It is 1/4" thick giving it depth unlike any other necklace you will find. We use Premium Golden Baltic Birch Wood and carefully cut each piece before sanding. painting, and sealing to make the piece capable of lasting for generations. Significant physical and mental energy, time and effort go into each piece to create a piece of art that will be a Positive Energy Artifact for generations to come.

## Rising Phoenix Meaning

In spirituality, the Rising Phoenix symbolizes rebirth, transformation, and renewal. It represents emerging stronger from adversity, a triumphant return to life, and the start of a new chapter. This powerful emblem encourages overcoming past struggles with renewed hope and vigor for the future.