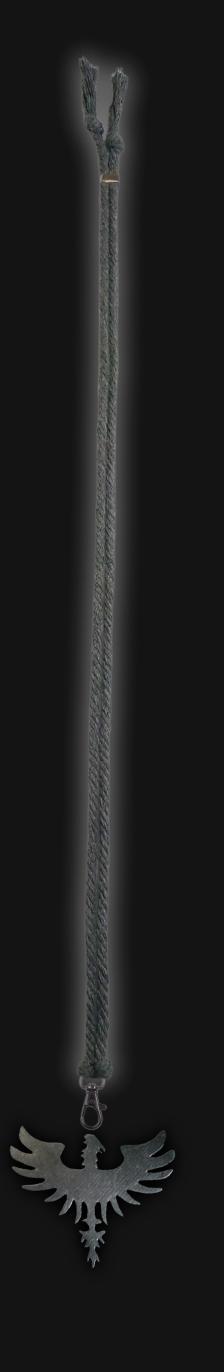

# Rising Phoenix Necklace

Serial Number: 000120 Collection: Rising Phoenix Necklaces

Total Height: 28 in 71.12 cm 711.2 mm Made from High-Quality Baltic Birch Wood

Hand Sanded, Brush Painted & Triple Sealed

Meticulously Crafted and Infused with Positive Energy

Height: 3 in 7.62 cm 76.2 mm

24 inches Extra Long Premium Cotton Cord 48 inches Total Cord Length Easy Custom Length Adjustment Polished Metal Locking Spring Clasp Depth: 1/4 in Width: 3 in 0.635 cm 7.62 cm 6.35 mm 76.2 mm

#### One of a Kind

The Rising Phoenix Necklace is crafted by hand and has an idol-like appearance at 3-inches tall and wide. It is 1/4" thick giving it depth unlike any other necklace you will find. We use Premium Golden Baltic Birch Wood and carefully cut each piece before sanding. painting, and sealing to make the piece capable of lasting for generations. Significant physical and mental energy, time and effort go into each piece to create a piece of art that will be a Positive Energy Artifact for generations to come.

## Colors

Silver Slate Cotton Cord

Polished Metal Locking Spring Clasp

Silver Sliding Length Adjustment Clasp

"There is no greater investment, and no wiser decision, than to acquire things that Protect & Grow your Soul and Spirit."