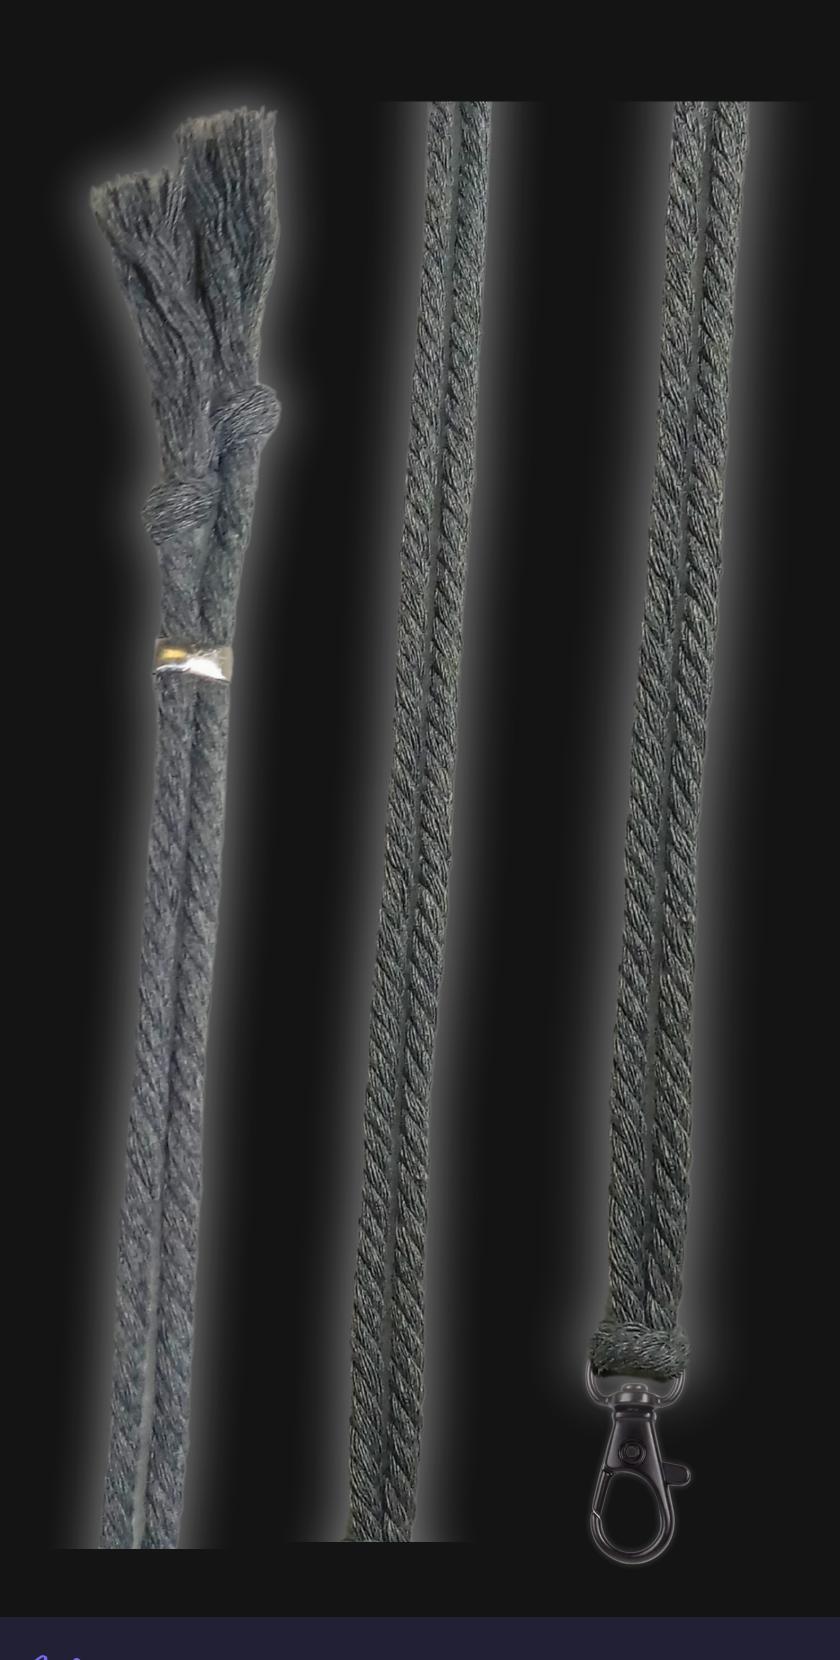

#### Cord Specifications

Soft & Thick Premium Cotton Cord

High-Quality 5mm Thick

Triple Twisted Regal Braided

24 Strands per Braid

Hypoallergenic & Fray-Free

#### Cord Length

24" inches Extra Long (48" Total)

Easy Custom Length Adjustment

Metal Slide Adjustment Clip

## Colors

Silver Slate Cotton Cord

Polished Metal Locking Spring Clasp

Silver Sliding Length Adjustment Clasp

"There is no greater investment, and no wiser decision, than to acquire things that Protect & Grow your Soul and Spirit."