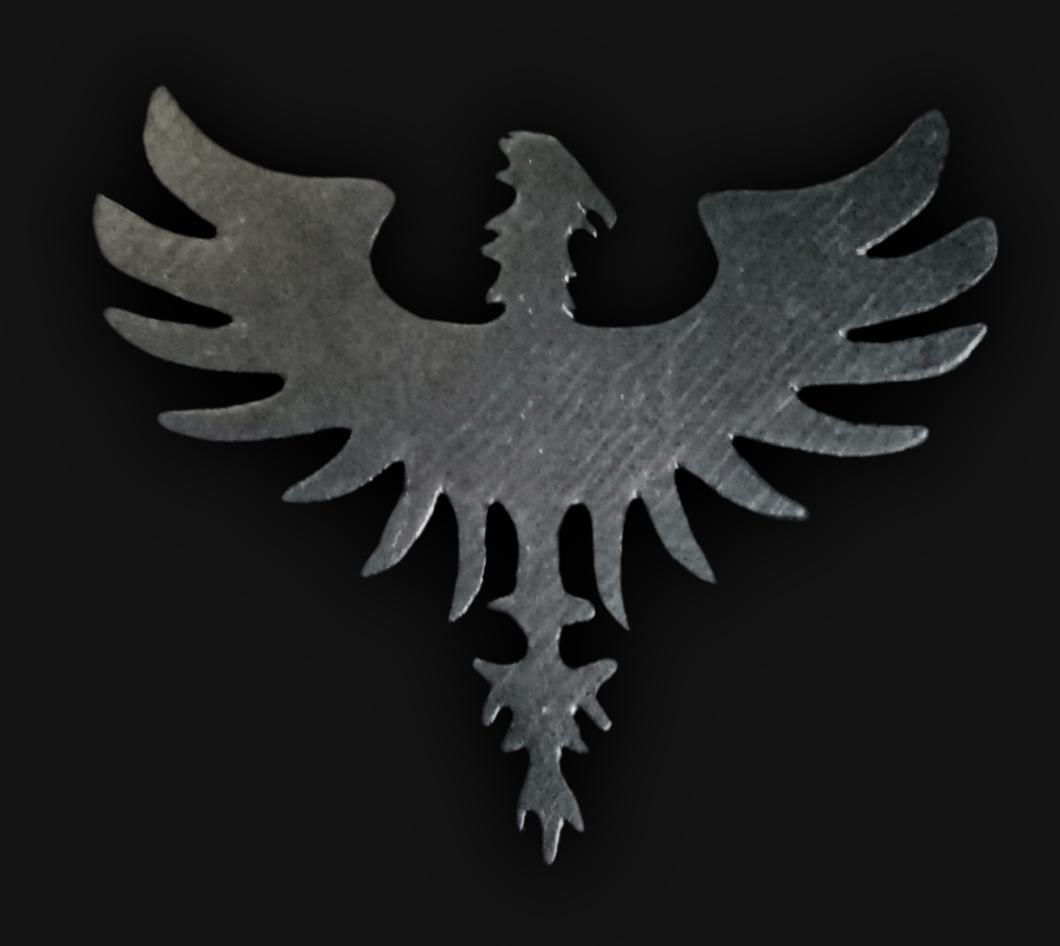

#### One of a Kind

The Rising Phoenix Necklace is crafted by hand and has an idol-like appearance at 3-inches tall and wide. It is 1/4" thick giving it depth unlike any other necklace you will find. We use Premium Golden Baltic Birch Wood and carefully cut each piece before sanding. painting, and sealing to make the piece capable of lasting for generations. Significant physical and mental energy, time and effort go into each piece to create a piece of art that will be a Positive Energy Artifact for generations to come.

## Rising Phoenix Meaning

In spirituality, the Rising Phoenix symbolizes rebirth, transformation, and renewal. It represents emerging stronger from adversity, a triumphant return to life, and the start of a new chapter. This powerful emblem encourages overcoming past struggles with renewed hope and vigor for the future.