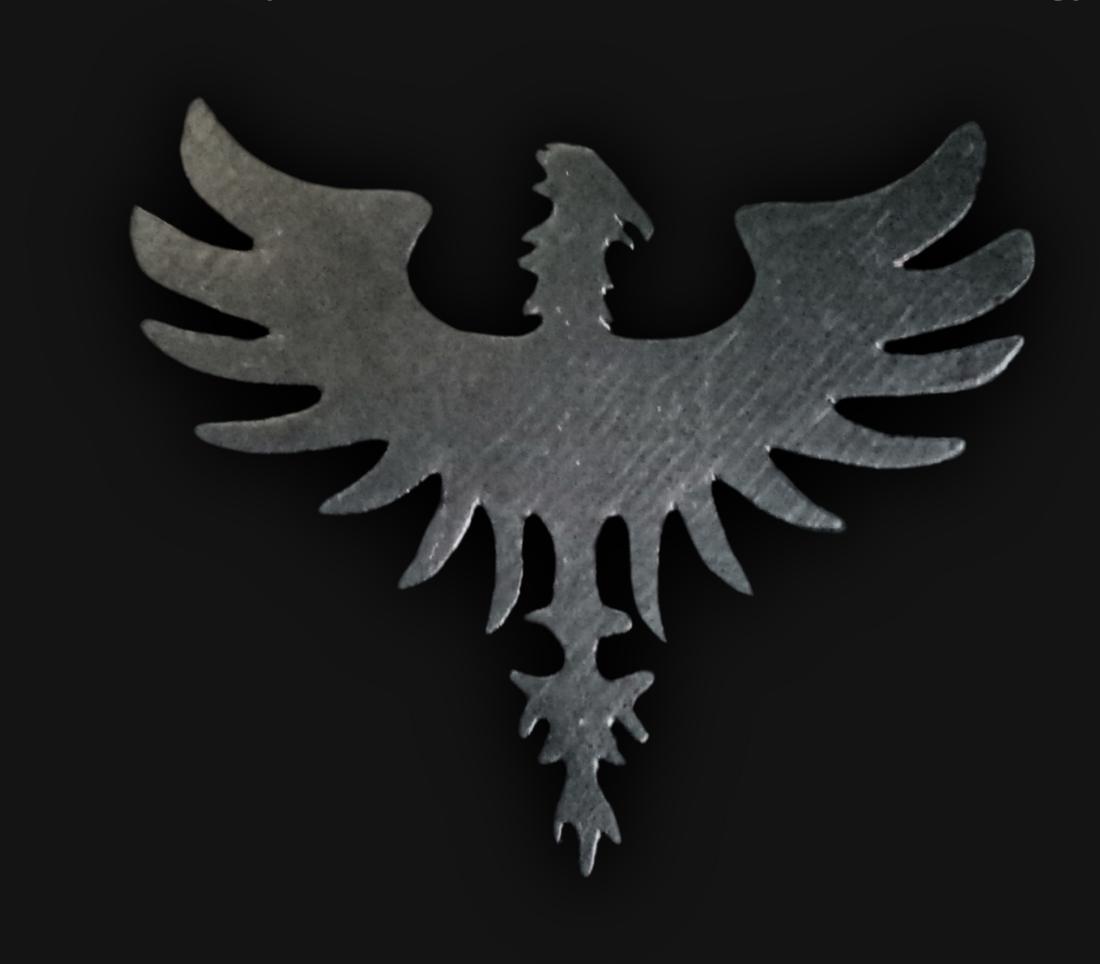

#### One of a Kind

The Rising Phoenix Necklace is crafted by hand and has an idol-like appearance at 3-inches tall and wide. It is 1/4" thick giving it depth unlike any other necklace you will find. We use Premium Golden Baltic Birch Wood and carefully cut each piece before sanding. painting, and sealing to make the piece capable of lasting for generations. Significant physical and mental energy, time and effort go into each piece to create a piece of art that will be a Positive Energy Artifact for generations to come.

## Rising Phoenix Meaning

In spirituality, the Rising Phoenix symbolizes rebirth, transformation, and renewal. It represents emerging stronger from adversity, a triumphant return to life, and the start of a new chapter. This powerful emblem encourages overcoming past struggles with renewed hope and vigor for the future.