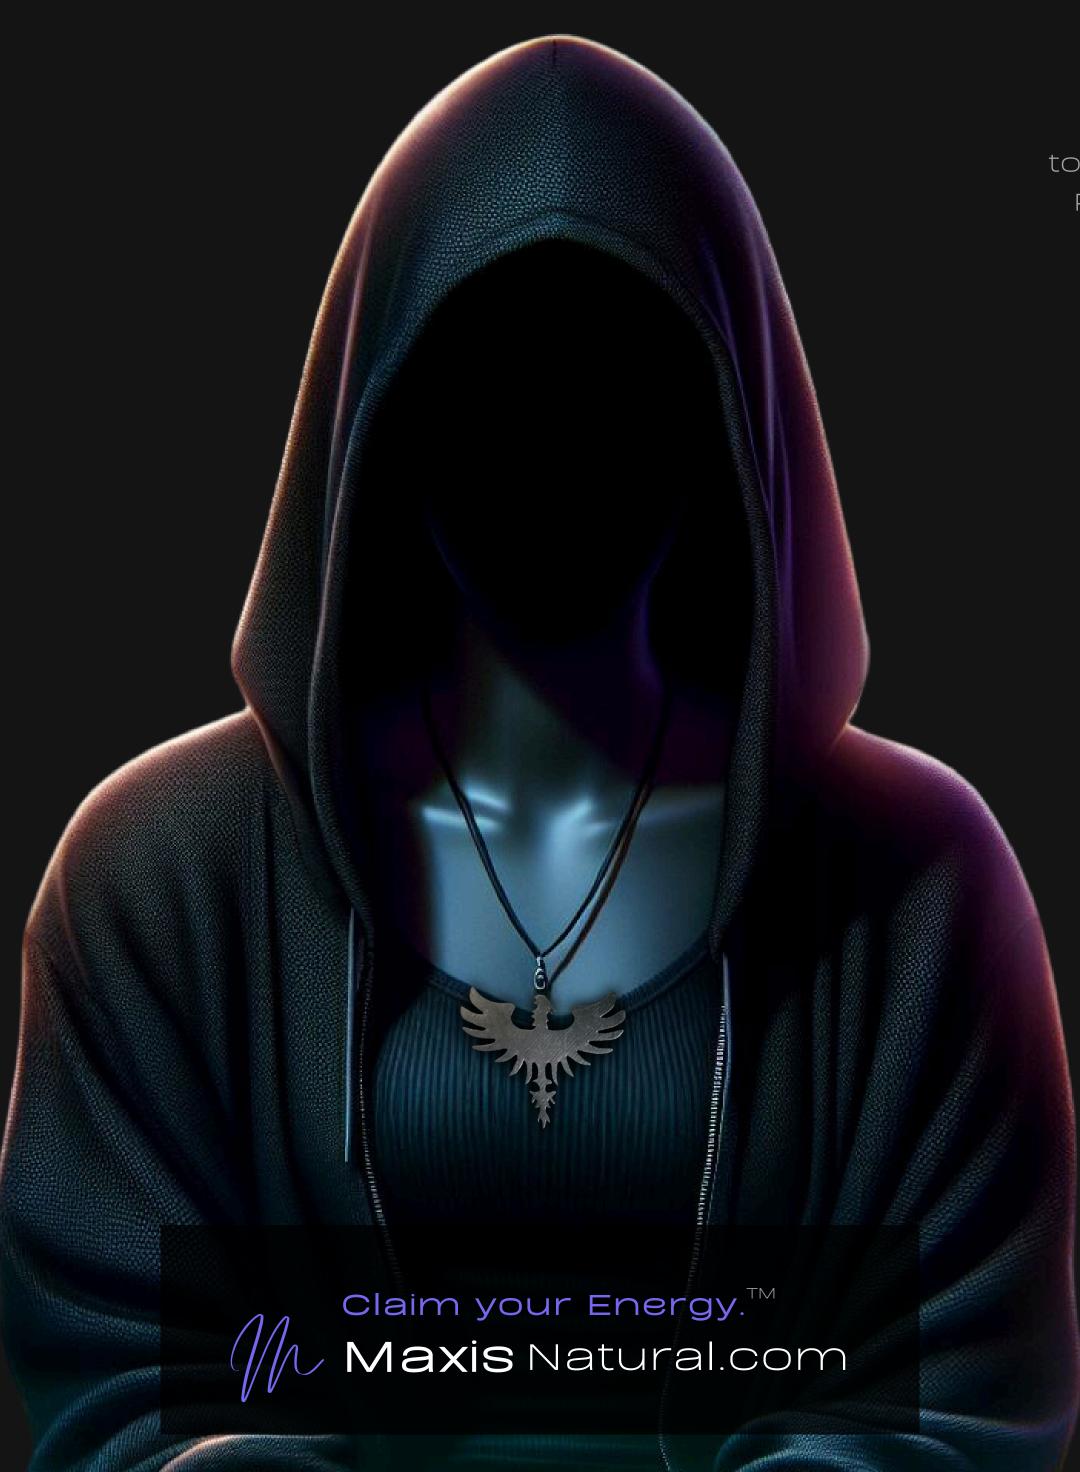

# Rising Phoenix Necklace

Serial Number: 000120 Collection: Rising Phoenix Necklaces

Total Height: 28 in 71.12 cm 711.2 mm Made from High-Quality Baltic Birch Wood

Hand Sanded, Brush Painted & Triple Sealed

#### One of a Kind

The Rising Phoenix Necklace is crafted by hand and has an idol-like appearance at 3-inches tall and wide. It is 1/4" thick giving it depth unlike any other necklace you will find. We use Premium Golden Baltic Birch Wood and carefully cut each piece before sanding. painting, and sealing to make the piece capable of lasting for generations. Significant physical and mental energy, time and effort go into each piece to create a piece of art that will be a Positive Energy Artifact for generations to come.

## Energy Artifact

The Rising Phoenix Necklace can be worn as a Necklace, displayed as an Amulet, serve as a Talisman and can be used as a Positive Energy Artifact to radiate Positive Energy wherever you choose to place it.

## Rising Phoenix Meaning

In spirituality, the Rising Phoenix symbolizes rebirth, transformation, and renewal. It represents emerging stronger from adversity, a triumphant return to life, and the start of a new chapter. This powerful emblem encourages overcoming past struggles with renewed hope and vigor for the future.