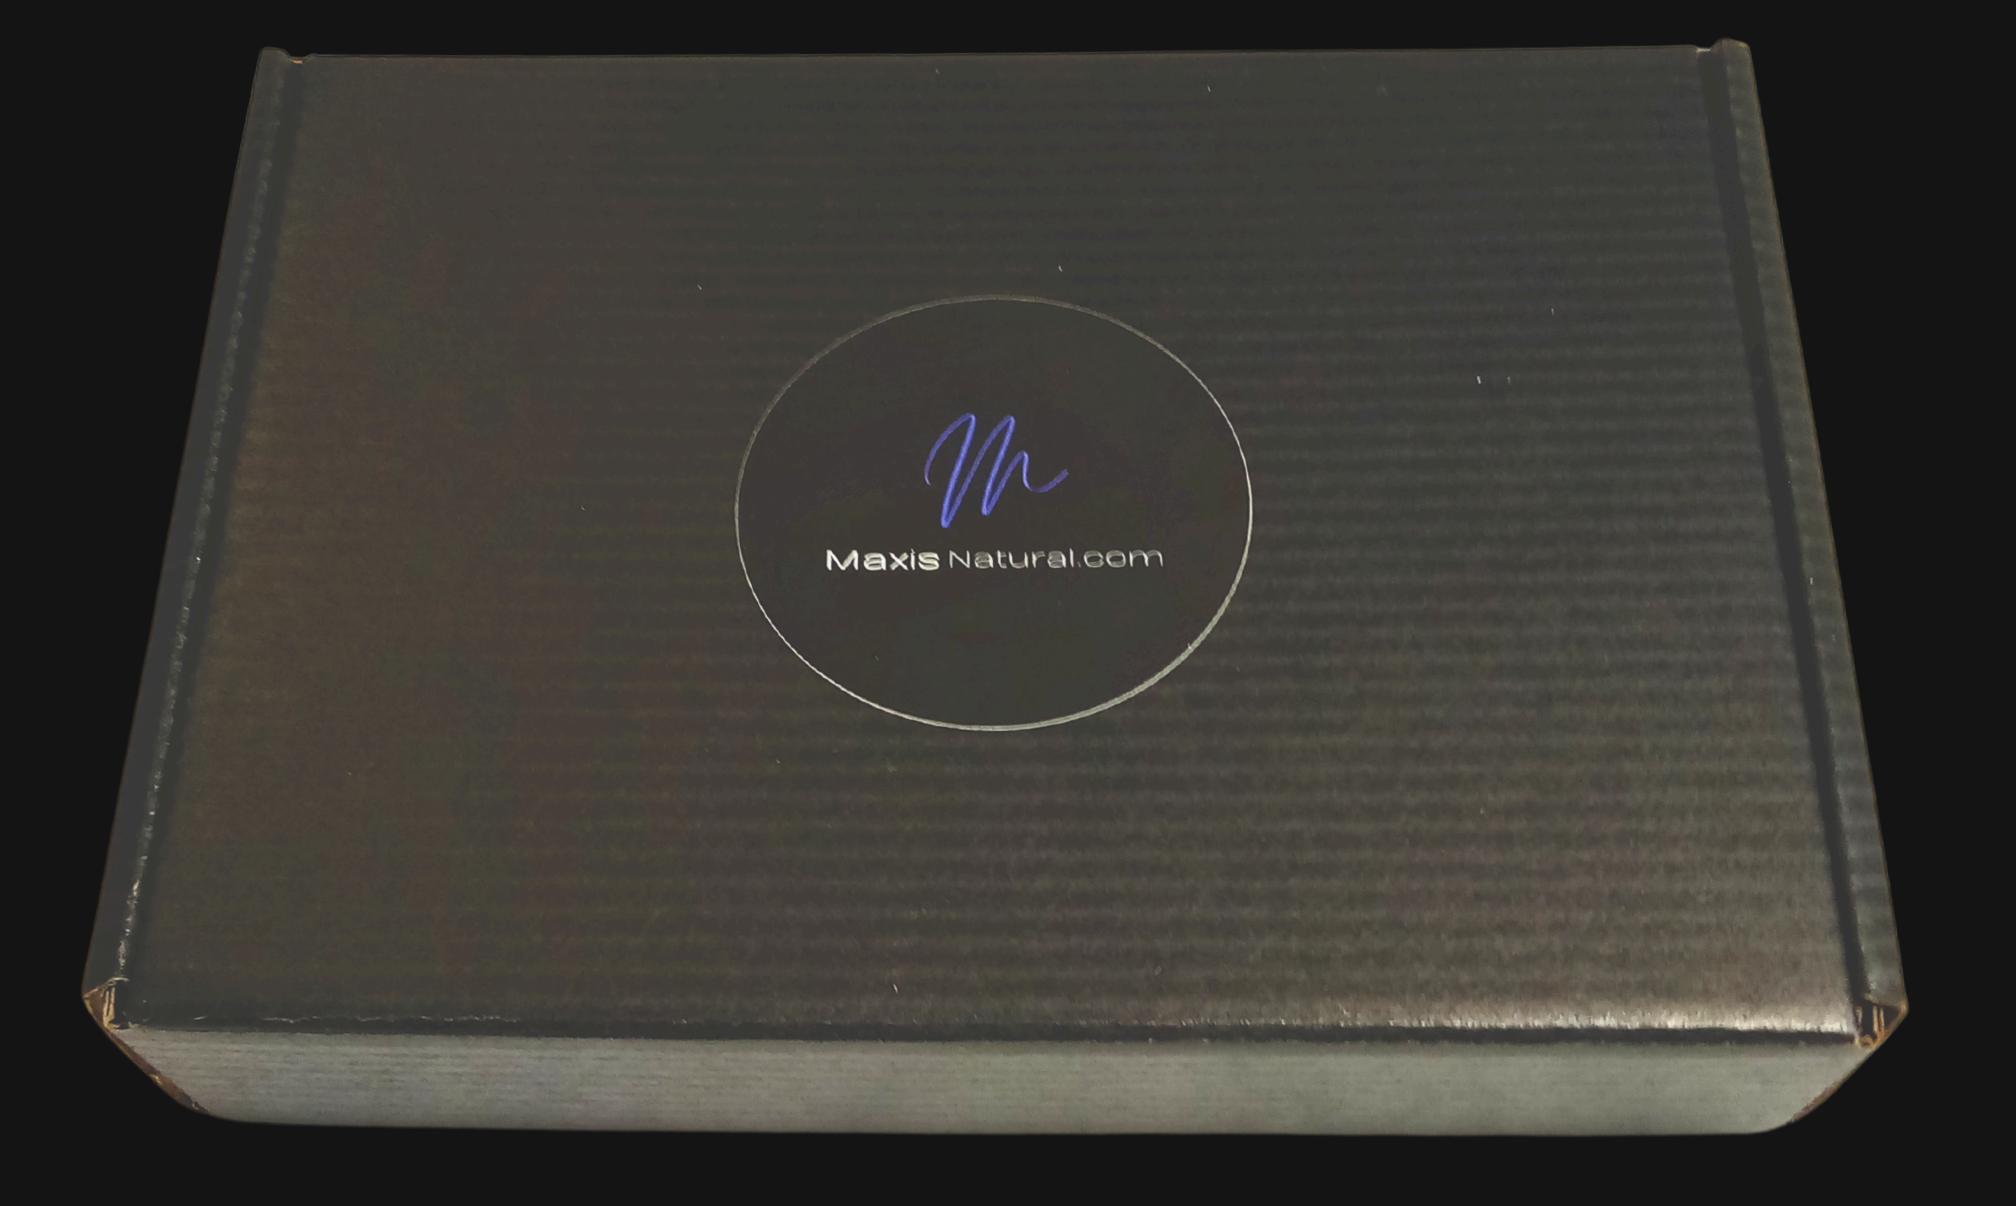

### 8" inch by 5.5" inch Black Box

Delivered in a Sleek Black Box that can be used for storage.

the beginning about their

在一种国际各种的特殊的,大学的社会

Maxis Natural.com

#### Box Contents

Signed Product Card

Black Protective Paper

5" by 7" Black Velvet Bag

Energy Pendant

Silver Slate Necklace Cord

Maxis Natural.com