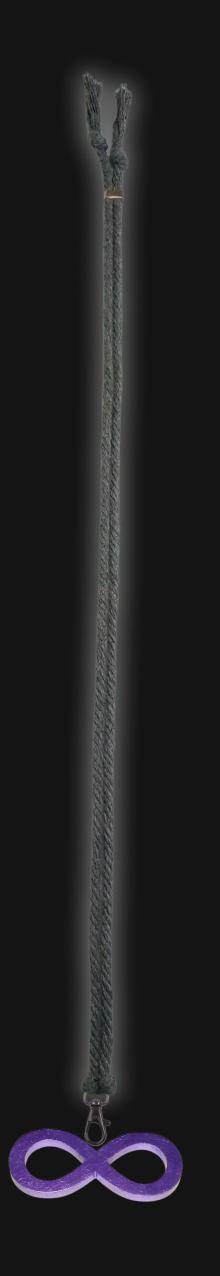

## Spiritual Infinity Necklace

Serial Number: 000119

Collection: Spiritual Infinity Necklaces

Total Height: 28 in 71.12 cm 711.2 mm

Made from High-Quality Baltic Birch Wood Hand Sanded, Brush Painted & Triple Sealed Meticulously Crafted and Infused with Positive Energy

Height: 1.2 in 3.048 cm 30.48 mm

24 inches Extra Long Premium Cotton Cord Depth: 1/4 in 48 inches Total Cord Length Easy Custom Length Adjustment Polished Metal Locking Spring Clasp

0.635 cm 6.35 mm Width: 3 in 7.62 cm 76.2 mm

#### One of a Kind

The Spiritual Infinity Necklace is crafted by hand and has an idol-like appearance at 3-inches tall and wide. It is 1/4" thick giving it depth unlike any other necklace you will find. We use Premium Golden Baltic Birch Wood and carefully cut each piece before sanding. painting, and sealing to make the piece capable of lasting for generations. Significant physical and mental energy, time and effort go into each piece to create a piece of art that will be a Positive Energy Artifact for generations to come.

#### Cord Specifications

Soft & Thick Premium Cotton Cord

High-Quality 5mm Thick

Triple Twisted Regal Braided

24 Strands per Braid

Hypoallergenic & Fray-Free

#### Cord Length

24" inches Extra Long (48" Total)

Easy Custom Length Adjustment

Metal Slide Adjustment Clip

#### Colors

Silver Slate Cotton Cord

Polished Metal Locking Spring Clasp

Silver Sliding Length Adjustment Clasp

"There is no greater investment, and no wiser decision, than to acquire things that Protect & Grow your Soul and Spirit."