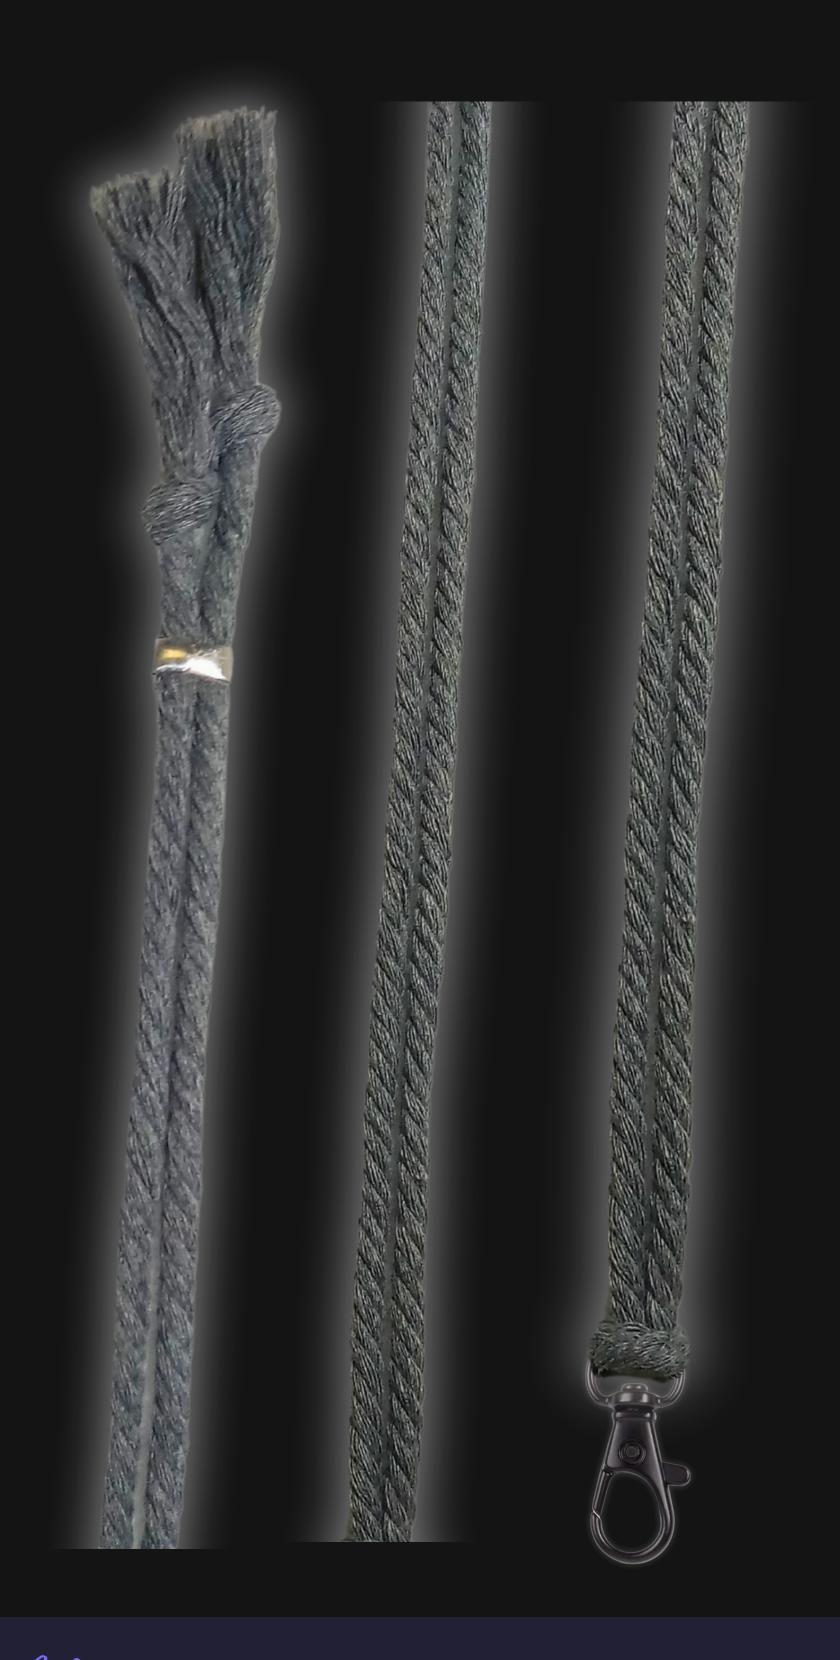

#### Cord Specifications

Soft & Thick Premium Cotton Cord

High-Quality 5mm Thick

Triple Twisted Regal Braided

24 Strands per Braid

Hypoallergenic & Fray-Free

#### Cord Length

24" inches Extra Long (48" Total)

Easy Custom Length Adjustment

Metal Slide Adjustment Clip

#### Colors

Silver Slate Cotton Cord

Polished Metal Locking Spring Clasp

Silver Sliding Length Adjustment Clasp

"There is no greater investment, and no wiser decision, than to acquire things that Protect & Grow your Soul and Spirit."