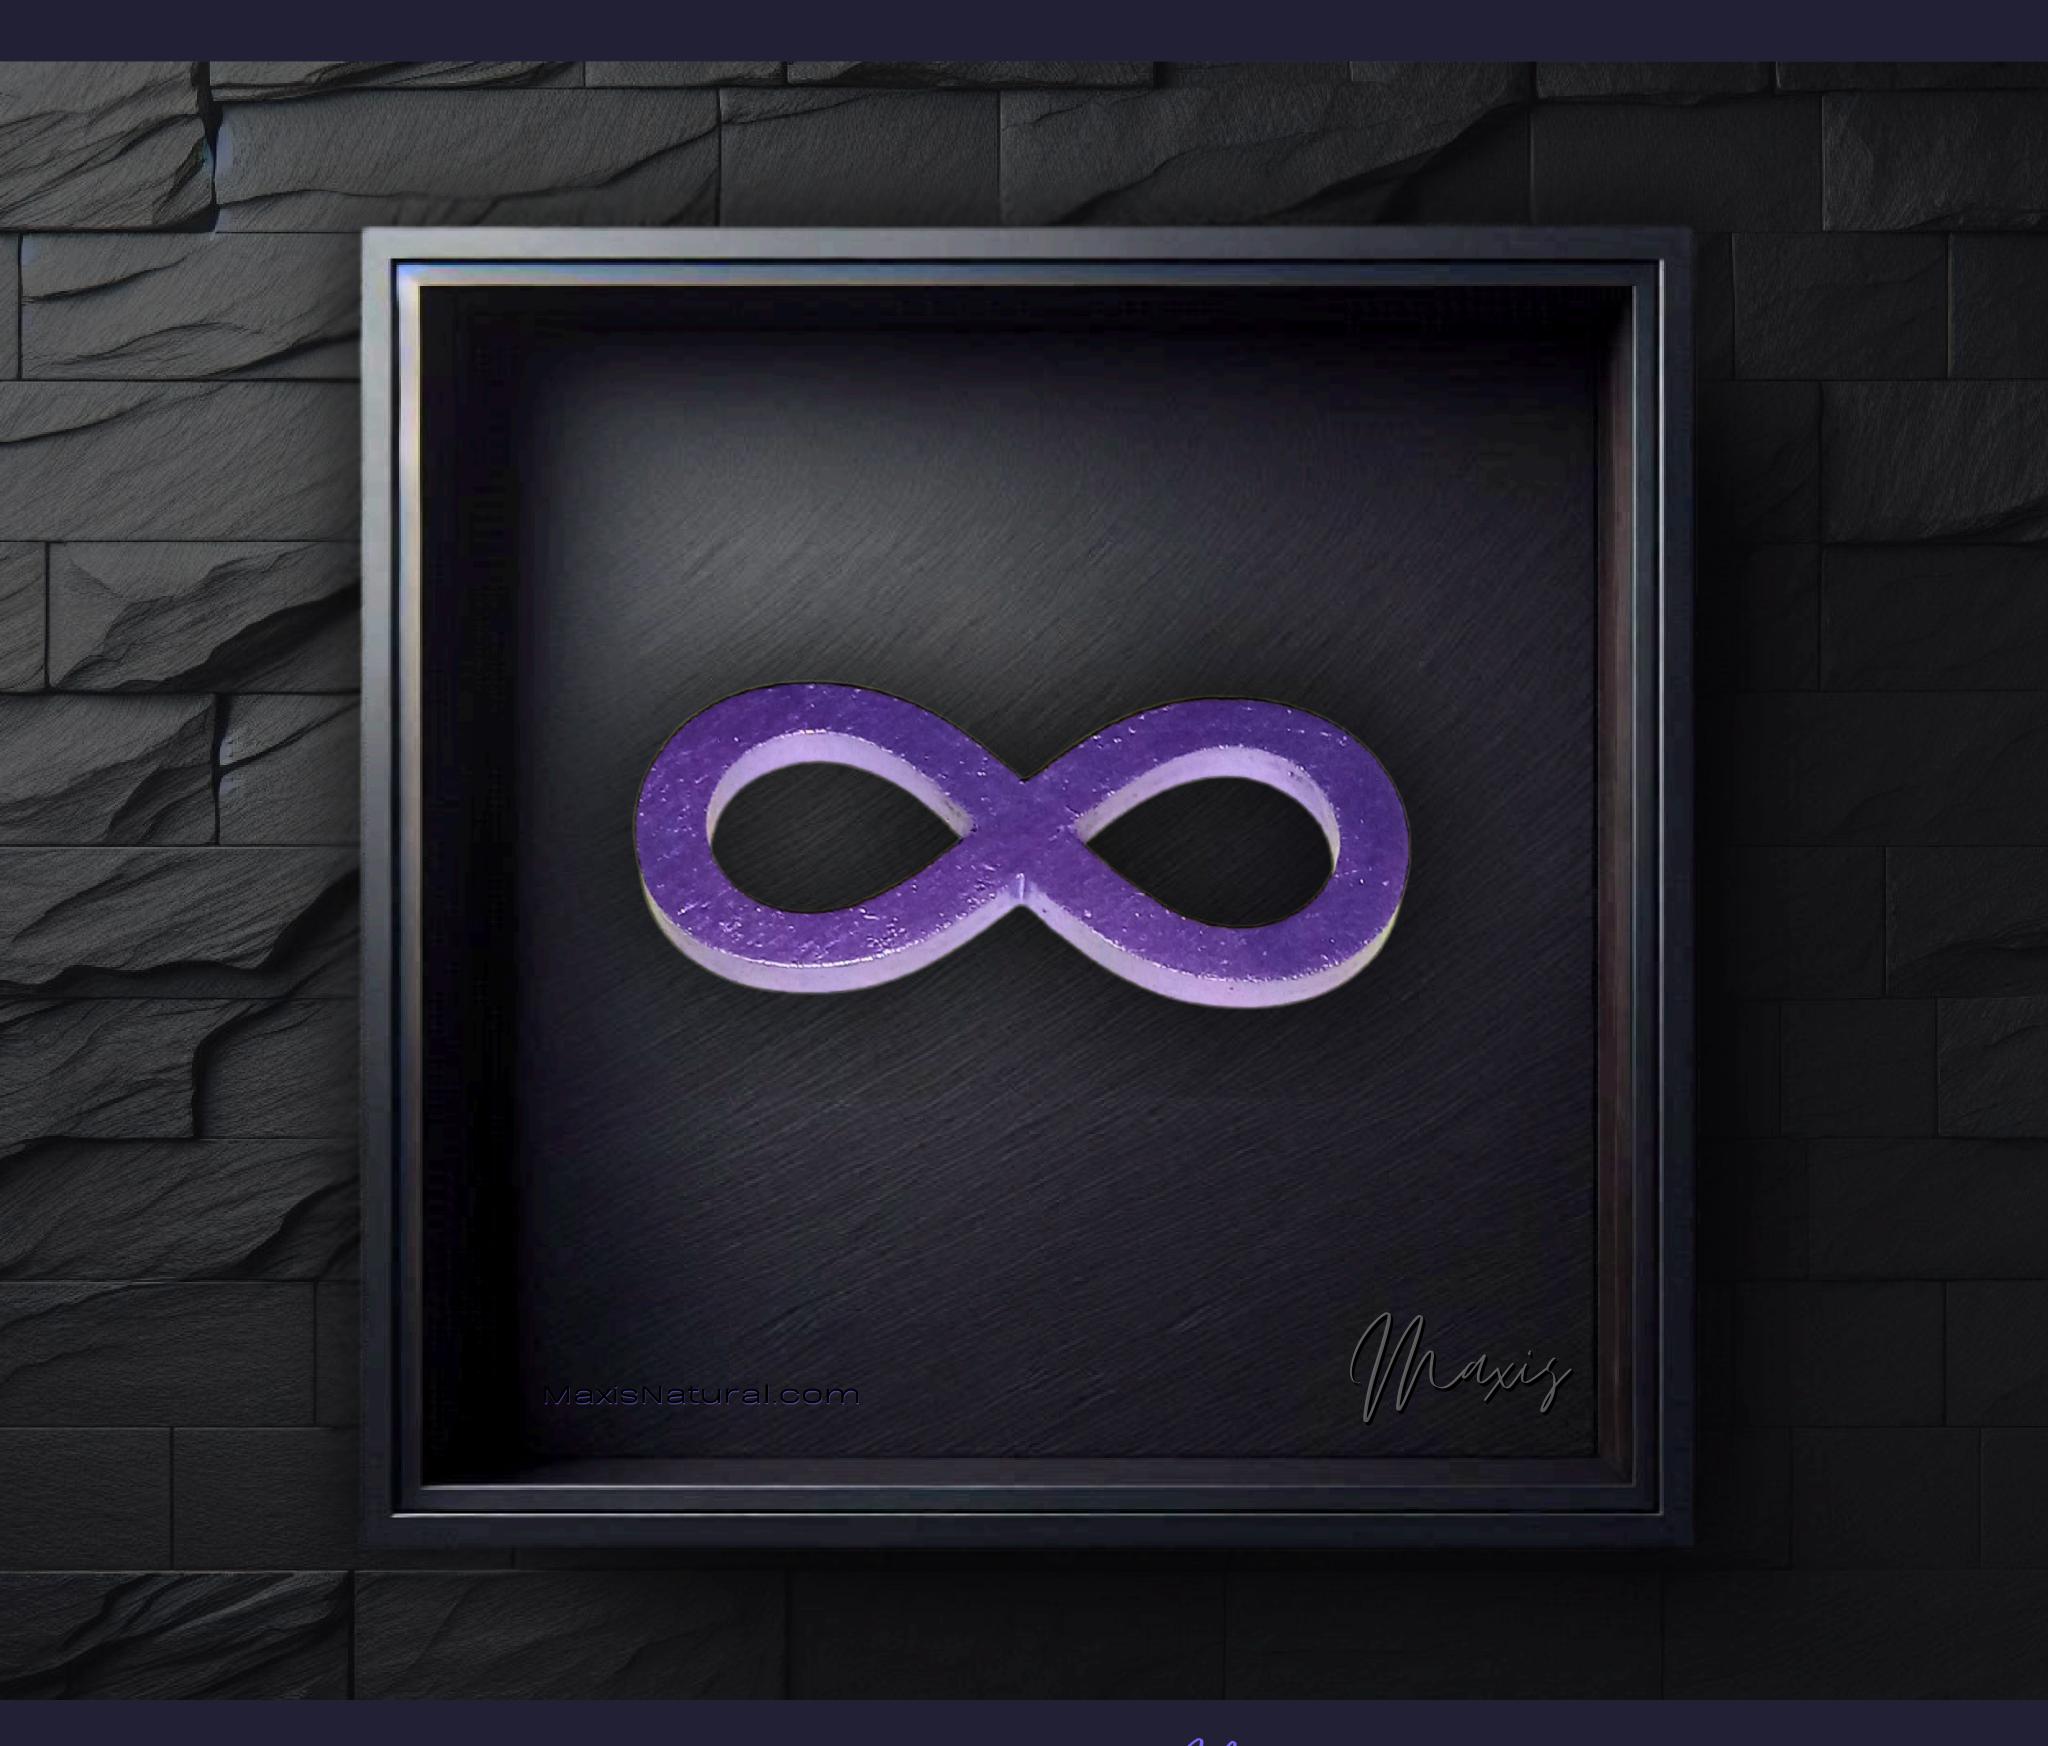

## Spiritual Infinity Necklace

Serial Number: 000119

Collection: Spiritual Infinity Necklaces

Total Height: 28 in 71.12 cm 711.2 mm

Made from High-Quality Baltic Birch Wood Hand Sanded, Brush Painted & Triple Sealed Meticulously Crafted and Infused with Positive Energy

Height: 1.2 in 3.048 cm 30.48 mm

24 inches Extra Long Premium Cotton Cord Depth: 1/4 in 48 inches Total Cord Length Easy Custom Length Adjustment Polished Metal Locking Spring Clasp

0.635 cm 6.35 mm Width: 3 in 7.62 cm 76.2 mm

#### One of a Kind

The Spiritual Infinity Necklace is crafted by hand and has an idol-like appearance at 3-inches tall and wide. It is 1/4" thick giving it depth unlike any other necklace you will find. We use Premium Golden Baltic Birch Wood and carefully cut each piece before sanding. painting, and sealing to make the piece capable of lasting for generations. Significant physical and mental energy, time and effort go into each piece to create a piece of art that will be a Positive Energy Artifact for generations to come.

#### Infinity Symbol Spiritual Meaning

In spirituality, the infinity symbol represents limitless potential and eternal progression. It signifies life's endless cycle and the boundless nature of the universe, inviting us to explore the infinite within and around us. This symbol encourages a deep connection with the divine, embodying continuous growth and the unity of existence.