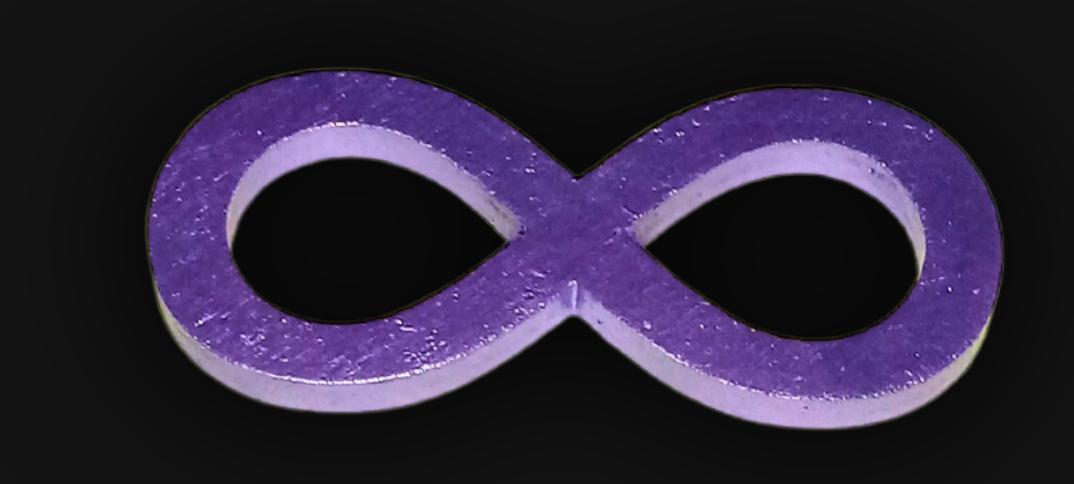

#### One of a Kind

The Spiritual Infinity Necklace is crafted by hand and has an idol-like appearance at 3-inches tall and wide. It is 1/4" thick giving it depth unlike any other necklace you will find. We use Premium Golden Baltic Birch Wood and carefully cut each piece before sanding. painting, and sealing to make the piece capable of lasting for generations. Significant physical and mental energy, time and effort go into each piece to create a piece of art that will be a Positive Energy Artifact for generations to come.

#### Energy Artifact

The Spiritual Infinity Necklace can be worn as a Necklace, displayed as an Amulet, serve as a Talisman and can be used as a Positive Energy Artifact to radiate Positive Energy wherever you choose to place it.

#### Infinity Symbol Spiritual Meaning

In spirituality, the infinity symbol represents limitless potential and eternal progression. It signifies life's endless cycle and the boundless nature of the universe, inviting us to explore the infinite within and around us. This symbol encourages a deep connection with the divine, embodying continuous growth and the unity of existence.