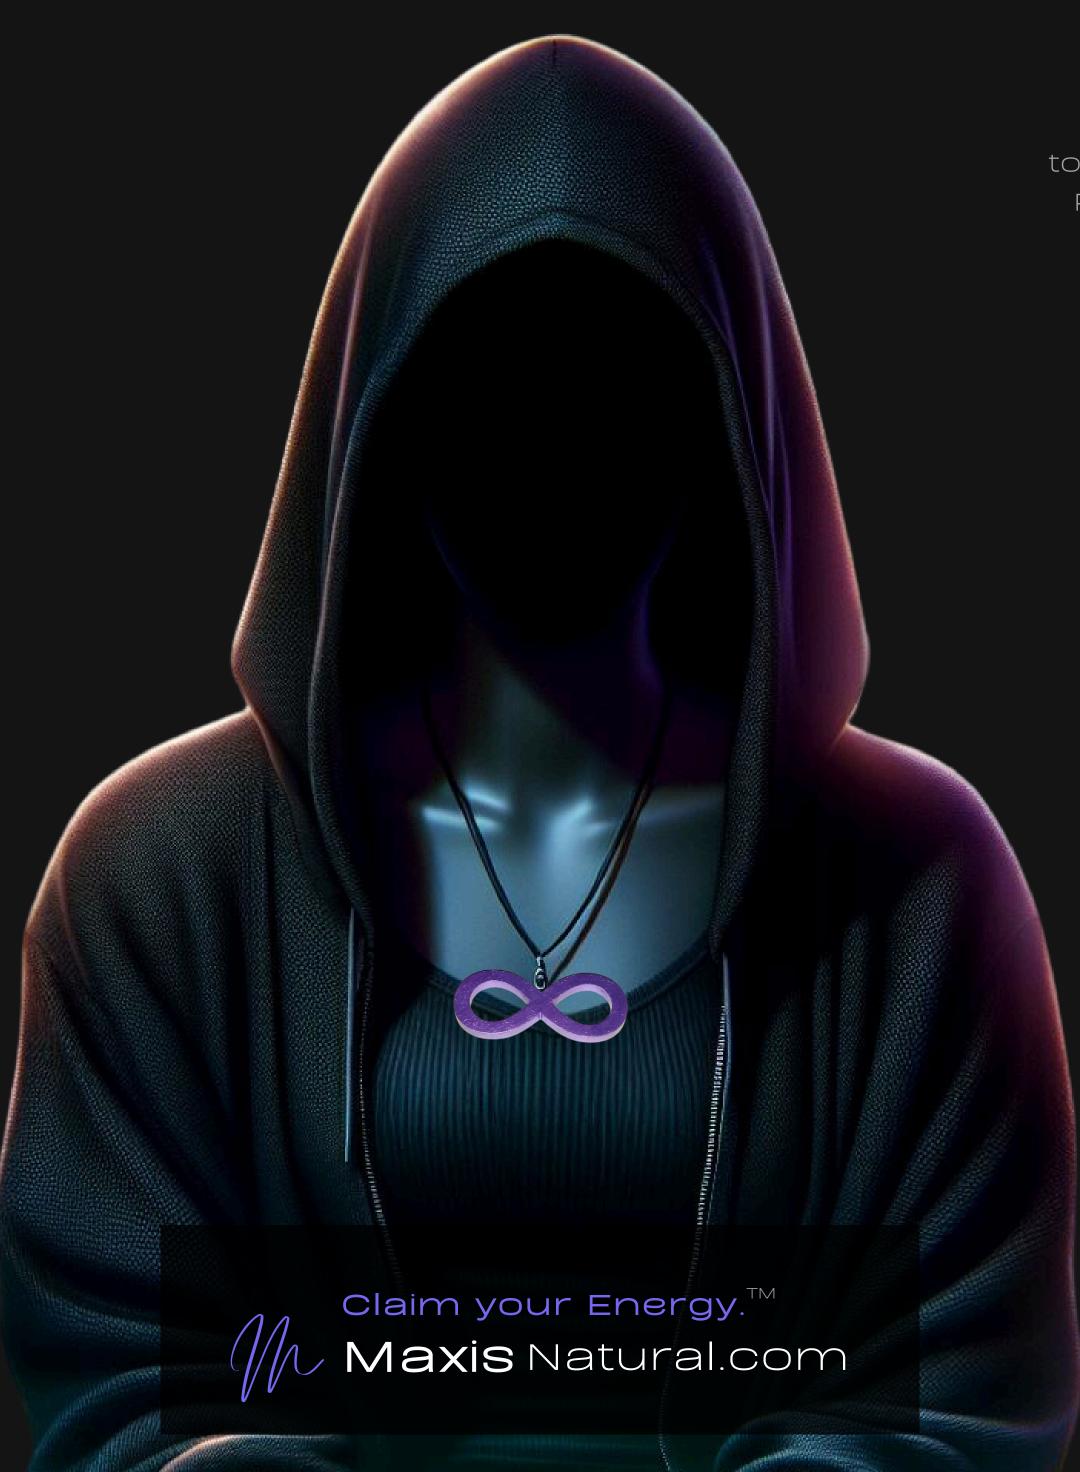

## Spiritual Infinity Necklace

Serial Number: 000119

Collection: Spiritual Infinity Necklaces

Total Height: 28 in 71.12 cm 711.2 mm

Made from High-Quality Baltic Birch Wood Hand Sanded, Brush Painted & Triple Sealed Meticulously Crafted and Infused with Positive Energy

#### One of a Kind

The Spiritual Infinity Necklace is crafted by hand and has an idol-like appearance at 3-inches tall and wide. It is 1/4" thick giving it depth unlike any other necklace you will find. We use Premium Golden Baltic Birch Wood and carefully cut each piece before sanding. painting, and sealing to make the piece capable of lasting for generations. Significant physical and mental energy, time and effort go into each piece to create a piece of art that will be a Positive Energy Artifact for generations to come.

#### Energy Artifact

The Spiritual Infinity Necklace can be worn as a Necklace, displayed as an Amulet, serve as a Talisman and can be used as a Positive Energy Artifact to radiate Positive Energy wherever you choose to place it.

#### Positive Energy Infusion

The Spiritual Infinity Necklace radiates with Positive Intention & Energy. Focused Mental Effort, Silent Positive Meditation and Positive Mantras were used during the creation of this piece. Positive Thoughts and Intention are passed on through each and every piece we create, infusing Positive Light Energy that will last for generations.

#### Infinity Symbol Spiritual Meaning

In spirituality, the infinity symbol represents limitless potential and eternal progression. It signifies life's endless cycle and the boundless nature of the universe, inviting us to explore the infinite within and around us. This symbol encourages a deep connection with the divine, embodying continuous growth and the unity of existence.