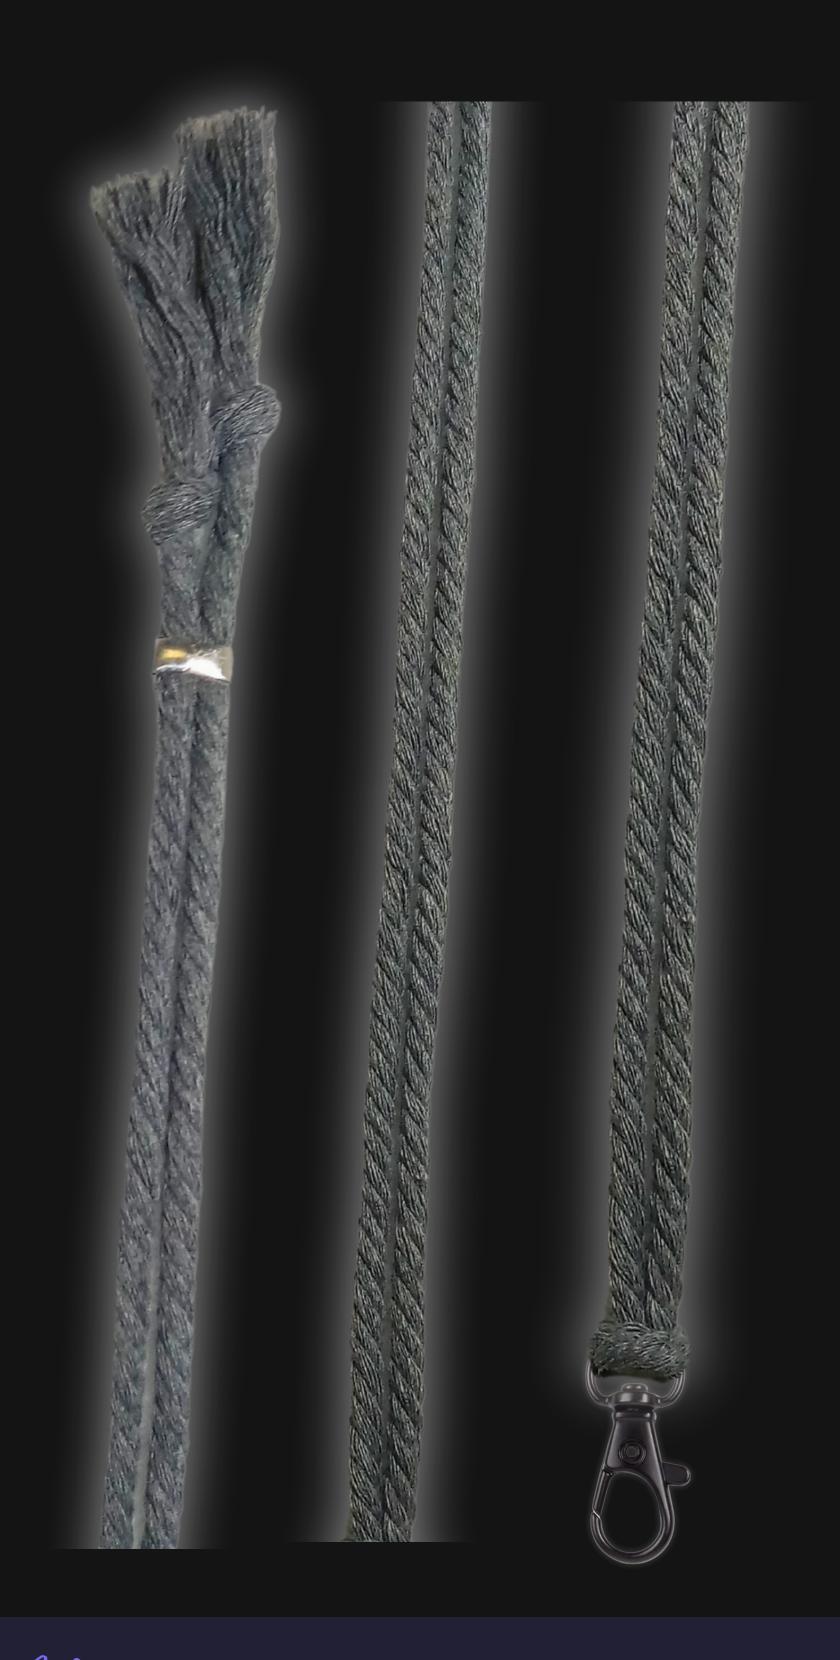

### Cord Specifications

Soft & Thick Premium Cotton Cord

High-Quality 5mm Thick

Triple Twisted Regal Braided

24 Strands per Braid

Hypoallergenic & Fray-Free

#### Cord Length

24" inches Extra Long (48" Total)

Easy Custom Length Adjustment

Metal Slide Adjustment Clip

# Colors

Silver Slate Cotton Cord

Polished Metal Locking Spring Clasp

Silver Sliding Length Adjustment Clasp

"There is no greater investment, and no wiser decision, than to acquire things that Protect & Grow your Soul and Spirit."