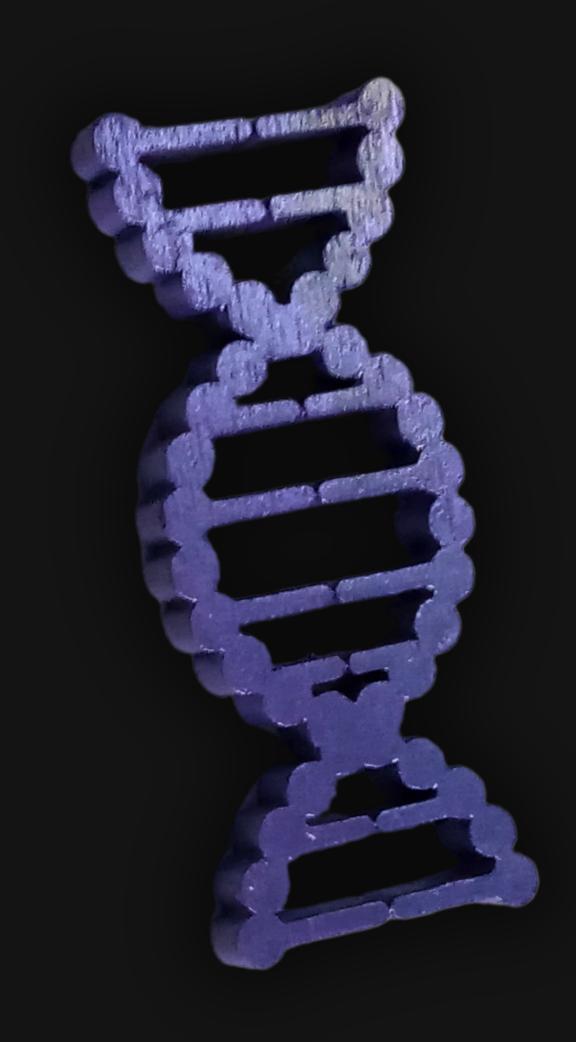

#### One of a Kind

The DNA Code of Life Necklace is crafted by hand and has an idol-like appearance at 3-inches tall and wide. It is 1/4" thick giving it depth unlike any other necklace you will find. We use Premium Golden Baltic Birch Wood and carefully cut each piece before sanding. painting, and sealing to make the piece capable of lasting for generations. Significant physical and mental energy, time and effort go into each piece to create a piece of art that will be a Positive Energy Artifact for generations to come.

### DNA Code of Life Meaning

In spirituality, DNA is often seen as a metaphor for the deep connection between the physical and the divine. It symbolizes the blueprint of our existence, intertwining the material and spiritual realms. It represents the potential for growth and evolution on both a physical and spiritual level, reflecting the belief that we carry within us the seeds of divinity, just as DNA carries the instructions for life.