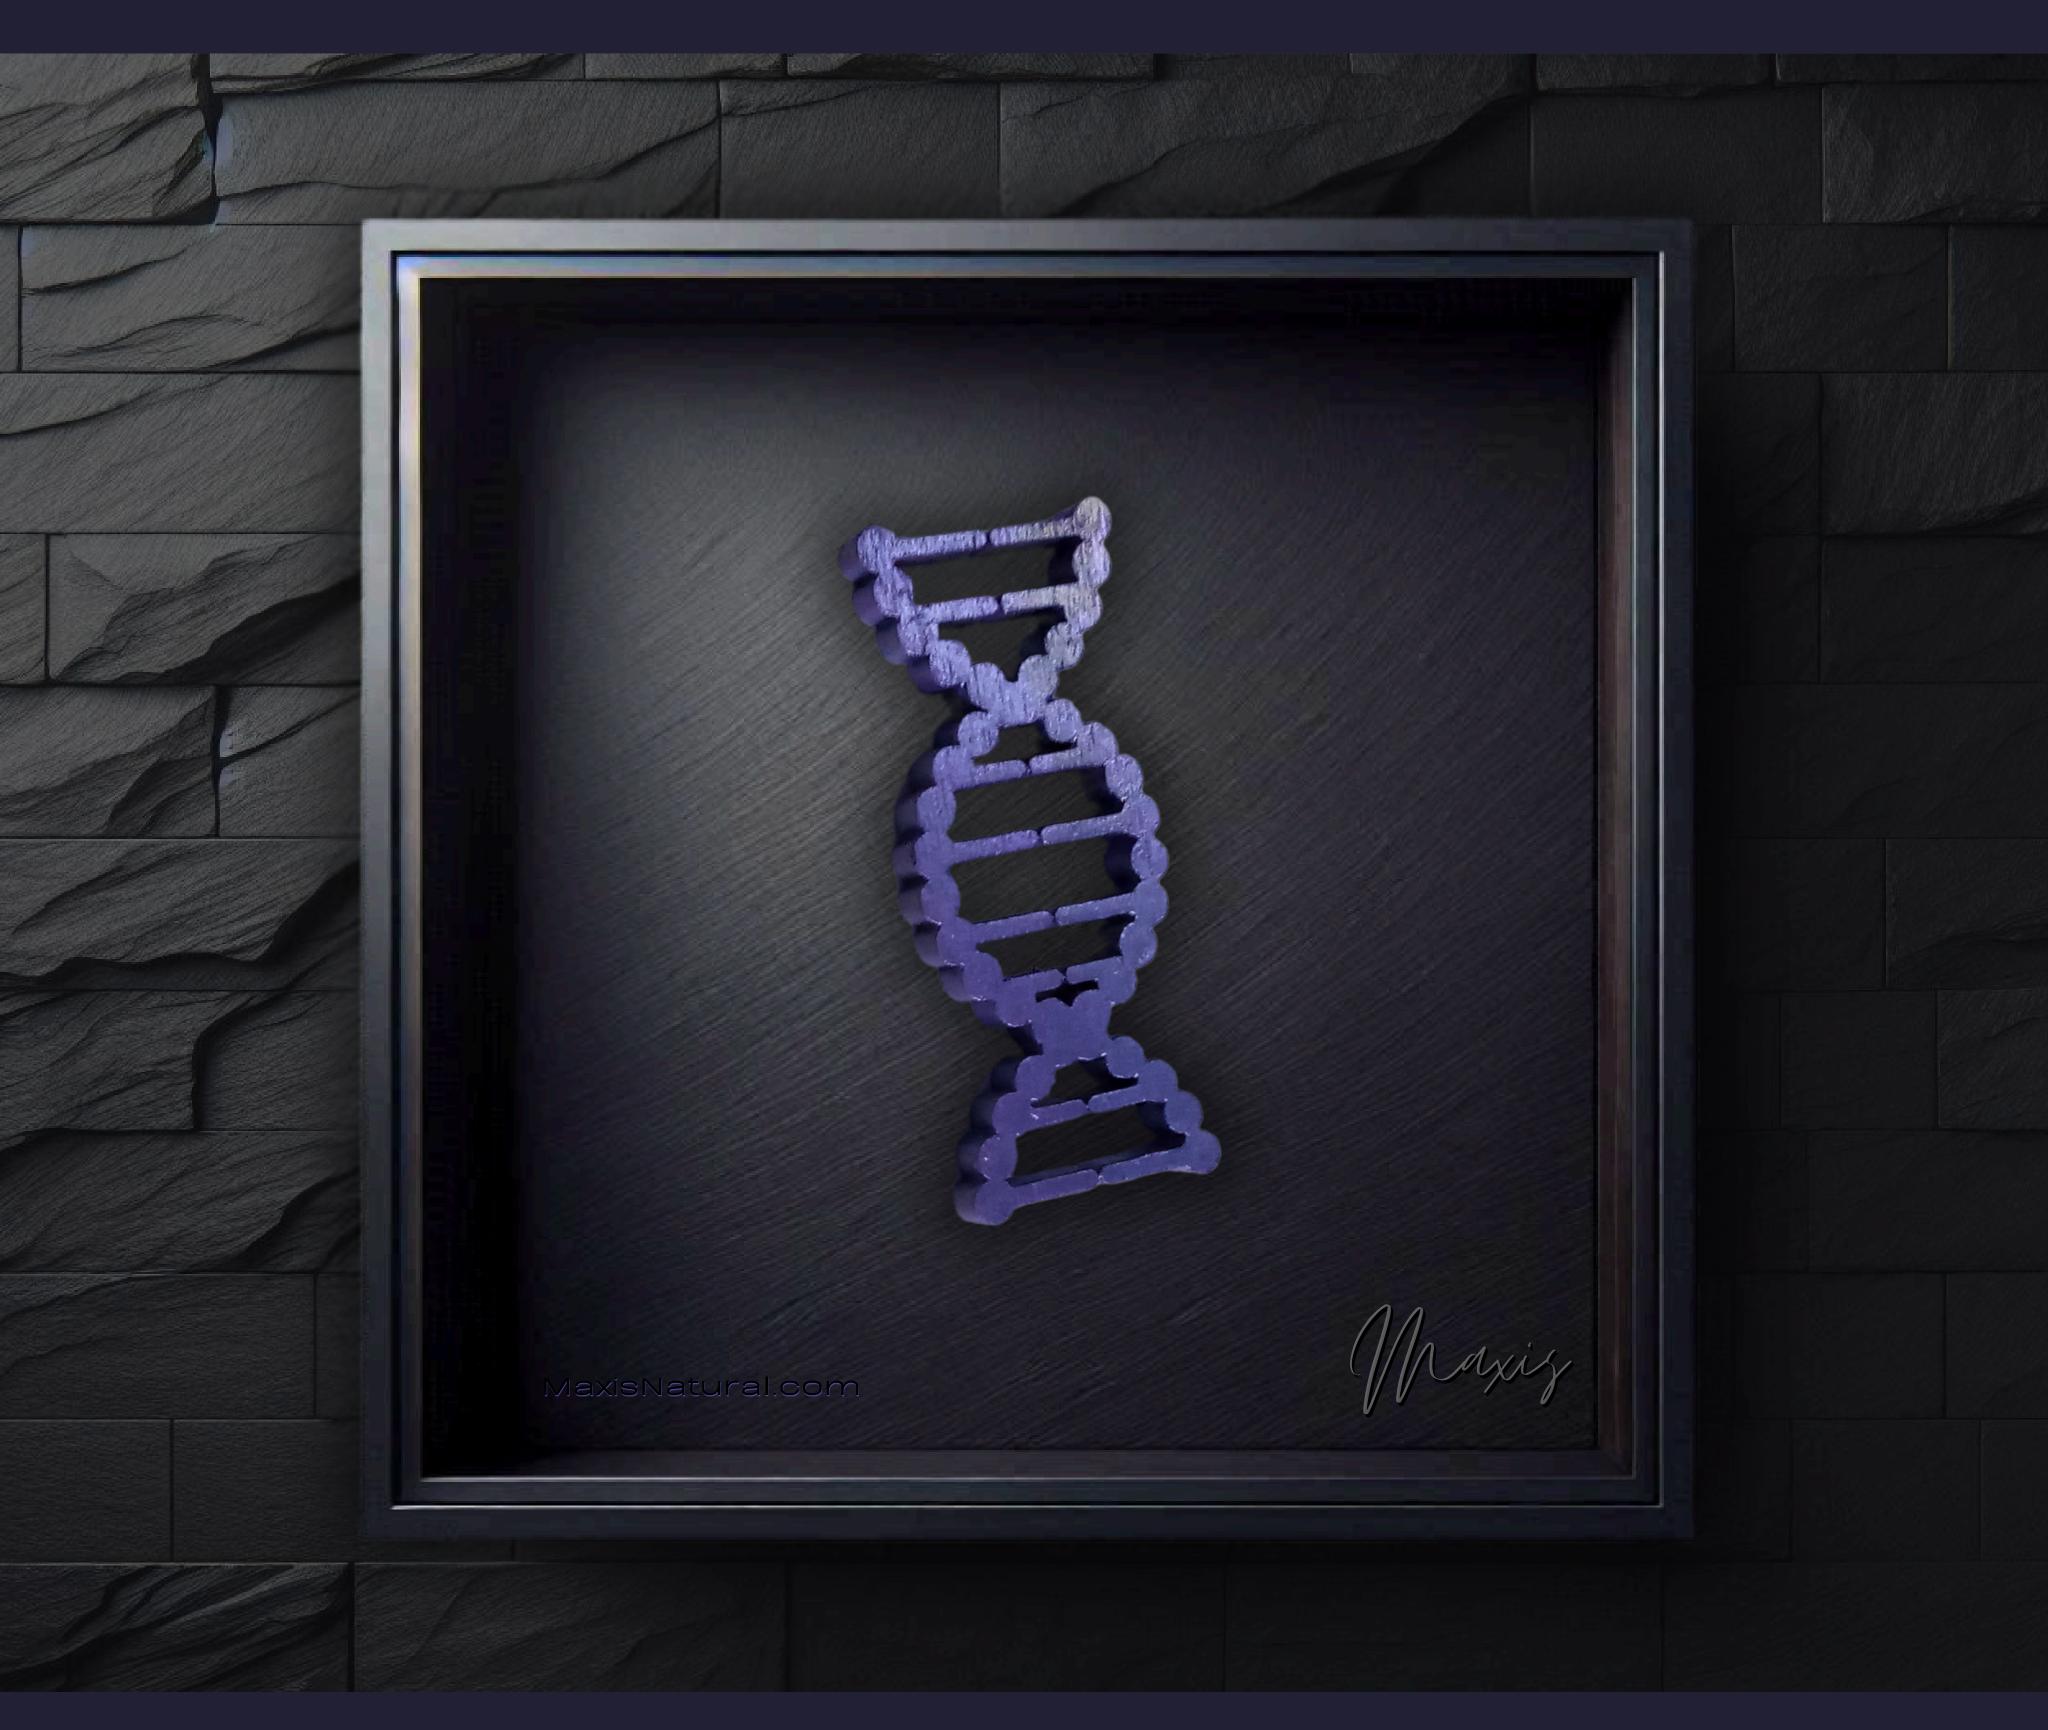

Serial Number: 000118

Collection: DNA Code of Life Necklaces

Total Height: 28 in 71.12 cm 711.2 mm

Made from High-Quality Baltic Birch Wood Hand Sanded, Brush Painted & Triple Sealed Meticulously Crafted and Infused with Positive Energy

Height: 3 in 7.62 cm 76.2 mm

24 inches Extra Long Premium Cotton Cord Depth: 1/4 in 48 inches Total Cord Length Easy Custom Length Adjustment Polished Metal Locking Spring Clasp

0.635 cm 6.35 mm

Width: 1.2 in 3.048 cm 30.48 mm

#### One of a Kind

The DNA Code of Life Necklace is crafted by hand and has an idol-like appearance at 3-inches tall and wide. It is 1/4" thick giving it depth unlike any other necklace you will find. We use Premium Golden Baltic Birch Wood and carefully cut each piece before sanding. painting, and sealing to make the piece capable of lasting for generations. Significant physical and mental energy, time and effort go into each piece to create a piece of art that will be a Positive Energy Artifact for generations to come.