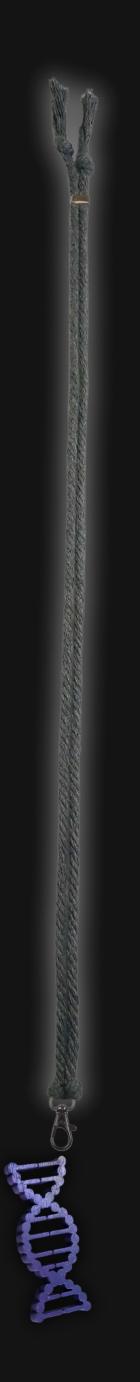

Serial Number: 000118

Collection: DNA Code of Life Necklaces

Total Height: 28 in 71.12 cm 711.2 mm

Made from High-Quality Baltic Birch Wood Hand Sanded, Brush Painted & Triple Sealed Meticulously Crafted and Infused with Positive Energy

Height: 3 in 7.62 cm 76.2 mm

24 inches Extra Long Premium Cotton Cord Depth: 1/4 in 48 inches Total Cord Length Easy Custom Length Adjustment Polished Metal Locking Spring Clasp

0.635 cm 6.35 mm

Width: 1.2 in 3.048 cm 30.48 mm

#### One of a Kind

The DNA Code of Life Necklace is crafted by hand and has an idol-like appearance at 3-inches tall and wide. It is 1/4" thick giving it depth unlike any other necklace you will find. We use Premium Golden Baltic Birch Wood and carefully cut each piece before sanding. painting, and sealing to make the piece capable of lasting for generations. Significant physical and mental energy, time and effort go into each piece to create a piece of art that will be a Positive Energy Artifact for generations to come.

### Cord Specifications

Soft & Thick Premium Cotton Cord

High-Quality 5mm Thick

Triple Twisted Regal Braided

24 Strands per Braid

Hypoallergenic & Fray-Free

# Colors

Silver Slate Cotton Cord

Polished Metal Locking Spring Clasp

Silver Sliding Length Adjustment Clasp

"There is no greater investment, and no wiser decision, than to acquire things that Protect & Grow your Soul and Spirit."