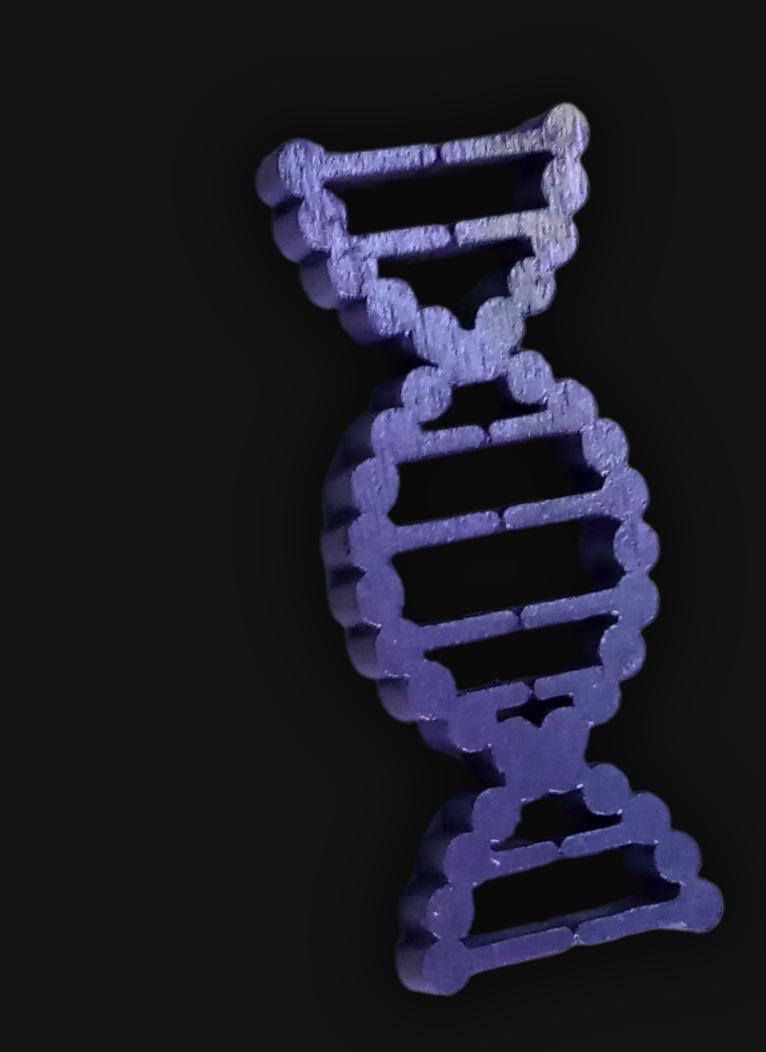

#### One of a Kind

The DNA Code of Life Necklace is crafted by hand and has an idol-like appearance at 3-inches tall and wide. It is 1/4" thick giving it depth unlike any other necklace you will find. We use Premium Golden Baltic Birch Wood and carefully cut each piece before sanding. painting, and sealing to make the piece capable of lasting for generations. Significant physical and mental energy, time and effort go into each piece to create a piece of art that will be a Positive Energy Artifact for generations to come.

### DNA Code of Life Meaning

In spirituality, DNA is often seen as a metaphor for the deep connection between the physical and the divine. It symbolizes the blueprint of our existence, intertwining the material and spiritual realms. It represents the potential for growth and evolution on both a physical and spiritual level, reflecting the belief that we carry within us the seeds of divinity, just as DNA carries the instructions for life.