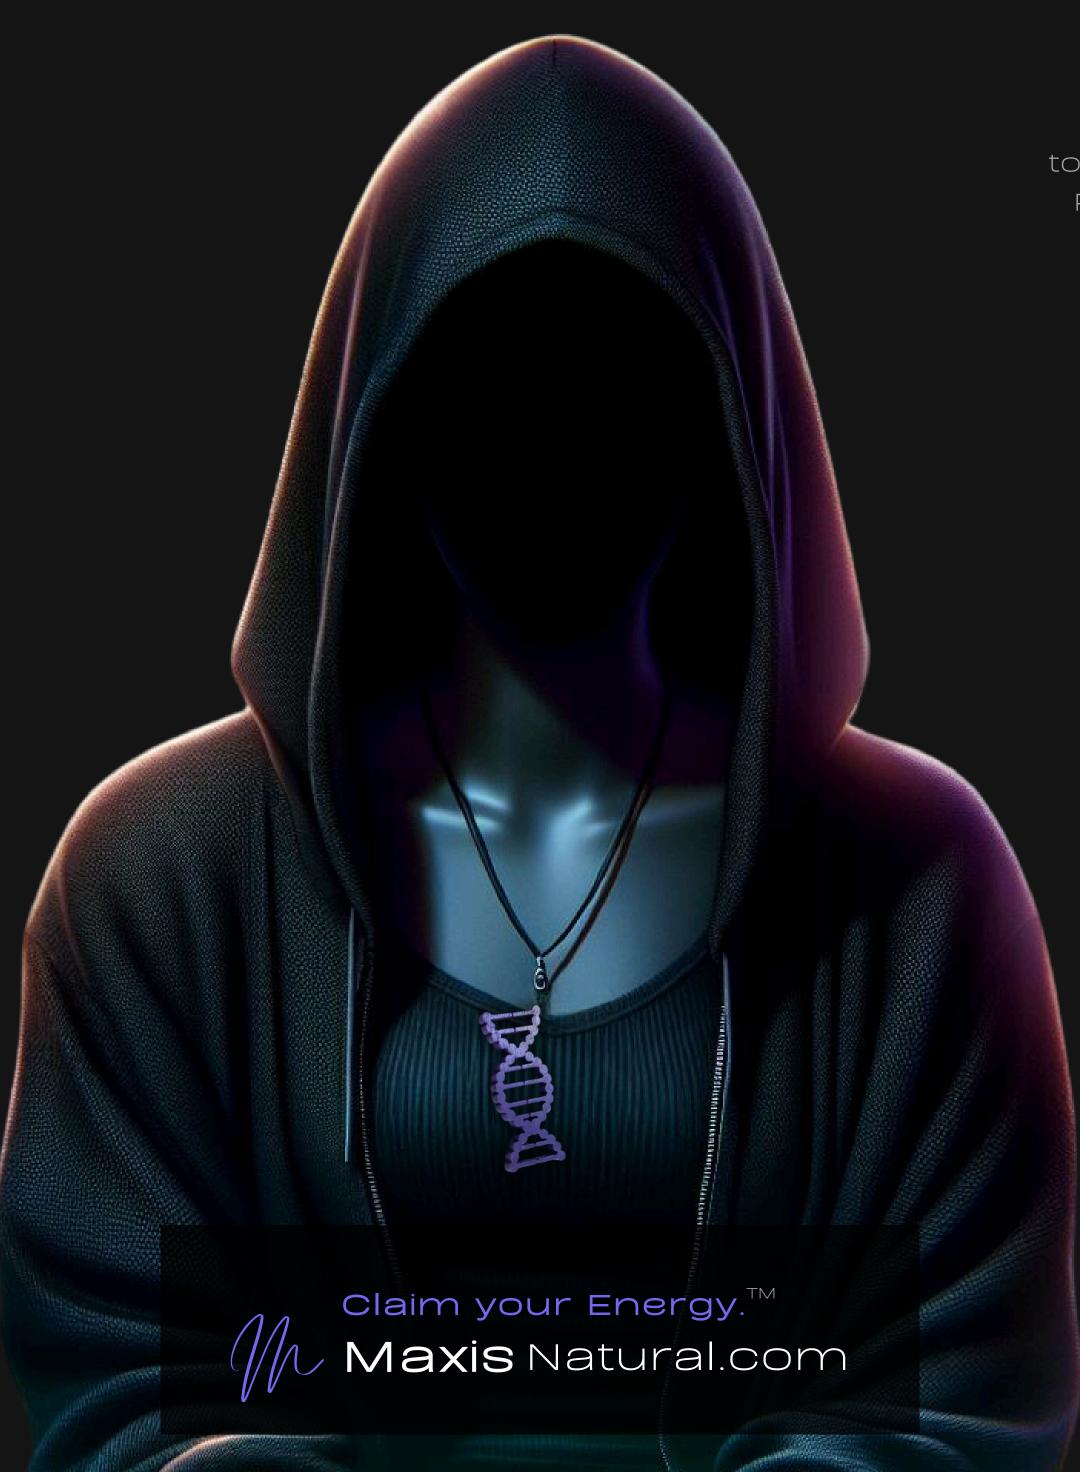

#### One of a Kind

The DNA Code of Life Necklace is crafted by hand and has an idol-like appearance at 3-inches tall and wide. It is 1/4" thick giving it depth unlike any other necklace you will find. We use Premium Golden Baltic Birch Wood and carefully cut each piece before sanding. painting, and sealing to make the piece capable of lasting for generations. Significant physical and mental energy, time and effort go into each piece to create a piece of art that will be a Positive Energy Artifact for generations to come.

# Energy Artifact

The DNA Code of Life Necklace can be worn as a Necklace, displayed as an Amulet, serve as a Talisman and can be used as a Positive Energy Artifact to radiate Positive Energy wherever you choose to place it.

### DNA Code of Life Meaning

In spirituality, DNA is often seen as a metaphor for the deep connection between the physical and the divine. It symbolizes the blueprint of our existence, intertwining the material and spiritual realms. It represents the potential for growth and evolution on both a physical and spiritual level, reflecting the belief that we carry within us the seeds of divinity, just as DNA carries the instructions for life.